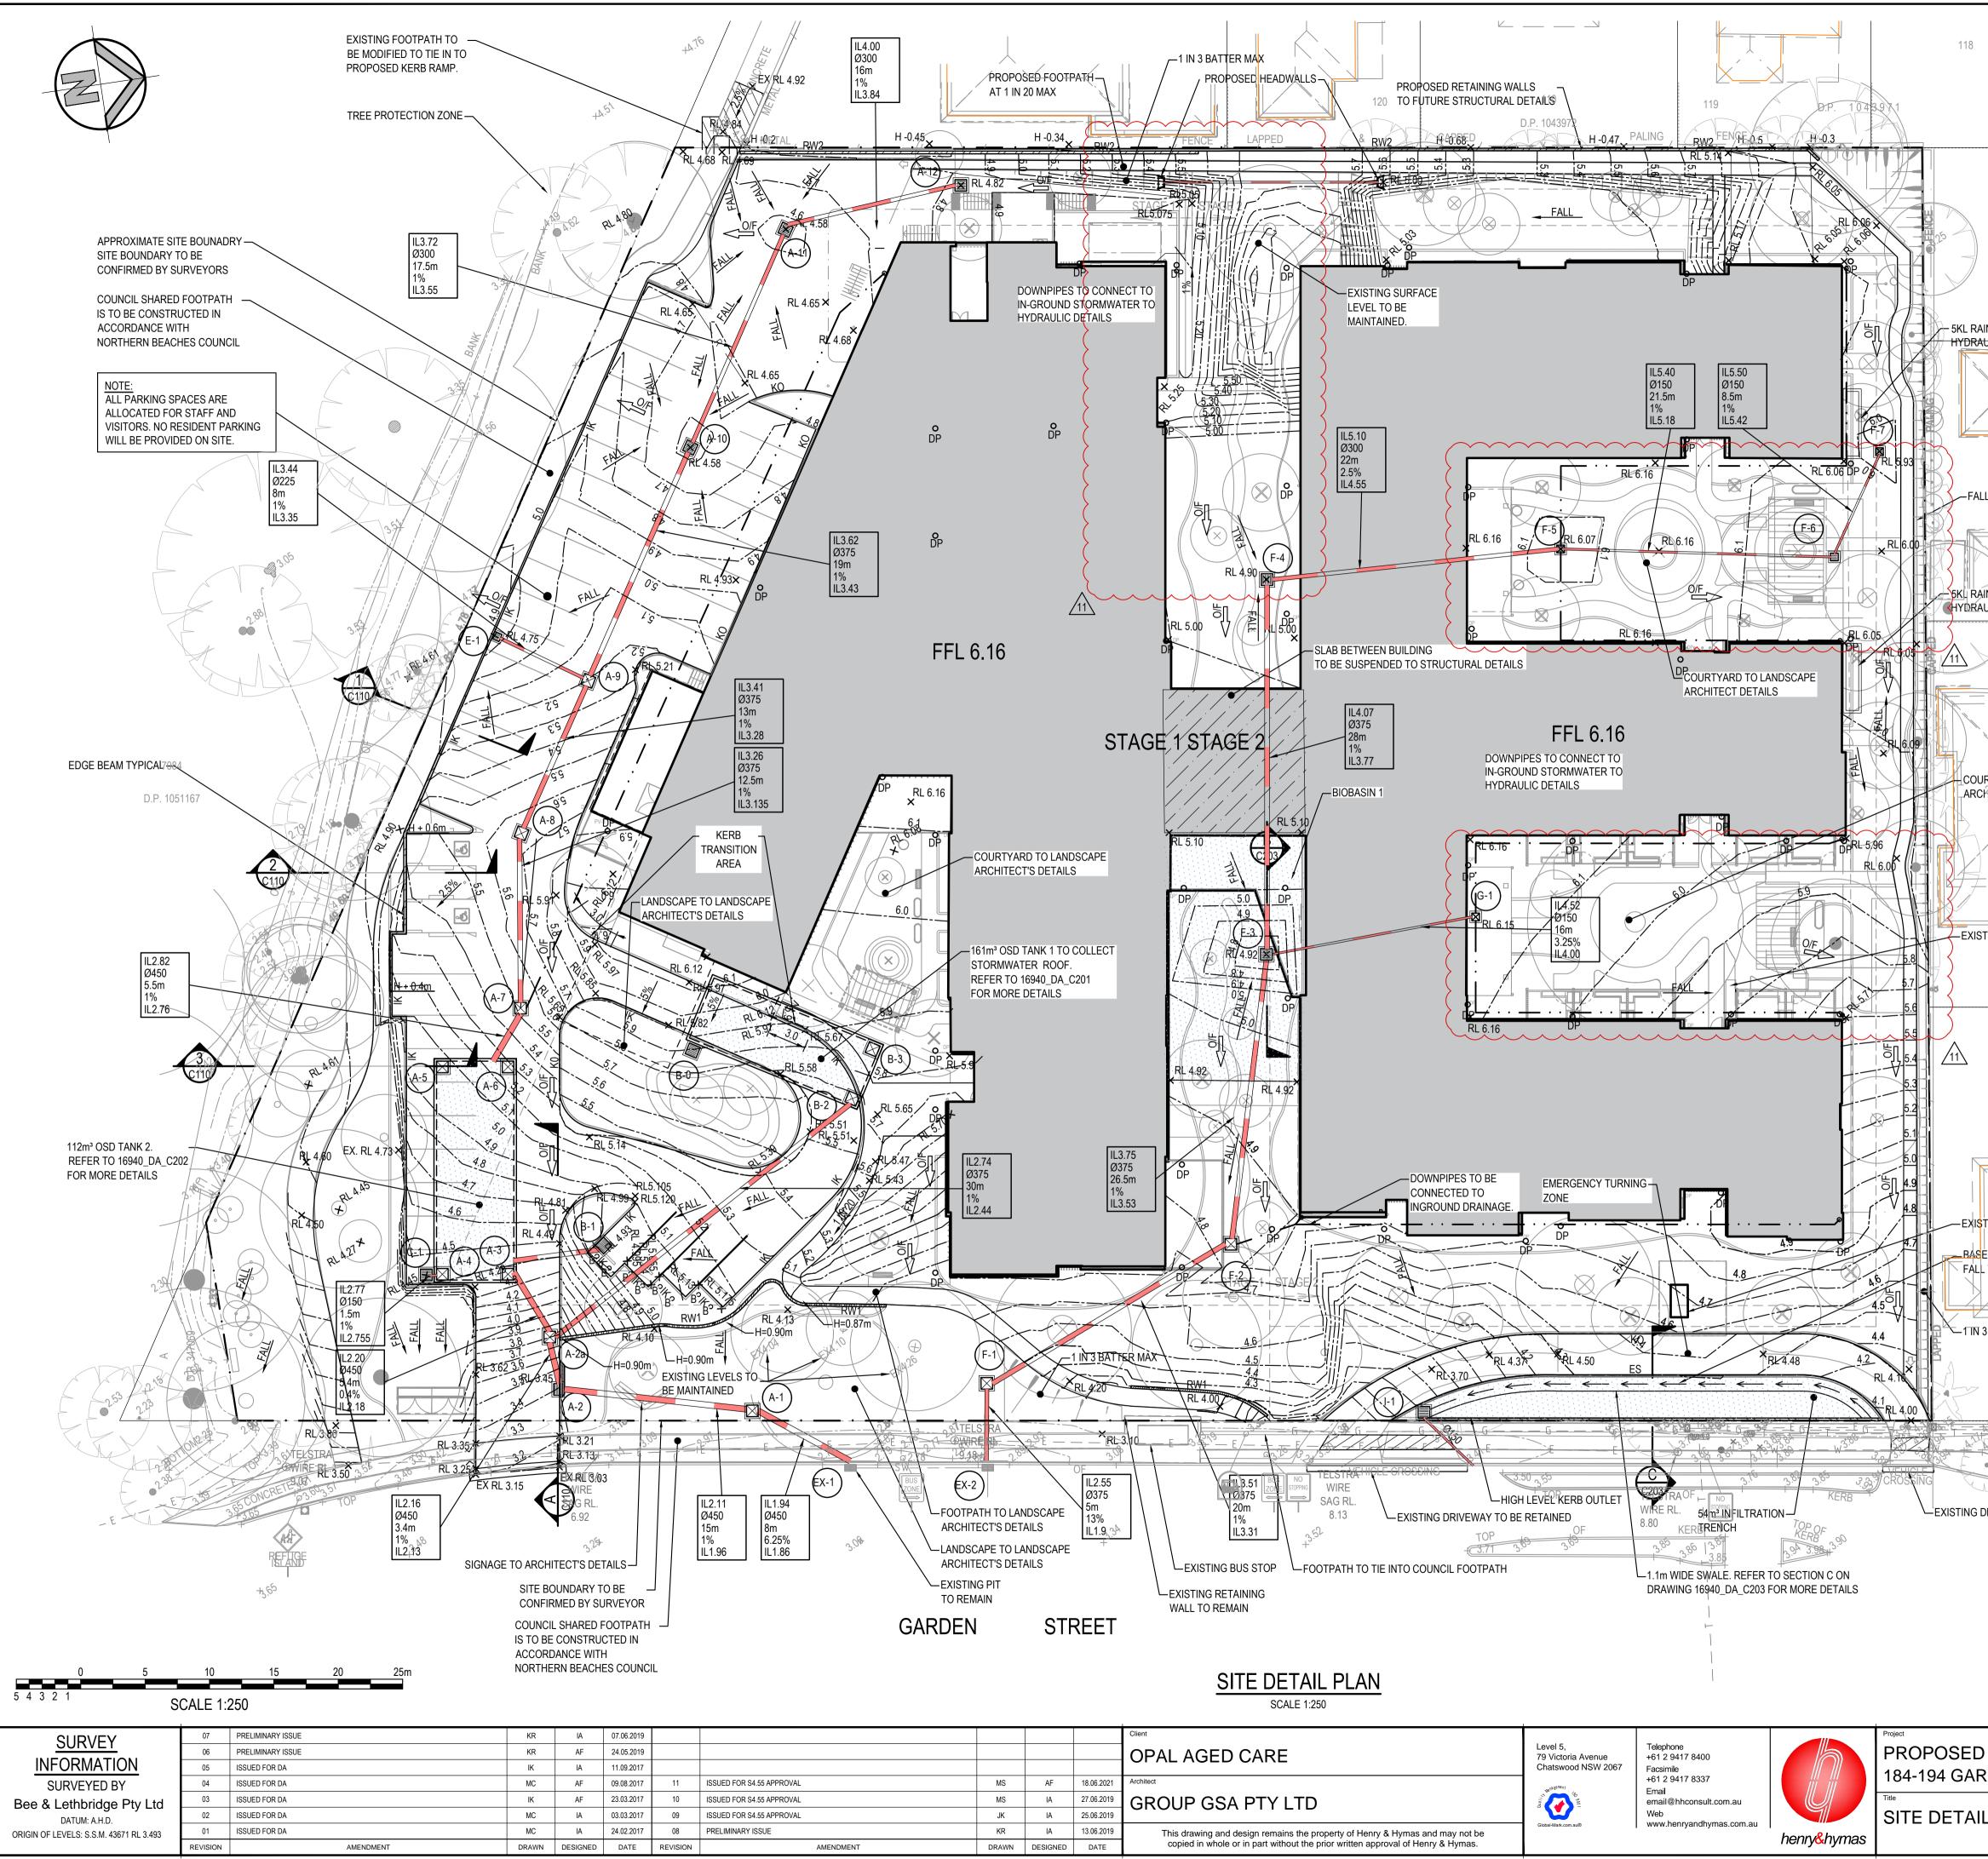

| (APPROXIMATE TRUE NOR                                               | LEGEND                                              |                                                                                                                                                                      |                           |
|---------------------------------------------------------------------|-----------------------------------------------------|----------------------------------------------------------------------------------------------------------------------------------------------------------------------|---------------------------|
| (APPROXIMATE TO CA                                                  |                                                     | SITE BOUNDARY                                                                                                                                                        |                           |
|                                                                     | × RL46.55<br>32.36                                  | PROPOSED SPOT LEVEL                                                                                                                                                  |                           |
|                                                                     | × <sup>H-0.25</sup>                                 | HEIGHT OF RETAINING WAL                                                                                                                                              |                           |
|                                                                     | × <sup>H</sup> +0.25                                | (LOWER THAN EXISTING SU<br>HEIGHT OF RETAINING WAL<br>(HIGHER THAN EXISTING SU                                                                                       | L                         |
|                                                                     |                                                     | PROPOSED JUNCTION PITS                                                                                                                                               |                           |
|                                                                     |                                                     | PROPOSED SURFACE INLET                                                                                                                                               | Γ PITS                    |
| RAINWATER TANK TO EUTURE<br>RAULIC ENGINEERS DETAILS                |                                                     | PROPOSED LINTEL ONGRADE & SAG PITS                                                                                                                                   |                           |
| > − →                                                               | DP<br>O                                             | PROPOSED DOWNPIPE                                                                                                                                                    |                           |
|                                                                     |                                                     | PROPOSED STORMWATER<br>PROPOSED STORMWATER<br>PROPOSED GRATED DRAIN                                                                                                  | COLLECTION LINE           |
| ALLS TO EDGE OF FOOTPATH.                                           | A-1<br>-PIT NUMBER                                  | PROPOSED PIT TAG                                                                                                                                                     |                           |
|                                                                     | SSSS                                                | PROPOSED SUBSOIL DRAIN<br>PROPOSED RIDGE LINE                                                                                                                        | VAGE                      |
| RAINWATER TANK TO FUTURE<br>RAULIC ENGINEERS DETAILS                | 40.125<br>Ø425RCP<br>20.450m<br>1.5%<br>39.818      | <ul> <li>STORMWATER UPSTREAM I</li> <li>STORMWATER PIPE DIAMET</li> <li>STORMWATER PIPE LENGT</li> <li>STORMWATER PIPE GRADE</li> <li>STORMWATER DOWNSTRE</li> </ul> | TER & CLASS<br>H          |
|                                                                     | K&G<br>KO                                           | PROPOSED KERB & GUTTE                                                                                                                                                | २                         |
|                                                                     | IK<br>ES                                            | PROPOSED INTEGRAL KERB                                                                                                                                               |                           |
|                                                                     | DD                                                  | PROPOSED EDGE STRIP<br>PROPOSED DISH DRAIN                                                                                                                           |                           |
| SILL 9.97                                                           | $\rightarrow \rightarrow \rightarrow \rightarrow -$ | PROPOSED 1.1m WIDE SWA                                                                                                                                               | LE                        |
|                                                                     |                                                     | KERB TRANSITION AREA PROPOSED RETAINING WAL                                                                                                                          | L                         |
| 1010                                                                | <u> </u>                                            | PROPOSED BATTER LINE<br>EXISTING CONTOURS<br>PROPOSED CONTOURS                                                                                                       |                           |
| D.P. 1043972                                                        |                                                     | TREE TO BE RETAINED WIT                                                                                                                                              | H PROTECTION ZONE         |
| 1003                                                                |                                                     | AREA OF BUILDING TO BE<br>SUSPENDED OVER COUTYA                                                                                                                      | RD                        |
| ISTING SUBSTATION TO BE RETAINED                                    | 0/F<br>• B                                          | DIRECTION OF OVERLAND F<br>PROPOSED BOLLARD                                                                                                                          | LOW                       |
| SE OF SWALE TO HAVE MINIMUM 1%<br>LL TOWARDS THE PROPOSED PIT (I-1) |                                                     |                                                                                                                                                                      |                           |
| N 3 BATTER MAX                                                      |                                                     |                                                                                                                                                                      |                           |
| 7                                                                   |                                                     |                                                                                                                                                                      |                           |
| W                                                                   |                                                     |                                                                                                                                                                      |                           |
| G DRIVEWAY TO BE RETAINED                                           |                                                     |                                                                                                                                                                      |                           |
|                                                                     |                                                     |                                                                                                                                                                      |                           |
|                                                                     |                                                     |                                                                                                                                                                      |                           |
| ISSUED                                                              | FOR \$4.5                                           |                                                                                                                                                                      |                           |
| D AGED CARE FACILIT<br>RDEN STREET, WARRIE                          |                                                     | A.Francis                                                                                                                                                            | Date<br>JAN 2018<br>Scale |
| IL PLAN                                                             | Drawing number                                      |                                                                                                                                                                      | 1:250 @ A1                |
|                                                                     | 1694                                                | 0_DA_C1                                                                                                                                                              | 00 11                     |