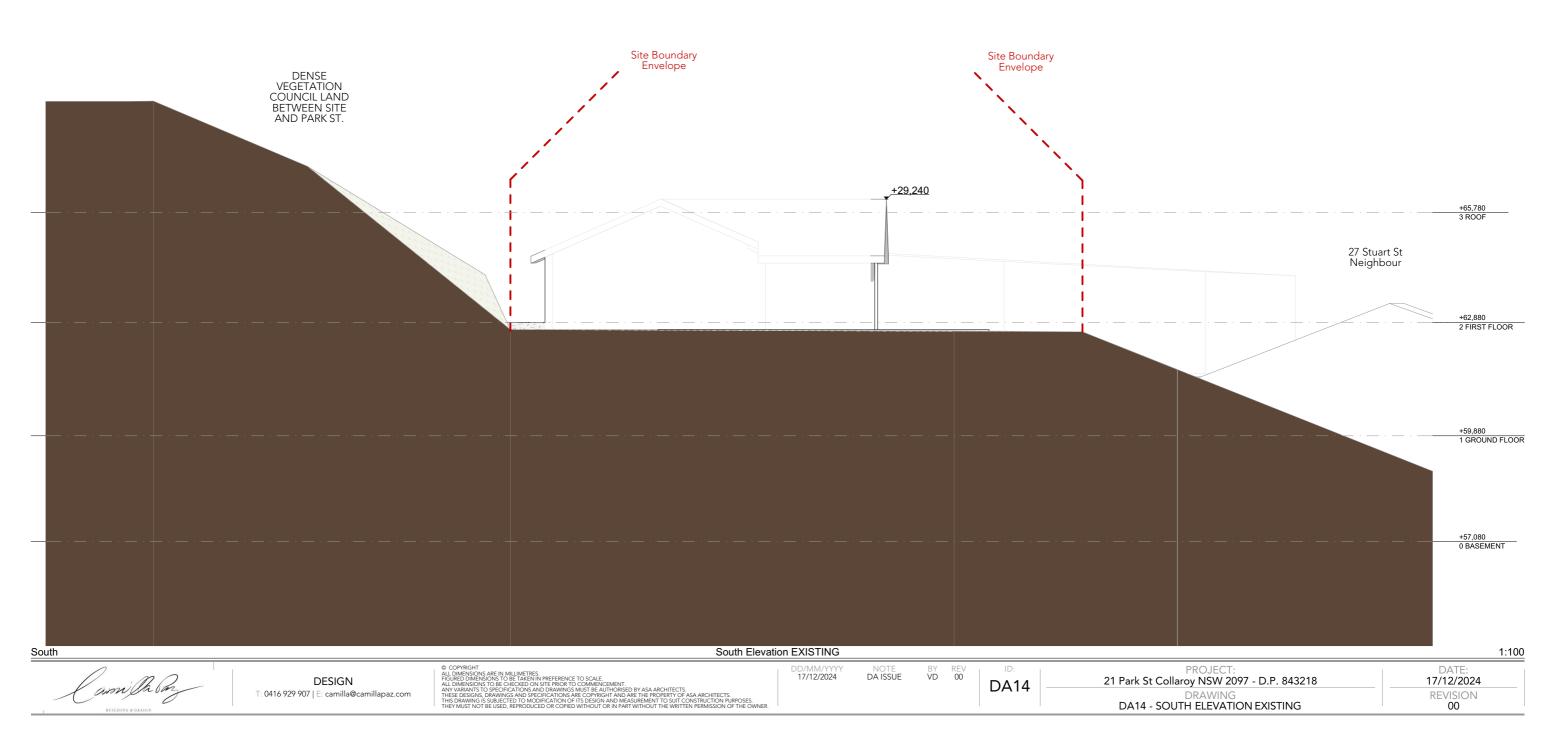

## 8.5 Height Plane













DESIGN T: 0416 929 907 | E: camilla@camillapaz.com

DA19

PROJECT: 21 Park St Collaroy NSW 2097 - D.P. 843218 DRAWING DA19 - SHADOW PROPOSED

DATE: 17/12/2024 REVISION 00













12h | 21/06 | Existing





14h | 21/06 | Existing



15h | 21/06 | Existing

16h | 21/06 | Existing

Camilla On

**DESIGN**T: 0416 929 907 | E: camilla@camillapaz.com

6 COPPRIGHO SARE IN MILLIMETES.

FIGURED MORSIONS TO BE TAKEN IN PREFERENCE TO SCALE.

ALL DIMENSIONS TO BE CHECKED ON SITE PRIOR TO COMMENCEMENT.

ANY VARIANTS TO SPECIFICATIONS AND DRAWINGS MUST BE AUTHORISED BY ASA ARC

THESE DESIGNS, DRAWINGS AND SPECIFICATIONS ARE COPPRIGHT AND ARE THE PRIOR

THEY MUST NOT BE LISED. BEPRODUCED NO COPIED WITHOUT OR IN PART WITHOUT THEY MUST NOT BE LISED.

ALE.

IENCEMENT.

E AUTHORISED BY ASA A