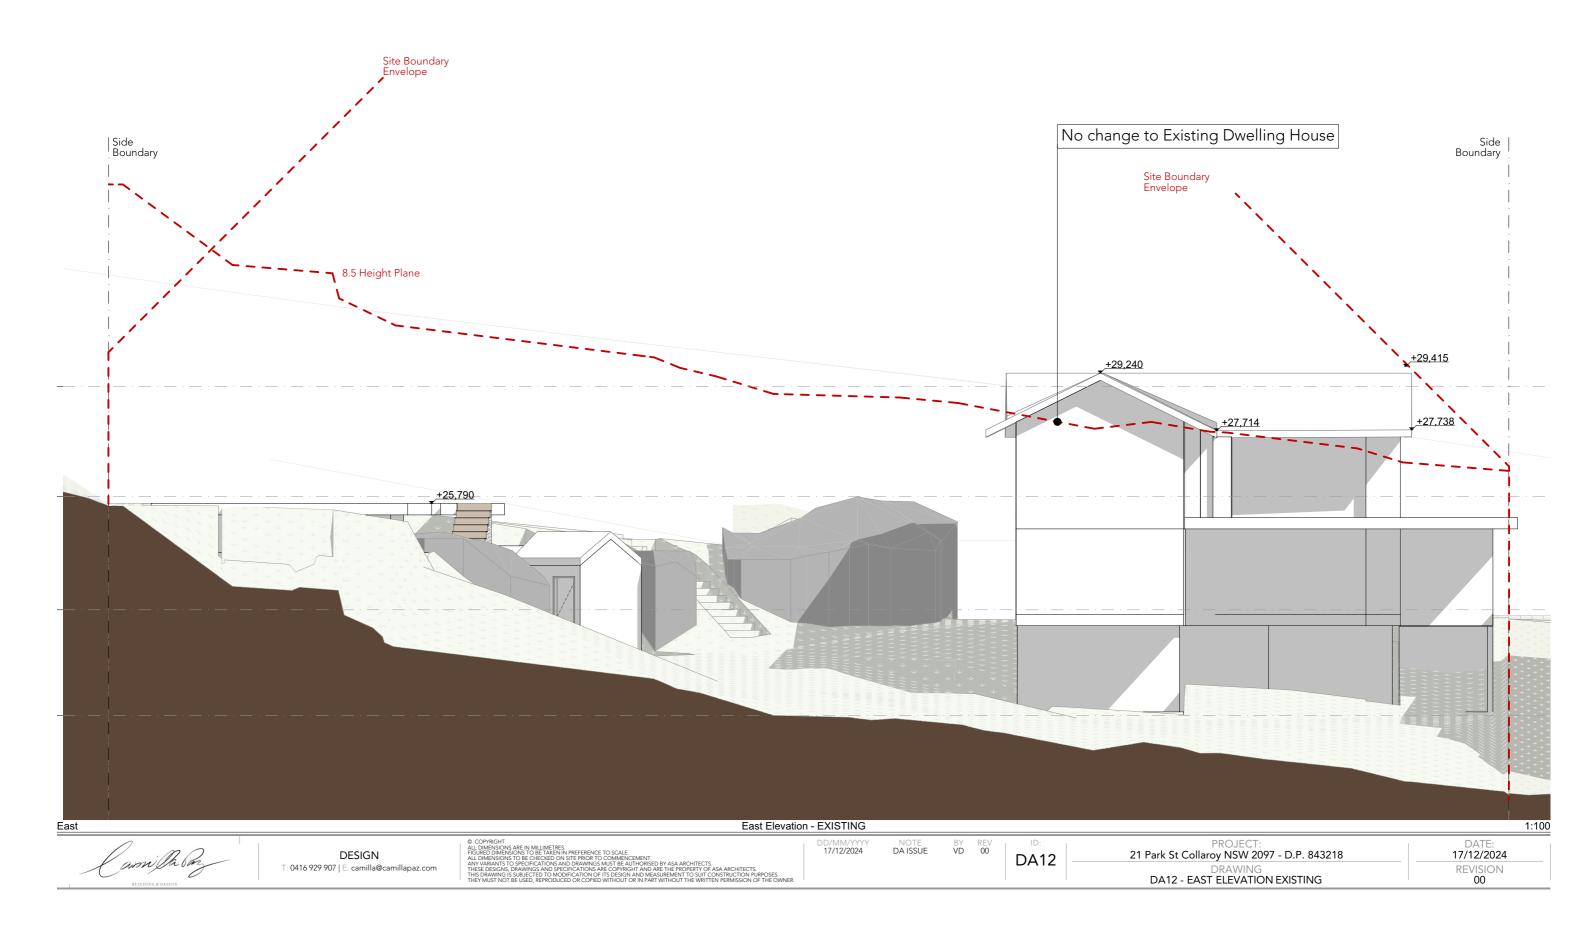

## 8.5 Height Plane

DESIGN T: 0416 929 907 | E: camilla@camillapaz.com

DA19

PROJECT: 21 Park St Collaroy NSW 2097 - D.P. 843218 DRAWING DA19 - SHADOW PROPOSED

DATE: 17/12/2024 REVISION 00

12h | 21/06 | Existing