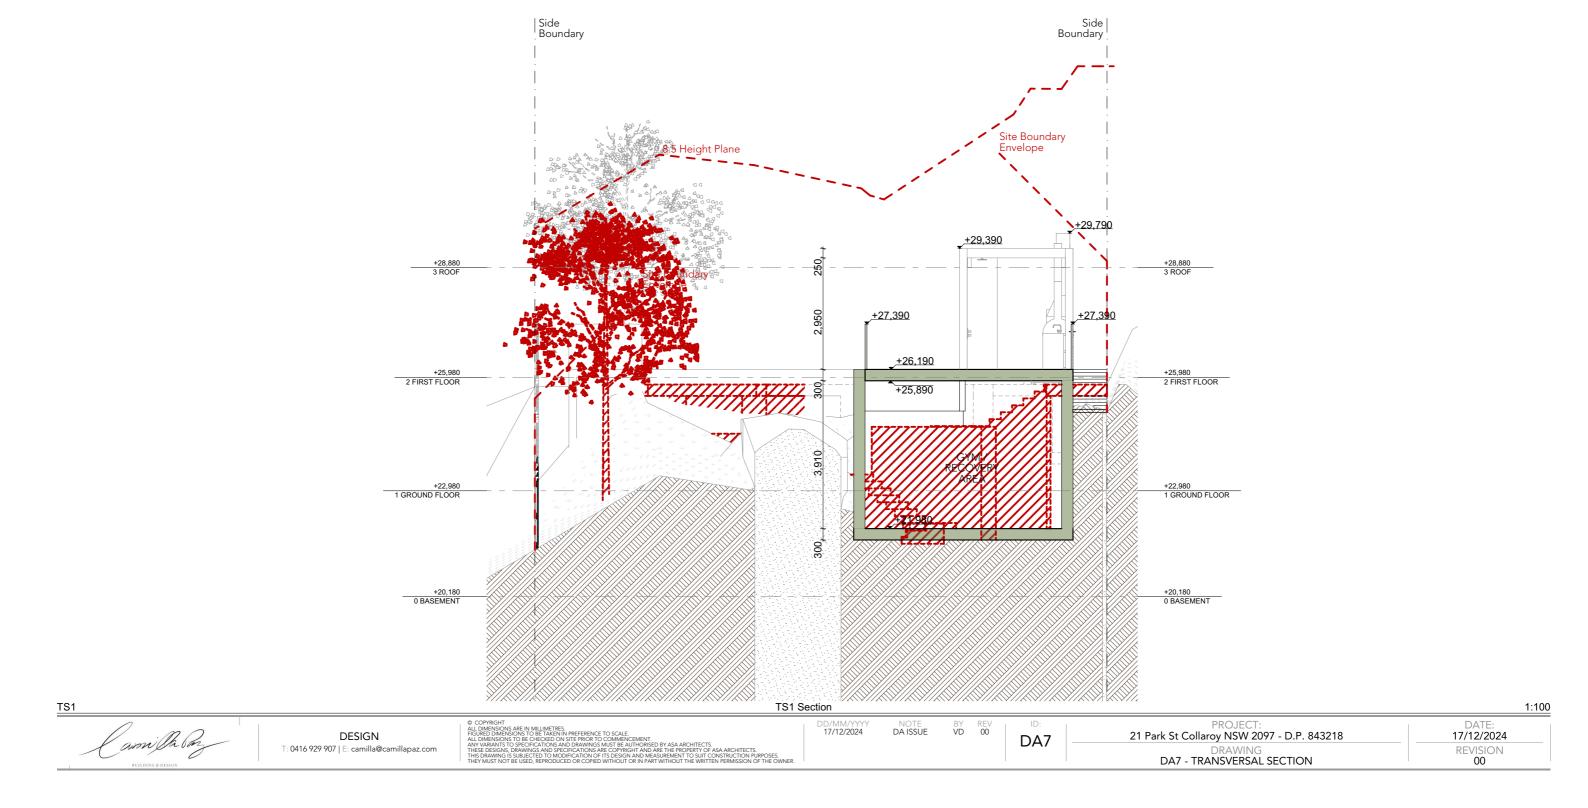

## 8.5 Height Plane

DESIGN T: 0416 929 907 | E: camilla@camillapaz.com

DA19

PROJECT: 21 Park St Collaroy NSW 2097 - D.P. 843218 DRAWING DA19 - SHADOW PROPOSED

DATE: 17/12/2024 REVISION 00

12h | 21/06 | Existing