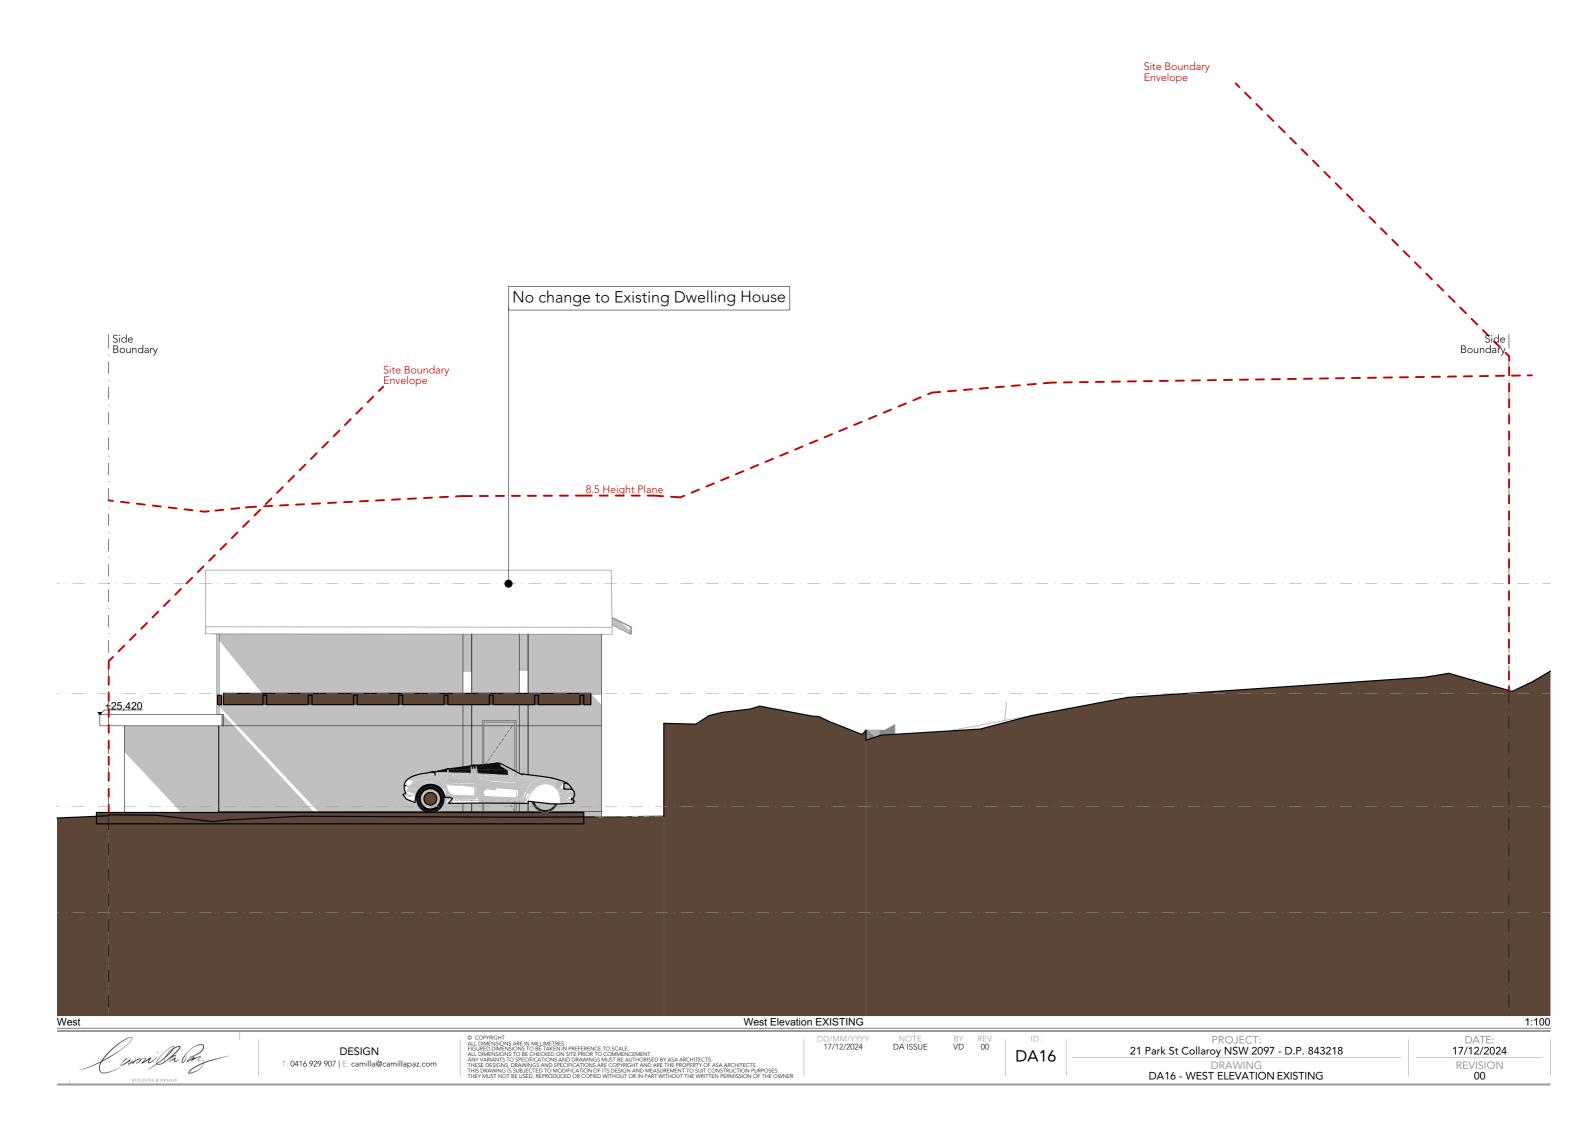

## 8.5 Height Plane

DESIGN T: 0416 929 907 | E: camilla@camillapaz.com

DA19

PROJECT: 21 Park St Collaroy NSW 2097 - D.P. 843218 DRAWING DA19 - SHADOW PROPOSED

DATE: 17/12/2024 REVISION 00

12h | 21/06 | Existing