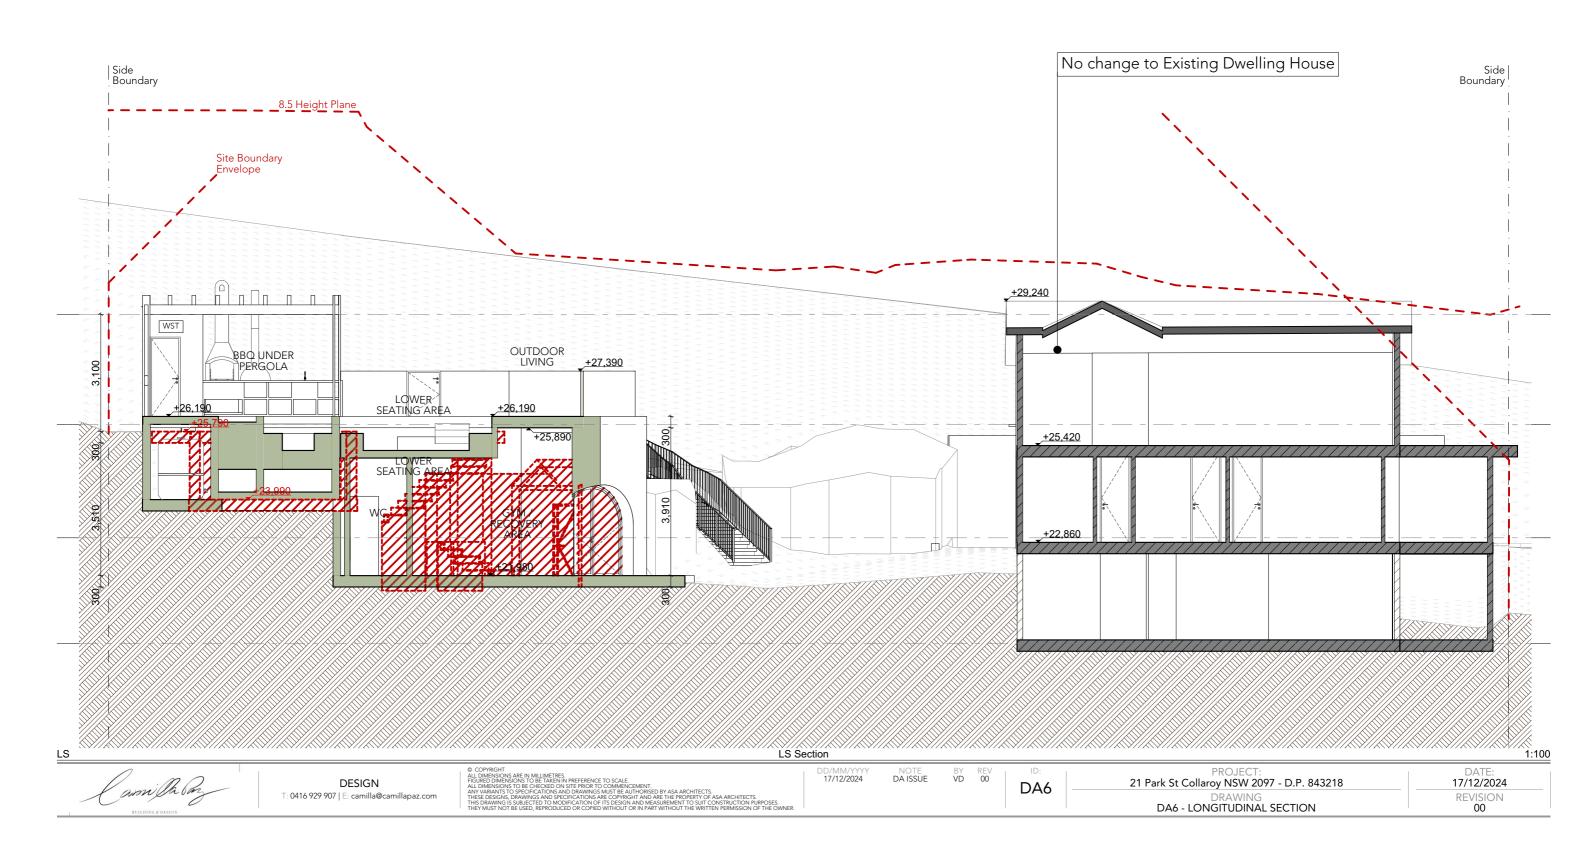

## 8.5 Height Plane

DESIGN T: 0416 929 907 | E: camilla@camillapaz.com

DA19

PROJECT: 21 Park St Collaroy NSW 2097 - D.P. 843218 DRAWING DA19 - SHADOW PROPOSED

DATE: 17/12/2024 REVISION 00

12h | 21/06 | Existing