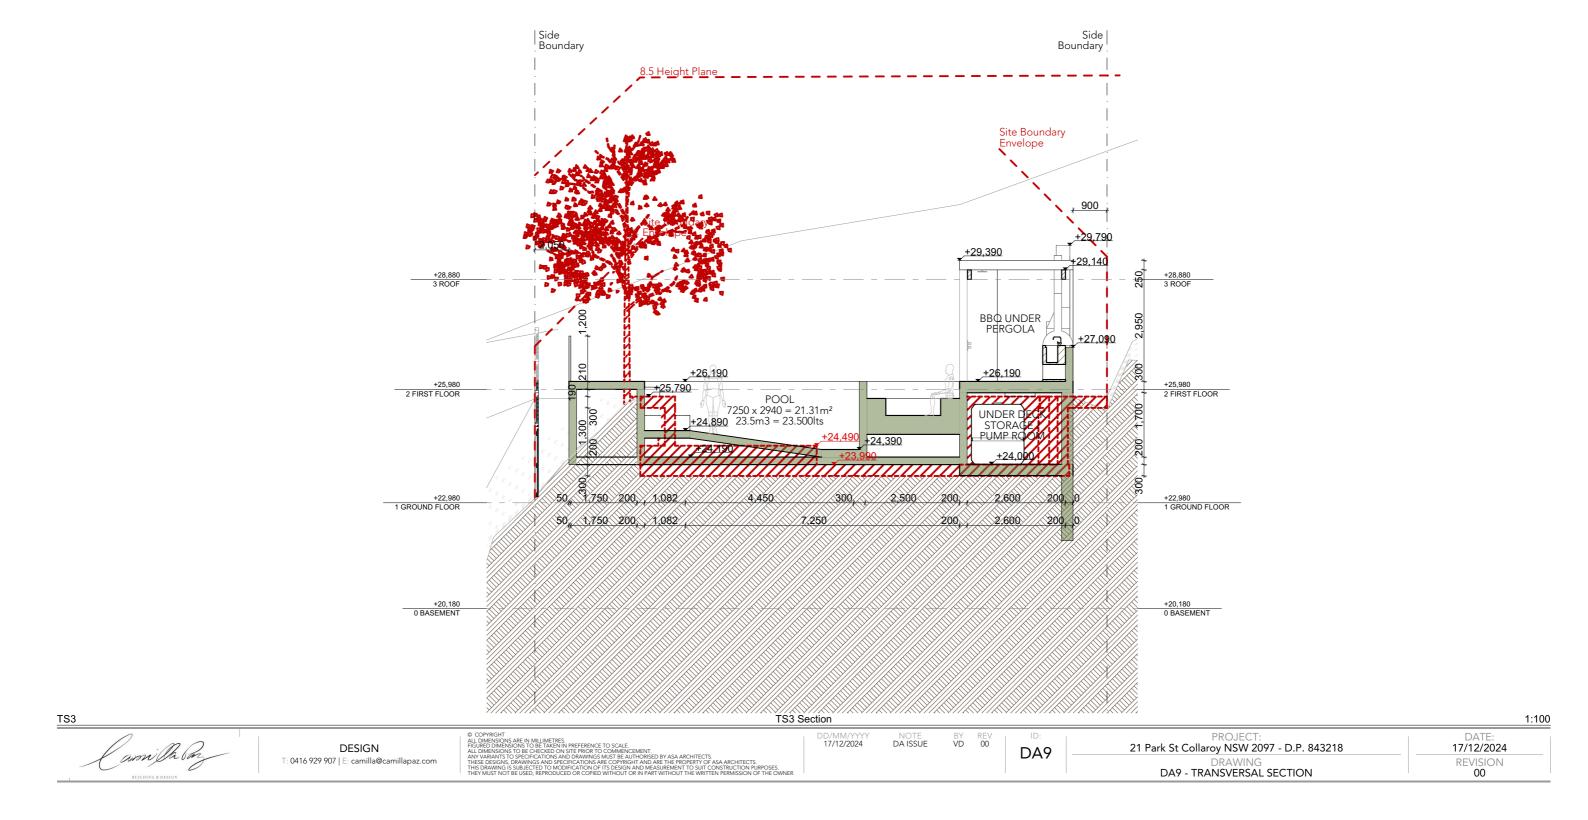

## 8.5 Height Plane

DESIGN T: 0416 929 907 | E: camilla@camillapaz.com

DA19

PROJECT: 21 Park St Collaroy NSW 2097 - D.P. 843218 DRAWING DA19 - SHADOW PROPOSED

DATE: 17/12/2024 REVISION 00

12h | 21/06 | Existing