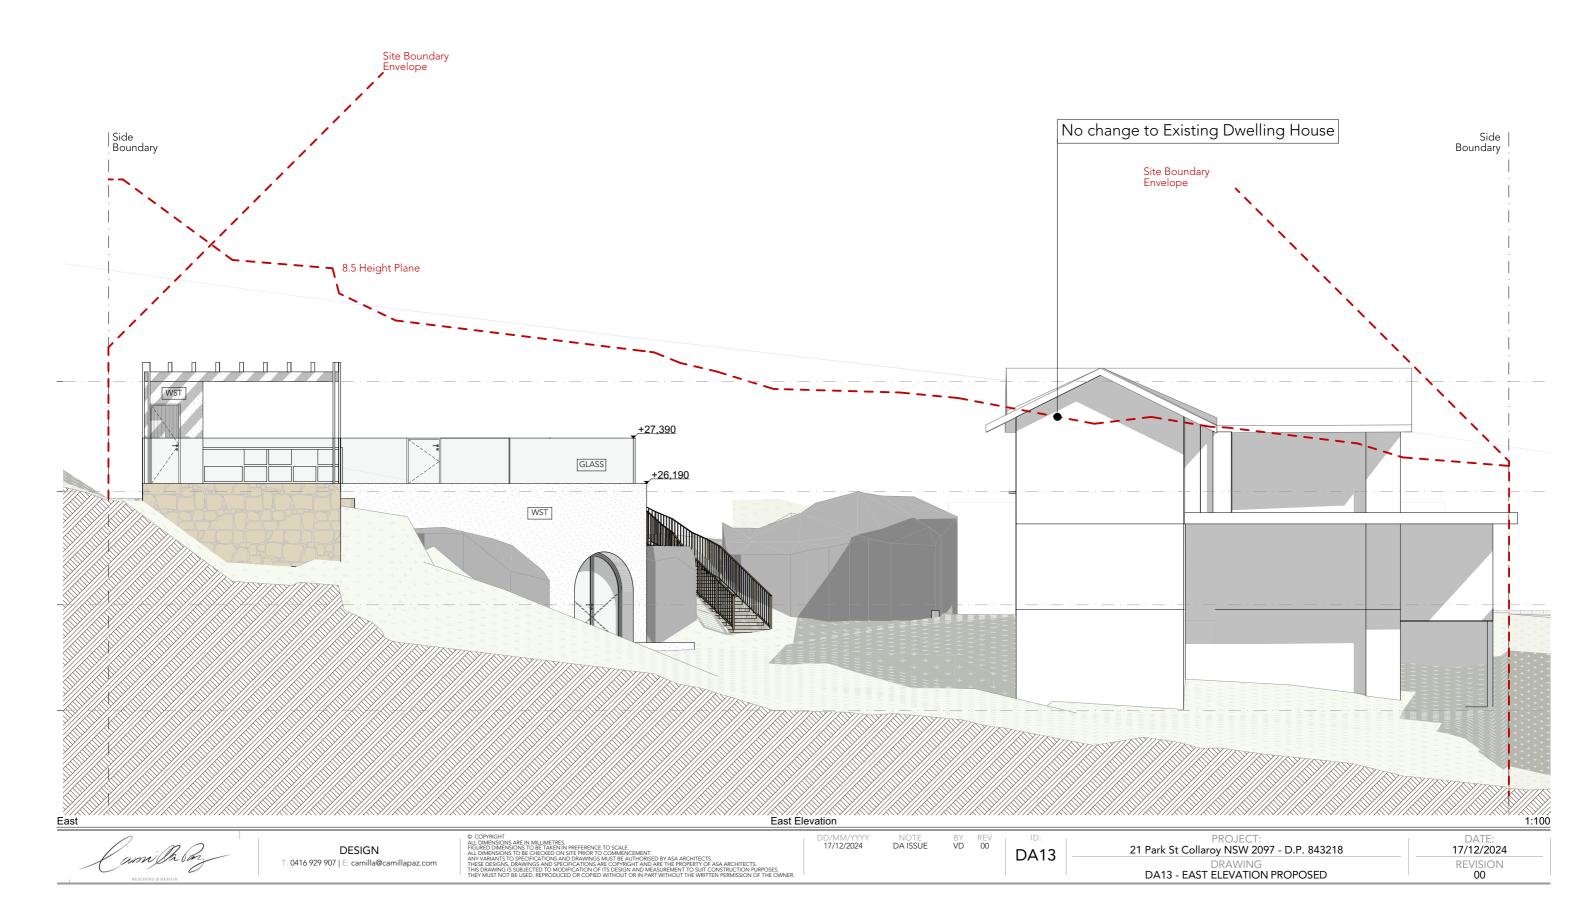

## 8.5 Height Plane

DESIGN T: 0416 929 907 | E: camilla@camillapaz.com

DA19

PROJECT: 21 Park St Collaroy NSW 2097 - D.P. 843218 DRAWING DA19 - SHADOW PROPOSED

DATE: 17/12/2024 REVISION 00

12h | 21/06 | Existing