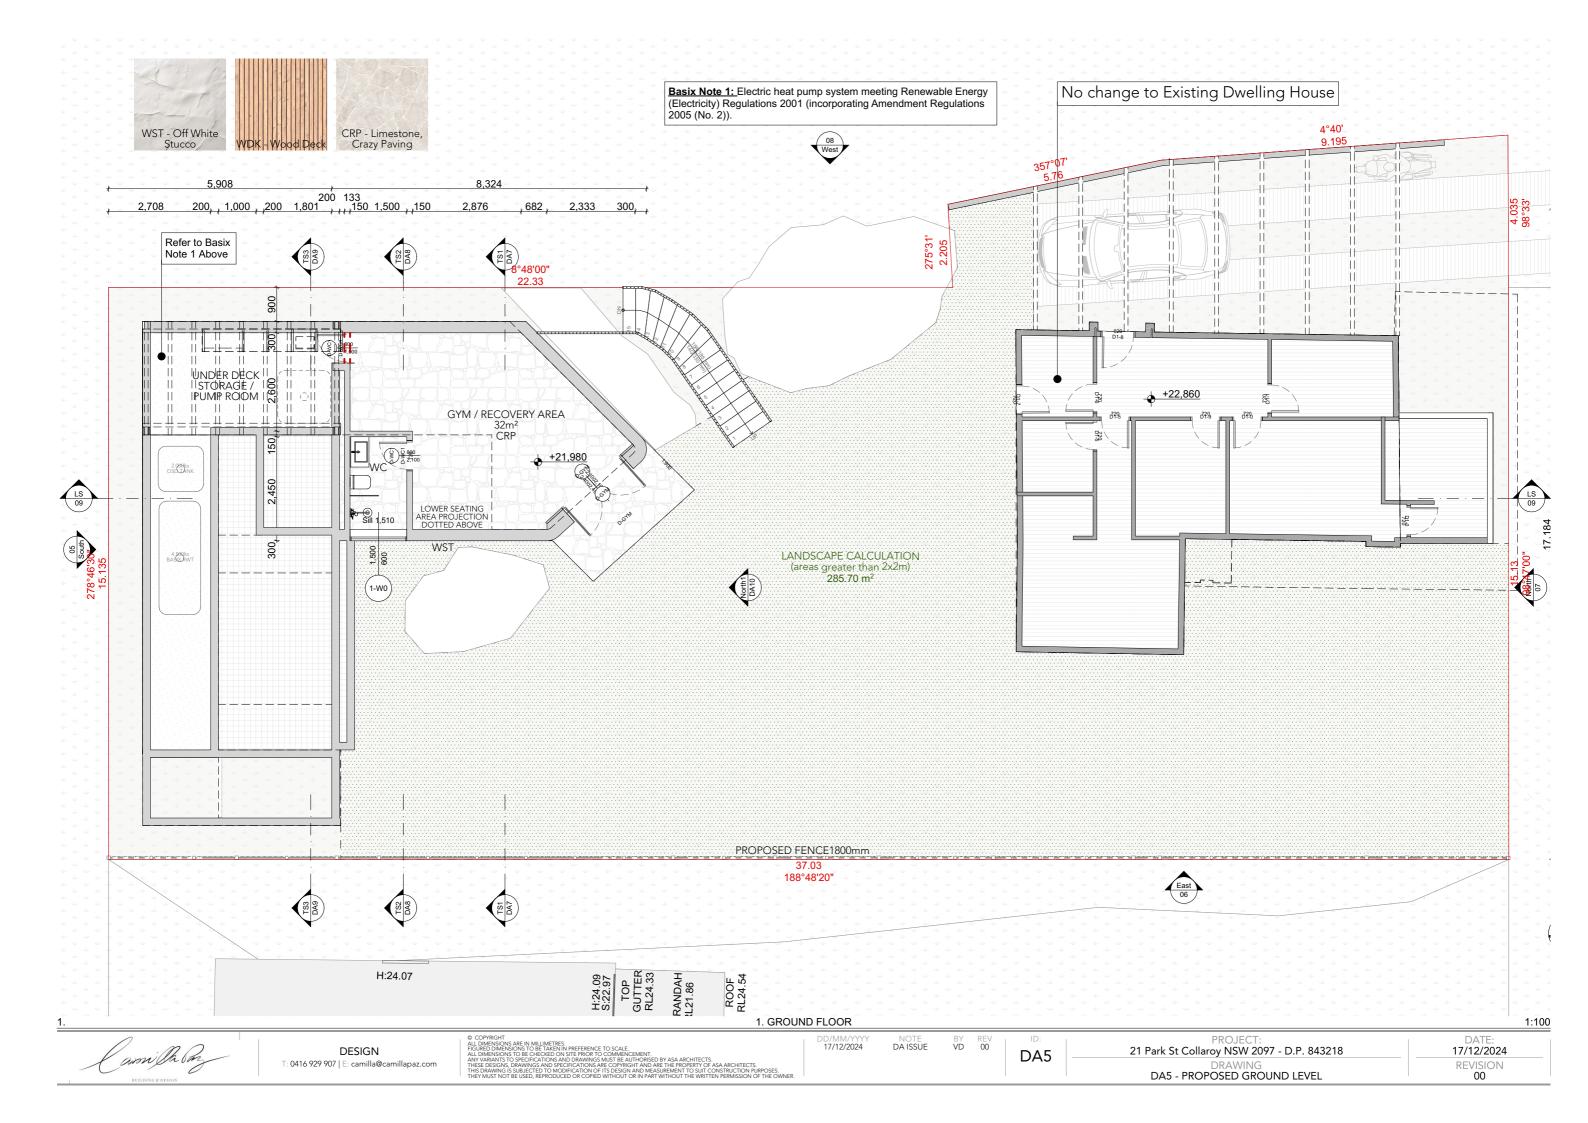

## 8.5 Height Plane

DESIGN T: 0416 929 907 | E: camilla@camillapaz.com

DA19

PROJECT: 21 Park St Collaroy NSW 2097 - D.P. 843218 DRAWING DA19 - SHADOW PROPOSED

DATE: 17/12/2024 REVISION 00

12h | 21/06 | Existing