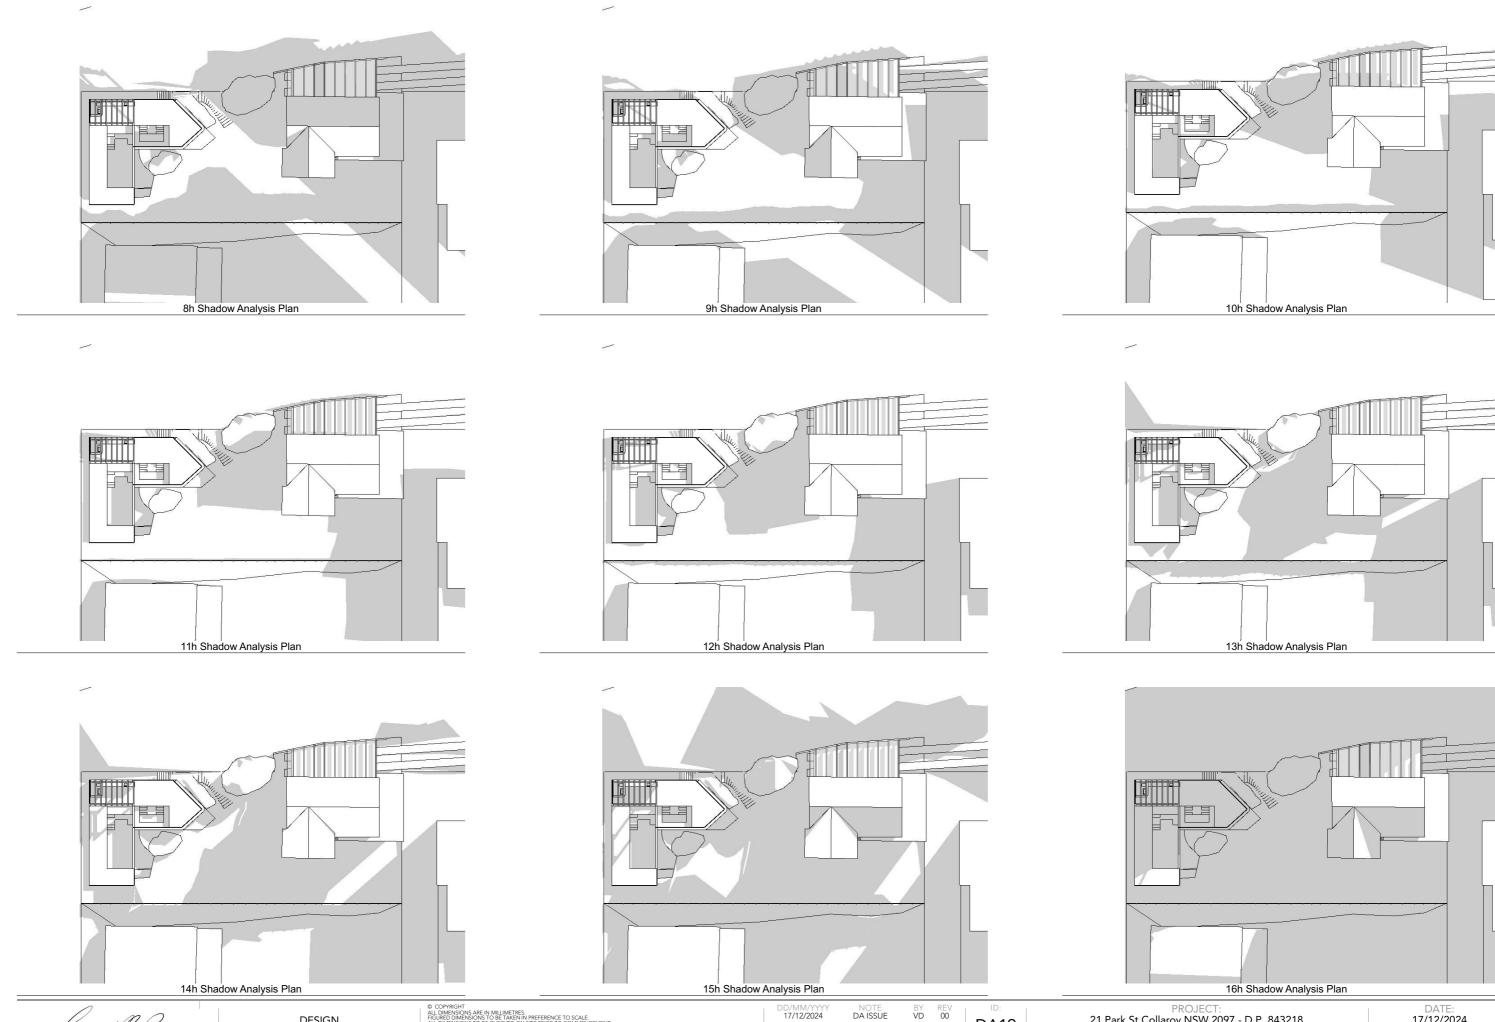

## 8.5 Height Plane

DESIGN T: 0416 929 907 | E: camilla@camillapaz.com

DA19

PROJECT: 21 Park St Collaroy NSW 2097 - D.P. 843218 DRAWING DA19 - SHADOW PROPOSED

DATE: 17/12/2024 REVISION 00

12h | 21/06 | Existing

14h | 21/06 | Existing

15h | 21/06 | Existing

16h | 21/06 | Existing

Camilla On

**DESIGN**T: 0416 929 907 | E: camilla@camillapaz.com

6 COPPRIGHO SARE IN MILLIMETES.

FIGURED MORSIONS TO BE TAKEN IN PREFERENCE TO SCALE.