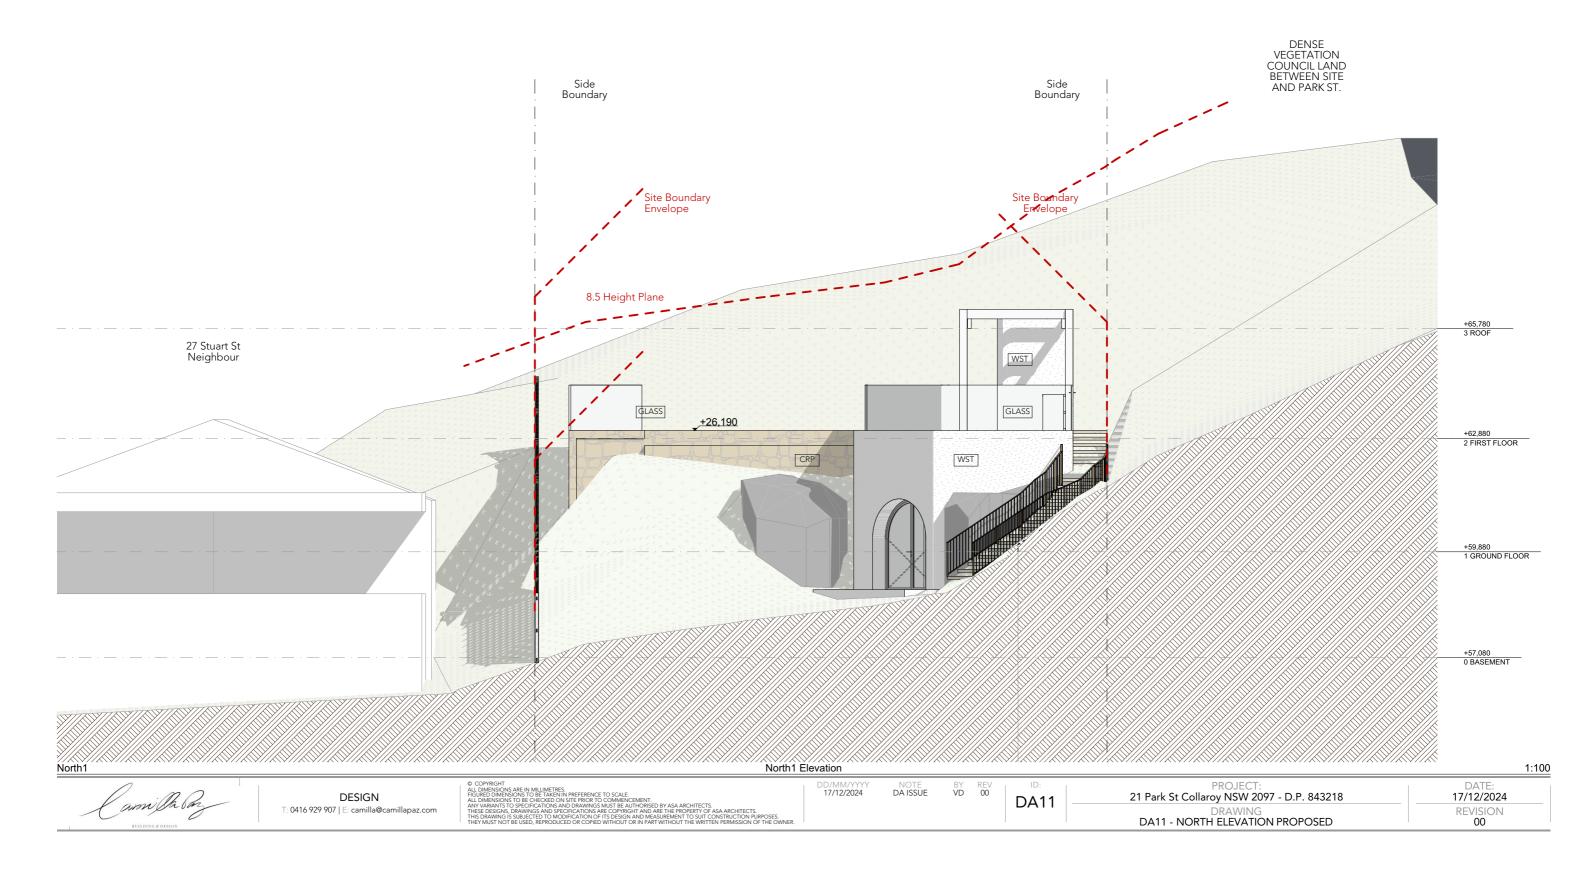

## 8.5 Height Plane

DESIGN T: 0416 929 907 | E: camilla@camillapaz.com

DA19

PROJECT: 21 Park St Collaroy NSW 2097 - D.P. 843218 DRAWING DA19 - SHADOW PROPOSED

DATE: 17/12/2024 REVISION 00

12h | 21/06 | Existing