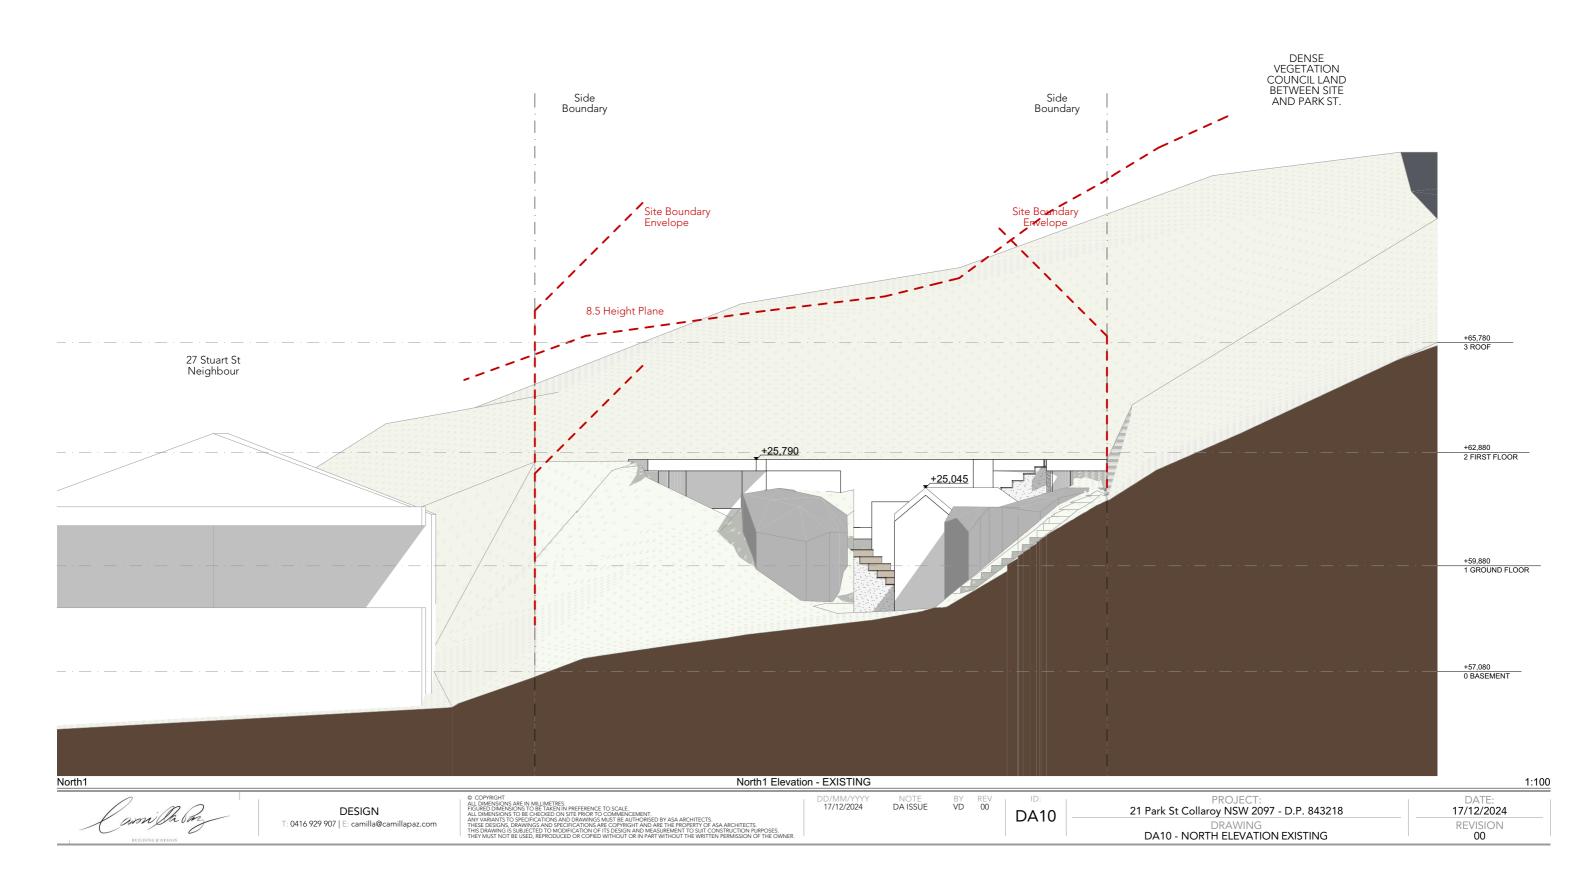

## 8.5 Height Plane

DESIGN T: 0416 929 907 | E: camilla@camillapaz.com

DA19

PROJECT: 21 Park St Collaroy NSW 2097 - D.P. 843218 DRAWING DA19 - SHADOW PROPOSED

DATE: 17/12/2024 REVISION 00

12h | 21/06 | Existing