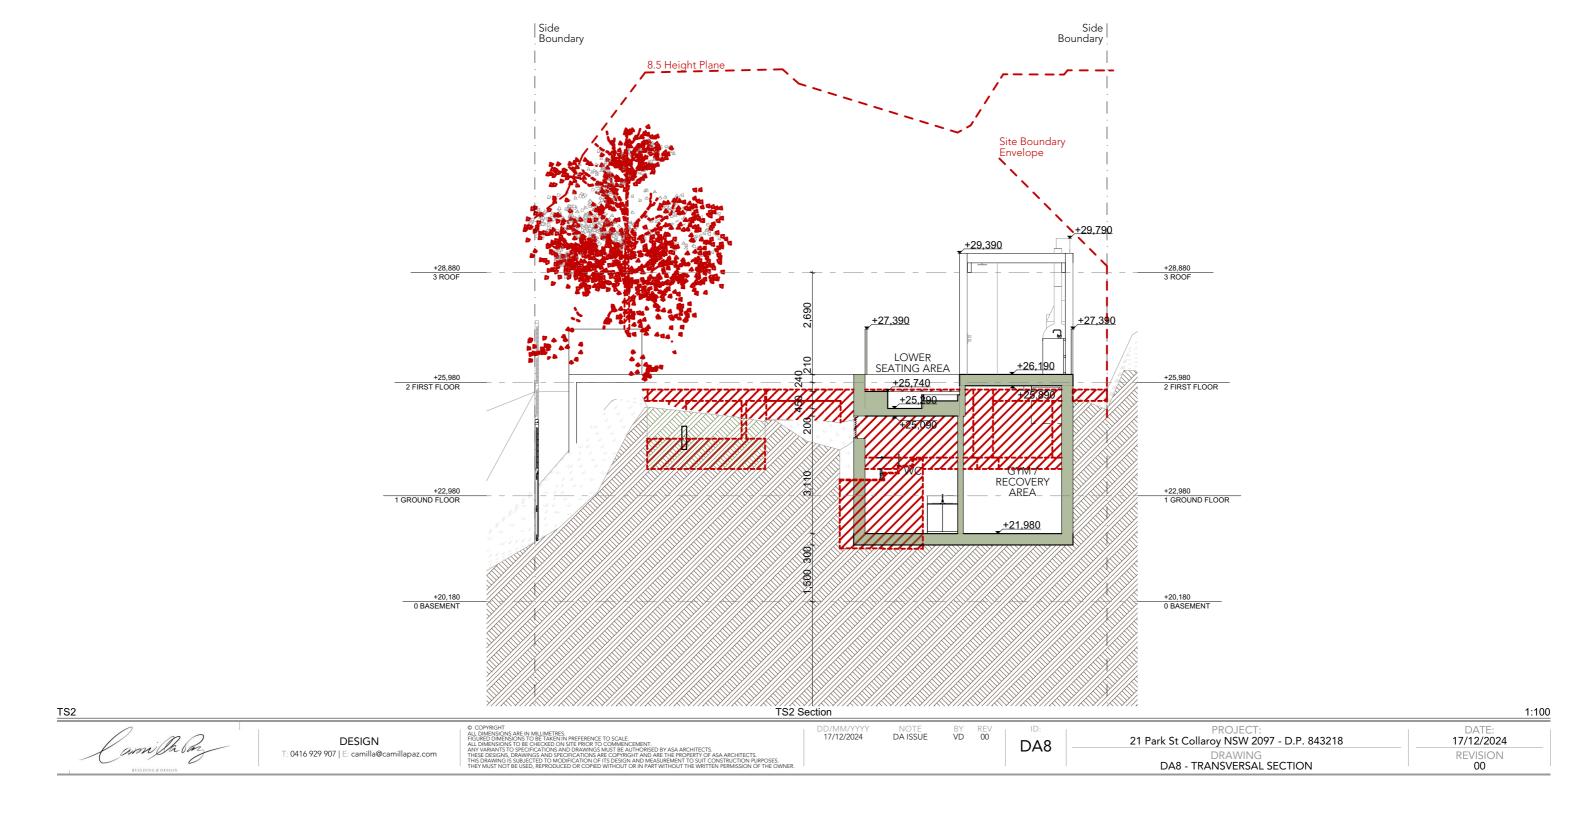

## 8.5 Height Plane

DESIGN T: 0416 929 907 | E: camilla@camillapaz.com

DA19

PROJECT: 21 Park St Collaroy NSW 2097 - D.P. 843218 DRAWING DA19 - SHADOW PROPOSED

DATE: 17/12/2024 REVISION 00

12h | 21/06 | Existing