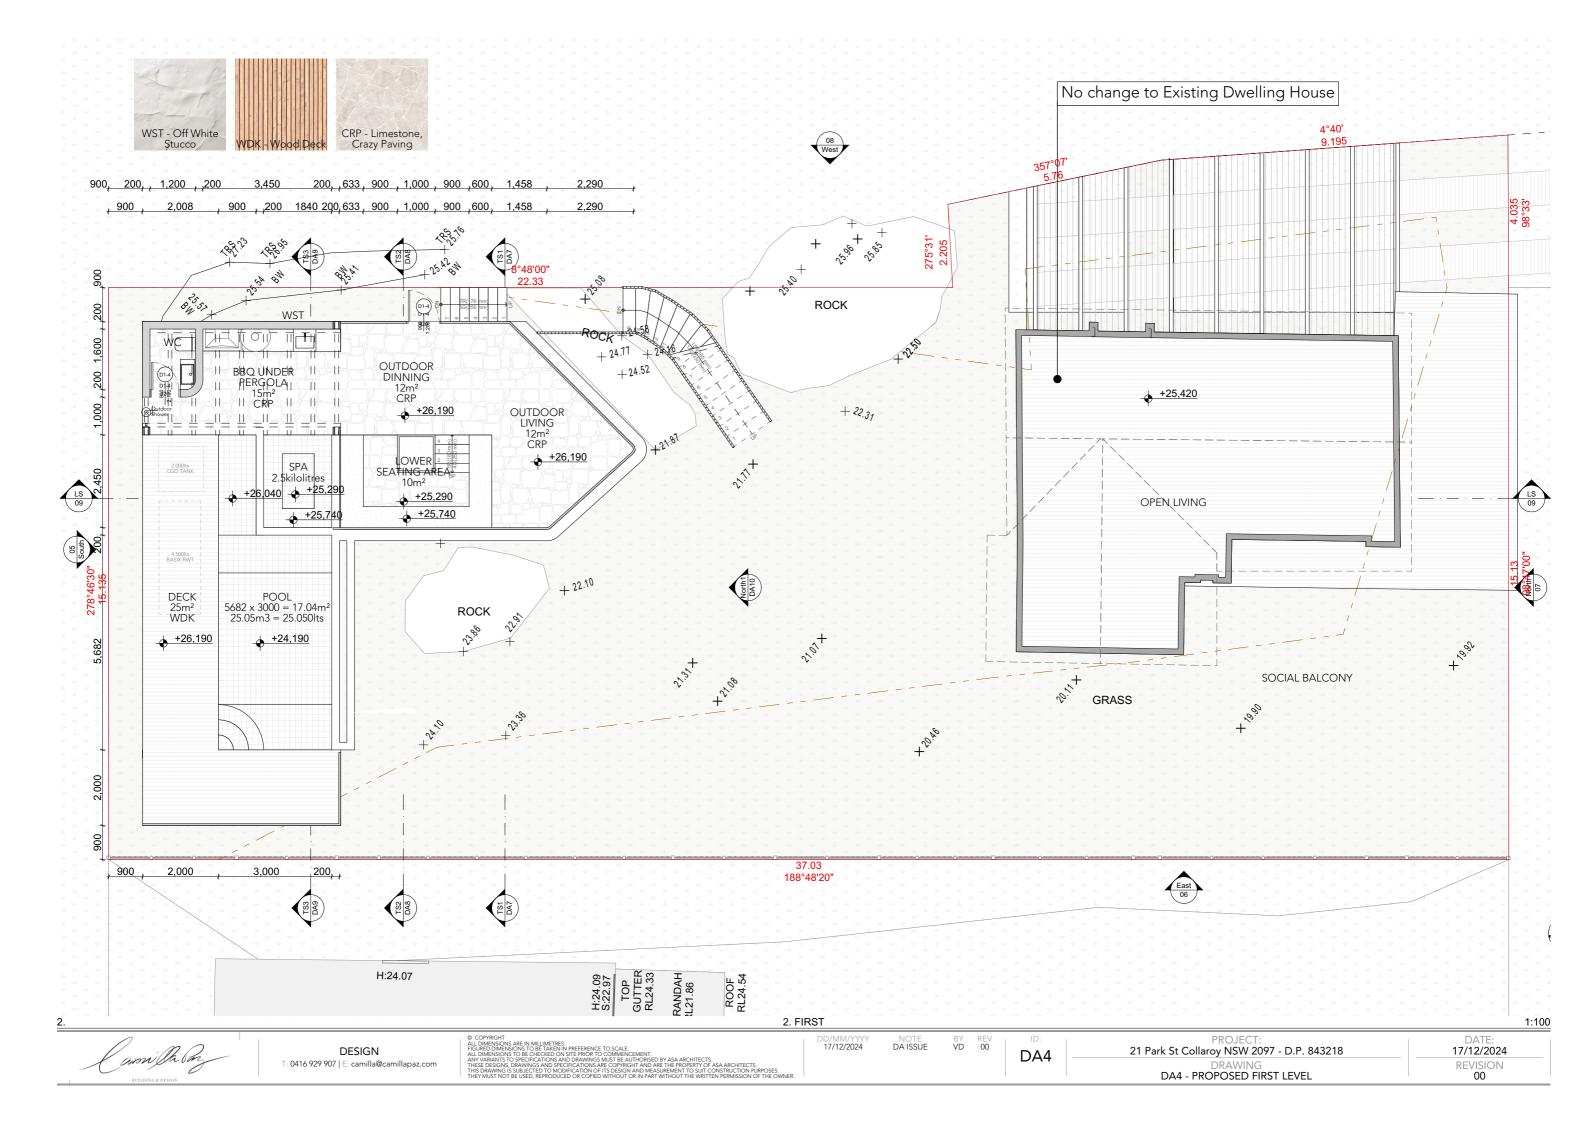

DD/MM/YYYY NOTE 17/12/2024 DA ISSUE VD REV

DA21

PROJECT:
21 Park St Collaroy NSW 2097 - D.P. 843218

DRAWING

DA21 - VIEW FROM THE SUN PROPOSED

DATE: 17/12/2024 REVISION 00