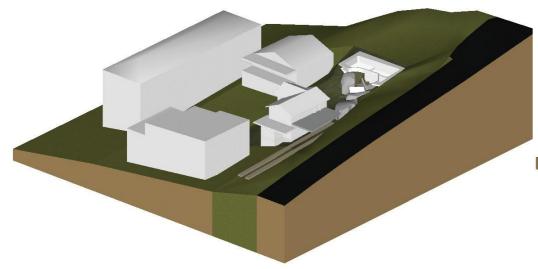

## 8.5 Height Plane

DESIGN T: 0416 929 907 | E: camilla@camillapaz.com

DA19

PROJECT: 21 Park St Collaroy NSW 2097 - D.P. 843218 DRAWING DA19 - SHADOW PROPOSED

DATE: 17/12/2024 REVISION 00

12h | 21/06 | Existing

14h | 21/06 | Existing

15h | 21/06 | Existing

16h | 21/06 | Existing

Camilla On

**DESIGN**T: 0416 929 907 | E: camilla@camillapaz.com

6 COPPRIGHO SARE IN MILLIMETES.

FIGURED MORSIONS TO BE TAKEN IN PREFERENCE TO SCALE.