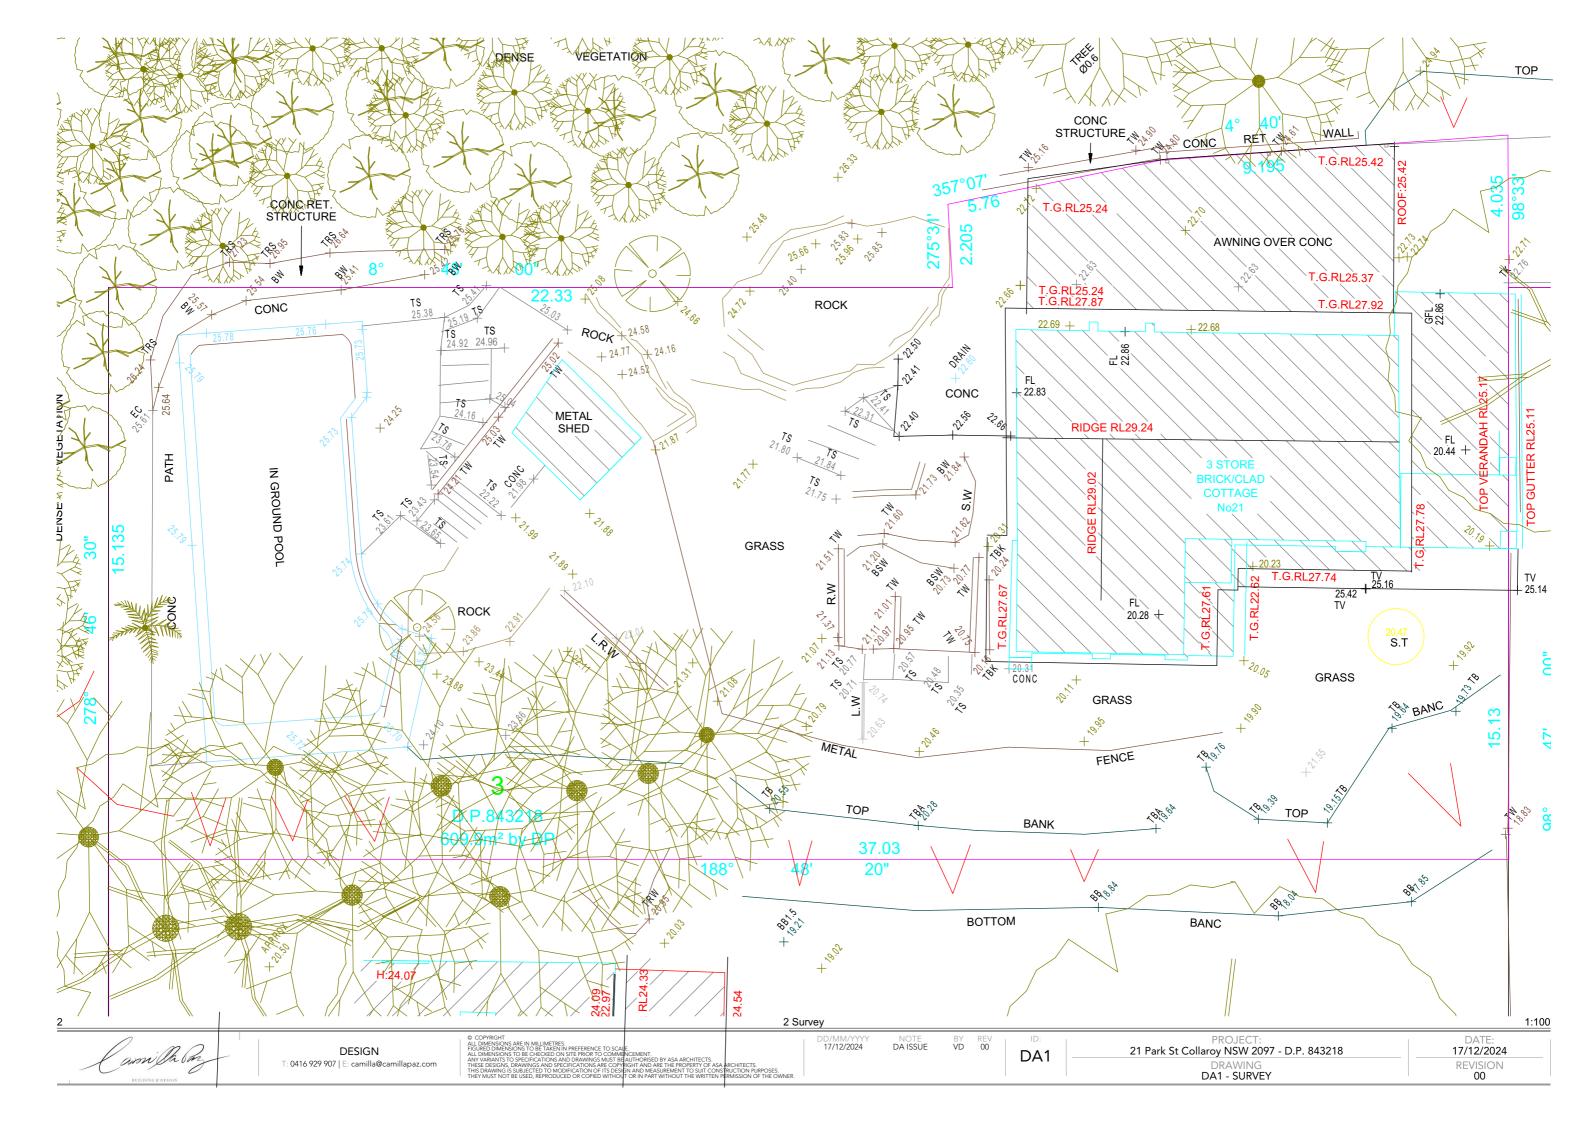

## 8.5 Height Plane

DESIGN T: 0416 929 907 | E: camilla@camillapaz.com

DA19

PROJECT: 21 Park St Collaroy NSW 2097 - D.P. 843218 DRAWING DA19 - SHADOW PROPOSED

DATE: 17/12/2024 REVISION 00

12h | 21/06 | Existing