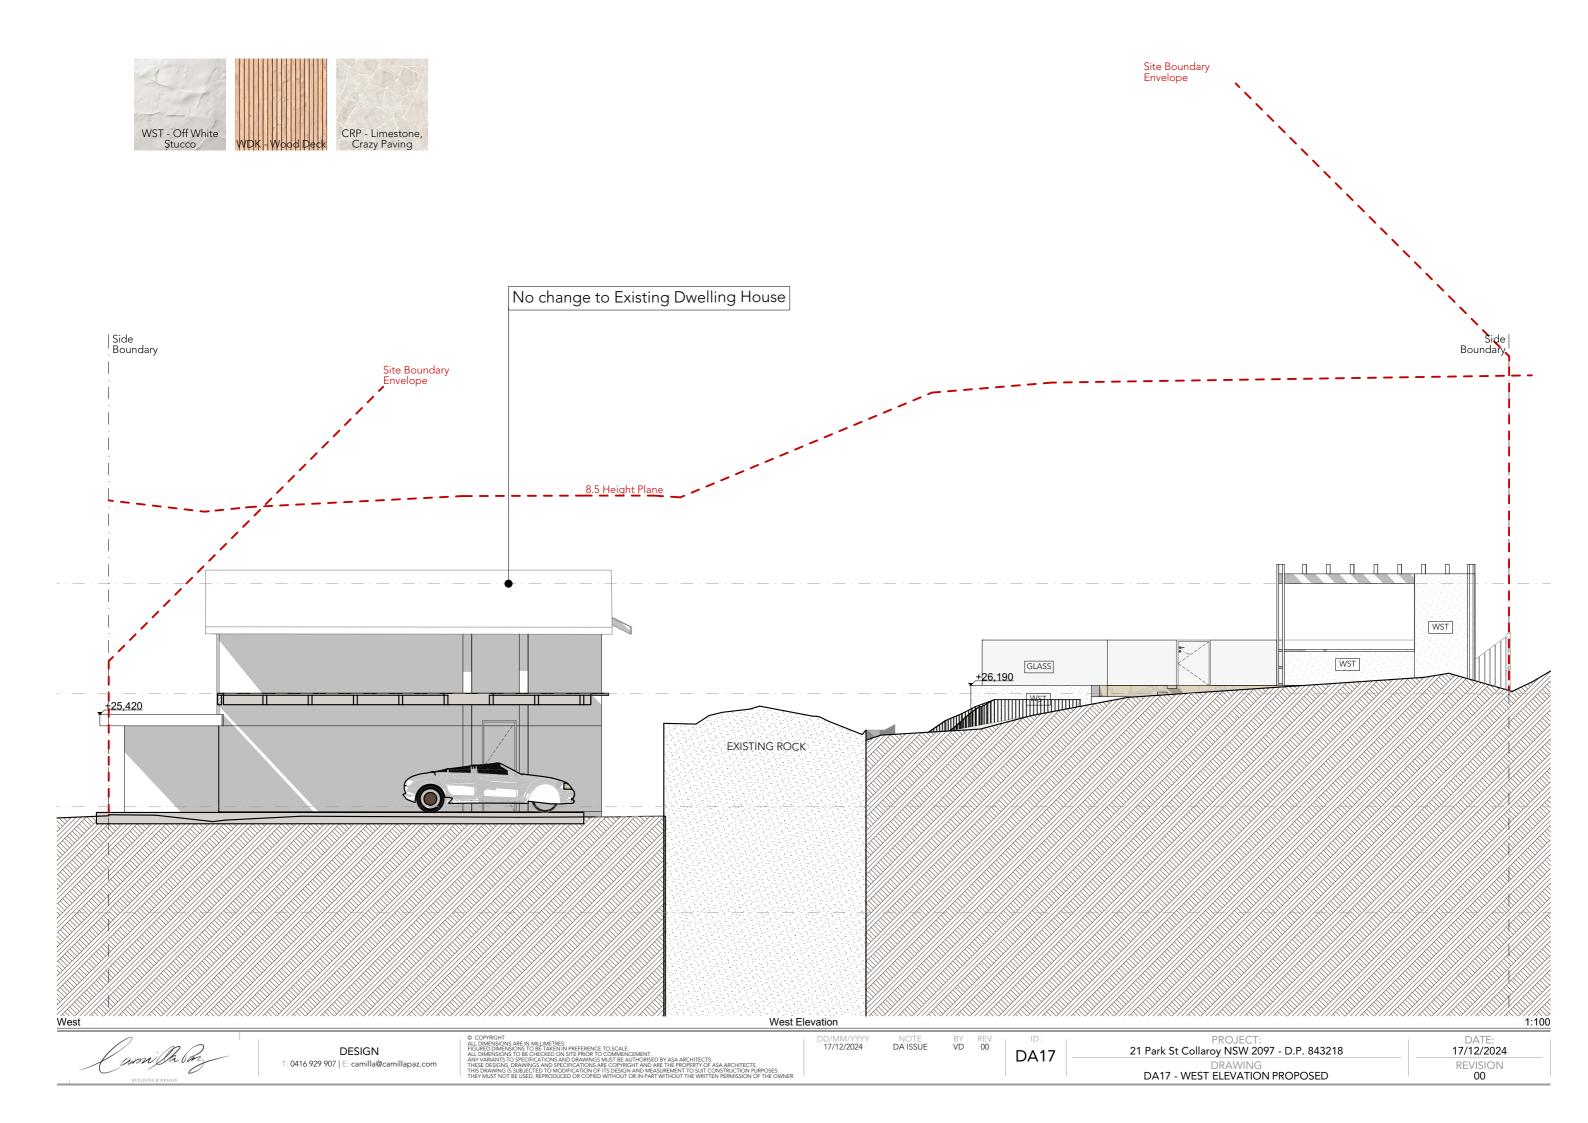

## 8.5 Height Plane

DESIGN T: 0416 929 907 | E: camilla@camillapaz.com

DA19

PROJECT: 21 Park St Collaroy NSW 2097 - D.P. 843218 DRAWING DA19 - SHADOW PROPOSED

DATE: 17/12/2024 REVISION 00

12h | 21/06 | Existing