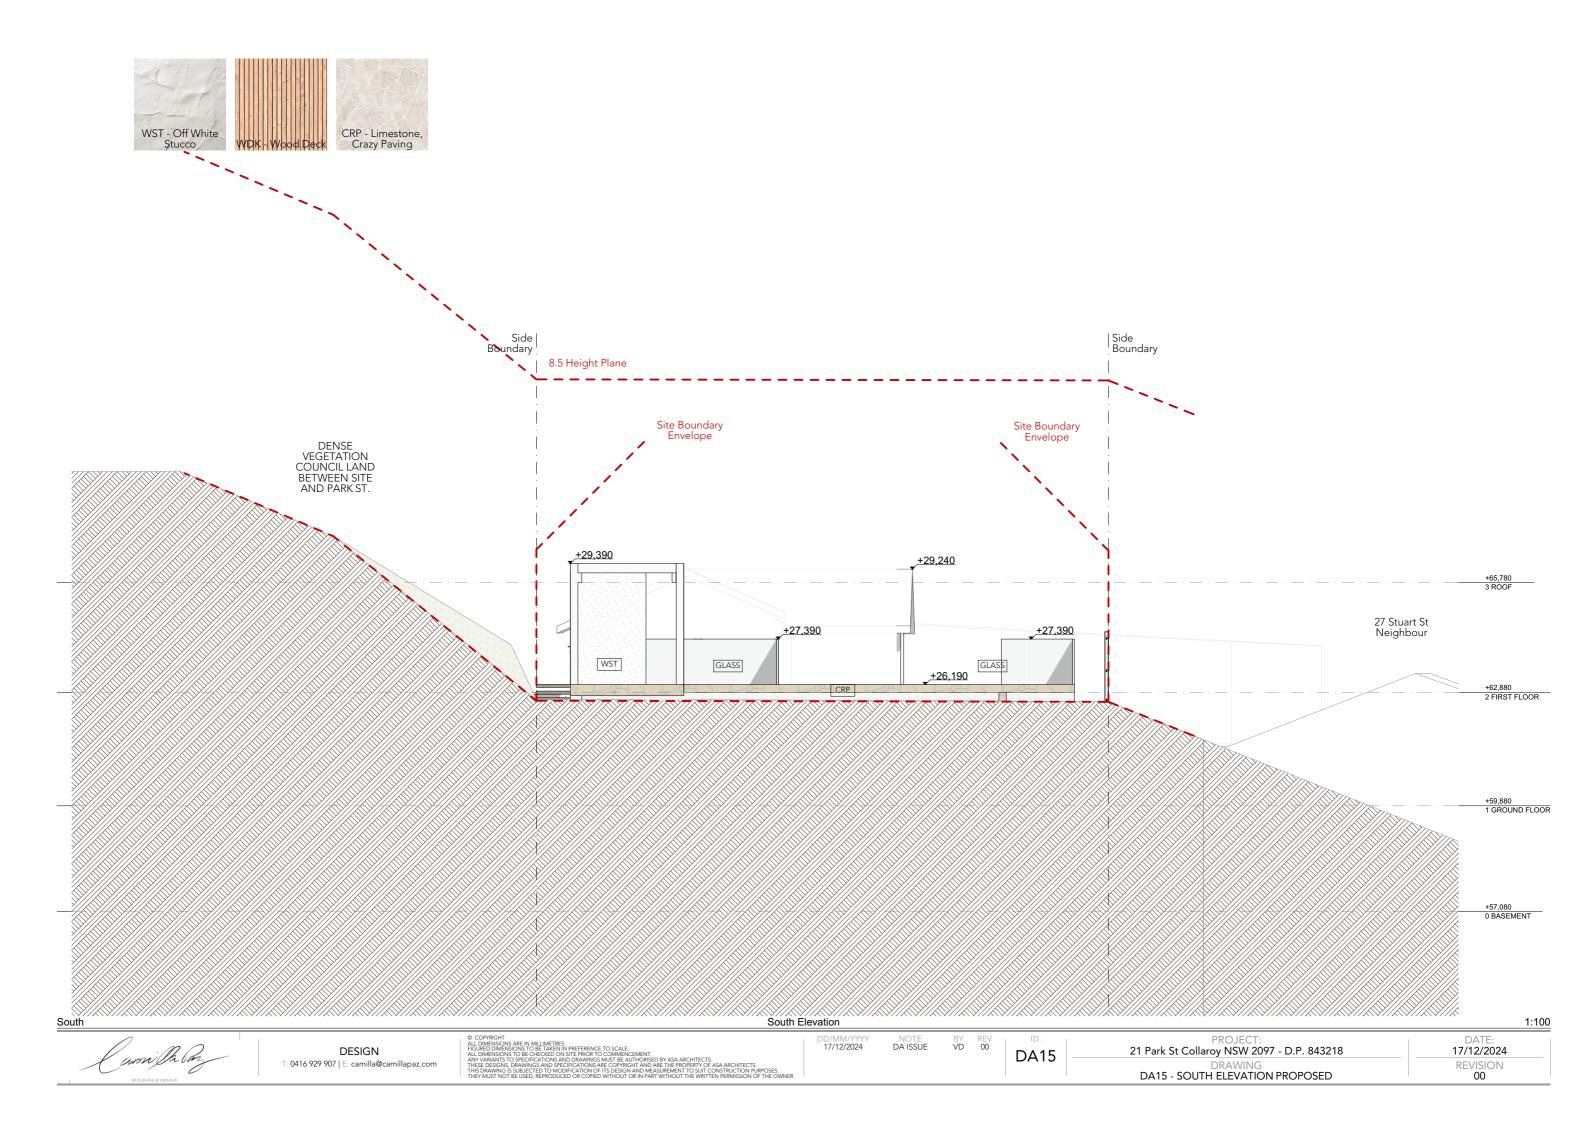

## 8.5 Height Plane

DESIGN T: 0416 929 907 | E: camilla@camillapaz.com

DA19

PROJECT: 21 Park St Collaroy NSW 2097 - D.P. 843218 DRAWING DA19 - SHADOW PROPOSED

DATE: 17/12/2024 REVISION 00

12h | 21/06 | Existing