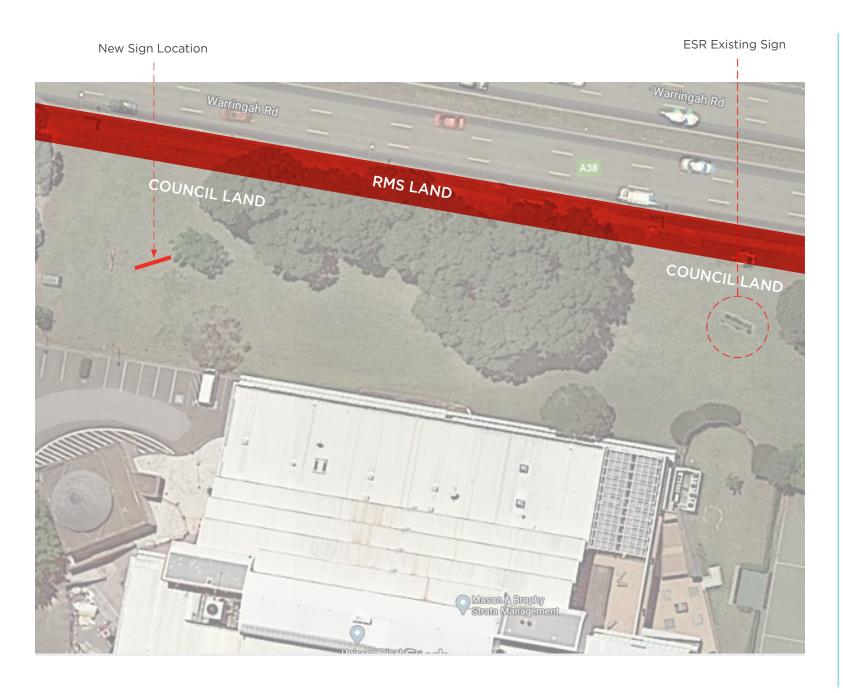

# Date:

3rd Fenruary 2021

Issue: 8

Item 1 Main ID Sign - Location

- 1. Fabricated 100 × 100 × 3mm Aluminium SHS frame powdercoated white
- 2. 3mm white ACM face panels front and rear
- 3. Digital print and computer cut vinyl graphics
- 4. Concrete footing to engineers approval
- 5. M16 Chemset rods with 300mm embedment

# Date:

3rd Fenruary 2021

Issue: 8

Item 1 Main ID Sign - Location

New Sign Location

Approx 20 meters from Warringah Road