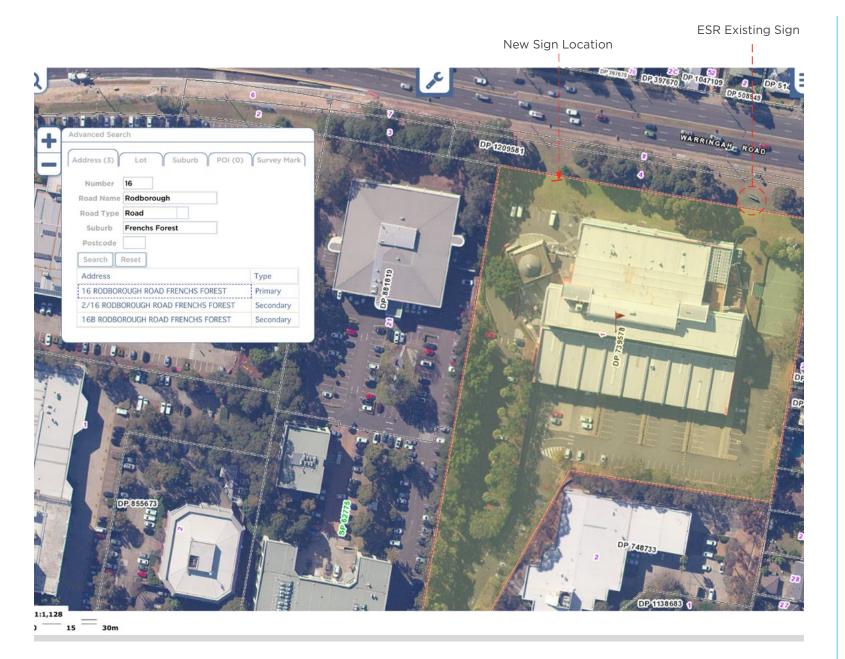

# Date:

3rd Fenruary 2021

Issue: 8

Item 1
Plan View with LOTs Bounderies

- 1. Fabricated 100 × 100 × 3mm Aluminium SHS frame powdercoated white
- 2. 3mm white ACM face panels front and
- 3. Digital print and computer cut vinyl graphics
- 4. Concrete footing to engineers approval
- 5. M16 Chemset rods with 300mm embedment

## Date:

3rd Fenruary 2021

Issue: 8

Item 1
Plan View with LOTs Bounderies

- 1. Fabricated 100 × 100 × 3mm Aluminium SHS frame powdercoated white
- 2. 3mm white ACM face panels front and rear
- 3. Digital print and computer cut vinyl graphics
- 4. Concrete footing to engineers approval
- 5. M16 Chemset rods with 300mm embedment