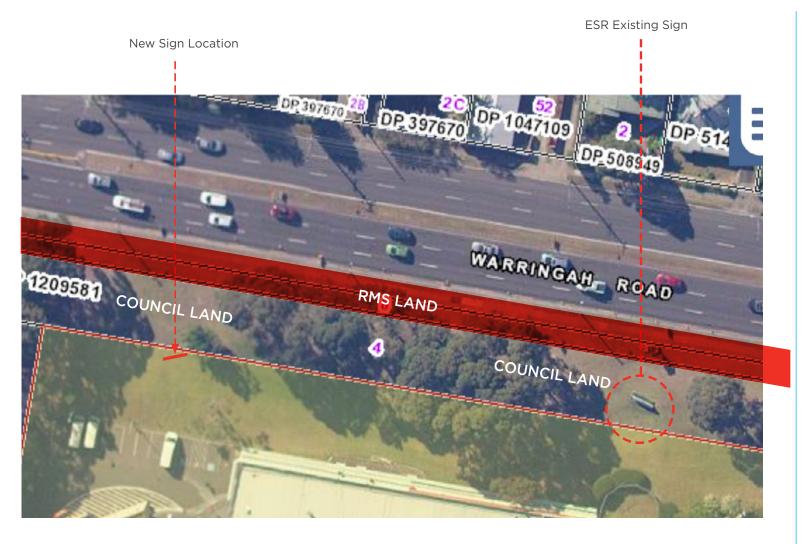

# Date:

3rd Fenruary 2021

Issue: 8

Item 1
Plan View with LOTs Bounderies

- 1. Fabricated 100 × 100 × 3mm Aluminium SHS frame powdercoated white
- 2. 3mm white ACM face panels front and
- 3. Digital print and computer cut vinyl graphics
- 4. Concrete footing to engineers approval
- 5. M16 Chemset rods with 300mm embedment

## Date:

3rd Fenruary 2021

Issue: 8

Item 1
Plan View with LOTs Bounderies

- 1. Fabricated 100 × 100 × 3mm Aluminium SHS frame powdercoated white
- 2. 3mm white ACM face panels front and rear
- 3. Digital print and computer cut vinyl graphics
- 4. Concrete footing to engineers approval
- 5. M16 Chemset rods with 300mm embedment