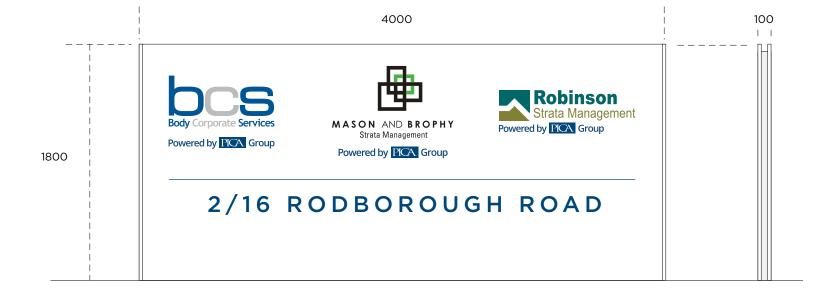

# **Construction Method:**

- Fabricated 100 × 100 × 3mm Aluminium SHS frame powdercoated white
- 3mm white ACM face panels front and rear
- Digital print and computer cut vinyl graphics

#### Installation:

Mechanically fixed to Concrete footing
via 4x M16 Chemset Rods

#### Date:

3rd Fenruary 2021

Issue: 8

Item 1
Main ID Sign Construction Detail
Frame and Footing

- 1. Fabricated 100 × 100 × 3mm Aluminium SHS frame powdercoated white
- 2. 3mm white ACM face panels front and rear
- 3. Digital print and computer cut vinyl graphics
- 4. Concrete footing to engineers approval
- 5. M16 Chemset rods with 300mm embedment

# Installation:

Mechanically fixed to Concrete footing via 4x M16 Chemset Rods