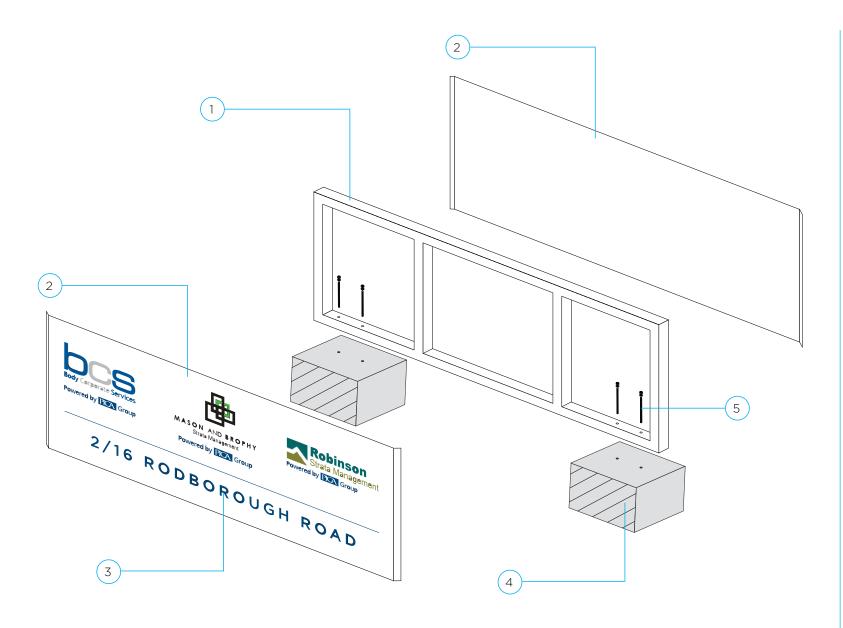

#### Date:

3rd Fenruary 2021

Issue: 8

Item 1
Main ID Sign Construction Detail
Frame and Footing

- 1. Fabricated 100 × 100 × 3mm Aluminium SHS frame powdercoated white
- 2. 3mm white ACM face panels front and rear
- 3. Digital print and computer cut vinyl graphics
- 4. Concrete footing to engineers approval
- 5. M16 Chemset rods with 300mm embedment

## Date:

3rd Fenruary 2021

Issue: 8

Item 1
Main ID Sign Construction Detail

- 1. Fabricated 100 × 100 × 3mm Aluminium SHS frame powdercoated white
- 2. 3mm white ACM face panels front and rear
- 3. Digital print and computer cut vinyl graphics
- 4. Concrete footing to engineers approval
- 5. M16 Chemset rods with 300mm embedment

# Date:

3rd Fenruary 2021

Issue: 8

Item 1 Main ID Sign

**Existing** 

Proposed

- 1. Fabricated 100 × 100 × 3mm Aluminium SHS frame powdercoated white
- 2. 3mm white ACM face panels front and rear
- 3. Digital print and computer cut vinyl graphics
- 4. Concrete footing to engineers approval
- 5. M16 Chemset rods with 300mm embedment

# Date:

3rd Fenruary 2021

Issue: 8

Item 1 Main ID Sign - Location

- 1. Fabricated 100 × 100 × 3mm Aluminium SHS frame powdercoated white
- 2. 3mm white ACM face panels front and rear
- 3. Digital print and computer cut vinyl graphics
- 4. Concrete footing to engineers approval
- 5. M16 Chemset rods with 300mm embedment

# **Construction Method:**

- 1. Fabricated 100 × 100 × 3mm Aluminium SHS frame powdercoated white
- 2. 3mm white ACM face panels front and rear
- 3. Digital print and computer cut vinyl graphics
- 4. Concrete footing to engineers approval
- 5. M16 Chemset rods with 300mm embedment