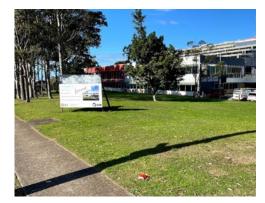

# Date:

3rd Fenruary 2021

Issue: 8

Item 1 Main ID Sign - Location

- 1. Fabricated 100 × 100 × 3mm Aluminium SHS frame powdercoated white
- 2. 3mm white ACM face panels front and rear
- 3. Digital print and computer cut vinyl graphics
- 4. Concrete footing to engineers approval
- 5. M16 Chemset rods with 300mm embedment

# Date:

3rd Fenruary 2021

Issue: 8

Item 1 Main ID Sign - Location

New Sign Location

Approx 20 meters from Warringah Road