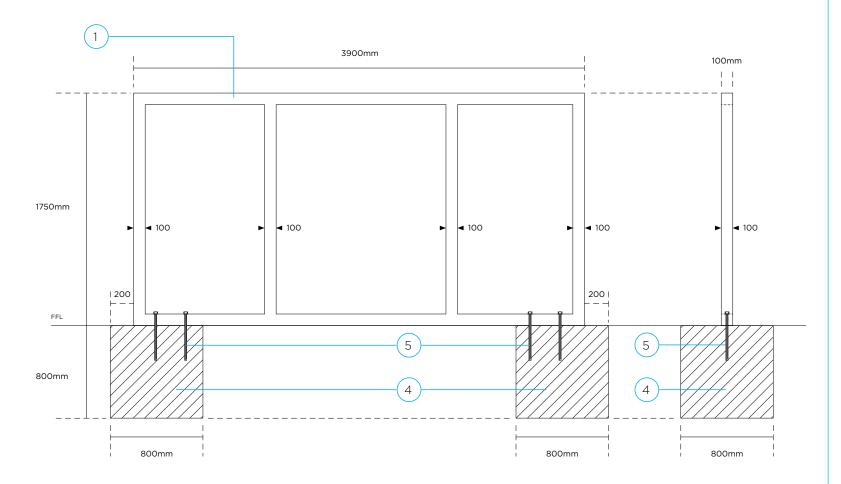

#### Date:

3rd Fenruary 2021

Issue: 8

Item 1
Main ID Sign Construction Detail
Frame and Footing

- 1. Fabricated 100 × 100 × 3mm Aluminium SHS frame powdercoated white
- 2. 3mm white ACM face panels front and rear
- 3. Digital print and computer cut vinyl graphics
- 4. Concrete footing to engineers approval
- 5. M16 Chemset rods with 300mm embedment

## Date:

3rd Fenruary 2021

Issue: 8

Item 1
Main ID Sign Construction Detail

- 1. Fabricated 100 × 100 × 3mm Aluminium SHS frame powdercoated white
- 2. 3mm white ACM face panels front and rear
- 3. Digital print and computer cut vinyl graphics
- 4. Concrete footing to engineers approval
- 5. M16 Chemset rods with 300mm embedment

# Date:

3rd Fenruary 2021

Issue: 8

Item 1 Main ID Sign

**Existing** 

Proposed

- 1. Fabricated 100 × 100 × 3mm Aluminium SHS frame powdercoated white
- 2. 3mm white ACM face panels front and rear
- 3. Digital print and computer cut vinyl graphics
- 4. Concrete footing to engineers approval
- 5. M16 Chemset rods with 300mm embedment

# Date:

3rd Fenruary 2021

Issue: 8

Item 1 Main ID Sign - Location

- 1. Fabricated 100 × 100 × 3mm Aluminium SHS frame powdercoated white
- 2. 3mm white ACM face panels front and rear
- 3. Digital print and computer cut vinyl graphics
- 4. Concrete footing to engineers approval
- 5. M16 Chemset rods with 300mm embedment

# **Construction Method:**

- 1. Fabricated 100 × 100 × 3mm Aluminium SHS frame powdercoated white
- 2. 3mm white ACM face panels front and rear
- 3. Digital print and computer cut vinyl graphics
- 4. Concrete footing to engineers approval
- 5. M16 Chemset rods with 300mm embedment