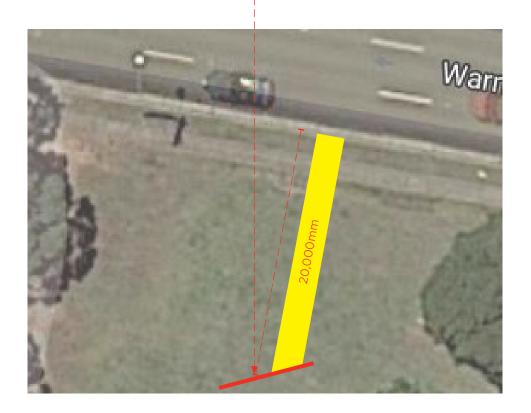

# Date:

3rd Fenruary 2021

Issue: 8

Item 1 Main ID Sign - Location

New Sign Location

Approx 20 meters from Warringah Road