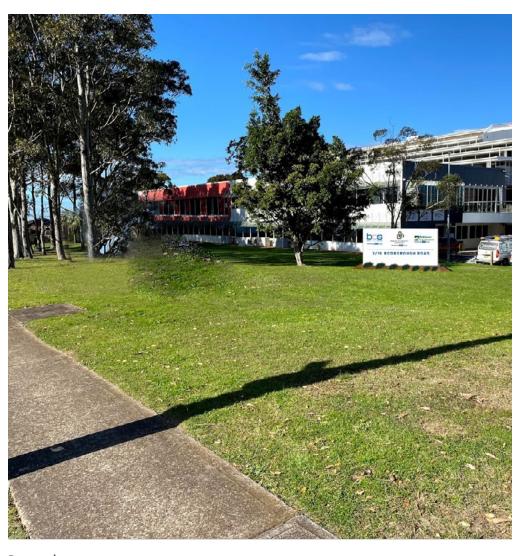

# Date:

3rd Fenruary 2021

Issue: 8

Item 1 Main ID Sign - Location

- 1. Fabricated 100 × 100 × 3mm Aluminium SHS frame powdercoated white
- 2. 3mm white ACM face panels front and rear
- 3. Digital print and computer cut vinyl graphics
- 4. Concrete footing to engineers approval
- 5. M16 Chemset rods with 300mm embedment

# Date:

3rd Fenruary 2021

Issue: 8

Item 1 Main ID Sign - Location

New Sign Location

Approx 20 meters from Warringah Road