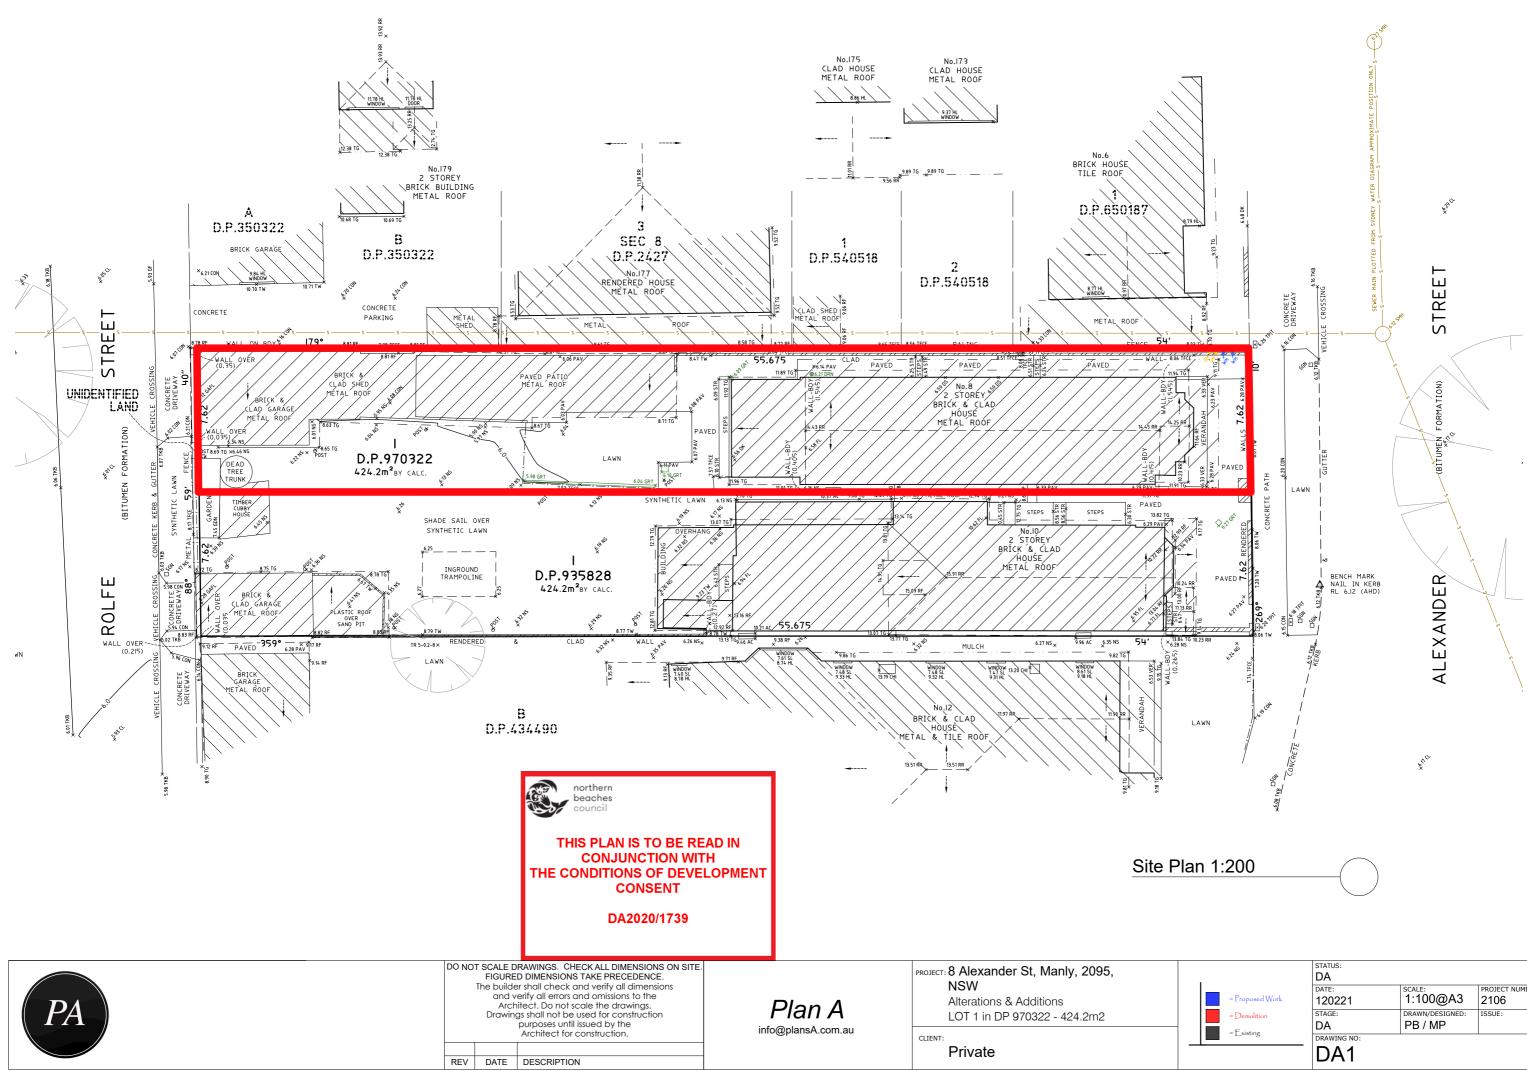

|                 | STATUS:<br>DA |                 |                 |
|-----------------|---------------|-----------------|-----------------|
| = Proposed Work | DATE:         | scale:          | PROJECT NUMBER: |
|                 | 120221        | 1:100@A3        | 2106            |
| = Demolition    | STAGE:        | DRAWN/DESIGNED: | ISSUE:          |
| = Existing      | DA            | PB / MP         |                 |
| - Lyoung        | - DRAWING NO: |                 |                 |

REV DATE DESCRIPTION

Private

|                            | status:<br>DA   |                            |                      |
|----------------------------|-----------------|----------------------------|----------------------|
| = Proposed Work            | DATE:<br>120221 | SCALE:<br>1:100@A3         | PROJECT NUMBER: 2106 |
| = Demolition<br>= Existing | STAGE:<br>DA    | DRAWN/DESIGNED:<br>PB / MP | ISSUE:               |
|                            | DRAWING NO:     | ·                          |                      |