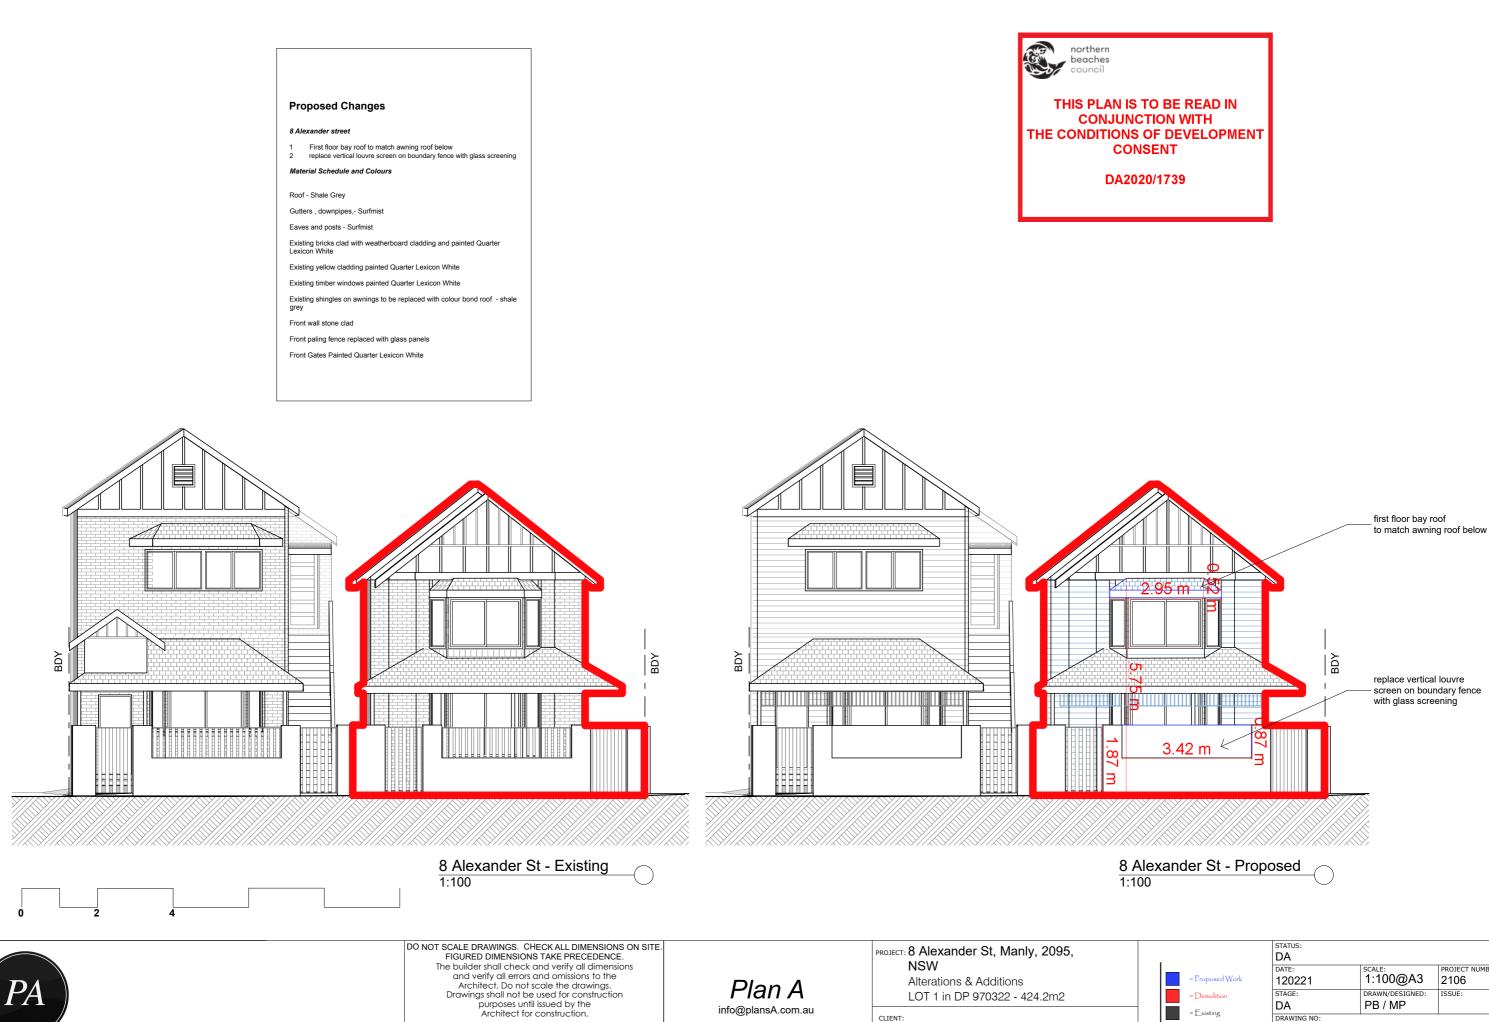

|                 | STATUS:<br>DA |                 |                 |
|-----------------|---------------|-----------------|-----------------|
| = Proposed Work | DATE:         | scale:          | PROJECT NUMBER: |
|                 | 120221        | 1:100@A3        | 2106            |
| = Demolition    | STAGE:        | DRAWN/DESIGNED: | ISSUE:          |
| = Existing      | DA            | PB / MP         |                 |
| - Lyoung        | - DRAWING NO: |                 |                 |

REV DATE DESCRIPTION

Private

|                            | status:<br>DA   |                            |                      |
|----------------------------|-----------------|----------------------------|----------------------|
| = Proposed Work            | DATE:<br>120221 | SCALE:<br>1:100@A3         | PROJECT NUMBER: 2106 |
| = Demolition<br>= Existing | STAGE:<br>DA    | DRAWN/DESIGNED:<br>PB / MP | ISSUE:               |
|                            | DRAWING NO:     | ·                          |                      |