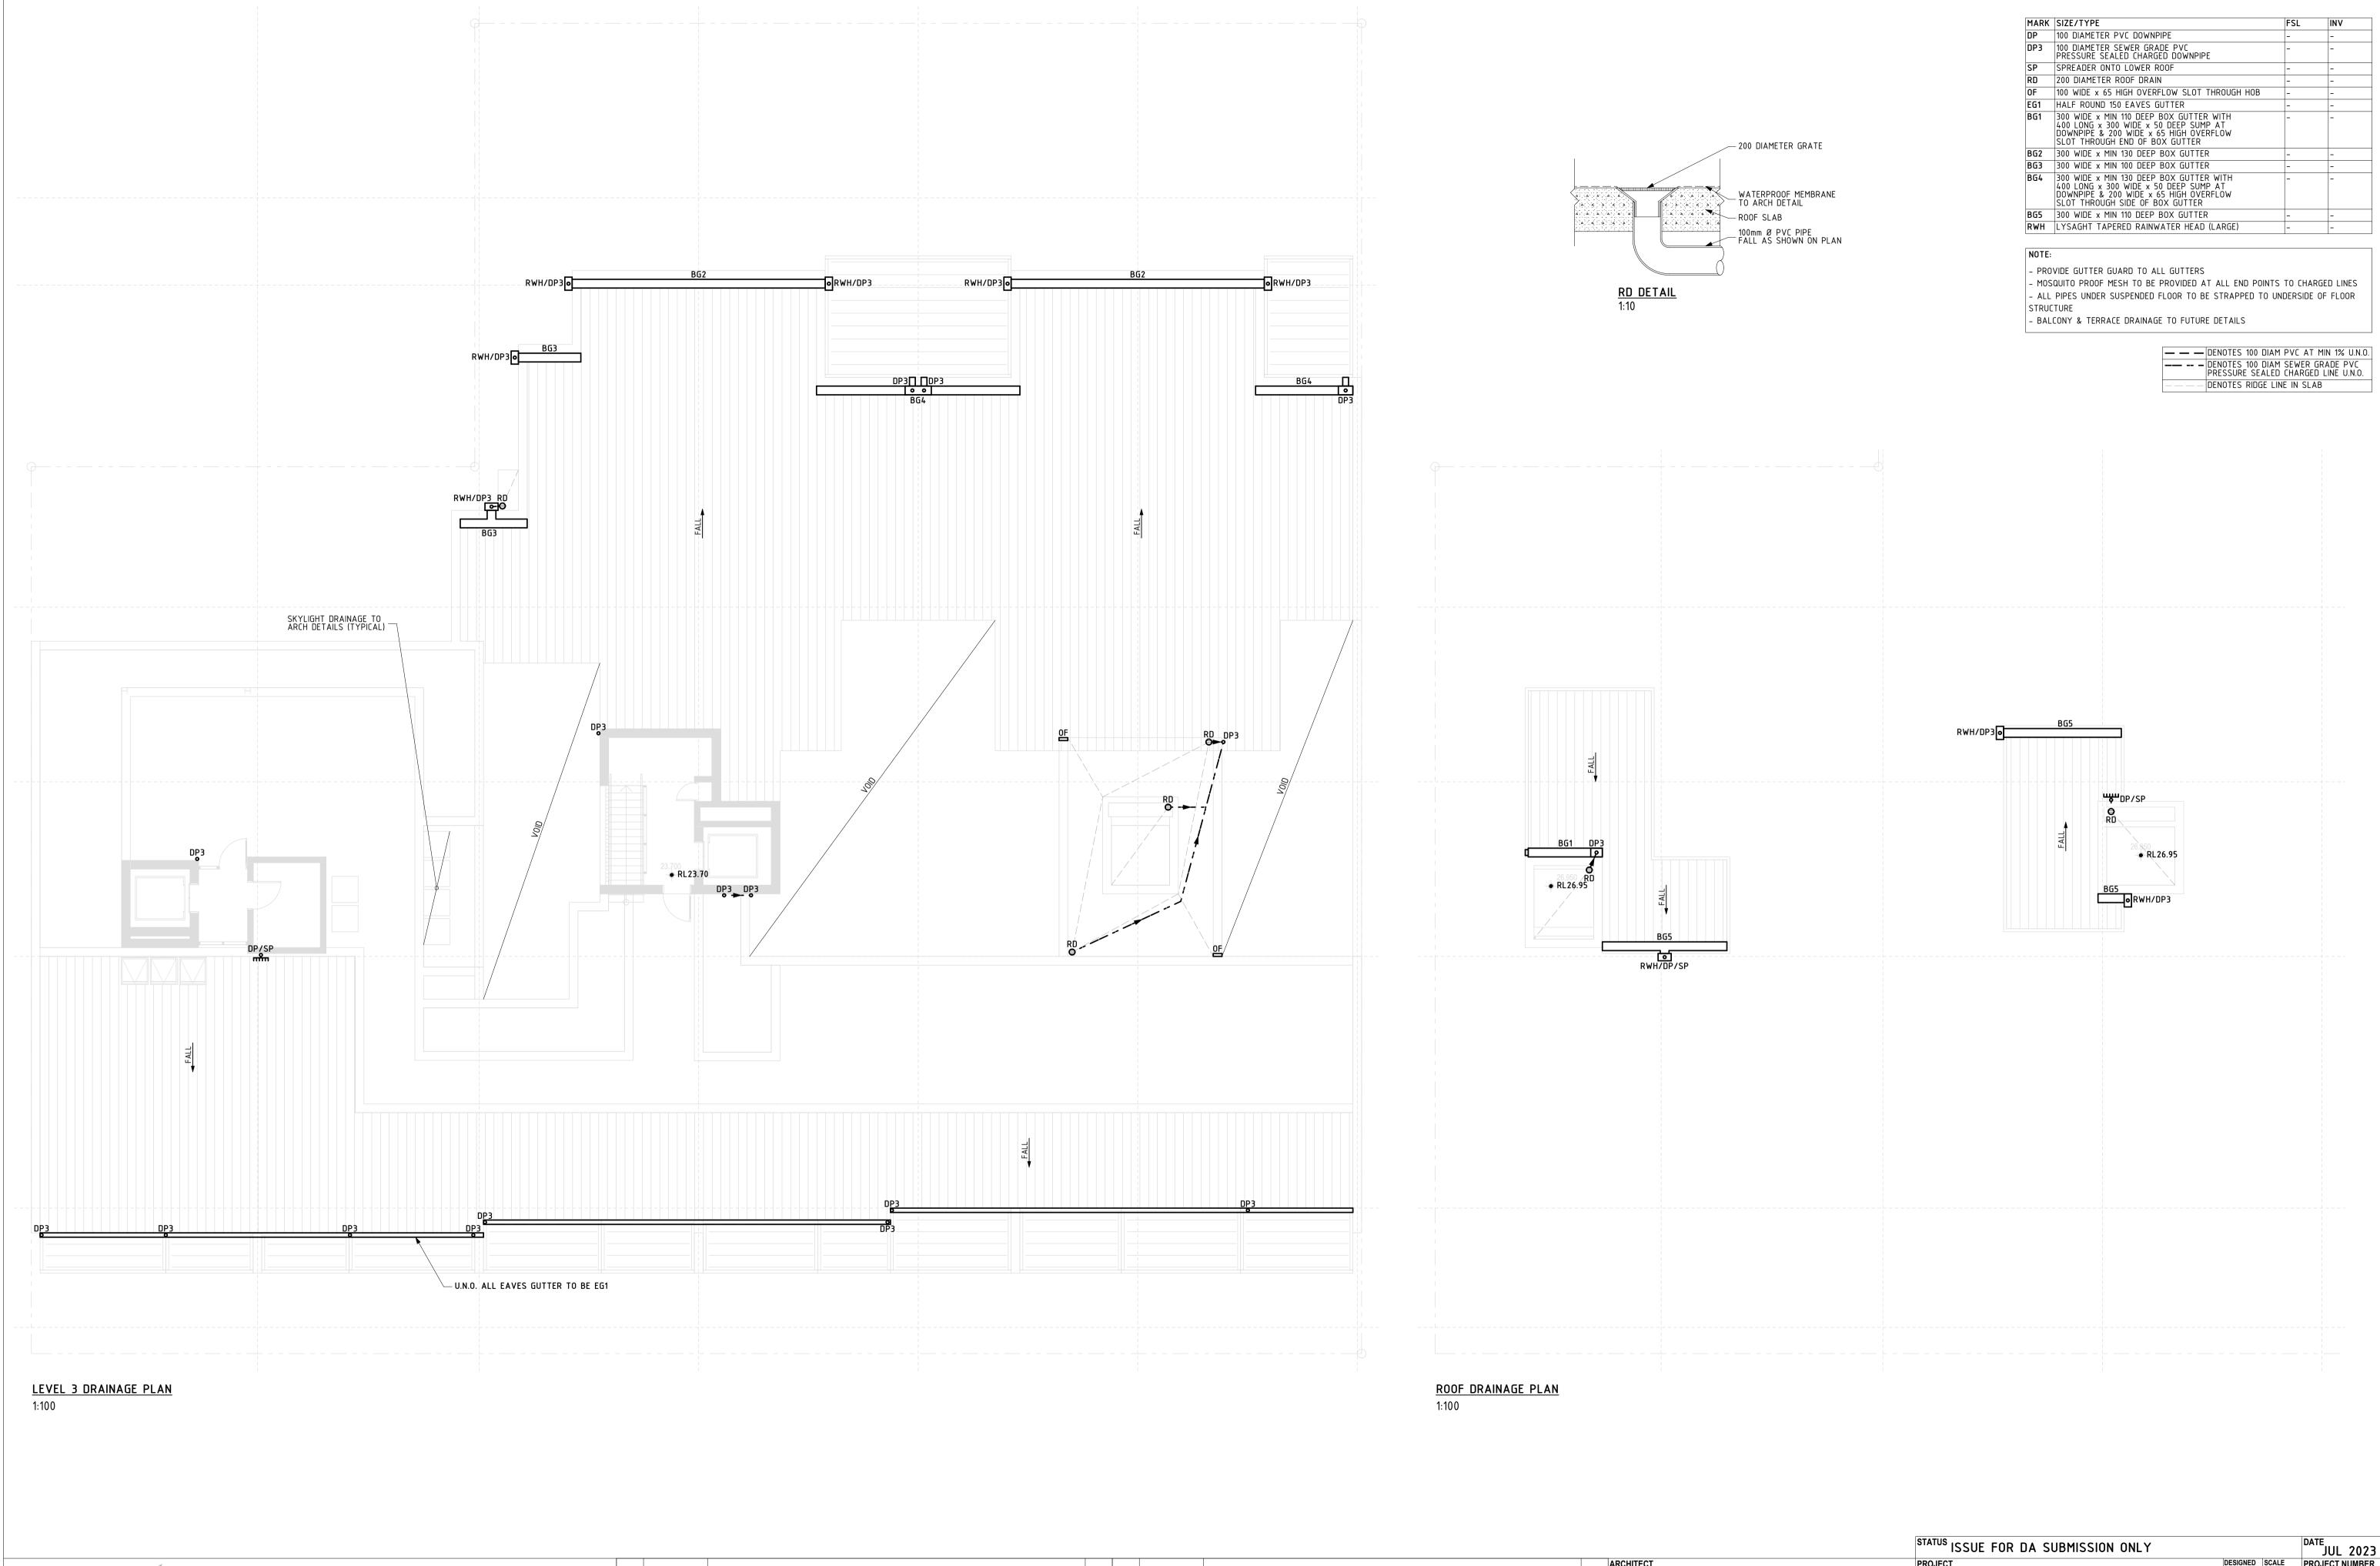

DP3 DP3 DP3 (B<mark>EL</mark>OW) DP3 (BELOW) DP3 (BELOW) • RL20.60 20.600 • RL20.60 20.600 -• RL20.60 LEVEL 2 DRAINAGE PLAN 1:100

MARK SIZE/TYPE FSL INV

DP3 100 DIAMETER SEWER GRADE PVC - - - -

NOTE

- MOSQUITO PROOF MESH TO BE PROVIDED AT ALL END POINTS TO CHARGED LINES
- ALL PIPES UNDER SUSPENDED FLOOR TO BE STRAPPED TO UNDERSIDE OF FLOOR
STRUCTURE

- BALCONY & TERRACE DRAINAGE TO FUTURE DETAILS

DENOTES 100 DIAM PVC AT MIN 1% U.N.O.

DENOTES 100 DIAM SEWER GRADE PVC
PRESSURE SEALED CHARGED LINE U.N.O.

DENOTES RIDGE LINE IN SLAB

|  |                      |                                                                                                                                                                                                                            |                                                    |        |      |                      |    |                                                            | STATUS ISSUE FOR DA SUBMISSION ONLY  |                              | DATE<br>JUL 2023 |
|--|----------------------|----------------------------------------------------------------------------------------------------------------------------------------------------------------------------------------------------------------------------|----------------------------------------------------|--------|------|----------------------|----|------------------------------------------------------------|--------------------------------------|------------------------------|------------------|
|  | /                    |                                                                                                                                                                                                                            |                                                    |        |      |                      | 4  | RCHITECT                                                   | PROJECT                              | DESIGNED SCALE               | PROJECT NUMBER   |
|  | 'iSTRUCT             | R Istruct Pty Limited T/A Istruct Consulting Engineers ABN 36 135 142 746 Suite 17, Level 2, 174 Willoughby Rd P.O. Box 39 CROWS NEST NSW 1585 p: 02 9437 3331 f: 02 9437 3332 e: info@istruct.com.au w:www.istruct.com.au | B 29/04/2024 AMENDED TO SUIT UPDATED ARCH DRAWINGS | DI     |      |                      |    | GARTNER TROVATO ARCHITECTS                                 | 1010 - 1014 PITTWATER ROAD, COLLAROY | DM REFER DWG DRAWN PAGE SIZE | 230602           |
|  |                      |                                                                                                                                                                                                                            | A 21/09/2023 ISSUE FOR DA SUBMISSION ONLY          | DI     |      |                      |    | LIENT                                                      | DRAWING                              | DM AI                        | DRAWING NUMBER   |
|  | CONSULTING ENGINEERS |                                                                                                                                                                                                                            | 1 28/07/2023 ISSUE FOR REVIEW ONLY                 | DI     |      |                      |    | COLLAROY PROJECTS PTY LTD ATF COLLAROY PROJECTS UNIT TRUST | LEVEL 2 DRAINAGE PLAN                | CHECKED REVISION             | D04              |
|  |                      |                                                                                                                                                                                                                            | REV DATE REVISION DESCRIPTION                      | BY REV | DATE | REVISION DESCRIPTION | BY |                                                            |                                      | DI D                         |                  |