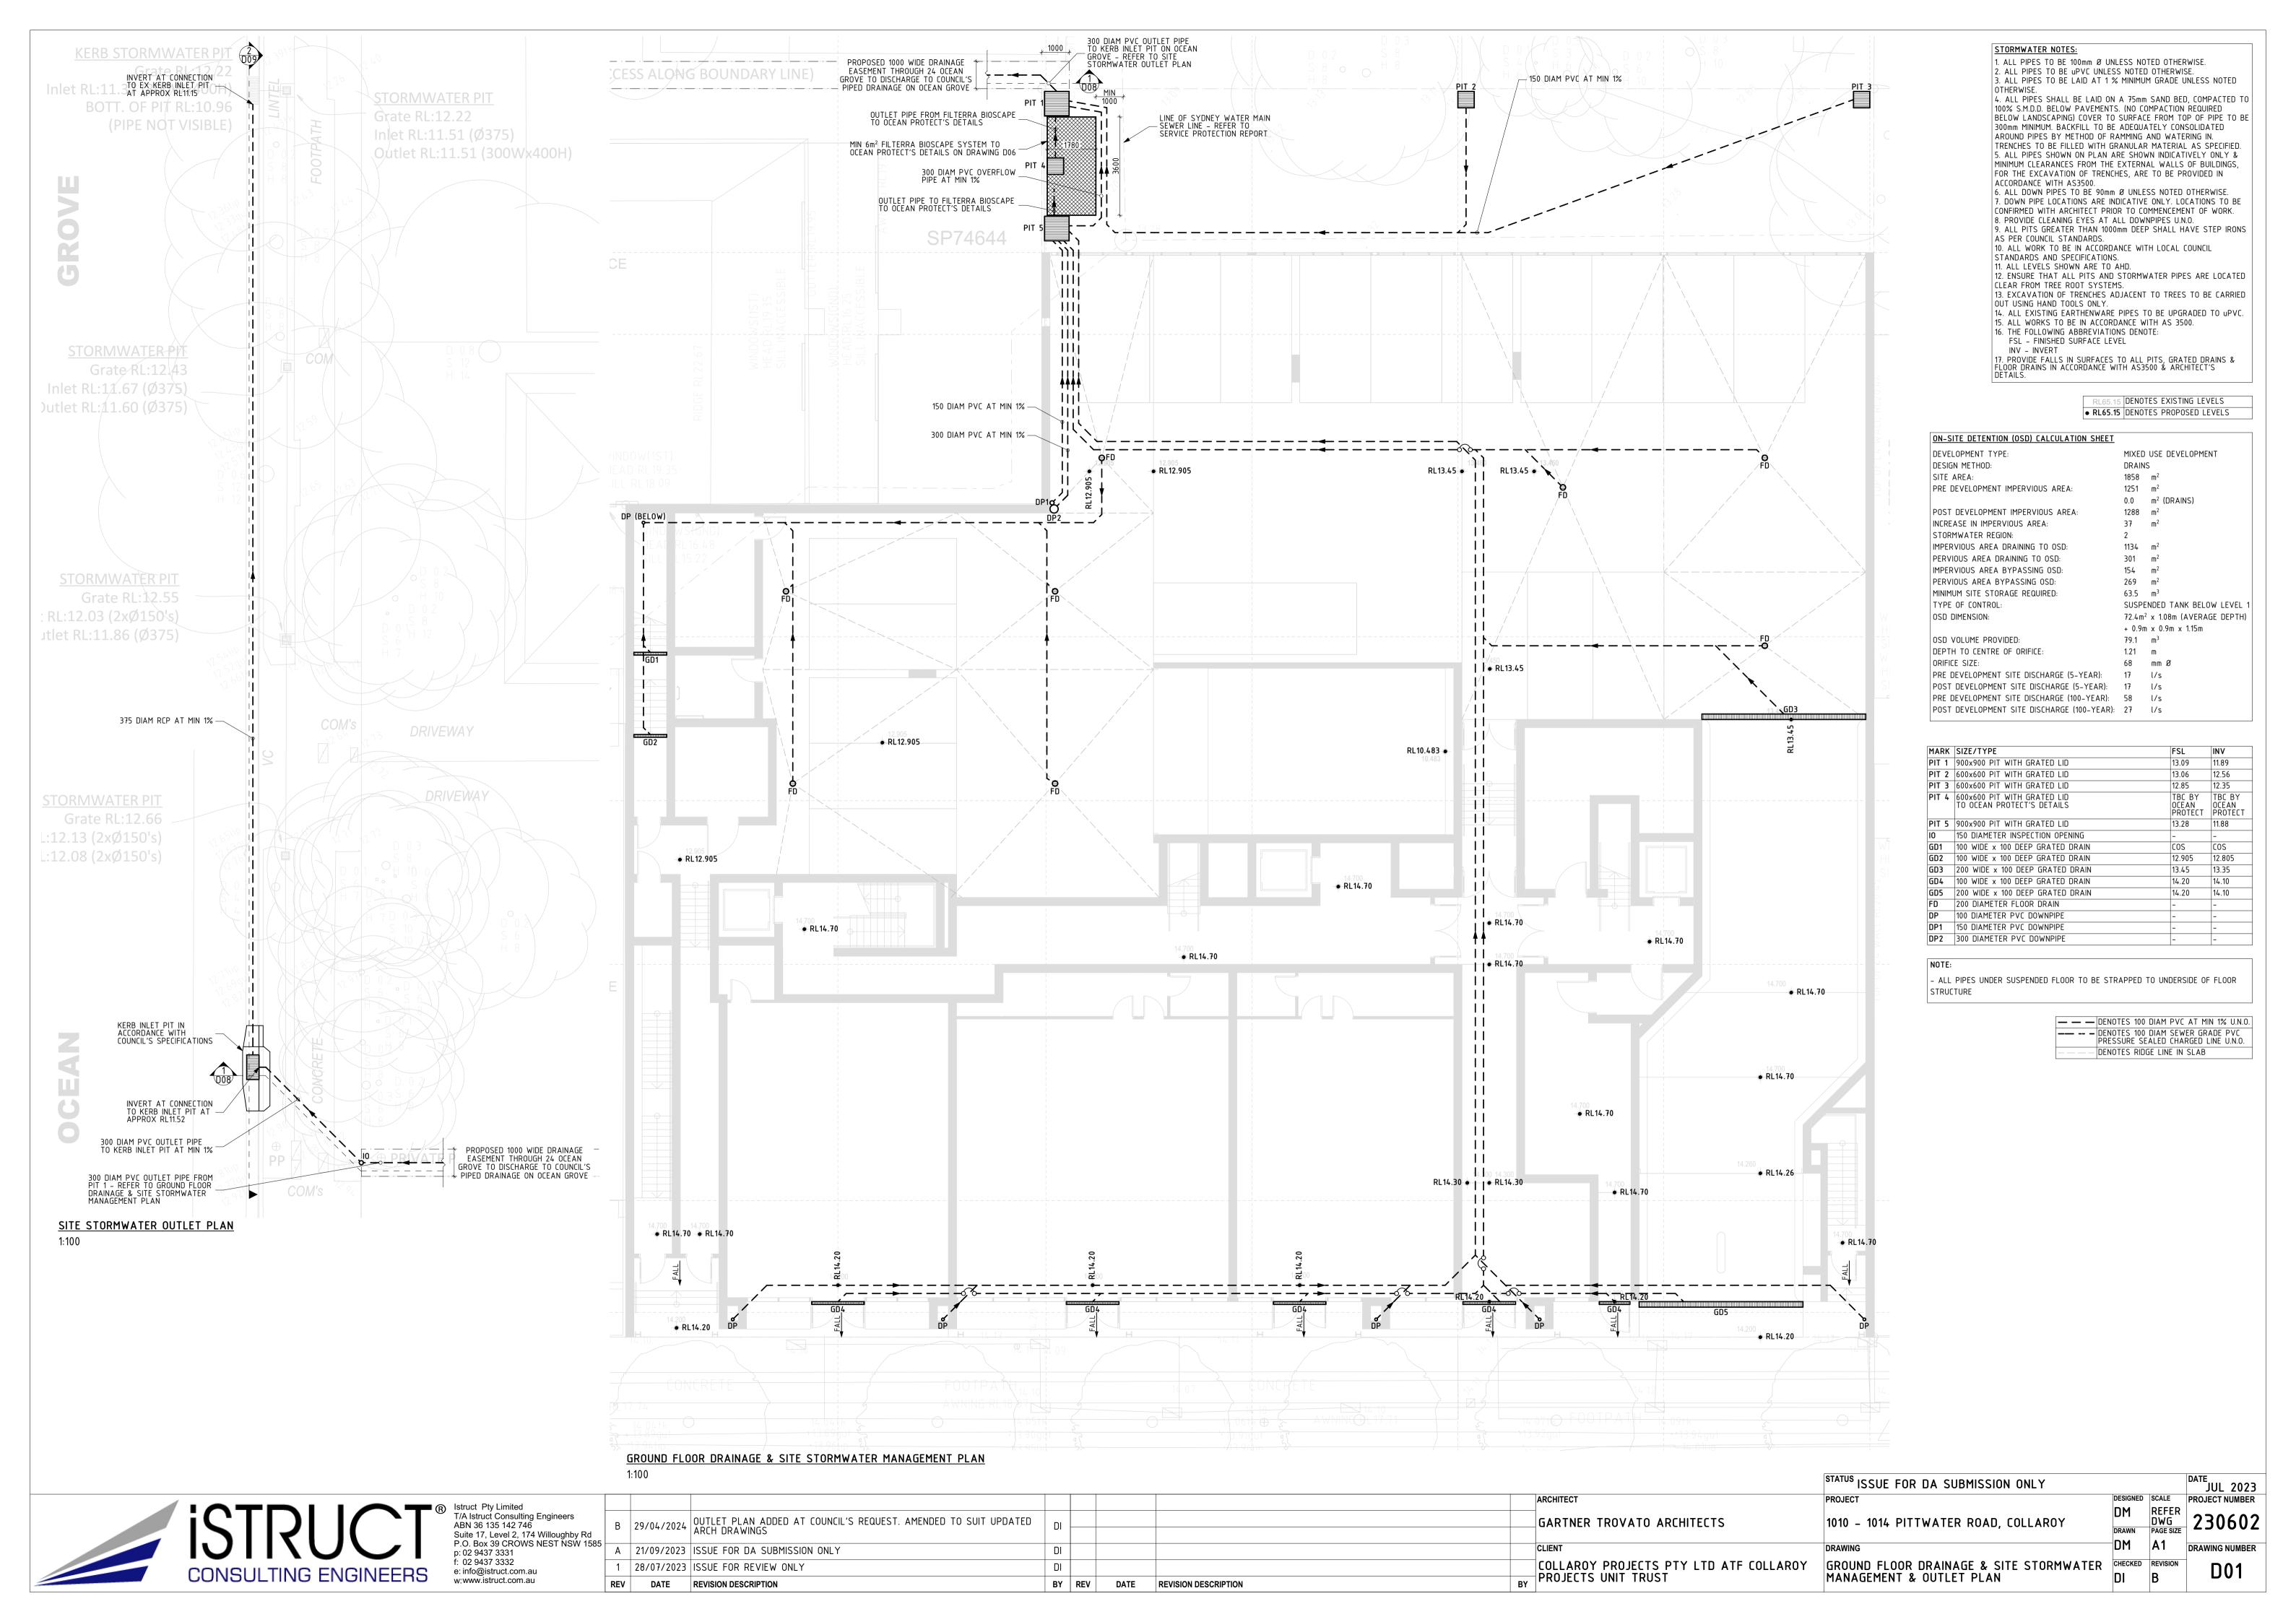

DP3 DP3 DP3 (B<mark>EL</mark>OW) DP3 (BELOW) DP3 (BELOW) • RL20.60 20.600 • RL20.60 20.600 -• RL20.60 LEVEL 2 DRAINAGE PLAN 1:100

MARK SIZE/TYPE FSL INV

DP3 100 DIAMETER SEWER GRADE PVC - - - -

NOTE

- MOSQUITO PROOF MESH TO BE PROVIDED AT ALL END POINTS TO CHARGED LINES
- ALL PIPES UNDER SUSPENDED FLOOR TO BE STRAPPED TO UNDERSIDE OF FLOOR
STRUCTURE

- BALCONY & TERRACE DRAINAGE TO FUTURE DETAILS

DENOTES 100 DIAM PVC AT MIN 1% U.N.O.

DENOTES 100 DIAM SEWER GRADE PVC
PRESSURE SEALED CHARGED LINE U.N.O.

DENOTES RIDGE LINE IN SLAB

|  |                      |                                                                                                                                                                                                                            |                                                    |        |      |                      |    |                                                            | STATUS ISSUE FOR DA SUBMISSION ONLY  |                              | DATE<br>JUL 2023 |
|--|----------------------|----------------------------------------------------------------------------------------------------------------------------------------------------------------------------------------------------------------------------|----------------------------------------------------|--------|------|----------------------|----|------------------------------------------------------------|--------------------------------------|------------------------------|------------------|
|  | /                    |                                                                                                                                                                                                                            |                                                    |        |      |                      | 4  | RCHITECT                                                   | PROJECT                              | DESIGNED SCALE               | PROJECT NUMBER   |
|  | 'iSTRUCT             | R Istruct Pty Limited T/A Istruct Consulting Engineers ABN 36 135 142 746 Suite 17, Level 2, 174 Willoughby Rd P.O. Box 39 CROWS NEST NSW 1585 p: 02 9437 3331 f: 02 9437 3332 e: info@istruct.com.au w:www.istruct.com.au | B 29/04/2024 AMENDED TO SUIT UPDATED ARCH DRAWINGS | DI     |      |                      |    | GARTNER TROVATO ARCHITECTS                                 | 1010 - 1014 PITTWATER ROAD, COLLAROY | DM REFER DWG DRAWN PAGE SIZE | 230602           |
|  |                      |                                                                                                                                                                                                                            | A 21/09/2023 ISSUE FOR DA SUBMISSION ONLY          | DI     |      |                      |    | LIENT                                                      | DRAWING                              | DM AI                        | DRAWING NUMBER   |
|  | CONSULTING ENGINEERS |                                                                                                                                                                                                                            | 1 28/07/2023 ISSUE FOR REVIEW ONLY                 | DI     |      |                      |    | COLLAROY PROJECTS PTY LTD ATF COLLAROY PROJECTS UNIT TRUST | LEVEL 2 DRAINAGE PLAN                | CHECKED REVISION             | D04              |
|  |                      |                                                                                                                                                                                                                            | REV DATE REVISION DESCRIPTION                      | BY REV | DATE | REVISION DESCRIPTION | BY |                                                            |                                      | DI D                         |                  |