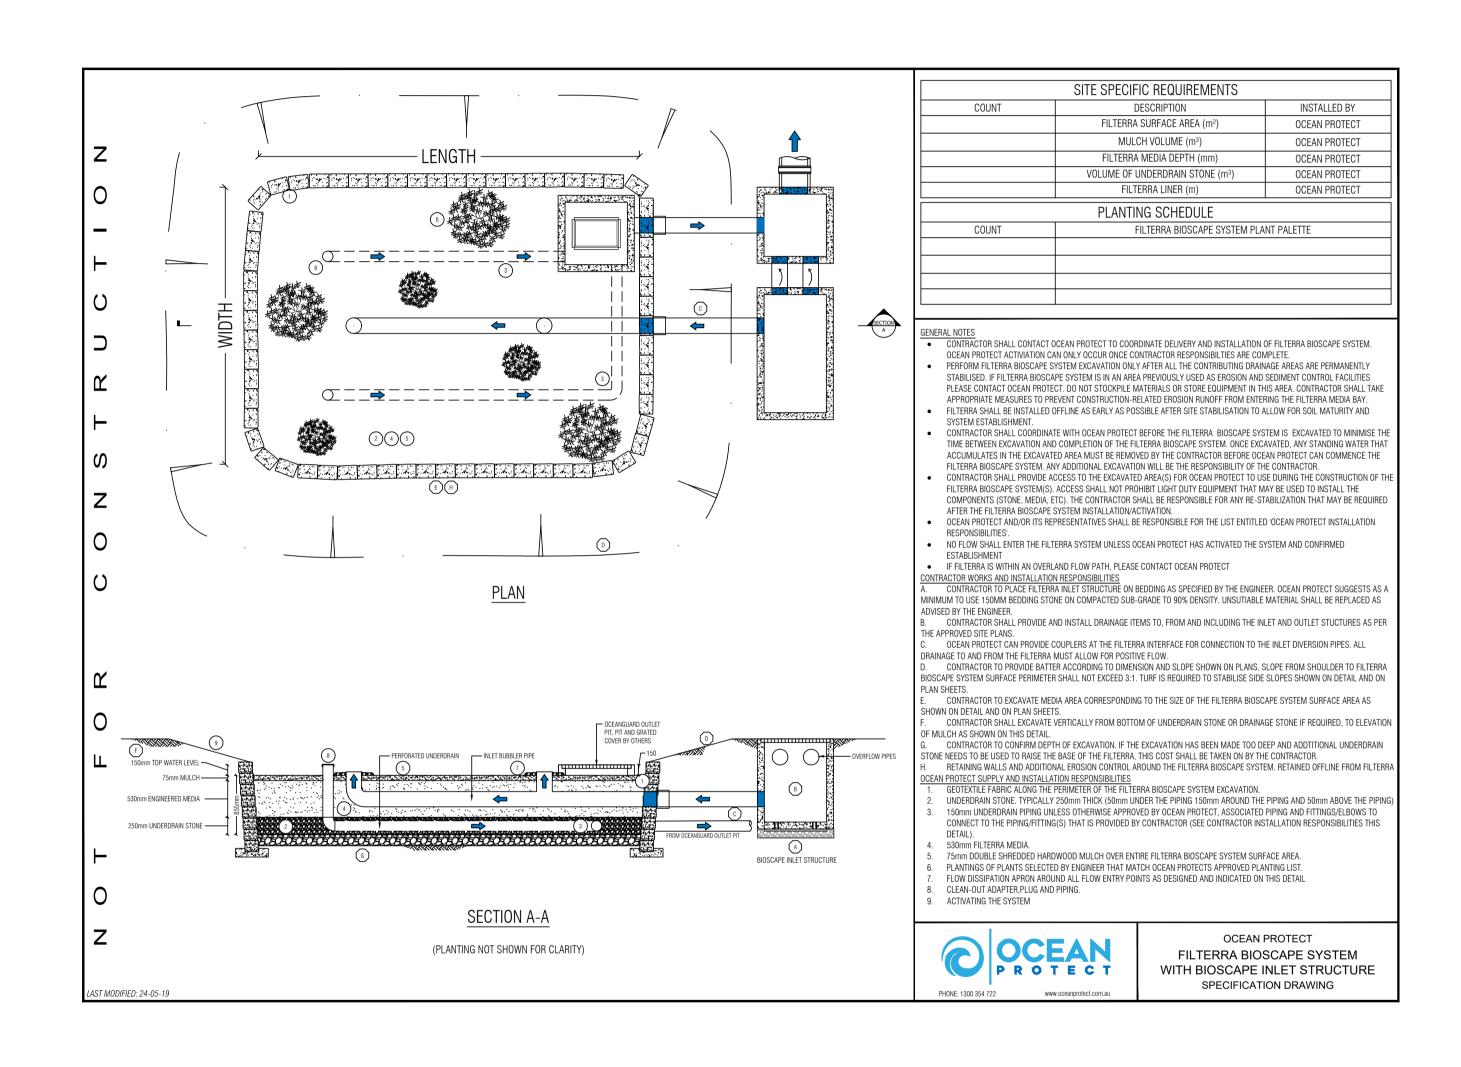

| 1 28/07/2023 ISSUE FOR REVIEW ONLY                 | DI     |      |                      |    | COLLAROY PROJECTS PTY LTD ATF COLLAROY PROJECTS UNIT TRUST | LEVEL 2 DRAINAGE PLAN                | CHECKED REVISION             | D04              |
|  |                      |                                                                                                                                                                                                                            | REV DATE REVISION DESCRIPTION                      | BY REV | DATE | REVISION DESCRIPTION | BY |                                                            |                                      | DI D                         |                  |













DI

BY REV DATE REVISION DESCRIPTION

1 | 28/07/2023 | ISSUE FOR REVIEW ONLY

REV DATE REVISION DESCRIPTION

CONSULTING ENGINEERS

e: info@istruct.com.au w:www.istruct.com.au

DATE
JUL 2023
PROJECT NUMBER DM REFER DWG
DRAWN PAGE SIZE 1010 - 1014 PITTWATER ROAD, COLLAROY SEDIMENT & EROSION CONTROL PLAN

COLLAROY PROJECTS PTY LTD ATF COLLAROY PROJECTS UNIT TRUST

EXISTING ROADWAY

— GEOFABRIC



ISTRUCT
B ARCHITECT
B ARCHITEC



www. dialbefore you dig. com. auINVESTIGATION OF "DIAL BEFORE YOU DIG" UNDERGROUND SERVICES HAS BEEN MADE. DETECTION OF UNDERGROUND SERVICES IS NOT AN INTEGRAL PART OF THIS SURVEY. ALL RELEVANT AUTHORITIES

SHOULD BE NOTIFIED PRIOR TO ANY EXCAVATION ON OR NEAR THE SITE

DEVELOPERS & EXCAVATORS MAY BE HELD FINANCIALLY RESPONSIBLE BY THE ASSET OWNER SHOULD THEY