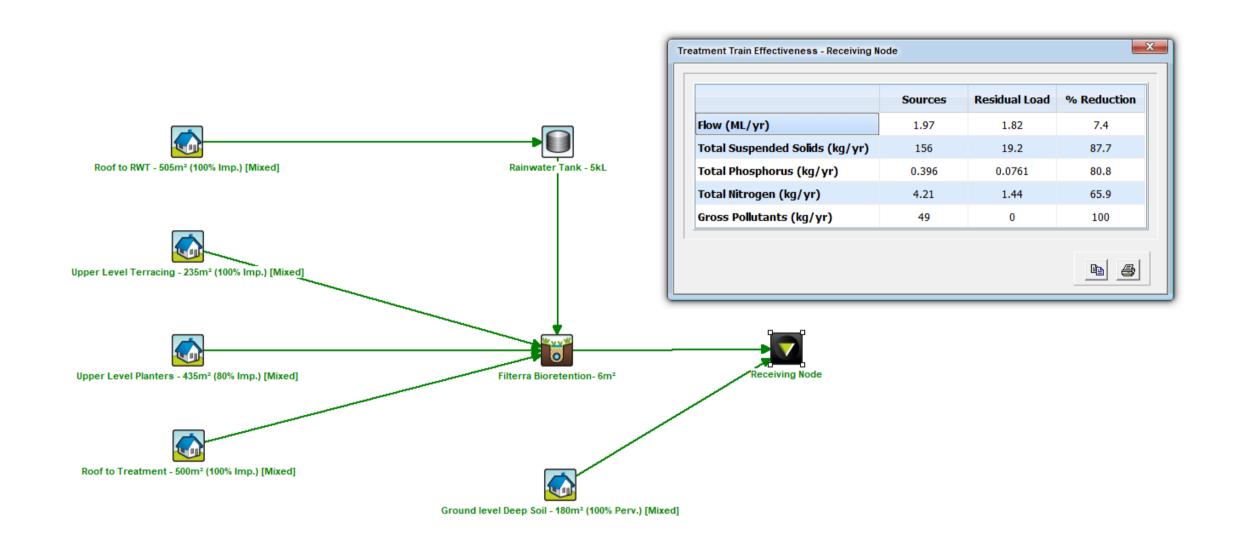

| 1 28/07/2023 ISSUE FOR REVIEW ONLY                 | DI     |      |                      |    | COLLAROY PROJECTS PTY LTD ATF COLLAROY PROJECTS UNIT TRUST | LEVEL 2 DRAINAGE PLAN                | CHECKED REVISION             | D04              |
|  |                      |                                                                                                                                                                                                                            | REV DATE REVISION DESCRIPTION                      | BY REV | DATE | REVISION DESCRIPTION | BY |                                                            |                                      | DI D                         |                  |













DI

BY REV DATE REVISION DESCRIPTION

1 | 28/07/2023 | ISSUE FOR REVIEW ONLY

REV DATE REVISION DESCRIPTION

CONSULTING ENGINEERS

e: info@istruct.com.au w:www.istruct.com.au

DATE
JUL 2023
PROJECT NUMBER DM REFER DWG
DRAWN PAGE SIZE 1010 - 1014 PITTWATER ROAD, COLLAROY SEDIMENT & EROSION CONTROL PLAN

COLLAROY PROJECTS PTY LTD ATF COLLAROY PROJECTS UNIT TRUST

EXISTING ROADWAY

— GEOFABRIC



ISTRUCT
B ARCHITECT
B ARCHITEC



www. dialbefore you dig. com. auINVESTIGATION OF "DIAL BEFORE YOU DIG" UNDERGROUND SERVICES HAS BEEN MADE. DETECTION OF UNDERGROUND SERVICES IS NOT AN INTEGRAL PART OF THIS SURVEY. ALL RELEVANT AUTHORITIES

SHOULD BE NOTIFIED PRIOR TO ANY EXCAVATION ON OR NEAR THE SITE

DEVELOPERS & EXCAVATORS MAY BE HELD FINANCIALLY RESPONSIBLE BY THE ASSET OWNER SHOULD THEY D