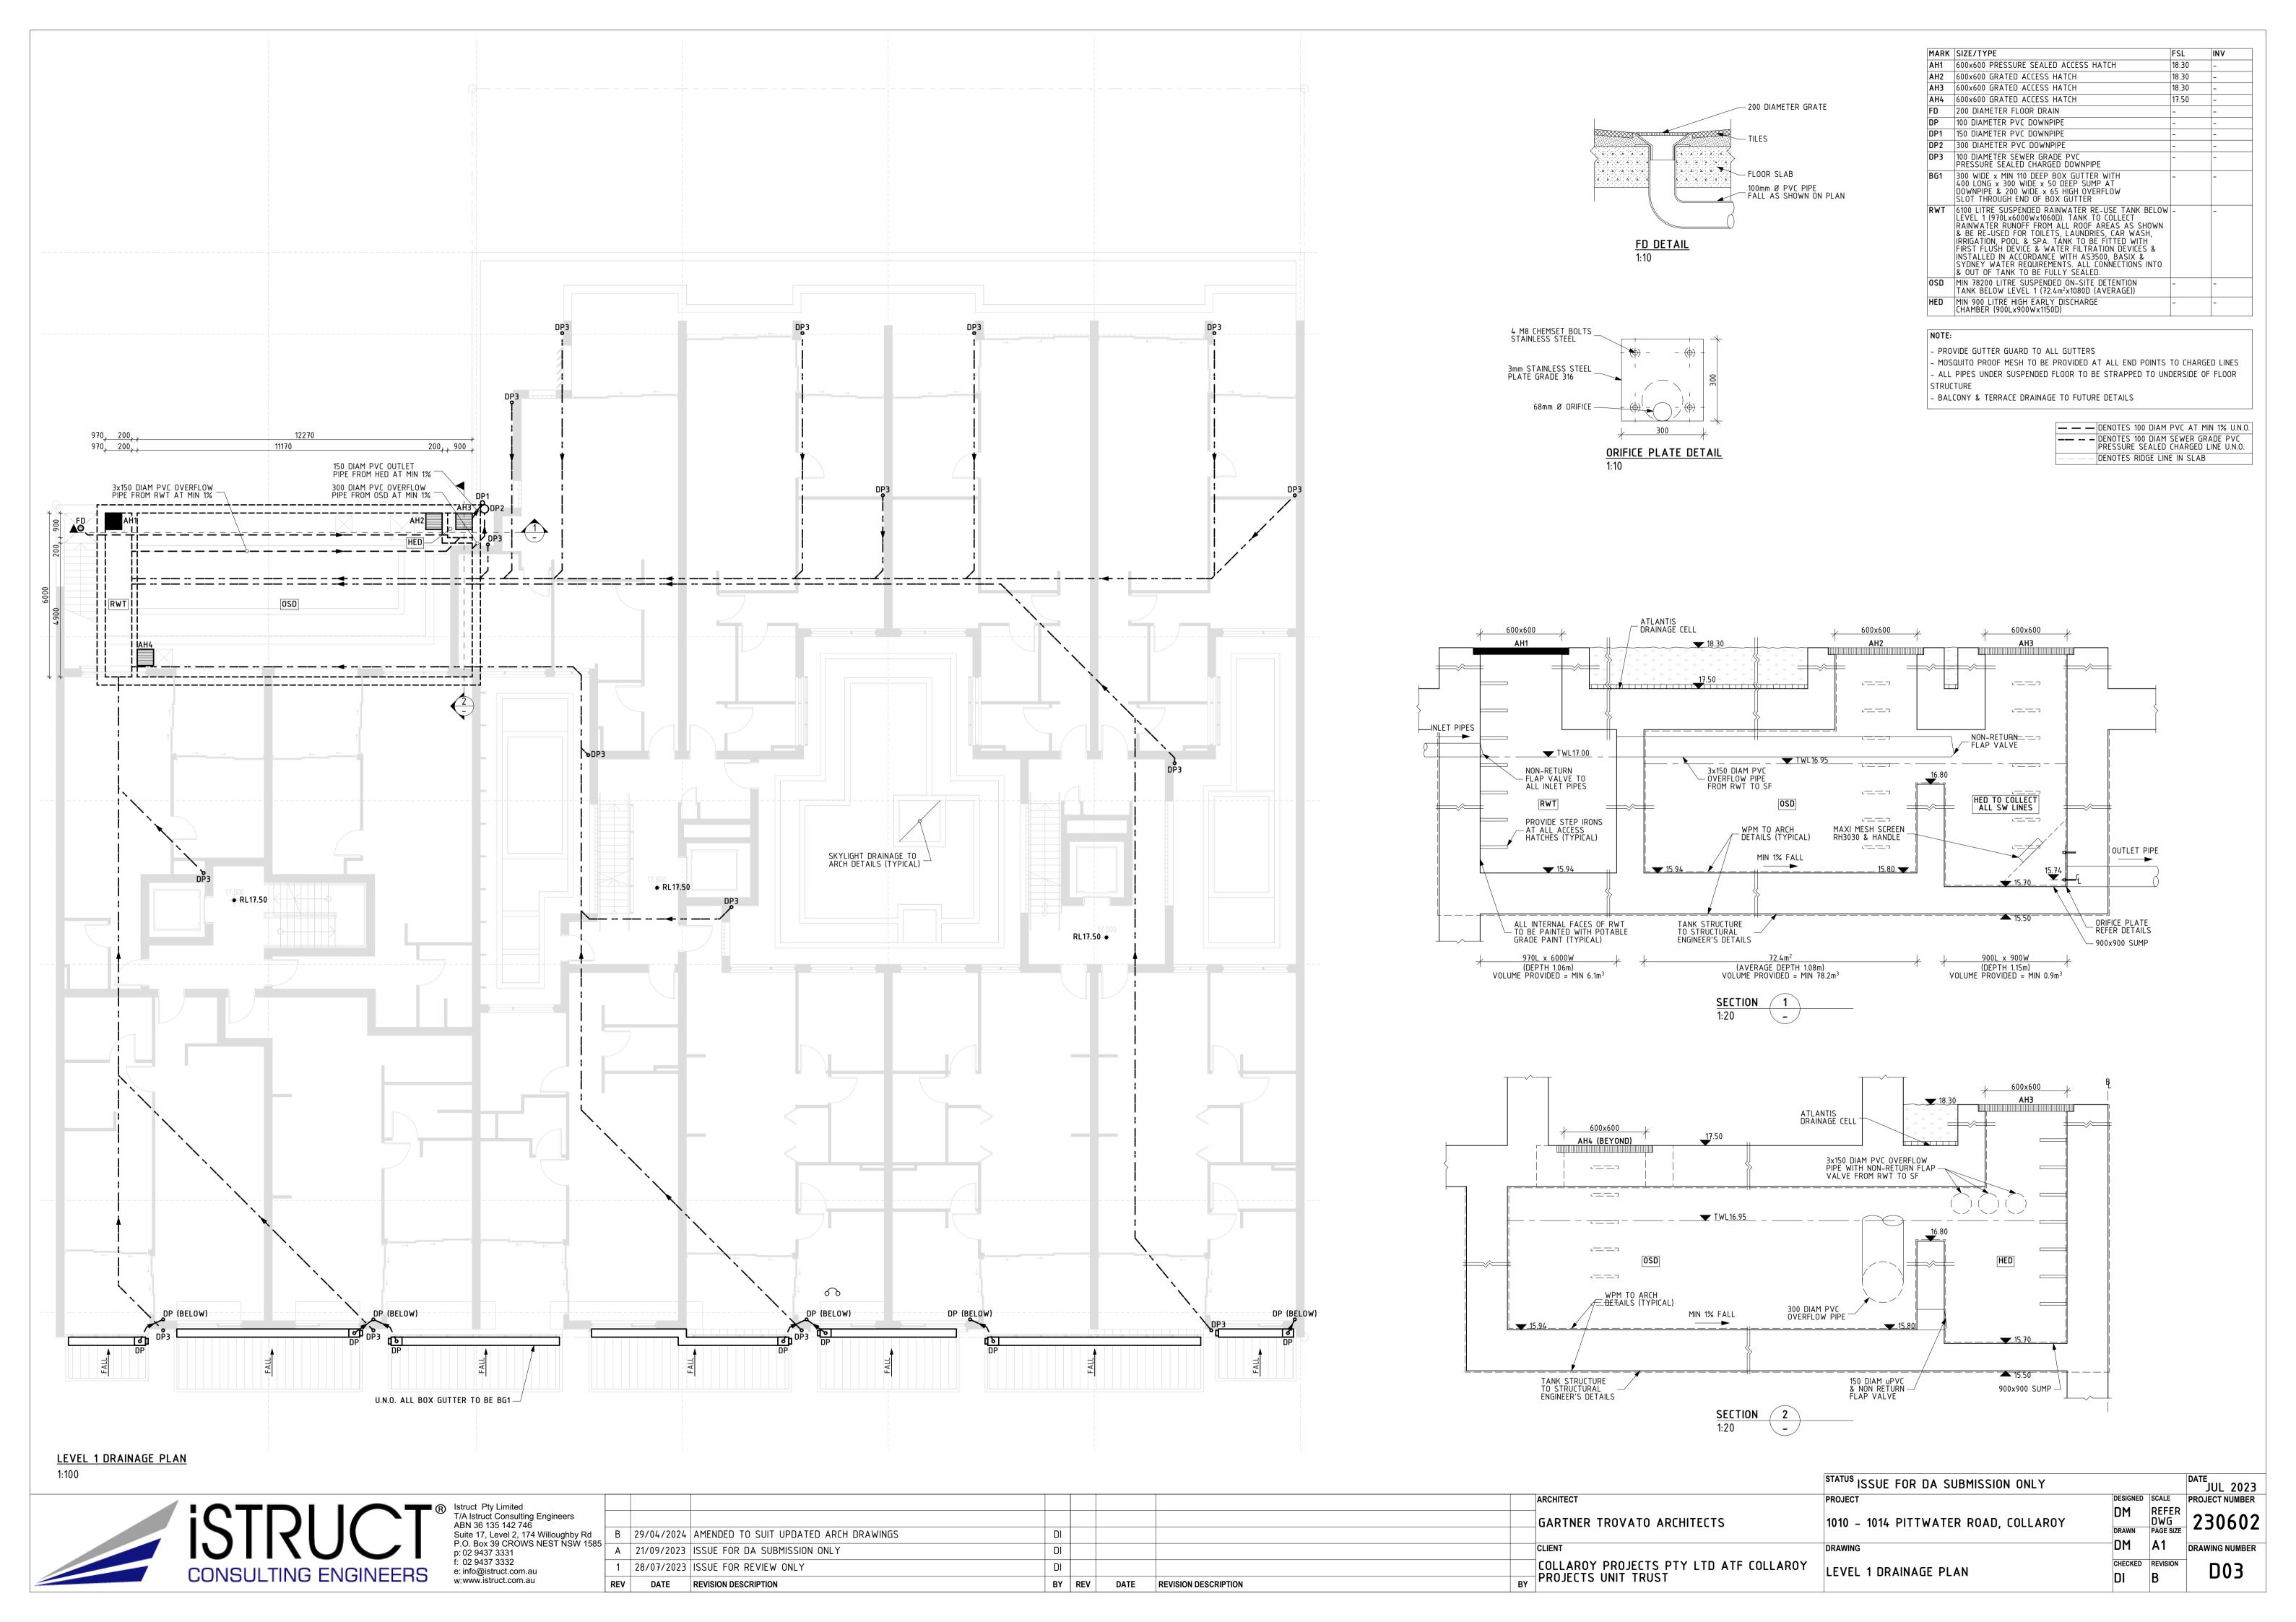

DP3 DP3 DP3 (B<mark>EL</mark>OW) DP3 (BELOW) DP3 (BELOW) • RL20.60 20.600 • RL20.60 20.600 -• RL20.60 LEVEL 2 DRAINAGE PLAN 1:100

MARK SIZE/TYPE FSL INV

DP3 100 DIAMETER SEWER GRADE PVC - - - -

NOTE

- MOSQUITO PROOF MESH TO BE PROVIDED AT ALL END POINTS TO CHARGED LINES
- ALL PIPES UNDER SUSPENDED FLOOR TO BE STRAPPED TO UNDERSIDE OF FLOOR
STRUCTURE

- BALCONY & TERRACE DRAINAGE TO FUTURE DETAILS

DENOTES 100 DIAM PVC AT MIN 1% U.N.O.

DENOTES 100 DIAM SEWER GRADE PVC
PRESSURE SEALED CHARGED LINE U.N.O.

DENOTES RIDGE LINE IN SLAB

|  |                      |                                                                                                                                                                                                                            |                                                    |        |      |                      |    |                                                            | STATUS ISSUE FOR DA SUBMISSION ONLY  |                              | DATE<br>JUL 2023 |
|--|----------------------|----------------------------------------------------------------------------------------------------------------------------------------------------------------------------------------------------------------------------|----------------------------------------------------|--------|------|----------------------|----|------------------------------------------------------------|--------------------------------------|------------------------------|------------------|
|  | /                    |                                                                                                                                                                                                                            |                                                    |        |      |                      | 4  | RCHITECT                                                   | PROJECT                              | DESIGNED SCALE               | PROJECT NUMBER   |
|  | 'iSTRUCT             | R Istruct Pty Limited T/A Istruct Consulting Engineers ABN 36 135 142 746 Suite 17, Level 2, 174 Willoughby Rd P.O. Box 39 CROWS NEST NSW 1585 p: 02 9437 3331 f: 02 9437 3332 e: info@istruct.com.au w:www.istruct.com.au | B 29/04/2024 AMENDED TO SUIT UPDATED ARCH DRAWINGS | DI     |      |                      |    | GARTNER TROVATO ARCHITECTS                                 | 1010 - 1014 PITTWATER ROAD, COLLAROY | DM REFER DWG DRAWN PAGE SIZE | 230602           |
|  |                      |                                                                                                                                                                                                                            | A 21/09/2023 ISSUE FOR DA SUBMISSION ONLY          | DI     |      |                      |    | LIENT                                                      | DRAWING                              | DM AI                        | DRAWING NUMBER   |
|  | CONSULTING ENGINEERS |                                                                                                                                                                                                                            | 1 28/07/2023 ISSUE FOR REVIEW ONLY                 | DI     |      |                      |    | COLLAROY PROJECTS PTY LTD ATF COLLAROY PROJECTS UNIT TRUST | LEVEL 2 DRAINAGE PLAN                | CHECKED REVISION             | D04              |
|  |                      |                                                                                                                                                                                                                            | REV DATE REVISION DESCRIPTION                      | BY REV | DATE | REVISION DESCRIPTION | BY |                                                            |                                      | DI D                         |                  |