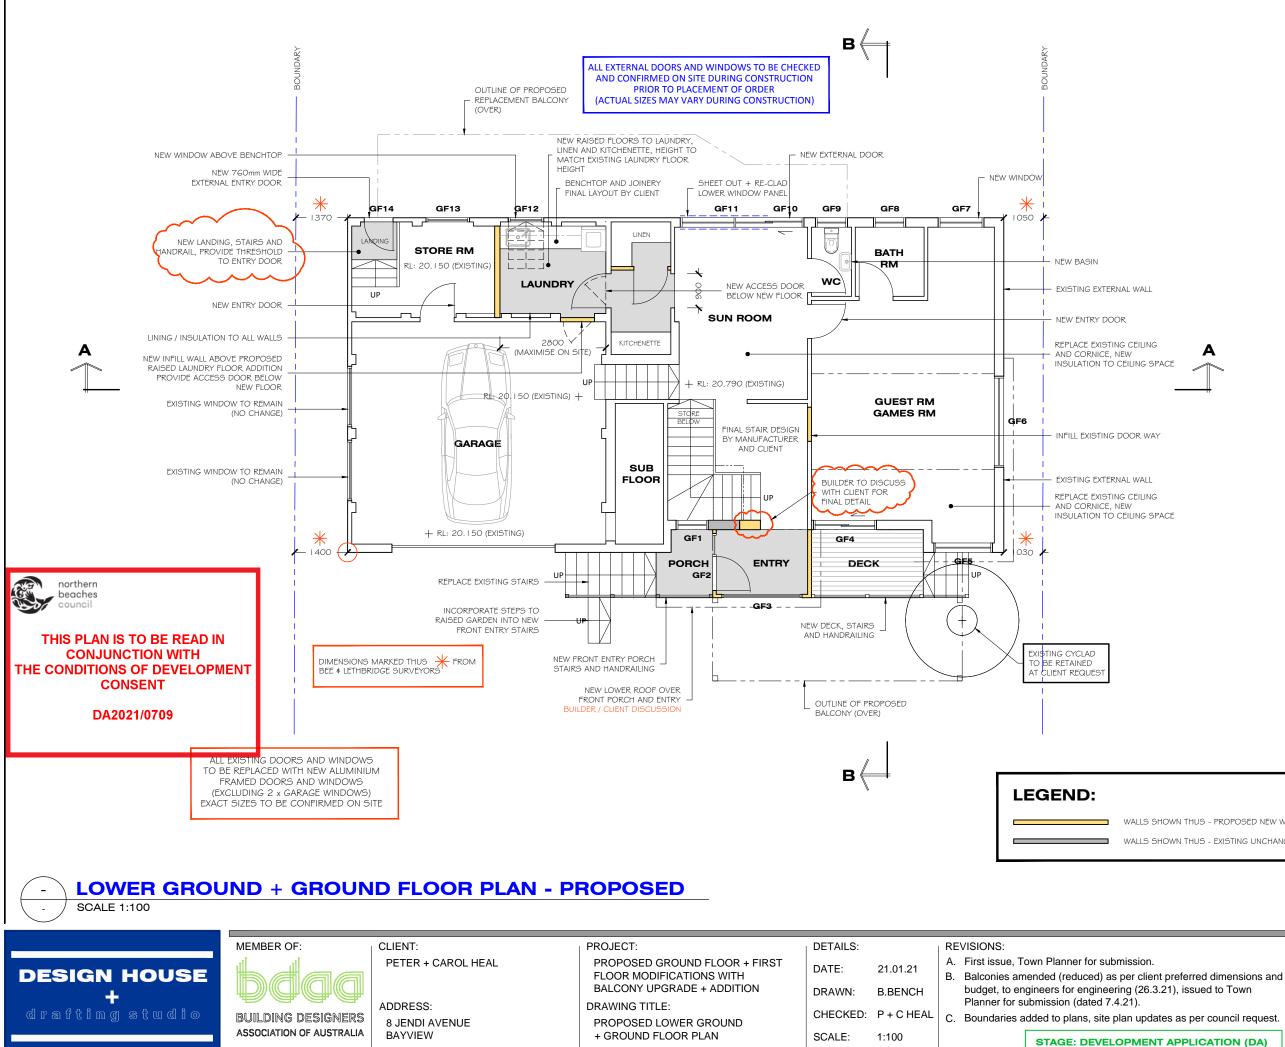

| CHECKED                       | DO NOT SCALE FROM DRAWINGS.                                                                                                                                                                                  |
|-------------------------------|--------------------------------------------------------------------------------------------------------------------------------------------------------------------------------------------------------------|
| CHECKED<br>LUCTION<br>UCTION) | THESE DRAWINGS HAVE BEEN PREPARED FOR<br>DEVELOPMENT APPLICATION (DA) SUBMISSION AND<br>APPROVAL BASED ON CLIENT SUPPLIED DESIGN BRIEF<br>SKETCHES AND BUDGET.                                               |
|                               | FINAL BALCONY DESIGNS AND SIZING AS PER CLIENT<br>DESIGN AND BUDGET REQUIREMENTS.                                                                                                                            |
|                               | REFER TO BUILDERS SPECIFICATION FOR ALL MATERIALS AND FINISHES AND NCC (BCA) COMPLIANCE.                                                                                                                     |
|                               | REFER TO STAMPED APPROVED DRAWINGS FOR COUNCIL DEVELOPMENT APPROVAL CONDITIONS.                                                                                                                              |
|                               | ALL WORK TO BE CARRIED OUT IN ACCORDANCE WITH<br>LOCAL COUNCIL CODES, NATIONAL CONSTRUCTION<br>CODE (NCC) BUILDING CODE OF AUSTRALIA<br>(BCA), AND ALL RELEVANT AUSTRALIAN STANDARDS.                        |
|                               | STAIR DESIGN AND MANUFACTURE TO BE CARRIED<br>OUT IN ACCORDANCE WITH LOCAL COUNCIL CODES,<br>NATIONAL CONSTRUCTION CODE (NCC) BUILDING CODE<br>OF AUSTRALIA (BCA), AND ALL RELEVANT AUSTRALIAN<br>STANDARDS. |
|                               | BUILDER TO CHECK AND CONFIRM ALL DIMENSIONS ON<br>SITE PRIOR TO ENGAGING CONSULTANTS AND<br>ORDERING ANY MATERIALS, DOORS AND WINDOWS.                                                                       |
|                               | REFER TO STRUCTURAL FIRE ENGINEERS SPECIFICATIONS<br>FOR ALL FIRE RATING REQUIREMENTS.                                                                                                                       |
|                               | ALL SURVEY MARKS AND HEIGHTS SHOWN ARE FROM CLIENT SUPPLIED SURVEY.                                                                                                                                          |
|                               | ALL STRUCTURAL DESIGN INCLUDING ROOF, WALLS AND FLOORS AND FOUNDATIONS AS PER STRUCTURAL ENGINEERS DESIGN AND SPECIFICATION.                                                                                 |
|                               | WINDOW SIZES TO BE CHECKED AND CONFIRMED ON<br>SITE PRIOR TO PLACING ORDER, DIMENSIONS OF<br>WINDOWS WITHIN BRICK EXTERNAL WALLS SHOWN<br>APPROXIMATE<br>(ACTUAL BRICK OPENING TO BE CONFIRMED ON SITE)      |
|                               | STEP DOWNS AND THRESHOLDS TO COMPLY WITH                                                                                                                                                                     |
| $\rangle$                     | NATIONAL CONSTRUCTION CODE (NCC - BCA)                                                                                                                                                                       |
| EER                           | REFER TO ALL CONSULTING ENGINEERS SPECIFICATIONS<br>FOR ALL CIVIL, STRUCTURAL, FOUNDATIONS, RAIN AND<br>STORMWATER, FIRE AND FLOOD RELATED DESIGN.                                                           |
|                               | WIND RATING: ROOF AND WALL FRAMES: REFER TO FRAMING MANUFACTURERS DESIGN AND SPECIFICATION                                                                                                                   |
|                               |                                                                                                                                                                                                              |

NOTES

WALLS SHOWN THUS - PROPOSED NEW WORKS (NEW OR MODIFIED STRUCTURE) WALLS SHOWN THUS - EXISTING UNCHANGED

> NORTH: REVISION 15.03.21  $\mathbb{G}_{\square}$ 26.03.21 Ν 07.04.21 DRAWING No: 12.05.21 6 / 13