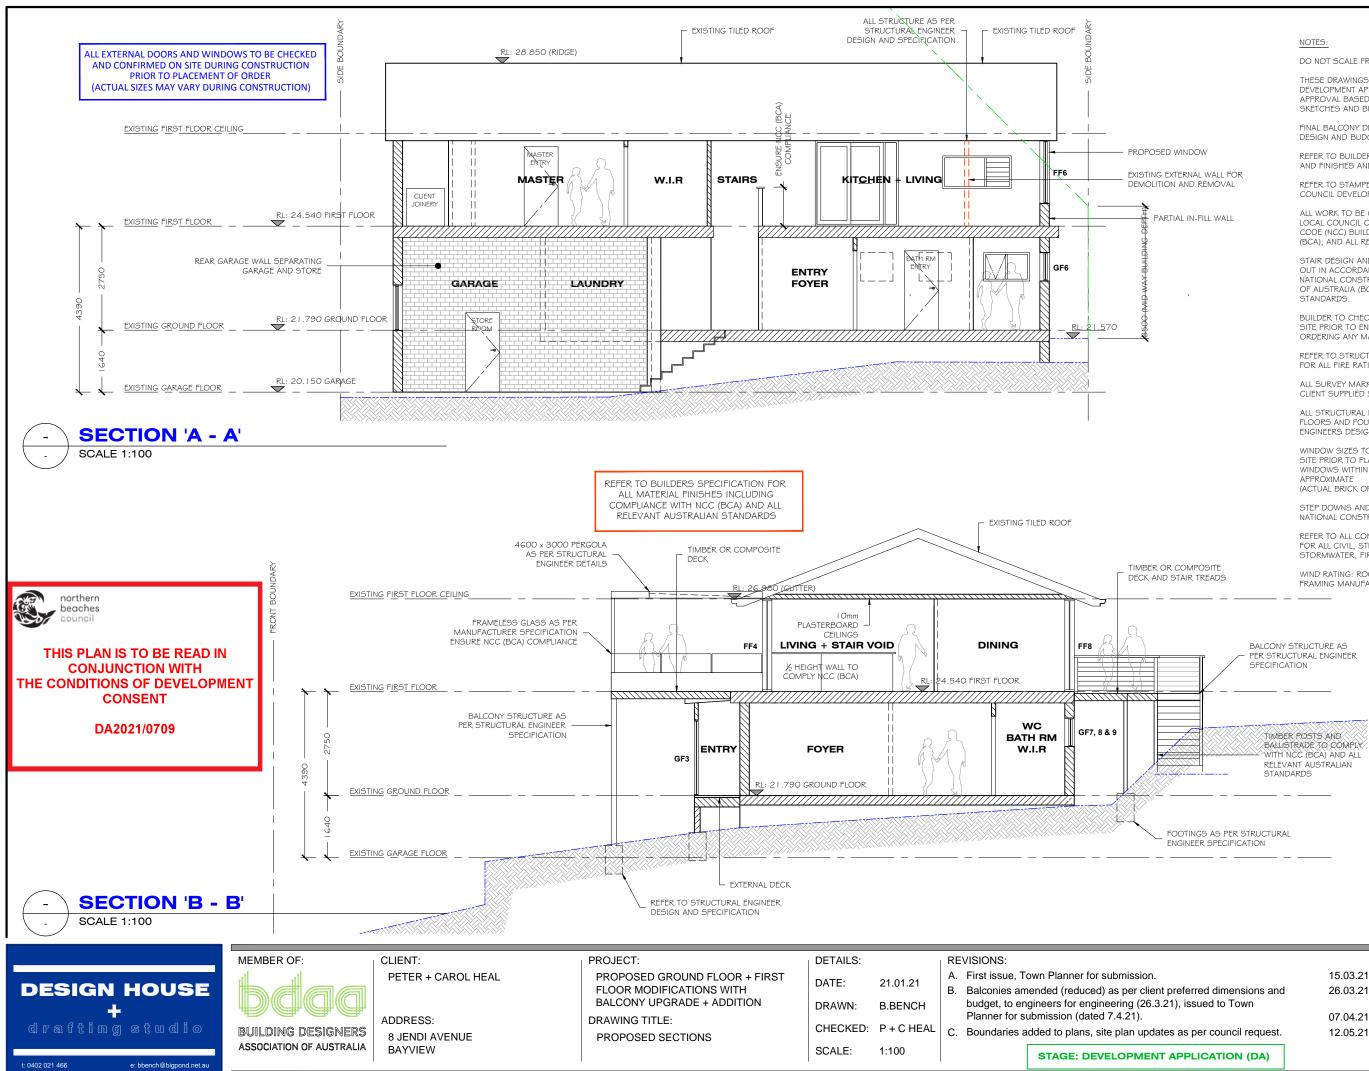

|                                  | NOTES:                                                                                                                                                                                                       |  |  |
|----------------------------------|--------------------------------------------------------------------------------------------------------------------------------------------------------------------------------------------------------------|--|--|
|                                  | DO NOT SCALE FROM DRAWINGS.                                                                                                                                                                                  |  |  |
|                                  | THESE DRAWINGS HAVE BEEN PREPARED FOR<br>DEVELOPMENT APPLICATION (DA) SUBMISSION AND<br>APPROVAL BASED ON CLIENT SUPPLIED DESIGN BRIEF<br>SKETCHES AND BUDGET.                                               |  |  |
|                                  | FINAL BALCONY DESIGNS AND SIZING AS PER CLIENT<br>DESIGN AND BUDGET REQUIREMENTS.                                                                                                                            |  |  |
|                                  | REFER TO BUILDERS SPECIFICATION FOR ALL MATERIALS<br>AND FINISHES AND NCC (BCA) COMPLIANCE.                                                                                                                  |  |  |
| ITERNAL WALL FOR<br>NAND REMOVAL | REFER TO STAMPED APPROVED DRAWINGS FOR<br>COUNCIL DEVELOPMENT APPROVAL CONDITIONS.                                                                                                                           |  |  |
| IAL IN-FILL WALL                 | ALL WORK TO BE CARRIED OUT IN ACCORDANCE WITH<br>LOCAL COUNCIL CODES, NATIONAL CONSTRUCTION<br>CODE (NCC) BUILDING CODE OF AUSTRALIA<br>(BCA), AND ALL RELEVANT AUSTRALIAN STANDARDS.                        |  |  |
|                                  | STAIR DESIGN AND MANUFACTURE TO BE CARRIED<br>OUT IN ACCORDANCE WITH LOCAL COUNCIL CODES,<br>NATIONAL CONSTRUCTION CODE (NCC) BUILDING CODE<br>OF AUSTRALIA (BCA), AND ALL RELEVANT AUSTRALIAN<br>STANDARDS. |  |  |
|                                  | BUILDER TO CHECK AND CONFIRM ALL DIMENSIONS ON<br>SITE PRIOR TO ENGAGING CONSULTANTS AND<br>ORDERING ANY MATERIALS, DOORS AND WINDOWS.                                                                       |  |  |
|                                  | REFER TO STRUCTURAL FIRE ENGINEERS SPECIFICATIONS FOR ALL FIRE RATING REQUIREMENTS.                                                                                                                          |  |  |
|                                  | ALL SURVEY MARKS AND HEIGHTS SHOWN ARE FROM CLIENT SUPPLIED SURVEY.                                                                                                                                          |  |  |
|                                  | ALL STRUCTURAL DESIGN INCLUDING ROOF, WALLS AND<br>FLOORS AND FOUNDATIONS AS PER STRUCTURAL<br>ENGINEERS DESIGN AND SPECIFICATION.                                                                           |  |  |
|                                  | WINDOW SIZES TO BE CHECKED AND CONFIRMED ON<br>SITE PRIOR TO PLACING ORDER, DIMENSIONS OF<br>WINDOWS WITHIN BRICK EXTERNAL WALLS SHOWN<br>APPROXIMATE<br>(ACTUAL BRICK OPENING TO BE CONFIRMED ON SITE)      |  |  |
|                                  | STEP DOWNS AND THRESHOLDS TO COMPLY WITH NATIONAL CONSTRUCTION CODE (NCC - BCA)                                                                                                                              |  |  |
|                                  | REFER TO ALL CONSULTING ENGINEERS SPECIFICATIONS<br>FOR ALL CIVIL, STRUCTURAL, FOUNDATIONS, RAIN AND<br>STORMWATER, FIRE AND FLOOD RELATED DESIGN.                                                           |  |  |
| COMPOSITE<br>STAIR TREADS        | WIND RATING: ROOF AND WALL FRAMES: REFER TO<br>FRAMING MANUFACTURERS DESIGN AND SPECIFICATION                                                                                                                |  |  |
|                                  |                                                                                                                                                                                                              |  |  |
|                                  | TRUCTURE AS<br>'URAL ENGINEER<br>ON                                                                                                                                                                          |  |  |

|                                              |          | NORTH: | REVISION:   |
|----------------------------------------------|----------|--------|-------------|
|                                              | 15.03.21 |        | $\bigcirc$  |
| referred dimensions and<br>), issued to Town | 26.03.21 |        | G           |
|                                              | 07.04.21 |        | DRAWING No: |
| as per council request.                      | 12.05.21 |        | 10/13       |
| APPLICATION (DA)                             |          |        |             |