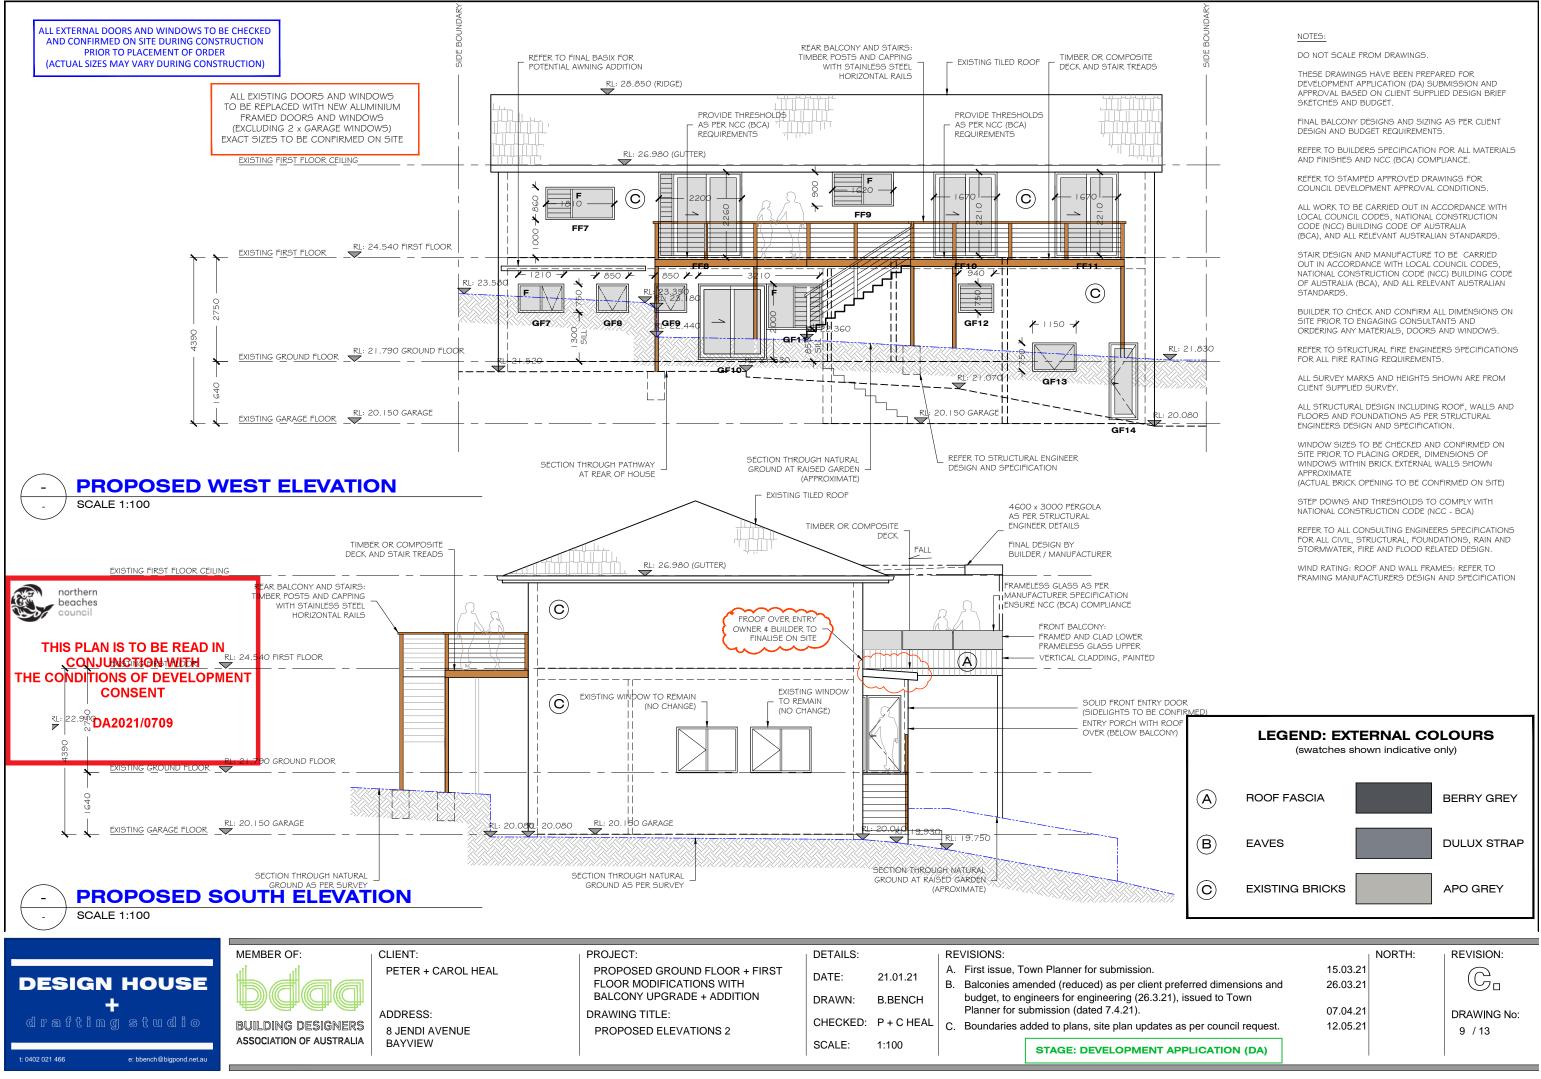

t: 0402 021 466

e: bbench@bigpond.net.a

NOTES:

DO NOT SCALE FROM DRAWINGS

THESE DRAWINGS HAVE BEEN PREPARED FOR DEVELOPMENT APPLICATION (DA) SUBMISSION AND APPROVAL BASED ON CLIENT SUPPLIED DESIGN BRIEF SKETCHES AND BUDGET

FINAL BALCONY DESIGNS AND SIZING AS PER CLIENT DESIGN AND BUDGET REQUIREMENTS.

REFER TO BUILDERS SPECIFICATION FOR ALL MATERIALS AND FINISHES AND NCC (BCA) COMPLIANCE.

REFER TO STAMPED APPROVED DRAWINGS FOR COUNCIL DEVELOPMENT APPROVAL CONDITIONS.

ALL WORK TO BE CARRIED OUT IN ACCORDANCE WITH LOCAL COUNCIL CODES, NATIONAL CONSTRUCTION CODE (NCC) BUILDING CODE OF AUSTRALIA (BCA), AND ALL RELEVANT AUSTRALIAN STANDARDS.

STAIR DESIGN AND MANUFACTURE TO BE CARRIED OUT IN ACCORDANCE WITH LOCAL COUNCIL CODES. VATIONAL CONSTRUCTION CODE (NCC) BUILDING CODE OF AUSTRALIA (BCA), AND ALL RELEVANT AUSTRALIAN STANDARDS

BUILDER TO CHECK AND CONFIRM ALL DIMENSIONS ON SITE PRIOR TO ENGAGING CONSULTANTS AND ORDERING ANY MATERIALS, DOORS AND WINDOWS.

REFER TO STRUCTURAL FIRE ENGINEERS SPECIFICATIONS FOR ALL FIRE RATING REQUIREMENTS.

ALL SURVEY MARKS AND HEIGHTS SHOWN ARE FROM CLIENT SUPPLIED SURVEY.

ALL STRUCTURAL DESIGN INCLUDING ROOF, WALLS AND FLOORS AND FOUNDATIONS AS PER STRUCTURAL ENGINEERS DESIGN AND SPECIFICATION

WINDOW SIZES TO BE CHECKED AND CONFIRMED ON SITE PRIOR TO PLACING ORDER, DIMENSIONS OF WINDOWS WITHIN BRICK EXTERNAL WALLS SHOWN APPROXIMATE

(ACTUAL BRICK OPENING TO BE CONFIRMED ON SITE)

STEP DOWNS AND THRESHOLDS TO COMPLY WITH NATIONAL CONSTRUCTION CODE (NCC - BCA)

REFER TO ALL CONSULTING ENGINEERS SPECIFICATIONS FOR ALL CIVIL, STRUCTURAL, FOUNDATIONS, RAIN AND STORMWATER, FIRE AND FLOOD RELATED DESIGN.

WIND RATING: ROOF AND WALL FRAMES: REFER TO FRAMING MANUFACTURERS DESIGN AND SPECIFICATION

WALLS SHOWN THUS - PROPOSED NEW WORKS (NEW OR MODIFIED STRUCTURE)

WALLS SHOWN THUS - EXISTING UNCHANGED

NORTH: REVISION 15.03.21 G 26.03.21 Ν 07.04.21 DRAWING No: 12.05.21 4 / 13

|                                            |          | NORTH: | REVISION:   |
|--------------------------------------------|----------|--------|-------------|
|                                            | 15.03.21 |        | $\bigcirc$  |
| eferred dimensions and<br>, issued to Town | 26.03.21 |        | G           |
|                                            | 07.04.21 |        | DRAWING No: |
| as per council request.                    | 12.05.21 |        | 9 / 13      |
| PPLICATION (DA)                            |          |        |             |