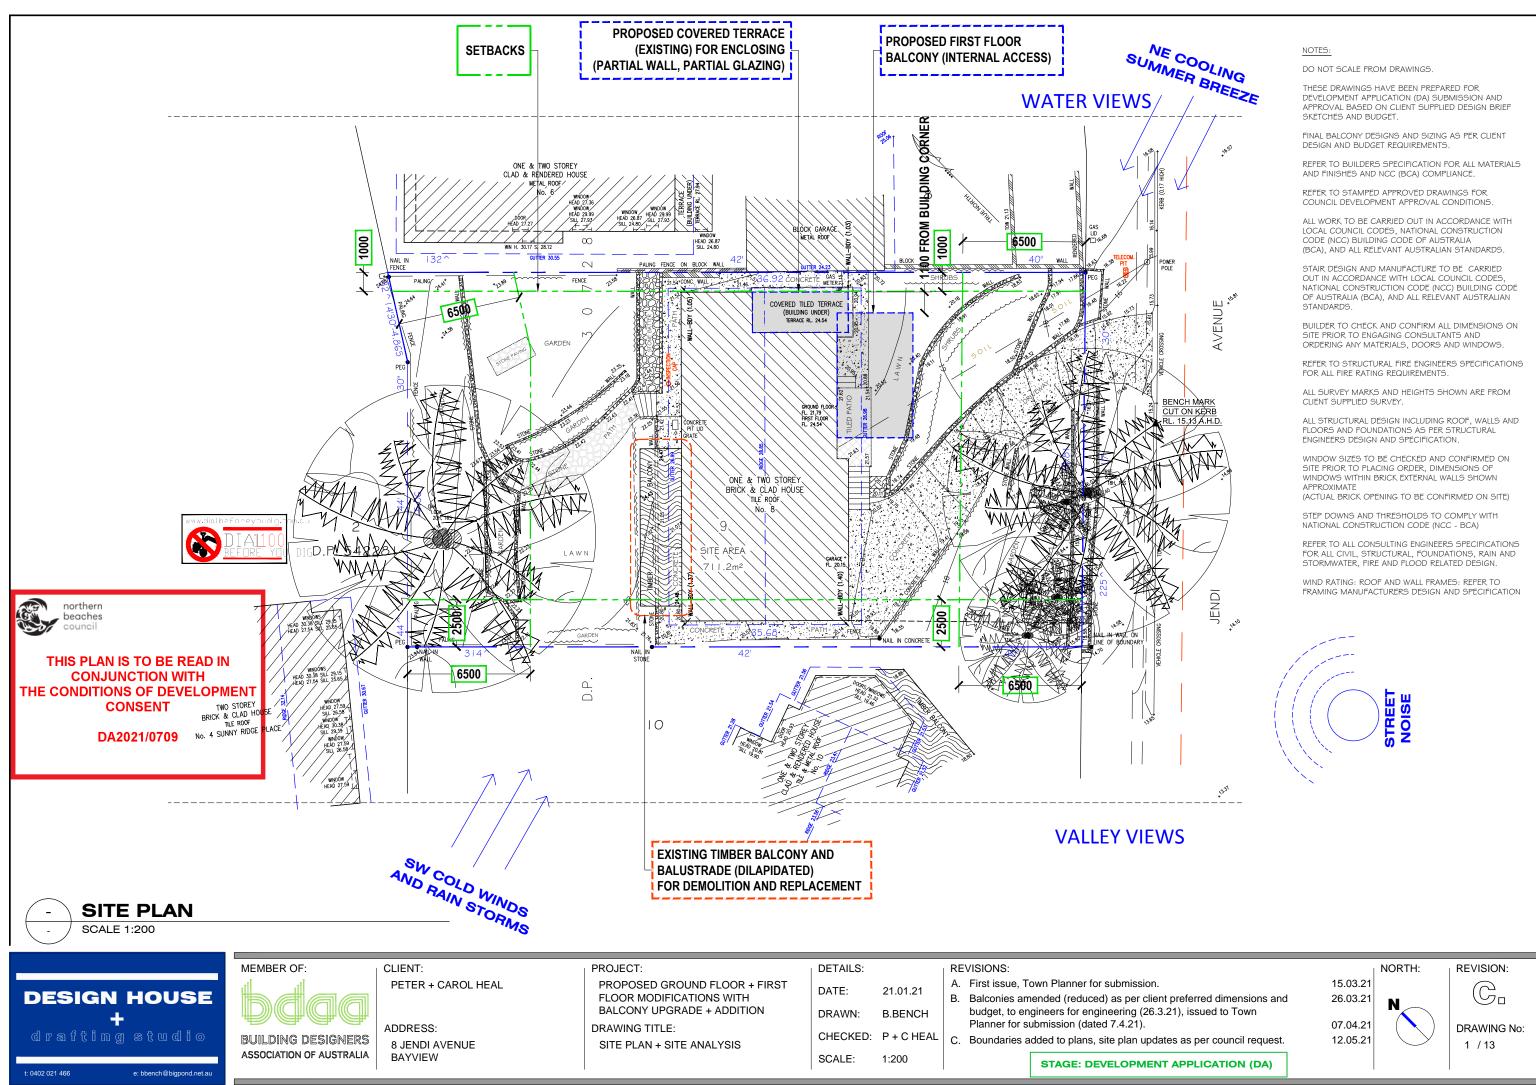

t: 0402 021 466

e: bbench@bigpond.net.a

NOTES:

DO NOT SCALE FROM DRAWINGS

THESE DRAWINGS HAVE BEEN PREPARED FOR DEVELOPMENT APPLICATION (DA) SUBMISSION AND APPROVAL BASED ON CLIENT SUPPLIED DESIGN BRIEF SKETCHES AND BUDGET

FINAL BALCONY DESIGNS AND SIZING AS PER CLIENT DESIGN AND BUDGET REQUIREMENTS.

REFER TO BUILDERS SPECIFICATION FOR ALL MATERIALS AND FINISHES AND NCC (BCA) COMPLIANCE.

REFER TO STAMPED APPROVED DRAWINGS FOR COUNCIL DEVELOPMENT APPROVAL CONDITIONS.

ALL WORK TO BE CARRIED OUT IN ACCORDANCE WITH LOCAL COUNCIL CODES, NATIONAL CONSTRUCTION CODE (NCC) BUILDING CODE OF AUSTRALIA (BCA), AND ALL RELEVANT AUSTRALIAN STANDARDS.

STAIR DESIGN AND MANUFACTURE TO BE CARRIED OUT IN ACCORDANCE WITH LOCAL COUNCIL CODES. VATIONAL CONSTRUCTION CODE (NCC) BUILDING CODE OF AUSTRALIA (BCA), AND ALL RELEVANT AUSTRALIAN STANDARDS

BUILDER TO CHECK AND CONFIRM ALL DIMENSIONS ON SITE PRIOR TO ENGAGING CONSULTANTS AND ORDERING ANY MATERIALS, DOORS AND WINDOWS.

REFER TO STRUCTURAL FIRE ENGINEERS SPECIFICATIONS FOR ALL FIRE RATING REQUIREMENTS.

ALL SURVEY MARKS AND HEIGHTS SHOWN ARE FROM CLIENT SUPPLIED SURVEY.

ALL STRUCTURAL DESIGN INCLUDING ROOF, WALLS AND FLOORS AND FOUNDATIONS AS PER STRUCTURAL ENGINEERS DESIGN AND SPECIFICATION

WINDOW SIZES TO BE CHECKED AND CONFIRMED ON SITE PRIOR TO PLACING ORDER, DIMENSIONS OF WINDOWS WITHIN BRICK EXTERNAL WALLS SHOWN APPROXIMATE

(ACTUAL BRICK OPENING TO BE CONFIRMED ON SITE)

STEP DOWNS AND THRESHOLDS TO COMPLY WITH NATIONAL CONSTRUCTION CODE (NCC - BCA)

REFER TO ALL CONSULTING ENGINEERS SPECIFICATIONS FOR ALL CIVIL, STRUCTURAL, FOUNDATIONS, RAIN AND STORMWATER, FIRE AND FLOOD RELATED DESIGN.

WIND RATING: ROOF AND WALL FRAMES: REFER TO FRAMING MANUFACTURERS DESIGN AND SPECIFICATION

WALLS SHOWN THUS - PROPOSED NEW WORKS (NEW OR MODIFIED STRUCTURE)

WALLS SHOWN THUS - EXISTING UNCHANGED

NORTH: REVISION 15.03.21 G 26.03.21 Ν 07.04.21 DRAWING No: 12.05.21 4 / 13