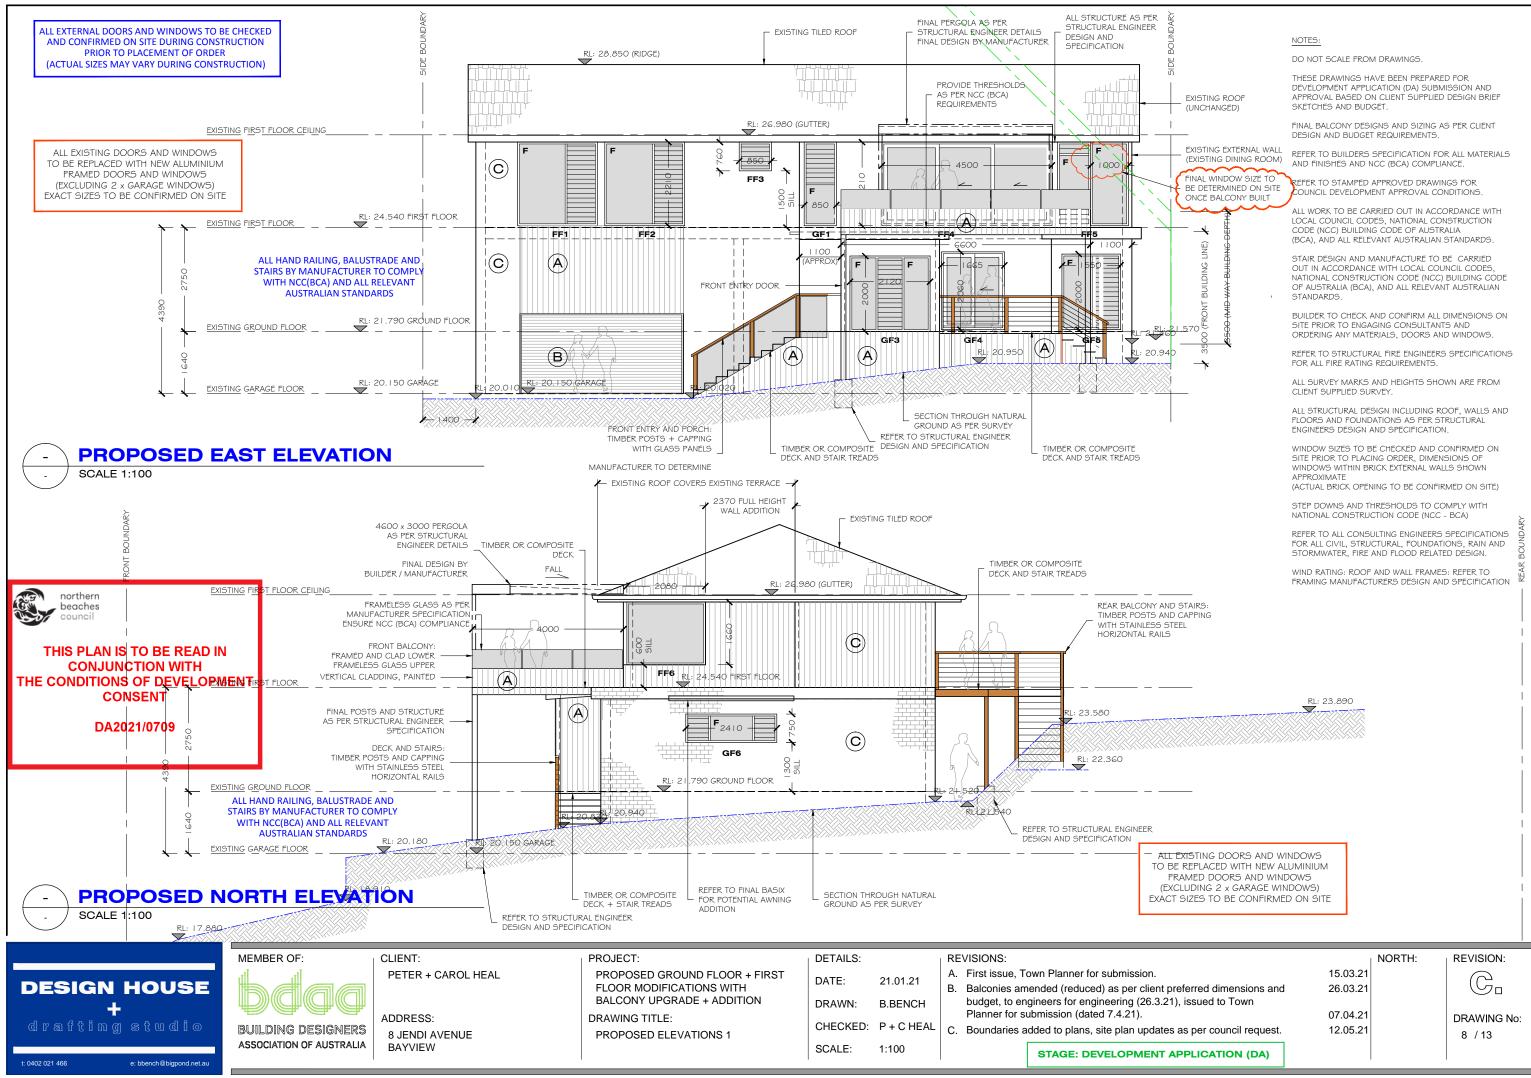

t: 0402 021 466

e: bbench@bigpond.net.a

NOTES:

DO NOT SCALE FROM DRAWINGS

THESE DRAWINGS HAVE BEEN PREPARED FOR DEVELOPMENT APPLICATION (DA) SUBMISSION AND APPROVAL BASED ON CLIENT SUPPLIED DESIGN BRIEF SKETCHES AND BUDGET

FINAL BALCONY DESIGNS AND SIZING AS PER CLIENT DESIGN AND BUDGET REQUIREMENTS.

REFER TO BUILDERS SPECIFICATION FOR ALL MATERIALS AND FINISHES AND NCC (BCA) COMPLIANCE.

REFER TO STAMPED APPROVED DRAWINGS FOR COUNCIL DEVELOPMENT APPROVAL CONDITIONS.

ALL WORK TO BE CARRIED OUT IN ACCORDANCE WITH LOCAL COUNCIL CODES, NATIONAL CONSTRUCTION CODE (NCC) BUILDING CODE OF AUSTRALIA (BCA), AND ALL RELEVANT AUSTRALIAN STANDARDS.

STAIR DESIGN AND MANUFACTURE TO BE CARRIED OUT IN ACCORDANCE WITH LOCAL COUNCIL CODES. VATIONAL CONSTRUCTION CODE (NCC) BUILDING CODE OF AUSTRALIA (BCA), AND ALL RELEVANT AUSTRALIAN STANDARDS

BUILDER TO CHECK AND CONFIRM ALL DIMENSIONS ON SITE PRIOR TO ENGAGING CONSULTANTS AND ORDERING ANY MATERIALS, DOORS AND WINDOWS.

REFER TO STRUCTURAL FIRE ENGINEERS SPECIFICATIONS FOR ALL FIRE RATING REQUIREMENTS.

ALL SURVEY MARKS AND HEIGHTS SHOWN ARE FROM CLIENT SUPPLIED SURVEY.

ALL STRUCTURAL DESIGN INCLUDING ROOF, WALLS AND FLOORS AND FOUNDATIONS AS PER STRUCTURAL ENGINEERS DESIGN AND SPECIFICATION

WINDOW SIZES TO BE CHECKED AND CONFIRMED ON SITE PRIOR TO PLACING ORDER, DIMENSIONS OF WINDOWS WITHIN BRICK EXTERNAL WALLS SHOWN APPROXIMATE

(ACTUAL BRICK OPENING TO BE CONFIRMED ON SITE)

STEP DOWNS AND THRESHOLDS TO COMPLY WITH NATIONAL CONSTRUCTION CODE (NCC - BCA)

REFER TO ALL CONSULTING ENGINEERS SPECIFICATIONS FOR ALL CIVIL, STRUCTURAL, FOUNDATIONS, RAIN AND STORMWATER, FIRE AND FLOOD RELATED DESIGN.

WIND RATING: ROOF AND WALL FRAMES: REFER TO FRAMING MANUFACTURERS DESIGN AND SPECIFICATION

WALLS SHOWN THUS - PROPOSED NEW WORKS (NEW OR MODIFIED STRUCTURE)

WALLS SHOWN THUS - EXISTING UNCHANGED

NORTH: REVISION 15.03.21 G 26.03.21 Ν 07.04.21 DRAWING No: 12.05.21 4 / 13