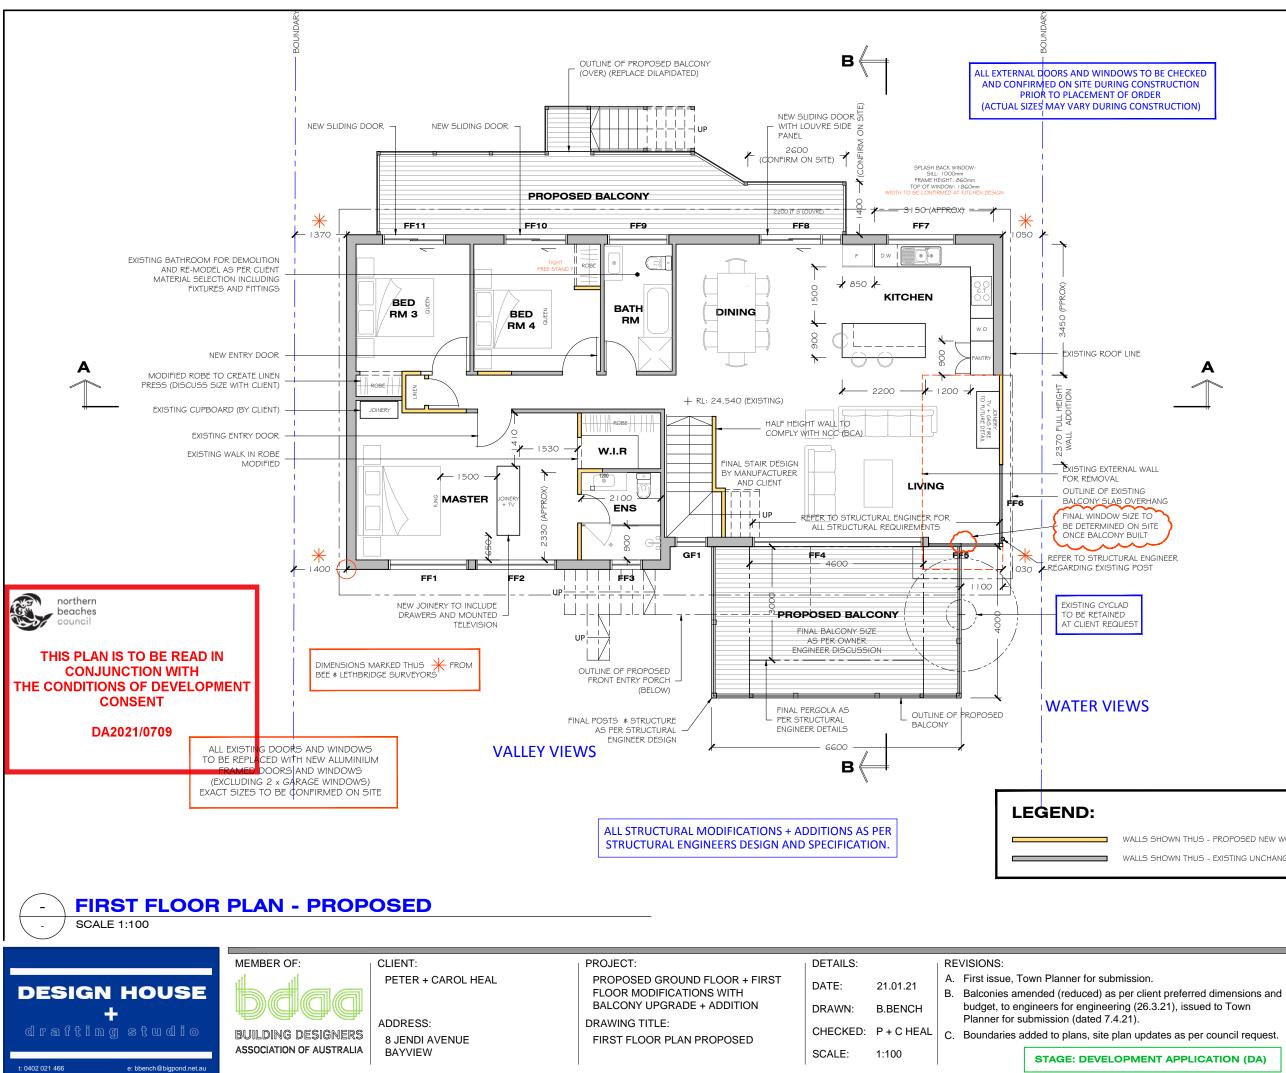

|                                  | NOTES:                                                                                                                                                                                                       |  |  |
|----------------------------------|--------------------------------------------------------------------------------------------------------------------------------------------------------------------------------------------------------------|--|--|
|                                  | DO NOT SCALE FROM DRAWINGS.                                                                                                                                                                                  |  |  |
|                                  | THESE DRAWINGS HAVE BEEN PREPARED FOR<br>DEVELOPMENT APPLICATION (DA) SUBMISSION AND<br>APPROVAL BASED ON CLIENT SUPPLIED DESIGN BRIEF<br>SKETCHES AND BUDGET.                                               |  |  |
|                                  | FINAL BALCONY DESIGNS AND SIZING AS PER CLIENT<br>DESIGN AND BUDGET REQUIREMENTS.                                                                                                                            |  |  |
|                                  | REFER TO BUILDERS SPECIFICATION FOR ALL MATERIALS<br>AND FINISHES AND NCC (BCA) COMPLIANCE.                                                                                                                  |  |  |
| ITERNAL WALL FOR<br>NAND REMOVAL | REFER TO STAMPED APPROVED DRAWINGS FOR<br>COUNCIL DEVELOPMENT APPROVAL CONDITIONS.                                                                                                                           |  |  |
| IAL IN-FILL WALL                 | ALL WORK TO BE CARRIED OUT IN ACCORDANCE WITH<br>LOCAL COUNCIL CODES, NATIONAL CONSTRUCTION<br>CODE (NCC) BUILDING CODE OF AUSTRALIA<br>(BCA), AND ALL RELEVANT AUSTRALIAN STANDARDS.                        |  |  |
|                                  | STAIR DESIGN AND MANUFACTURE TO BE CARRIED<br>OUT IN ACCORDANCE WITH LOCAL COUNCIL CODES,<br>NATIONAL CONSTRUCTION CODE (NCC) BUILDING CODE<br>OF AUSTRALIA (BCA), AND ALL RELEVANT AUSTRALIAN<br>STANDARDS. |  |  |
|                                  | BUILDER TO CHECK AND CONFIRM ALL DIMENSIONS ON<br>SITE PRIOR TO ENGAGING CONSULTANTS AND<br>ORDERING ANY MATERIALS, DOORS AND WINDOWS.                                                                       |  |  |
|                                  | REFER TO STRUCTURAL FIRE ENGINEERS SPECIFICATIONS FOR ALL FIRE RATING REQUIREMENTS.                                                                                                                          |  |  |
|                                  | ALL SURVEY MARKS AND HEIGHTS SHOWN ARE FROM CLIENT SUPPLIED SURVEY.                                                                                                                                          |  |  |
|                                  | ALL STRUCTURAL DESIGN INCLUDING ROOF, WALLS AND<br>FLOORS AND FOUNDATIONS AS PER STRUCTURAL<br>ENGINEERS DESIGN AND SPECIFICATION.                                                                           |  |  |
|                                  | WINDOW SIZES TO BE CHECKED AND CONFIRMED ON<br>SITE PRIOR TO PLACING ORDER, DIMENSIONS OF<br>WINDOWS WITHIN BRICK EXTERNAL WALLS SHOWN<br>APPROXIMATE<br>(ACTUAL BRICK OPENING TO BE CONFIRMED ON SITE)      |  |  |
|                                  | STEP DOWNS AND THRESHOLDS TO COMPLY WITH NATIONAL CONSTRUCTION CODE (NCC - BCA)                                                                                                                              |  |  |
|                                  | REFER TO ALL CONSULTING ENGINEERS SPECIFICATIONS<br>FOR ALL CIVIL, STRUCTURAL, FOUNDATIONS, RAIN AND<br>STORMWATER, FIRE AND FLOOD RELATED DESIGN.                                                           |  |  |
| COMPOSITE<br>STAIR TREADS        | WIND RATING: ROOF AND WALL FRAMES: REFER TO<br>FRAMING MANUFACTURERS DESIGN AND SPECIFICATION                                                                                                                |  |  |
|                                  |                                                                                                                                                                                                              |  |  |
|                                  | TRUCTURE AS<br>'URAL ENGINEER<br>ON                                                                                                                                                                          |  |  |

|                                              |          | NORTH: | REVISION:   |
|----------------------------------------------|----------|--------|-------------|
|                                              | 15.03.21 |        | $\bigcirc$  |
| referred dimensions and<br>), issued to Town | 26.03.21 |        | G           |
|                                              | 07.04.21 |        | DRAWING No: |
| as per council request.                      | 12.05.21 |        | 10/13       |
| APPLICATION (DA)                             |          |        |             |