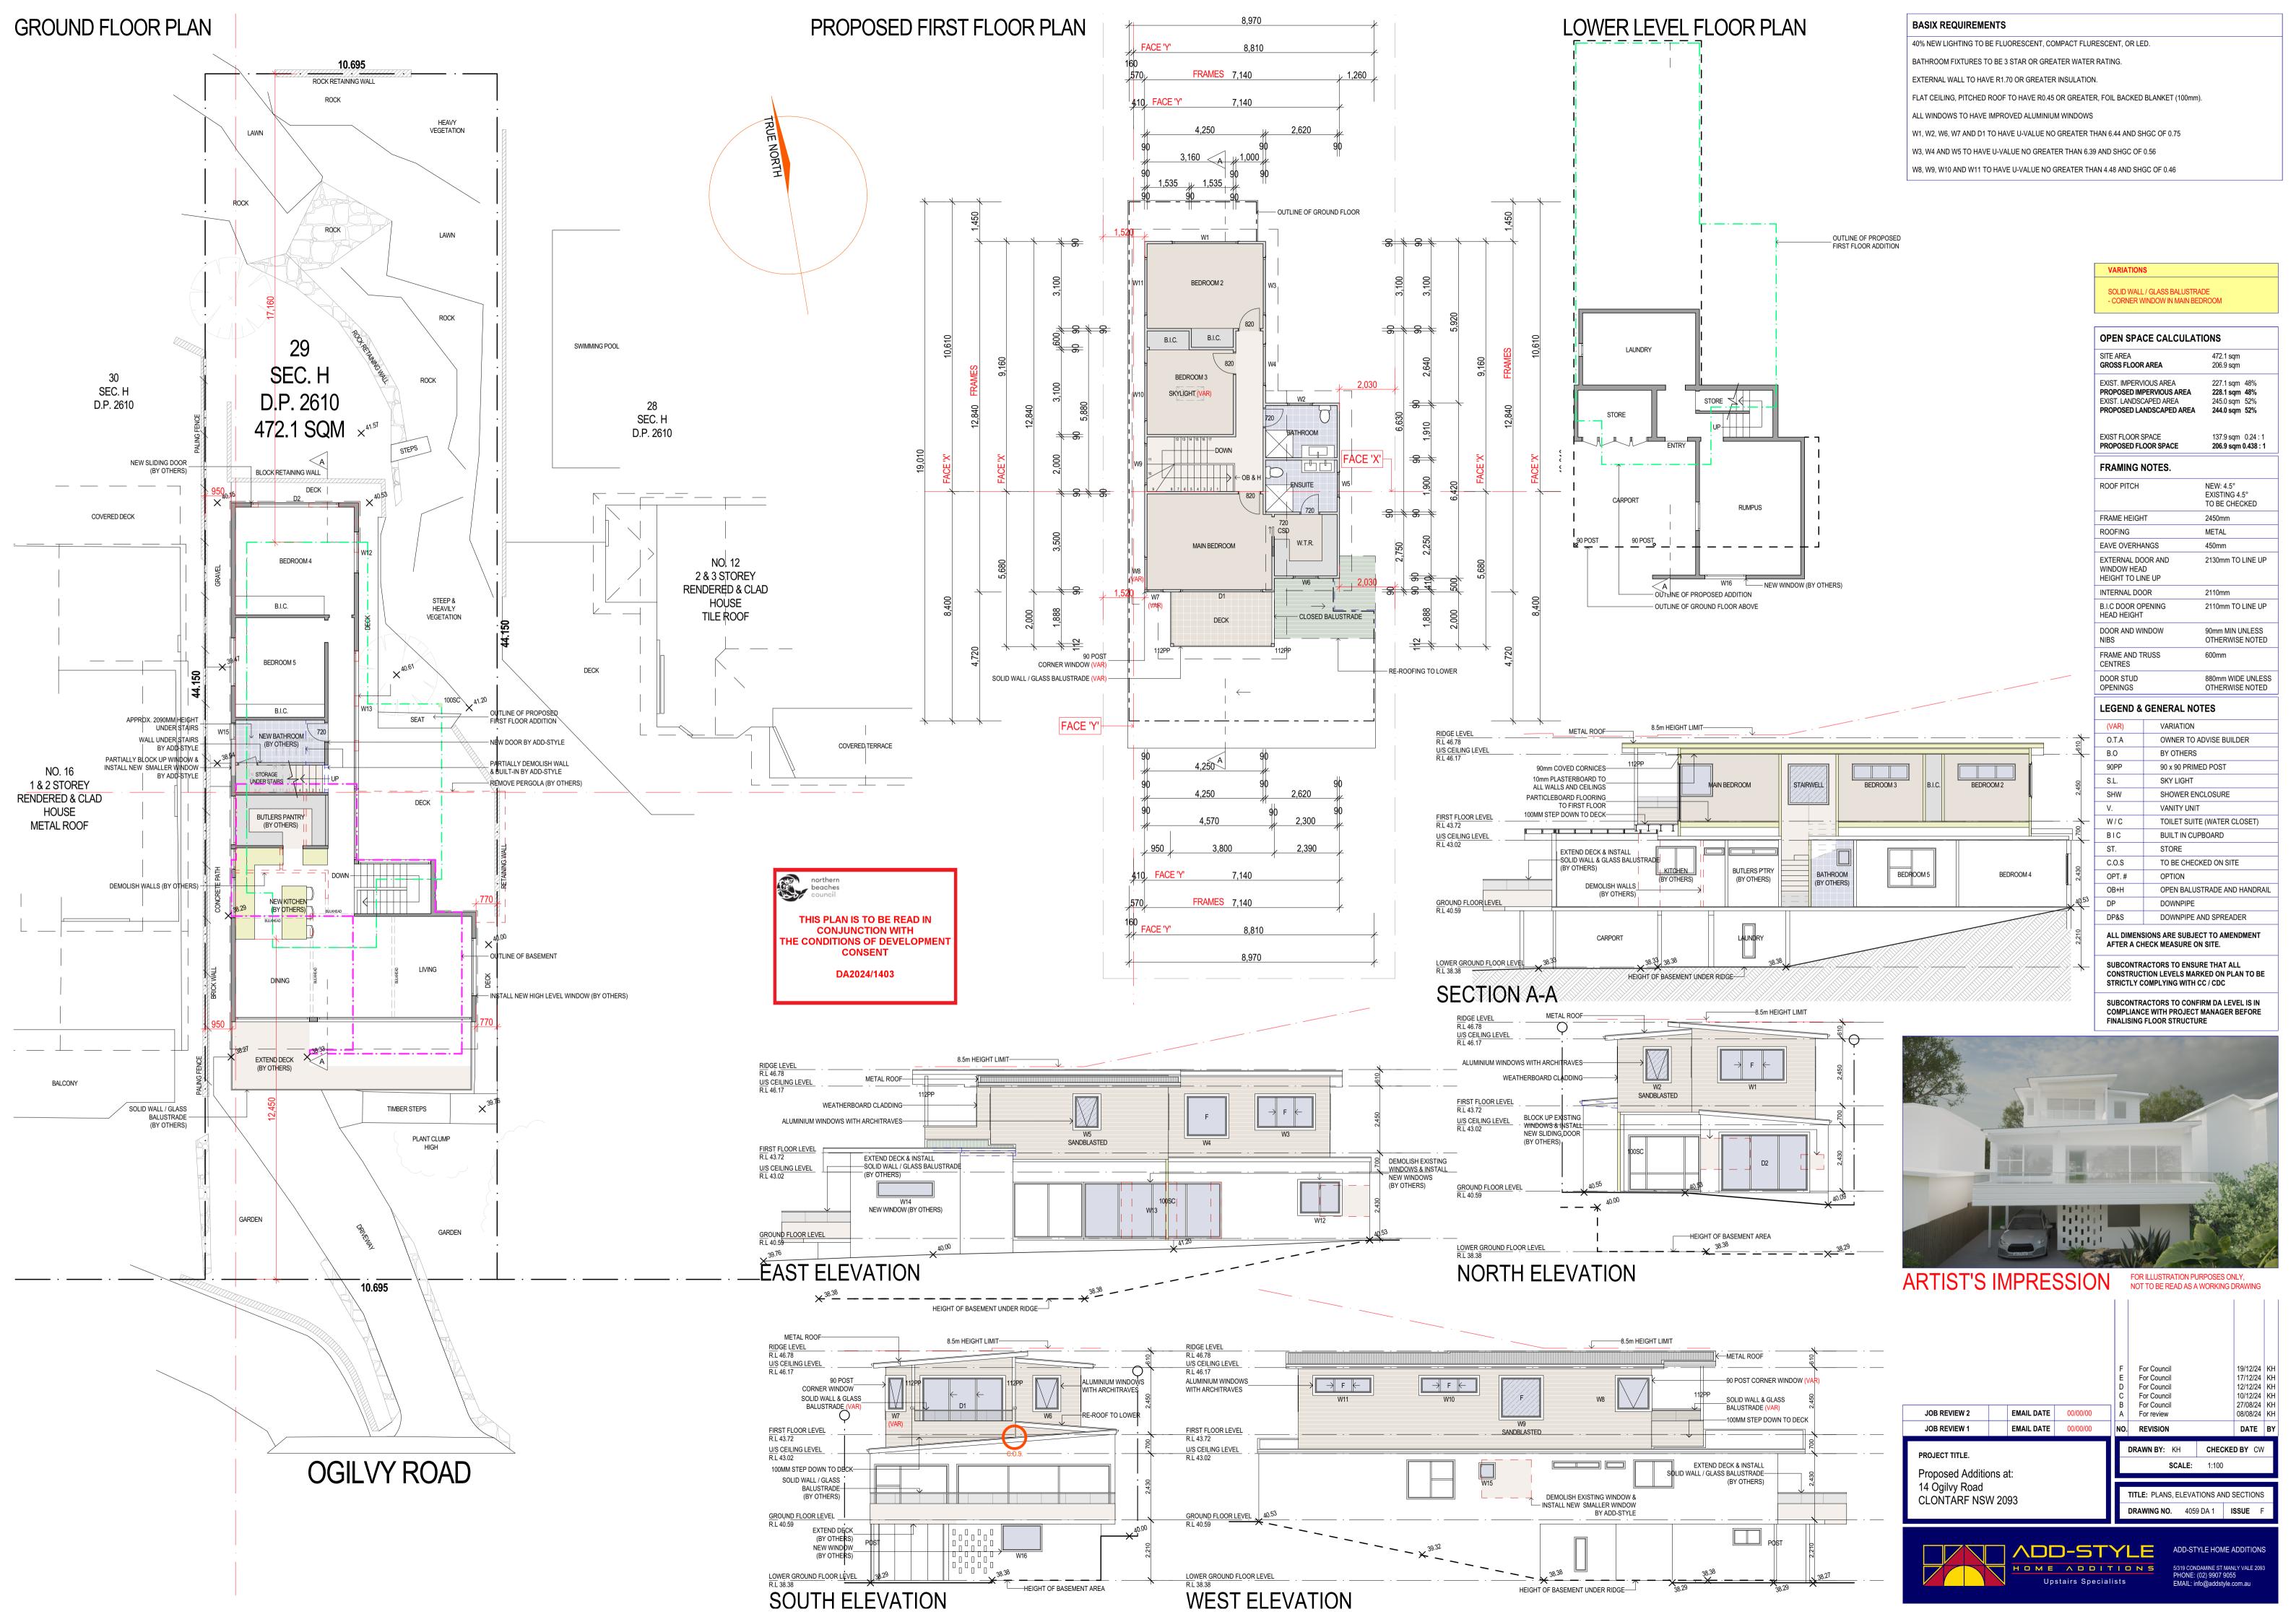

| EXTERIOR COLOUR SCHEDULE |                                   |  |  |  |
|--------------------------|-----------------------------------|--|--|--|
| NAME                     | Benjamin and Louise Wilson        |  |  |  |
| ADDRESS                  | 14 Ogilvy Road, Clontarf NSW 2093 |  |  |  |
| CONTACT                  | 0412 710 923 (B)                  |  |  |  |



| AREA             | <b>COLOUR NAME</b>      | MATERIAL/FINISH               | COLOUR SAMPLE |
|------------------|-------------------------|-------------------------------|---------------|
| ROOF             | Shale Grey              | Coloured Corrugated Metal     |               |
| GUTTERS          | Shale Grey              | Coloured Steel                |               |
| FASCIA           | Lexicon Quarter