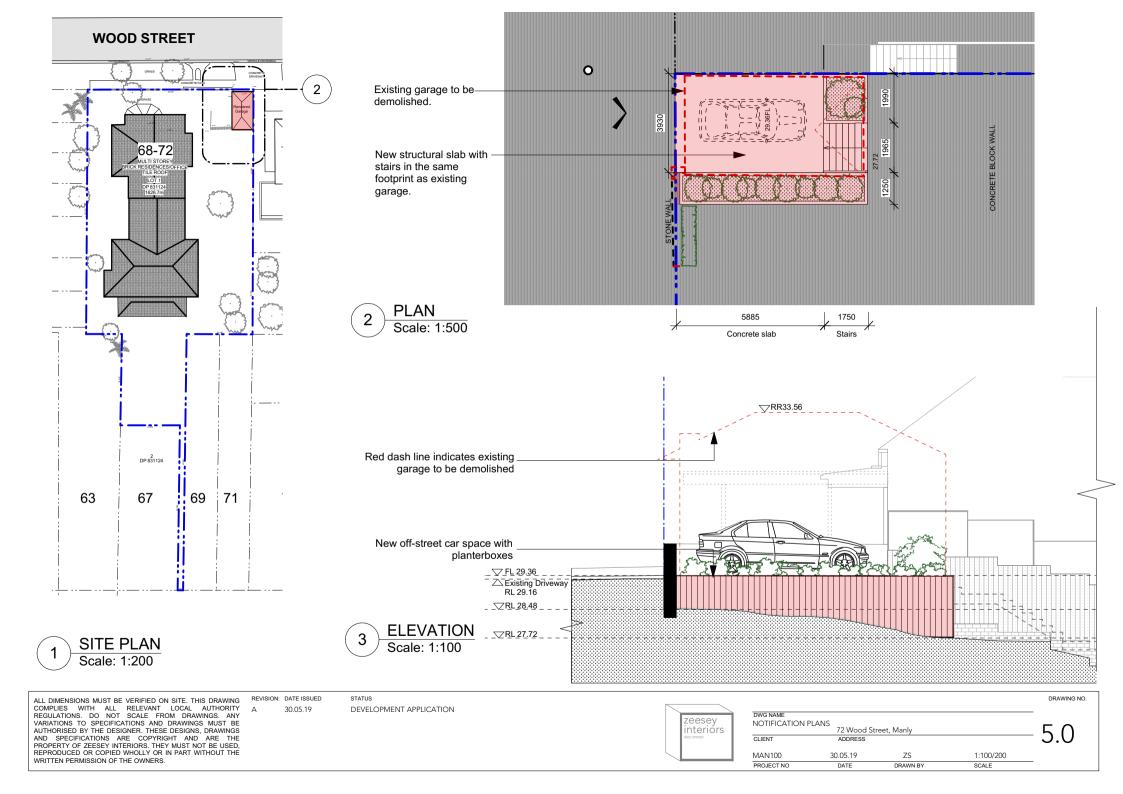

DEVELOPMENT APPLICATION

DRAWING NO. SITE ANALYSIS DWG NAME 72 Wood Street, Manly CLIENT ADDRESS MAN100 30.05.19 ZS 1:400 PROJECT NO DATE DRAWN BY SCALE

VEHICLE CROSSING 35.69PL **GRASS** CONCRETE DRIVEWAY Sandstone wall on 1250 3890 boundary to be retained 29.36 \_ TONE WALL \_ -29.39 New concrete slab as per engineers details on existing level as Concrete slab demolished garage 4.0 Off form cement wall on GRASS 74/74A Wood street Boundary (Subject to council approval) New garden bed adjacent to slab Stairs constructed out of timber New proposed stairs CONCRETE BLOCK WALL and planterbox to rear of carpark 1250 1965 1990 **GRASS** EXISTING RETAINING WALL **PLAN** Scale: 1:100

ALL DIMENSIONS MUST BE VERIFIED ON SITE. THIS DRAWING COMPLIES WITH ALL RELEVANT LOCAL AUTHORITY REGULATIONS. DO NOT SCALE FROM DRAWINGS. ANY VARIATIONS TO SPECIFICATIONS AND DRAWINGS MUST BE AUTHORISED BY THE DESIGNER. THESE DESIGNS, DRAWINGS AND SPECIFICATIONS ARE COPYRIGHT AND ARE THE PROPERTY OF ZEESEY INTERIORS. THEY MUST NOT BE USED, REPRODUCED OR COPIED WHOLLY OR IN PART WITHOUT THE WRITTEN PERMISSION OF THE OWNERS.

REVISION: DATE ISSUED A 30.05.19

DEVELOPMENT APPLICATION

ALL DIMENSIONS MUST BE VERIFIED ON SITE. THIS DRAWING COMPLIES WITH ALL RELEVANT LOCAL AUTHORITY REGULATIONS. DO NOT SCALE FROM DRAWINGS. ANY VARIATIONS TO SPECIFICATIONS AND DRAWINGS MUST BE AUTHORISED BY THE DESIGNER. THESE DESIGNS, DRAWINGS AND SPECIFICATIONS ARE COPYRIGHT AND ARE THE PROPERTY OF ZEESEY INTERIORS. THEY MUST NOT BE USED, REPRODUCED OR COPIED WHOLLY OR IN PART WITHOUT THE WRITTEN PERMISSION OF THE OWNERS.