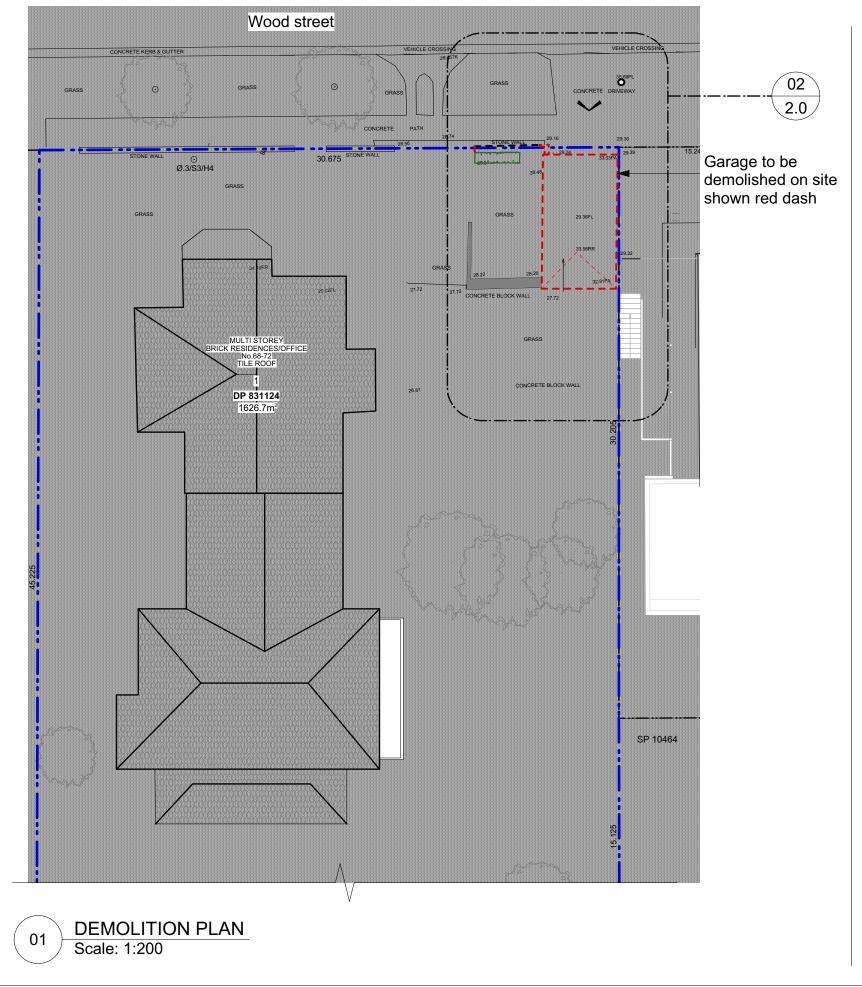

REVISION: DATE ISSUED A 20.05.19

STATUS

DEVELOPMENT APPLICATION

| DEMOLITION PLAN & CARPARK PLAN |          |          |        | DRAWING     |
|--------------------------------|----------|----------|--------|-------------|
| DWG NAME                       |          |          |        |             |
| 72 Wood Street, Manly          |          |          |        | 20          |
| CLIENT                         | ADDRESS  |          |        | $ \angle.0$ |
| MAN100                         | 30.05.19 | ZS       | 1:100  |             |
| PROJECT NO                     | DATE     | DRAWN BY | SCALE. |             |