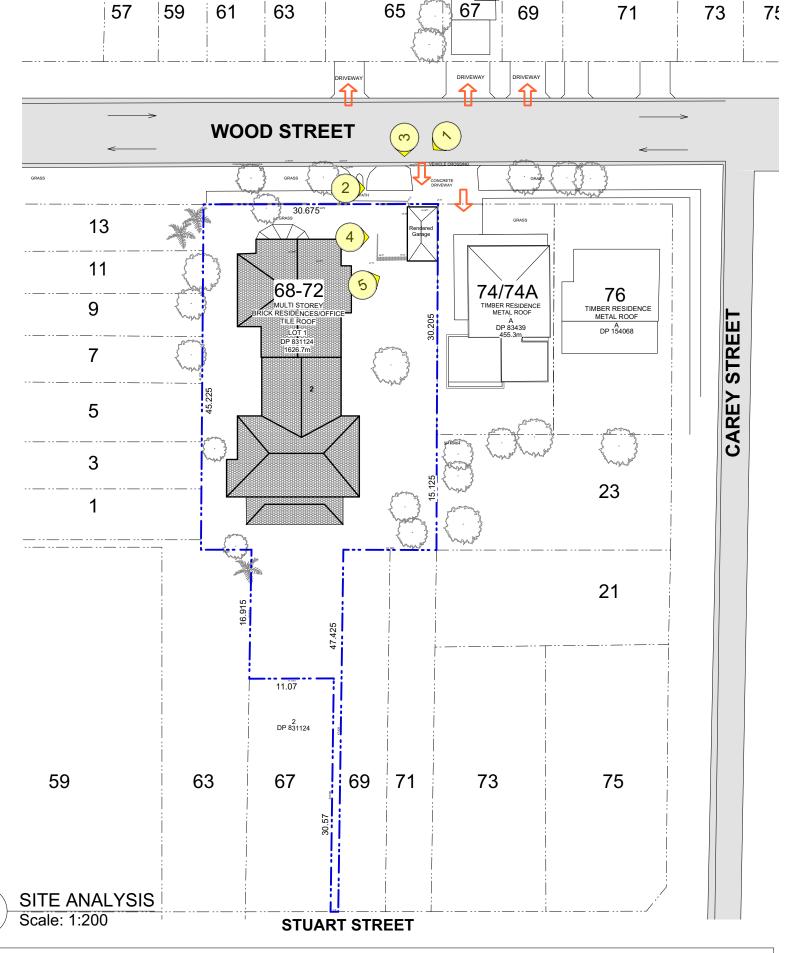

DEVELOPMENT APPLICATION

DRAWING NO. SITE ANALYSIS DWG NAME 72 Wood Street, Manly CLIENT ADDRESS MAN100 30.05.19 ZS 1:400 PROJECT NO DATE DRAWN BY SCALE

VEHICLE CROSSING 35.69PL **GRASS** CONCRETE DRIVEWAY Sandstone wall on 1250 3890 boundary to be retained 29.36 \_ TONE WALL \_ -29.39 New concrete slab as per engineers details on existing level as Concrete slab demolished garage 4.0 Off form cement wall on GRASS 74/74A Wood street Boundary (Subject to council approval) New garden bed adjacent to slab Stairs constructed out of timber New proposed stairs CONCRETE BLOCK WALL and planterbox to rear of carpark 1250 1965 1990 **GRASS** EXISTING RETAINING WALL **PLAN** Scale: 1:100