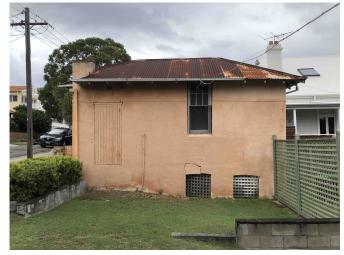

## Property Address: 72 Wood street, Manly

(1)72 Wood Street Dwelling and Garage

(2) 72+74 Wood Street Driveway

(4) Side view of garage

(5) Rear view of garage

ALL DIMENSIONS MUST BE VERIFIED ON SITE. THIS DRAWING
COMPLIES WITH ALL RELEVANT LOCAL AUTHORITY
REGULATIONS. DO NOT SCALE FROM DRAWINGS. ANY
VARIATIONS TO SPECIFICATIONS AND DRAWINGS MUST BE
AUTHORISED BY THE DESIGNER. THESE DESIGNS, DRAWINGS
AND SPECIFICATIONS ARE COPYRIGHT AND ARE THE
PROPERTY OF ZEESEY INTERIORS. THEY MUST NOT BE USED,
REPRODUCED OR COPIED WHOLLY OR IN PART WITHOUT THE REPRODUCED OR COPIED WHOLLY OR IN PART WITHOUT THE WRITTEN PERMISSION OF THE OWNERS.