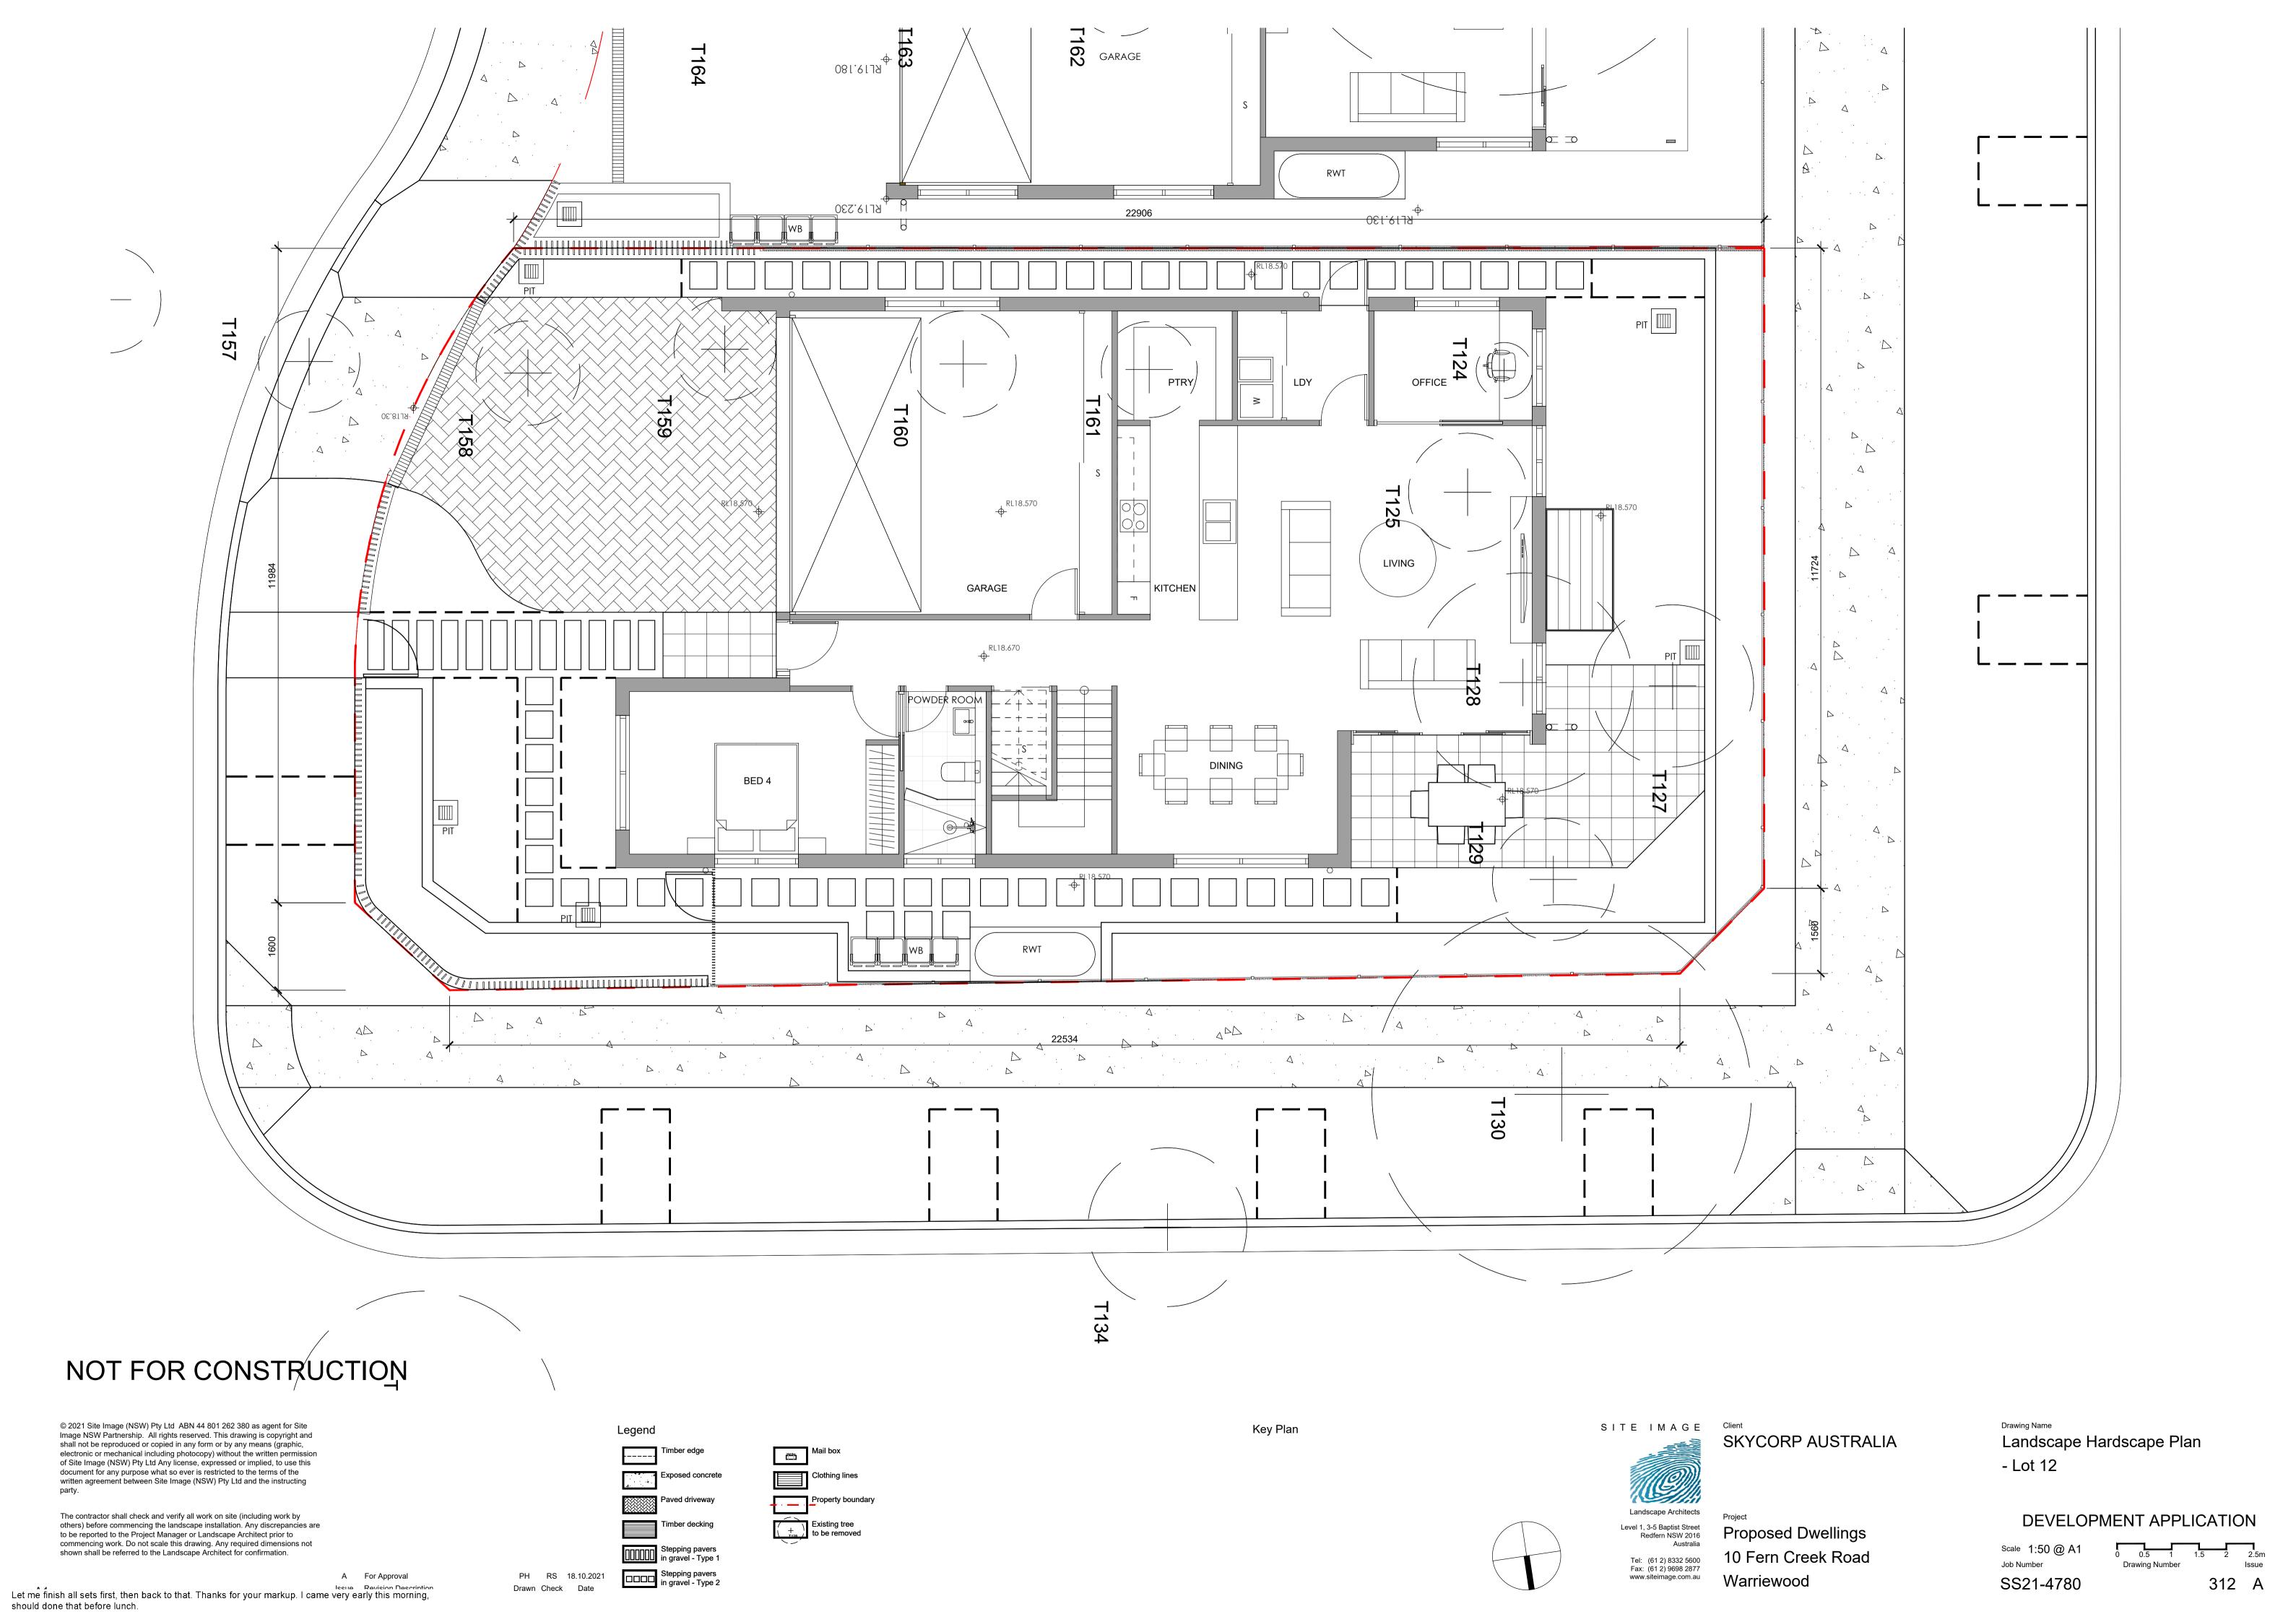

commencing work. Do not scale this drawing. Any required dimensions not shown shall be referred to the Landscape Architect for confirmation. A For Approval

Issue Revision Description

PH RS 18.10.2021

Shrub and accent planting

Existing tree to be removed - Refer Arborist report

Legend

Stepping pavers in gravel - Type 2

Mail box

Key Plan

SITE IMAGE Client SKYCORP AUSTRALIA

> Proposed Dwellings 10 Fern Creek Road Warriewood www.siteimage.com.au

**Drawing Name** Landscape Plan - Lot 12

SS21-4780

DEVELOPMENT APPLICATION Job Number Drawing Number

112 A