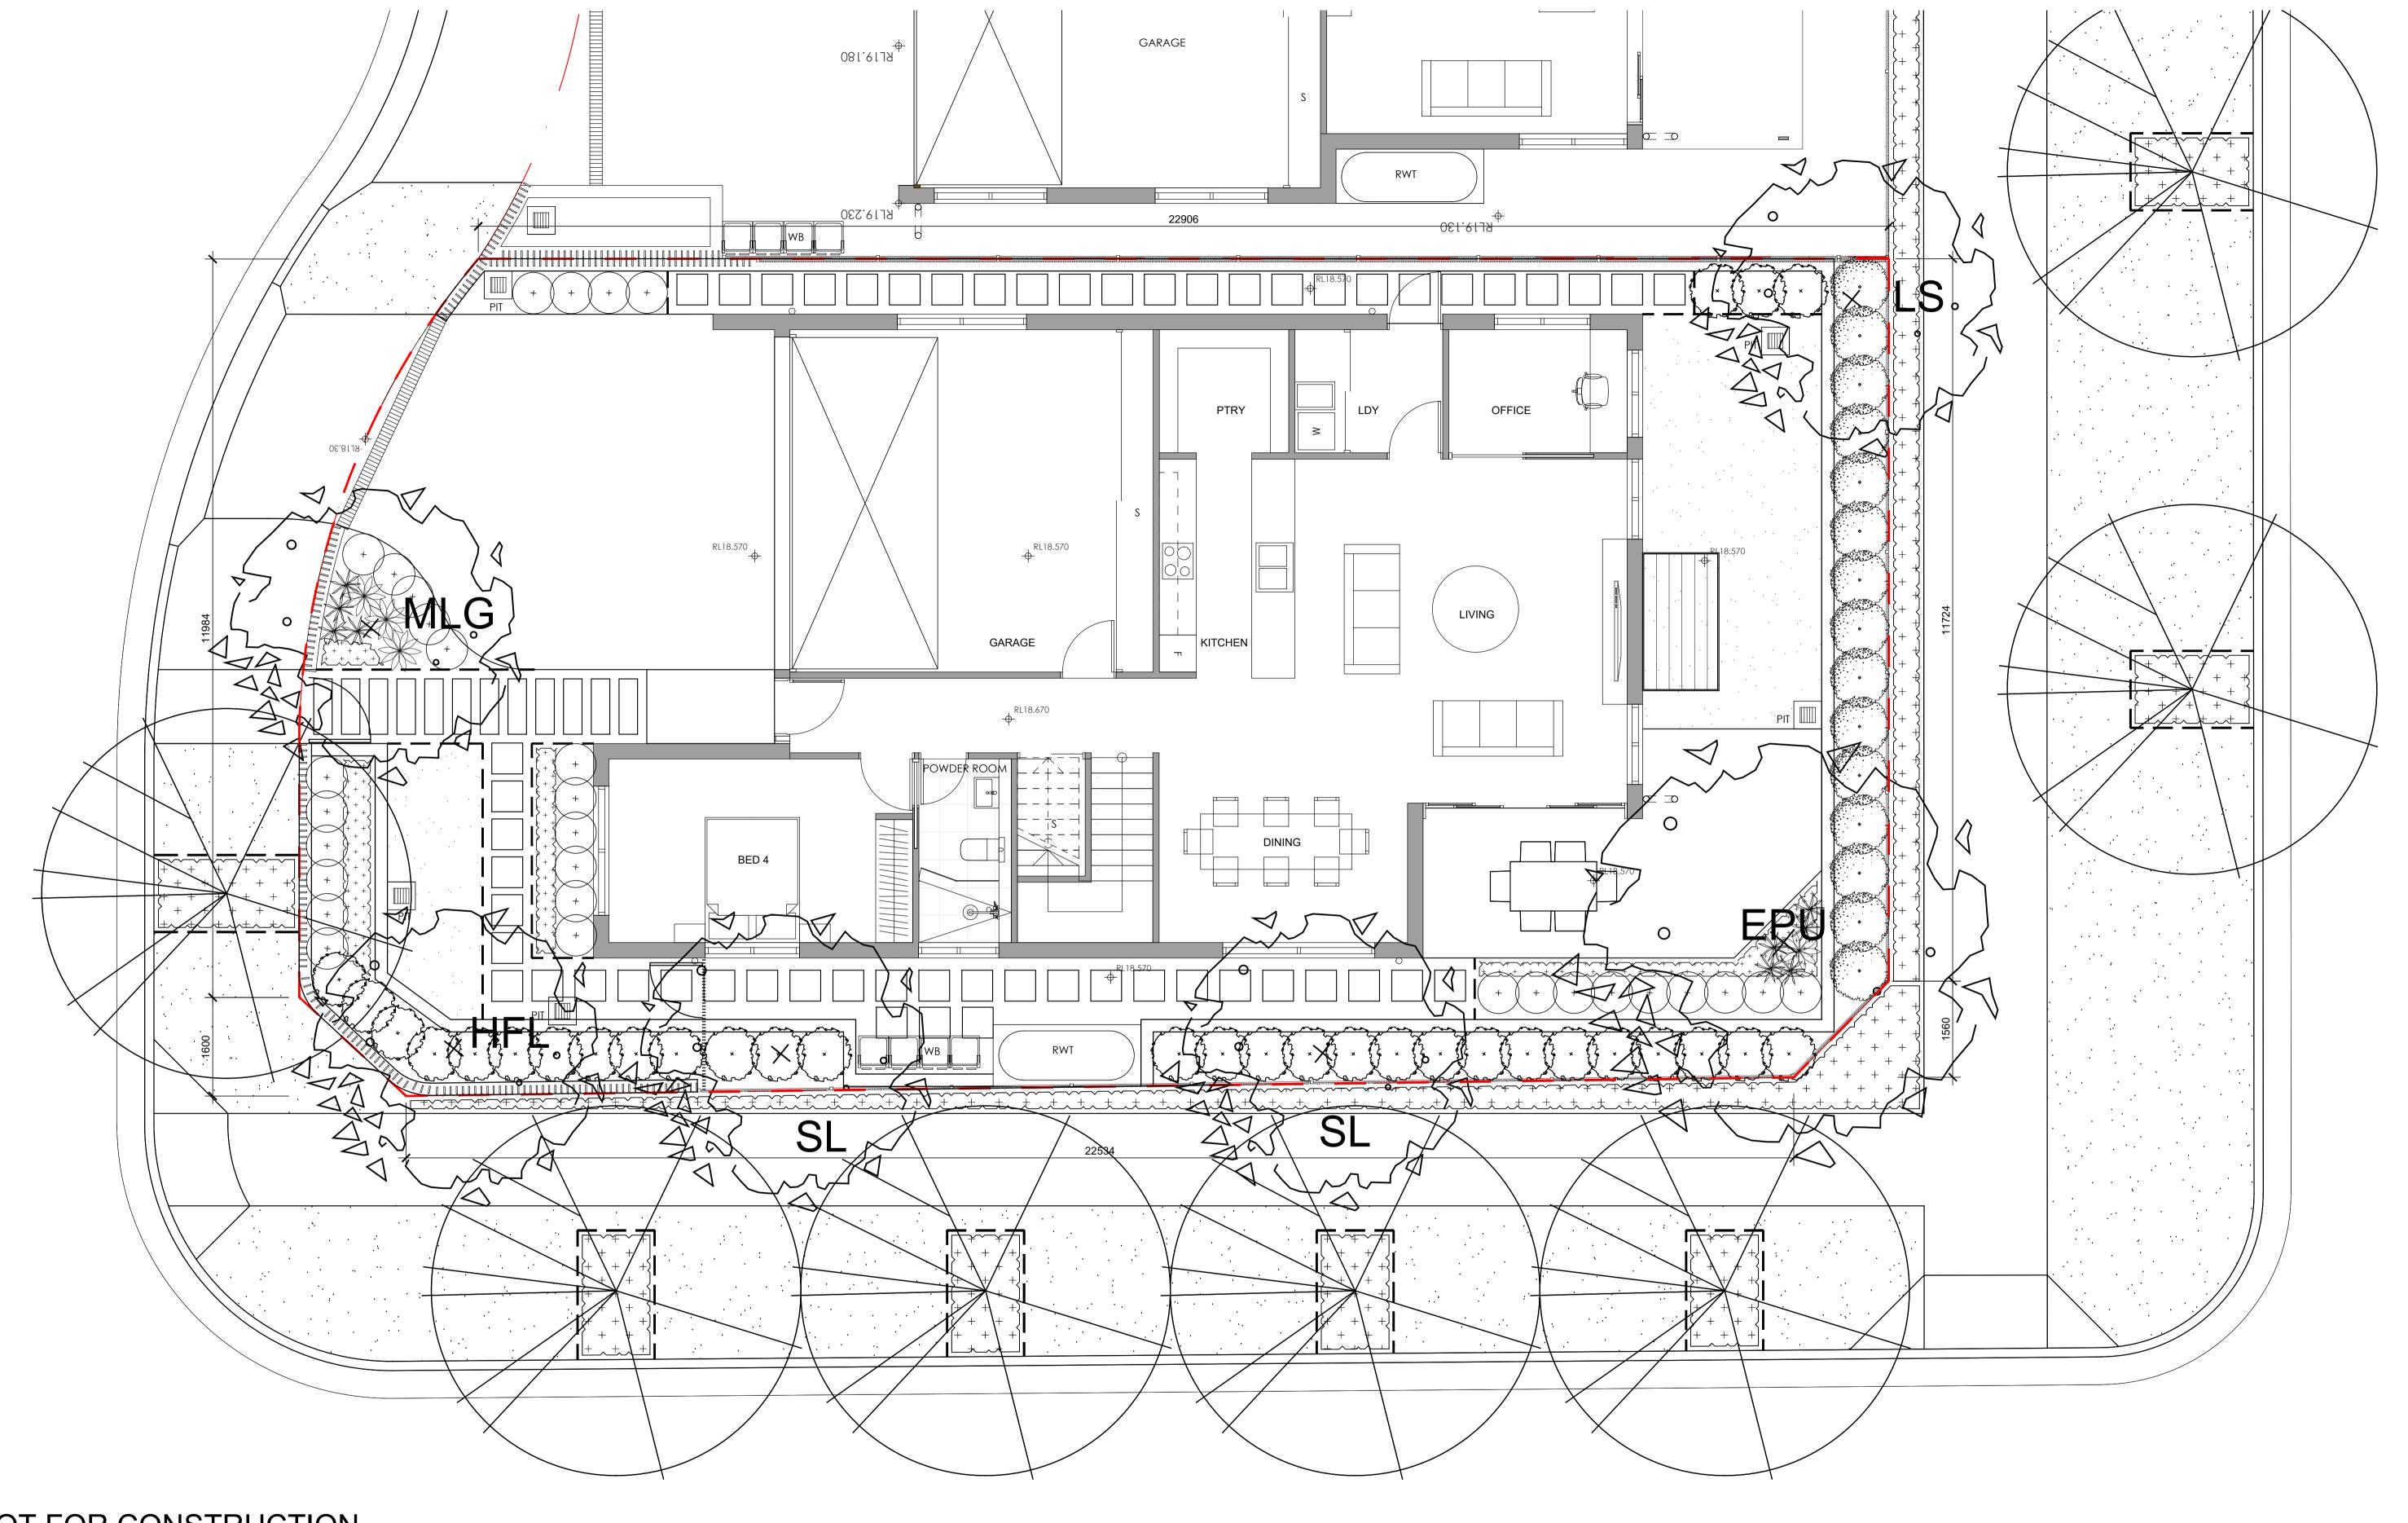

Legend Existing tree to be removed Proposed street trees Shrub and accent planting

Indicative plant schedule refer to drawing sheet 512

Key Plan

SKYCORP AUSTRALIA

Proposed Dwellings 10 Fern Creek Road Warriewood www.siteimage.com.au

Landscape Planting Plan - Lot 12

DEVELOPMENT APPLICATION

Job Number Drawing Number SS21-4780 412 A