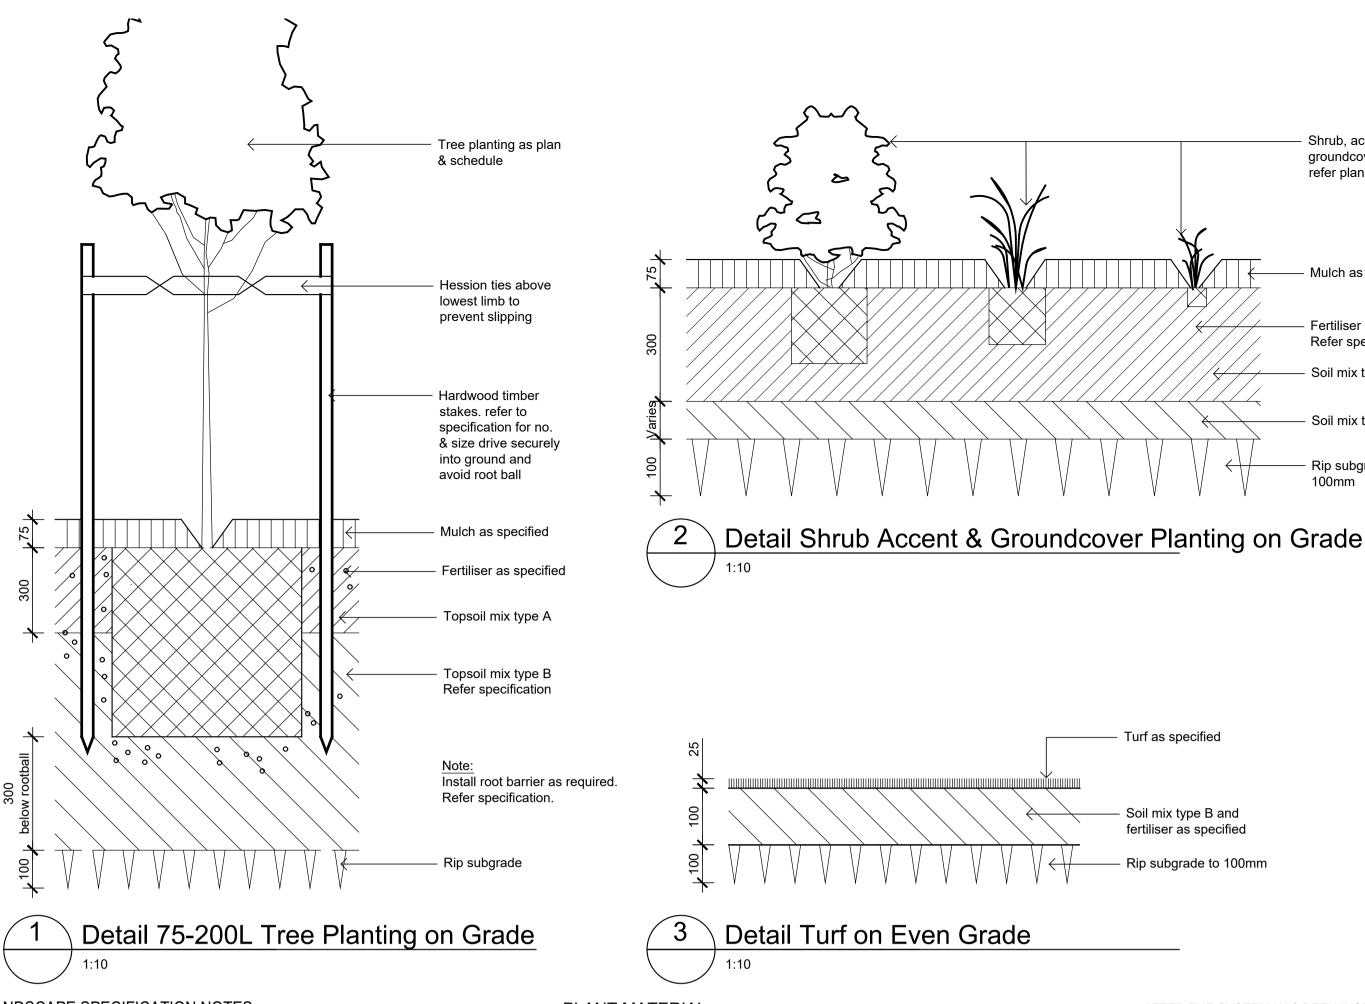

Shrub, accent &

groundcover planting

refer plan & schedule

Mulch as specified

Refer specification

- Soil mix type A

Soil mix type B

Rip subgrade to

Fertiliser

Compact soil around edge

strio following installation

Timber edge forming

Curved timber edge

SCALE 1:10

**SCALE 1:10** 

sections to be cut to a

depth to allow for bending

curved edge to

planting bed

TIMBER EDGE - PLAN & SECTION

STEPPING PAVER IN DECOMPOSED GRANITE ON GRADE

#### STEPPING STONES

Turf as specified

Soil mix type B and fertiliser as specified

Rip subgrade to 100mm

PRE CAST CONCRETE STEPPING STONES SHALL BE INSTALLED ON CONSOLIDATED BLUE METAL SUB-BASE.

### TREATED PINE TIMBER EDGING

TIMBER EDGE: 100 X 25mm CCA TREATED RADIATA PINE

TIMBER STAKES: 50 X 50 X 500mm CCA TREATED RADIATA PINE-SHARPENED AT ONE

INSTALL IN LOCATIONS SHOWN ON THE DRAWINGS FLUSH TO FINISHED SURFACE LEVELS.

TURF ALL LANDSCAPE AREAS AS SHOWN ON THE LANDSCAPE DRAWINGS. TURF IS TO HAVE AN EVEN THICKNESS OF NOT LESS THAN 25mm. OBTAIN TURF FROM AN APPROVED GROWER. FURNISH A WARRANTY FROM THE GROWER THAT THE TURF IS FREE FROM WEEDS AND OTHER FOREIGN MATTER. DELIVER TURF TO THE SITE WITHIN 24 HOURS OF BEING CUT, AND LAY IT WITHIN 24 HOURS OF BEING DELIVERED.

TO PREPARE GRADED AREAS TO RECEIVE TURF, EXCAVATE THE AREA AND CULTIVATE SO AS TO ALLOW FOR IMPORTING OF 100mm OF TURF UNDERLAY SOIL. REMOVE ALL STONES OVER 50mm Ø AND REMOVE ALL WEEDS AND FOREIGN MATTER. SPREAD SOIL MIX A.B.S TO A DEPTH OF 100mm AND GRADE TO APPROPRIATE LEVELS TO ACHIEVE GENERAL EVEN GRADES TO DRAINAGE OUTLETS INSTALLED BY OTHERS.

LAY THE TURF ALONG THE LAND CONTOURS WITH STAGGERED, CLOSE BUTTED JOINTS, SO THAT THE FINISHED TURF SURFACE IS FLUSH WITH ADJACENT FINISHED SURFACES OF PAVING AND THE LIKE. AS SOON AS PRACTICABLE AFTER LAYING, ROLL THE TURF WITH A ROLLER WEIGHING NOT MORE THAN 90kg PER METRE OF WIDTH FOR SANDY OR LIGHT SOILS.

WATER AS NECESSARY TO KEEP THE SOIL MOIST TO A DEPTH OF 100MM. PROTECT NEWLY TURFED AREAS AGAINST TRAFFIC UNTIL GRASS IS ESTABLISHED. FERTILISE TWO WEEKS AFTER LAYING FERTILISE A.B.S

'TOP DRESS' THE TURF WHEN IT IS ESTABLISHED TO A DEPTH OF 10MM WITH COARSE WASHED RIVER SAND. RUB THE DRESSING WELL INTO THE JOINTS AND CORRECT ANY UNEVENNESS IN THE TURF SURFACES.