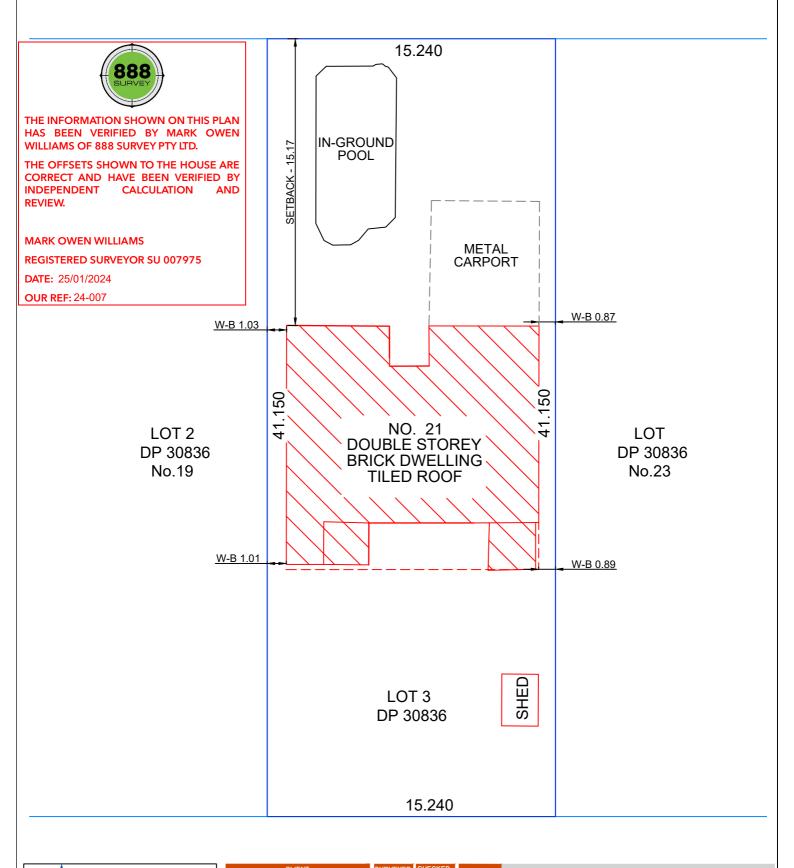

## SYDNEY ROAD

| TOUDL Q LANGE              | SURVEYED                    | MOW          | PLAN TYPE | BOUNDARY REPORT SKETCH                                                                                                                                                          |  |
|----------------------------|-----------------------------|--------------|-----------|---------------------------------------------------------------------------------------------------------------------------------------------------------------------------------|--|
| TRUDI & JAMES<br>BERESFORD | DRAWN<br>SWG                | APPROVED APD | NOTES     | PLAN TO ACCOMPANY SURVEYORS DETAIL SURVEY<br>DATED 13/10/2023                                                                                                                   |  |
| PROJECT 21 SYDNEY ROAD,    | DATE OF SURVEY<br>11/8/2023 |              | ADDRESS   | 21 SYDNEY ROAD, WARRIEWOOD, NSW                                                                                                                                                 |  |
| WARRIEWOOD                 | ORIGIN OF LEVELS N/A        |              | PLAN No.  | JOB No.         TYPE         REF No.         REV         SHEET         SIZE         SCALE           2307-22 - ID -         01         A         1 of 1         A4         1:200 |  |