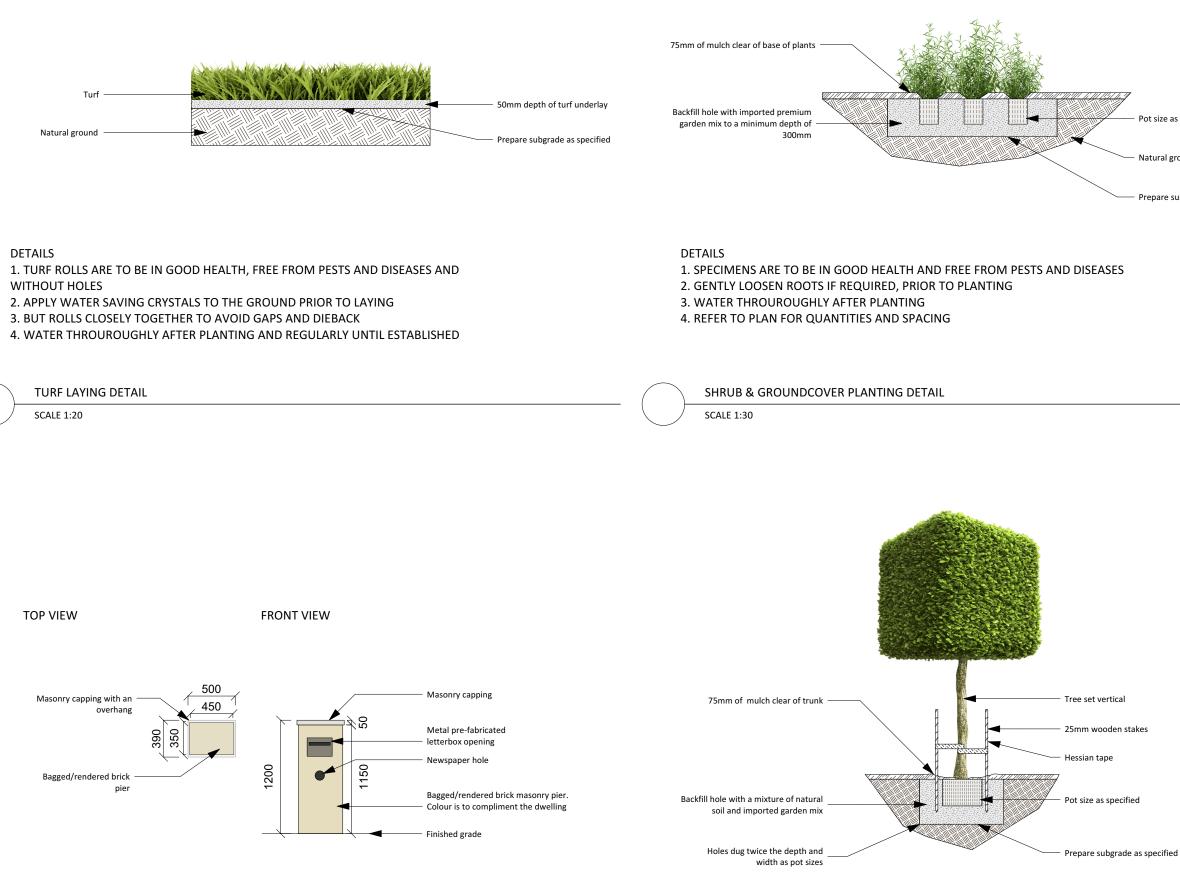

#### LAWN AREA PREPERATION

EXCAVATE LAWN AREAS TO A DEPTH OF 100MM BELOW REQUIRED FINISHED LEVELS. DO NOT EXCAVATE WITHIN WITHIN TREE PROTECTION ZONES WHERE APPLICABLE OR WITHIN 1500MM OF THE TRUNK OF ANY EXISTING TREES TO BE RETAINED. ENSURE THAT ALL SURFACE WATER IS DIRECTED TOWARD ANY DRAINAGE PITS, KERBS AND AWAY FROM ANY BUILDINGS. SUBGRADE IS TO BE RIPPED TO A DEPTH OF 150MM AND A 50MM DEEP LAYER OF TURF UNDERLAY INSTALLED ON TOP. LAWNS SHOULD HAVE AN EVEN GRADE SO THAT NO PONDING OR POOLING OCCURS. 'SIR LAUNCHER' FERTILISER OR EQUIVELANT SHOULD BE SPREAD OVER LAWN AREAS PRIOR TO LAYING TURF. LAY 'SIR WALTER BUFFALO' TURF ROLLS CLOSELY BUTTED ENSURING NO GAPS BETWEEN ARE PRESENT. ROLL AND WATER THOROUGHLY AFTER LAYING.

#### PLANTING

PLANTS ARE TO BE HEALTHY, FREE OF PEST/DISEASES AND TRUE TO TYPE & SPECIES, REFER TO LANDSCAPE PLAN FOR LOCATION AND SPACING. ALL PLANTS SHOULD BE PLACED IN A HOLE DUG TWICE THE SIZE OF THE POT. GENTLY TEESE THE ROOTS OF ANY POT BOUND PLANTS. THE BASE OF THE TRUNK SHOULD BE INSTALLED LEVEL WITH THE SURFACE OF THE GROUND AND DISH CREATED AROUND THE BASE OF EACH PLANT TO AID WITH WATER RETENTION. WATER THOROUGHLY AFTER PLANTING.

#### STAKING

ALL TREES AND TOP HEAVY SCREENING SHRUBS SHOULD BE STAKED WITH 2 X 25MM X 25MM L PER PLANT. LENGTH OF STAKES IS DEPENDENT ON THE HEIGHT AND STABILITY OF THE TREE/SI SHOULD BE FIRMLY POSITIONED. HESSIAN TAPE IS TO BE PLACED AROUND THE TREE AND STAK MOVEMENT IN ORDER TO ALLOW THE TRUNK TO DEVELOP STRENGTH OVERTIME.

## DETAILS

1. COLOUR CHOSEN IS TO COMPLIMENT THE DWELLING

2. ENSURE THAT NO CEMENT OR RENDER IS LEFT ON THE BRICKWORK OR LETTERBOX OPENING

3. BRICK PIER IS TO LEVEL AND STRAIGHT

# 2. WATER THROUROUGHLY AFTER PLANTING

1. SPECIMENS ARE TO BE IN GOOD HEALTH AND FREE FROM PESTS AND DISEASES

# LETTERBOX DETAIL

TREE PLANTING DETAIL

SCALE 1:40

DETAILS

Pot size as specified

Natural ground

Prepare subgrade as specified