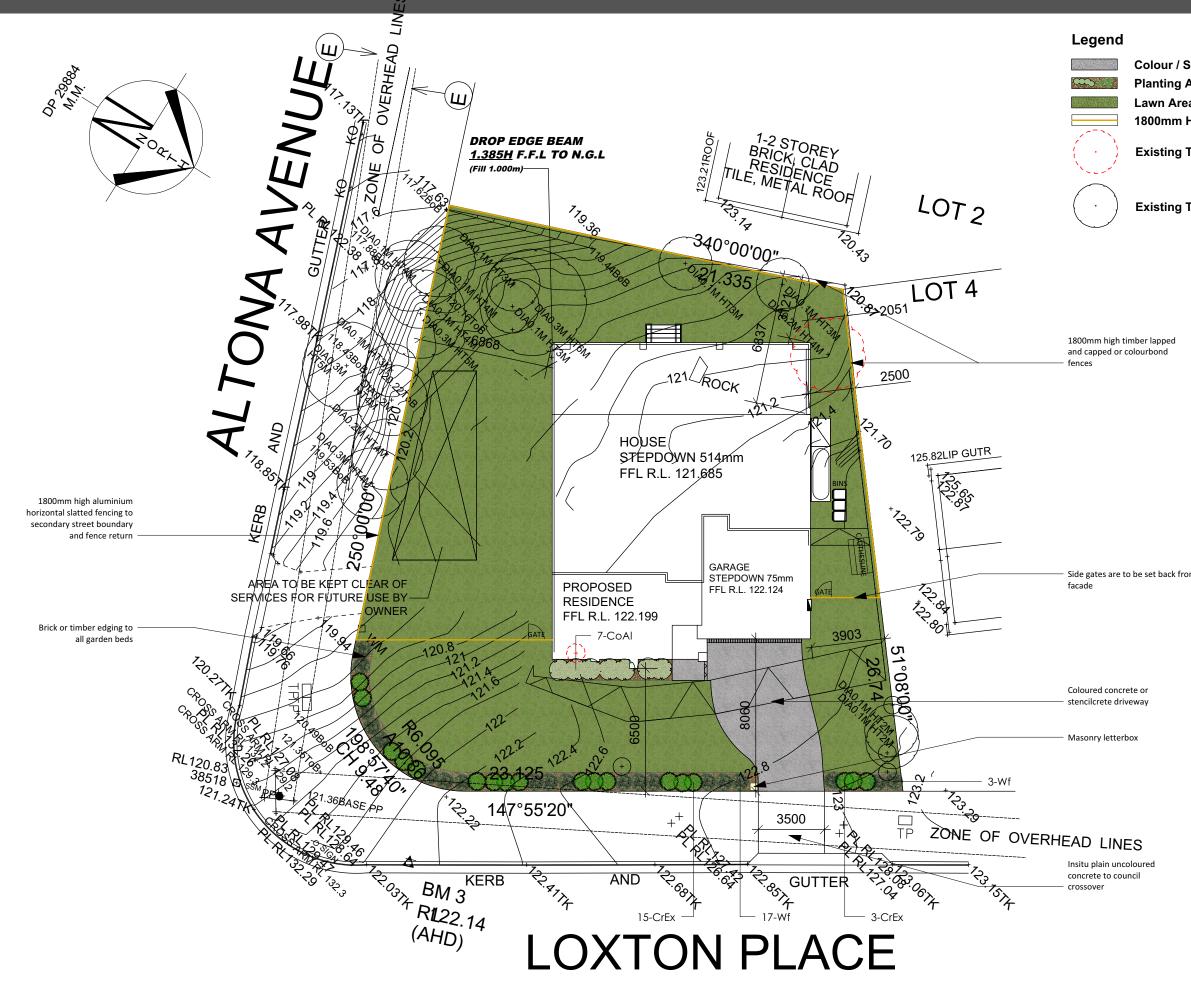

|                             | Revision Schedule                         |                                                                     |             |           |              |  |
|-----------------------------|-------------------------------------------|---------------------------------------------------------------------|-------------|-----------|--------------|--|
| tencil Concrete             | Issue:                                    | Description:                                                        |             | By:       | Date:        |  |
| Areas                       | А                                         | Submission Plan                                                     |             | JS        | 26/09/24     |  |
| as<br>High Boundary Fencing | В                                         | Client: Ema                                                         | il          | JS        | 04/10/24     |  |
| Frees To Be Removed         |                                           |                                                                     |             |           |              |  |
| nees to be Removed          |                                           |                                                                     |             |           |              |  |
| France To Do Dotoined       | Drafte                                    | d:                                                                  | Scal        | e: 1:2    | 00<br>зм     |  |
| Trees To Be Retained        |                                           | JS                                                                  | W           |           | -            |  |
|                             | Sheet:                                    |                                                                     | Refe        | rence     | 2:           |  |
|                             | 1                                         | of 3                                                                |             | LP (      | )1           |  |
|                             | Design                                    |                                                                     |             |           |              |  |
|                             | Julian<br>Diplon                          | Saw<br>1a of Hor                                                    | ticult      | ure       |              |  |
|                             | (Lands                                    | cape Desi                                                           | ign)        |           |              |  |
|                             |                                           | otes:<br>tects drawings for s<br>d extent of cut and                |             |           |              |  |
|                             | 2. This plan<br>Engineers d               | shall be read in con<br>rawings.                                    | junction v  |           |              |  |
|                             | 4. Any struc                              | nt australian standa<br>tural items are to b<br>er/engineers specif | e installeo |           |              |  |
|                             |                                           | is indicative only ar                                               | nd not for  | construct | ion purposes |  |
|                             | LOT AREA                                  | CULATIONS                                                           | 732.5       | sq m      |              |  |
|                             | LANDSCAPED AREA TOTAL 463.1 sq m 63.22    |                                                                     |             |           |              |  |
|                             |                                           |                                                                     |             |           |              |  |
| m front                     |                                           |                                                                     |             |           |              |  |
|                             |                                           |                                                                     |             |           |              |  |
|                             |                                           |                                                                     |             |           |              |  |
|                             |                                           |                                                                     |             |           |              |  |
|                             | Click H                                   | ere to View (                                                       | Our Pla     | ant Pro   | ofiles!      |  |
|                             | Client:                                   | NA C!                                                               |             |           |              |  |
|                             | Chefft.                                   | Mrs k                                                               |             |           |              |  |
|                             | Client                                    | Signature                                                           | s:          |           |              |  |
|                             | 1.                                        |                                                                     |             |           |              |  |
|                             | 2.                                        |                                                                     |             |           |              |  |
|                             | Job No.                                   | 24029                                                               | 9           |           |              |  |
|                             | Drawir                                    | <sup>ng:</sup> Land                                                 | scap        | e Pl      | an           |  |
|                             | Addre                                     | SS: Lot 3, N<br>Foresty                                             |             |           | Place        |  |
|                             | Council/Lodgement:<br>Northern Beaches/DA |                                                                     |             |           |              |  |
|                             | DappleDesigns                             |                                                                     |             |           |              |  |
|                             |                                           | Ph: 130<br>(1300 1                                                  |             |           |              |  |
| <u>ır Plant Profiles!</u>   |                                           | fo@dapple<br>/w.dappled                                             | desig       | ns.co     |              |  |

# **Revision Schedule**

| lssue:                                                                                                 | Descripti                                                                                                 | on:                                                                        | By:                                  | Date:                       |  |
|--------------------------------------------------------------------------------------------------------|-----------------------------------------------------------------------------------------------------------|----------------------------------------------------------------------------|--------------------------------------|-----------------------------|--|
| А                                                                                                      | Submission                                                                                                | Plan                                                                       | JS                                   | 26/09/24                    |  |
| В                                                                                                      | Client: Email                                                                                             |                                                                            | JS                                   | 04/10/24                    |  |
|                                                                                                        | -                                                                                                         |                                                                            |                                      |                             |  |
|                                                                                                        |                                                                                                           |                                                                            |                                      |                             |  |
| Drafted: Scale: 1:200                                                                                  |                                                                                                           |                                                                            |                                      |                             |  |
| JS JS                                                                                                  |                                                                                                           |                                                                            |                                      |                             |  |
| Sheet: Reference:                                                                                      |                                                                                                           |                                                                            |                                      |                             |  |
| 2                                                                                                      | 2 of 3 LP 01                                                                                              |                                                                            |                                      |                             |  |
| Design                                                                                                 | ad by                                                                                                     |                                                                            |                                      |                             |  |
| Julian<br>Diplon                                                                                       |                                                                                                           |                                                                            | ure                                  |                             |  |
| 2. This plan<br>Engineers d<br>3. All releva<br>4. Any struc<br>manufactur<br>5. This plan<br>SITE CAL | nt australian standa<br>tural items are to b<br>er/engineers specif<br>is indicative only ar<br>CULATIONS | njunction w<br>ards are to<br>re installed<br>fications.<br>nd not for     | be adhei<br>l as per th<br>construct | red to.<br>e                |  |
| LOT AREA                                                                                               |                                                                                                           | 732.5                                                                      | sq m                                 |                             |  |
|                                                                                                        |                                                                                                           |                                                                            |                                      |                             |  |
| Click H                                                                                                | ere to View                                                                                               | Our Pla                                                                    | ant Pro                              | files!                      |  |
|                                                                                                        | N.4 C                                                                                                     |                                                                            |                                      | files!                      |  |
| Click H<br>Client:                                                                                     | N.4 C                                                                                                     | mor                                                                        | nian                                 | files!                      |  |
| Client:                                                                                                | Mr Si                                                                                                     | mor<br>(anji                                                               | nian                                 | files!                      |  |
| Client:                                                                                                | Mr Si<br>Mrs H                                                                                            | mor<br>(anji                                                               | nian                                 | files!                      |  |
| Client:<br>Client                                                                                      | Mr Si<br>Mrs H                                                                                            | mor<br>(anji                                                               | nian                                 | files!                      |  |
| Client:<br>Client<br>1.                                                                                | Mr Si<br>Mrs H<br>Signature                                                                               | mor<br>(anji<br>s:                                                         | nian                                 | files!                      |  |
| Client:<br>Client<br>1.<br>2.                                                                          | Mr Si<br>Mrs H<br>Signature<br>24029                                                                      | mor<br>(anji<br>s:<br>99                                                   | nian<br>an                           |                             |  |
| Client:<br>1.<br>2.<br>Job No.<br>Drawir                                                               | Mr Si<br>Mrs H<br>Signature<br>24029                                                                      | mor<br>(anji<br>s:<br>99<br>List/!                                         | ian<br>an<br>Speci                   | fication                    |  |
| Client:<br>1.<br>2.<br>Job No.<br>Drawir<br>Addres                                                     | Mr Si<br>Mrs H<br>Signature<br>24029<br><sup>ng:</sup> Plant<br>ss: Lot 3, N<br>Foresty<br>il/Lodgen      | mor<br>(anji<br>s:<br>99<br>List/S<br>No 1 Lo<br>ville N                   | ian<br>an<br>Speci<br>oxton<br>SW    | fication<br>Place           |  |
| Client:<br>1.<br>2.<br>Job No.<br>Drawir<br>Addres                                                     | Mr Si<br>Mrs H<br>Signature<br>24029<br><sup>ng:</sup> Plant<br>ss: Lot 3, N<br>Foresty<br>il/Lodgen      | mor<br>(anji<br>s:<br>99<br>List/S<br>No 1 Lo<br>ville N<br>hent:<br>ern E | Speci<br>Speci<br>Sw<br>Beach        | fication<br>Place<br>nes/DA |  |

# Revision Schedule

| lssue:<br>A                                                                                                    | Description                                                                             |                                                                       |                                       |                 |
|----------------------------------------------------------------------------------------------------------------|-----------------------------------------------------------------------------------------|-----------------------------------------------------------------------|---------------------------------------|-----------------|
| А                                                                                                              | Description:                                                                            |                                                                       | By:                                   | Date:           |
|                                                                                                                | Submission Plan                                                                         |                                                                       | JS                                    | 26/09/24        |
| В                                                                                                              | Client: Email                                                                           |                                                                       | JS                                    | 04/10/24        |
|                                                                                                                |                                                                                         |                                                                       |                                       |                 |
|                                                                                                                |                                                                                         |                                                                       |                                       |                 |
| Drafte                                                                                                         | d:                                                                                      | Scal                                                                  | e: 1:2                                | 00<br>3M        |
|                                                                                                                | JS                                                                                      |                                                                       |                                       |                 |
| Sheet:                                                                                                         |                                                                                         | Refe                                                                  | rence                                 | 2:              |
| 3                                                                                                              | of 3                                                                                    |                                                                       | LP C                                  | )1              |
|                                                                                                                |                                                                                         |                                                                       | ure                                   |                 |
| setbacks and<br>2. This plan<br>Engineers dr<br>3. All relevar<br>4. Any struct<br>manufacture<br>5. This plan | ects drawings for s<br>d extent of cut and<br>shall be read in con                      | fill.<br>junction v<br>ards are to<br>e installeo<br>ications.        | with the H<br>be adher<br>d as per th | red to.<br>le   |
| LOT AREA                                                                                                       |                                                                                         | 732.5                                                                 | sq m                                  |                 |
| LANDSCAP                                                                                                       | ED AREA TOTAL                                                                           | 463.1                                                                 | sq m                                  | 63.222%         |
|                                                                                                                |                                                                                         |                                                                       |                                       |                 |
|                                                                                                                | ere to View (<br>Mr Si                                                                  |                                                                       |                                       | ofiles!         |
|                                                                                                                | Mr Si                                                                                   | mor                                                                   | nian                                  | files!          |
| Client:                                                                                                        | Mr Si<br>Mrs k                                                                          | mor<br>(anji                                                          | nian                                  | files!          |
| Client:                                                                                                        | Mr Si                                                                                   | mor<br>(anji                                                          | nian                                  | files!          |
| Client:<br>Client<br>1.                                                                                        | Mr Si<br>Mrs k                                                                          | mor<br>(anji                                                          | nian                                  | files!          |
| Client:<br>Client<br>1.<br>2.                                                                                  | Mr Si<br>Mrs k                                                                          | mor<br>(anji<br>s:                                                    | nian                                  | files!          |
| Client:<br>Client<br>1.<br>2.<br>Job No.                                                                       | Mr Si<br>Mrs H<br>Signature<br>24029                                                    | mor<br>(anji<br>s:                                                    | nian                                  | files!          |
| Client:<br>1.<br>2.<br>Job No.<br>Drawir                                                                       | Mr Si<br>Mrs K<br>Signature<br>24029                                                    | mor<br>(anji<br>s:<br>99<br>s                                         | nian                                  |                 |
| Client:<br>1.<br>2.<br>Job No.<br>Drawir<br>Addres                                                             | Mr Si<br>Mrs K<br>Signature<br>24029<br><sup>IIIIIIIIIIIIIIIIIIIIIIIIIIIIIIIIIIII</sup> | mor<br>(anji<br>s:<br>99<br>s<br>No 1 Lo<br>ville N                   | oxton                                 | Place           |
| Client:<br>Client<br>1.<br>2.<br>Job No.<br>Drawir<br>Addres<br>Counc                                          | Mr Si<br>Mrs K<br>Signature<br>24029<br><sup>IIIIIIIIIIIIIIIIIIIIIIIIIIIIIIIIIIII</sup> | mor<br>(anji<br>s:<br>99<br>s<br>No 1 Lo<br>ville N<br>hent:<br>ern E | oxton<br>sw<br>Beach                  | Place<br>nes/DA |