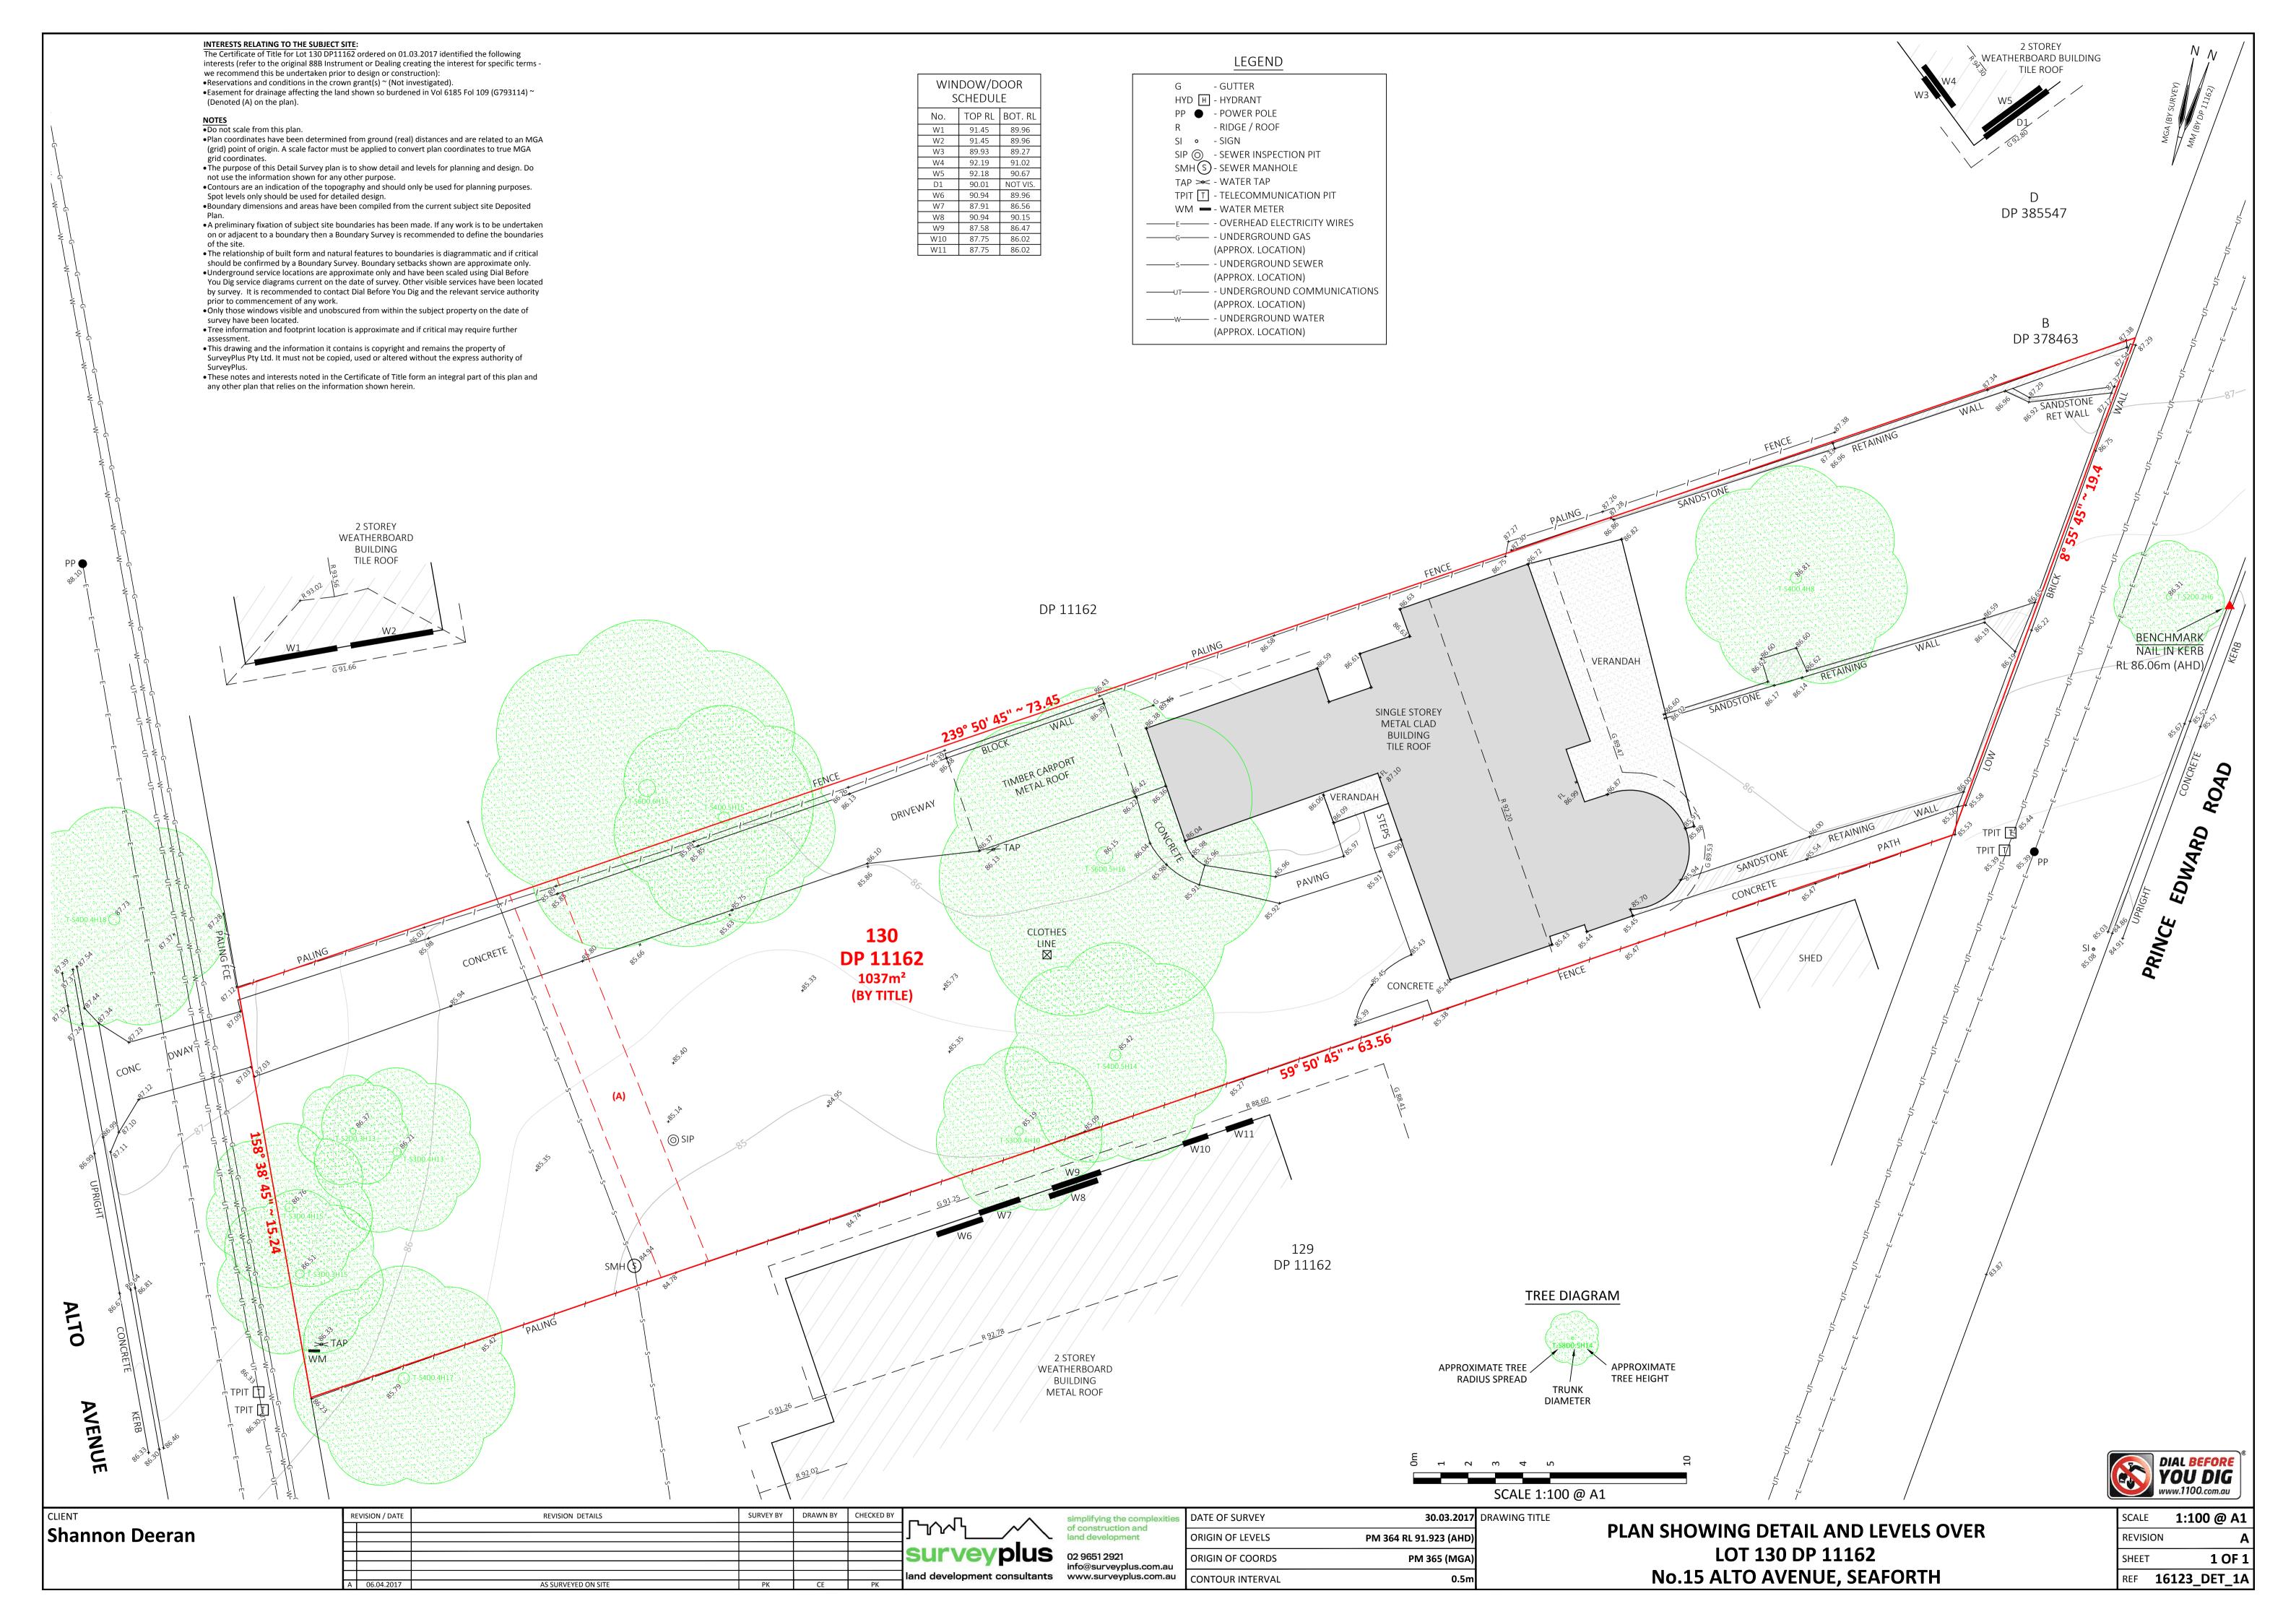

NOTES •Do not scale from this plan. • This purpose of this plan is to show a proposed subdivision layout. It must not be used for any other purpose.

Boundary dimensions and areas have been compiled from the current subject site Deposited Plan. No boundaries have been surveyed or marked. If any work is to be undertaken on or adjacent to a boundary then a Boundary Survey is recommended to define the boundaries of the site. • All proposed lot dimensions, areas and easements shown are approximate only and subject to services and engineering design, regulatory approval, construction, final survey and registration of the Plan of Subdivision at Land and Property Underground stormwater service location and levels are shown as per ground markings provided by an underground service locating consultant and are approximate only. SurveyPlus Pty Ltd takes no responsibility for the accuracy or completeness of any underground service information. The underground service locating consultant should be contacted directly to determine the accuracy of ground markings provided by them. Other visible services have been located by survey. It is recommended to contact Dial Before You Dig and the relevant service authority prior to commencement DP385547 of any work. This drawing and the information it contains is copyright and remains the property of SurveyPlus Pty Ltd. It must not be copied, used or altered without the express authority of • These notes form an integral part of this plan and any other plan that relies on the information shown herein. DP387463 135 DP 11162 134 DP 11162 133 DP 11162 132 DP 11162 131 DP 11162 **1** 519.5m² INDICATIVE BUILDING ENVELOPE (DWELLING) 130.5m<sup>2</sup> **ENVELOPE** 129 DP 11162 AVENUE DIAL BEFORE YOU DIG www.1100.com.au (A) - EASEMENT FOR DRAINAGE 1.83 WIDE (G793114) (B) - PROPOSED EASEMENT TO DRAIN WATER 1 WIDE SCALE 1:100 @ A1 6.06.2019 DRAWING TITLE 1:100 @ A1 REVISION DETAILS SURVEY BY DRAWN BY CHECKED BY REVISION / DATE DATE OF SURVEY PROPOSED SUBDIVISION PLAN **Shannon Deeran** REVISION ORIGIN OF LEVELS PROPOSED SUBDIVISION OF LOT 130 DP 11162 D 28.02.2020 UPDATE PROPOSED SUBDIVISION BOUNDARY AND BUILDING ENVELOPES
C 11.06.2019 STORMWATER DATA ADDED AND PROPOSED BUILDING ENVELOPE UPDATED (PROPOSED LOT 1
B 14.03.2019 TREE DETAILS UPDATED
A 30.06.2017 INITIAL ISSUE 02 9651 2921 info@surveyplus.com.au www.surveyplus.com.au PM 365 (MGA) 1 OF 2 ORIGIN OF COORDS No. 15 ALTO AVENUE, SEAFORTH REF 16123\_SUB\_1D **CONTOUR INTERVAL** 