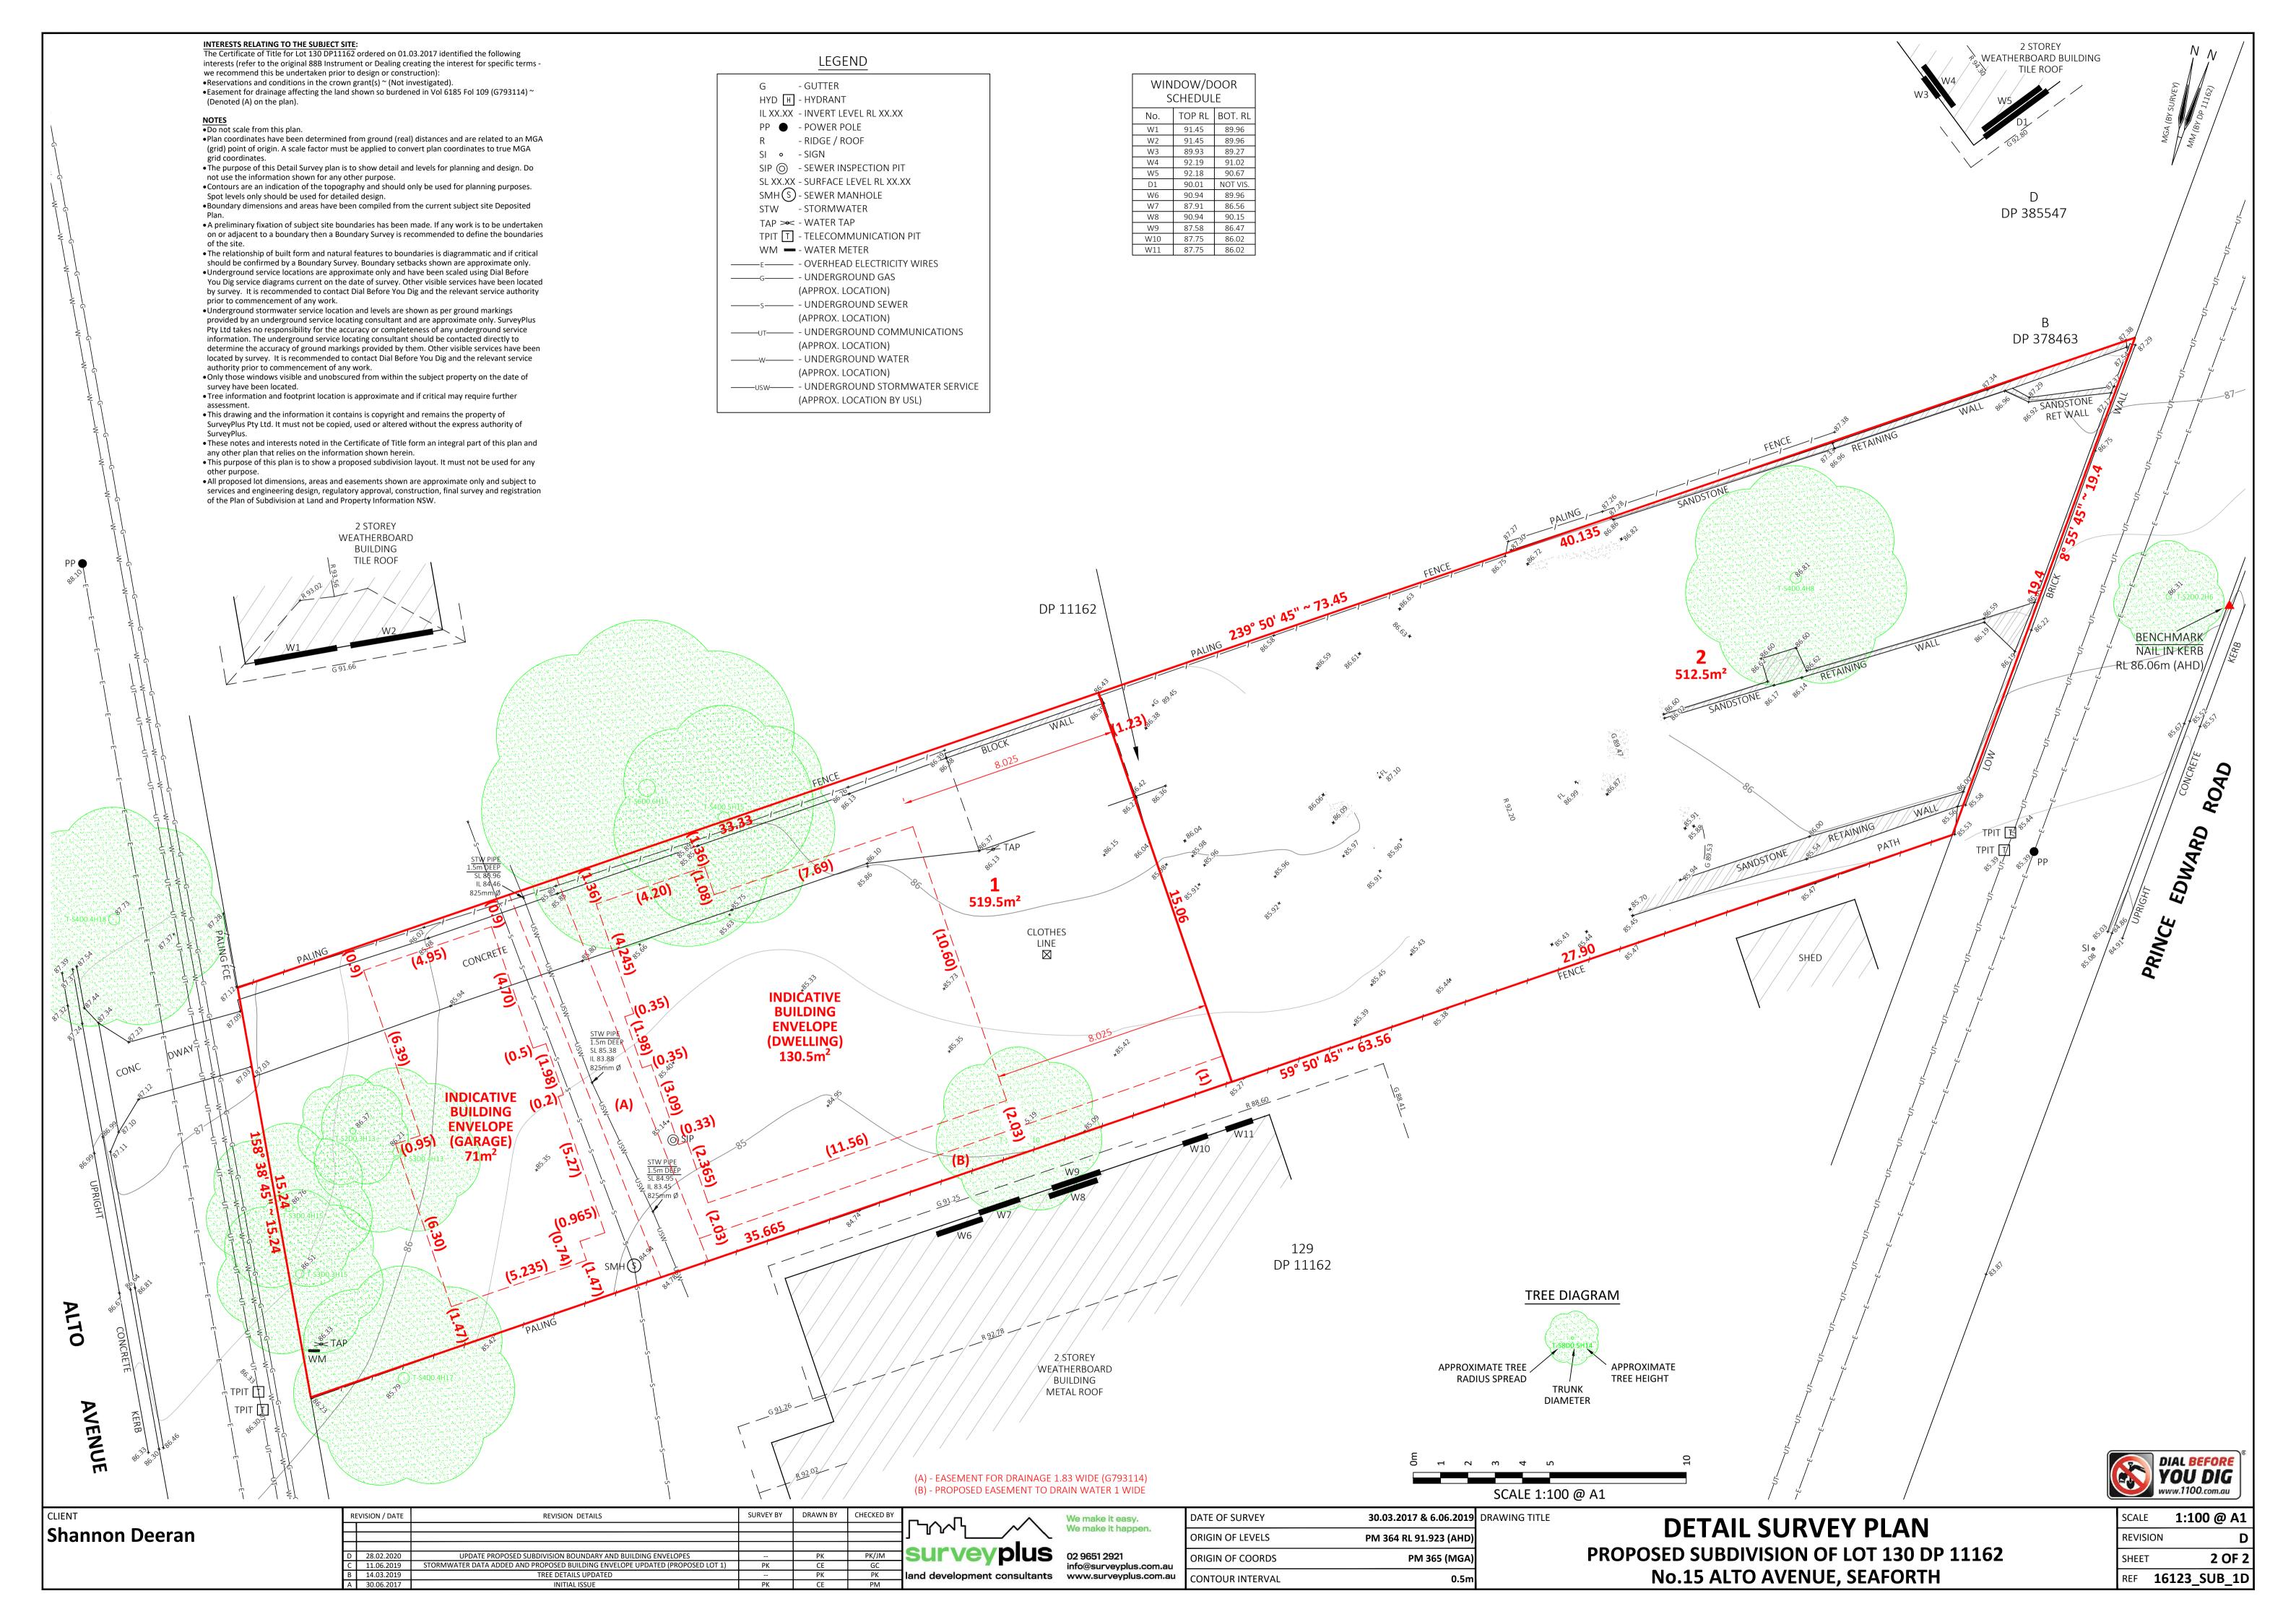

NOTES •Do not scale from this plan. • This purpose of this plan is to show a proposed subdivision layout. It must not be used for any other purpose.

Boundary dimensions and areas have been compiled from the current subject site Deposited Plan. No boundaries have been surveyed or marked. If any work is to be undertaken on or adjacent to a boundary then a Boundary Survey is recommended to define the boundaries of the site. • All proposed lot dimensions, areas and easements shown are approximate only and subject to services and engineering design, regulatory approval, construction, final survey and registration of the Plan of Subdivision at Land and Property Underground stormwater service location and levels are shown as per ground markings provided by an underground service locating consultant and are approximate only. SurveyPlus Pty Ltd takes no responsibility for the accuracy or completeness of any underground service information. The underground service locating consultant should be contacted directly to determine the accuracy of ground markings provided by them. Other visible services have been located by survey. It is recommended to contact Dial Before You Dig and the relevant service authority prior to commencement DP385547 of any work. This drawing and the information it contains is copyright and remains the property of SurveyPlus Pty Ltd. It must not be copied, used or altered without the express authority of • These notes form an integral part of this plan and any other plan that relies on the information shown herein. DP387463 135 DP 11162 134 DP 11162 133 DP 11162 132 DP 11162 131 DP 11162 **1** 519.5m² INDICATIVE BUILDING ENVELOPE (DWELLING) 130.5m<sup>2</sup> **ENVELOPE** 129 DP 11162 AVENUE DIAL BEFORE YOU DIG www.1100.com.au (A) - EASEMENT FOR DRAINAGE 1.83 WIDE (G793114) (B) - PROPOSED EASEMENT TO DRAIN WATER 1 WIDE SCALE 1:100 @ A1 6.06.2019 DRAWING TITLE 1:100 @ A1 REVISION DETAILS SURVEY BY DRAWN BY CHECKED BY REVISION / DATE DATE OF SURVEY PROPOSED SUBDIVISION PLAN **Shannon Deeran** REVISION ORIGIN OF LEVELS PROPOSED SUBDIVISION OF LOT 130 DP 11162 D 28.02.2020 UPDATE PROPOSED SUBDIVISION BOUNDARY AND BUILDING ENVELOPES
C 11.06.2019 STORMWATER DATA ADDED AND PROPOSED BUILDING ENVELOPE UPDATED (PROPOSED LOT 1
B 14.03.2019 TREE DETAILS UPDATED
A 30.06.2017 INITIAL ISSUE 02 9651 2921 info@surveyplus.com.au www.surveyplus.com.au PM 365 (MGA) 1 OF 2 ORIGIN OF COORDS No. 15 ALTO AVENUE, SEAFORTH REF 16123\_SUB\_1D **CONTOUR INTERVAL** 