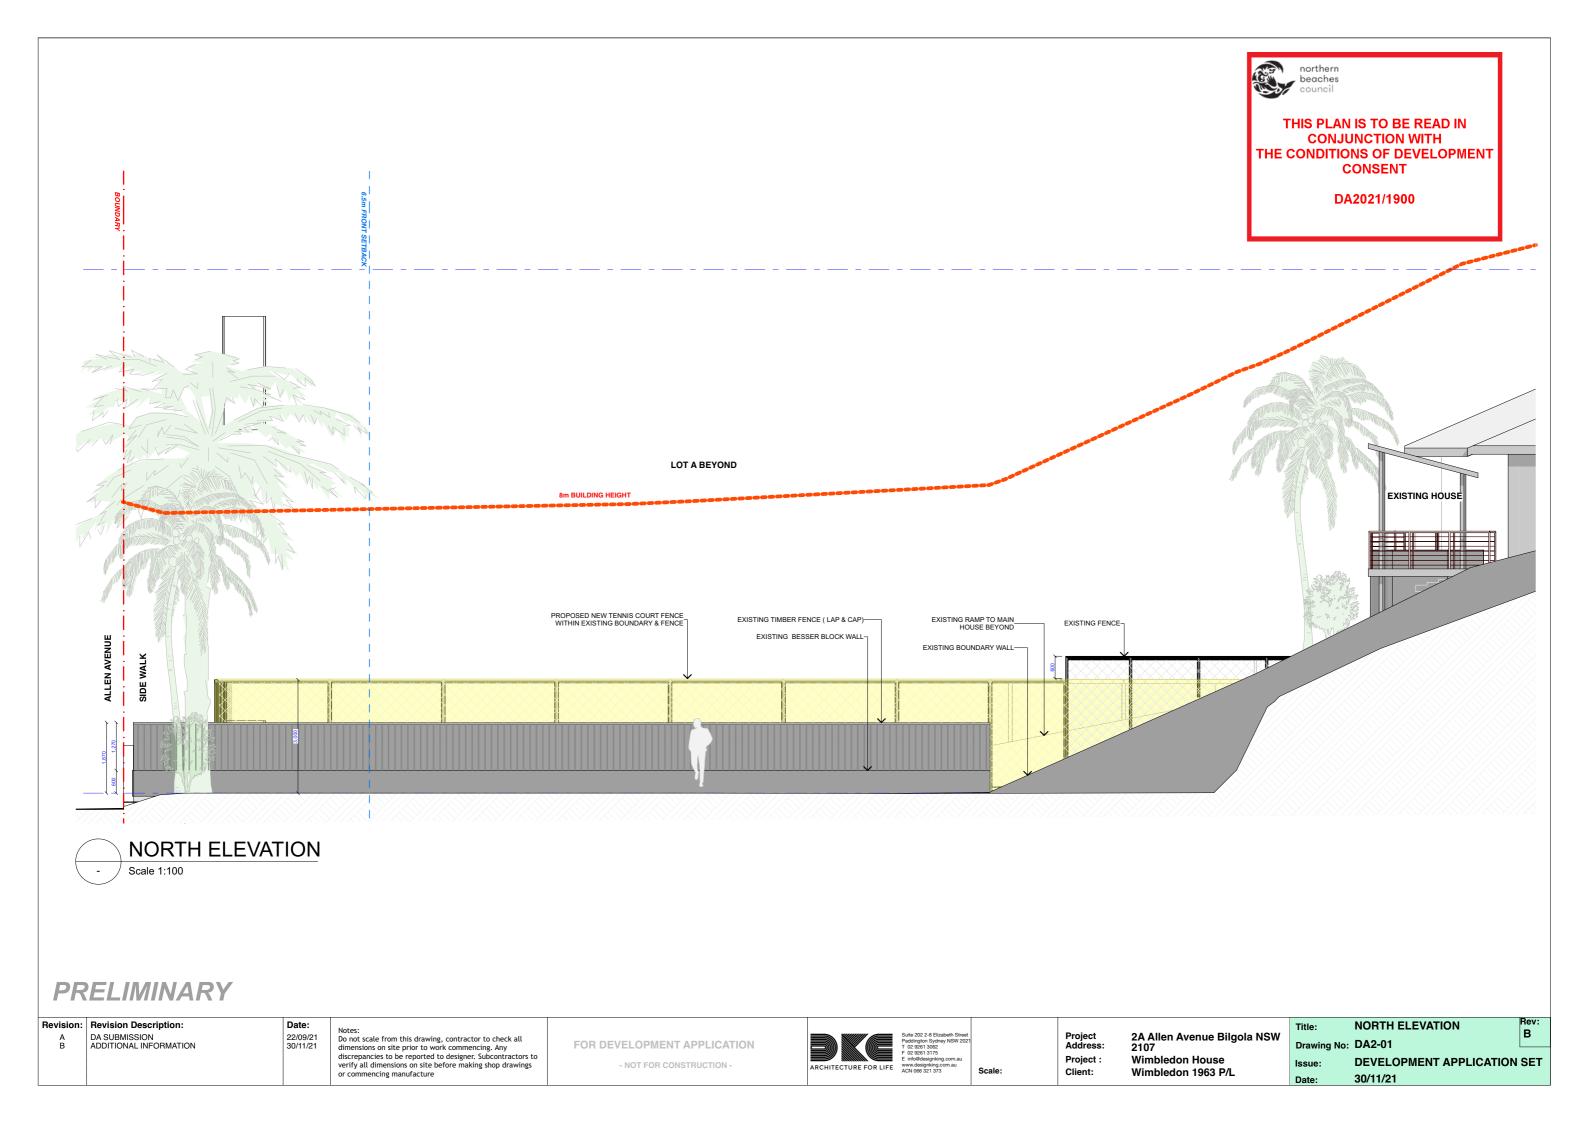

FOR DEVELOPMENT APPLICATION - NOT FOR CONSTRUCTION -

Project Address: Project : Client:

2A Allen Avenue Bilgola NSW 2107 Wimbledon House Wimbledon 1963 P/L

**SECTION AA** Title: Drawing No: DA3-01

**DEVELOPMENT APPLICATION SET** 30/11/21