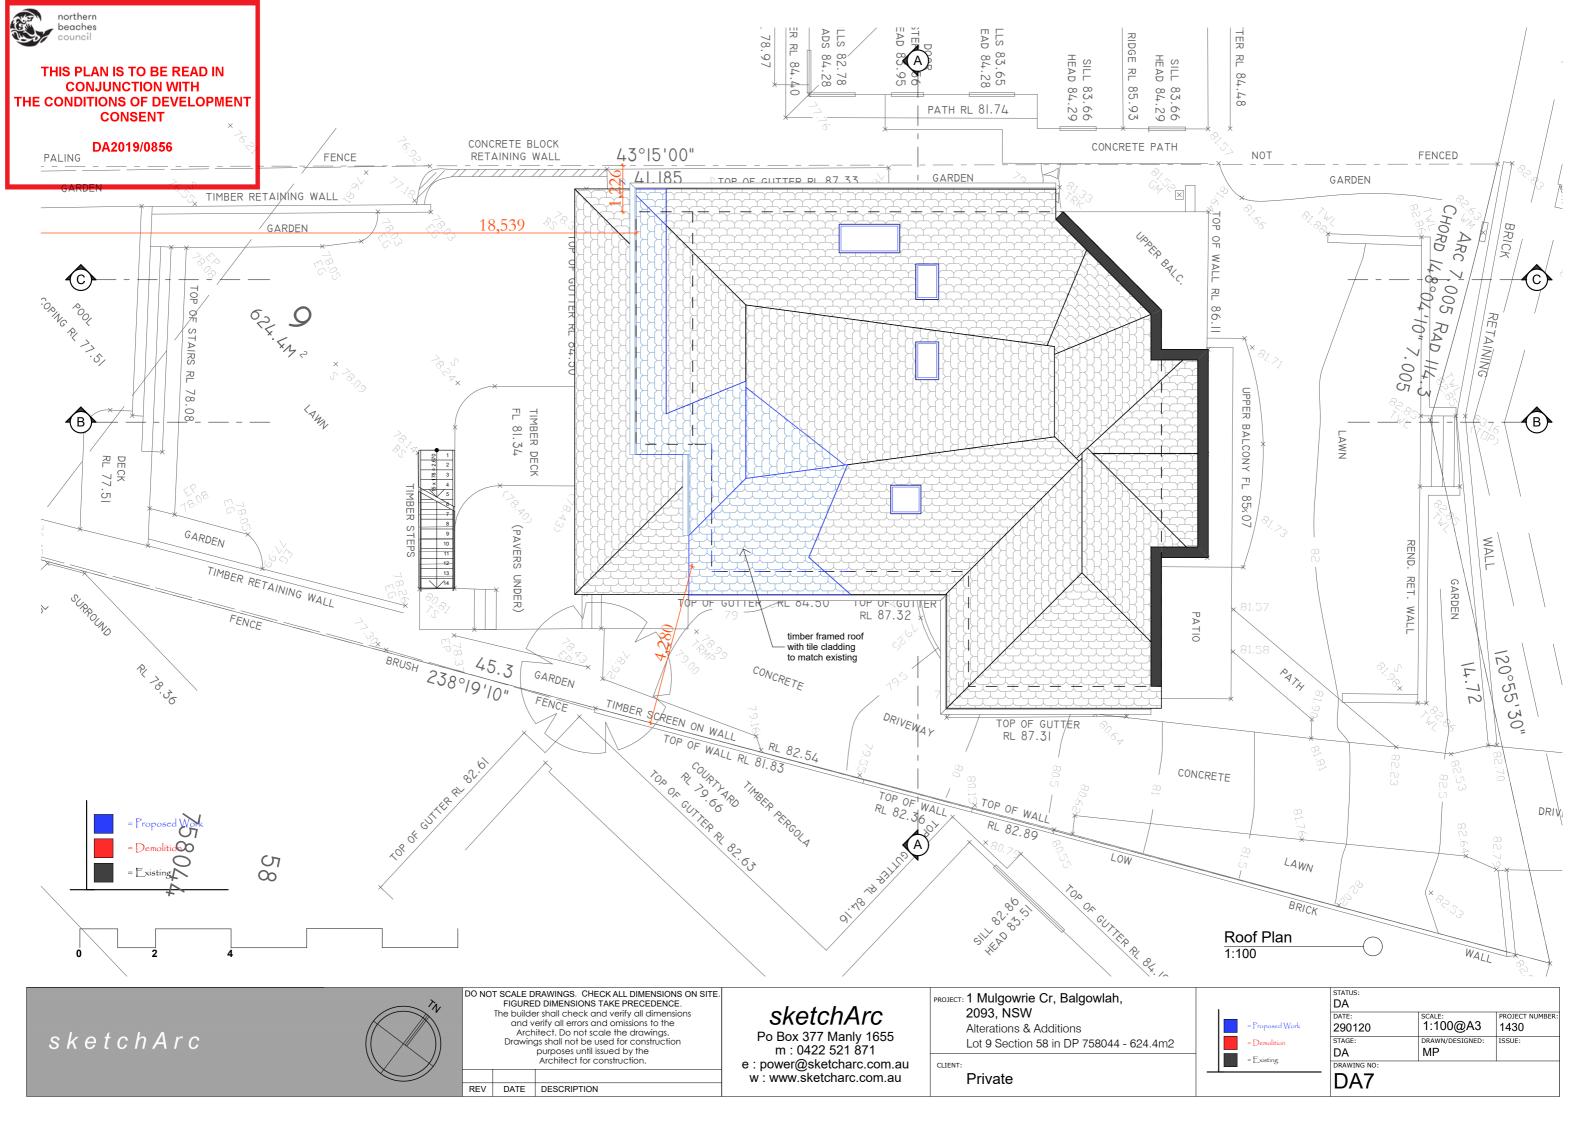

DO NOT SCALE DRAWINGS. CHECK ALL DIMENSIONS ON SITE. FIGURED DIMENSIONS TAKE PRECEDENCE. The builder shall check and verify all dimensions and verify all errors and omissions to the Architect. Do not scale the drawings.
Drawings shall not be used for construction
purposes until issued by the
Architect for construction. sketchArc REV DATE DESCRIPTION

## sketchArc

Po Box 377 Manly 1655 m : 0422 521 871 e : power@sketcharc.com.au w : www.sketcharc.com.au PROJECT: 1 Mulgowrie Cr, Balgowlah, 2093, NSW Alterations & Additions Lot 9 Section 58 in DP 758044 - 624.4m2

| STATUS:     |                 |                 |
|-------------|-----------------|-----------------|
| DA          |                 |                 |
| DATE:       | SCALE:          | PROJECT NUMBER: |
| 290120      | 1:100@A3        | 1430            |
| STAGE:      | DRAWN/DESIGNED: | ISSUE:          |
| DA          | MP              |                 |
| DRAWING NO: |                 | <b>'</b>        |
| DA8         |                 |                 |