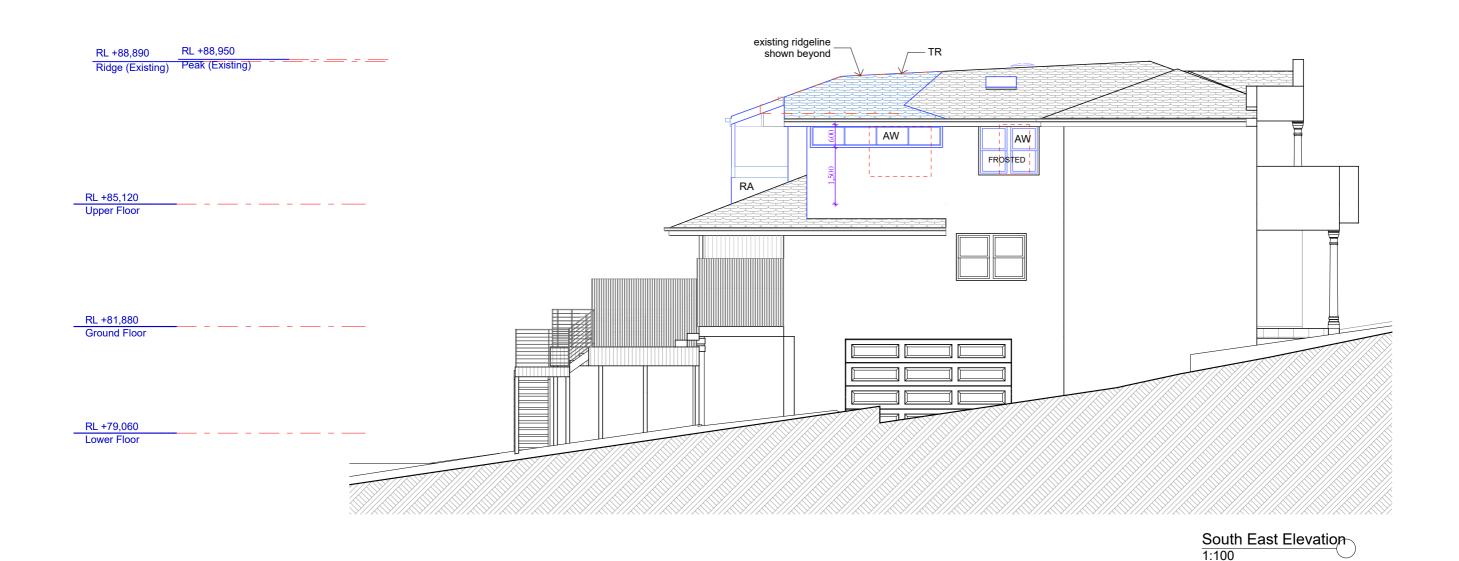

## LEGEND

AW Aluminium window Rail to BCA

RA TR Timber framed roof with tiles to match existing