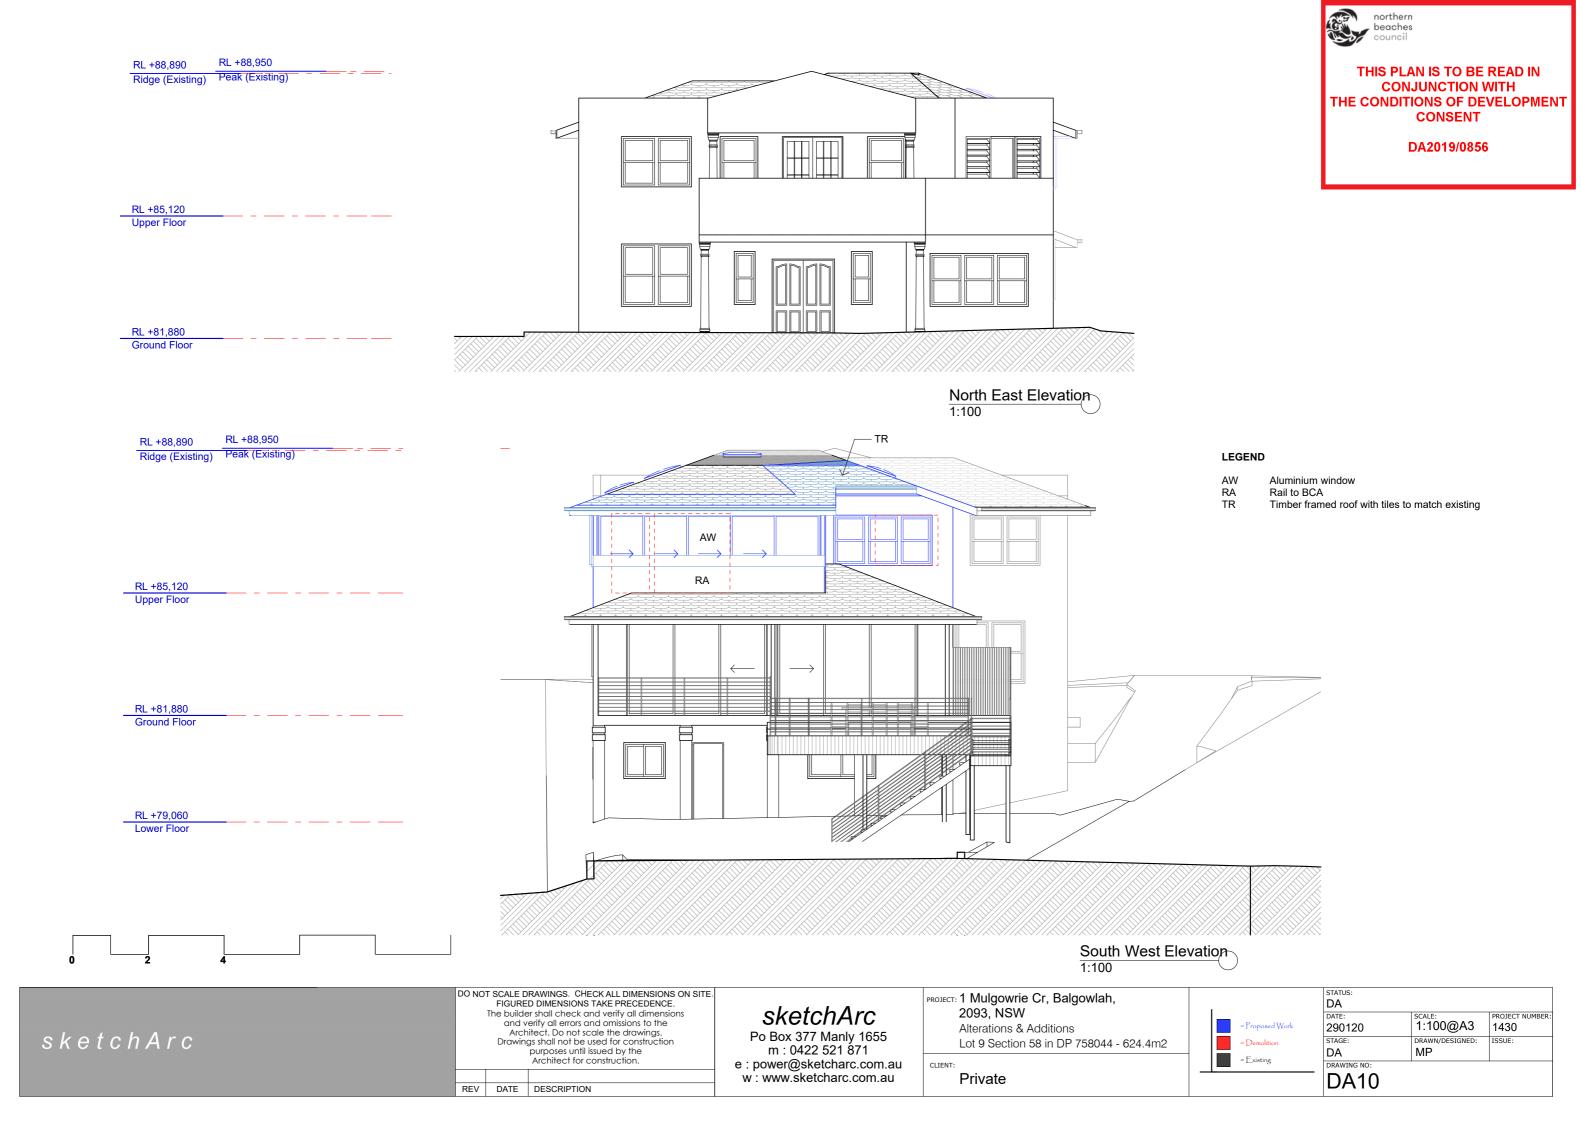

DA2019/0856

CONSENT

## LEGEND

AW Aluminium window Rail to BCA

RA TR Timber framed roof with tiles to match existing