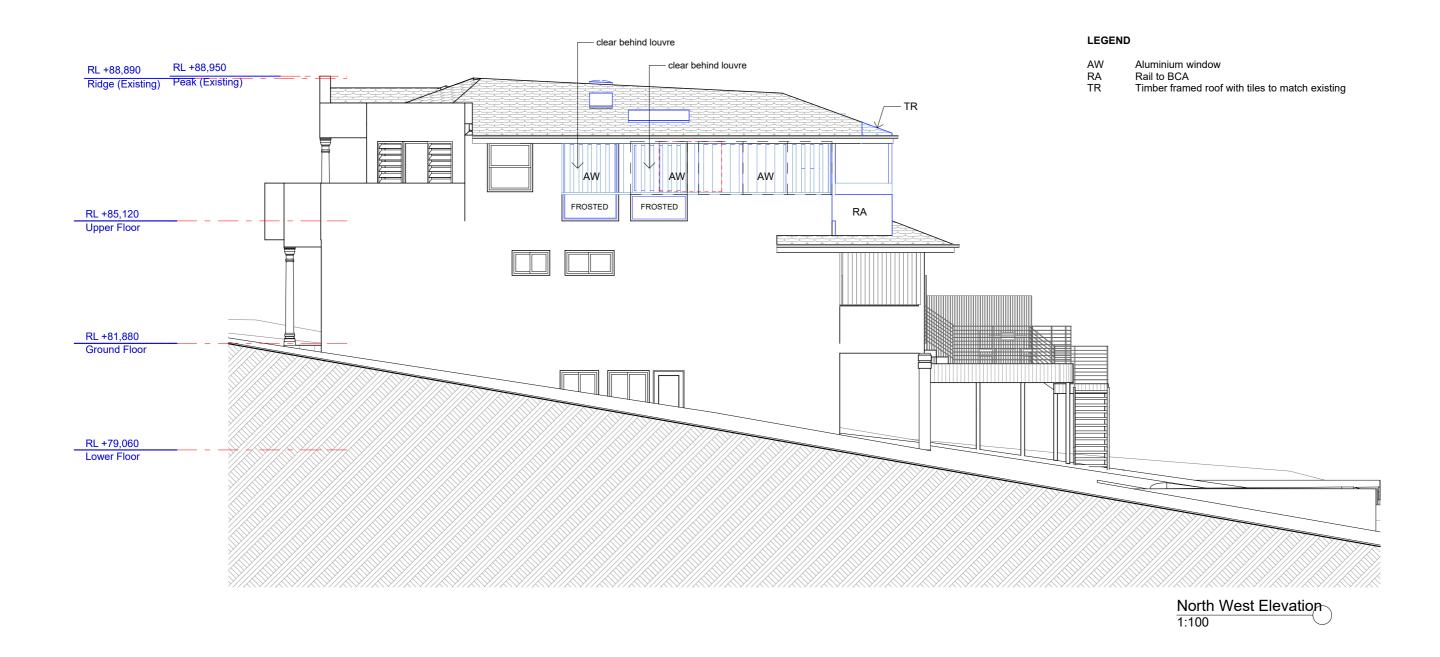

## LEGEND

AW Aluminium window Rail to BCA

RA TR Timber framed roof with tiles to match existing

## DO NOT SCALE DRAWINGS. CHECK ALL DIMENSIONS ON SITE. FIGURED DIMENSIONS TAKE PRECEDENCE. The builder shall check and verify all dimensions and verify all errors and omissions to the Architect. Do not scale the drawings. Drawings shall not be used for construction purposes until issued by the Architect for construction. sketchArc

REV DATE DESCRIPTION

## sketchArc

Po Box 377 Manly 1655 m : 0422 521 871 e : power@sketcharc.com.au w : www.sketcharc.com.au

PROJECT: 1 Mulgowrie Cr, Balgowlah, 2093, NSW Alterations & Additions Lot 9 Section 58 in DP 758044 - 624.4m2