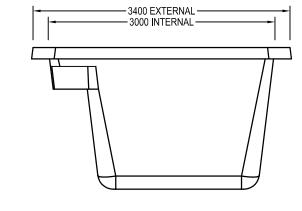

## EDGEBEAM DETAIL SCALE 1:5

#### SIDE ELEVATION

**DEEP END ELEVATION** 

# REFER TO DRALT-003 FOR ALL OTHER STRUCTURAL SPECIFICATIONS

AQUATIC LEISURE TECHNOLOGIES PTY LTD
28 Orion Road, Jandakot WA 6164

t: +61 8 9258 5000 f: +61 8 9258 5500 e: info@aqualeisure.com.au ACN 008 905 888 ABN 23 008 905 888 www.aqualeisure.com.au