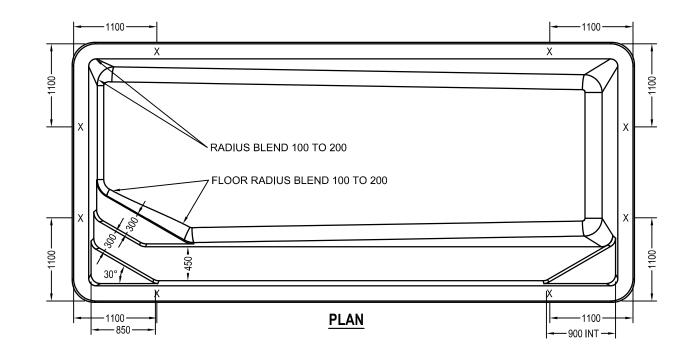

, ST IVES, 2075

M: 0417680228 O: 43771422 E: jacqui@jacquiray.com.au

NOTES

1. Drawing not suitable for construction purposes.
2. Do not scale from drawings- use written dimensions only.
3. Contractor to verify location of all pipes and services prior to starting Works.
4. All Works to carried out in accordance with the BCA.
5. DA approved plans are required to be constructed as approved to obtain occupancy certificate.
6. Plans are protected by Copyright Laws. No plan or part thereof may be used, copied or reporoduced in any way without the prior written permission of JACQUI RAY LANDSCAPE PLANNING

PRO IECT SWIMMING POOL AND SURROUNDS LOCATION

CHUDLEY RESIDENCE 29 EILEEN ST

NORTH BALGOWLAH

DRAWN SCALE 1:200@A3 JR

SECTION/ELEVATION PLAN

TITLE

DATE 31/5/2024

DWG NO 2 of 2

REV

В





## EDGEBEAM DETAIL SCALE 1:5





#### SIDE ELEVATION

**DEEP END ELEVATION** 

# REFER TO DRALT-003 FOR ALL OTHER STRUCTURAL SPECIFICATIONS



AQUATIC LEISURE TECHNOLOGIES PTY LTD
28 Orion Road, Jandakot WA 6164

t: +61 8 9258 5000 f: +61 8 9258 5500 e: info@aqualeisure.com.au ACN 008 905 888 ABN 23 008 905 888 www.aqualeisure.com.au

COPYRIGHT RESERVED - This drawing and all the information thereon remains the property of Aquatic Leisure Technologies Pty Ltd and must not be reproduced,copied or communicated to any other party without our permission.

| REVISION SUMMARY                                         |            |                |           | GENERAL DETAILS                              |                    |        | ALT DRAWING DETAILS |