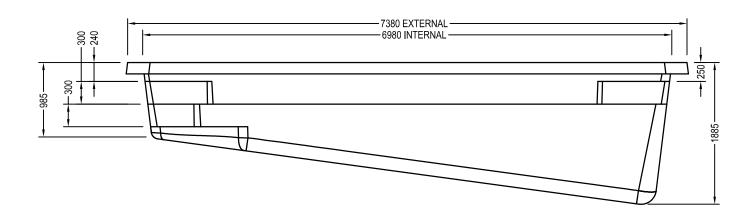

## EDGEBEAM DETAIL SCALE 1:5

#### SIDE ELEVATION

**DEEP END ELEVATION** 

# REFER TO DRALT-003 FOR ALL OTHER STRUCTURAL SPECIFICATIONS

AQUATIC LEISURE TECHNOLOGIES PTY LTD
28 Orion Road, Jandakot WA 6164

t: +61 8 9258 5000 f: +61 8 9258 5500 e: info@aqualeisure.com.au ACN 008 905 888 ABN 23 008 905 888 www.aqualeisure.com.au