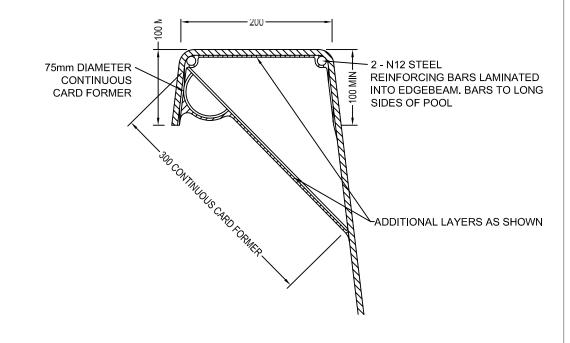

## EDGEBEAM DETAIL SCALE 1:5

# REFER TO DRALT-003 FOR ALL OTHER STRUCTURAL SPECIFICATIONS

AQUATIC LEISURE TECHNOLOGIES PTY LTD
28 Orion Road, Jandakot WA 6164

t: +61 8 9258 5000 f: +61 8 9258 5500 e: info@aqualeisure.com.au ACN 008 905 888 ABN 23 008 905 888 www.aqualeisure.com.au