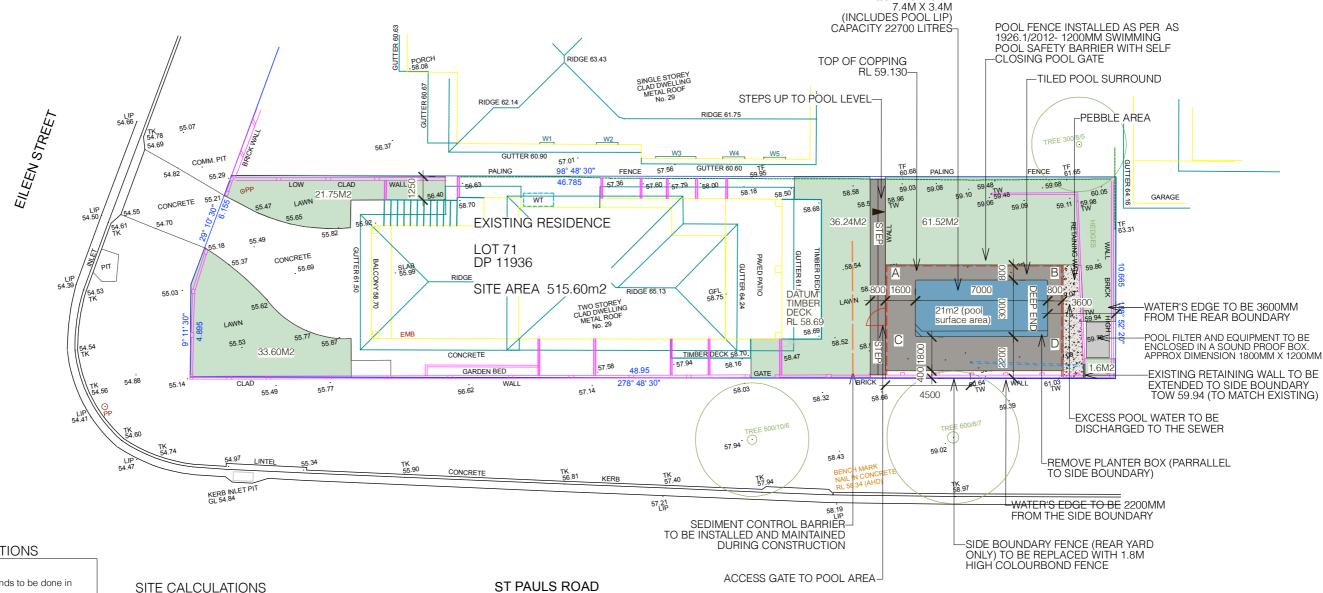

#### **EXISTING GROUND LEVELS**

A- EGL- 59.03

B- EGL- 59.06 C-EGL- 59.03

D-EGL- 59.08

POOL FILTER EQUIPMENT- must be located within six (6) metres of the swimming pool and must be covered in a sound proof box

Total site area = 515.60M2

Required landscaped area- 40%= 206.24m2

Total existing hard space= 296.49m2

(includes house, driveway, garage, areas less than

Percentage (%) of existing hard space= 57.50%

Existing hard surface to be removed= nil

Proposed new works (hard surface only- not including

pool surface) =43.40m2

(including pool, surrounds and area less than 1.0m wide)

Total new hard space

(including proposed works)=339.89 (66%)

Total landscape area= 175.71m2 or 34% (required-206.24 m2)

**DETAIL 1 OF1- SEDIMENT AND EROSION CONTROL BARRIER SCALE 1:25** DIRECTION OF FLOW FILTER FABRIC 200 BACKFILL SOIL 40MM THICK TIMBER STAKES/POSTS FILTER FABRIC POSTS DRIVEN 600MM INTO GROUND

CHUDLEY RESIDENCE 29 EILEEN ST NORTH BALGOWLAH

DRAWN SCALE 1:200@A3 JR 4/6/2024 TITLE

SITE PLAN

PROPOSED POOL **AQUIFY OXFORD** 

> DATE DWG NO REV 1 of 2

С