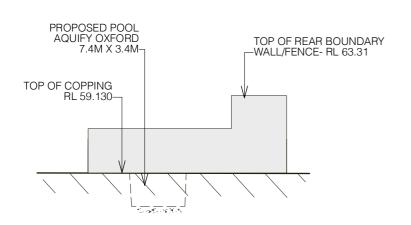

# SECTION/ELEVATION PLAN 29 EILEEN ST, NORTH BALGOWLAH

### NORTHERN SECTION/ELEVATION LONGITUDINAL

#### **EASTERN SECTION/ELEVATION**

### SOUTHERN SECTION/ELEVATION (LONGITUDINAL)

#### WESTERN SECTION/ELEVATION

LANDSCAPER DESIGNER

JACQUI RAY LANDSCAPE PLANNING PO Box 844, ST IVES, 2075

M: 0417680228 O: 43771422 E: jacqui@jacquiray.com.au

NOTES

1. Drawing not suitable for construction purposes.
2. Do not scale from drawings- use written dimensions only.
3. Contractor to verify location of all pipes and services prior to starting Works.
4. All Works to carried out in accordance with the BCA.
5. DA approved plans are required to be constructed as approved to obtain occupancy certificate.
6. Plans are protected by Copyright Laws. No plan or part thereof may be used, copied or reporoduced in any way without the prior written permission of JACQUI RAY LANDSCAPE PLANNING