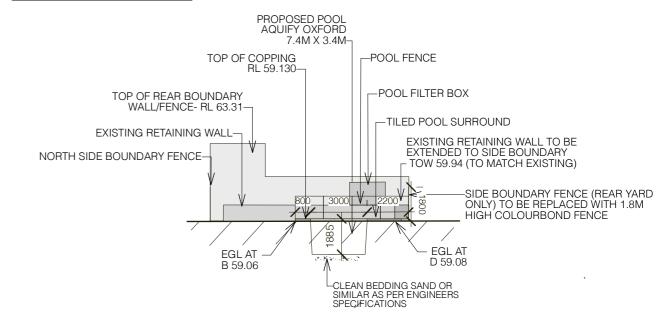

#### **EXISTING GROUND LEVELS**

A- EGL- 59.03

B- EGL- 59.06 C-EGL- 59.03

D-EGL- 59.08

POOL FILTER EQUIPMENT- must be located within six (6) metres of the swimming pool and must be covered in a sound proof box

Total site area = 515.60M2

Required landscaped area- 40%= 206.24m2

Total existing hard space= 296.49m2

### SOUTHERN SECTION/ELEVATION (LONGITUDINAL)