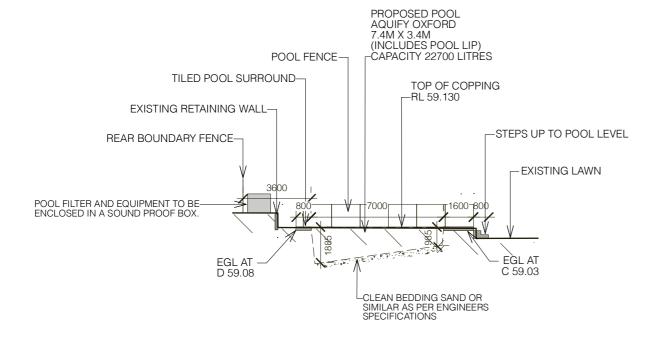

#### **EXISTING GROUND LEVELS**

A- EGL- 59.03

B- EGL- 59.06 C-EGL- 59.03

D-EGL- 59.08

# SECTION/ELEVATION PLAN 29 EILEEN ST, NORTH BALGOWLAH

### NORTHERN SECTION/ELEVATION LONGITUDINAL

#### **EASTERN SECTION/ELEVATION**

### SOUTHERN SECTION/ELEVATION (LONGITUDINAL)

#### WESTERN SECTION/ELEVATION

LANDSCAPER DESIGNER

JACQUI RAY LANDSCAPE PLANNING PO Box 844, ST IVES, 2075

M: 0417680228 O: 43771422 E: jacqui@jacquiray.com.au

NOTES

1. Drawing not suitable for construction purposes.
2. Do not scale from drawings- use written dimensions only.
3. Contractor to verify location of all pipes and services prior to starting Works.
4. All Works to carried out in accordance with the BCA.
5. DA approved plans are required to be constructed as approved to obtain occupancy certificate.
6. Plans are protected by Copyright Laws. No plan or part thereof may be used, copied or reporoduced in any way without the prior written permission of JACQUI RAY LANDSCAPE PLANNING