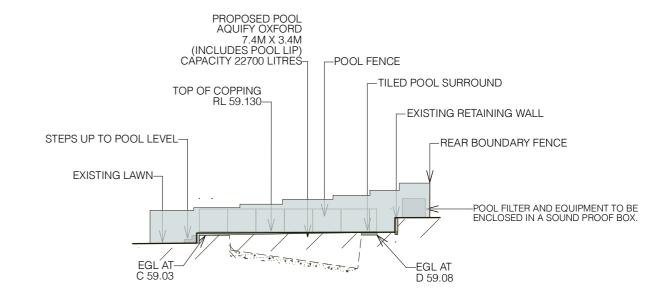

#### **EXISTING GROUND LEVELS**

A- EGL- 59.03

B- EGL- 59.06 C-EGL- 59.03

D-EGL- 59.08

POOL FILTER EQUIPMENT- must be located within six (6) metres of the swimming pool and must be covered in a sound proof box

Total site area = 515.60M2

Required landscaped area- 40%= 206.24m2

Total existing hard space= 296.49m2

### NORTHERN SECTION/ELEVATION LONGITUDINAL