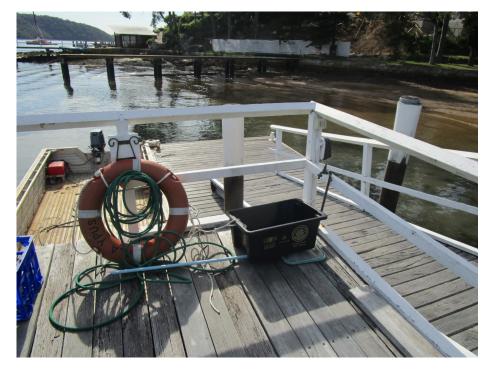

CLIENT

Pontoon and ramp to be demolished and re-built with new materials. Hand rails, toe rails to be re-built like for like and painted to match existing colours

DESCRIPTION FOR DEVELOPMENT APPLICATION REV APP'D DATE SC