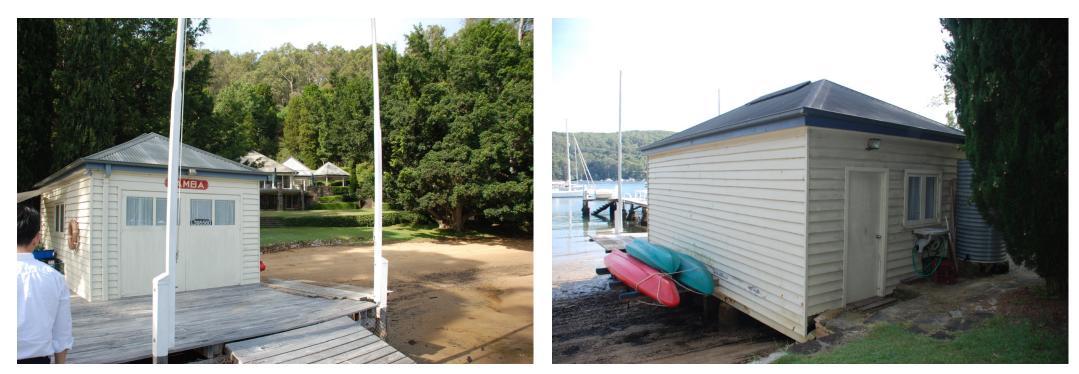

25-33 ROBERTSON ROAD SCOTLAND ISLAND, NSW 2105

Existing boat shed to remain (above photos), but lifted in new positon. New coat of paint over external surfaces, colours to match existing. Decking and skid ramp around boat shed to be demolished and rebuilt like for like, but in new materials and at higher RLs.