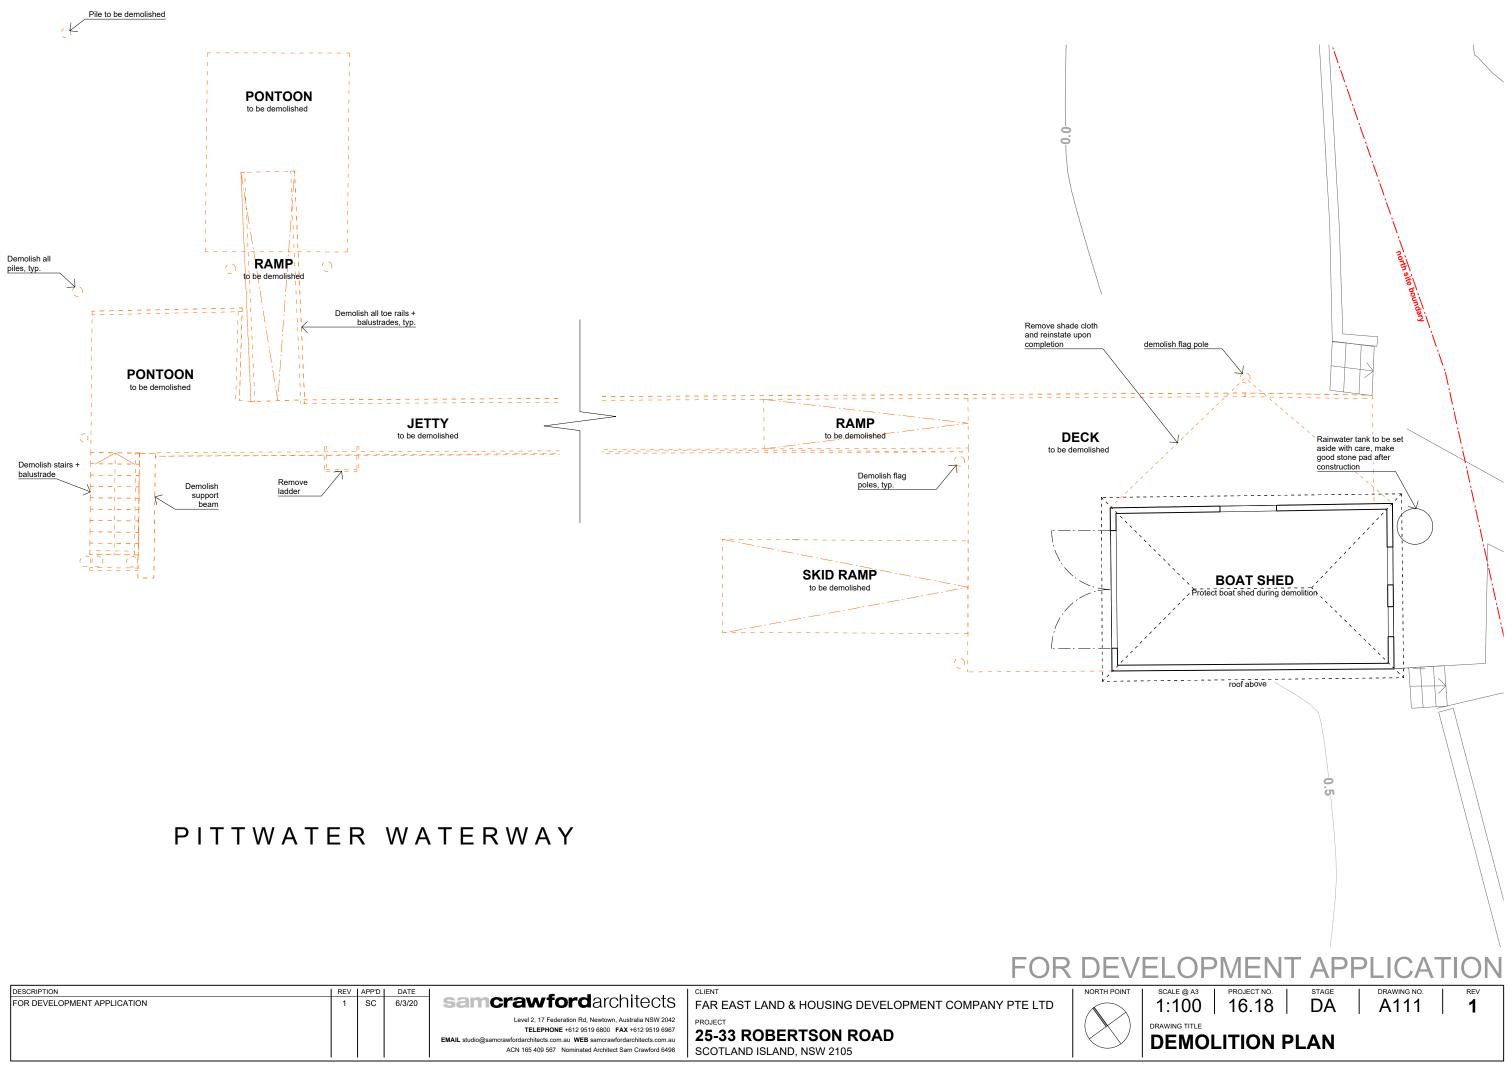

Existing jetty wharf (above photo) to be demolished and re-built like for like with new materials and at higher RL. Toe rails to be painted to match existing colour

Piles to be demolished and re-built with new materials. Jetty wharf to be raised to new RL. Hand rails, toe rails to be re-built like for like and painted to match existing colours

CLIENT

Pontoon and ramp to be demolished and re-built with new materials. Hand rails, toe rails to be re-built like for like and painted to match existing colours

DESCRIPTION FOR DEVELOPMENT APPLICATION REV APP'D DATE SC