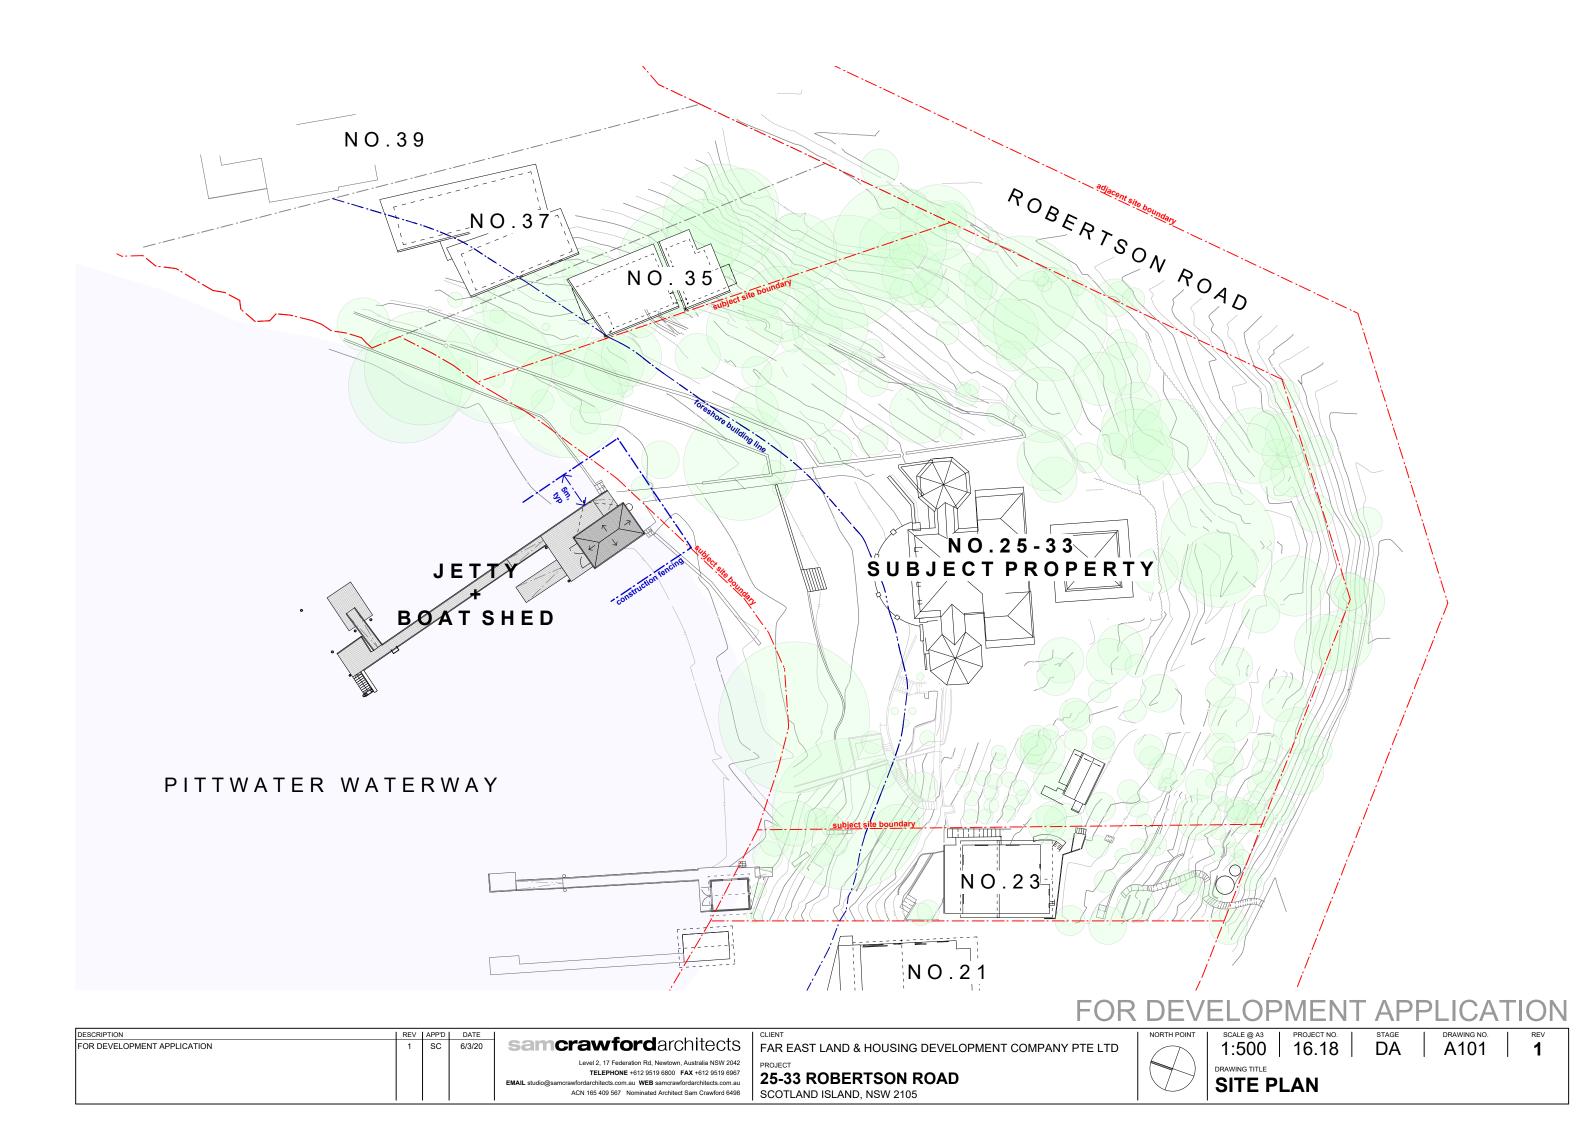

FAR EAST LAND & HOUSING DEVELOPMENT COMPANY PTE LTD

25-33 ROBERTSON ROAD SCOTLAND ISLAND, NSW 2105

CLIENT

PROJECT

# **25-33 ROBERTSON ROAD**, SCOTLAND ISLAND NSW 2105

25-33 ROBERTSON ROAD SCOTLAND ISLAND, NSW 2105

Existing boat shed to remain (above photos), but lifted in new positon. New coat of paint over external surfaces, colours to match existing. Decking and skid ramp around boat shed to be demolished and rebuilt like for like, but in new materials and at higher RLs.

Existing jetty wharf (above photo) to be demolished and re-built like for like with new materials and at higher RL. Toe rails to be painted to match existing colour

Piles to be demolished and re-built with new materials. Jetty wharf to be raised to new RL. Hand rails, toe rails to be re-built like for like and painted to match existing colours

CLIENT

Pontoon and ramp to be demolished and re-built with new materials. Hand rails, toe rails to be re-built like for like and painted to match existing colours

DESCRIPTION FOR DEVELOPMENT APPLICATION REV APP'D DATE SC

PROJECT 25-33 ROBERTSON ROAD SCOTLAND ISLAND, NSW 2105