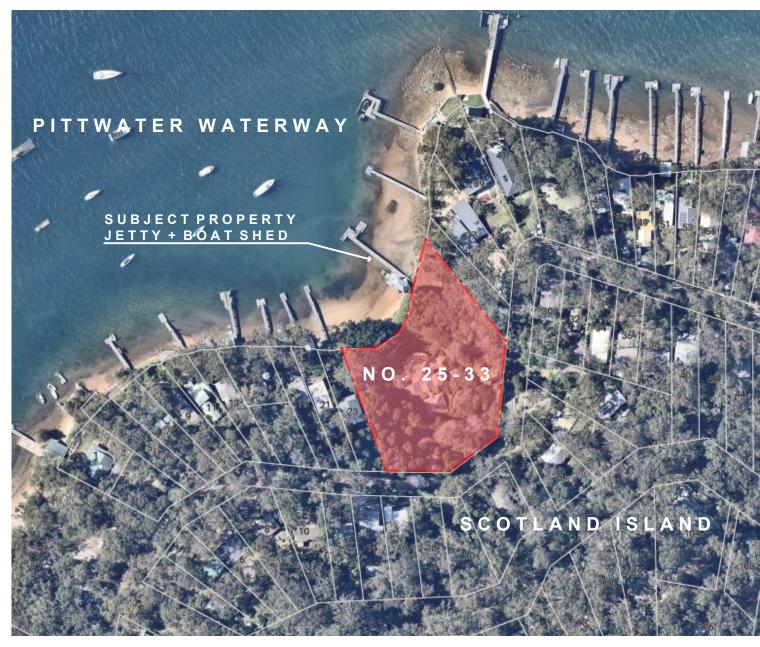

FAR EAST LAND & HOUSING DEVELOPMENT COMPANY PTE LTD

25-33 ROBERTSON ROAD SCOTLAND ISLAND, NSW 2105

CLIENT

PROJECT

# **25-33 ROBERTSON ROAD**, SCOTLAND ISLAND NSW 2105

25-33 ROBERTSON ROAD SCOTLAND ISLAND, NSW 2105

Existing boat shed to remain (above photos), but lifted in new positon. New coat of paint over external surfaces, colours to match existing. Decking and skid ramp around boat shed to be demolished and rebuilt like for like, but in new materials and at higher RLs.

Existing jetty wharf (above photo) to be demolished and re-built like for like with new materials and at higher RL. Toe rails to be painted to match existing colour

Piles to be demolished and re-built with new materials. Jetty wharf to be raised to new RL. Hand rails, toe rails to be re-built like for like and painted to match existing colours

CLIENT

Pontoon and ramp to be demolished and re-built with new materials. Hand rails, toe rails to be re-built like for like and painted to match existing colours

DESCRIPTION FOR DEVELOPMENT APPLICATION REV APP'D DATE SC

PROJECT 25-33 ROBERTSON ROAD SCOTLAND ISLAND, NSW 2105