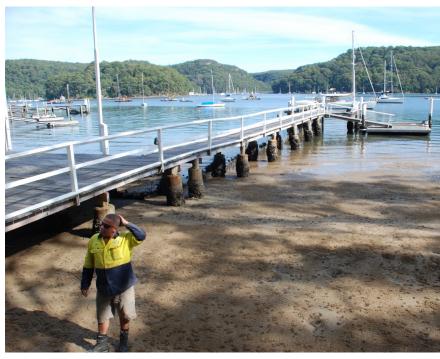

Existing jetty wharf (above photo) to be demolished and re-built like for like with new materials and at higher RL. Toe rails to be painted to match existing colour

Piles to be demolished and re-built with new materials. Jetty wharf to be raised to new RL. Hand rails, toe rails to be re-built like for like and painted to match existing colours