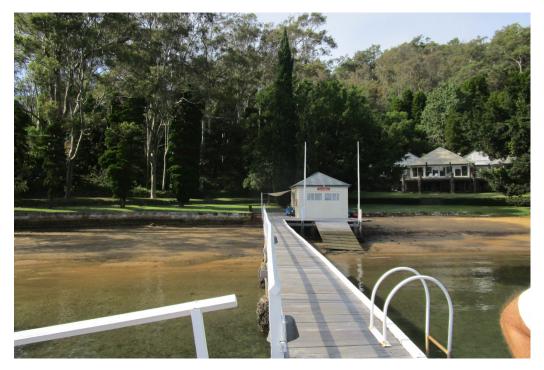

25-33 ROBERTSON ROAD SCOTLAND ISLAND, NSW 2105

Existing boat shed to remain (above photos), but lifted in new positon. New coat of paint over external surfaces, colours to match existing. Decking and skid ramp around boat shed to be demolished and rebuilt like for like, but in new materials and at higher RLs.

Existing jetty wharf (above photo) to be demolished and re-built like for like with new materials and at higher RL. Toe rails to be painted to match existing colour

Piles to be demolished and re-built with new materials. Jetty wharf to be raised to new RL. Hand rails, toe rails to be re-built like for like and painted to match existing colours