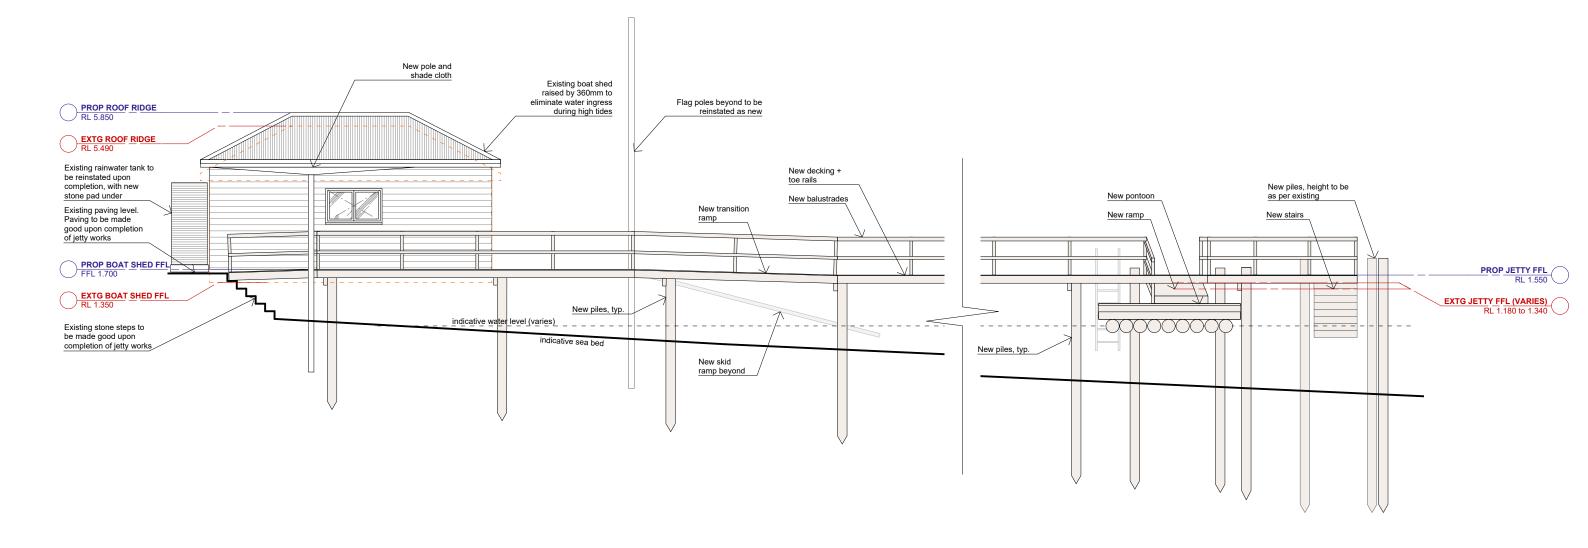

25-33 ROBERTSON ROAD SCOTLAND ISLAND, NSW 2105

Existing boat shed to remain (above photos), but lifted in new positon. New coat of paint over external surfaces, colours to match existing. Decking and skid ramp around boat shed to be demolished and rebuilt like for like, but in new materials and at higher RLs.

Existing jetty wharf (above photo) to be demolished and re-built like for like with new materials and at higher RL. Toe rails to be painted to match existing colour

Piles to be demolished and re-built with new materials. Jetty wharf to be raised to new RL. Hand rails, toe rails to be re-built like for like and painted to match existing colours