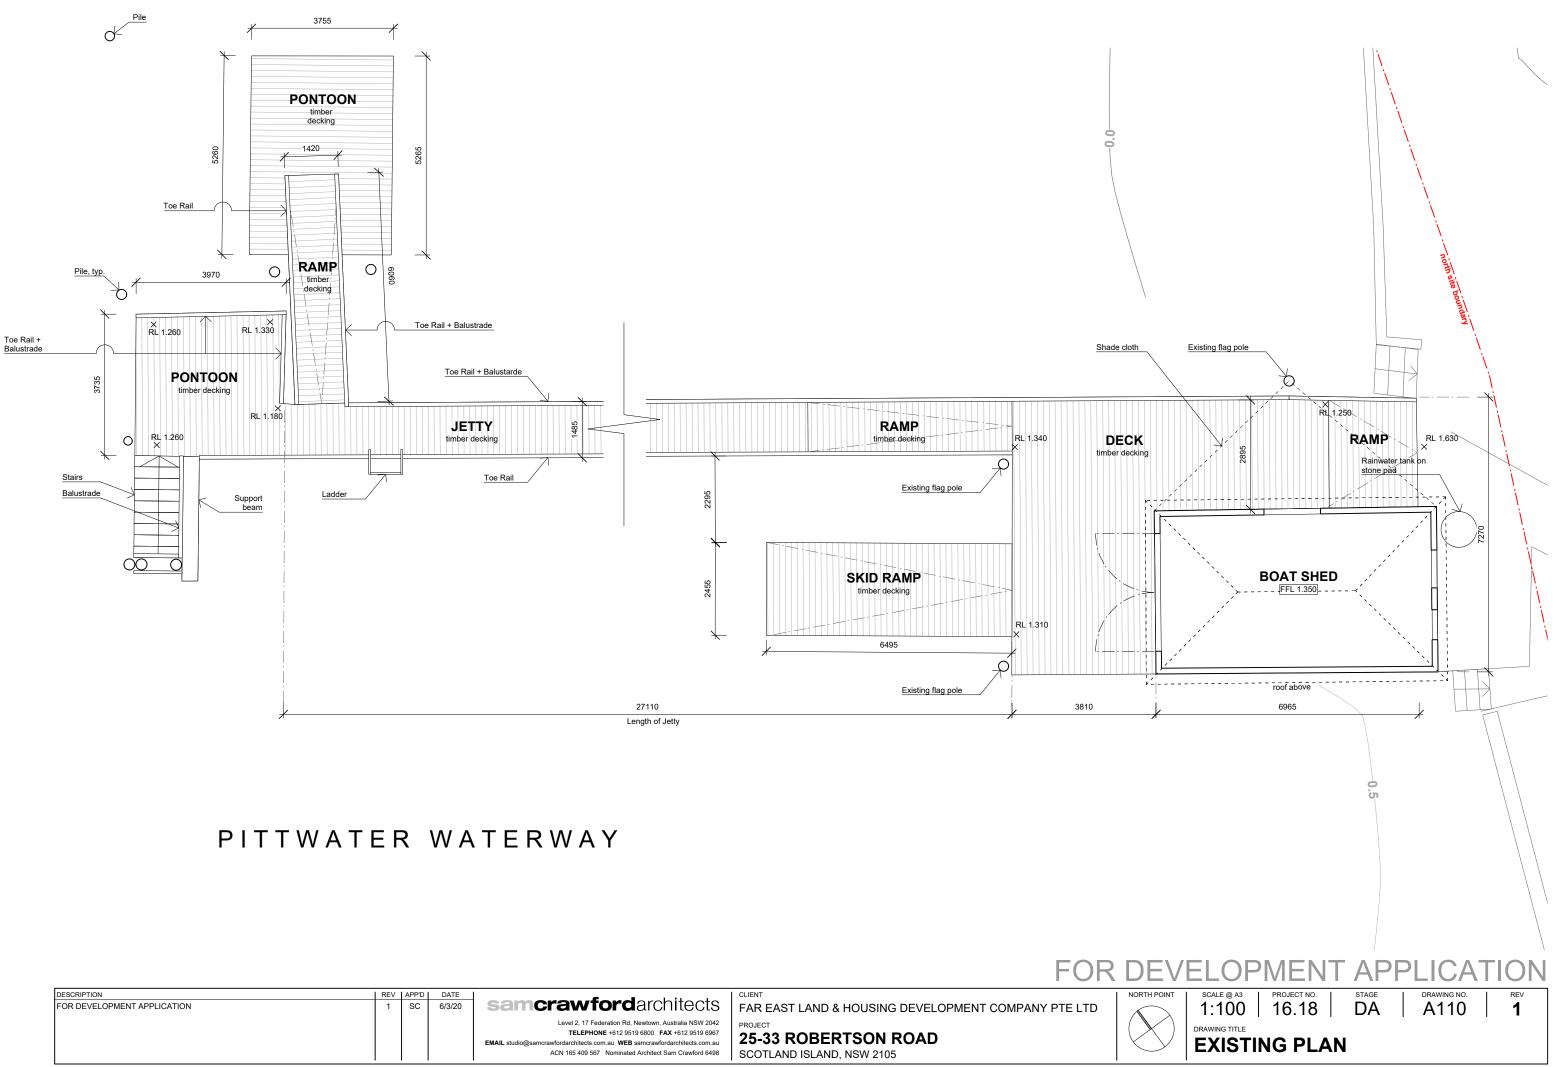

### Note:

CLIENT

PROJECT

All elements shown as new are re-built like for like to match original jetty with new materials and RLs.

Number of piles shown on the drawing are indicative only

| DESCRIPTION                 |  |
|-----------------------------|--|
| FOR DEVELOPMENT APPLICATION |  |
|                             |  |

25-33 ROBERTSON ROAD SCOTLAND ISLAND, NSW 2105

Existing boat shed to remain (above photos), but lifted in new positon. New coat of paint over external surfaces, colours to match existing. Decking and skid ramp around boat shed to be demolished and rebuilt like for like, but in new materials and at higher RLs.

Existing jetty wharf (above photo) to be demolished and re-built like for like with new materials and at higher RL. Toe rails to be painted to match existing colour

Piles to be demolished and re-built with new materials. Jetty wharf to be raised to new RL. Hand rails, toe rails to be re-built like for like and painted to match existing colours

CLIENT

Pontoon and ramp to be demolished and re-built with new materials. Hand rails, toe rails to be re-built like for like and painted to match existing colours

DESCRIPTION FOR DEVELOPMENT APPLICATION REV APP'D DATE SC