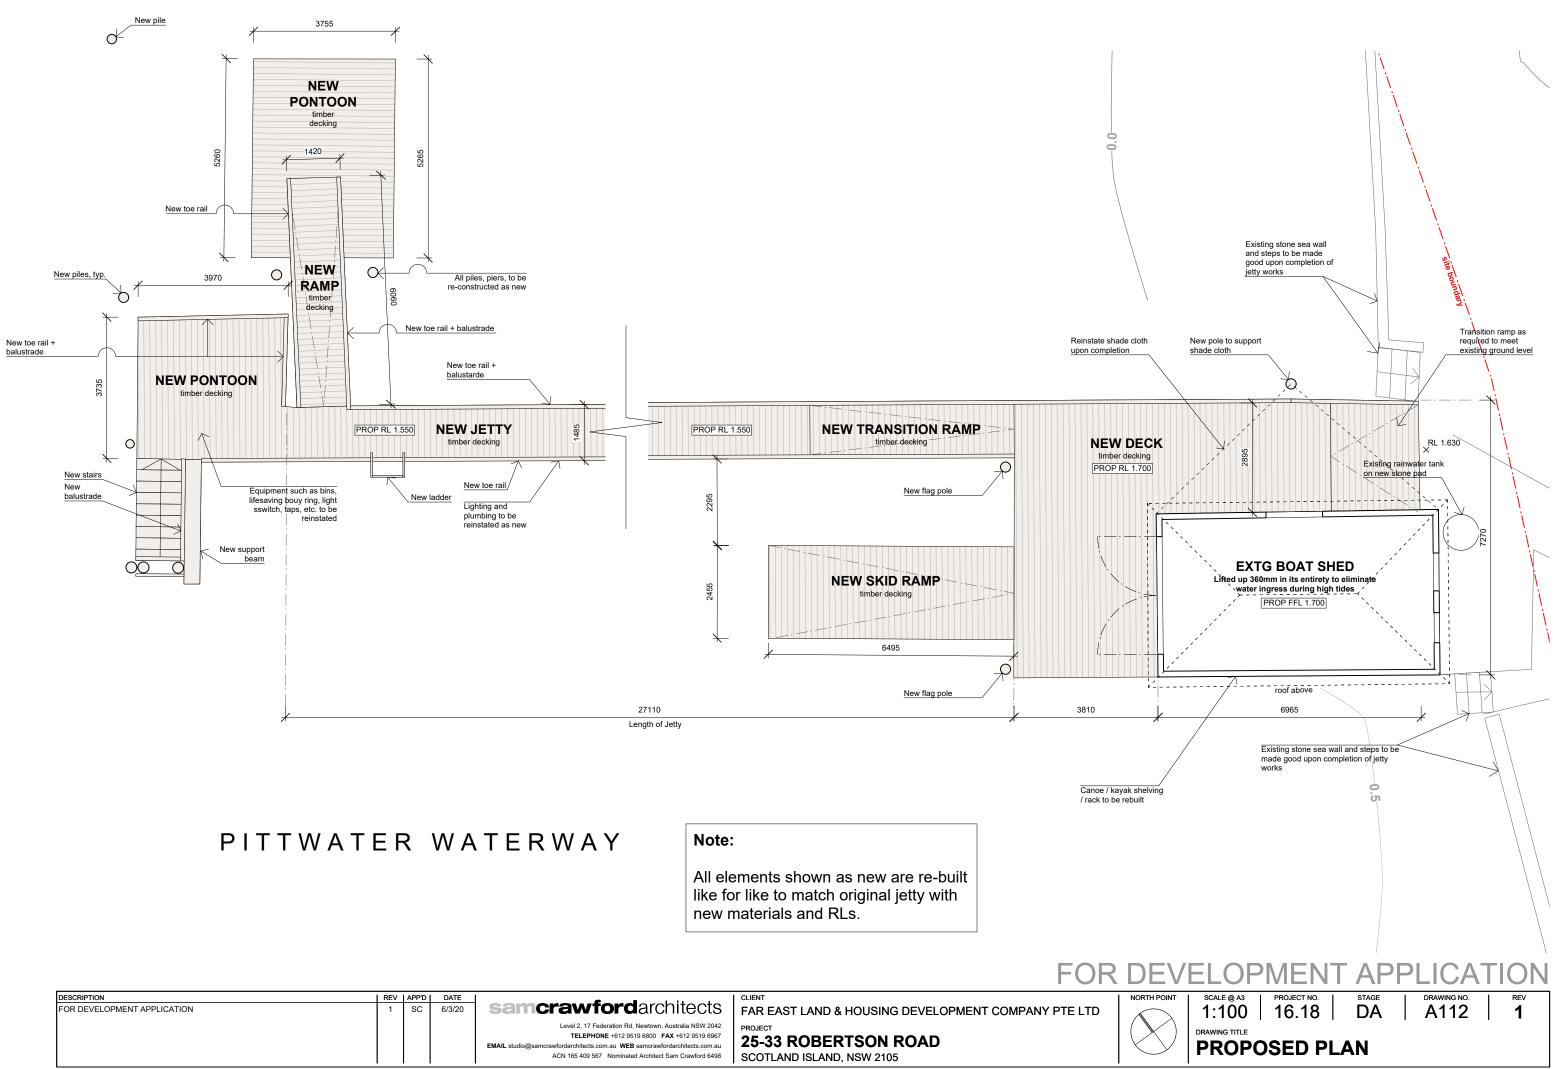

### Note:

CLIENT

PROJECT

All elements shown as new are re-built like for like to match original jetty with new materials and RLs.

Number of piles shown on the drawing are indicative only

| DESCRIPTION                 |  |
|-----------------------------|--|
| FOR DEVELOPMENT APPLICATION |  |
|                             |  |

25-33 ROBERTSON ROAD SCOTLAND ISLAND, NSW 2105

Existing boat shed to remain (above photos), but lifted in new positon. New coat of paint over external surfaces, colours to match existing. Decking and skid ramp around boat shed to be demolished and rebuilt like for like, but in new materials and at higher RLs.

Existing jetty wharf (above photo) to be demolished and re-built like for like with new materials and at higher RL. Toe rails to be painted to match existing colour

Piles to be demolished and re-built with new materials. Jetty wharf to be raised to new RL. Hand rails, toe rails to be re-built like for like and painted to match existing colours

CLIENT

Pontoon and ramp to be demolished and re-built with new materials. Hand rails, toe rails to be re-built like for like and painted to match existing colours

DESCRIPTION FOR DEVELOPMENT APPLICATION REV APP'D DATE SC