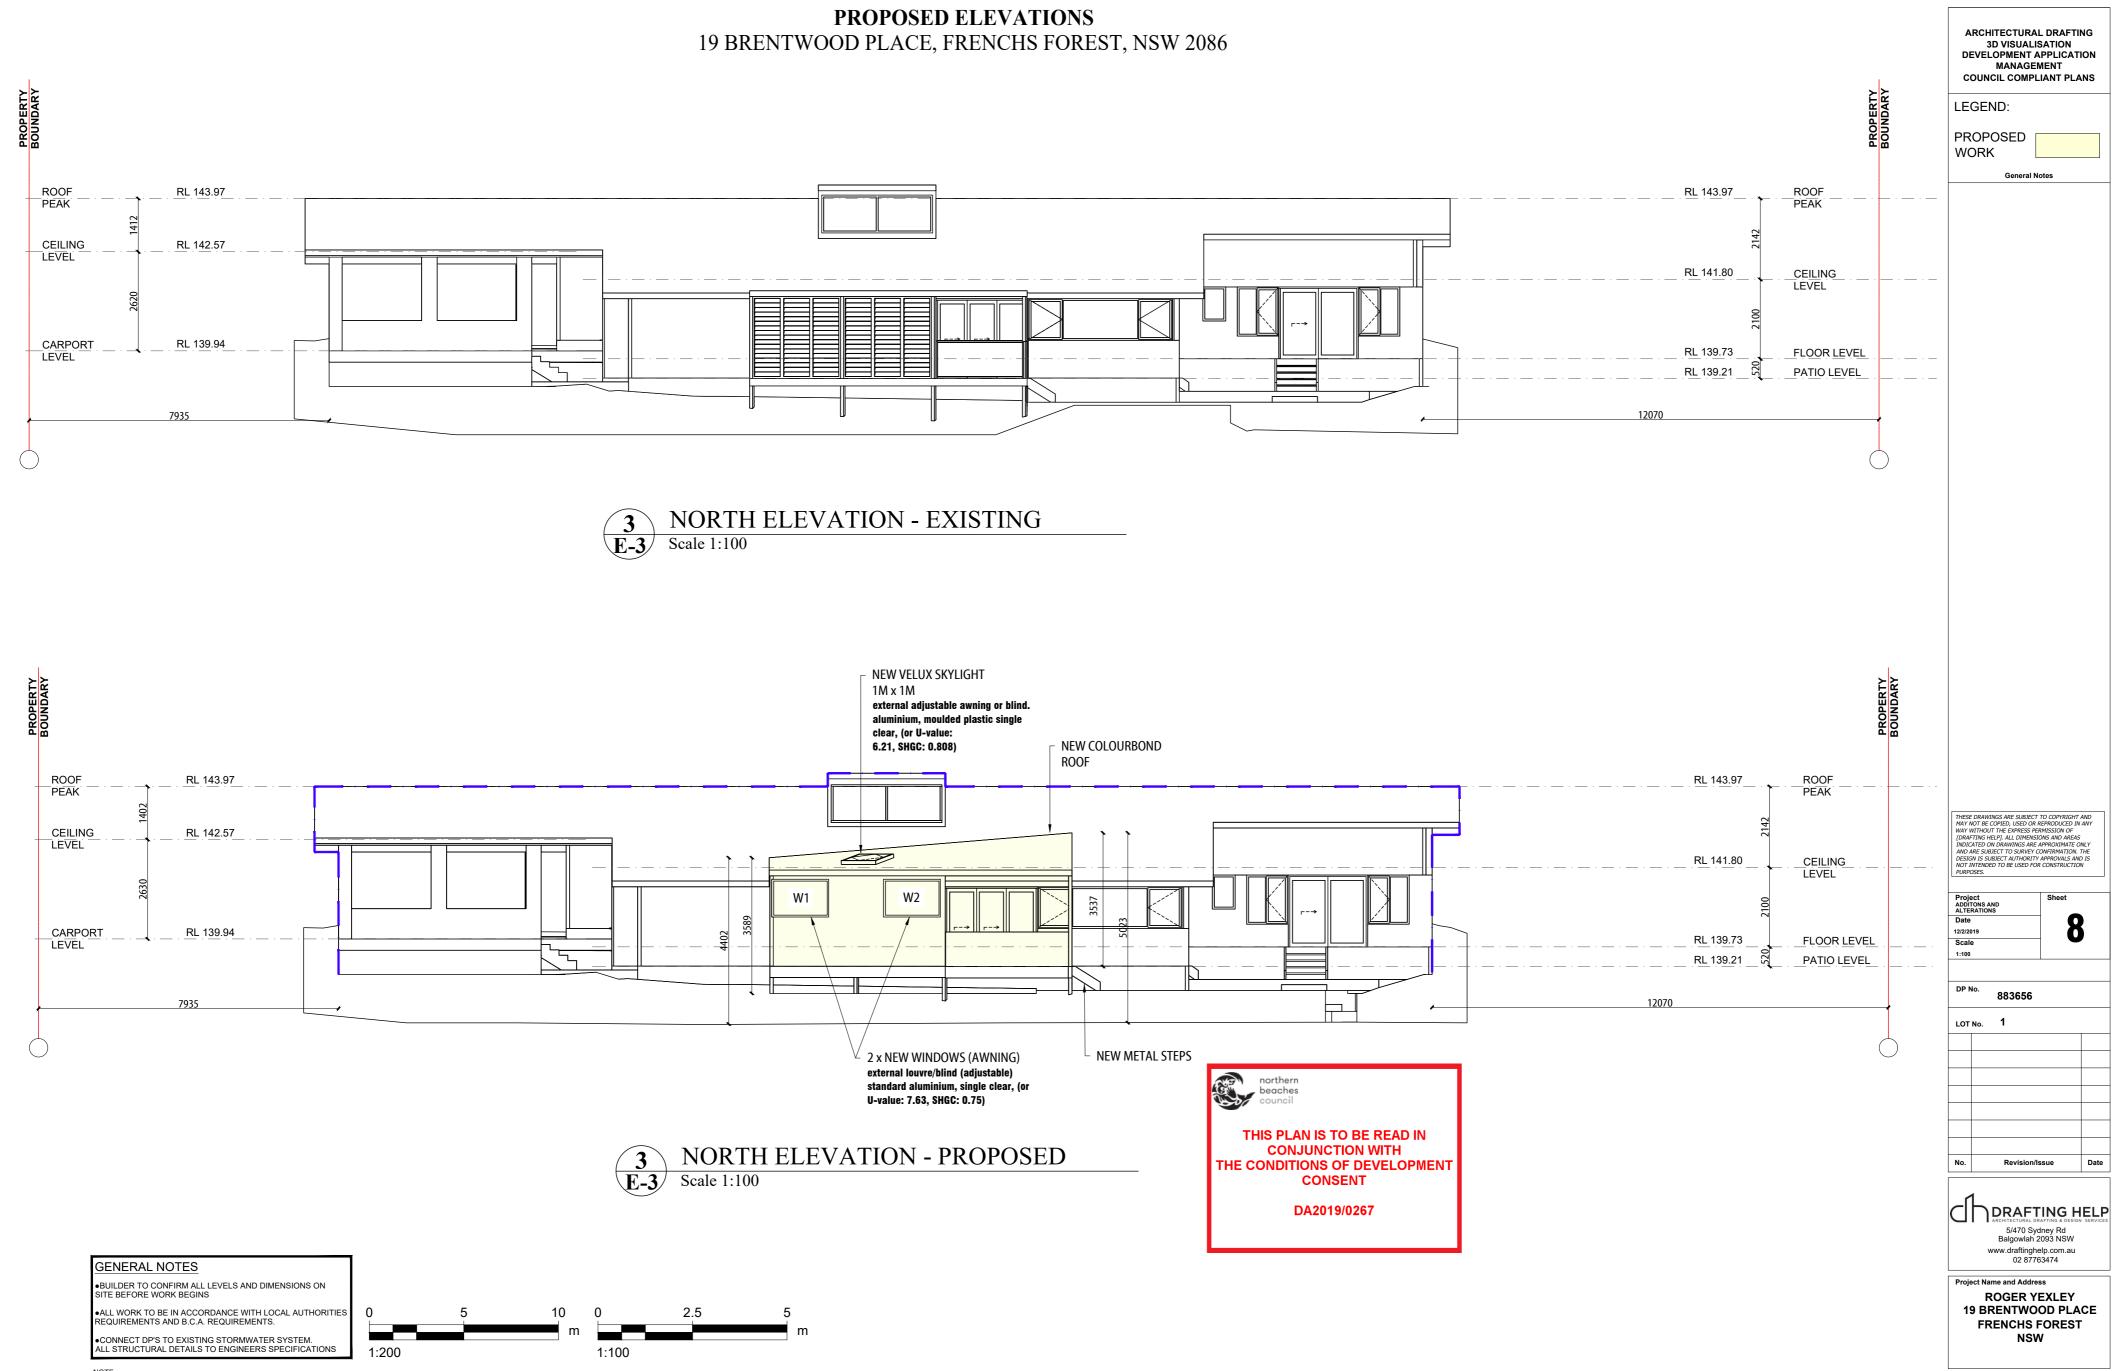

# PROPOSED ELEVATIONS 19 BRENTWOOD PLACE, FRENCHS FOREST, NSW 2086

NOTE:
THIS DRAWING IS PROVIDED FOR INFORMATIONAL PURPOSES ONLY. IF USED FOR CONSTRUCTION. THE CONTRACTOR ASSUMES ALL RESPONSIBILITY FOR LOCAL CODE COMPLIANCE. ALL DRAWINGS, PLANS, SKETCHES ETC. ARE PROVIDED TO OUR CLIENTS BASED UPON INFORMATION PROVIDED BY THE CLIENT AND DRAWN IN ACCORDANCE WITH COMMON BUILDING PRACTICES AND LOCAL CODES. NONE OF THE EMPLOYEES OF DRAFTING HELP ARE REGISTERED ARCHITECTS, ENGINEERS OR LAND SURVEYORS. ALL DIMENSIONS AND SPECIFICATIONS SHOULD BE VERIFIED BY CLIENT AND/OR CONTRACTOR BEFORE ACTUAL CONSTRUCTION BEGINS. IF DIMENSIONS AND SPECIFICATIONS ARE NOT VERIFIED BY CLIENT AND/OR CONTRACTOR BEFORE ACTUAL CONSTRUCTION BEGINS DRAFTING HELP WILL BE HELD HARMLESS. DRAFTINGHELP ASSUMES NO LIABILITY FOR CHANGES AND/OR REVISIONS MADE TO PLANS BY CLIENT AND/OR CONTRACTOR.

## NORTH ELEVATION

# THIS PLAN IS TO BE READ IN **CONJUNCTION WITH** THE CONDITIONS OF DEVELOPMENT CONSENT DA2019/0267