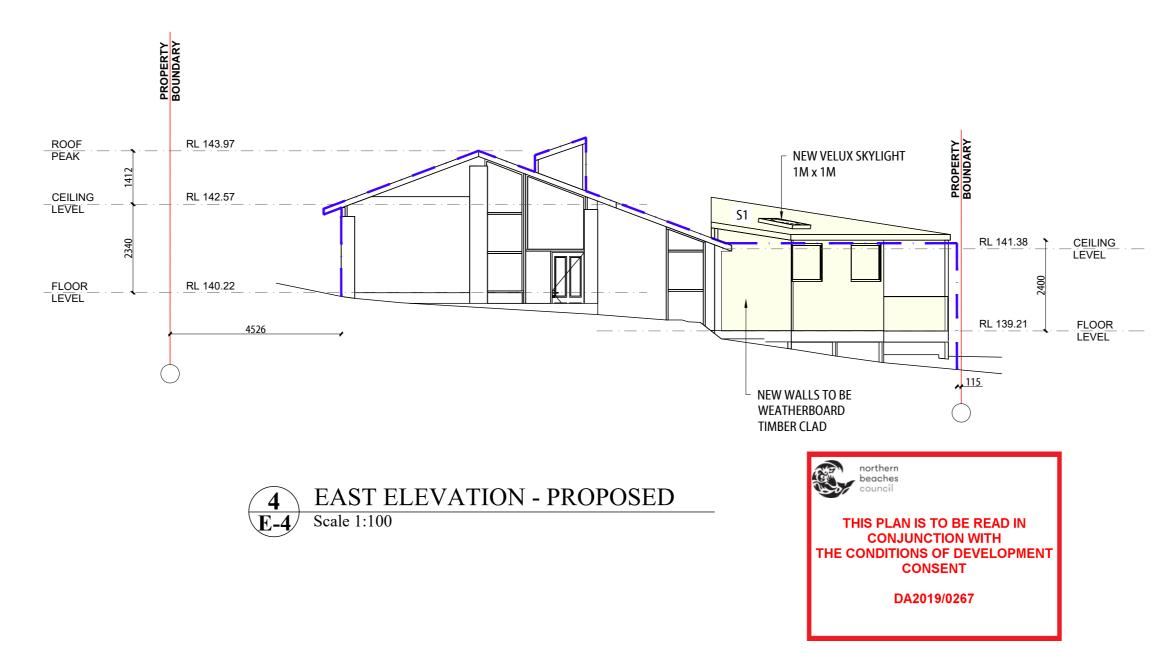

# PROPOSED ELEVATIONS 19 BRENTWOOD PLACE, FRENCHS FOREST, NSW 2086

NOTE:
THIS DRAWING IS PROVIDED FOR INFORMATIONAL PURPOSES ONLY. IF USED FOR CONSTRUCTION. THE CONTRACTOR ASSUMES ALL RESPONSIBILITY FOR LOCAL CODE COMPLIANCE. ALL DRAWINGS, PLANS, SKETCHES ETC. ARE PROVIDED TO OUR CLIENTS BASED UPON INFORMATION PROVIDED BY THE CLIENT AND DRAWN IN ACCORDANCE WITH COMMON BUILDING PRACTICES AND LOCAL CODES. NONE OF THE EMPLOYEES OF DRAFTING HELP ARE REGISTERED ARCHITECTS, ENGINEERS OR LAND SURVEYORS. ALL DIMENSIONS AND SPECIFICATIONS SHOULD BE VERIFIED BY CLIENT AND/OR CONTRACTOR BEFORE ACTUAL CONSTRUCTION BEGINS. IF DIMENSIONS AND SPECIFICATIONS ARE NOT VERIFIED BY CLIENT AND/OR CONTRACTOR BEFORE ACTUAL CONSTRUCTION BEGINS DRAFTING HELP WILL BE HELD HARMLESS. DRAFTINGHELP ASSUMES NO LIABILITY FOR CHANGES AND/OR REVISIONS MADE TO PLANS BY CLIENT AND/OR CONTRACTOR.

# THIS PLAN IS TO BE READ IN **CONJUNCTION WITH** THE CONDITIONS OF DEVELOPMENT CONSENT DA2019/0267