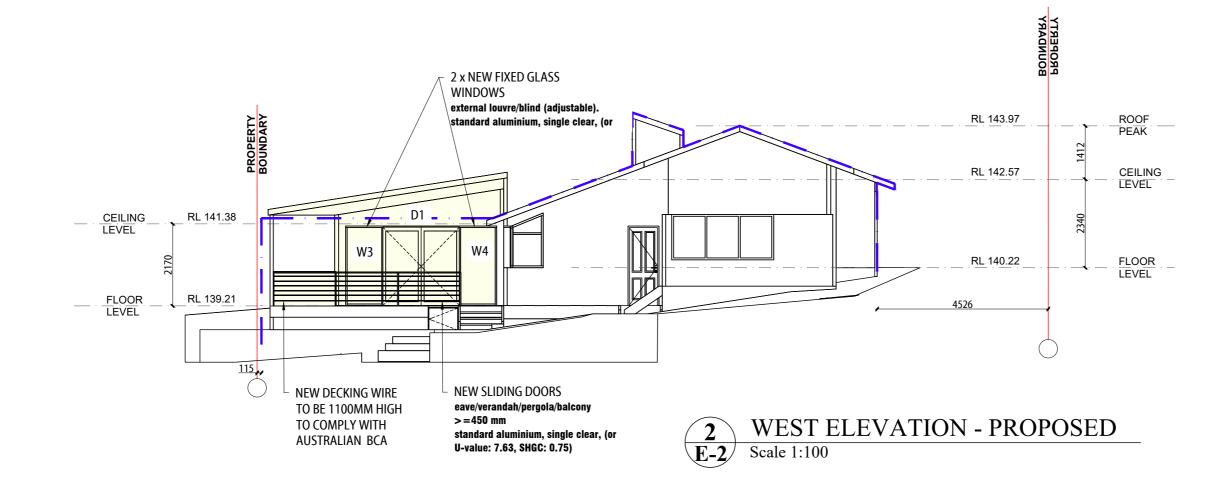

# **WEST ELEVATION**

**S**1

TYPE: SLIDING DOORS ORIENTATION: WEST AREA: 4.2MSQ.

| GENERAL NOTES                                                                                   |
|-------------------------------------------------------------------------------------------------|
| •BUILDER TO CONFIRM ALL LEVELS AND DIMENSIONS ON SITE BEFORE WORK BEGINS                        |
| •ALL WORK TO BE IN ACCORDANCE WITH LOCAL AUTHORITIES REQUIREMENTS AND B.C.A. REQUIREMENTS.      |
| •CONNECT DP'S TO EXISTING STORMWATER SYSTEM. ALL STRUCTURAL DETAILS TO ENGINEERS SPECIFICATIONS |
|                                                                                                 |