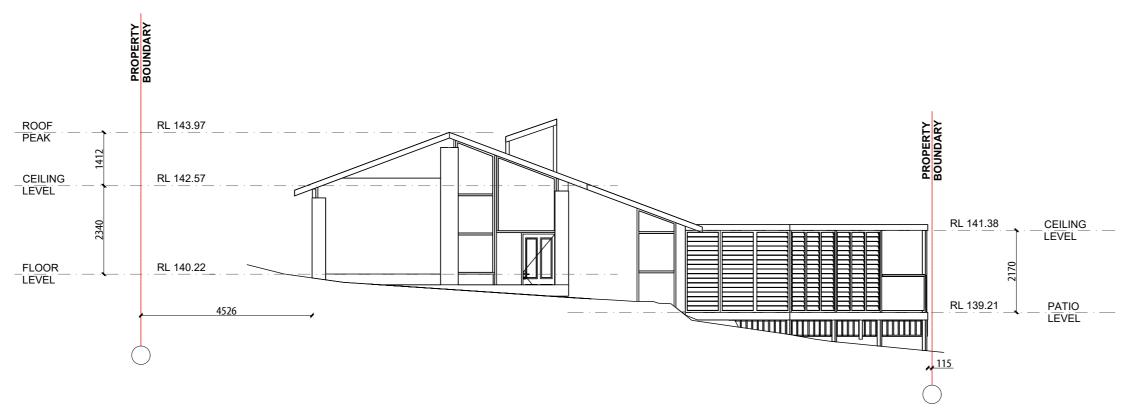

# PROPOSED ELEVATIONS 19 BRENTWOOD PLACE, FRENCHS FOREST, NSW 2086

NOTE:
THIS DRAWING IS PROVIDED FOR INFORMATIONAL PURPOSES ONLY. IF USED FOR CONSTRUCTION. THE CONTRACTOR ASSUMES ALL RESPONSIBILITY FOR LOCAL CODE COMPLIANCE. ALL DRAWINGS, PLANS, SKETCHES ETC. ARE PROVIDED TO OUR CLIENTS BASED UPON INFORMATION PROVIDED BY THE CLIENT AND DRAWN IN ACCORDANCE WITH COMMON BUILDING PRACTICES AND LOCAL CODES. NONE OF THE EMPLOYEES OF DRAFTING HELP ARE REGISTERED ARCHITECTS, ENGINEERS OR LAND SURVEYORS. ALL DIMENSIONS AND SPECIFICATIONS SHOULD BE VERIFIED BY CLIENT AND/OR CONTRACTOR BEFORE ACTUAL CONSTRUCTION BEGINS. IF DIMENSIONS AND SPECIFICATIONS ARE NOT VERIFIED BY CLIENT AND/OR CONTRACTOR BEFORE ACTUAL CONSTRUCTION BEGINS DRAFTING HELP WILL BE HELD HARMLESS. DRAFTINGHELP ASSUMES NO LIABILITY FOR CHANGES AND/OR REVISIONS MADE TO PLANS BY CLIENT AND/OR CONTRACTOR.

## NORTH ELEVATION