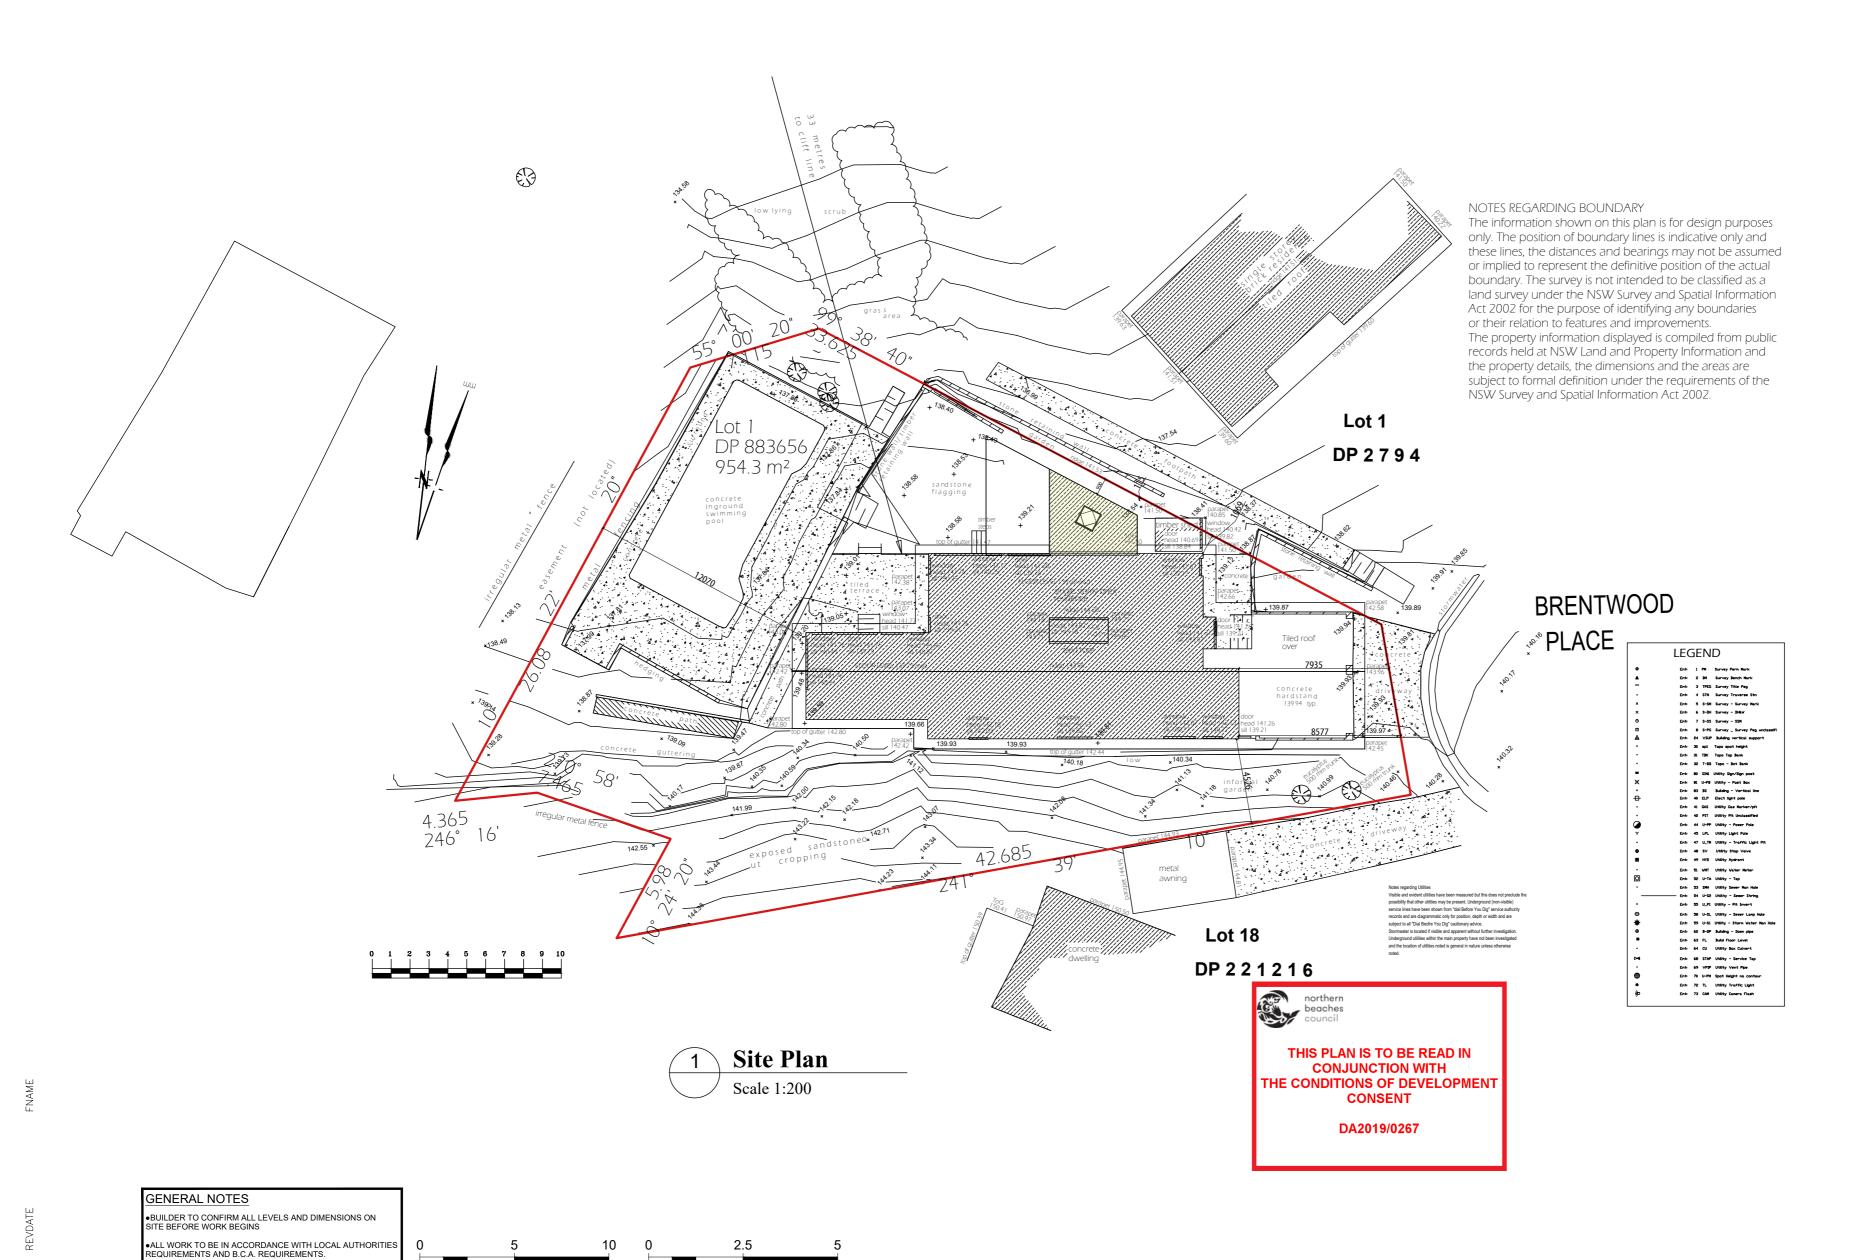

## SITE PLAN 19 BRENTWOOD PLACE, FRENCHS FOREST, NSW 2086

ARCHITECTURAL DRAFTING 3D VISUALISATION DEVELOPMENT APPLICATION MANAGEMENT COUNCIL COMPLIANT PLANS

LEGEND:

PROPOSED WORK

General Notes

883656 LOT No. 1

DRAFTING HELP 5/470 Sydney Rd Balgowlah 2093 NSW www.draftinghelp.com.au 02 87763474

**ROGER YEXLEY** 19 BRENTWOOD PLACE FRENCHS FOREST NSW

1:100

•CONNECT DP'S TO EXISTING STORMWATER SYSTEM. ALL STRUCTURAL DETAILS TO ENGINEERS SPECIFICATIONS

1:200

# THIS PLAN IS TO BE READ IN **CONJUNCTION WITH** THE CONDITIONS OF DEVELOPMENT CONSENT DA2019/0267