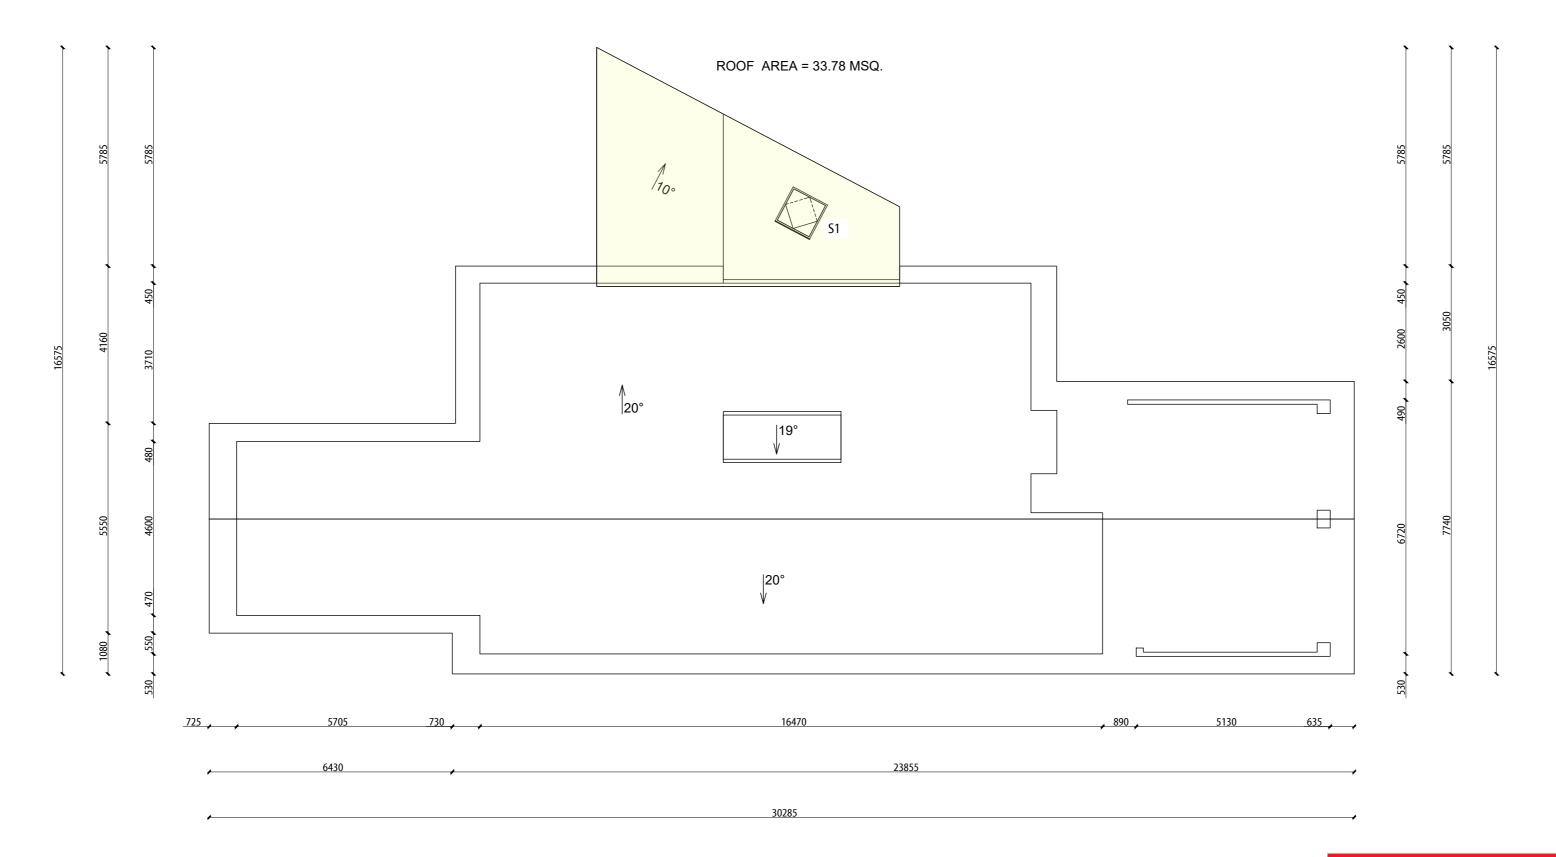

## SITE PLAN 19 BRENTWOOD PLACE, FRENCHS FOREST, NSW 2086



ARCHITECTURAL DRAFTING 3D VISUALISATION DEVELOPMENT APPLICATION MANAGEMENT COUNCIL COMPLIANT PLANS

LEGEND:

PROPOSED WORK

General Notes

883656 LOT No. 1

DRAFTING HELP 5/470 Sydney Rd Balgowlah 2093 NSW www.draftinghelp.com.au 02 87763474

**ROGER YEXLEY** 19 BRENTWOOD PLACE FRENCHS FOREST NSW

1:100

•CONNECT DP'S TO EXISTING STORMWATER SYSTEM. ALL STRUCTURAL DETAILS TO ENGINEERS SPECIFICATIONS

1:200

#### PROPOSED ROOF PLAN

### 19 BRENTWOOD PLACE, FRENCHS FOREST, NSW 2086











GENERAL NOTES

•BUILDER TO CONFIRM ALL LEVELS AND DIMENSIONS ON SITE BEFORE WORK BEGINS

•ALL WORK TO BE IN ACCORDANCE WITH LOCAL AUTHORITIES REQUIREMENTS AND B.C.A. REQUIREMENTS.

•CONNECT DP'S TO EXISTING STORMWATER SYSTEM.
ALL STRUCTURAL DETAILS TO ENGINEERS SPECIFICATIONS 1:200

NOTE:
THIS DRAWING IS PROVIDED FOR INFORMATIONAL PURPOSES ONLY. IF USED FOR CONSTRUCTION. THE CONTRACTOR ASSUMES ALL RESPONSIBILITY FOR LOCAL CODE COMPLIANCE. ALL DRAWINGS, PLANS, SKETCHES ETC. ARE PROVIDED TO OUR CLIENTS BASED UPON INFORMATION PROVIDED BY THE CLIENT AND DRAWN IN ACCORDANCE WITH COMMON BUILDING PRACTICES AND LOCAL CODES. NONE OF THE EMPLOYEES OF DRAFTING HELP ARE REGISTERED ARCHITECTS, ENGINEERS OR LAND SURVEYORS. ALL DIMENSIONS AND SPECIFICATIONS ARE NOT VERIFIED BY CLIENT AND/OR CONTR