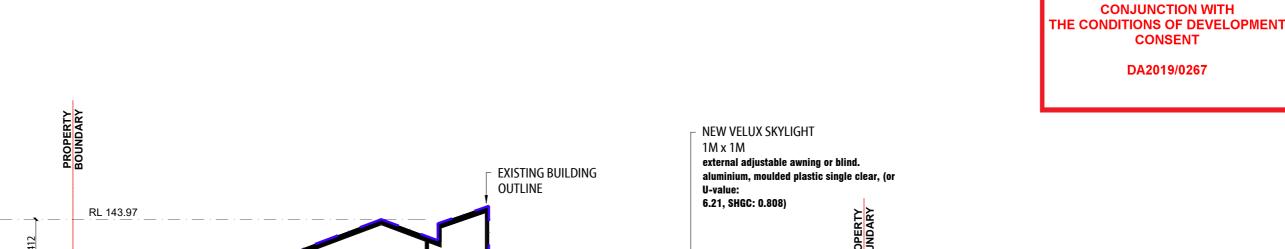

883656

Project Name and Address **ROGER YEXLEY** 19 BRENTWOOD PLACE FRENCHS FOREST

PROPERTY BOUNDARY

ROOF PEAK

CEILING LEVEL

FLOOR LEVEL

ROOF PEAK

CEILING LEVEL

RL 143.97

RL 142.57

RL 140.22

RL 143.97

RL 142.57

RL 140.22

12070

GENERAL NOTES