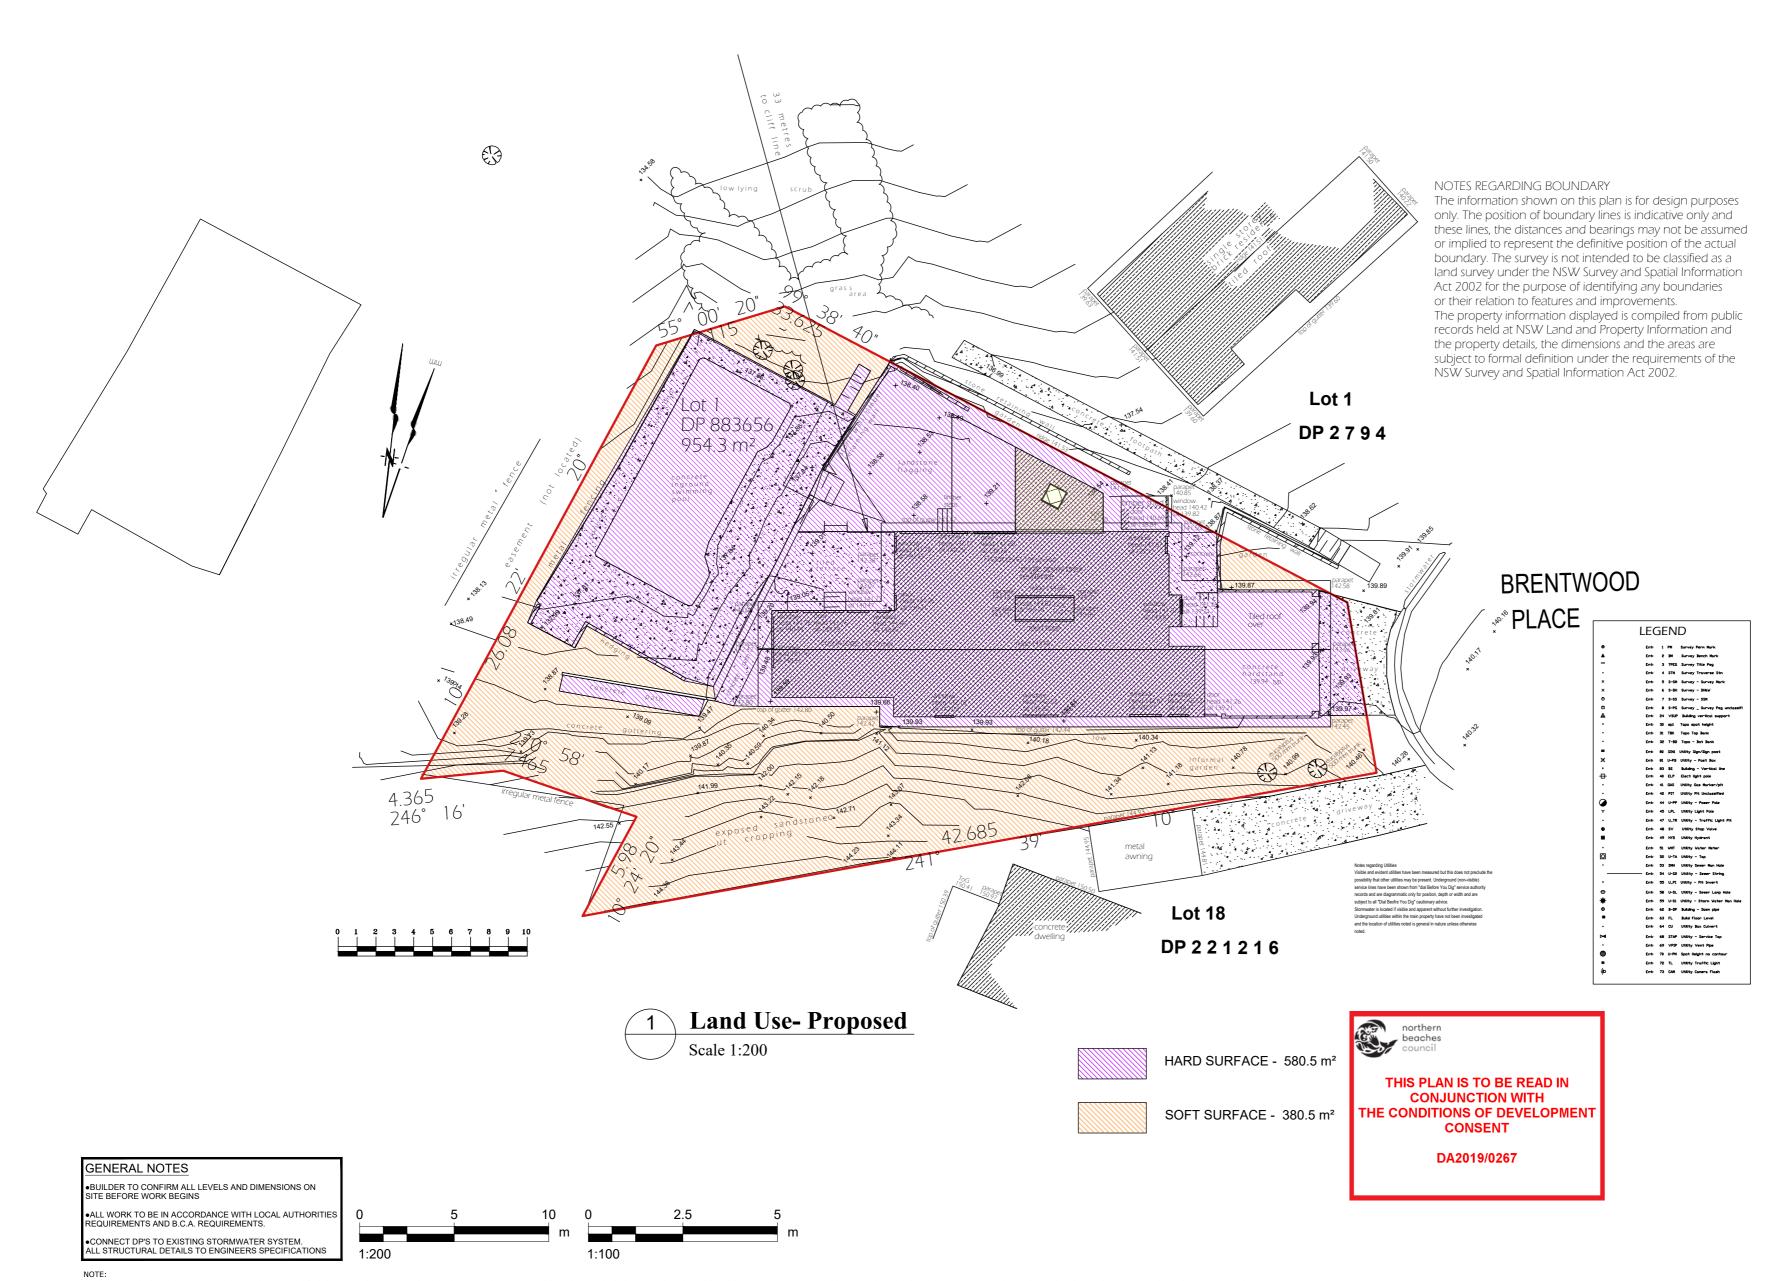

# **EXISTING LAND USE**19 BRENTWOOD PLACE, FRENCHS FOREST, NSW 2086

ARCHITECTURAL DRAFTING
3D VISUALISATION
DEVELOPMENT APPLICATION
MANAGEMENT
COUNCIL COMPLIANT PLANS

LEGEND:

PROPOSED WORK

General Notes

THESE DRAWINGS ARE SUBJECT TO COPYRIGHT AND MAY NOT BE COPIED, USED OR REPRODUCED IN ANY WAY WITHOUT THE EXPRESS PERMISSION OF [DRAFTING HELP]. ALL DIMENSIONS AND AREAS INDICATED ON DRAWINGS ARE APPROXIMATION. THE DESIGN IS SUBJECT AUTHORITY APPROVALS AND TO SUBJECT AUTHORITY APPROVALS AND IS NOT INTENDED TO BE USED FOR CONSTRUCTION PURPOYER.

|        | ect<br>TONS AND<br>RATIONS | Sheet   |  |  |  |  |  |
|--------|----------------------------|---------|--|--|--|--|--|
| Date   |                            | 10      |  |  |  |  |  |
| 12/2/2 | 019                        | 12      |  |  |  |  |  |
| Scal   | е                          |         |  |  |  |  |  |
| 1:200  | 1:200                      |         |  |  |  |  |  |
|        |                            |         |  |  |  |  |  |
| DP I   | No. 883656                 |         |  |  |  |  |  |
| LOT    | LOT No. 1                  |         |  |  |  |  |  |
|        |                            |         |  |  |  |  |  |
|        |                            |         |  |  |  |  |  |
|        |                            |         |  |  |  |  |  |
|        |                            |         |  |  |  |  |  |
|        |                            |         |  |  |  |  |  |
|        |                            |         |  |  |  |  |  |
|        |                            |         |  |  |  |  |  |
| No.    | Revision/Is                | sue Dat |  |  |  |  |  |
|        |                            | •       |  |  |  |  |  |