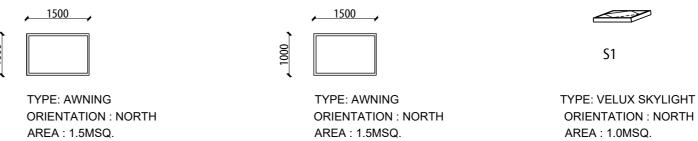

# **WI WINDOWS AND DOORS FOR BASIX**

# **WEST ELEVATION**

**S**1

TYPE: SLIDING DOORS ORIENTATION: WEST AREA: 4.2MSQ.

| GENERAL NOTES                                                                                   |
|-------------------------------------------------------------------------------------------------|
| •BUILDER TO CONFIRM ALL LEVELS AND DIMENSIONS ON SITE BEFORE WORK BEGINS                        |
| •ALL WORK TO BE IN ACCORDANCE WITH LOCAL AUTHORITIES REQUIREMENTS AND B.C.A. REQUIREMENTS.      |
| •CONNECT DP'S TO EXISTING STORMWATER SYSTEM. ALL STRUCTURAL DETAILS TO ENGINEERS SPECIFICATIONS |
|                                                                                                 |