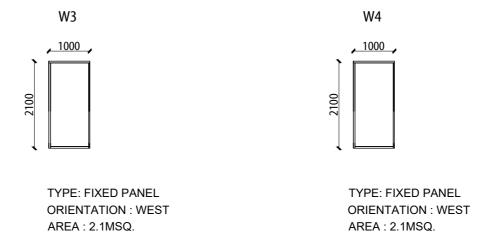

RENTWOOD PLACE

FRENCHS FOREST

NSW

Project Name and Address

#### Door Schedule **Renovation Status** Existing New 4000 720 820 920 2100 2440 Quantity W x H Size 720×2100 820×2100 920×2100 2100×1900 2440×2100 800×600 4000×2100 2D Symbol 3D View

600

2100

700

**Renovation Status** 

Quantity

700

Sill Height

2D Symbol

3D View

| Skylight Schedule |           |  |  |
|-------------------|-----------|--|--|
| Renovation Status | New       |  |  |
| W x H Size        | 1000×1000 |  |  |
| Quantity          | 1         |  |  |
| 2D Symbol         |           |  |  |
| 3D View           |           |  |  |

# THIS PLAN IS TO BE READ IN **CONJUNCTION WITH** THE CONDITIONS OF DEVELOPMENT CONSENT DA2019/0267

## NORTH ELEVATION

# **WI WINDOWS AND DOORS FOR BASIX**



# **WEST ELEVATION**





**S**1

TYPE: SLIDING DOORS ORIENTATION: WEST AREA: 4.2MSQ.

| GENERAL NOTES                                                                                   |
|-------------------------------------------------------------------------------------------------|
| •BUILDER TO CONFIRM ALL LEVELS AND DIMENSIONS ON SITE BEFORE WORK BEGINS                        |
| •ALL WORK TO BE IN ACCORDANCE WITH LOCAL AUTHORITIES REQUIREMENTS AND B.C.A. REQUIREMENTS.      |
| •CONNECT DP'S TO EXISTING STORMWATER SYSTEM. ALL STRUCTURAL DETAILS TO ENGINEERS SPECIFICATIONS |
|                                                                                                 |



NOTE:
THIS DRAWING IS PROVIDED FOR INFORMATIONAL PURPOSES ONLY. IF USED FOR CONSTRUCTION. THE CONTRACTOR ASSUMES ALL RESPONSIBILITY