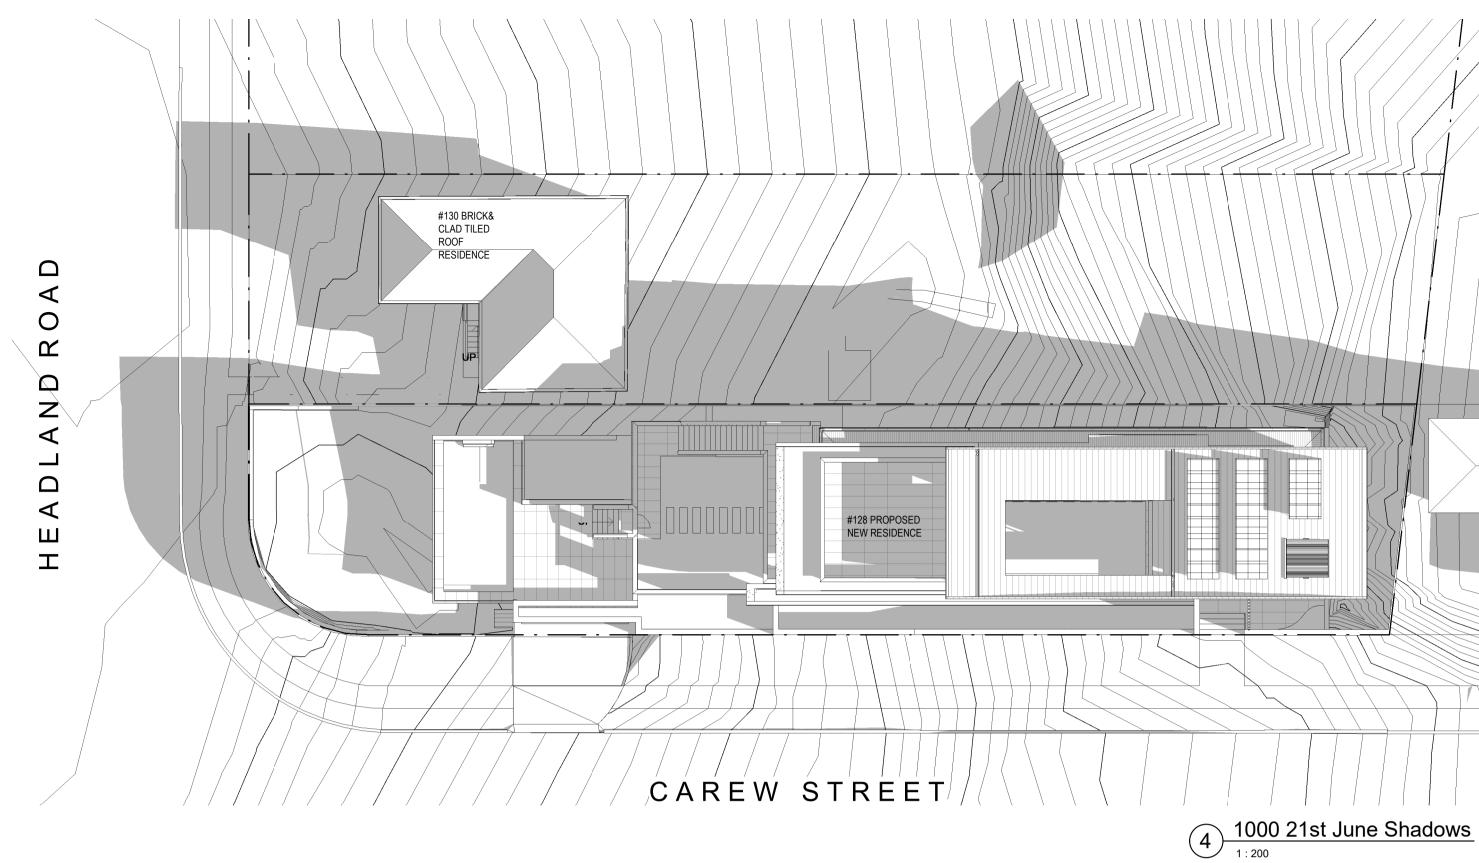

W:\2020\_04\_Hawker\00 - Architectural Plans\02 DA Development Checked By Scale @ A1 1:200 Winter shadow diagrams

21/10/2020 12:45:48 PM