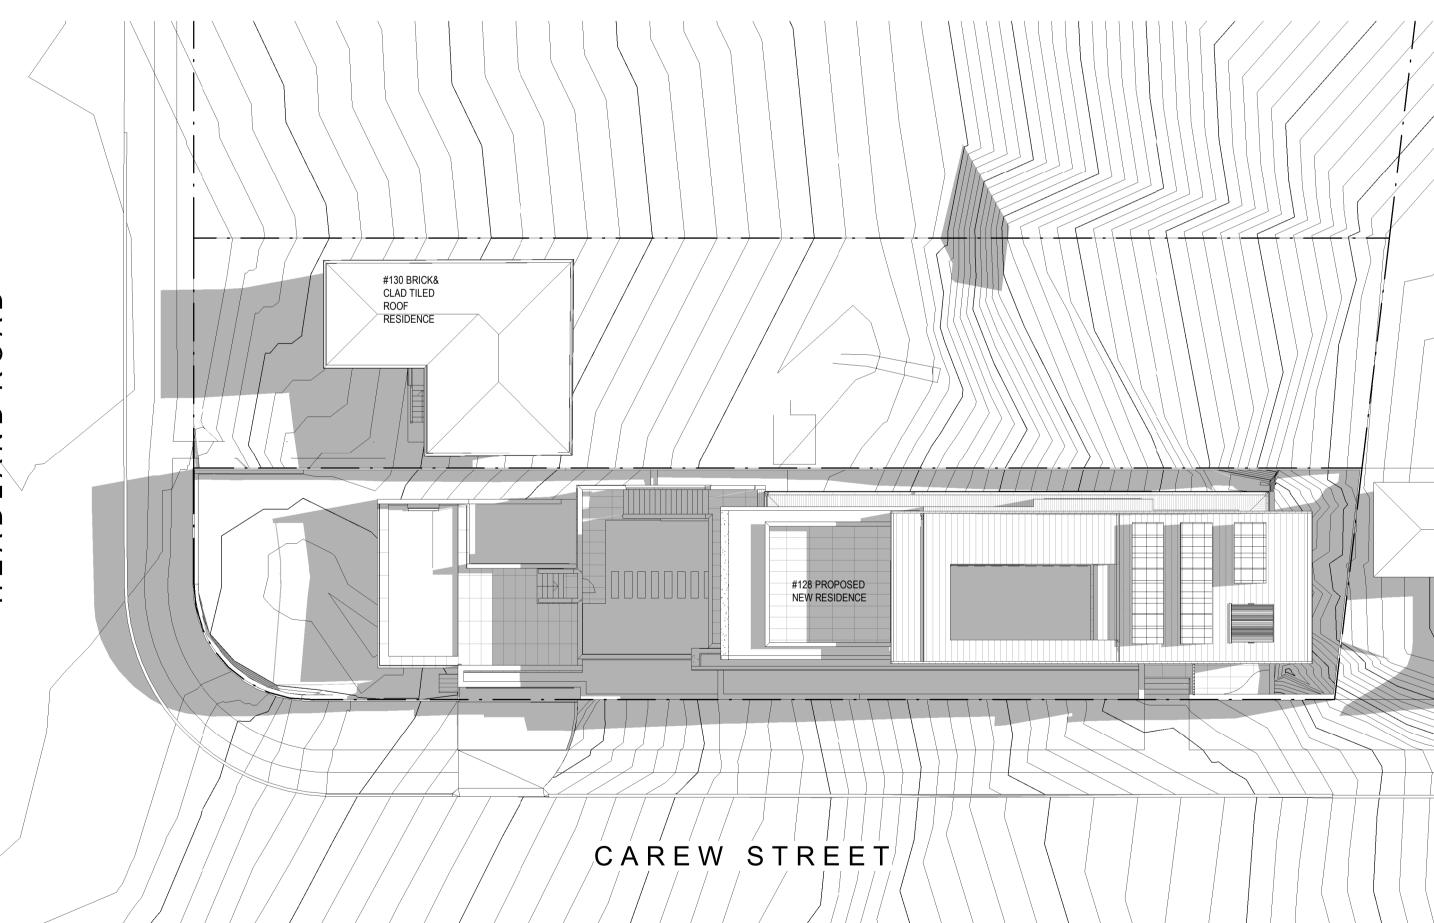

W:\2020\_04\_Hawker\00 - Architectural Plans\02 DA Development Checked By Scale @ A1 1:200 Winter shadow diagrams

21/10/2020 12:45:48 PM