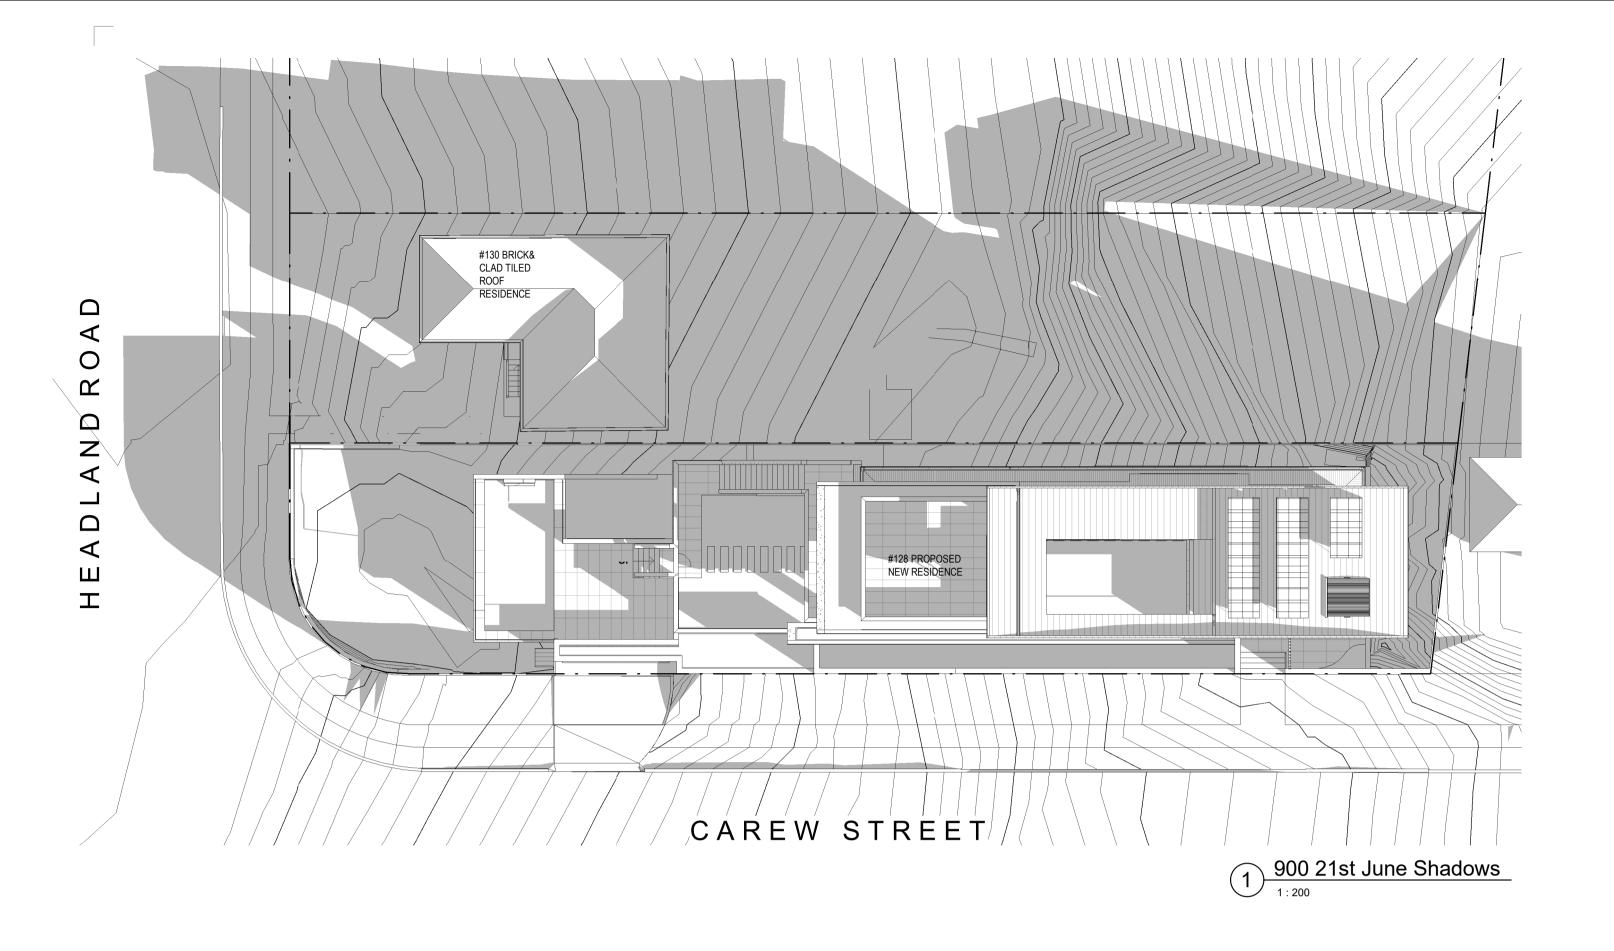

W:\2020\_04\_Hawker\00 - Architectural Plans\02 DA Development Checked By Scale @ A1 1:200 Winter shadow diagrams

21/10/2020 12:45:48 PM