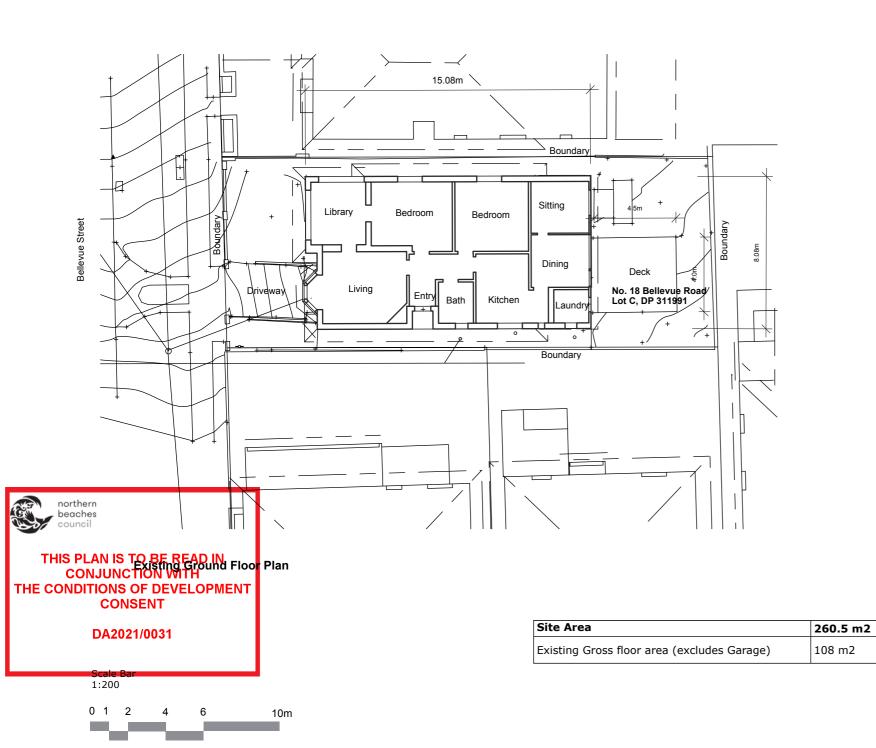

northern
beaches
council

THIS PLAN IS TO BE READ IN
CONJUNCTION WITH
THE CONDITIONS OF DEVELOPMENT
CONSENT

DA2021/0031

Scale Bar
1:200

\_\_\_

Site Plan / Roof Plan

| Site Area                                               | 260.5 m2 |
|---------------------------------------------------------|----------|
| Existing Gross floor area (excludes Garage)             | 108 m2   |
| Proposed Ground floor extension                         | 16 m2    |
| Proposed GFA (156.3 m2 allowed)                         | 122 m2   |
| Total Open Space required (i.e.55%)                     | 143 m2   |
| Proposed Total Open Space proposed                      | 122 m2   |
| Landscaping required (35% of Total Open Space required) | 50 m2    |
| Landscaping proposed                                    | 52.5 m2  |