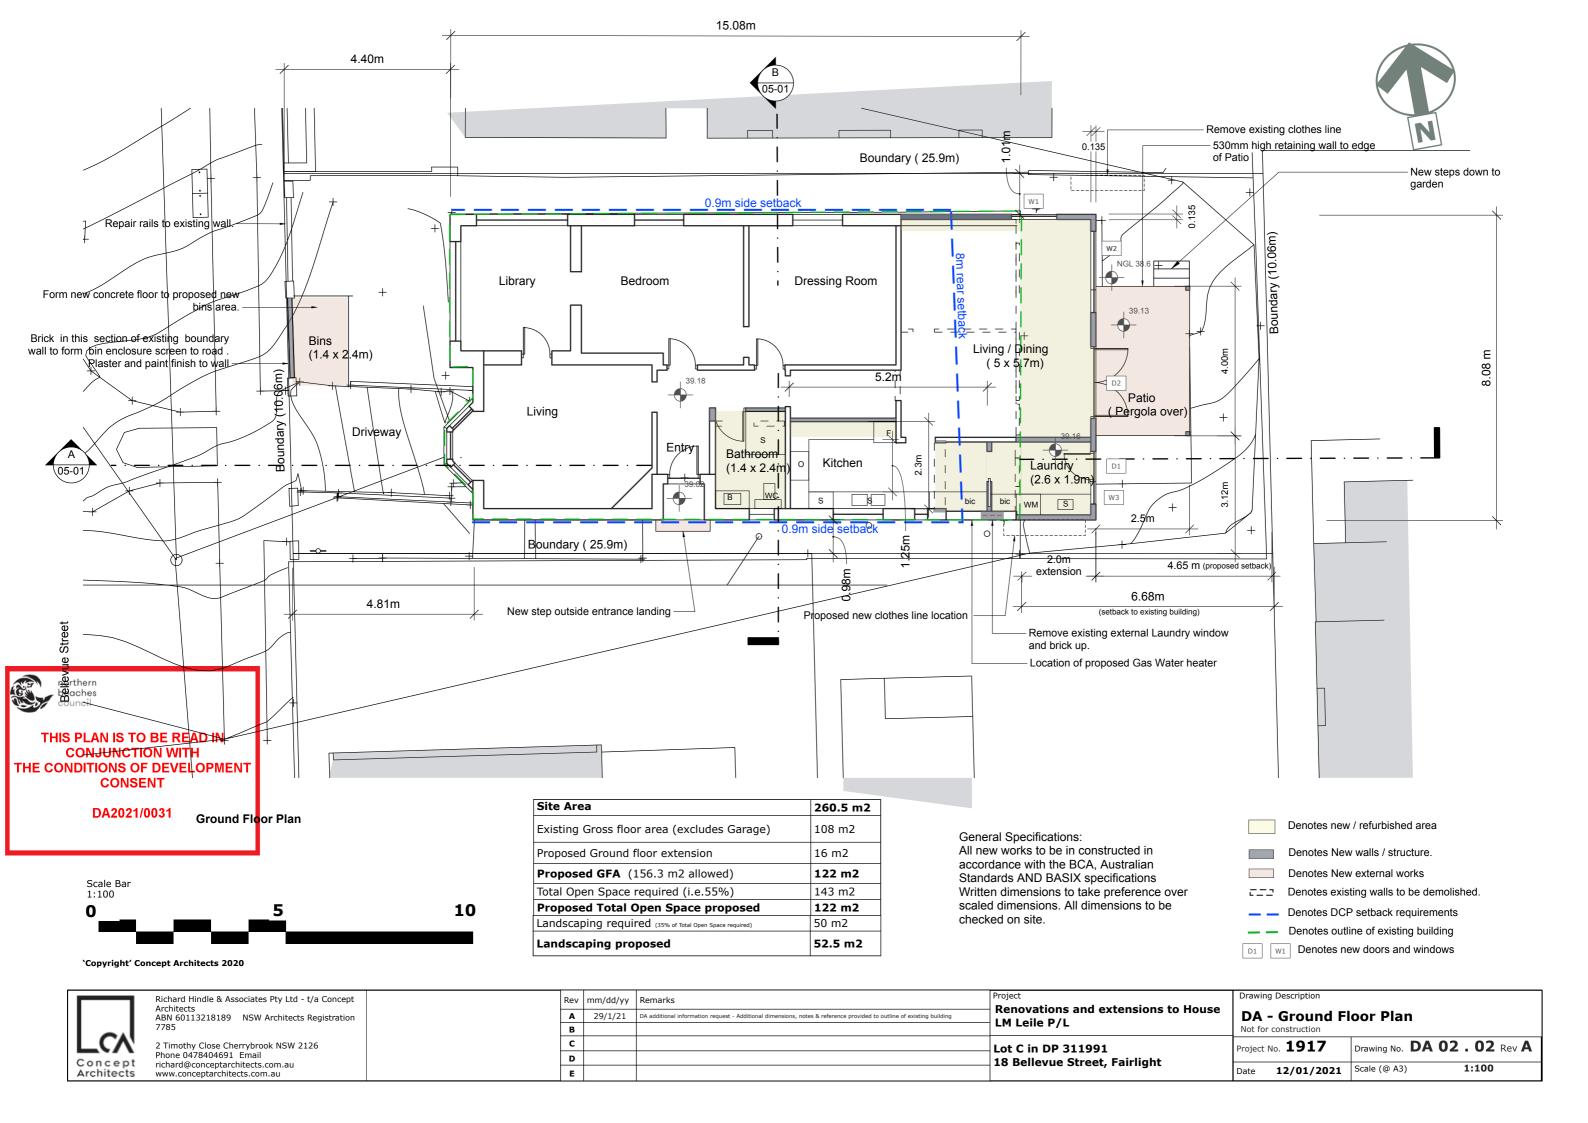

northern
beaches
council

THIS PLAN IS TO BE READ IN
CONJUNCTION WITH
THE CONDITIONS OF DEVELOPMENT
CONSENT

DA2021/0031

Scale Bar
1:200

\_\_\_

Site Plan / Roof Plan

| Site Area                                               | 260.5 m2 |
|---------------------------------------------------------|----------|
| Existing Gross floor area (excludes Garage)             | 108 m2   |
| Proposed Ground floor extension                         | 16 m2    |
| Proposed GFA (156.3 m2 allowed)                         | 122 m2   |
| Total Open Space required (i.e.55%)                     | 143 m2   |
| Proposed Total Open Space proposed                      | 122 m2   |
| Landscaping required (35% of Total Open Space required) | 50 m2    |
| Landscaping proposed                                    | 52.5 m2  |

General Specifications:
All new works to be in constructed in accordance with the BCA, Australian Standards AND BASIX specifications

Standards AND BASIX specifications
Written dimensions to take preference over scaled dimensions. All dimensions to be checked on site.