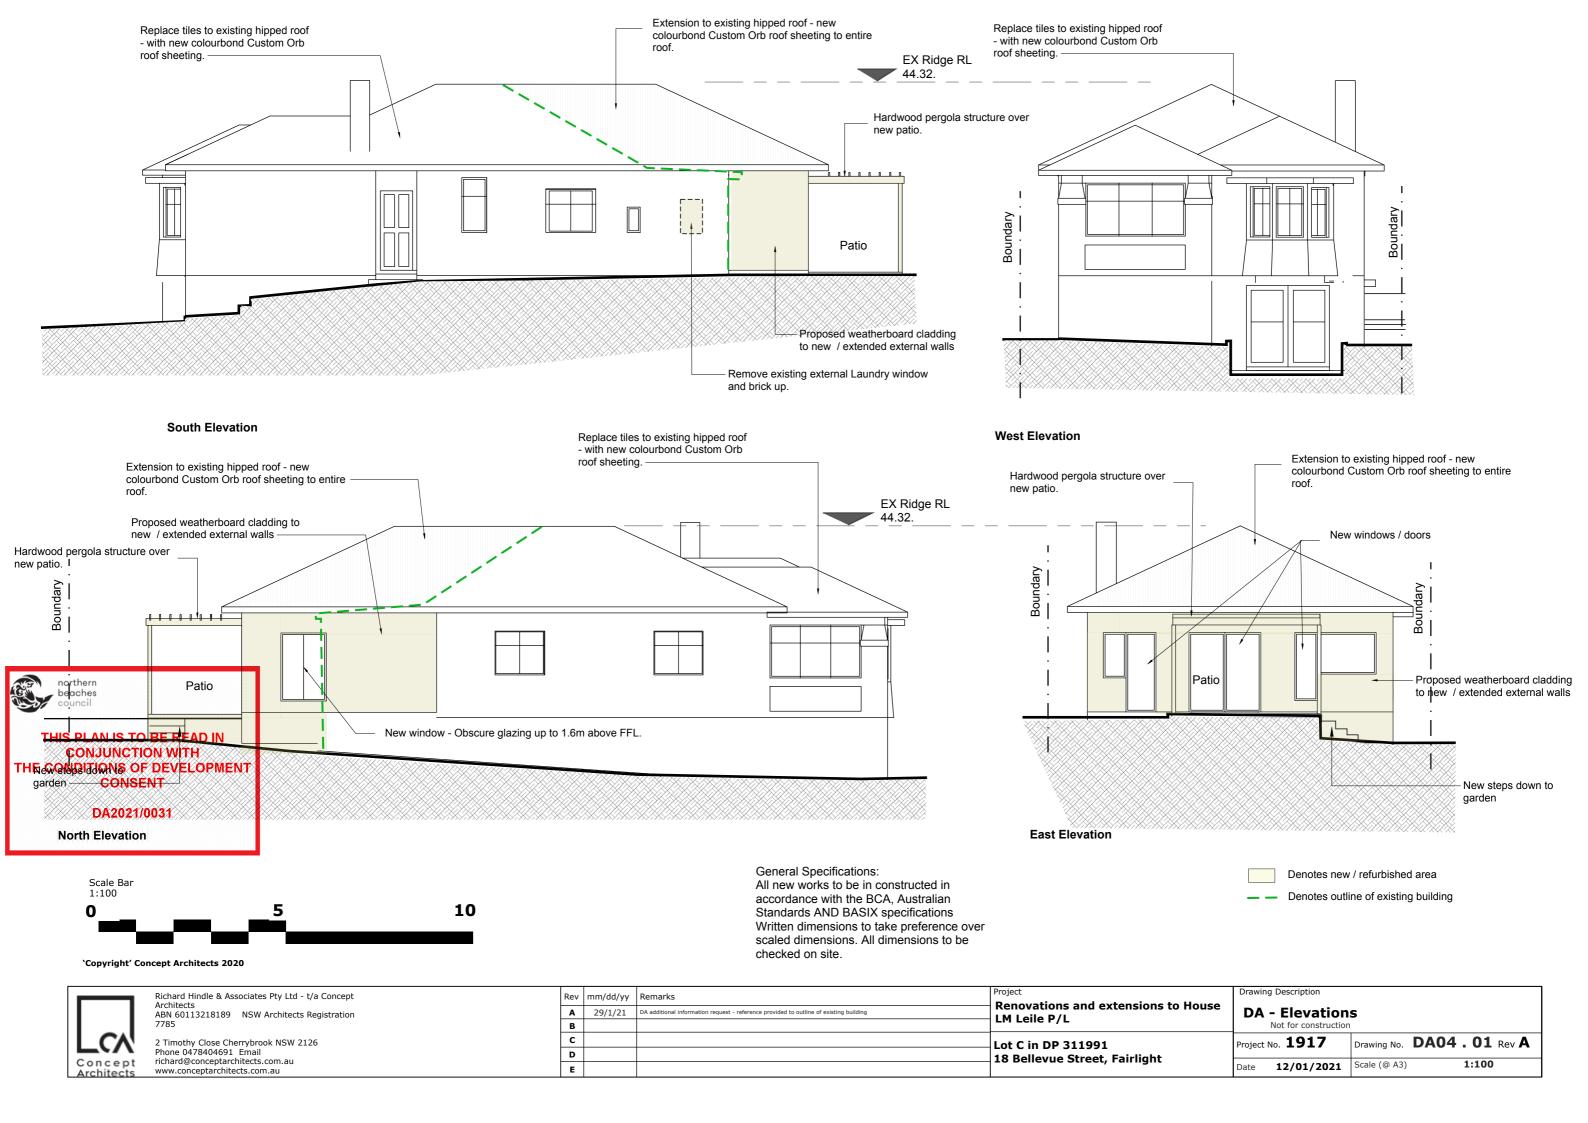

General Specifications:
All new works to be in constructed in accordance with the BCA, Australian Standards AND BASIX specifications

Standards AND BASIX specifications
Written dimensions to take preference over scaled dimensions. All dimensions to be checked on site.