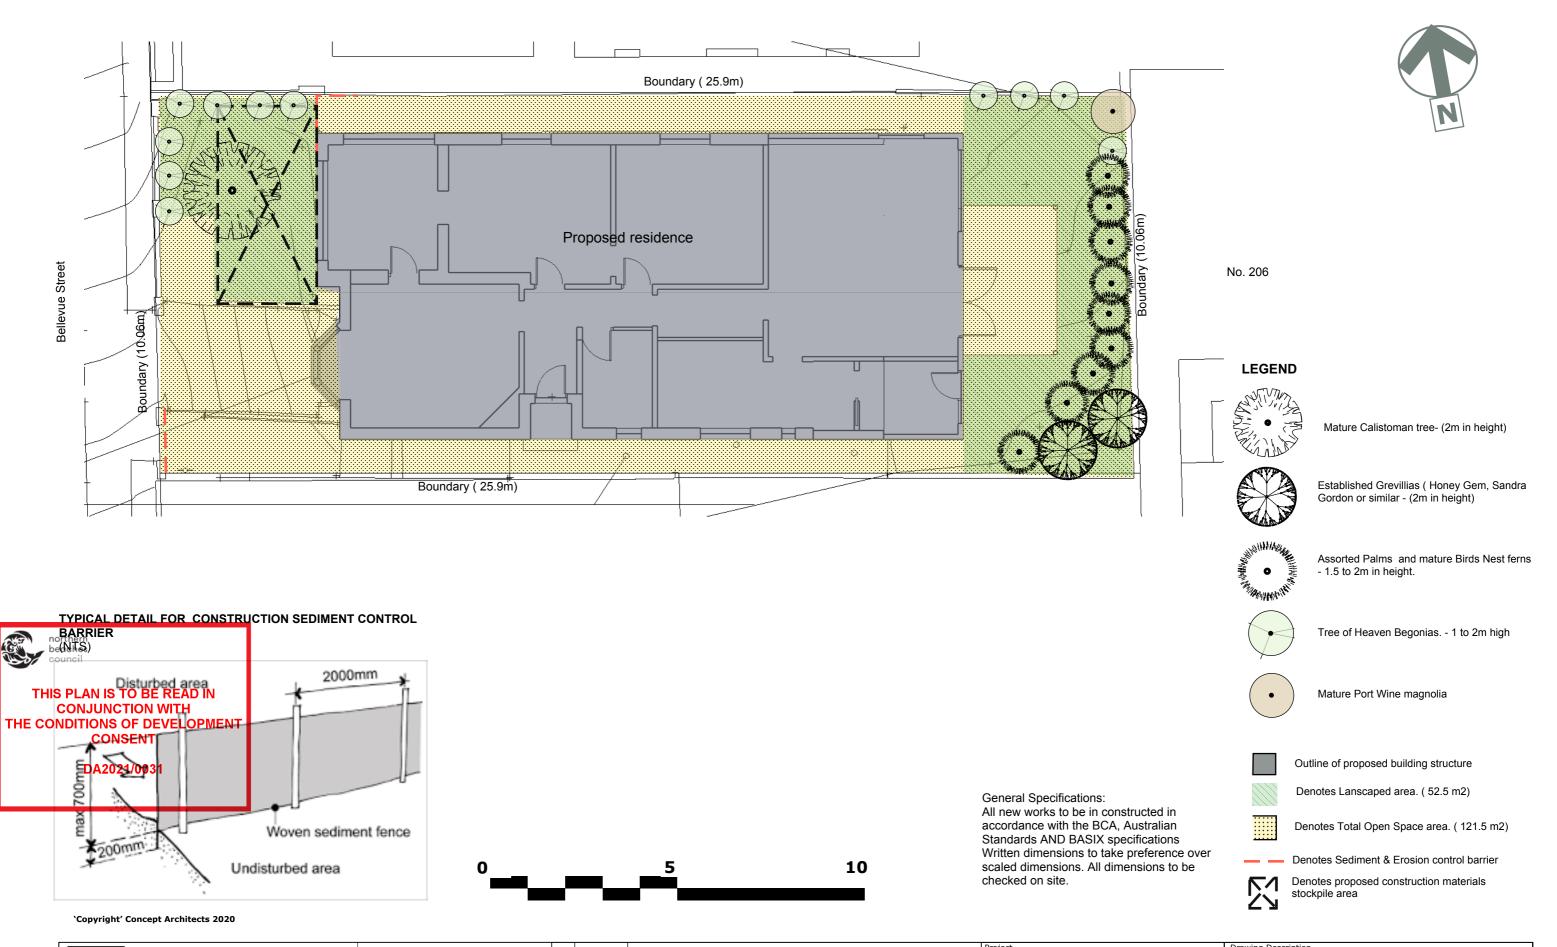

northern
beaches
council

THIS PLAN IS TO BE READ IN
CONJUNCTION WITH
THE CONDITIONS OF DEVELOPMENT
CONSENT

DA2021/0031

Scale Bar
1:200

\_\_\_

Site Plan / Roof Plan

| Site Area                                               | 260.5 m2 |
|---------------------------------------------------------|----------|
| Existing Gross floor area (excludes Garage)             | 108 m2   |
| Proposed Ground floor extension                         | 16 m2    |
| Proposed GFA (156.3 m2 allowed)                         | 122 m2   |
| Total Open Space required (i.e.55%)                     | 143 m2   |
| Proposed Total Open Space proposed                      | 122 m2   |
| Landscaping required (35% of Total Open Space required) | 50 m2    |
| Landscaping proposed                                    | 52.5 m2  |

General Specifications:
All new works to be in constructed in accordance with the BCA, Australian Standards AND BASIX specifications

Standards AND BASIX specifications
Written dimensions to take preference over scaled dimensions. All dimensions to be checked on site.