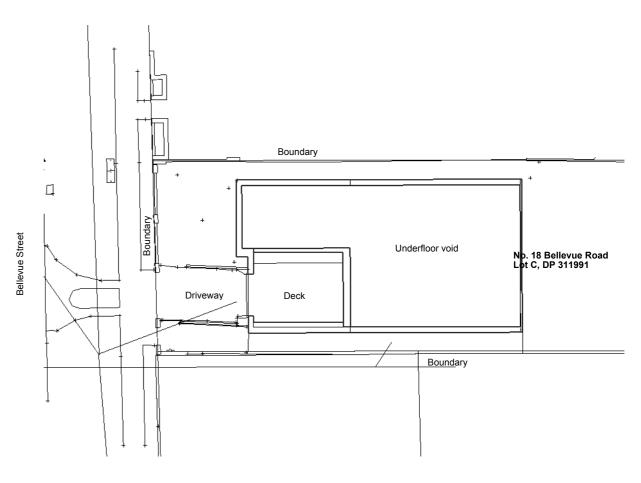

| Lot C in DP 311991                               |
|   | D   |          |                                                                                      | 18 Bellevue Street, Fairlight                    |
| Γ | E   |          |                                                                                      |                                                  |

| DA - Site Plan Not for construction |              |         |              |
|-------------------------------------|--------------|---------|--------------|
| Project No. <b>1917</b>             | Drawing No.  | DA01.01 | Rev <b>A</b> |
| Date 12/01/2021                     | Scale (@ A3) | 1:200   |              |

Drawing Description







**Existing Basement Floor Plan** 

## 'Copyright' Concept Architects 2020











|         | Richard Hindle & Associates Pty Ltd - t/a Concept      | Re   | lev   n | mm/dd/yy | Remarks                                                                                | Proje |                                    | Drawiii | g Description   |              |             |          |
|---------|--------------------------------------------------------|------|---------|----------|----------------------------------------------------------------------------------------|-------|------------------------------------|---------|-----------------|--------------|-------------|----------|
| - 11    | Architects ABN 60113218189 NSW Architects Registration |      | Α       | 29/1/21  | DA additional info