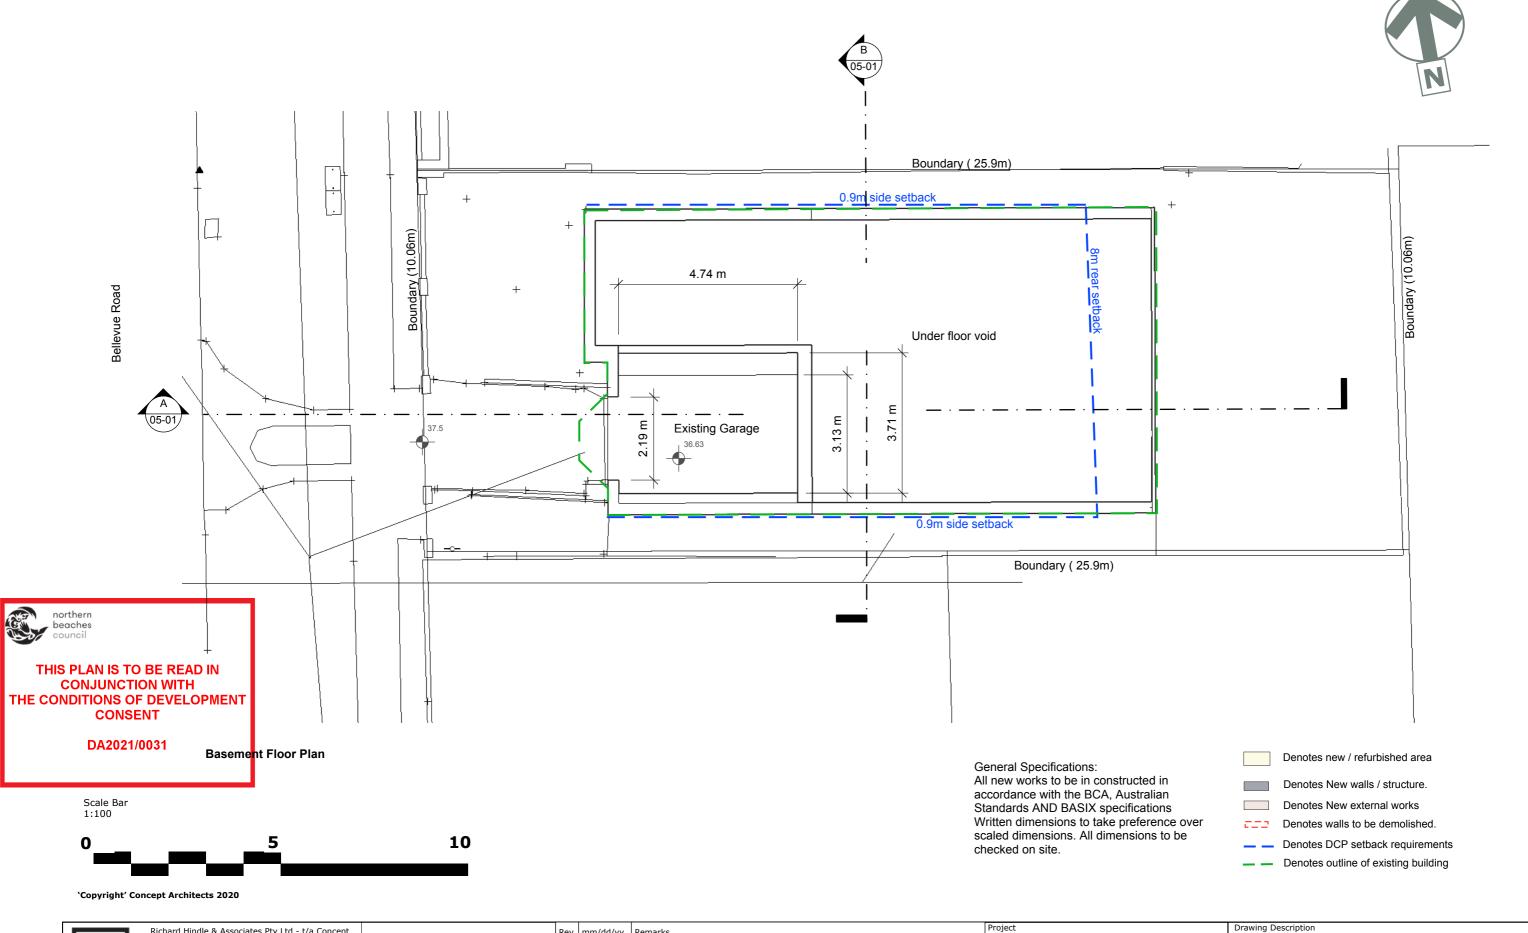

northern
beaches
council

THIS PLAN IS TO BE READ IN
CONJUNCTION WITH
THE CONDITIONS OF DEVELOPMENT
CONSENT

DA2021/0031

Scale Bar
1:200

\_\_\_

Site Plan / Roof Plan

| Site Area                                               | 260.5 m2 |
|---------------------------------------------------------|----------|
| Existing Gross floor area (excludes Garage)             | 108 m2   |
| Proposed Ground floor extension                         | 16 m2    |
| Proposed GFA (156.3 m2 allowed)                         | 122 m2   |
| Total Open Space required (i.e.55%)                     | 143 m2   |
| Proposed Total Open Space proposed                      | 122 m2   |
| Landscaping required (35% of Total Open Space required) | 50 m2    |
| Landscaping proposed                                    | 52.5 m2  |

General Specifications:
All new works to be in constructed in accordance with the BCA, Australian Standards AND BASIX specifications

Standards AND BASIX specifications
Written dimensions to take preference over scaled dimensions. All dimensions to be checked on site.