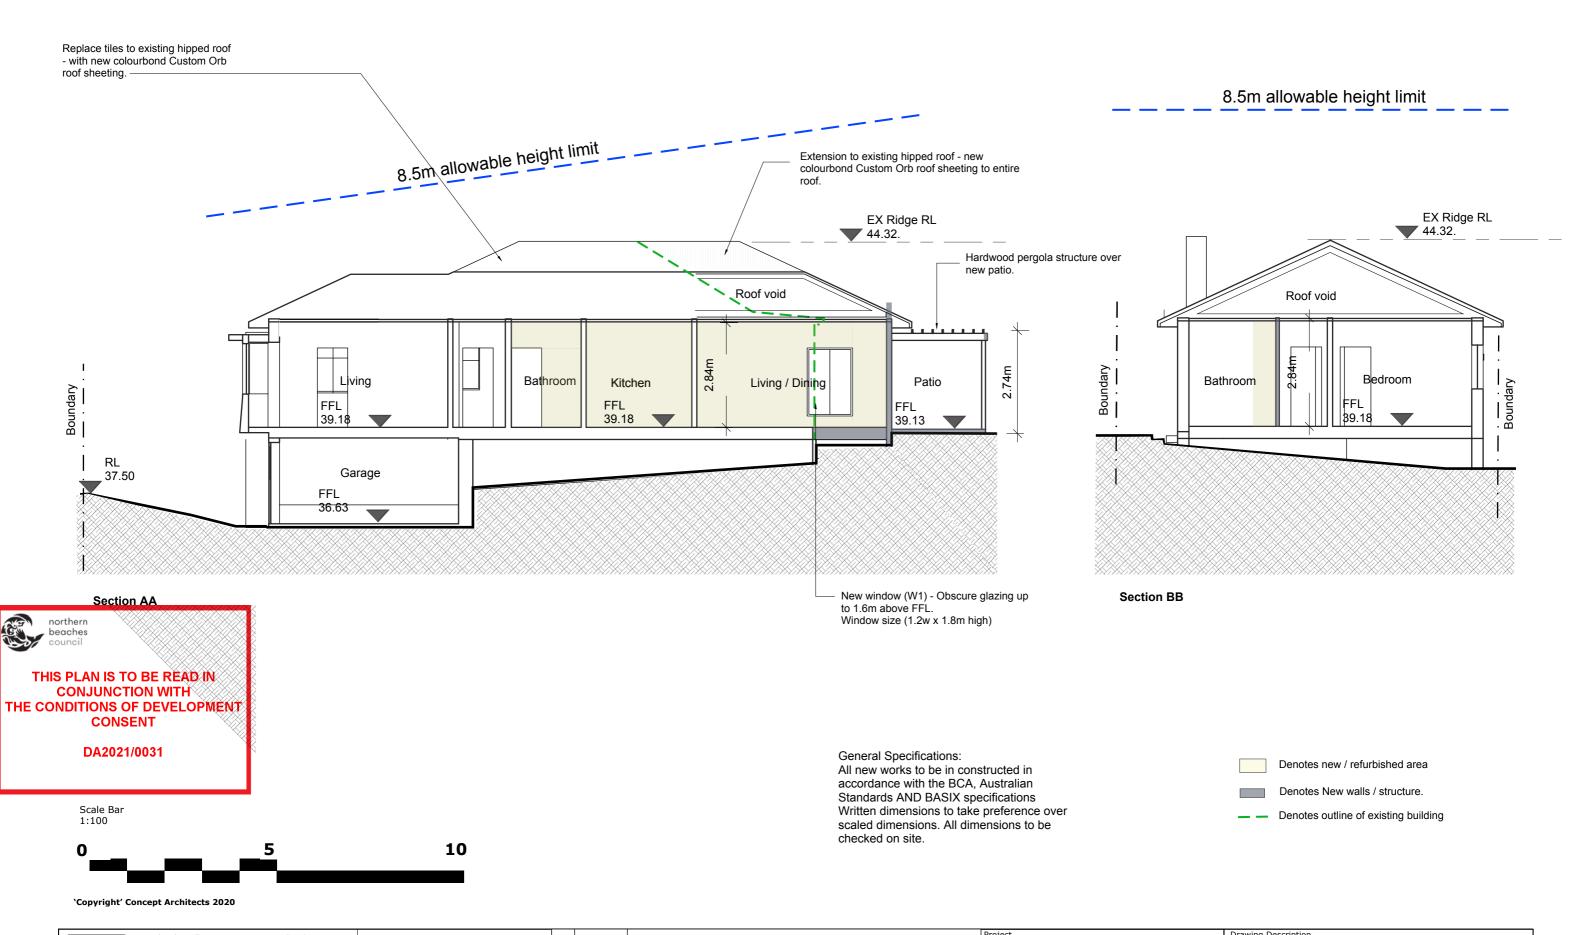

General Specifications:
All new works to be in constructed in accordance with the BCA, Australian Standards AND BASIX specifications

Standards AND BASIX specifications
Written dimensions to take preference over scaled dimensions. All dimensions to be checked on site.