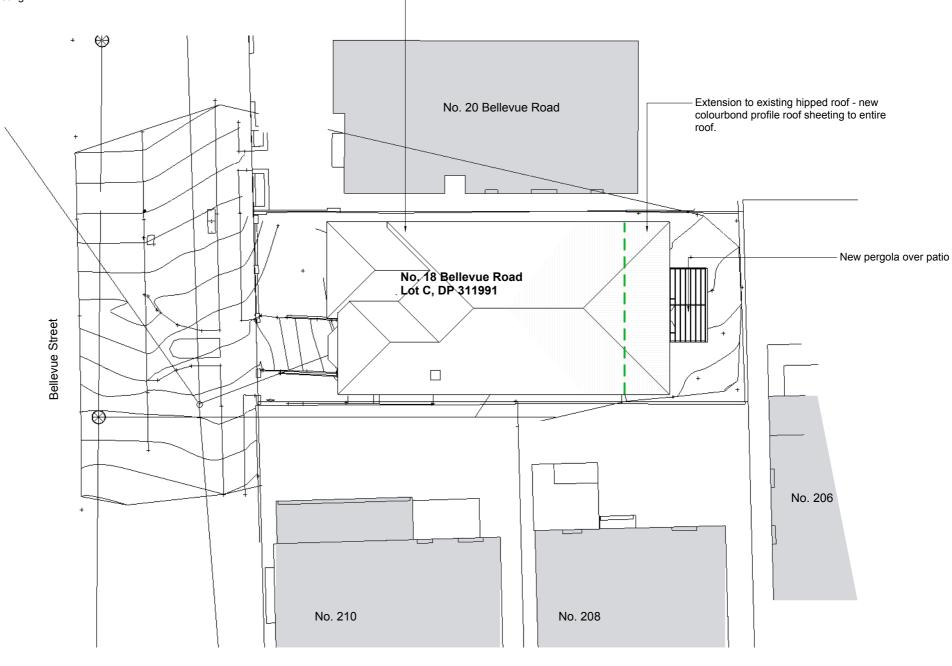

northern
beaches
council

THIS PLAN IS TO BE READ IN
CONJUNCTION WITH
THE CONDITIONS OF DEVELOPMENT
CONSENT

DA2021/0031

Scale Bar
1:200

\_\_\_

Site Plan / Roof Plan

| Site Area                                               | 260.5 m2 |
|---------------------------------------------------------|----------|
| Existing Gross floor area (excludes Garage)             | 108 m2   |
| Proposed Ground floor extension                         | 16 m2    |
| Proposed GFA (156.3 m2 allowed)                         | 122 m2   |
| Total Open Space required (i.e.55%)                     | 143 m2   |
| Proposed Total Open Space proposed                      | 122 m2   |
| Landscaping required (35% of Total Open Space required) | 50 m2    |
| Landscaping proposed                                    | 52.5 m2  |

Denotes Eastern edge of existing roof.