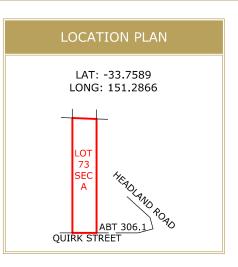

H.





1. CONTOURS SHOWN HAVE BEEN INTERPOLATED FROM SPOT LEVELS TAKEN ON-SITE AND ARE A REPRESENTATION OF THE TOPOGRAPHY ONLY. 2. DIMENSIONS SHOWN (BEARINGS & DISTANCES) HAVE BEEN DETERMINED DONOVAN BY LAND AND PROPERTY INFORMATION PLANS ONLY. BOUNDARIES HAVE SERVICES SHOWN HAVE BEEN LOCATED WHERE POSSIBLE BY FIELD SURVEY. PRIOR TO ANY SITE WORKS, THE RELEVANT AUTHORITY SHOULD BE CONTACTED TO DETERMINE EXACT POSITION OF ANY UNDERGROUND DETERMINE TO THE STATE OF THE STA RAWSON HOMES PIPES, CABLES ETC. - EST 1978 -4. DIMENSIONS OF ANY TREES SHOWN ON THE PLAN ARE APPROXIMATE. CLIENT REFERENCE: LAMYL-ARANI/MANSOURI



DEE WHY, NSW

0404/149310

1:200 0m 5m 10m 15m 20r

149310

02.02.2018

A2