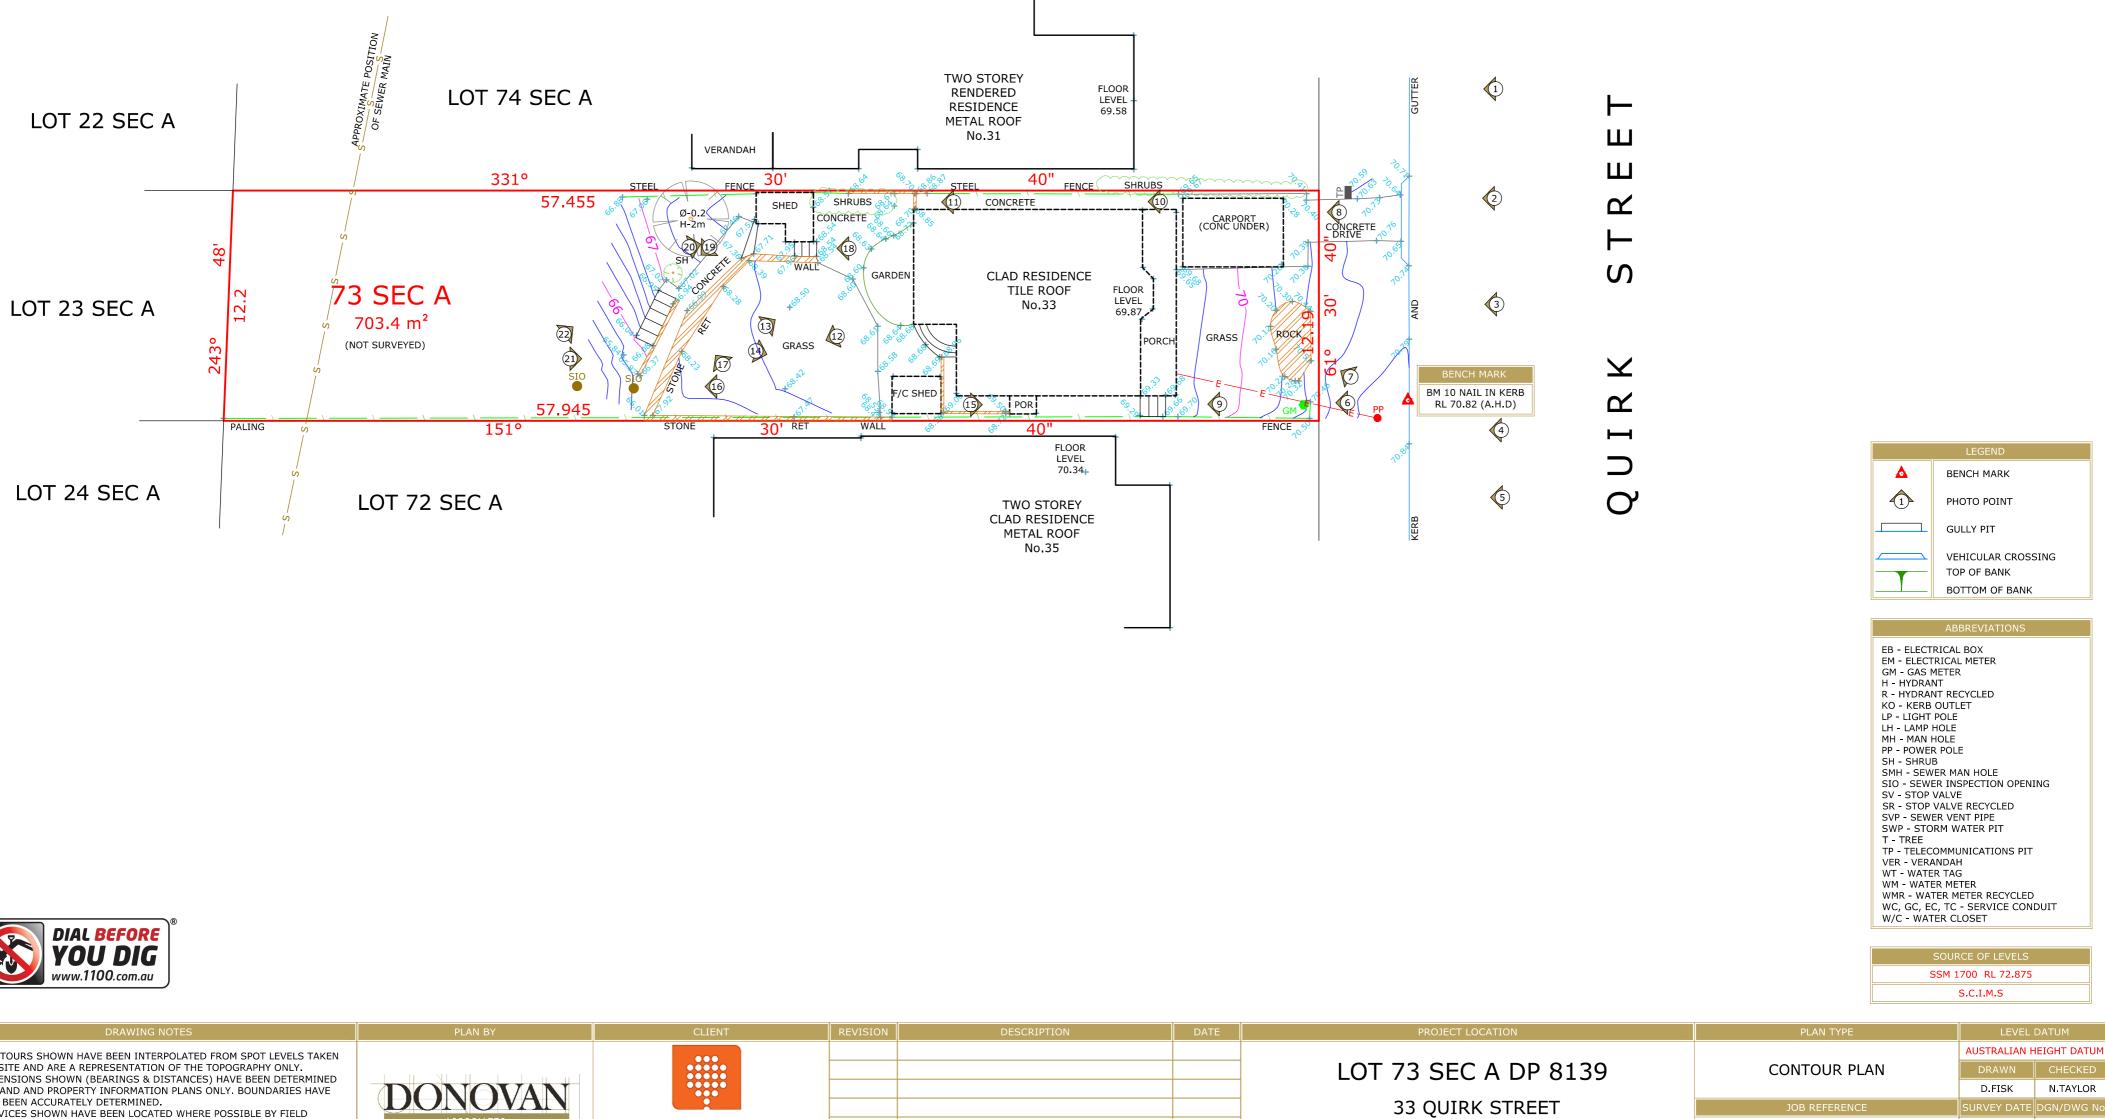

H.





1. CONTOURS SHOWN HAVE BEEN INTERPOLATED FROM SPOT LEVELS TAKEN ON-SITE AND ARE A REPRESENTATION OF THE TOPOGRAPHY ONLY. 2. DIMENSIONS SHOWN (BEARINGS & DISTANCES) HAVE BEEN DETERMINED DONOVAN BY LAND AND PROPERTY INFORMATION PLANS ONLY. BOUNDARIES HAVE SERVICES SHOWN HAVE BEEN LOCATED WHERE POSSIBLE BY FIELD SURVEY. PRIOR TO ANY SITE WORKS, THE RELEVANT AUTHORITY SHOULD BE CONTACTED TO DETERMINE EXACT POSITION OF ANY UNDERGROUND DETERMINE TO THE STATE OF THE STA RAWSON HOMES PIPES, CABLES ETC. - EST 1978 -4. DIMENSIONS OF ANY TREES SHOWN ON THE PLAN ARE APPROXIMATE. CLIENT REFERENCE: LAMYL-ARANI/MANSOURI



DEE WHY, NSW

0404/149310

1:200 0m 5m 10m 15m 20r

149310

02.02.2018

A2