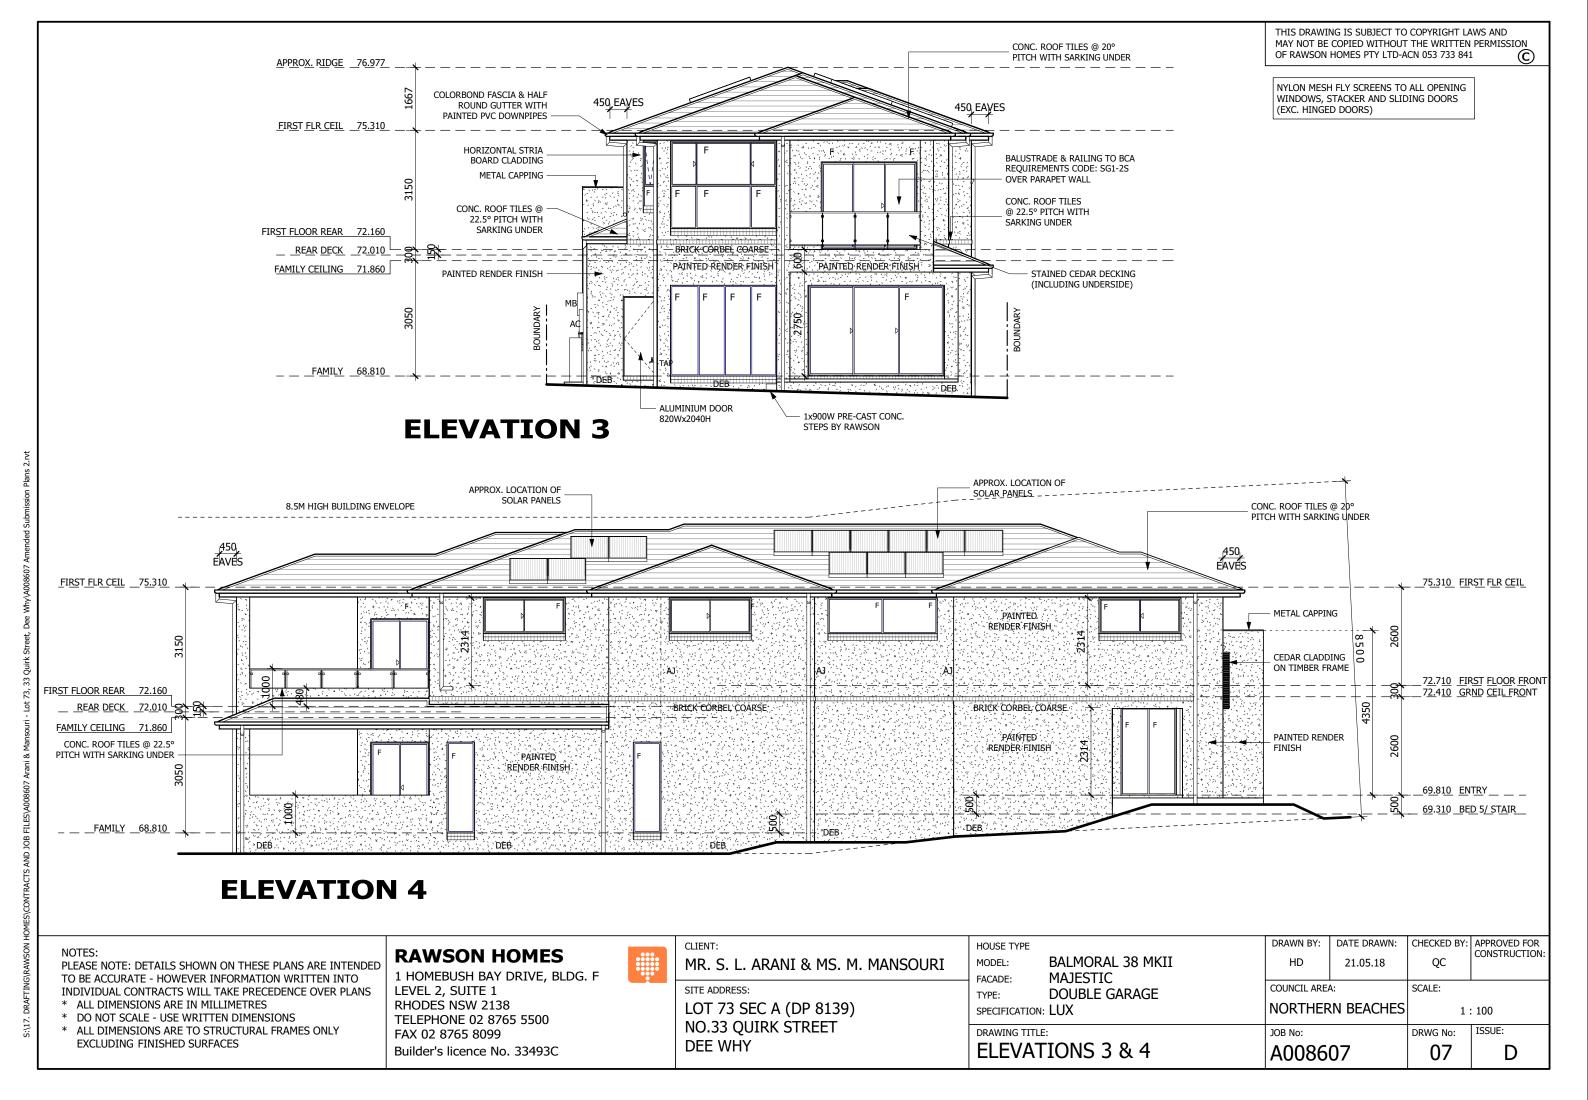

THIS DRAWING IS SUBJECT TO COPYRIGHT LAWS AND MAY NOT BE COPIED WITHOUT THE WRITTEN PERMISSION OF RAWSON HOMES PTY LTD-ACN 053 733 841

NYLON MESH FLY SCREENS TO ALL OPENING WINDOWS, STACKER AND SLIDING DOORS (EXC. HINGED DOORS)

## **RAWSON HOMES**

Builder's licence No. 33493C

1 HOMEBUSH BAY DRIVE, BLDG. F LEVEL 2, SUITE 1 RHODES NSW 2138 TELEPHONE 02 8765 5500 FAX 02 8765 8099

MR. S. L. ARANI & MS. M. MANSOURI

SITE ADDRESS: LOT 73 SEC A (DP 8139) NO.33 QUIRK STREET DEE WHY

| HOUSE TYPE         |                  | DRAWN BY:        | DATE DRAWN: | CHECKED BY: | APPROVED FOR  |
|--------------------|------------------|------------------|-------------|-------------|---------------|
| MODEL:             | BALMORAL 38 MKII | HD               | 21.05.18    | QC          | CONSTRUCTION: |
| FACADE:            | MAJESTIC         |                  |             |             |               |
| TYPE:              | DOUBLE GARAGE    | COUNCIL AREA:    |             | SCALE:      |               |
| SPECIFICATION: LUX |                  | NORTHERN BEACHES |             | 1:100       |               |
| SPECIFICATION: LUX |                  | NORTHERN BEACHES |             | 1.100       |               |
| DRAWING TITLE      | :                | JOB No:          |             | DRWG No:    | ISSUE:        |
| ELEVATIONS 1 & 2   |                  | A008607          |             | 06          | D             |
| V/\\               | 10110 1 0 2      |                  | 07          | 00          |               |