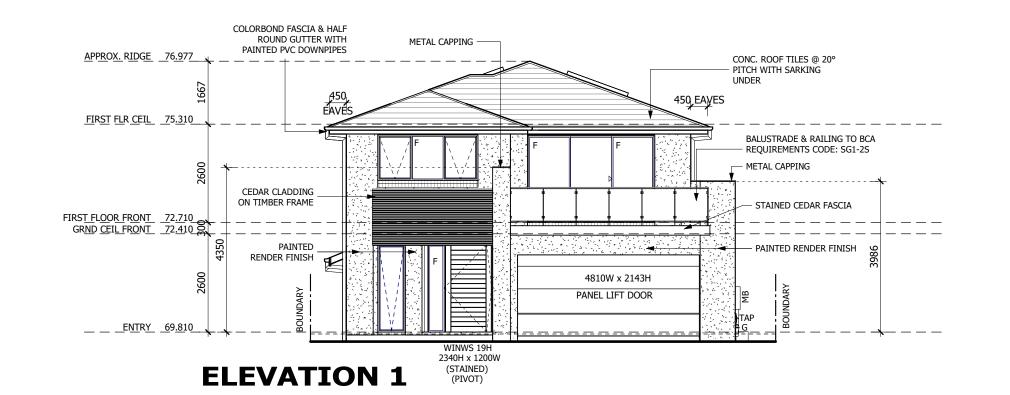

| HOUSE TYPE         |                  | DRAWN BY:        | DATE DRAWN: | CHECKED BY: | APPROVED FOR  |
|--------------------|------------------|------------------|-------------|-------------|---------------|
| MODEL:             | BALMORAL 38 MKII | HD               | 21.05.18    | QC          | CONSTRUCTION: |
| FACADE:            | MAJESTIC         |                  |             |             |               |
| TYPE:              | DOUBLE GARAGE    | COUNCIL AREA:    |             | SCALE:      |               |
| SPECIFICATION: LUX |                  | NORTHERN BEACHES |             | 1:100       |               |
| SPECIFICATION: LUX |                  | NORTHERN BEACHES |             | 1.100       |               |
| DRAWING TITLE      | :                | JOB No:          |             | DRWG No:    | ISSUE:        |
| ELEVATIONS 1 & 2   |                  | A008607          |             | 06          | D             |
| V/\\               | 10110 1 0 2      |                  | 07          | 00          |               |