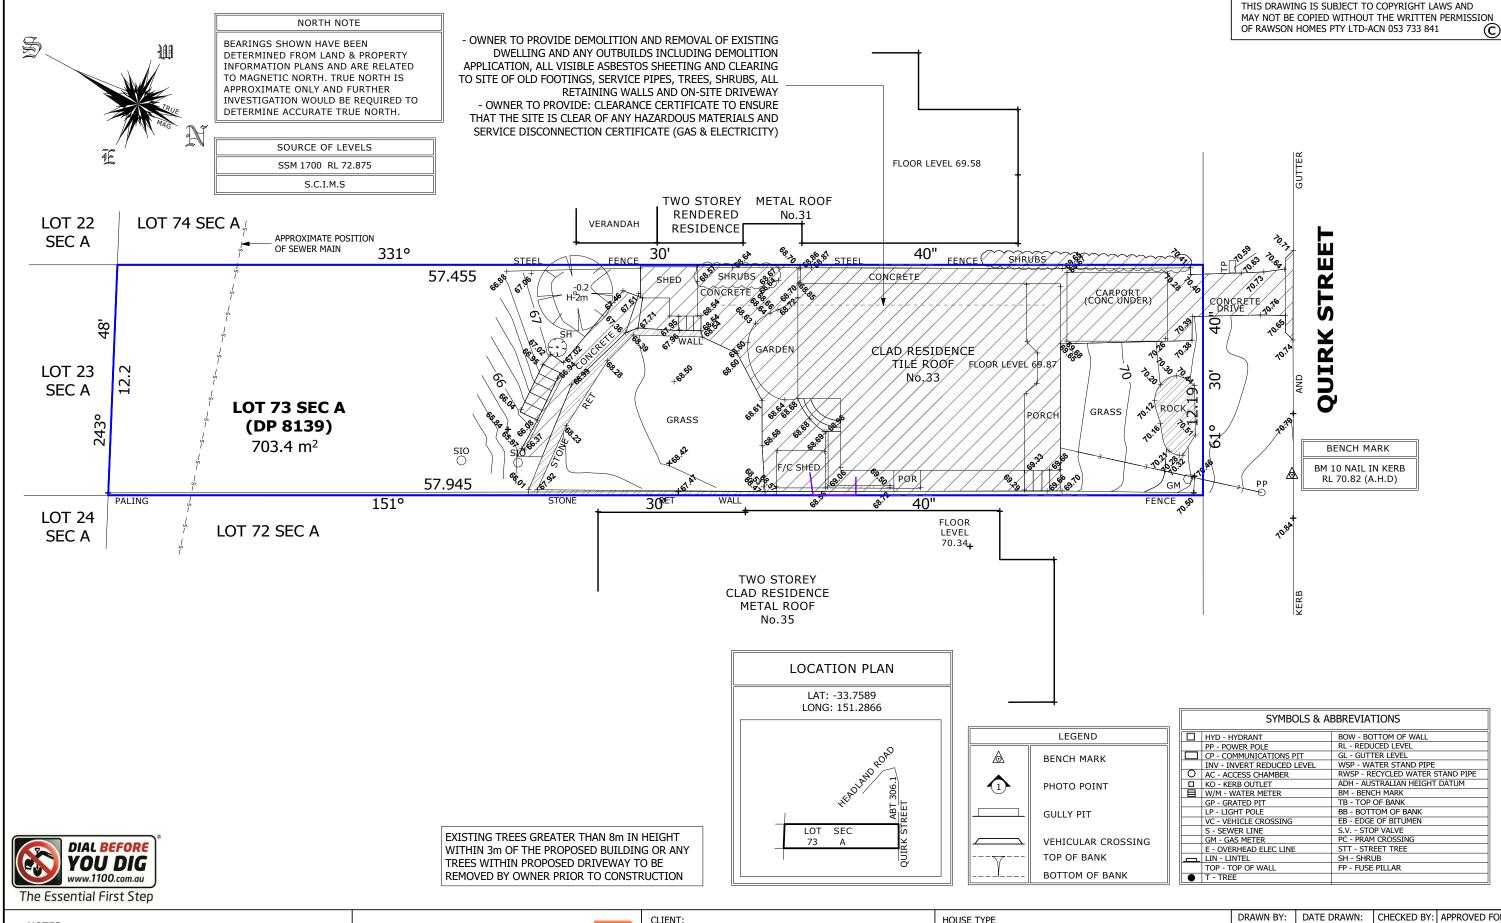

#### **RAWSON HOMES**

1 HOMEBUSH BAY DRIVE, BLDG. F LEVEL 2, SUITE 1 RHODES NSW 2138 TELEPHONE 02 8765 5500 FAX 02 8765 8099

MR. S. L. ARANI & MS. M. MANSOURI

SITE ADDRESS:

LOT 73 SEC A (DP 8139) NO.33 QUIRK STREET **DEE WHY** 

LOT 73 SEC A (DP 8139) NO.33 QUIRK STREET **DEE WHY** 

|                 | HOUSE TYPE         |                  | DRAWN BY:        | DATE DRAWN: | CHECKED BY: | APPROVED FOR  |
|-----------------|--------------------|------------------|------------------|-------------|-------------|---------------|
|                 | MODEL:             | BALMORAL 38 MKII | HD               | 21.05.18    | QC          | CONSTRUCTION: |
|                 | FACADE:            | MAJESTIC         | COUNCIL AREA     | Δ.          | SCALE:      |               |
|                 | TYPE:              | DOUBLE GARAGE    | NORTHERN BEACHES |             |             |               |
|                 | SPECIFICATION: LUX |                  | INORTHER         | IN BEACHES  | 1:          | : 200         |
| ſ               | DRAWING TITLE      | :                | JOB No:          |             | DRWG No:    | ISSUE:        |
| DEMOLITION PLAN |                    | A008607          |                  | 02          | D           |               |
|                 |                    |                  |                  | <u> </u>    |             |               |