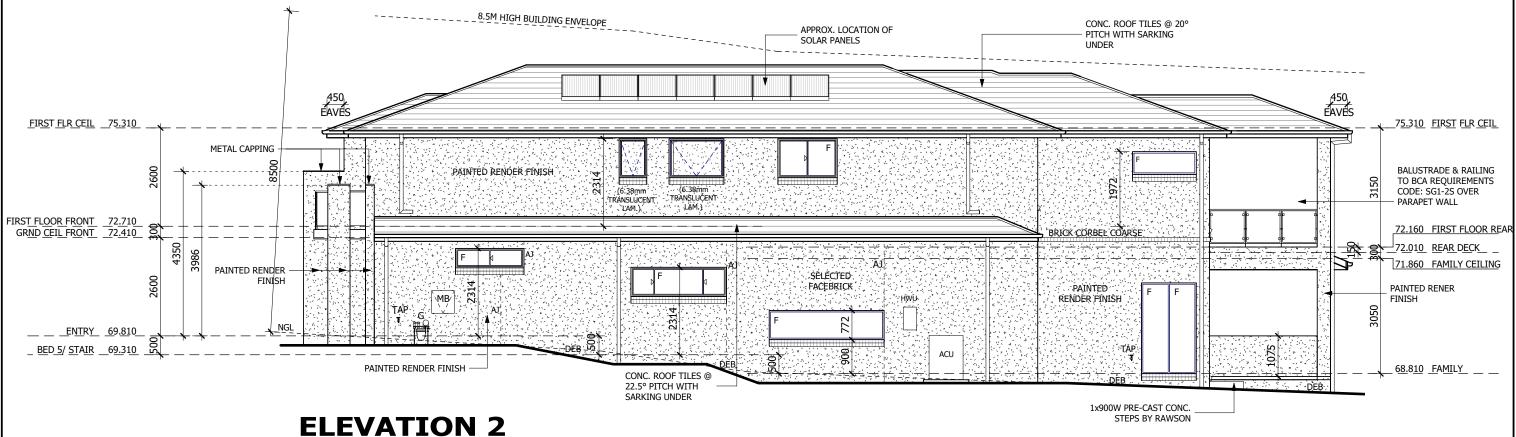

| HOUSE TYPE         |                  | DRAWN BY:        | DATE DRAWN: | CHECKED BY: | APPROVED FOR  |
|--------------------|------------------|------------------|-------------|-------------|---------------|
| MODEL:             | BALMORAL 38 MKII | HD               | 21.05.18    | QC          | CONSTRUCTION: |
| FACADE:            | MAJESTIC         |                  |             |             |               |
| TYPE:              | DOUBLE GARAGE    | COUNCIL AREA:    |             | SCALE:      |               |
| SPECIFICATION: LUX |                  | NORTHERN BEACHES |             | 1:100       |               |
| SPECIFICATION: LUX |                  | NORTHERN BEACHES |             | 1.100       |               |
| DRAWING TITLE      | :                | JOB No:          |             | DRWG No:    | ISSUE:        |
| ELEVATIONS 1 & 2   |                  | A008607          |             | 06          | D             |
| V/\\               | 10110 1 0 2      |                  | 07          | 00          |               |