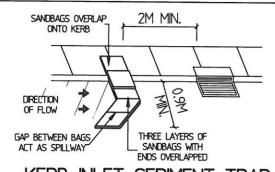

## KERB INLET SEDIMENT TRAP

SEDIMENT CONTROL NOTES:

-ALL EROSION AND SEDIMENTATION CONTROL MEASUREMENTS. NCLUDING REVEGETATION AND STORAGE OF SOL AND TOPSOL, SHALL BE MPLEMENTED TO THE STANDARDS OF THE SOL CONSERVATION OF N.S.W.

-ALL DRANAGE WORKS SHALL BE CONSTRUCTED AROUND AND STABILISED AS EARLY AS POSSIBLE DURING DEVELOPMENT

-SEDIMENT TRAPS SHALL BE CONSTRUCTED AROUND ALL INLET PITS, CONSISTING OF 300MM WIDE X 300MM DEEP TRENCH.

-ALL SEDIMENT BASINS AND TRAPS SHALL BE CLEANED WHEN THE STRUCTURES ARE A MAXIMUM OF 60% FULL OF MATERIALS, NCLUDING THE MAINTENANCE PERIOD.

-ALL DISTURBED AREAS SHALL BE REVEGETATED AS SOON AS THE RELEVANT WORKS ARE COMPLETED.

-SOIL AND TOPSOIL STOCKPILES SHALL BE LOCATED AWAY FROM DRAINAGE LINES AND AREA WHERE WATER MAY CONCENTRATE.

-FILTER SHALL BE CONSTRUCTED BY STRETCHING A FILTER FABRIC (PROPEX OR APPROVED EQUIVALENT BETWEEN POST AT 2M CENTRES). FABRIC SHALL BE BURED 150MM ALONG ITS LOWER EDGE.