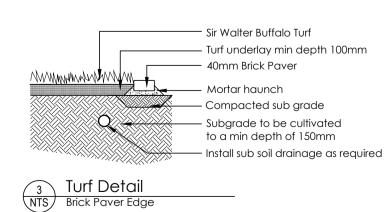

- Sir Walter Buffalo turf to be provided to nature strip - Ensure distance from proposed driveway to existing street trees meets council requirements.

AREA CALCULATIONS

SITE AREA - 474.2 m<sup>2</sup>

175