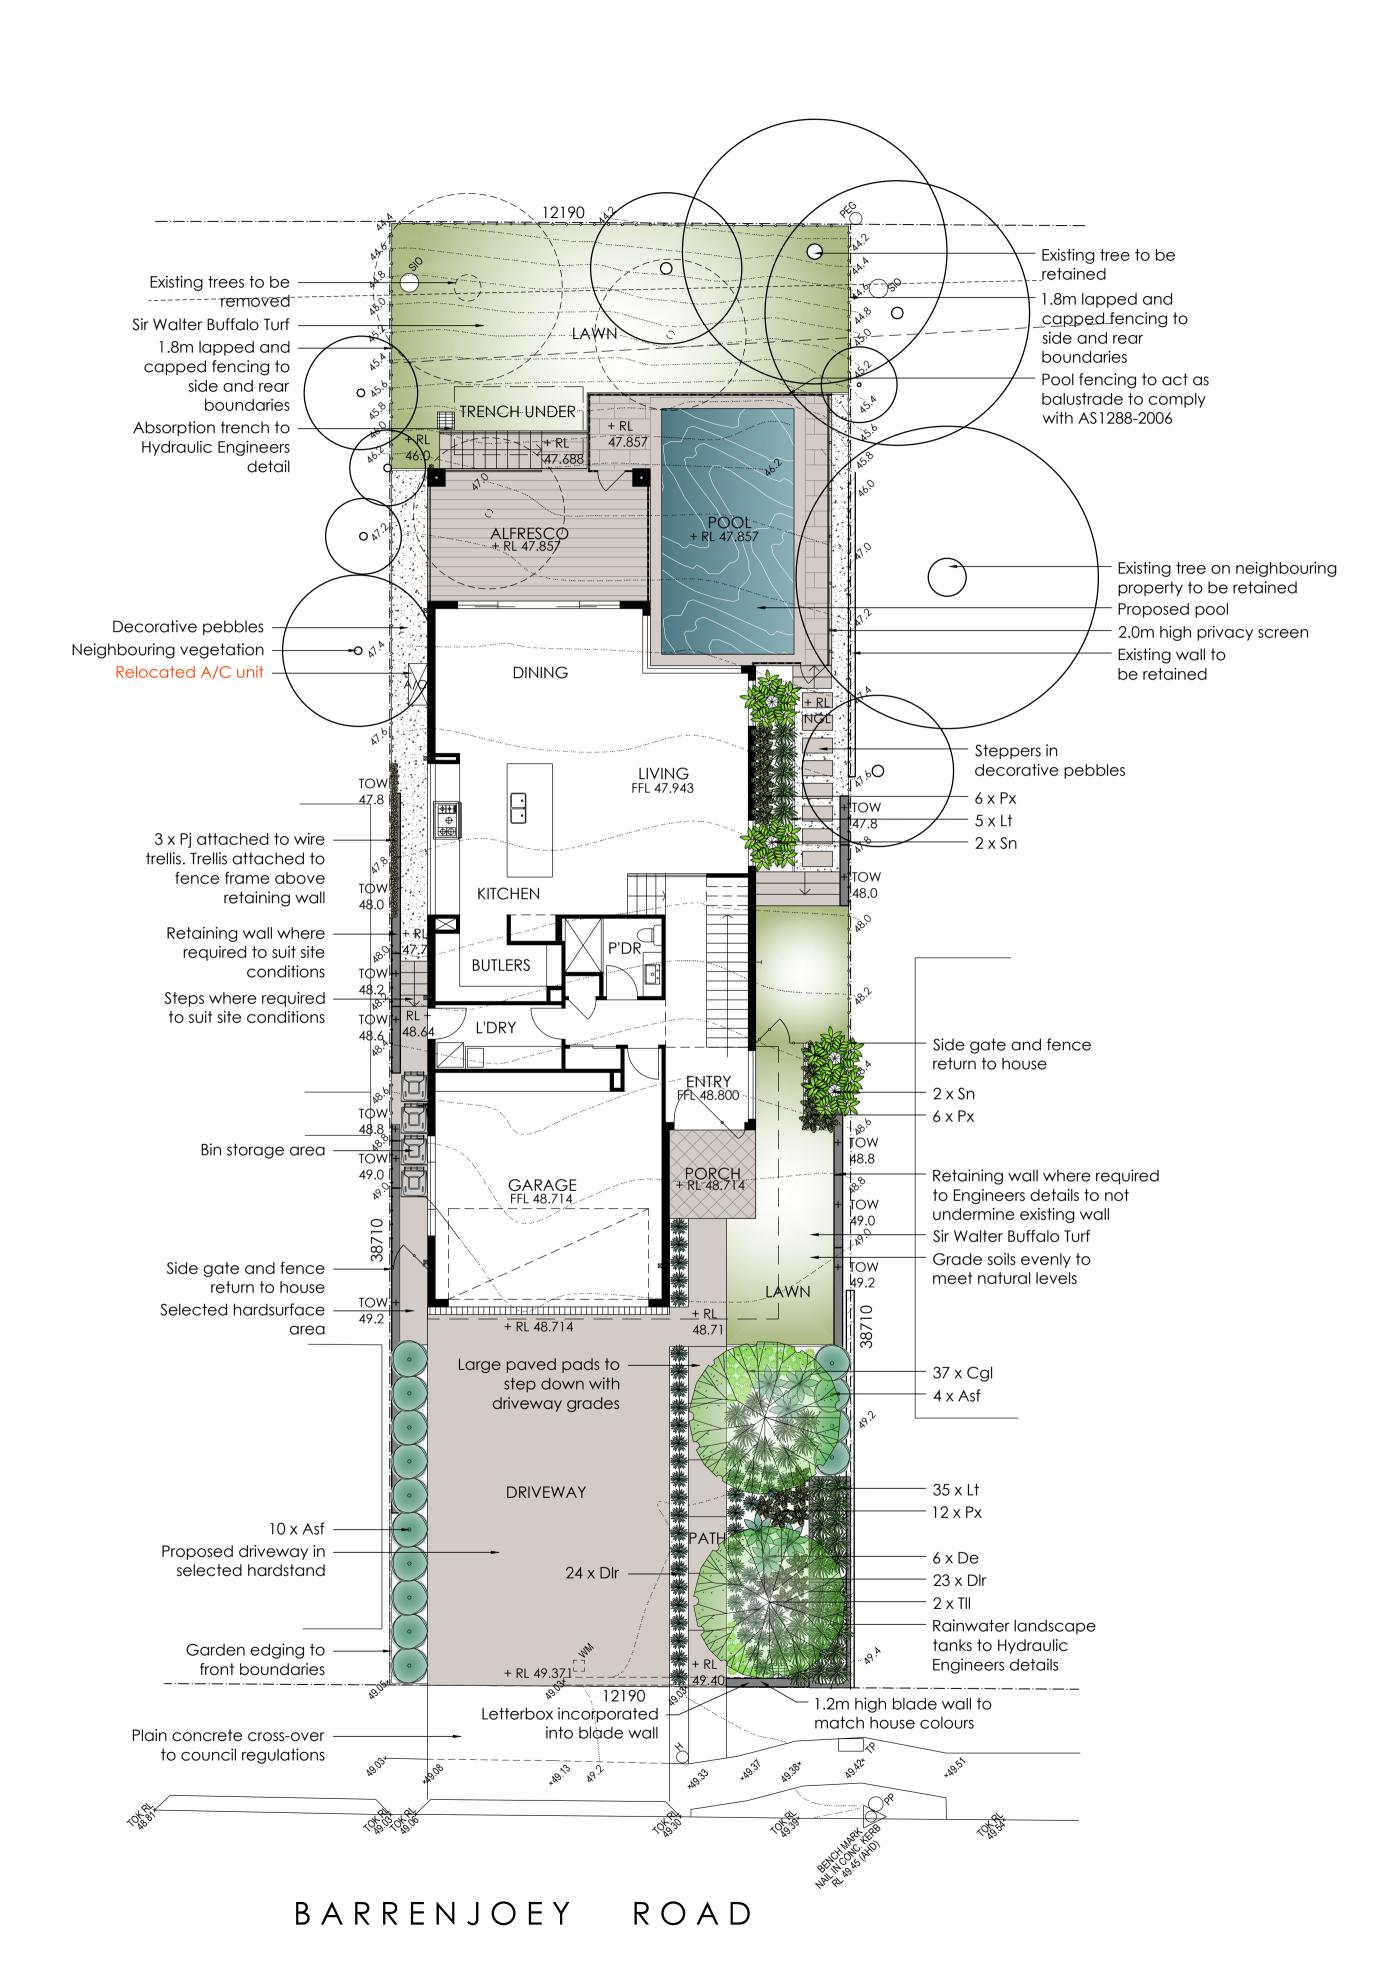

0 ALFRESCO 4500

10

TO WALL 6543

LOT 10. SEC 1 D.P.11651

12190

REAR DECK

FFL 47.857

SILT FENCE BARRIER DURING CONSTRUCTION

44.6 SEWER

1500H PRIVACY

SCREEN

- DENOTES HATCH 4M X 4M P.P.O.S

48.2

48.4

48.6

48.8

49.0

387

7145 SETBACK 1

GARDEN BED TO

SIDE OF POOL AREA

LOT 11

D.P.1146022

BRICK RESIDENCE

THE ROOF

NO. 185

RUBBISH STORAGE AREA

DURING CONSTRUCTION.

+49.42 <sub>+</sub>49.51

45.0 ZONE OF INFLUENCE

SITE ANALYSIS & SITE PLAN 1:200

DENOTES EXISTING TREE'S TO BE REMOVED

DENOTES RETAINING TO ENG'S DETAILS DENOTES SILT

FENCE BARRIER DENOTES DROPPED EDGE BEAM

DENOTES LINE OF  $\Pi_1\Pi_1$ BATTER TO CUT OR FILL

| FLOOR AREAS        |                     |
|--------------------|---------------------|
| GROUND FLOOR AREA  | 106.6SQM            |
| GARAGE FLOOR AREA  | 40SQM               |
| PORCH AREA         | 5.3SQM              |
| ALFRESCO AREA      | 20.6SQM             |
| FIRST FLOOR AREA   | 149.7SQM            |
| FRONT BALCONY AREA | 4.8SQM              |
| REAR BALCONY AREA  | 18.1SQM             |
| TOTAL FLOOR AREA   | 345.1SQM OR 37.1SQS |
| POOL AREA          | 38.0SQM             |

SITE CALCULATIONS-DA SITE AREA = 474.2SQM LANDSCAPED AREA REQUIRED PROVIDED 54% OR 256.15QM 55% OR 263SQM PROVIDED PRIVATE OPEN SPACE REQUIRED POOL = 22.8SQM80SQM DECK = 58.6SQMFRONT YARD = 144.8SQM TOTAL = 226.2SQM