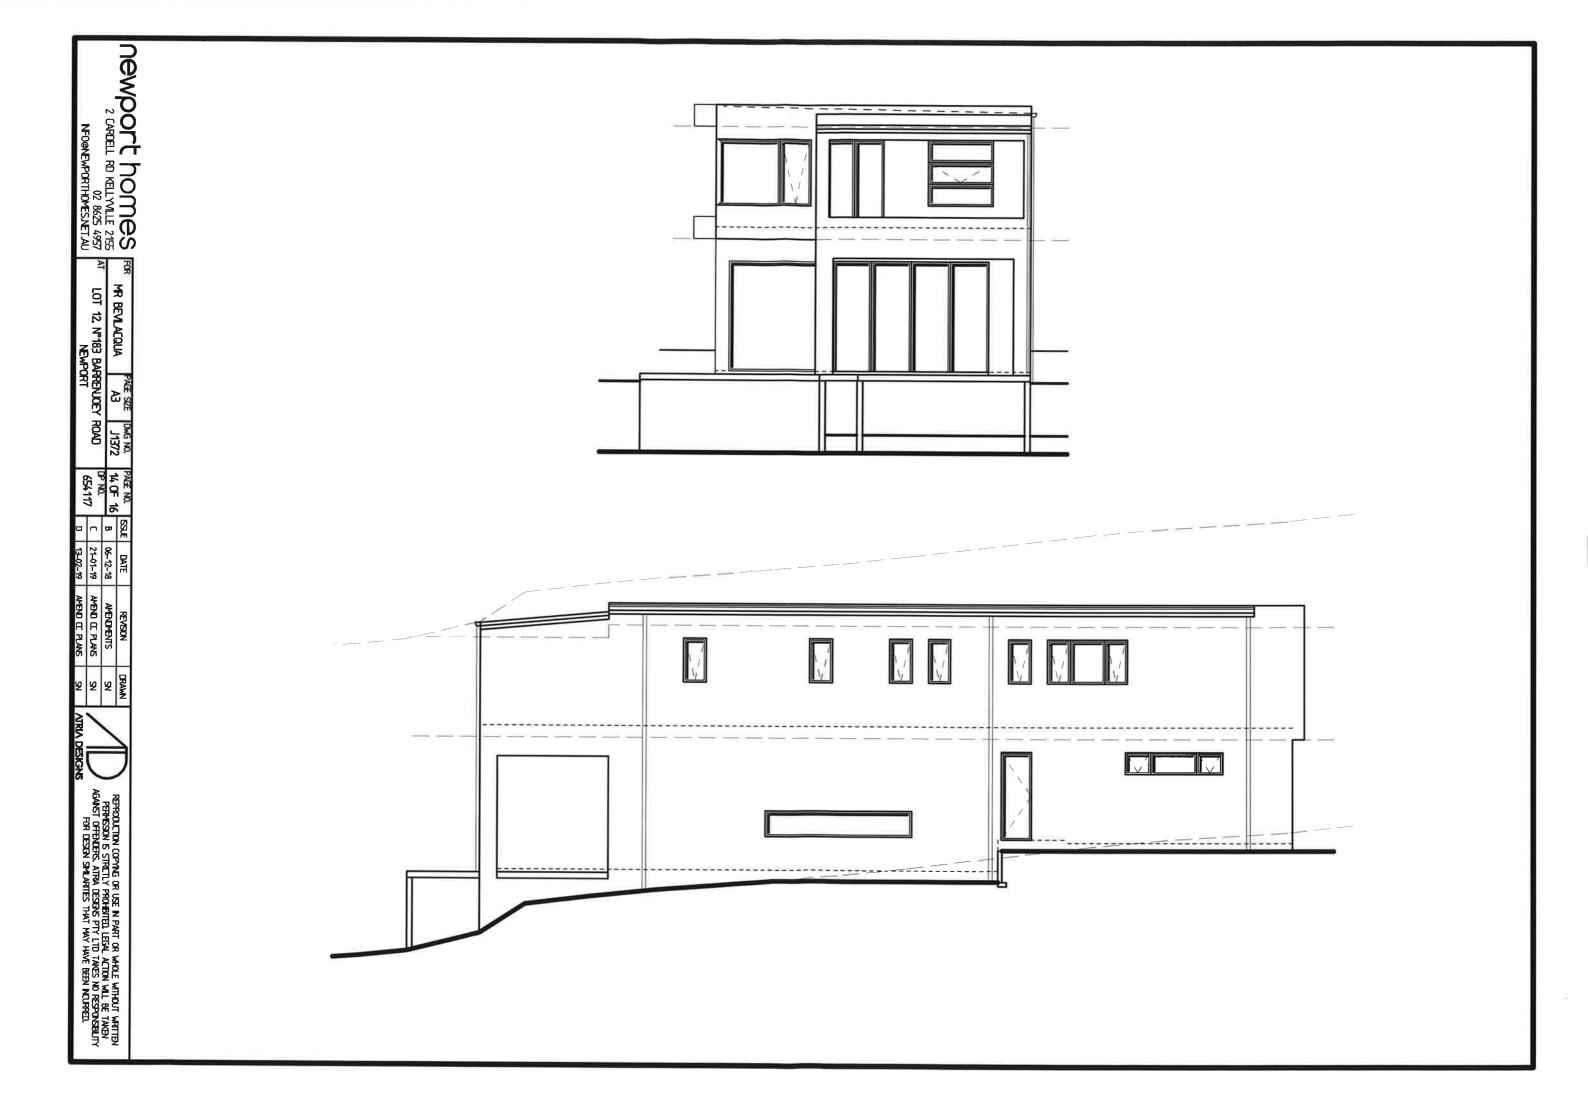

THE ROOF

NO. 185

RUBBISH STORAGE AREA

DURING CONSTRUCTION.

+49.42 <sub>+</sub>49.51

45.0 ZONE OF INFLUENCE

SITE ANALYSIS & SITE PLAN 1:200

DENOTES EXISTING TREE'S TO BE REMOVED