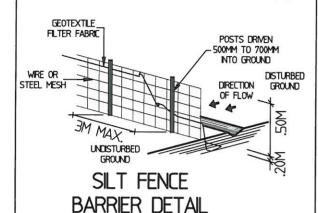

-SOIL AND TOPSOIL STOCKPILES SHALL BE LOCATED AWAY FROM DRAINAGE LINES AND AREA WHERE WATER MAY CONCENTRATE.

-FILTER SHALL BE CONSTRUCTED BY STRETCHING A FILTER FABRIC (PROPEX OR APPROVED EQUIVALENT BETWEEN POST AT 2M CENTRES). FABRIC SHALL BE BURED 150MM ALONG ITS LOWER EDGE.

0 ALFRESCO 4500

10

TO WALL 6543

LOT 10. SEC 1 D.P.11651

12190

REAR DECK

FFL 47.857

SILT FENCE BARRIER DURING CONSTRUCTION

DENOTES RETAINING TO ENG'S DETAILS DENOTES SILT

FENCE BARRIER DENOTES DROPPED EDGE BEAM

DENOTES LINE OF  $\Pi_1\Pi_1$ BATTER TO CUT OR FILL

| FLOOR AREAS        |                     |
|--------------------|---------------------|
| GROUND FLOOR AREA  | 106.6SQM            |
| GARAGE FLOOR AREA  | 40SQM               |
| PORCH AREA         | 5.3SQM              |
| ALFRESCO AREA      | 20.6SQM             |
| FIRST FLOOR AREA   | 149.7SQM            |
| FRONT BALCONY AREA | 4.8SQM              |
| REAR BALCONY AREA  | 18.1SQM             |
| TOTAL FLOOR AREA   | 345.1SQM OR 37.1SQS |
| POOL AREA          | 38.0SQM             |