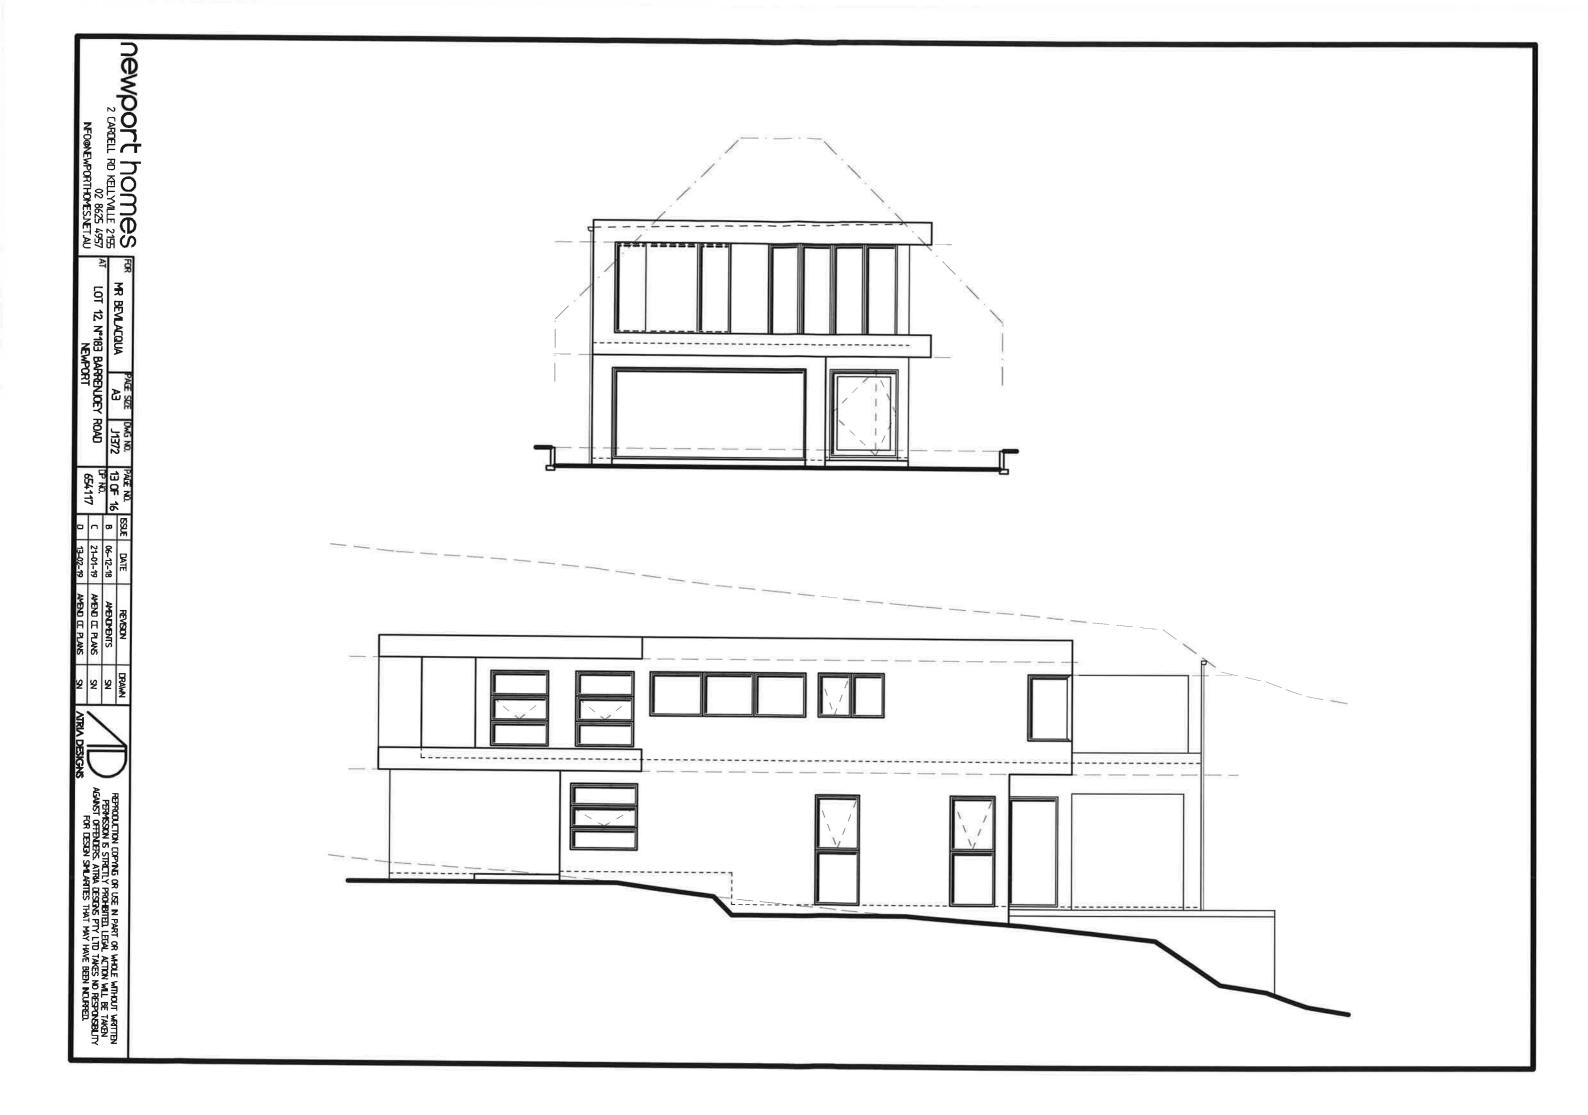

THE ROOF

NO. 185

RUBBISH STORAGE AREA

DURING CONSTRUCTION.

+49.42 <sub>+</sub>49.51

45.0 ZONE OF INFLUENCE

SITE ANALYSIS & SITE PLAN 1:200

DENOTES EXISTING TREE'S TO BE REMOVED