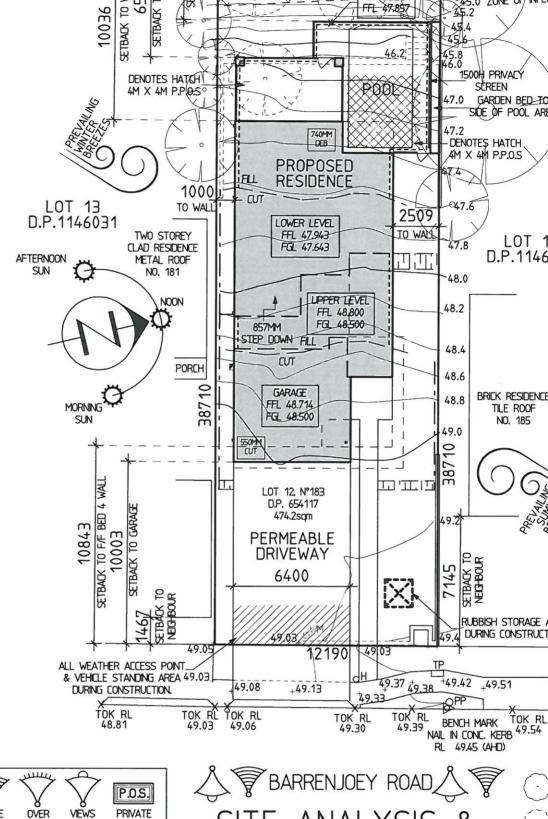

0 ALFRESCO 4500

10

TO WALL 6543

LOT 10. SEC 1 D.P.11651

12190

REAR DECK

FFL 47.857

SILT FENCE BARRIER DURING CONSTRUCTION

44.6 SEWER

1500H PRIVACY

SCREEN

- DENOTES HATCH 4M X 4M P.P.O.S

48.2

48.4

48.6

48.8

49.0

387

7145 SETBACK 1

GARDEN BED TO

SIDE OF POOL AREA

LOT 11

D.P.1146022

BRICK RESIDENCE

THE ROOF

NO. 185

RUBBISH STORAGE AREA

DURING CONSTRUCTION.

+49.42 <sub>+</sub>49.51

45.0 ZONE OF INFLUENCE

SITE ANALYSIS & SITE PLAN 1:200

DENOTES EXISTING TREE'S TO BE REMOVED

DENOTES RETAINING TO ENG'S DETAILS DENOTES SILT

FENCE BARRIER DENOTES DROPPED EDGE BEAM

DENOTES LINE OF  $\Pi_1\Pi_1$ BATTER TO CUT OR FILL

| FLOOR AREAS        |                     |
|--------------------|---------------------|
| GROUND FLOOR AREA  | 106.6SQM            |
| GARAGE FLOOR AREA  | 40SQM               |
| PORCH AREA         | 5.3SQM              |
| ALFRESCO AREA      | 20.6SQM             |
| FIRST FLOOR AREA   | 149.7SQM            |
| FRONT BALCONY AREA | 4.8SQM              |
| REAR BALCONY AREA  | 18.1SQM             |
| TOTAL FLOOR AREA   | 345.1SQM OR 37.1SQS |
| POOL AREA          | 38.0SQM             |

SITE CALCULATIONS-DA SITE AREA = 474.2SQM LANDSCAPED AREA REQUIRED PROVIDED 54% OR 256.15QM 55% OR 263SQM PROVIDED PRIVATE OPEN SPACE REQUIRED POOL = 22.8SQM80SQM DECK = 58.6SQMFRONT YARD = 144.8SQM TOTAL = 226.2SQM