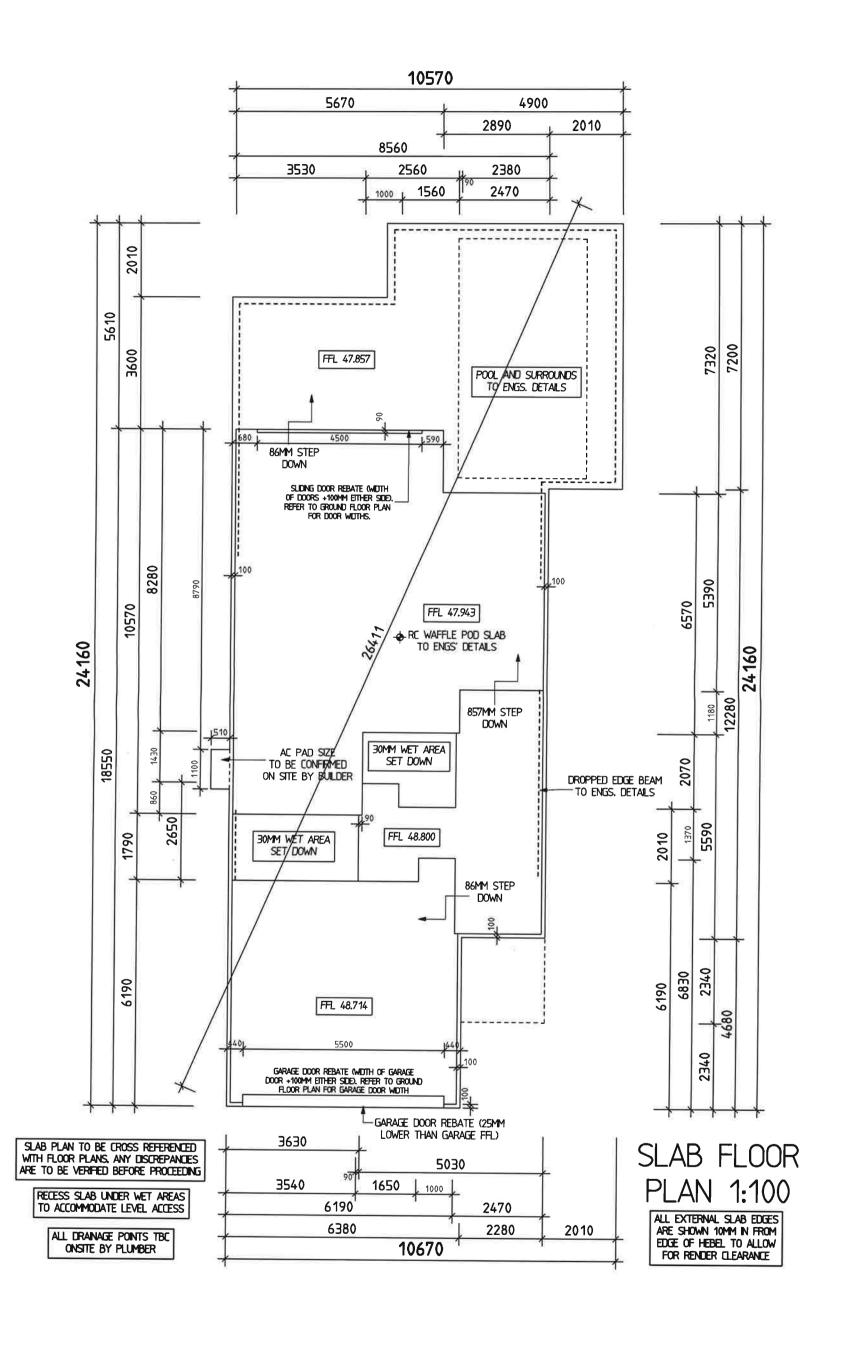

0 ALFRESCO 4500

10

TO WALL 6543

LOT 10. SEC 1 D.P.11651

12190

REAR DECK

FFL 47.857

SILT FENCE BARRIER DURING CONSTRUCTION

44.6 SEWER

1500H PRIVACY

SCREEN

- DENOTES HATCH 4M X 4M P.P.O.S

48.2

48.4

48.6

48.8

49.0

387

7145 SETBACK 1

GARDEN BED TO

SIDE OF POOL AREA

LOT 11

D.P.1146022

BRICK RESIDENCE

THE ROOF

NO. 185

RUBBISH STORAGE AREA

DURING CONSTRUCTION.

+49.42 <sub>+</sub>49.51

45.0 ZONE OF INFLUENCE

SITE ANALYSIS & SITE PLAN 1:200

DENOTES EXISTING TREE'S TO BE REMOVED

DENOTES RETAINING TO ENG'S DETAILS DENOTES SILT

FENCE BARRIER DENOTES DROPPED EDGE BEAM

DENOTES LINE OF  $\Pi_1\Pi_1$ BATTER TO CUT OR FILL

| FLOOR AREAS        |                     |
|--------------------|---------------------|
| GROUND FLOOR AREA  | 106.6SQM            |
| GARAGE FLOOR AREA  | 40SQM               |
| PORCH AREA         | 5.3SQM              |
| ALFRESCO AREA      | 20.6SQM             |
| FIRST FLOOR AREA   | 149.7SQM            |
| FRONT BALCONY AREA | 4.8SQM              |
| REAR BALCONY AREA  | 18.1SQM             |
| TOTAL FLOOR AREA   | 345.1SQM OR 37.1SQS |
| POOL AREA          | 38.0SQM             |

SITE CALCULATIONS-DA SITE AREA = 474.2SQM LANDSCAPED AREA REQUIRED PROVIDED 54% OR 256.15QM 55% OR 263SQM PROVIDED PRIVATE OPEN SPACE REQUIRED POOL = 22.8SQM80SQM DECK = 58.6SQMFRONT YARD = 144.8SQM TOTAL = 226.2SQM