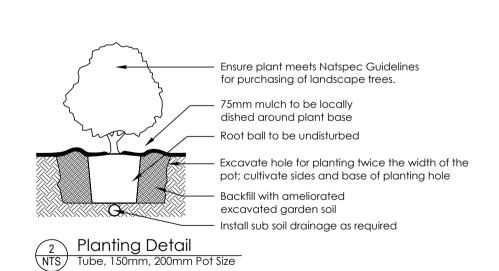

**TOTAL PLANTS** 

TOTAL NATIVE

- All Landscaped area to have a minimum 1:100 fall for possible overland water drainage. - All works around existing trees to be in

accordance with AS 4970 - Swimming pool fencing, gate and boundary fencing are to be compliant with Australian Standards for Swimming Pool Safety AS 1926.1-2012 and revisions