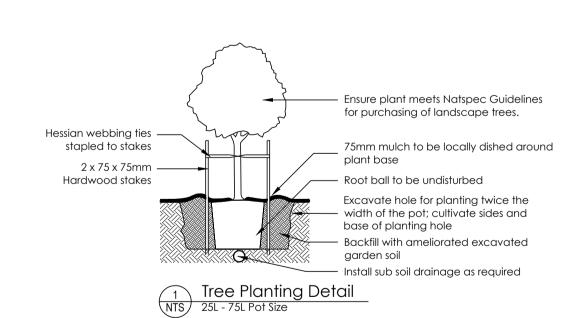

**TOTAL PLANTS** 

TOTAL NATIVE

- All Landscaped area to have a minimum 1:100 fall for possible overland water drainage. - All works around existing trees to be in

accordance with AS 4970 - Swimming pool fencing, gate and boundary fencing are to be compliant with Australian Standards for Swimming Pool Safety AS 1926.1-2012 and revisions