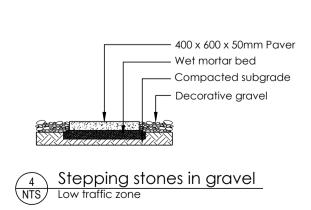

|                                   |                         |          |          |             |

**TOTAL PLANTS** 

TOTAL NATIVE

- All Landscaped area to have a minimum 1:100 fall for possible overland water drainage. - All works around existing trees to be in

accordance with AS 4970 - Swimming pool fencing, gate and boundary fencing are to be compliant with Australian Standards for Swimming Pool Safety AS 1926.1-2012 and revisions

- Sir Walter Buffalo turf to be provided to nature strip - Ensure distance from proposed driveway to existing street trees meets council requirements.

AREA CALCULATIONS

SITE AREA - 474.2 m<sup>2</sup>

175

149 (or 85.1%)

LANDSCAPE AREA MINIMUM REQUIRED

- 54% (256.1m²) - 41.4% (196.56m²) PROPOSED PROPOSED INCLUDING POOL - 49.1% (232.63m²)









| EVISION | DESCRIPTION                                         | DRAWN | CHECK | DATE     |                                                 | po box 8136 baulkham hills nsw 2153                                                 | ADDRE  | ESS                                  | PROJECT   | IDENICE  |            |            |
|---------|-----------------------------------------------------|-------|-------|----------|-------------------------------------------------|-------------------------------------------------------------------------------------|--------|--------------------------------------|-----------|----------|------------|------------|
| Α       | SUBMITTED TO CLIENT FOR COMMENT                     | ос    | MD    | 20-03-19 |                                                 | uni