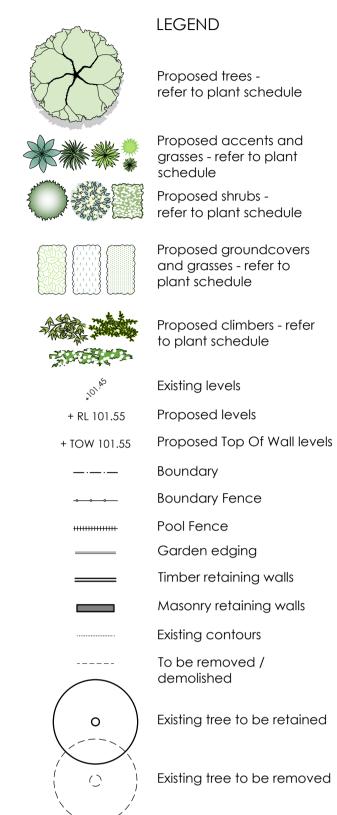

## **CEDAR CLADDING**

PLANT SCHEDULE Prepared by ecodesign Pty Ltd

|        | •                                 |                         |          |          |             |
|--------|-----------------------------------|-------------------------|----------|----------|-------------|
| SYMBOL | BOTANICAL NAME                    | COMMON NAME             | QUANTITY | POT SIZE | MATURE SIZE |
| Asf    | *Acmena smithii 'Forest Flame'    | Forest Flame Lillypilly | 14       | 300mm    | 2m          |
| Cgl    | *Carpobrotus glaucescens          | Pig face                | 37       | 150mm    | 0.2m        |
| De     | *Doryanthes excelsa               | Gymea Lily              | 6        | 200mm    | 2m          |
| Dlr    | *Dianella revoluta 'Little Rev'   | Dwarf Blue Flax Lily    | 52       | 150mm    | 0.3m        |
| Lt     | *Lomandra 'Tanika'                | Fine-leafed Mat Rush    | 35       | 150mm    | 0.5m        |
| Pj     | *Pandorea jasminoides             | Native Jasmine          | 3        | 200mm    | climber     |
| Px     | Philodendron 'Xanadu'             | Philodendron            | 22       | 200mm    | 0.5m        |
| Sn     | Strelitzia nicolai                | Giant Bird of Paradise  | 4        | 200mm    | 4m          |
| TII    | *Tristaniopsis laurina 'Luscious' | Luscious Water Gum      | 2        | 45L      | 7-12m       |
|        | *Australian native plants         |                         |          |          |             |
|        |                                   |                         |          |          |             |

**TOTAL PLANTS** 

TOTAL NATIVE

- All Landscaped area to have a minimum 1:100 fall for possible overland water drainage. - All works around existing trees to be in

accordance with AS 4970 - Swimming pool fencing, gate and boundary fencing are to be compliant with Australian Standards for Swimming Pool Safety AS 1926.1-2012 and revisions