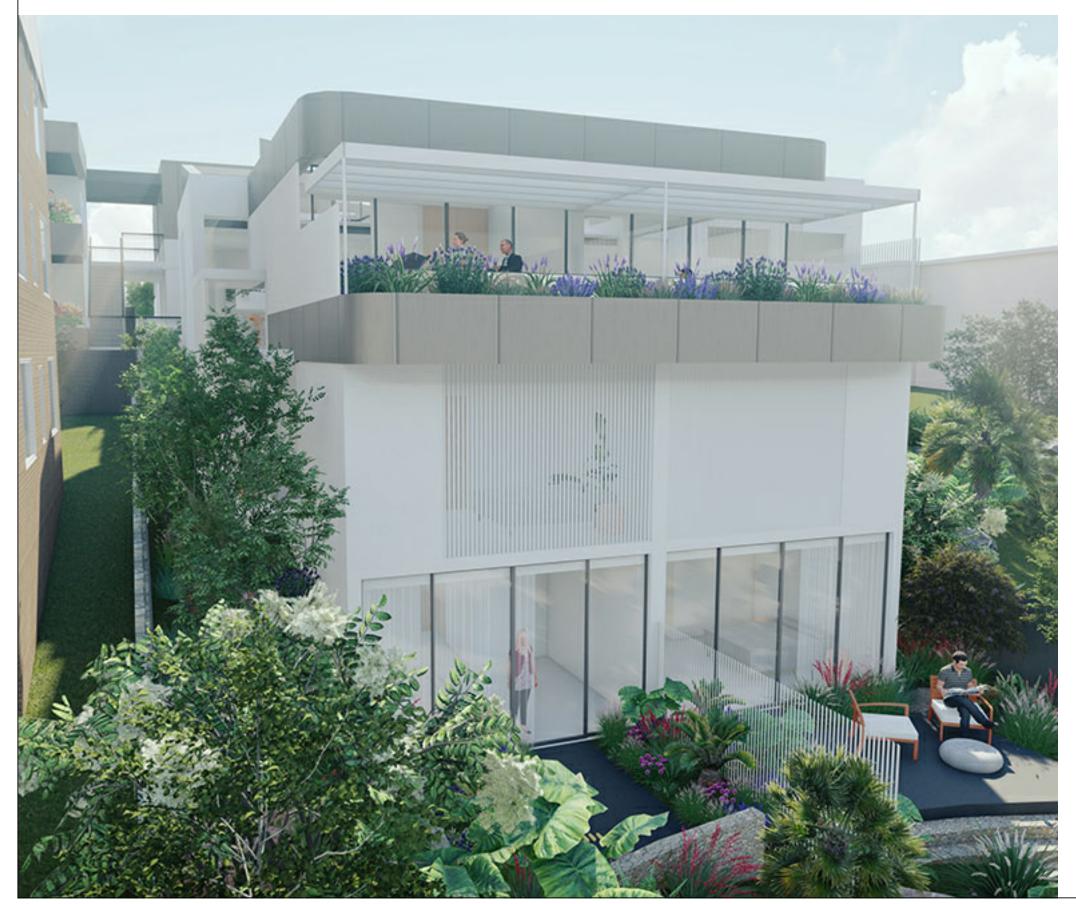

#### DA APPLICATION 307 SYDNEY ROAD & 12 BOYLE STREET BALGOWLAH

| DWG NO. | DRAWING TITLE                                  | SCALE |
|---------|------------------------------------------------|-------|
| A000    | COVER                                          | NTS   |
| A100    | SITE ANALYSIS PLAN                             | 1:500 |
| A200    | PLAN LOWER GROUND 2                            | 1:200 |
| A201    | PLAN LOWER GROUND 1                            | 1:200 |
| A202    | PLAN GROUND FLOOR                              | 1:200 |
| A203    | PLAN LEVEL 1                                   | 1:200 |
| A204    | PLAN SITE/ ROOF                                | 1:200 |
| A300    | NORTH ELEVATION                                | 1:200 |
| A301    | EAST ELEVATION