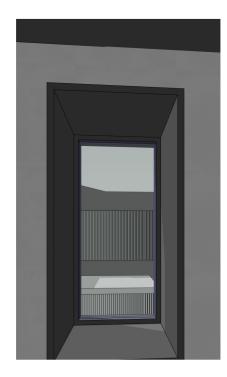

SCALE @A3 DATE DRAWN BY CHECKED BY REF NO. DRAW NO. REV. 24/01/19 ED/AH AR SPG SRD A 702 A

View from Window 2, Level G, 10 Boyle Street Existing

View from Window 2, Level G, 10 Boyle Street with height and setback control massing

View from Window 2, Level G, 10 Boyle Street Proposed

View from Window 1, Level G, 10 Boyle Street with height and setback control massing

View from Window 1, Level G, 10 Boyle Street Proposed

24/01/2019 ISSUE FOR DA REV DATE DESCRIPTION NOTES