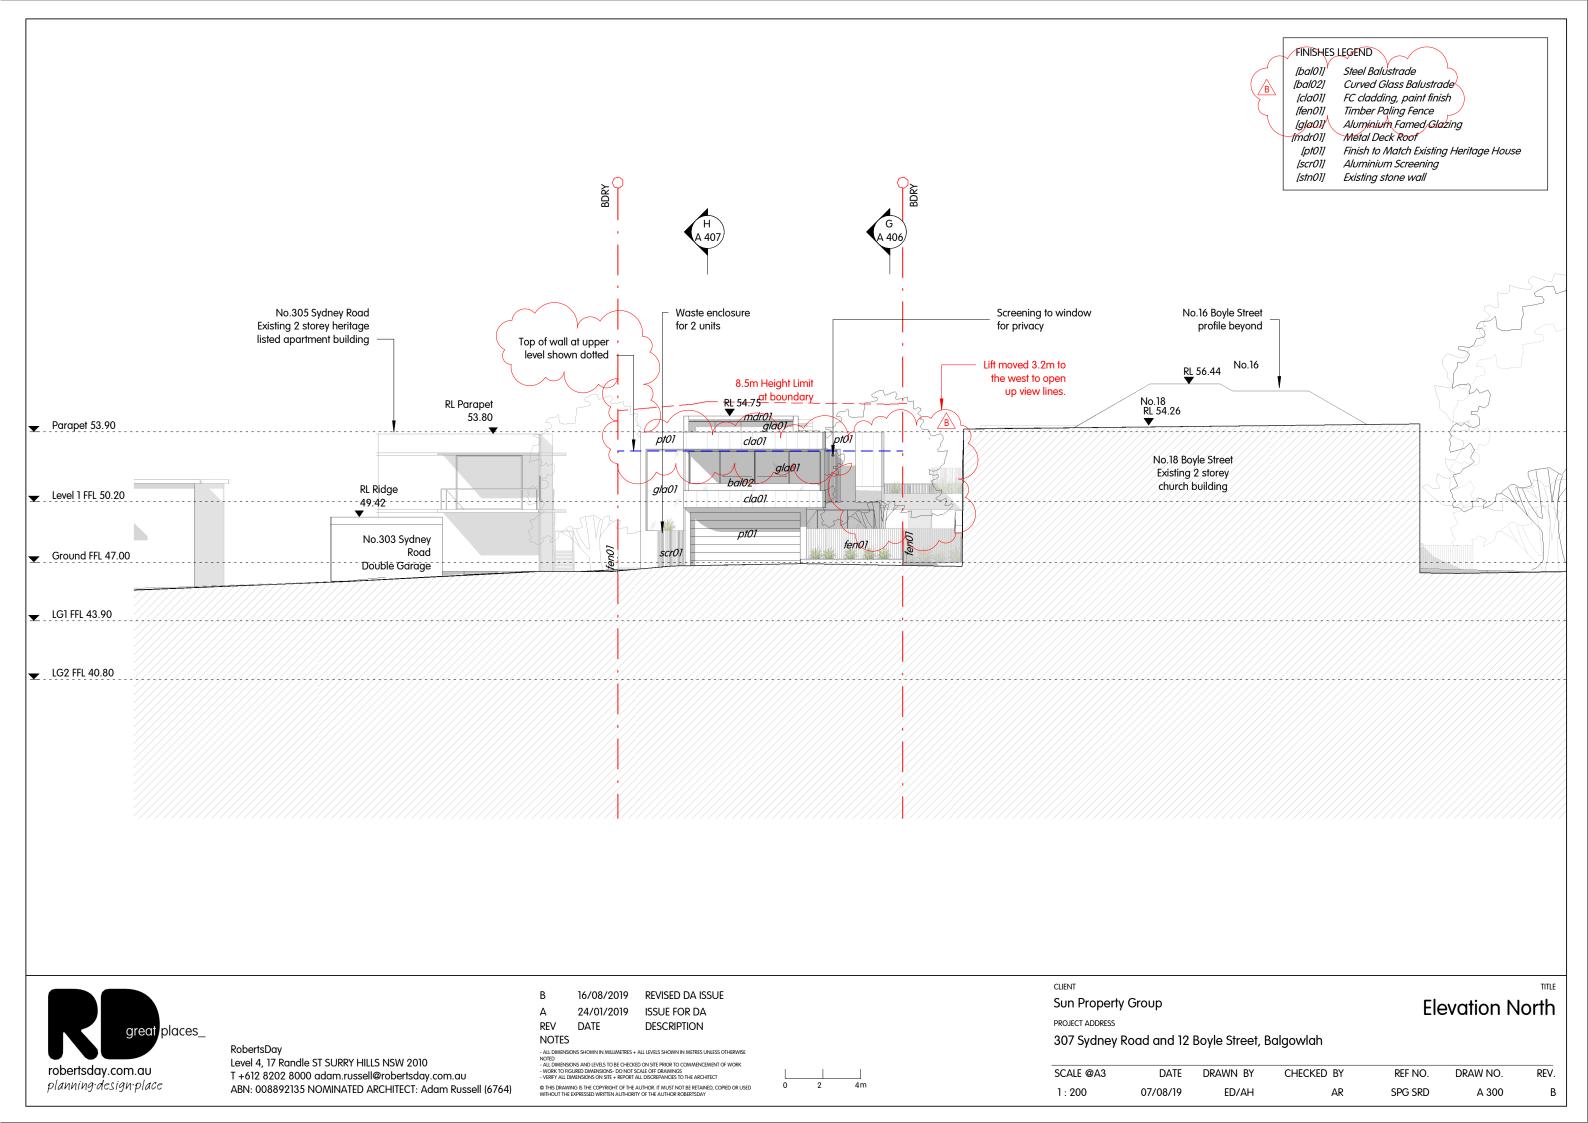

#### DA APPLICATION 307 SYDNEY ROAD & 12 BOYLE STREET BALGOWLAH

| DWG NO. | DRAWING TITLE                                  | SCALE |
|---------|------------------------------------------------|-------|
| A000    | COVER                                          | NTS   |
| A100    | SITE ANALYSIS PLAN                             | 1:500 |
| A200    | PLAN LOWER GROUND 2                            | 1:200 |
| A201    | PLAN LOWER GROUND 1                            | 1:200 |
| A202    | PLAN GROUND FLOOR                              | 1:200 |
| A203    | PLAN LEVEL 1                                   | 1:200 |
| A204    | PLAN SITE/ ROOF                                | 1:200 |
| A300    | NORTH ELEVATION                                | 1:200 |
| A301    | EAST ELEVATION                                 | 1:200 |
| A302    | SOUTH ELEVATION                                | 1:200 |
| A303    | WEST ELEVATION                                 | 1:200 |
| A400    | SECTION AA                                     | 1:200 |
| A401    | SECTION BB                                     | 1:200 |
| A402    | SECTION CC                                     | 1:200 |
| A403    | SECTION DD                                     | 1:200 |
| A404    | SECTION EE                                     | 1:200 |
| A405    | SECTION FF                                     | 1:200 |
| A406    | SECTION GG                                     | 1:200 |
| A407    | SECTION HH                                     | 1:200 |
| A500    | SHADOW ANALYSIS EXISTING                       | 1:500 |
| A501    | SHADOW ANALYSIS PROPOSED                       | 1:500 |
| A502    | SHADOW ANALYSIS - 10 BOYLE ST                  | NTS   |
| A600    | MATERIALS AND FINISHES                         | NTS   |
| A700    | VIEW ANALYSIS FROM 10 BOYLE ST LEVEL G W3      | NTS   |
| A701    | VIEW ANALYSIS FROM 10 BOYLE ST LEVEL 1 W3      | NTS   |
| A702    | VIEW ANALYSIS FROM 10 BOYLE ST LEVEL 2 W3      | NTS   |
| A703    | VIEW ANALYSIS FROM 10 BOYLE ST LEVEL G W1 & W2 | NTS   |
| A704    | VIEW ANALYSIS FROM 10 BOYLE ST LEVEL 1 W1 & W2 | NTS   |
| A705    | VIEW ANALYSIS FROM 10 BOYLE ST LEVEL 2 W1 & W2 | NTS   |
| A706    | VIEW ANALYSIS PERSPECTIVE RENDERS 1 & 2        | NTS   |
| A707    | VIEW ANALYSIS PERSPECTIVE RENDERS 3 & 4        | NTS   |
| A708    | VIEW ANALYSIS PERSPECTIVE RENDERS 5            | NTS   |
| A800    | WASTE MANAGEMENT PLAN                          | 1:500 |
|         |                                                |       |

307 Sydney Road and 12 Boyle Street, Balgowlah

01 - RENDERED MASONRY Rendered masonry white finish *[pt01]* 

02 - SCREENING Angled aluminium batten white finish *[scr01]* 

03 - ALUMINIUM FRAMES
Window frames in basalt [gla01]
fixed / sliding / awning

04 - STONE WALL
Existing retaining wall [stn01]

05 - BALUSTRADE Pre-weathered steel balustrate in dark grey *[bal01]* 

04 - CURVED GLASS - BALUSTRADE Curved, frame-less with connecting handrail [*bal02*]

06 - WALLS FC cladding, paint finish *[cla01]* 

07 - ROOFING

Metal deck roof in Colourbond Shale

Grey [mdr01]

B 16/08/2019 REVISED DA ISSUE
A 24/01/2019 ISSUE FOR DA
REV DATE DESCRIPTION
NOTES

- ALL DIMENSIONS SHOWN IN MILLIMETERS + ALL LEVELS SHOWN TO METRES UNLESS OTHERWISE NOTED