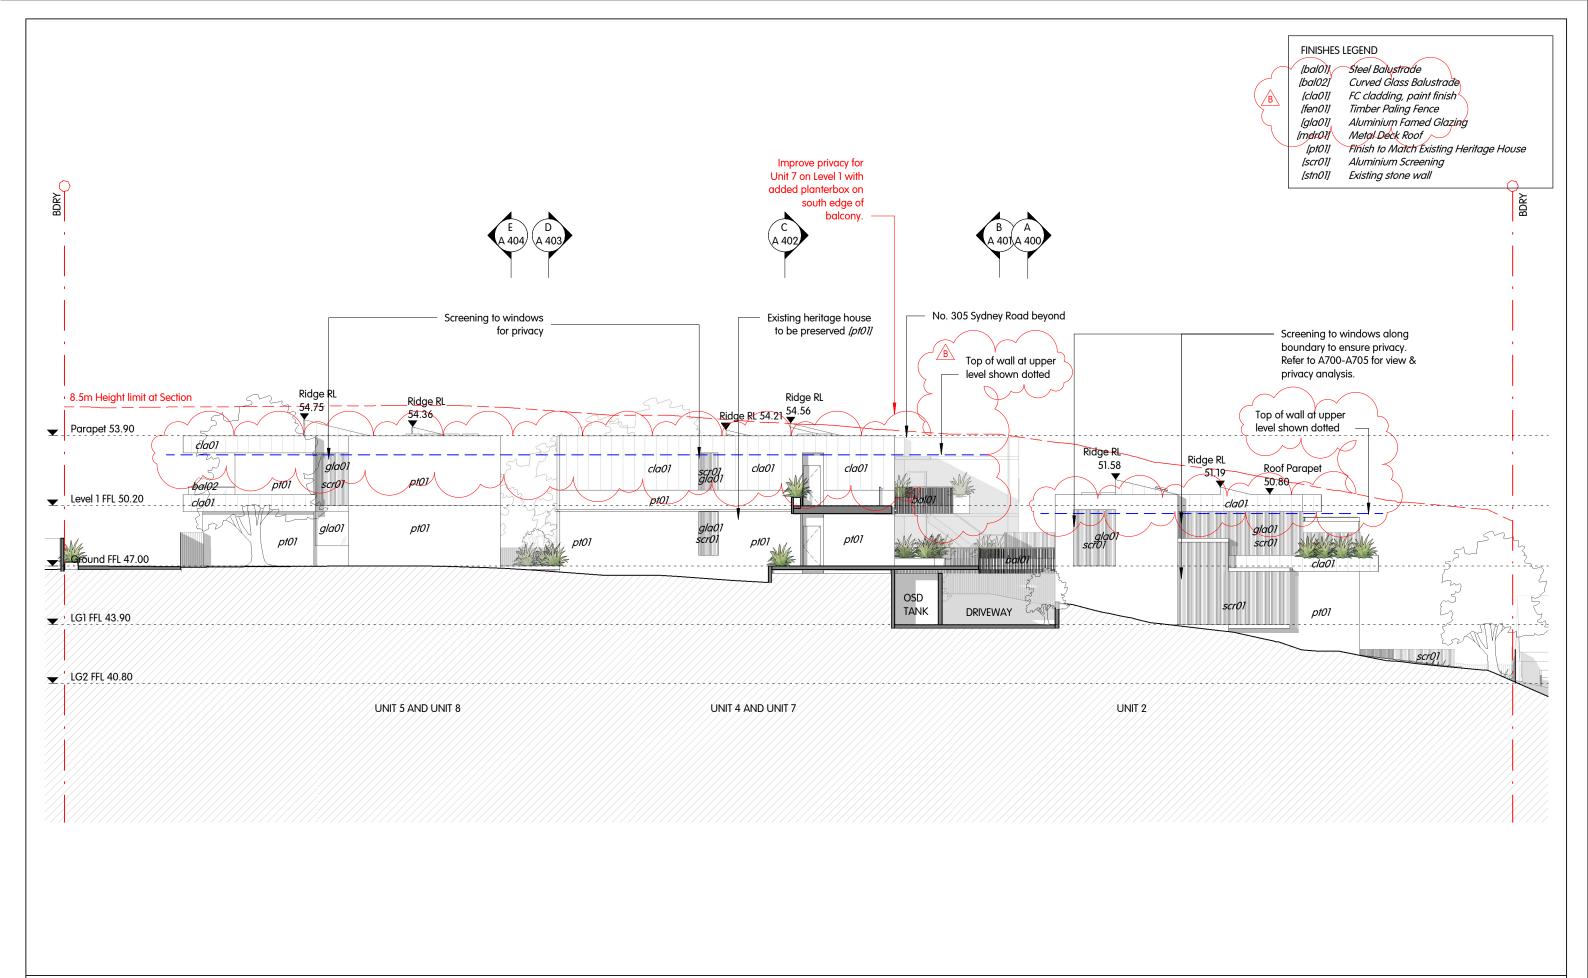

THE ARCHITECT © THIS DRAWING IS THE COPYRIGHT OF THE AUTHOR. IT MUST NOT BE RETAINED, COPIED OR USED WITHOUT THE EXPRESSED WRITTEN AUTHORITY OF THE AUTHOR ROBERTSDAY

| SCALE @A3 | DATE     | DRAWN BY | CHECKED BY | REF NO. | DRAW NO. | REV. |
|-----------|----------|----------|------------|---------|----------|------|
| 1 : 200   | 07/08/19 | ED/AH    | AR         | SPG SRD | A 303    | В    |







robertsday.com.au planning·design·place

T +612 8202 8000 adam.russell@robertsday.com.au ABN: 008892135 NOMINATED ARCHITECT: Adam Russell (6764)

© THIS DRAWING IS THE COPYRIGHT OF THE AUTHOR. IT MUST NOT BE RETAINED, COPIED OR USED WITHOUT THE EXPRESSED WRITTEN AUTHORITY OF THE AUTHOR ROBERTSDAY

SCALE @A3 DATE DRAWN BY

ED/AH

07/08/19

1:200

DRAW NO. REF NO. REV.

A 403

SPG SRD

AR









B 16/08/2019 REVISED DA ISSUE
A 24/01/2019 ISSUE FOR DA
REV DATE DESCRIPTION
NOTES

- ALL DIMENSIONS SHOWN IN MILLIMETRES + ALL LEVELS SHOWN IN METRES UNLESS OTHERWISE
NOTED
- ALL DIMENSIONS AND LEVELS TO BE CHECKED ON SITE PRIOR TO COMMENCEMENT OF WORK
- WICKEY TO FIGURED DIMENSIONS DO NOT SCALE OF FRANIPOS."

OTHER DRAWNING IS THE COPYRIGHT OF THE AUTHOR. IT MUST NOT BE RETAINED, COPIED OR USED
WITHOUT THE DYPERSES DIMITTIES AUTHORITY OF THE AUTHOR PROBERSTOMY.

0 2 4m

CLIENT
Sun Property Group

PROJECT ADDRESS

307 Sydney Road and 12 Boyle Street, Balgowlah

| SCALE @A3 | DATE     | DRAWN BY | CHECKED BY | REF NO. | DRAW NO. | REV. |
|-----------|----------|----------|------------|---------|----------|------|
| 1 : 200   | 07/08/19 | ED/AH    | AR         | SPG SRD | A 406    | В