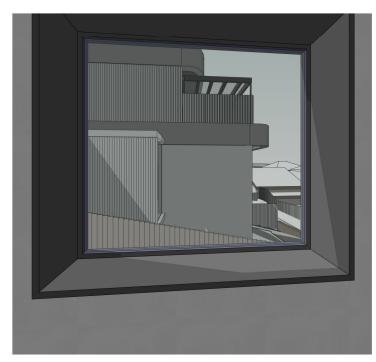

© THIS DRAWING IS THE COPYRIGHT OF THE AUTHOR. IT MUST NOT BE RETAINED, COPIED OR USED WITHOUT THE EXPRESSED WRITTEN AUTHORITY OF THE AUTHOR ROBERTSDAY

View from Window 3, Level 1, 10 Boyle Street with height and setback control massing

View from Window 3, Level 1, 10 Boyle Street with height and setback control massing

View from Window 3, Level 1, 10 Boyle Street Proposed

great places\_
robertsday.com.au
planning.design.place

RobertsDay Level 4, 17 Randle ST SURRY HILLS NSW 2010 T +612 8202 8000 adam.russell@robertsday.com.au ABN: 008892135 NOMINATED ARCHITECT: Adam Russell (6764) A 24/01/2019 ISSUE FOR DA REV DATE DESCRIPTION NOTES