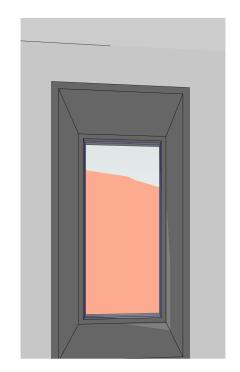

SCALE @A3 DATE DRAWN BY CHECKED BY REF NO. DRAW NO. REV. 24/01/19 ED/AH AR SPG SRD A 702 A

View from Window 2, Level G, 10 Boyle Street Existing

View from Window 2, Level G, 10 Boyle Street with height and setback control massing

View from Window 2, Level G, 10 Boyle Street Proposed

View from Window 1, Level G, 10 Boyle Street with height and setback control massing

View from Window 1, Level G, 10 Boyle Street Proposed

24/01/2019 ISSUE FOR DA REV DATE DESCRIPTION NOTES