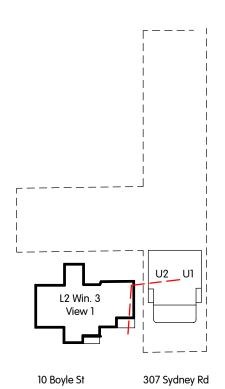

Sun Property Group PROJECT ADDRESS

View Analysis from 10 Boyle Street Level G W3 307 Sydney Road and 12 Boyle Street, Balgowlah

SCALE @A3 CHECKED BY DATE DRAWN BY REF NO. DRAW NO. REV. 24/01/19 AR SPG SRD ED/AH A 700