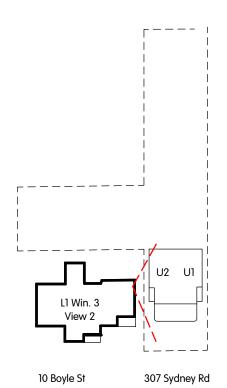

© THIS DRAWING IS THE COPYRIGHT OF THE AUTHOR. IT MUST NOT BE RETAINED, COPIED OR USED WITHOUT THE EXPRESSED WRITTEN AUTHORITY OF THE AUTHOR ROBERTSDAY

View from Window 3, Level 1, 10 Boyle Street with height and setback control massing

View from Window 3, Level 1, 10 Boyle Street with height and setback control massing

View from Window 3, Level 1, 10 Boyle Street Proposed

great places\_
robertsday.com.au
planning.design.place

RobertsDay Level 4, 17 Randle ST SURRY HILLS NSW 2010 T +612 8202 8000 adam.russell@robertsday.com.au ABN: 008892135 NOMINATED ARCHITECT: Adam Russell (6764) A 24/01/2019 ISSUE FOR DA REV DATE DESCRIPTION NOTES