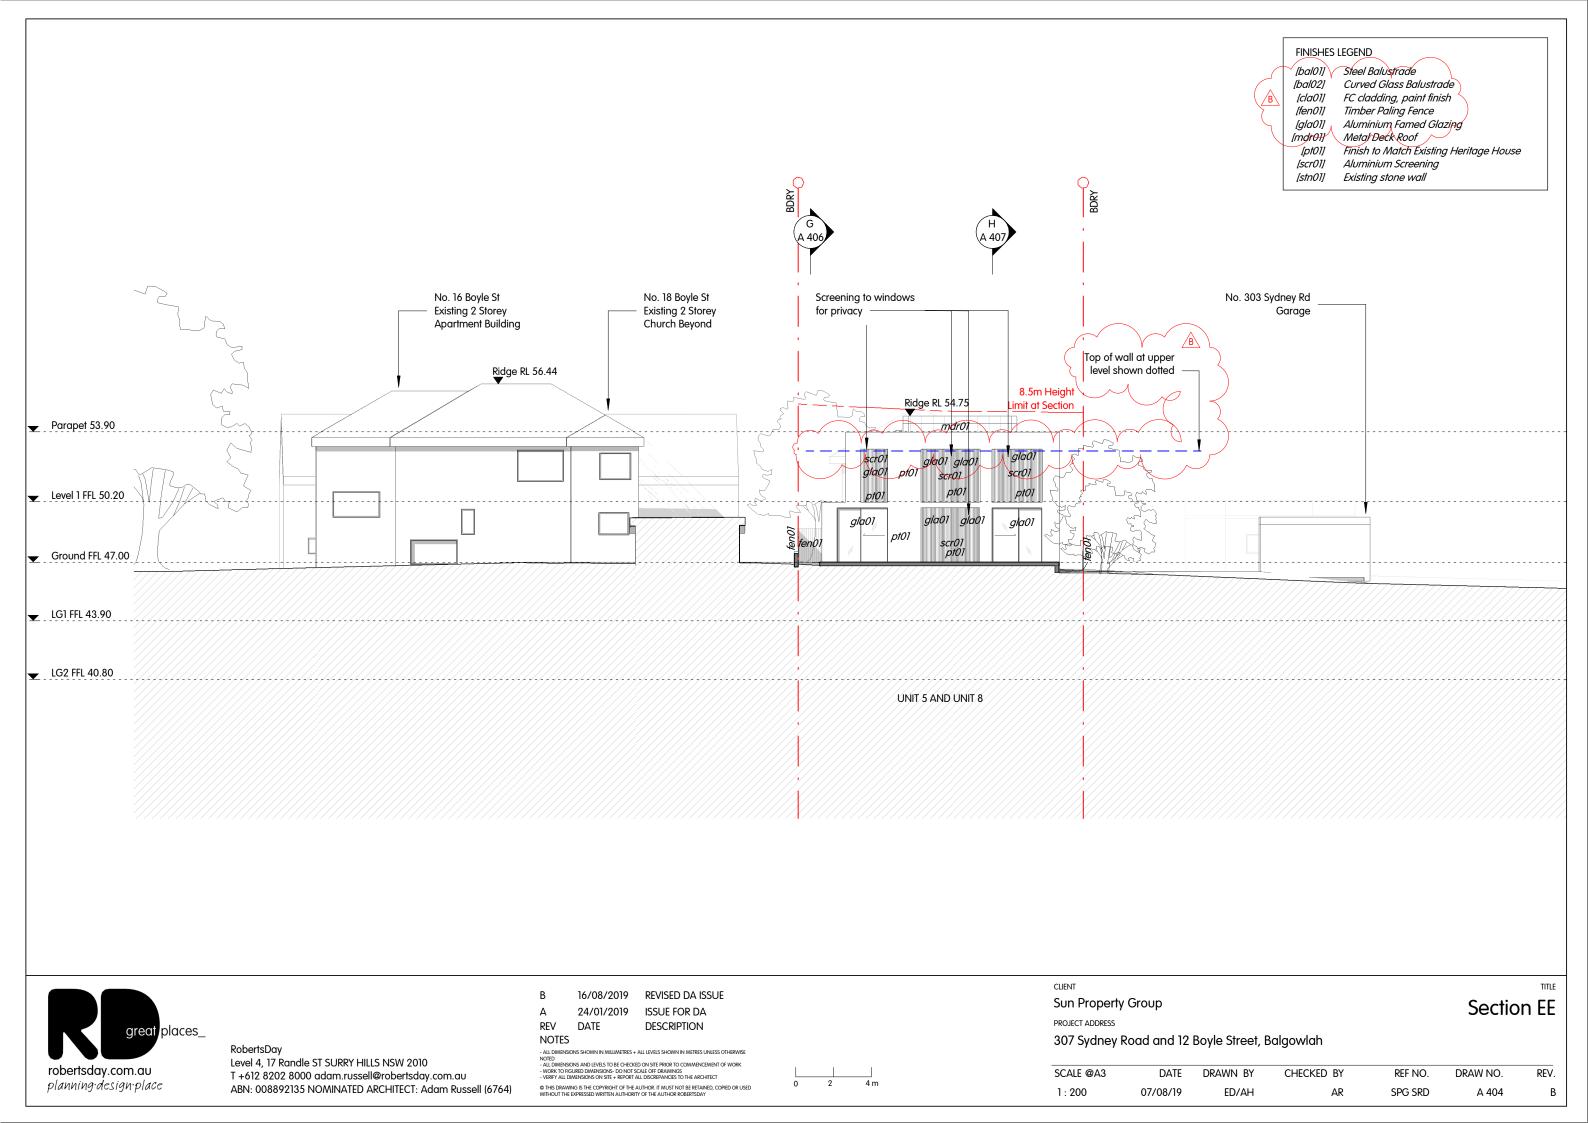

TO THE ARCHITECT © THIS DRAWING IS THE COPYRIGHT OF THE AUTHOR. IT MUST NOT BE RETAINED, COPIED OR USED WITHOUT THE EXPRESSED WRITTEN AUTHORITY OF THE AUTHOR ROBERTSDAY

| SCALE @A3 | DATE     | DRAWN BY | CHECKED BY | REF NO. | DRAW NO. | REV. |
|-----------|----------|----------|------------|---------|----------|------|
| 1 : 200   | 07/08/19 | ED/AH    | AR         | SPG SRD | A 303    | В    |







robertsday.com.au planning·design·place

T +612 8202 8000 adam.russell@robertsday.com.au ABN: 008892135 NOMINATED ARCHITECT: Adam Russell (6764)

© THIS DRAWING IS THE COPYRIGHT OF THE AUTHOR. IT MUST NOT BE RETAINED, COPIED OR USED WITHOUT THE EXPRESSED WRITTEN AUTHORITY OF THE AUTHOR ROBERTSDAY

SCALE @A3 DATE DRAWN BY

ED/AH

07/08/19

1:200

DRAW NO. REF NO. REV.

A 403

SPG SRD

AR









B 16/08/2019 REVISED DA ISSUE
A 24/01/2019 ISSUE FOR DA
REV DATE DESCRIPTION
NOTES

- ALL DIMENSIONS SHOWN IN MILLIMETRES + ALL LEVELS SHOWN IN METRES UNLESS OTHERWISE
NOTED
- ALL DIMENSIONS AND LEVELS TO BE CHECKED ON SITE PRIOR TO COMMENCEMENT OF WORK
- WICKEY TO FIGURED DIMENSIONS DO NOT SCALE OF FRANIPOS."

OTHER DRAWNING IS THE COPYRIGHT OF THE AUTHOR. IT MUST NOT BE RETAINED, COPIED OR USED
WITHOUT THE DYPERSES DIMITTIES AUTHORITY OF THE AUTHOR PROBERSTOMY.

0 2 4m

CLIENT
Sun Property Group

PROJECT ADDRESS

307 Sydney Road and 12 Boyle Street, Balgowlah

| SCALE @A3 | DATE     | DRAWN BY | CHECKED BY | REF NO. | DRAW NO. | REV. |
|-----------|----------|----------|------------|---------|----------|------|
| 1 : 200   | 07/08/19 | ED/AH    | AR         | SPG SRD | A 406    |