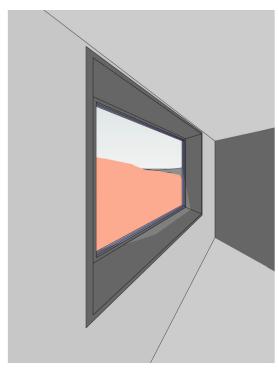

CLIENT

Sun Property Group

PROJECT ADDRESS

307 Sydney Road and 12 Boyle Street, Balgowlah

SCALE @A3 DATE DRAWN BY CHECKED BY REF NO. DRAW NO. REV.

07/08/19 ED/AH AR SPG SRD A 600 B

**Materials Board** 

View from Window 3, Level G, 10 Boyle Street Proposed

View from Window 3, Level G, 10 Boyle Street with height and setback control massing

View from Window 3, Level G, 10 Boyle Street Proposed

24/01/2019 ISSUE FOR DA REV DATE DESCRIPTION NOTES

NOTED
- ALL DIMENSIONS AND LEVELS TO BE CHECKED ON SITE PRIOR TO COMMENCEMENT OF WORK
- WORK TO FIGURED DIMENSIONS- DO NOT SCALE OFF DRAWINGS
- VERIFY ALL DIMENSIONS ON SITE + REPORT ALL DISCREPANCIES TO THE ARCHITECT