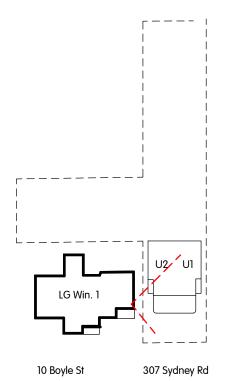

Sun Property Group PROJECT ADDRESS

View Analysis from 10 Boyle Street Level G W3 307 Sydney Road and 12 Boyle Street, Balgowlah

SCALE @A3 CHECKED BY DATE DRAWN BY REF NO. DRAW NO. REV. 24/01/19 AR SPG SRD ED/AH A 700