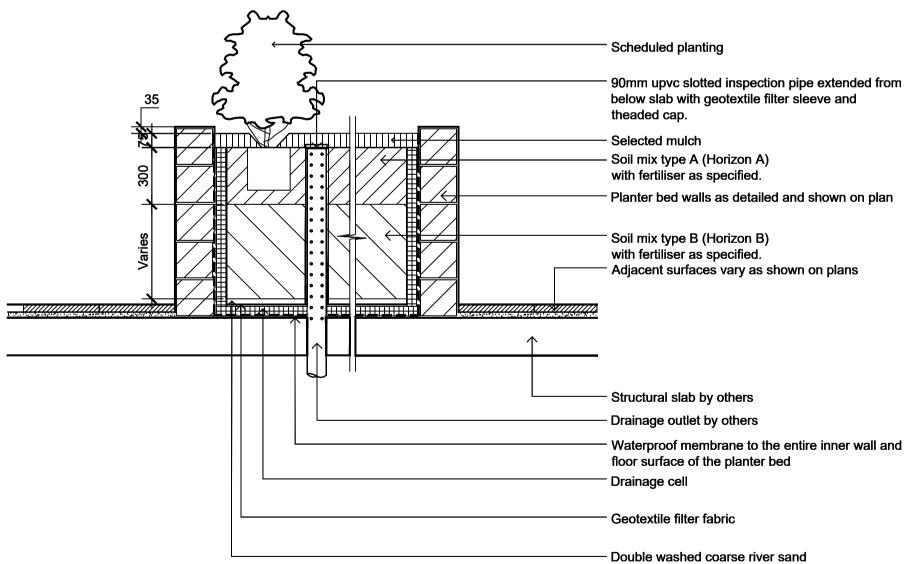

& schedule

Section - Typical Raised Planter Bed on Structure Inspection riser pipe

to Hydraulic Engineer's details.

· Waterproof membrane.

Refer Architects drawings

Tel: (61 2) 8332 5600 Fax: (61 2) 9698 2877

**PRELIMINARY** Scale: 1:100 @ A1 501 B SS18-4015

SM NM 26.07.2019 LM NM 19.12.2018 Drawn Check Date