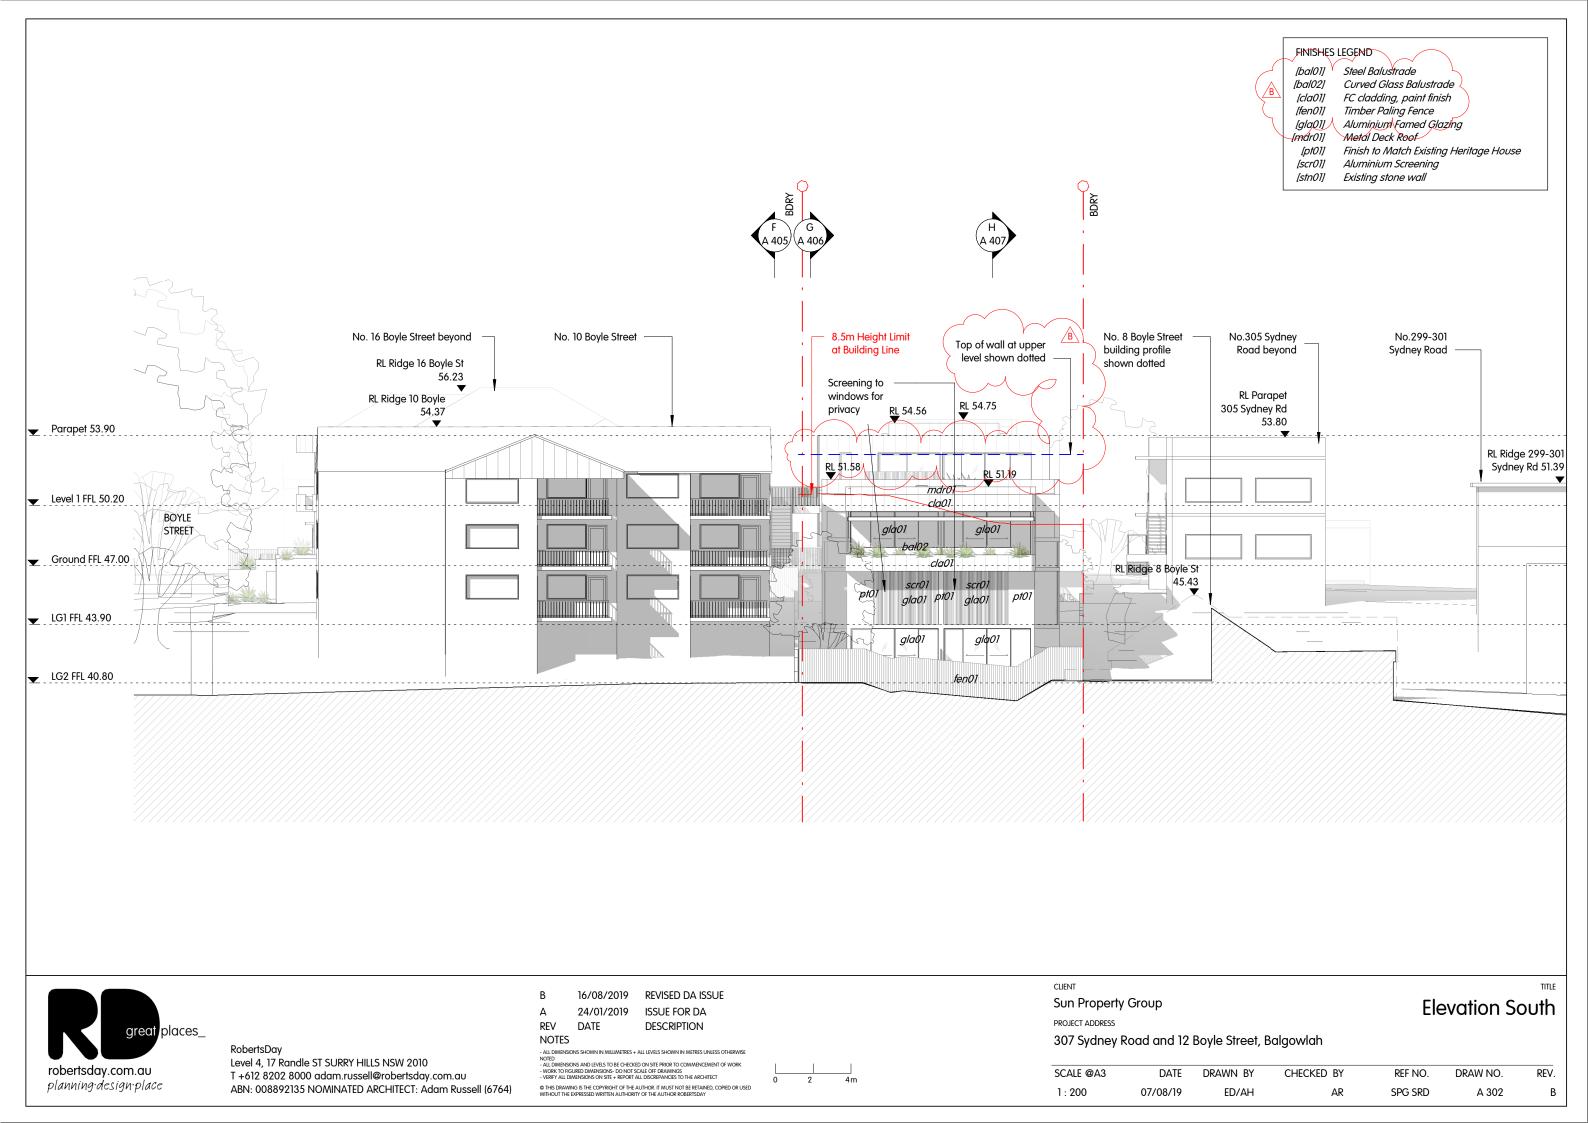

307 Sydney Road and 12 Boyle Street, Balgowlah

01 - RENDERED MASONRY Rendered masonry white finish *[pt01]* 

02 - SCREENING Angled aluminium batten white finish *[scr01]* 

03 - ALUMINIUM FRAMES
Window frames in basalt [gla01]
fixed / sliding / awning

04 - STONE WALL
Existing retaining wall [stn01]

05 - BALUSTRADE Pre-weathered steel balustrate in dark grey *[bal01]* 

04 - CURVED GLASS - BALUSTRADE Curved, frame-less with connecting handrail [*bal02*]

06 - WALLS FC cladding, paint finish *[cla01]* 

07 - ROOFING

Metal deck roof in Colourbond Shale

Grey [mdr01]

B 16/08/2019 REVISED DA ISSUE
A 24/01/2019 ISSUE FOR DA
REV DATE DESCRIPTION
NOTES

- ALL DIMENSIONS SHOWN IN MILLIMETERS + ALL LEVELS SHOWN TO METRES UNLESS OTHERWISE NOTED