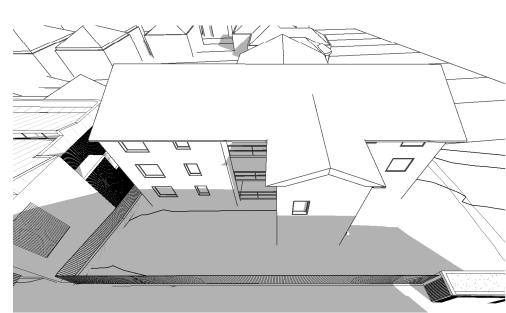

#### DA APPLICATION 307 SYDNEY ROAD & 12 BOYLE STREET BALGOWLAH

| DWG NO. | DRAWING TITLE                                  | SCALE |
|---------|------------------------------------------------|-------|
| A000    | COVER                                          | NTS   |
| A100    | SITE ANALYSIS PLAN                             | 1:500 |
| A200    | PLAN LOWER GROUND 2                            | 1:200 |
| A201    | PLAN LOWER GROUND 1                            | 1:200 |
| A202    | PLAN GROUND FLOOR                              | 1:200 |
| A203    | PLAN LEVEL 1                                   | 1:200 |
| A204    | PLAN SITE/ ROOF                                | 1:200 |
| A300    | NORTH ELEVATION                                | 1:200 |
| A301    | EAST ELEVATION                                 | 1:200 |
| A302    | SOUTH ELEVATION                                | 1:200 |
| A303    | WEST ELEVATION                                 | 1:200 |
| A400    | SECTION AA                                     | 1:200 |
| A401    | SECTION BB                                     | 1:200 |
| A402    | SECTION CC                                     | 1:200 |
| A403    | SECTION DD                                     | 1:200 |
| A404    | SECTION EE                                     | 1:200 |
| A405    | SECTION FF                                     | 1:200 |
| A406    | SECTION GG                                     | 1:200 |
| A407    | SECTION HH                                     | 1:200 |
| A500    | SHADOW ANALYSIS EXISTING                       | 1:500 |
| A501    | SHADOW ANALYSIS PROPOSED                       | 1:500 |
| A502    | SHADOW ANALYSIS - 10 BOYLE ST                  | NTS   |
| A600    | MATERIALS AND FINISHES                         | NTS   |
| A700    | VIEW ANALYSIS FROM 10 BOYLE ST LEVEL G W3      | NTS   |
| A701    | VIEW ANALYSIS FROM 10 BOYLE ST LEVEL 1 W3      | NTS   |
| A702    | VIEW ANALYSIS FROM 10 BOYLE ST LEVEL 2 W3      | NTS   |
| A703    | VIEW ANALYSIS FROM 10 BOYLE ST LEVEL G W1 & W2 | NTS   |
| A704    | VIEW ANALYSIS FROM 10 BOYLE ST LEVEL 1 W1 & W2 | NTS   |
| A705    | VIEW ANALYSIS FROM 10 BOYLE ST LEVEL 2 W1 & W2 | NTS   |
| A706    | VIEW ANALYSIS PERSPECTIVE RENDERS 1 & 2        | NTS   |
| A707    | VIEW ANALYSIS PERSPECTIVE RENDERS 3 & 4        | NTS   |
| A708    | VIEW ANALYSIS PERSPECTIVE RENDERS 5            | NTS   |
| A800    | WASTE MANAGEMENT PLAN                          | 1:500 |
|         |                                                |       |