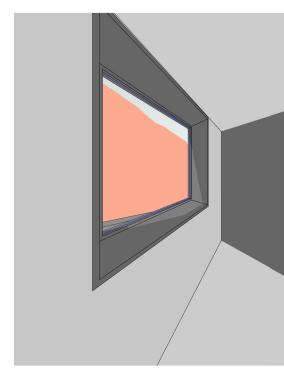

View from Window 3, Level G, 10 Boyle Street with height and setback control massing

View from Window 3, Level G, 10 Boyle Street Proposed

24/01/2019 ISSUE FOR DA REV DATE DESCRIPTION NOTES

NOTED
- ALL DIMENSIONS AND LEVELS TO BE CHECKED ON SITE PRIOR TO COMMENCEMENT OF WORK
- WORK TO FIGURED DIMENSIONS- DO NOT SCALE OFF DRAWINGS
- VERIFY ALL DIMENSIONS ON SITE + REPORT ALL DISCREPANCIES TO THE ARCHITECT