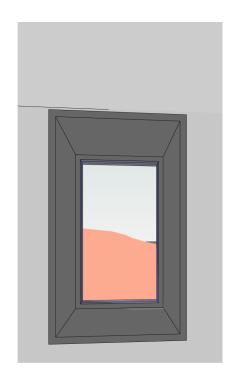

CLIENT

Sun Property Group

PROJECT ADDRESS

307 Sydney Road and 12 Boyle Street, Balgowlah

SCALE @A3 DATE DRAWN BY CHECKED BY REF NO. DRAW NO. REV.

07/08/19 ED/AH AR SPG SRD A 600 B

**Materials Board** 

View from Window 3, Level G, 10 Boyle Street Proposed

View from Window 3, Level G, 10 Boyle Street with height and setback control massing

View from Window 3, Level G, 10 Boyle Street Proposed

24/01/2019 ISSUE FOR DA REV DATE DESCRIPTION NOTES

NOTED
- ALL DIMENSIONS AND LEVELS TO BE CHECKED ON SITE PRIOR TO COMMENCEMENT OF WORK
- WORK TO FIGURED DIMENSIONS- DO NOT SCALE OFF DRAWINGS
- VERIFY ALL DIMENSIONS ON SITE + REPORT ALL DISCREPANCIES TO THE ARCHITECT