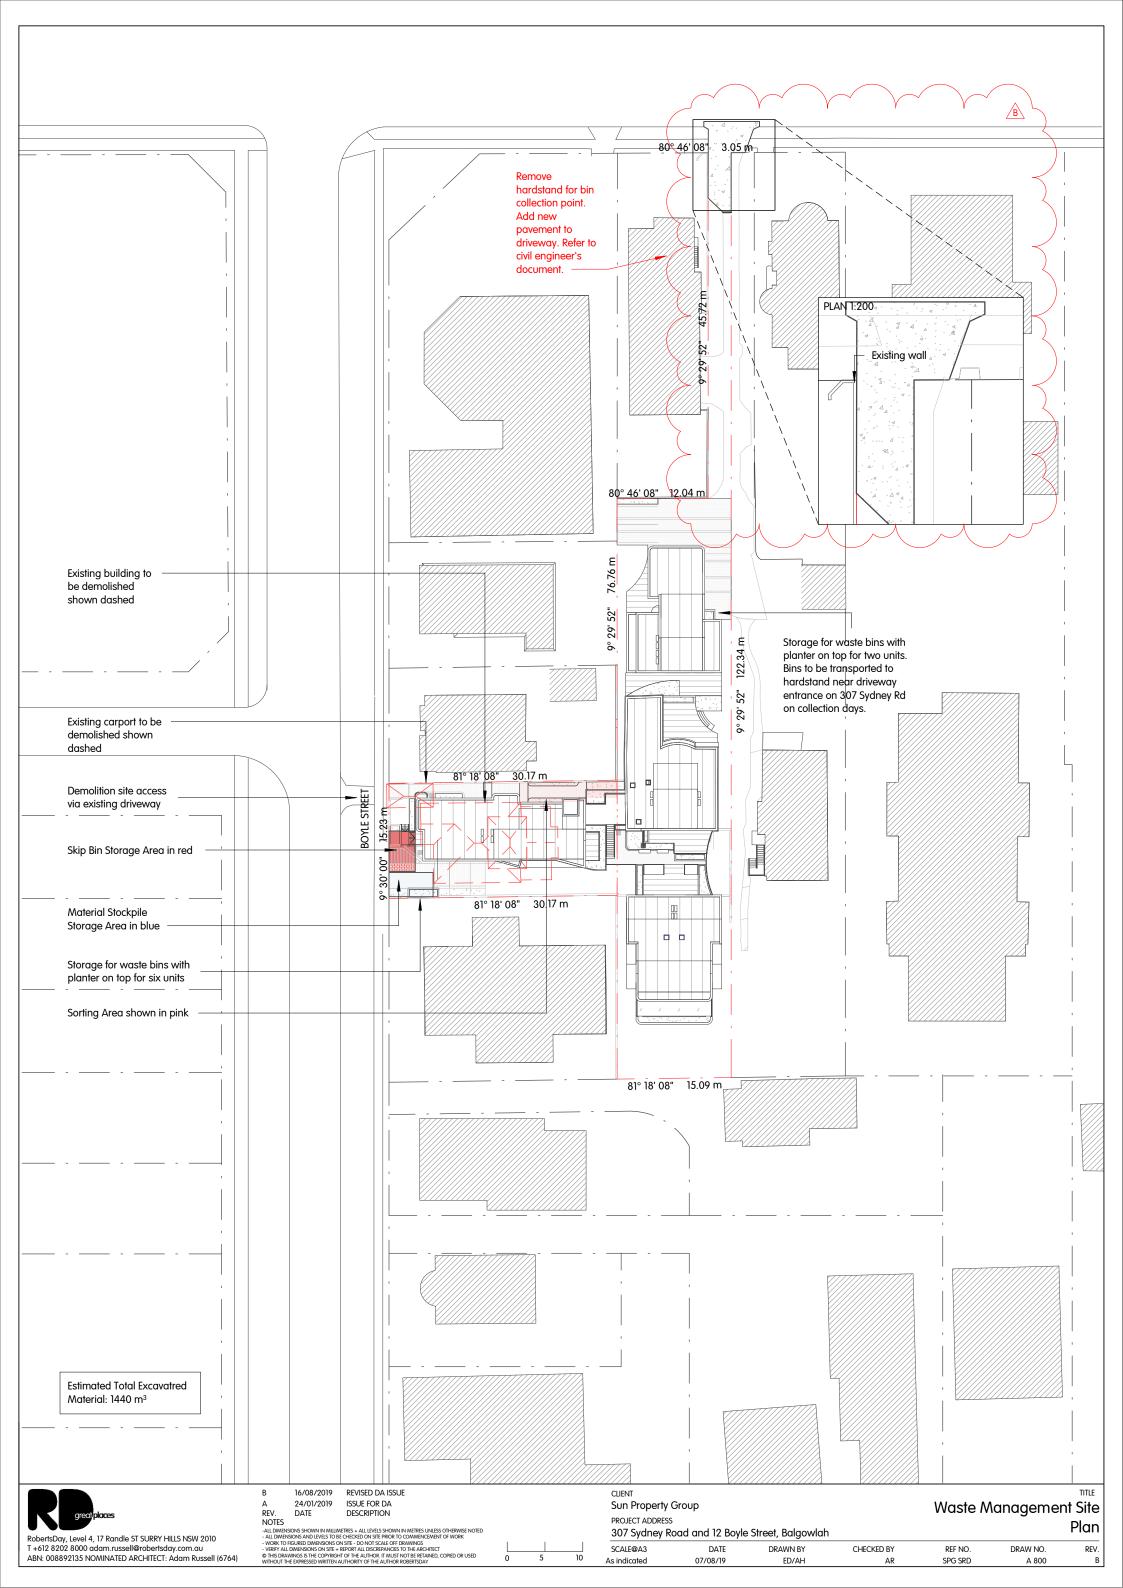

OTHER DRAWNING IS THE COPYRIGHT OF THE AUTHOR. IT MUST NOT BE RETAINED, COPIED OR USED
WITHOUT THE DYPERSES DIMITTIES AUTHORITY OF THE AUTHOR PROBERSTOMY.

0 2 4m

CLIENT
Sun Property Group

PROJECT ADDRESS

307 Sydney Road and 12 Boyle Street, Balgowlah

| SCALE @A3 | DATE     | DRAWN BY | CHECKED BY | REF NO. | DRAW NO. | REV. |
|-----------|----------|----------|------------|---------|----------|------|
| 1 : 200   | 07/08/19 | ED/AH    | AR         | SPG SRD | A 406    | В    |