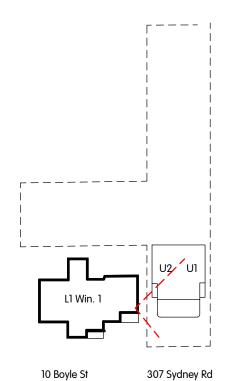

#### DA APPLICATION 307 SYDNEY ROAD & 12 BOYLE STREET BALGOWLAH

| DWG NO. | DRAWING TITLE                                  | SCALE |
|---------|------------------------------------------------|-------|
| A000    | COVER                                          | NTS   |
| A100    | SITE ANALYSIS PLAN                             | 1:500 |
| A200    | PLAN LOWER GROUND 2                            | 1:200 |
| A201    | PLAN LOWER GROUND 1                            | 1:200 |
| A202    | PLAN GROUND FLOOR                              | 1:200 |
| A203    | PLAN LEVEL 1                                   | 1:200 |
| A204    | PLAN SITE/ ROOF                                | 1:200 |
| A300    | NORTH ELEVATION                                | 1:200 |
| A301    | EAST ELEVATION                                 | 1:200 |
| A302    | SOUTH ELEVATION                                | 1:200 |
| A303    | WEST ELEVATION                                 | 1:200 |
| A400    | SECTION AA                                     | 1:200 |
| A401    | SECTION BB                                     | 1:200 |
| A402    | SECTION CC                                     | 1:200 |
| A403    | SECTION DD                                     | 1:200 |
| A404    | SECTION EE                                     | 1:200 |
| A405    | SECTION FF                                     | 1:200 |
| A406    | SECTION GG                                     | 1:200 |
| A407    | SECTION HH                                     | 1:200 |
| A500    | SHADOW ANALYSIS EXISTING                       | 1:500 |
| A501    | SHADOW ANALYSIS PROPOSED                       | 1:500 |
| A502    | SHADOW ANALYSIS - 10 BOYLE ST                  | NTS   |
| A600    | MATERIALS AND FINISHES                         | NTS   |
| A700    | VIEW ANALYSIS FROM 10 BOYLE ST LEVEL G W3      | NTS   |
| A701    | VIEW ANALYSIS FROM 10 BOYLE ST LEVEL 1 W3      | NTS   |
| A702    | VIEW ANALYSIS FROM 10 BOYLE ST LEVEL 2 W3      | NTS   |
| A703    | VIEW ANALYSIS FROM 10 BOYLE ST LEVEL G W1 & W2 | NTS   |
| A704    | VIEW ANALYSIS FROM 10 BOYLE ST LEVEL 1 W1 & W2 | NTS   |
| A705    | VIEW ANALYSIS FROM 10 BOYLE ST LEVEL 2 W1 & W2 | NTS   |
| A706    | VIEW ANALYSIS PERSPECTIVE RENDERS 1 & 2        | NTS   |
| A707    | VIEW ANALYSIS PERSPECTIVE RENDERS 3 & 4        | NTS   |
| A708    | VIEW ANALYSIS PERSPECTIVE RENDERS 5            | NTS   |
| A800    | WASTE MANAGEMENT PLAN                          | 1:500 |
|         |                                                |       |