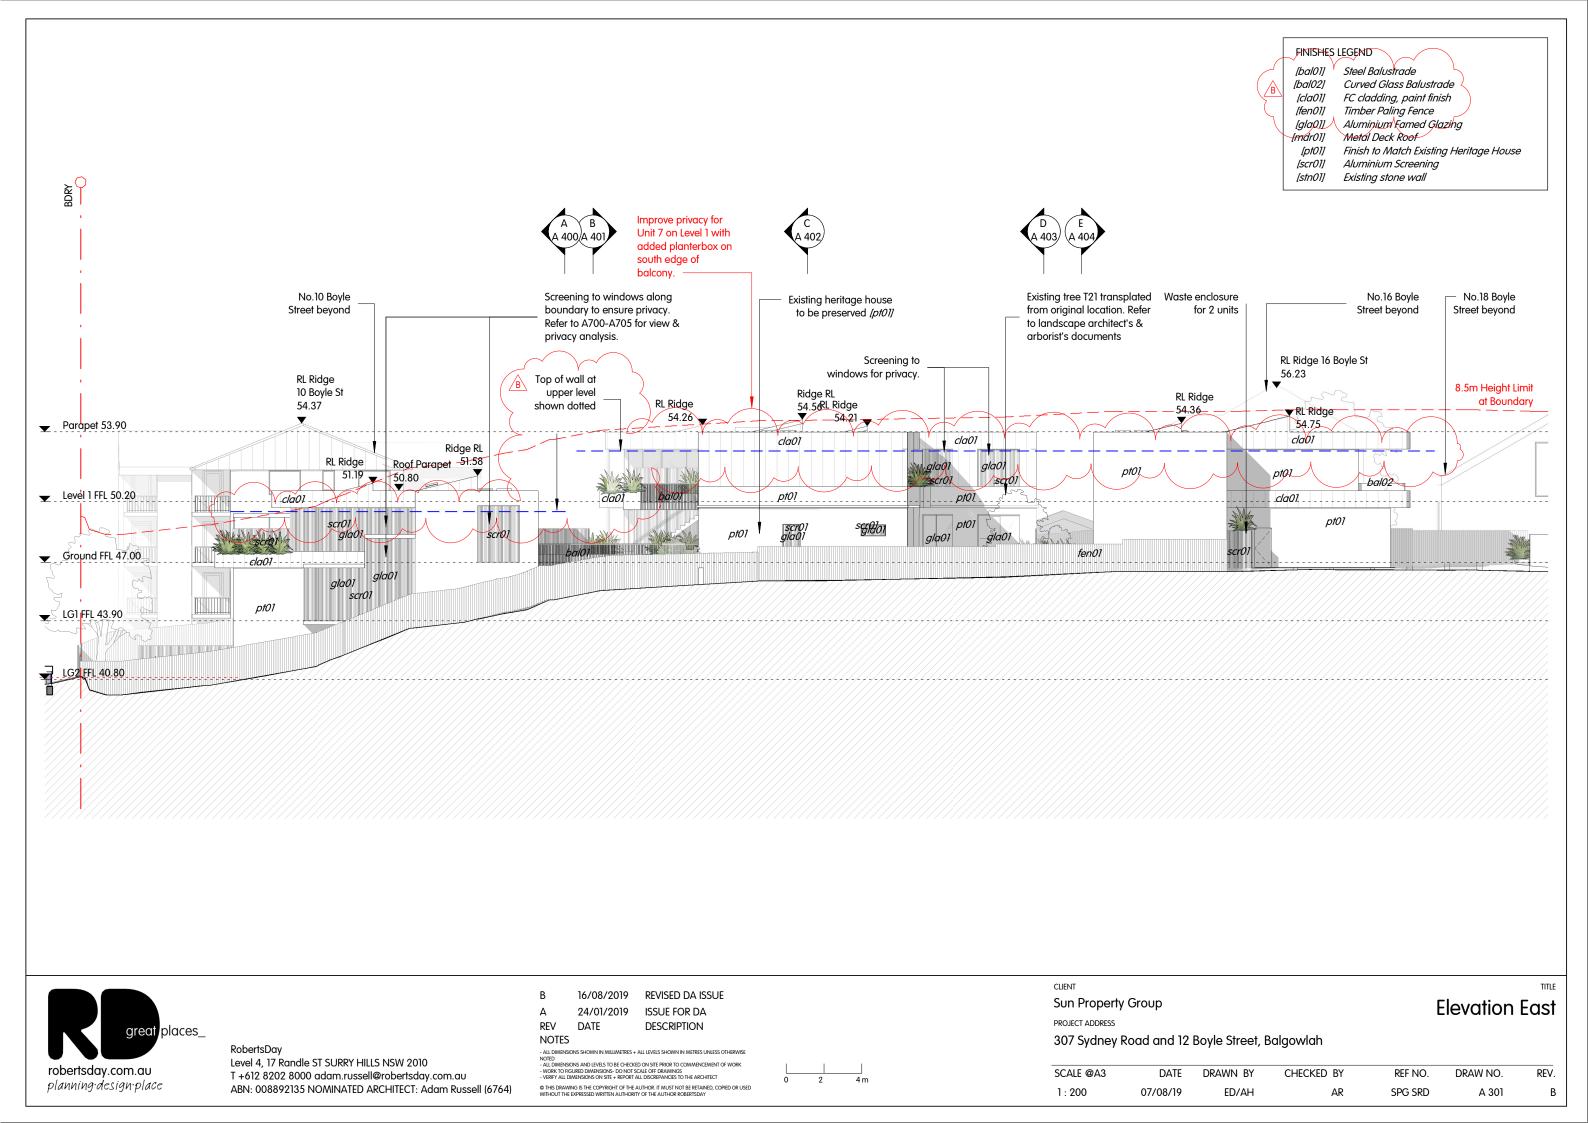

307 Sydney Road and 12 Boyle Street, Balgowlah

01 - RENDERED MASONRY Rendered masonry white finish *[pt01]* 

02 - SCREENING Angled aluminium batten white finish *[scr01]* 

03 - ALUMINIUM FRAMES
Window frames in basalt [gla01]
fixed / sliding / awning

04 - STONE WALL
Existing retaining wall [stn01]

05 - BALUSTRADE Pre-weathered steel balustrate in dark grey *[bal01]* 

04 - CURVED GLASS - BALUSTRADE Curved, frame-less with connecting handrail [*bal02*]

06 - WALLS FC cladding, paint finish *[cla01]* 

07 - ROOFING

Metal deck roof in Colourbond Shale

Grey [mdr01]

B 16/08/2019 REVISED DA ISSUE
A 24/01/2019 ISSUE FOR DA
REV DATE DESCRIPTION
NOTES

- ALL DIMENSIONS SHOWN IN MILLIMETERS + ALL LEVELS SHOWN TO METRES UNLESS OTHERWISE NOTED