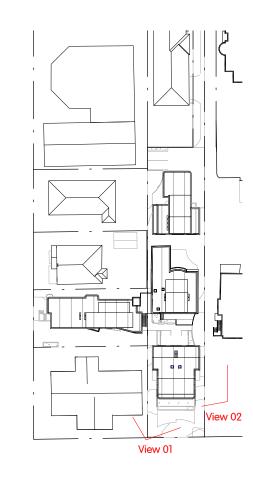

#### DA APPLICATION 307 SYDNEY ROAD & 12 BOYLE STREET BALGOWLAH

| DWG NO. | DRAWING TITLE                                  | SCALE |
|---------|------------------------------------------------|-------|
| A000    | COVER                                          | NTS   |
| A100    | SITE ANALYSIS PLAN                             | 1:500 |
| A200    | PLAN LOWER GROUND 2                            | 1:200 |
| A201    | PLAN LOWER GROUND 1                            | 1:200 |
| A202    | PLAN GROUND FLOOR                              | 1:200 |
| A203    | PLAN LEVEL 1                                   | 1:200 |
| A204    | PLAN SITE/ ROOF                                | 1:200 |
| A300    | NORTH ELEVATION                                | 1:200 |
| A301    | EAST ELEVATION                                 | 1:200 |
| A302    | SOUTH ELEVATION                                | 1:200 |
| A303    | WEST ELEVATION                                 | 1:200 |
| A400    | SECTION AA                                     | 1:200 |
| A401    | SECTION BB                                     | 1:200 |
| A402    | SECTION CC                                     | 1:200 |
| A403    | SECTION DD                                     | 1:200 |
| A404    | SECTION EE                                     | 1:200 |
| A405    | SECTION FF                                     | 1:200 |
| A406    | SECTION GG                                     | 1:200 |
| A407    | SECTION HH                                     | 1:200 |
| A500    | SHADOW ANALYSIS EXISTING                       | 1:500 |
| A501    | SHADOW ANALYSIS PROPOSED                       | 1:500 |
| A502    | SHADOW ANALYSIS - 10 BOYLE ST                  | NTS   |
| A600    | MATERIALS AND FINISHES                         | NTS   |
| A700    | VIEW ANALYSIS FROM 10 BOYLE ST LEVEL G W3      | NTS   |
| A701    | VIEW ANALYSIS FROM 10 BOYLE ST LEVEL 1 W3      | NTS   |
| A702    | VIEW ANALYSIS FROM 10 BOYLE ST LEVEL 2 W3      | NTS   |
| A703    | VIEW ANALYSIS FROM 10 BOYLE ST LEVEL G W1 & W2 | NTS   |
| A704    | VIEW ANALYSIS FROM 10 BOYLE ST LEVEL 1 W1 & W2 | NTS   |
| A705    | VIEW ANALYSIS FROM 10 BOYLE ST LEVEL 2 W1 & W2 | NTS   |
| A706    | VIEW ANALYSIS PERSPECTIVE RENDERS 1 & 2        | NTS   |
| A707    | VIEW ANALYSIS PERSPECTIVE RENDERS 3 & 4        | NTS   |
| A708    | VIEW ANALYSIS PERSPECTIVE RENDERS 5            | NTS   |
| A800    | WASTE MANAGEMENT PLAN                          | 1:500 |
|         |                                                |       |