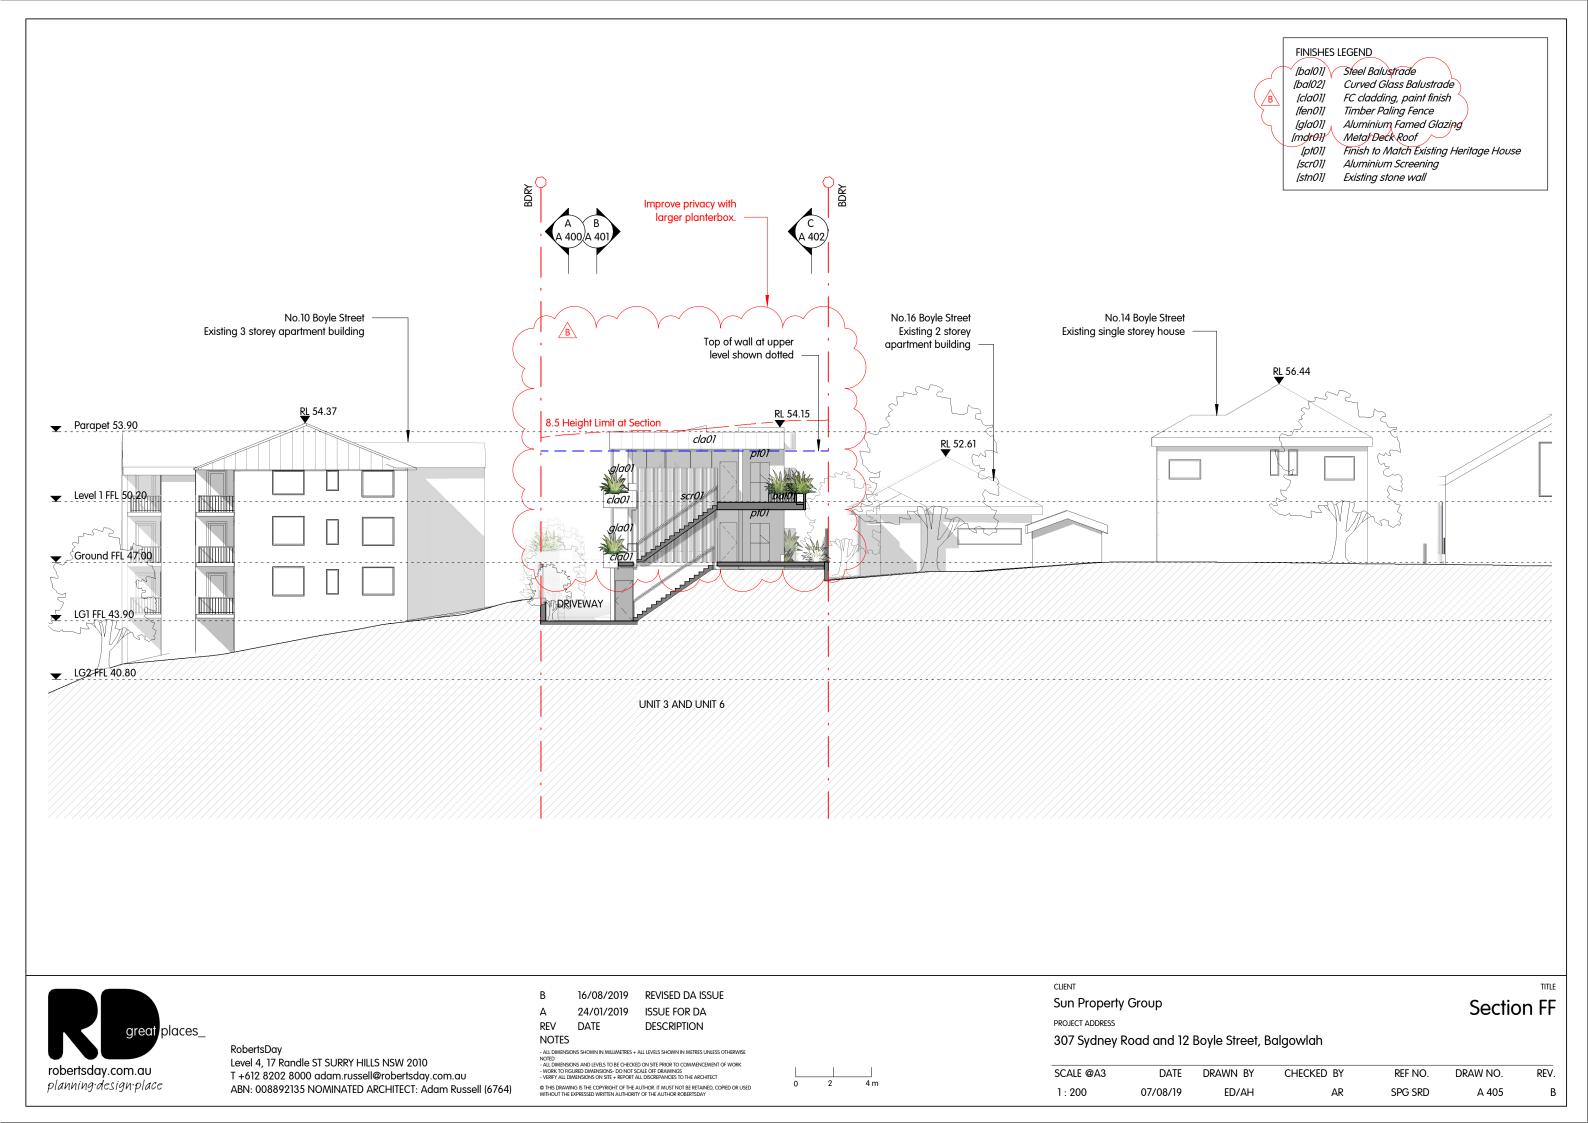

O THE ARCHITECT © THIS DRAWING IS THE COPYRIGHT OF THE AUTHOR. IT MUST NOT BE RETAINED, COPIED OR USED WITHOUT THE EXPRESSED WRITTEN AUTHORITY OF THE AUTHOR ROBERTSDAY

| SCALE @A3 | DATE     | DRAWN BY | CHECKED BY | REF NO. | DRAW NO. | REV. |
|-----------|----------|----------|------------|---------|----------|------|
| 1 : 200   | 07/08/19 | ED/AH    | AR         | SPG SRD | A 303    | В    |







robertsday.com.au planning·design·place

T +612 8202 8000 adam.russell@robertsday.com.au ABN: 008892135 NOMINATED ARCHITECT: Adam Russell (6764)

© THIS DRAWING IS THE COPYRIGHT OF THE AUTHOR. IT MUST NOT BE RETAINED, COPIED OR USED WITHOUT THE EXPRESSED WRITTEN AUTHORITY OF THE AUTHOR ROBERTSDAY

SCALE @A3 DATE DRAWN BY

ED/AH

07/08/19

1:200

DRAW NO. REF NO. REV.

A 403

SPG SRD

AR









B 16/08/2019 REVISED DA ISSUE
A 24/01/2019 ISSUE FOR DA
REV DATE DESCRIPTION
NOTES

- ALL DIMENSIONS SHOWN IN MILLIMETRES + ALL LEVELS SHOWN IN METRES UNLESS OTHERWISE
NOTED
- ALL DIMENSIONS AND LEVELS TO BE CHECKED ON SITE PRIOR TO COMMENCEMENT OF WORK
- WICKEY TO FIGURED DIMENSIONS DO NOT SCALE OF FRANIPOS."

OTHER DRAWNING IS THE COPYRIGHT OF THE AUTHOR. IT MUST NOT BE RETAINED, COPIED OR USED
WITHOUT THE DYPERSES DIMITTIES AUTHORITY OF THE AUTHOR PROBERSTOMY.

0 2 4m

CLIENT
Sun Property Group

PROJECT ADDRESS

307 Sydney Road and 12 Boyle Street, Balgowlah

| SCALE @A3 | DATE     | DRAWN BY | CHECKED BY | REF NO. | DRAW NO. | REV. |
|-----------|----------|----------|------------|---------|----------|------|
| 1 : 200   | 07/08/19 | ED/AH    | AR         | SPG SRD | A 406    | В