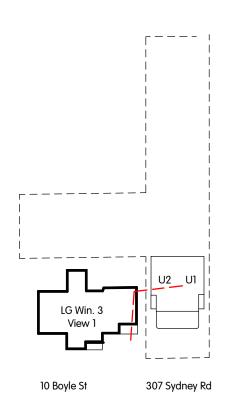

CLIENT

Sun Property Group

PROJECT ADDRESS

307 Sydney Road and 12 Boyle Street, Balgowlah

SCALE @A3 DATE DRAWN BY CHECKED BY REF NO. DRAW NO. REV.

07/08/19 ED/AH AR SPG SRD A 600 B

**Materials Board** 

View from Window 3, Level G, 10 Boyle Street Proposed

View from Window 3, Level G, 10 Boyle Street with height and setback control massing

View from Window 3, Level G, 10 Boyle Street Proposed

24/01/2019 ISSUE FOR DA REV DATE DESCRIPTION NOTES

NOTED
- ALL DIMENSIONS AND LEVELS TO BE CHECKED ON SITE PRIOR TO COMMENCEMENT OF WORK
- WORK TO FIGURED DIMENSIONS- DO NOT SCALE OFF DRAWINGS
- VERIFY ALL DIMENSIONS ON SITE + REPORT ALL DISCREPANCIES TO THE ARCHITECT