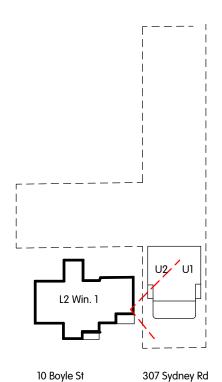

Sun Property Group PROJECT ADDRESS

View Analysis from 10 Boyle Street Level G W3 307 Sydney Road and 12 Boyle Street, Balgowlah

SCALE @A3 CHECKED BY DATE DRAWN BY REF NO. DRAW NO. REV. 24/01/19 AR SPG SRD ED/AH A 700

SCALE @A3 DATE DRAWN BY CHECKED BY REF NO. DRAW NO. REV. 24/01/19 ED/AH AR SPG SRD A 702 A

View from Window 2, Level G, 10 Boyle Street Existing

View from Window 2, Level G, 10 Boyle Street with height and setback control massing

View from Window 2, Level G, 10 Boyle Street Proposed

View from Window 1, Level G, 10 Boyle Street with height and setback control massing

View from Window 1, Level G, 10 Boyle Street Proposed

24/01/2019 ISSUE FOR DA REV DATE DESCRIPTION NOTES

Sun Property Group

View Analysis from 10 Boyle Street Level G, W1 & W2 307 Sydney Road and 12 Boyle Street, Balgowlah

View from Window 2, Level 1, 10 Boyle Street Existing

View from Window 2, Level 1, 10 Boyle Street with height and setback control massing