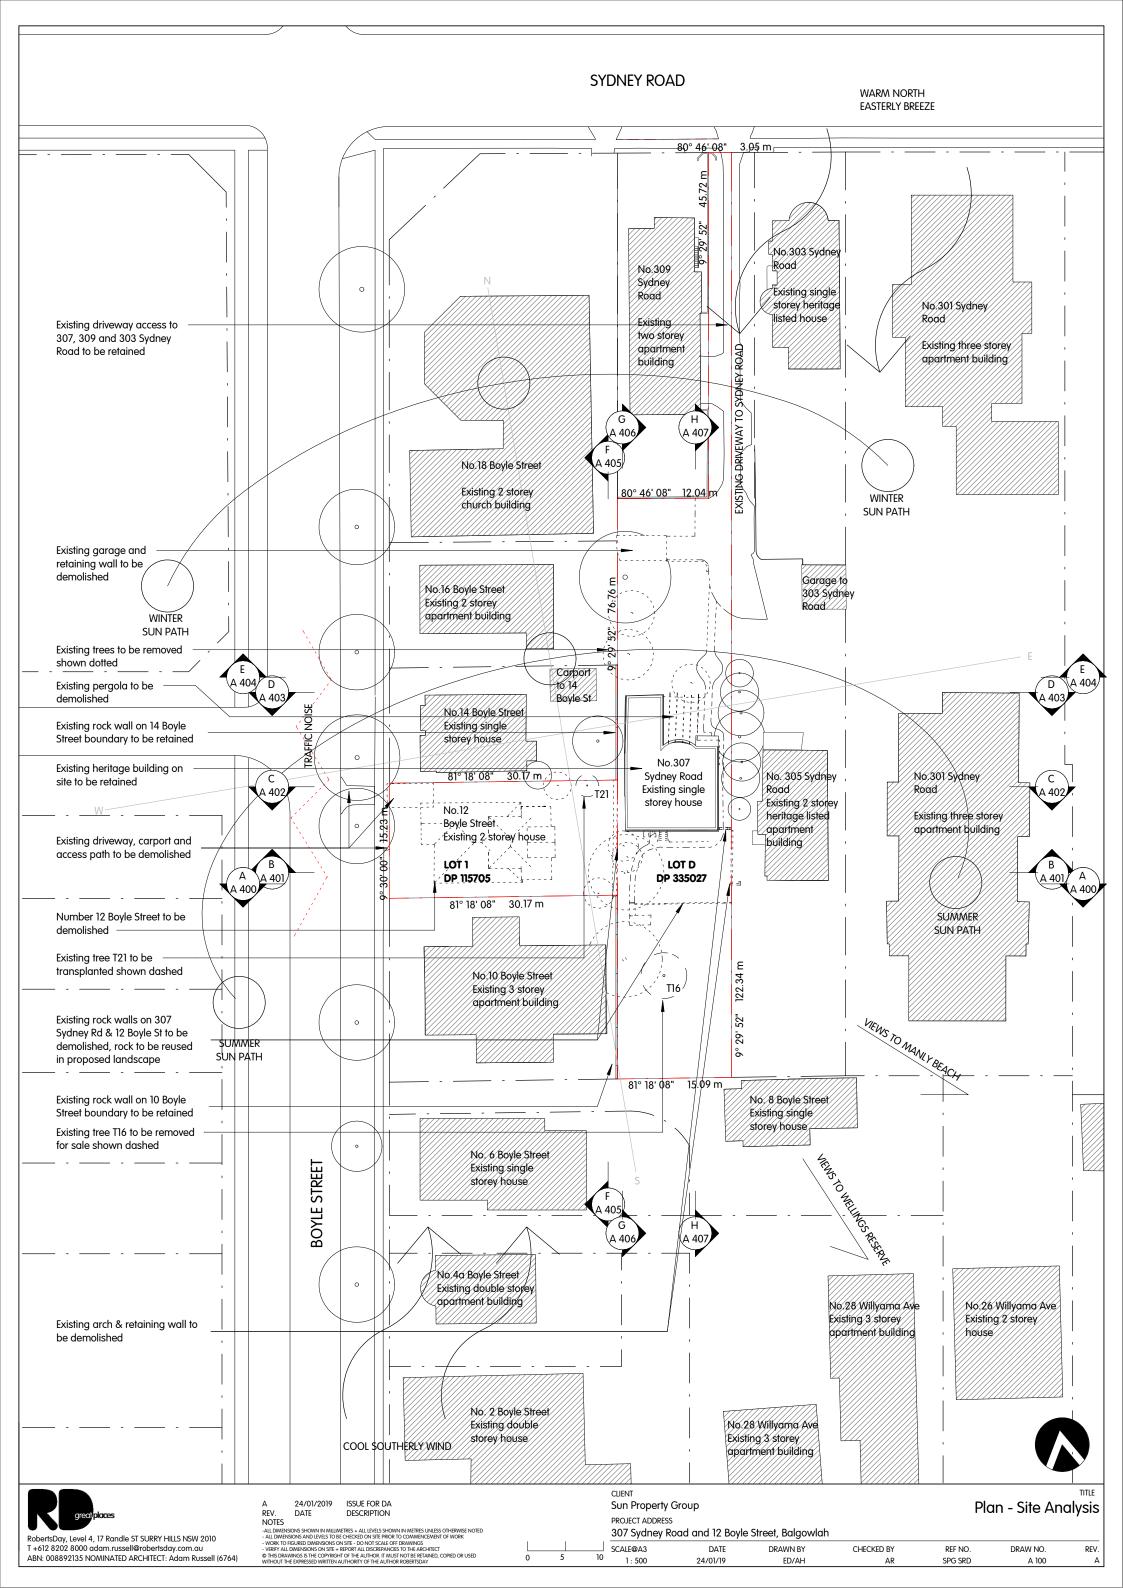

#### DA APPLICATION 307 SYDNEY ROAD & 12 BOYLE STREET BALGOWLAH

| DWG NO. | DRAWING TITLE                                  | SCALE |
|---------|------------------------------------------------|-------|
| A000    | COVER                                          | NTS   |
| A100    | SITE ANALYSIS PLAN                             | 1:500 |
| A200    | PLAN LOWER GROUND 2                            | 1:200 |
| A201    | PLAN LOWER GROUND 1                            | 1:200 |
| A202    | PLAN GROUND FLOOR                              | 1:200 |
| A203    | PLAN LEVEL 1                                   | 1:200 |
| A204    | PLAN SITE/ ROOF                                | 1:200 |
| A300    | NORTH ELEVATION                                | 1:200 |
| A301    | EAST ELEVATION                                 | 1:200 |
| A302    | SOUTH ELEVATION                                | 1:200 |
| A303    | WEST ELEVATION                                 | 1:200 |
| A400    | SECTION AA                                     | 1:200 |
| A401    | SECTION BB                                     | 1:200 |
| A402    | SECTION CC                                     | 1:200 |
| A403    | SECTION DD                                     | 1:200 |
| A404    | SECTION EE                                     | 1:200 |
| A405    | SECTION FF                                     | 1:200 |
| A406    | SECTION GG                                     | 1:200 |
| A407    | SECTION HH                                     | 1:200 |
| A500    | SHADOW ANALYSIS EXISTING                       | 1:500 |
| A501    | SHADOW ANALYSIS PROPOSED                       | 1:500 |
| A502    | SHADOW ANALYSIS - 10 BOYLE ST                  | NTS   |
| A600    | MATERIALS AND FINISHES                         | NTS   |
| A700    | VIEW ANALYSIS FROM 10 BOYLE ST LEVEL G W3      | NTS   |
| A701    | VIEW ANALYSIS FROM 10 BOYLE ST LEVEL 1 W3      | NTS   |
| A702    | VIEW ANALYSIS FROM 10 BOYLE ST LEVEL 2 W3      | NTS   |
| A703    | VIEW ANALYSIS FROM 10 BOYLE ST LEVEL G W1 & W2 | NTS   |
| A704    | VIEW ANALYSIS FROM 10 BOYLE ST LEVEL 1 W1 & W2 | NTS   |
| A705    | VIEW ANALYSIS FROM 10 BOYLE ST LEVEL 2 W1 & W2 | NTS   |
| A706    | VIEW ANALYSIS PERSPECTIVE RENDERS 1 & 2        | NTS   |
| A707    | VIEW ANALYSIS PERSPECTIVE RENDERS 3 & 4        | NTS   |
| A708    | VIEW ANALYSIS PERSPECTIVE RENDERS 5            | NTS   |
| A800    | WASTE MANAGEMENT PLAN                          | 1:500 |
|         |                                                |       |