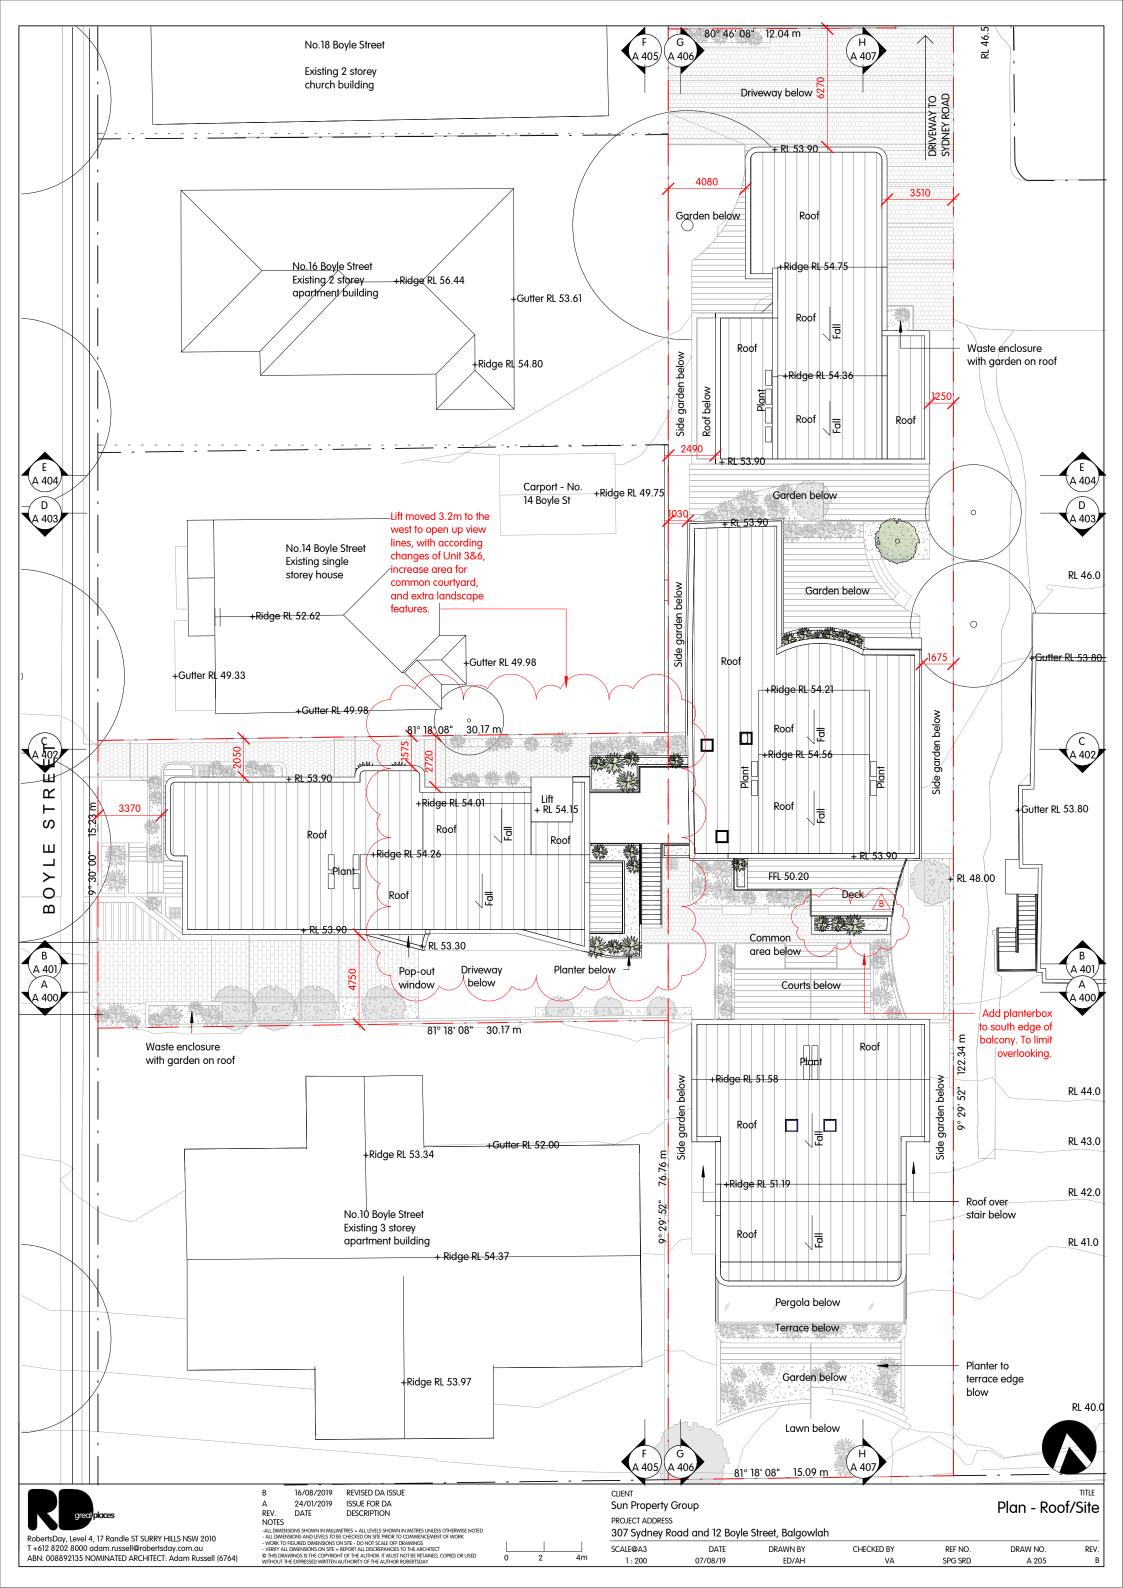

#### DA APPLICATION 307 SYDNEY ROAD & 12 BOYLE STREET BALGOWLAH

| DWG NO. | DRAWING TITLE                                  | SCALE |
|---------|------------------------------------------------|-------|
| A000    | COVER                                          | NTS   |
| A100    | SITE ANALYSIS PLAN                             | 1:500 |
| A200    | PLAN LOWER GROUND 2                            | 1:200 |
| A201    | PLAN LOWER GROUND 1                            | 1:200 |
| A202    | PLAN GROUND FLOOR                              | 1:200 |
| A203    | PLAN LEVEL 1                                   | 1:200 |
| A204    | PLAN SITE/ ROOF                                | 1:200 |
| A300    | NORTH ELEVATION                                | 1:200 |
| A301    | EAST ELEVATION                                 | 1:200 |
| A302    | SOUTH ELEVATION                                | 1:200 |
| A303    | WEST ELEVATION                                 | 1:200 |
| A400    | SECTION AA                                     | 1:200 |
| A401    | SECTION BB                                     | 1:200 |
| A402    | SECTION CC                                     | 1:200 |
| A403    | SECTION DD                                     | 1:200 |
| A404    | SECTION EE                                     | 1:200 |
| A405    | SECTION FF                                     | 1:200 |
| A406    | SECTION GG                                     | 1:200 |
| A407    | SECTION HH                                     | 1:200 |
| A500    | SHADOW ANALYSIS EXISTING                       | 1:500 |
| A501    | SHADOW ANALYSIS PROPOSED                       | 1:500 |
| A502    | SHADOW ANALYSIS - 10 BOYLE ST                  | NTS   |
| A600    | MATERIALS AND FINISHES                         | NTS   |
| A700    | VIEW ANALYSIS FROM 10 BOYLE ST LEVEL G W3      | NTS   |
| A701    | VIEW ANALYSIS FROM 10 BOYLE ST LEVEL 1 W3      | NTS   |
| A702    | VIEW ANALYSIS FROM 10 BOYLE ST LEVEL 2 W3      | NTS   |
| A703    | VIEW ANALYSIS FROM 10 BOYLE ST LEVEL G W1 & W2 | NTS   |
| A704    | VIEW ANALYSIS FROM 10 BOYLE ST LEVEL 1 W1 & W2 | NTS   |
| A705    | VIEW ANALYSIS FROM 10 BOYLE ST LEVEL 2 W1 & W2 | NTS   |
| A706    | VIEW ANALYSIS PERSPECTIVE RENDERS 1 & 2        | NTS   |
| A707    | VIEW ANALYSIS PERSPECTIVE RENDERS 3 & 4        | NTS   |
| A708    | VIEW ANALYSIS PERSPECTIVE RENDERS 5            | NTS   |
| A800    | WASTE MANAGEMENT PLAN                          | 1:500 |
|         |                                                |       |

B 16/08/2019 REVISED DA ISSUE
A 24/01/2019 ISSUE FOR DA
REV DATE DESCRIPTION
NOTES

- ALL DIMENSIONS SHOWN IN MILLIMETRES + ALL LEVELS SHOWN IN METRES UNLESS OTHERWISE
NOTED
- ALL DIMENSIONS AND LEVELS TO BE CHECKED ON SITE PRIOR TO COMMENCEMENT OF WORK
- WICKEY TO FIGURED DIMENSIONS DO NOT SCALE OF FRANIPOS."

OTHER DRAWNING IS THE COPYRIGHT OF THE AUTHOR. IT MUST NOT BE RETAINED, COPIED OR USED
WITHOUT THE DYPERSES DIMITTIES AUTHORITY OF THE AUTHOR PROBERSTOMY.

0 2 4m

CLIENT
Sun Property Group

PROJECT ADDRESS

307 Sydney Road and 12 Boyle Street, Balgowlah

| SCALE @A3 | DATE     | DRAWN BY | CHECKED BY | REF NO. | DRAW NO. | REV. |
|-----------|----------|----------|------------|---------|----------|------|
| 1 : 200   | 07/08/19 | ED/AH    | AR         | SPG SRD | A 406    | В    |

Section GG

great places\_ robertsday.com.au planning·design·place

RobertsDay Level 4, 17 Randle ST SURRY HILLS NSW 2010 T +612 8202 8000 adam.russell@robertsday.com.au ABN: 008892135 NOMINATED ARCHITECT: Adam Russell (6764)