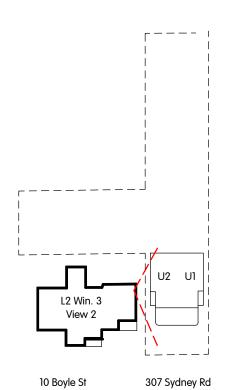

View from Window 3, Level 2, 10 Boyle Street Existing

View from Window 3, Level 2, 10 Boyle Street Proposed

View from Window 3, Level 2, 10 Boyle Street with height and setback control massing

View from Window 3, Level 2, 10 Boyle Street Proposed