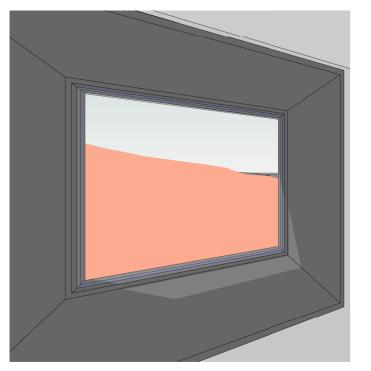

View from Window 3, Level 2, 10 Boyle Street Existing

View from Window 3, Level 2, 10 Boyle Street Proposed

View from Window 3, Level 2, 10 Boyle Street with height and setback control massing

View from Window 3, Level 2, 10 Boyle Street Proposed