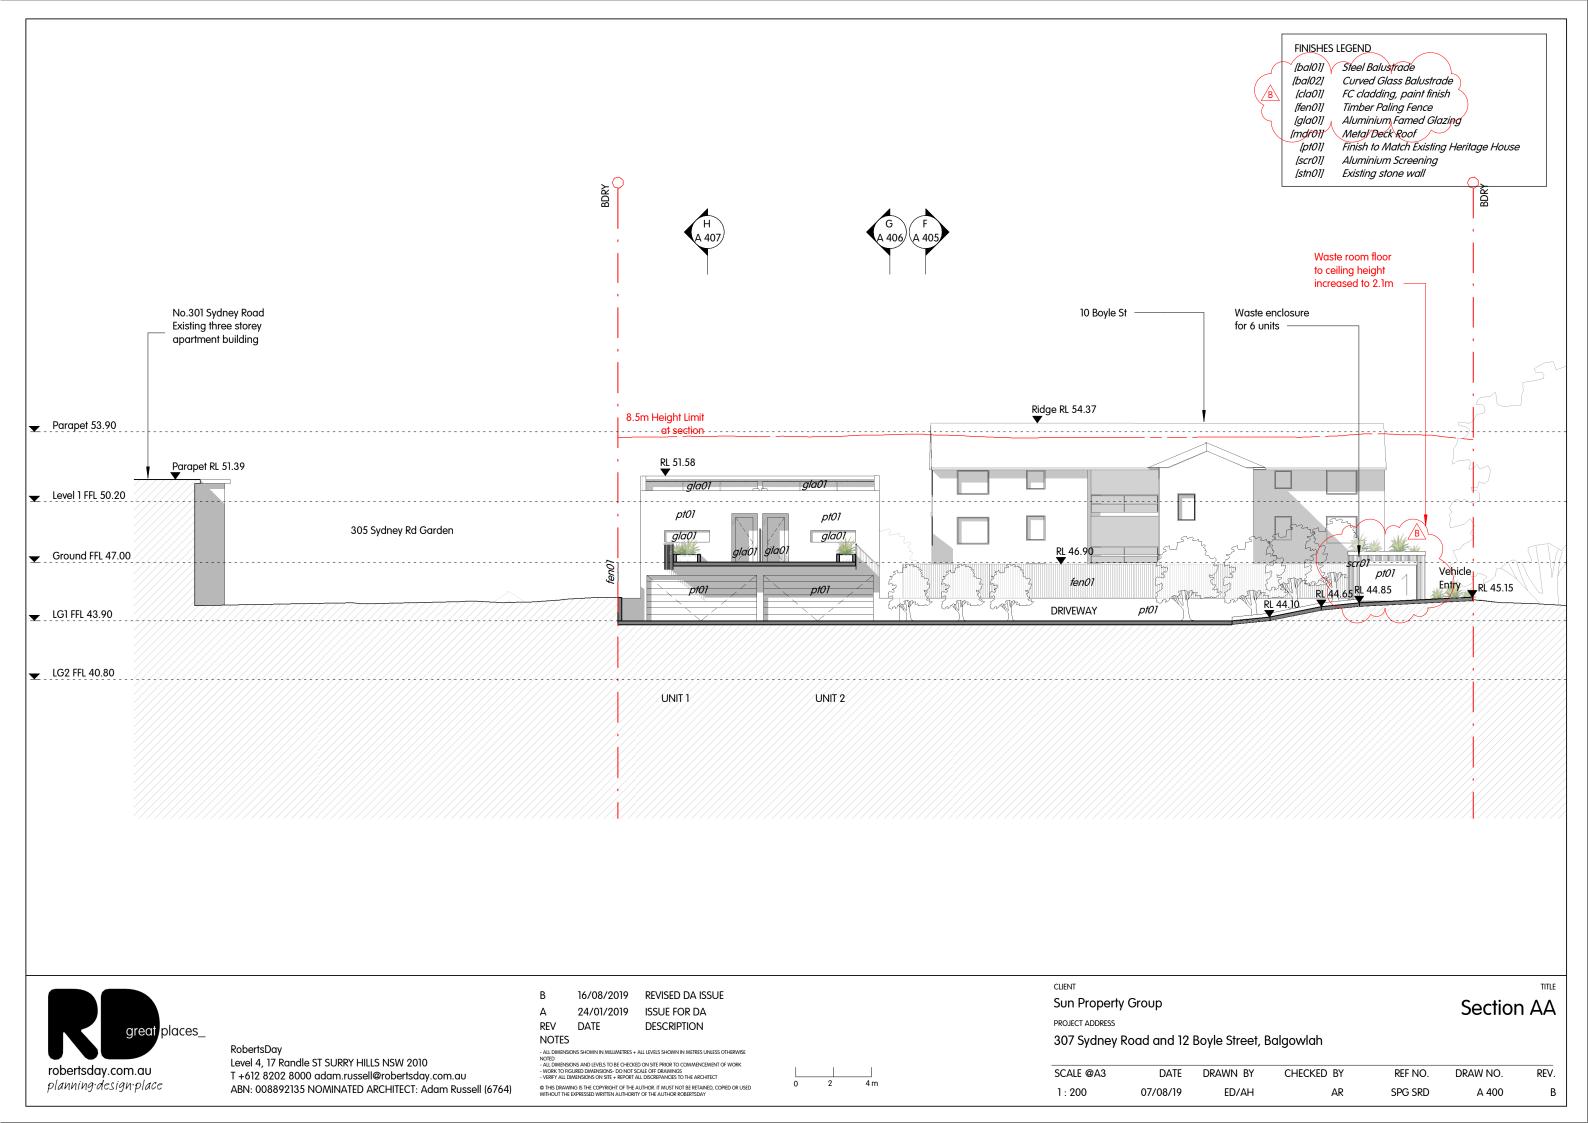

OTHER DRAWNING IS THE COPYRIGHT OF THE AUTHOR. IT MUST NOT BE RETAINED, COPIED OR USED
WITHOUT THE DYPERSES DIMITTIES AUTHORITY OF THE AUTHOR PROBERSTOMY.

0 2 4m

CLIENT
Sun Property Group

PROJECT ADDRESS

307 Sydney Road and 12 Boyle Street, Balgowlah

| SCALE @A3 | DATE     | DRAWN BY | CHECKED BY | REF NO. | DRAW NO. | REV. |
|-----------|----------|----------|------------|---------|----------|------|
| 1 : 200   | 07/08/19 | ED/AH    | AR         | SPG SRD | A 406    | В    |