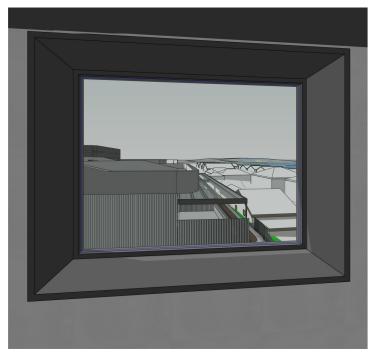

CLIENT

Sun Property Group

PROJECT ADDRESS

307 Sydney Road and 12 Boyle Street, Balgowlah

SCALE @A3 DATE DRAWN BY CHECKED BY REF NO. DRAW NO. REV.

07/08/19 ED/AH AR SPG SRD A 600 B

**Materials Board** 

View from Window 3, Level G, 10 Boyle Street Proposed

View from Window 3, Level G, 10 Boyle Street with height and setback control massing

View from Window 3, Level G, 10 Boyle Street Proposed

24/01/2019 ISSUE FOR DA REV DATE DESCRIPTION NOTES

NOTED
- ALL DIMENSIONS AND LEVELS TO BE CHECKED ON SITE PRIOR TO COMMENCEMENT OF WORK
- WORK TO FIGURED DIMENSIONS- DO NOT SCALE OFF DRAWINGS
- VERIFY ALL DIMENSIONS ON SITE + REPORT ALL DISCREPANCIES TO THE ARCHITECT

Sun Property Group PROJECT ADDRESS

View Analysis from 10 Boyle Street Level G W3 307 Sydney Road and 12 Boyle Street, Balgowlah

SCALE @A3 CHECKED BY DATE DRAWN BY REF NO. DRAW NO. REV. 24/01/19 AR SPG SRD ED/AH A 700