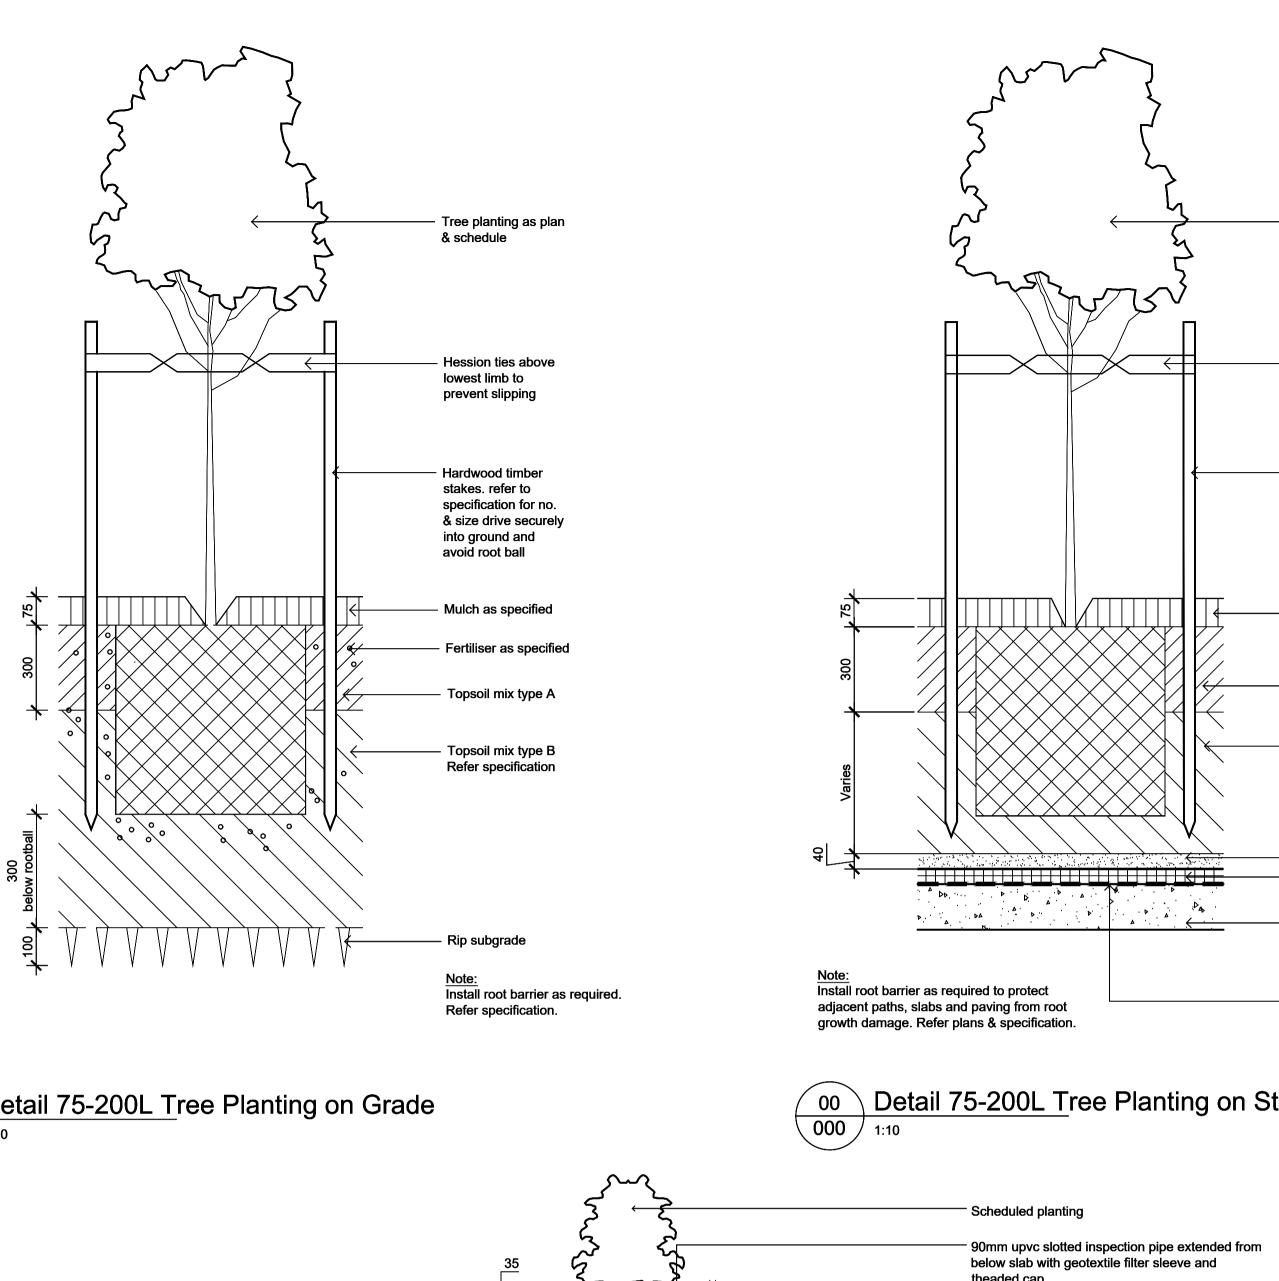

Sun Property Group

307 Sydney Road and 12 Boyle Street, Balgowlah Tel: (61 2) 8332 5600 Fax: (61 2) 9698 2877

Drawing Name: Coversheet

**PRELIMINARY** 

Scale: 1:100 @ A1 SS18-4015

000 D

Detail 75-200L Tree Planting on Grade

00 Detail 75-200L Tree Planting on Structure

Tree planting as plan

Hession ties above

lowest limb to

prevent slipping

Hardwood timber

stakes. refer to

avoid root ball

specification for no.

& size drive securely into ground and

Selected mulch (Horizon O)

Topsoil mix type A (Horizon A)

Topsoil mix type B (Horizon B)

with fertiliser as specified

with fertiliser as specified.

Coarse washed river sand.

- Drainage cell wrapped with geotextile filter cloth.

Engineer's details.

Suspended concrete slab by others. Screed surface falls to Hydraulic

Waterproof membrane by others.

Refer Architects drawings.

& schedule

Section - Typical Raised Planter Bed on Structure Inspection riser pipe