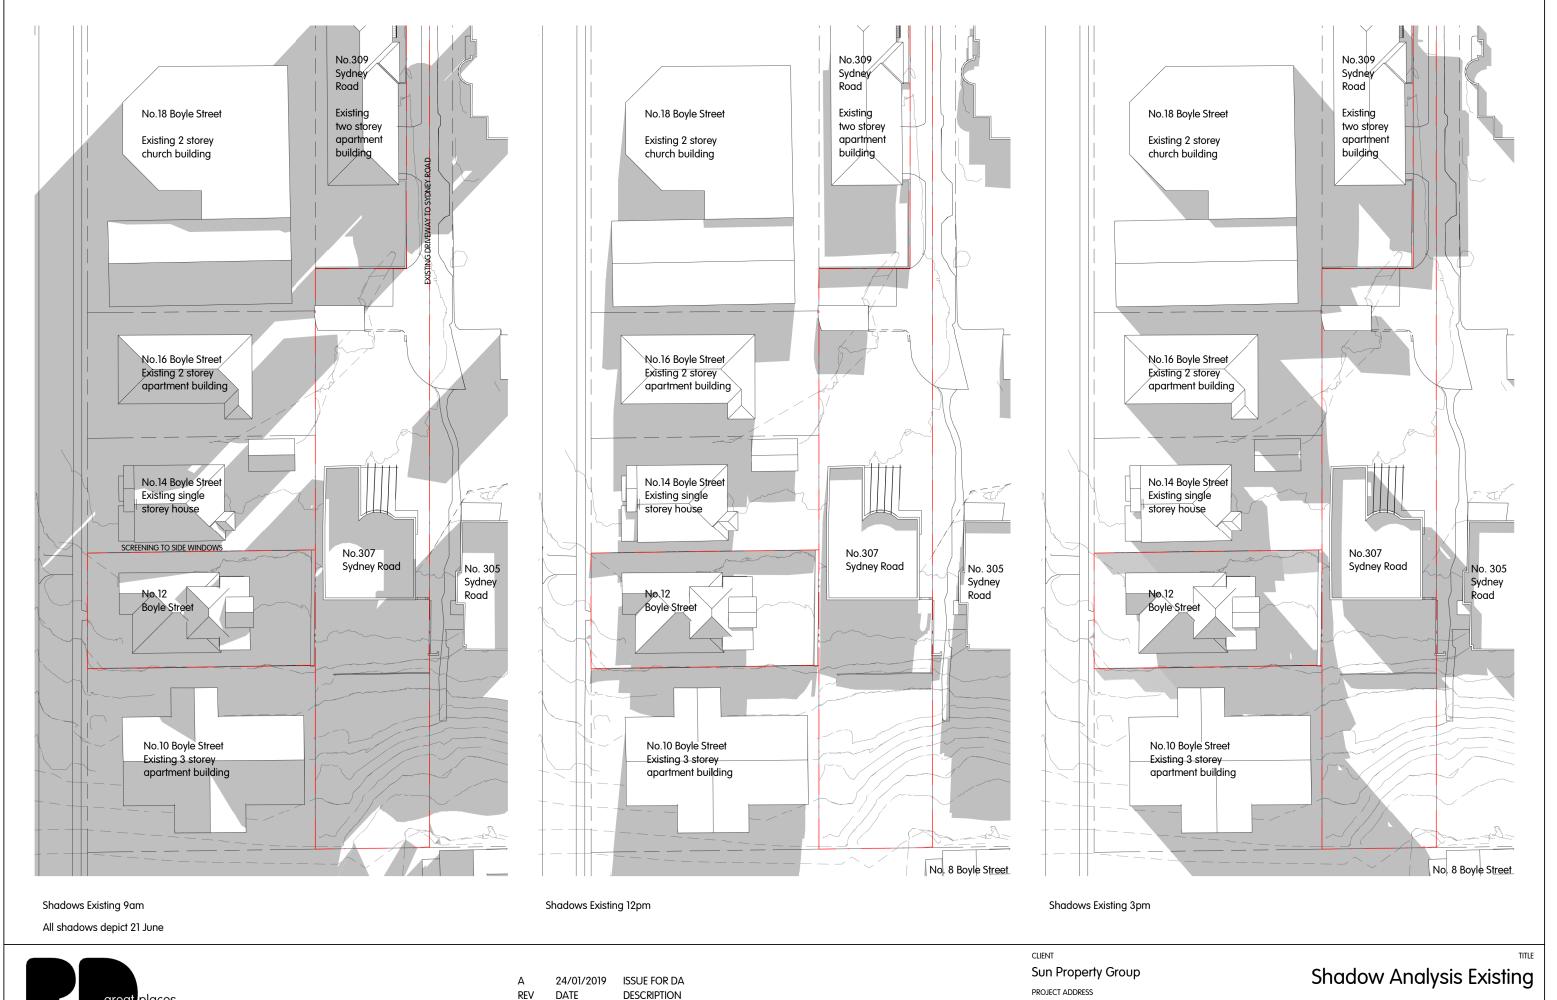

307 Sydney Road and 12 Boyle Street, Balgowlah

SCALE @A3

1:500

DRAWN BY

CHECKED BY

REF NO. VA SPG SRD

DRAW NO. REV.

DATE 24/01/19

ED/HJ/SP

A 500

great places\_ robertsday.com.au planning·design·place

Level 4, 17 Randle ST SURRY HILLS NSW 2010 T +612 8202 8000 adam.russell@robertsday.com.au ABN: 008892135 NOMINATED ARCHITECT: Adam Russell (6764)