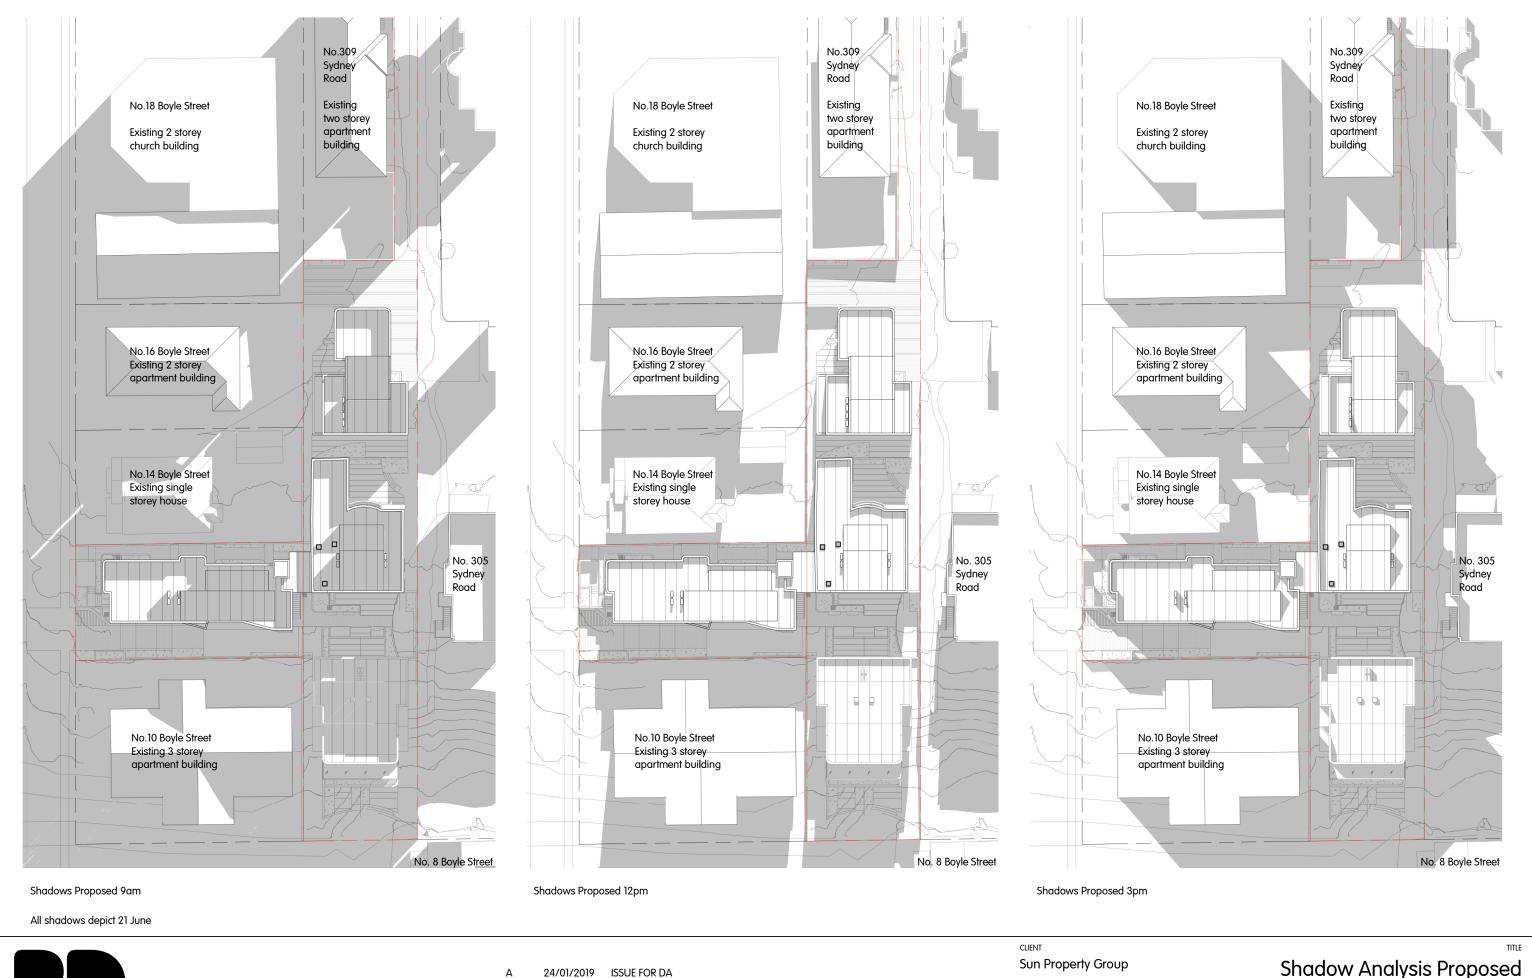

 $\pmb{\Phi}$  this drawing is the copyright of the author. It must not be retained, copied or used without the expressed written authority of the author robertsday

**Shadow Analysis Proposed** 

PROJECT ADDRESS

307 Sydney Road and 12 Boyle Street, Balgowlah

| SCALE @A3 | DATE     | DRAWN BY | CHECKED BY | REF NO. | DRAW NO. | REV. |
|-----------|----------|----------|------------|---------|----------|------|
| 1 : 500   | 24/01/19 | ED/HJ/SP | VA         | SPG SRD | A 501    | А    |

Shadows Existing 12pm Shadows Existing 3pm

Shadows Proposed 3pm Shadows Proposed 9am Shadows Proposed 12pm

All shadows depict 21 June

RobertsDay Level 4, 17 Randle ST SURRY HILLS NSW 2010 T +612 8202 8000 adam.russell@robertsday.com.au ABN: 008892135 NOMINATED ARCHITECT: Adam Russell (6764)