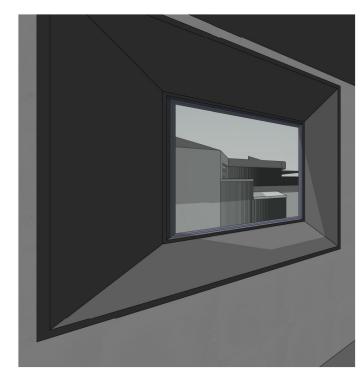

CLIENT

Sun Property Group

PROJECT ADDRESS

307 Sydney Road and 12 Boyle Street, Balgowlah

SCALE @A3 DATE DRAWN BY CHECKED BY REF NO. DRAW NO. REV.

07/08/19 ED/AH AR SPG SRD A 600 B

**Materials Board** 

View from Window 3, Level G, 10 Boyle Street Proposed

View from Window 3, Level G, 10 Boyle Street with height and setback control massing

View from Window 3, Level G, 10 Boyle Street Proposed

24/01/2019 ISSUE FOR DA REV DATE DESCRIPTION NOTES

NOTED
- ALL DIMENSIONS AND LEVELS TO BE CHECKED ON SITE PRIOR TO COMMENCEMENT OF WORK
- WORK TO FIGURED DIMENSIONS- DO NOT SCALE OFF DRAWINGS
- VERIFY ALL DIMENSIONS ON SITE + REPORT ALL DISCREPANCIES TO THE ARCHITECT