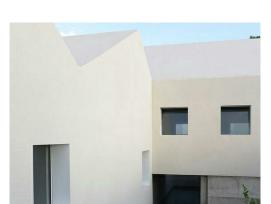

307 Sydney Road and 12 Boyle Street, Balgowlah

01 - RENDERED MASONRY Rendered masonry white finish *[pt01]* 

02 - SCREENING Angled aluminium batten white finish *[scr01]* 

03 - ALUMINIUM FRAMES
Window frames in basalt [gla01]
fixed / sliding / awning

04 - STONE WALL
Existing retaining wall [stn01]

05 - BALUSTRADE Pre-weathered steel balustrate in dark grey *[bal01]* 

04 - CURVED GLASS - BALUSTRADE Curved, frame-less with connecting handrail [*bal02*]

06 - WALLS FC cladding, paint finish *[cla01]* 

07 - ROOFING

Metal deck roof in Colourbond Shale

Grey [mdr01]

B 16/08/2019 REVISED DA ISSUE
A 24/01/2019 ISSUE FOR DA
REV DATE DESCRIPTION
NOTES

- ALL DIMENSIONS SHOWN IN MILLIMETERS + ALL LEVELS SHOWN TO METRES UNLESS OTHERWISE NOTED

CLIENT

Sun Property Group

PROJECT ADDRESS

307 Sydney Road and 12 Boyle Street, Balgowlah

SCALE @A3 DATE DRAWN BY CHECKED BY REF NO. DRAW NO. REV.

07/08/19 ED/AH AR SPG SRD A 600 B

**Materials Board** 

View from Window 3, Level G, 10 Boyle Street Proposed