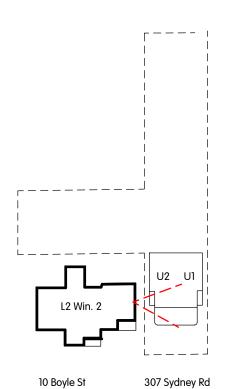

SCALE @A3 DATE DRAWN BY CHECKED BY REF NO. DRAW NO. REV. 24/01/19 ED/AH AR SPG SRD A 702 A

View from Window 2, Level G, 10 Boyle Street Existing

View from Window 2, Level G, 10 Boyle Street with height and setback control massing

View from Window 2, Level G, 10 Boyle Street Proposed

View from Window 1, Level G, 10 Boyle Street with height and setback control massing

View from Window 1, Level G, 10 Boyle Street Proposed

24/01/2019 ISSUE FOR DA REV DATE DESCRIPTION NOTES