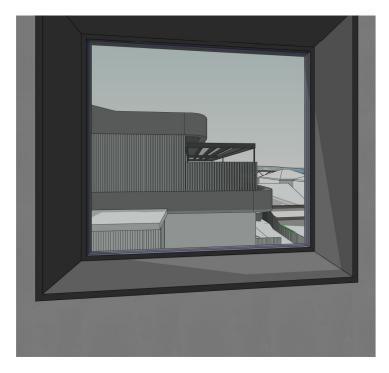

CLIENT

Sun Property Group

PROJECT ADDRESS

307 Sydney Road and 12 Boyle Street, Balgowlah

SCALE @A3 DATE DRAWN BY CHECKED BY REF NO. DRAW NO. REV.

07/08/19 ED/AH AR SPG SRD A 600 B

**Materials Board** 

View from Window 3, Level G, 10 Boyle Street Proposed

View from Window 3, Level G, 10 Boyle Street with height and setback control massing

View from Window 3, Level G, 10 Boyle Street Proposed

24/01/2019 ISSUE FOR DA REV DATE DESCRIPTION NOTES

NOTED
- ALL DIMENSIONS AND LEVELS TO BE CHECKED ON SITE PRIOR TO COMMENCEMENT OF WORK
- WORK TO FIGURED DIMENSIONS- DO NOT SCALE OFF DRAWINGS
- VERIFY ALL DIMENSIONS ON SITE + REPORT ALL DISCREPANCIES TO THE ARCHITECT