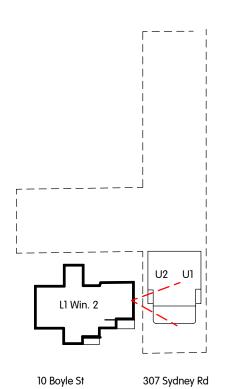

SCALE @A3 DATE DRAWN BY CHECKED BY REF NO. DRAW NO. REV. 24/01/19 ED/AH AR SPG SRD A 702 A

View from Window 2, Level G, 10 Boyle Street Existing

View from Window 2, Level G, 10 Boyle Street with height and setback control massing

View from Window 2, Level G, 10 Boyle Street Proposed

View from Window 1, Level G, 10 Boyle Street with height and setback control massing

View from Window 1, Level G, 10 Boyle Street Proposed

24/01/2019 ISSUE FOR DA REV DATE DESCRIPTION NOTES