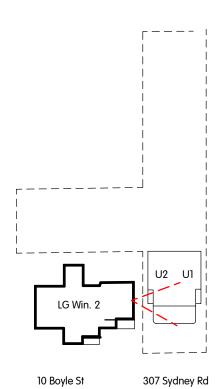

SCALE @A3 DATE DRAWN BY CHECKED BY REF NO. DRAW NO. REV. 24/01/19 ED/AH AR SPG SRD A 702 A

View from Window 2, Level G, 10 Boyle Street Existing

View from Window 2, Level G, 10 Boyle Street with height and setback control massing

View from Window 2, Level G, 10 Boyle Street Proposed

View from Window 1, Level G, 10 Boyle Street with height and setback control massing

View from Window 1, Level G, 10 Boyle Street Proposed

24/01/2019 ISSUE FOR DA REV DATE DESCRIPTION NOTES