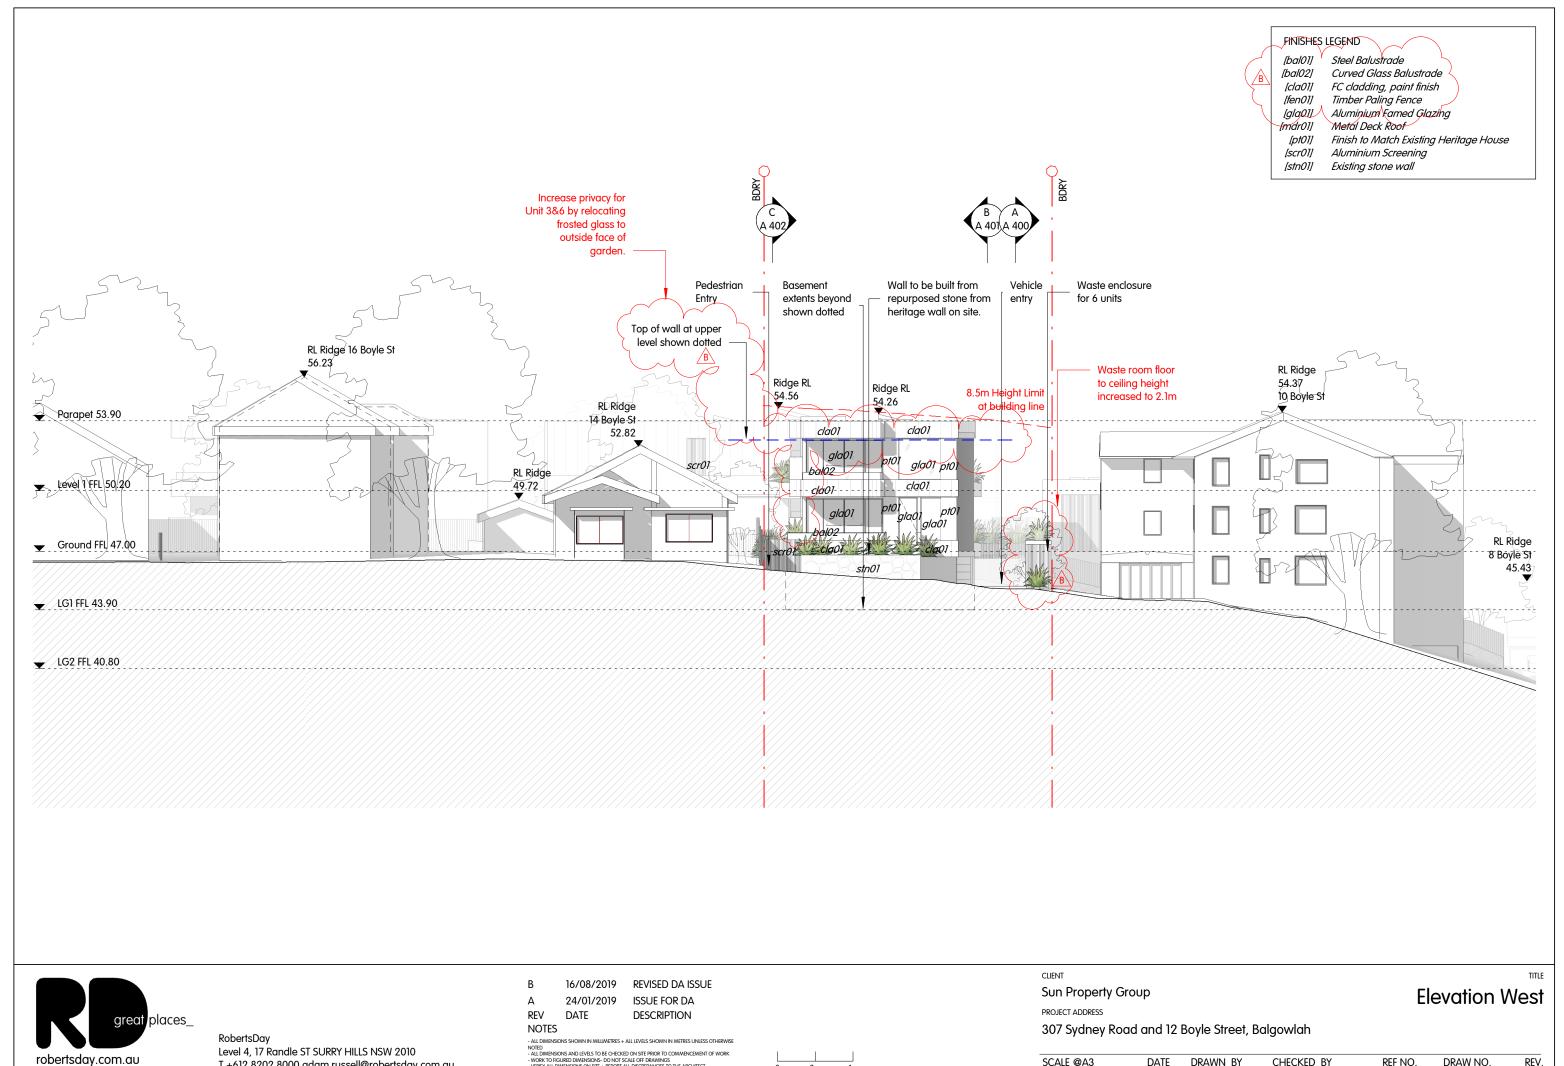

307 Sydney Road and 12 Boyle Street, Balgowlah

01 - RENDERED MASONRY Rendered masonry white finish *[pt01]* 

02 - SCREENING Angled aluminium batten white finish *[scr01]* 

03 - ALUMINIUM FRAMES
Window frames in basalt [gla01]
fixed / sliding / awning

04 - STONE WALL
Existing retaining wall [stn01]

05 - BALUSTRADE Pre-weathered steel balustrate in dark grey *[bal01]* 

04 - CURVED GLASS - BALUSTRADE Curved, frame-less with connecting handrail [*bal02*]

06 - WALLS FC cladding, paint finish *[cla01]* 

07 - ROOFING

Metal deck roof in Colourbond Shale

Grey [mdr01]

B 16/08/2019 REVISED DA ISSUE
A 24/01/2019 ISSUE FOR DA
REV DATE DESCRIPTION
NOTES

- ALL DIMENSIONS SHOWN IN MILLIMETERS + ALL LEVELS SHOWN TO METRES UNLESS OTHERWISE NOTED