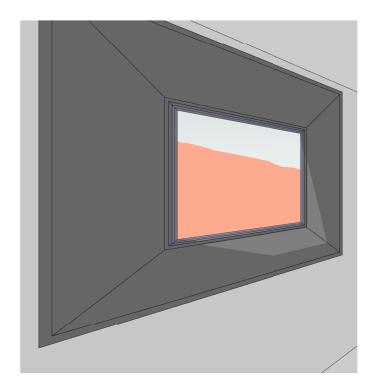

CLIENT

Sun Property Group

PROJECT ADDRESS

307 Sydney Road and 12 Boyle Street, Balgowlah

SCALE @A3 DATE DRAWN BY CHECKED BY REF NO. DRAW NO. REV.

07/08/19 ED/AH AR SPG SRD A 600 B

**Materials Board** 

View from Window 3, Level G, 10 Boyle Street Proposed

View from Window 3, Level G, 10 Boyle Street with height and setback control massing

View from Window 3, Level G, 10 Boyle Street Proposed

24/01/2019 ISSUE FOR DA REV DATE DESCRIPTION NOTES

NOTED
- ALL DIMENSIONS AND LEVELS TO BE CHECKED ON SITE PRIOR TO COMMENCEMENT OF WORK
- WORK TO FIGURED DIMENSIONS- DO NOT SCALE OFF DRAWINGS
- VERIFY ALL DIMENSIONS ON SITE + REPORT ALL DISCREPANCIES TO THE ARCHITECT