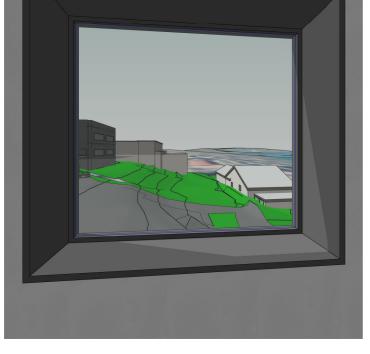

View from Window 3, Level 2, 10 Boyle Street Existing

View from Window 3, Level 2, 10 Boyle Street Proposed

View from Window 3, Level 2, 10 Boyle Street with height and setback control massing

View from Window 3, Level 2, 10 Boyle Street Proposed