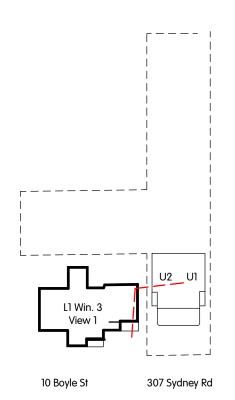

Sun Property Group PROJECT ADDRESS

View Analysis from 10 Boyle Street Level G W3 307 Sydney Road and 12 Boyle Street, Balgowlah

SCALE @A3 CHECKED BY DATE DRAWN BY REF NO. DRAW NO. REV. 24/01/19 AR SPG SRD ED/AH A 700

CLIENT

PROJECT ADDRESS

Sun Property Group

View Analysis from 10 Boyle
Street Level 1 W3

307 Sydney Road and 12 Boyle Street, Balgowlah

 SCALE @A3
 DATE
 DRAWN BY
 CHECKED BY
 REF NO.
 DRAW NO.
 REV.

 24/01/19
 ED/AH
 AR
 SPG SRD
 A 701
 A