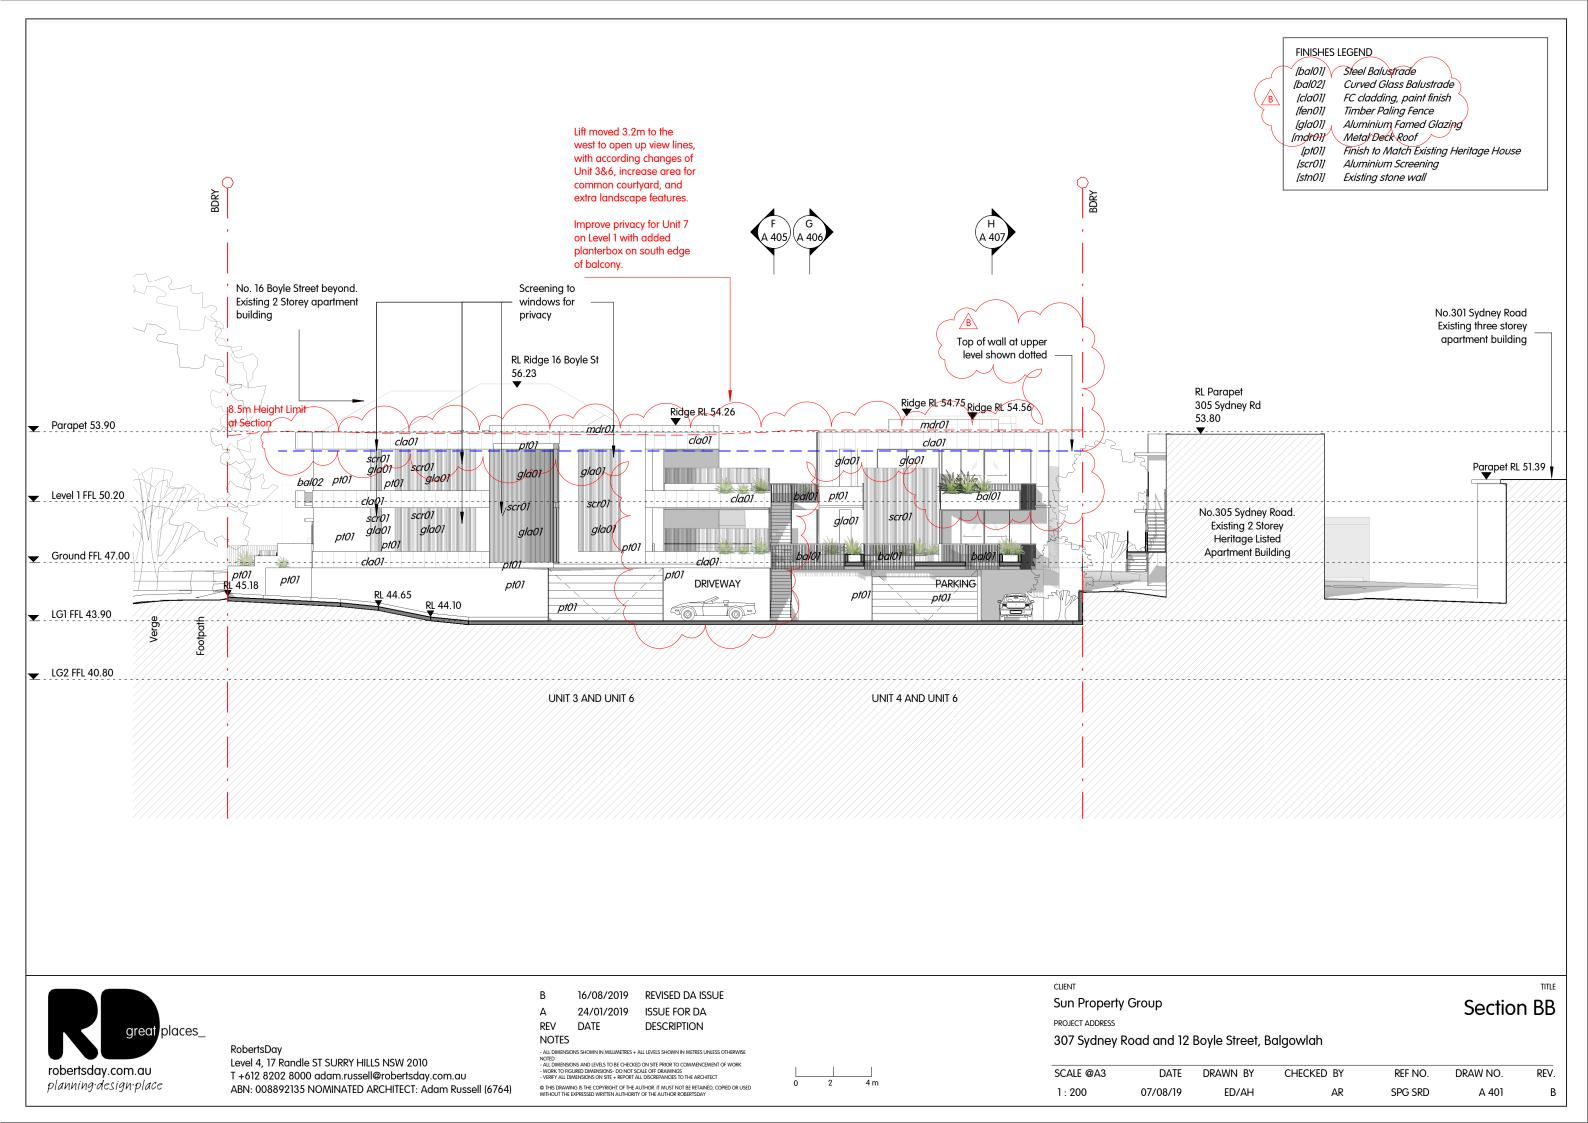

307 Sydney Road and 12 Boyle Street, Balgowlah

| SCALE @A3 | DATE     | DRAWN BY | CHECKED BY | REF NO. | DRAW NO. | REV. |
|-----------|----------|----------|------------|---------|----------|------|
| 1 : 200   | 07/08/19 | ED/AH    | AR         | SPG SRD | A 406    | В    |