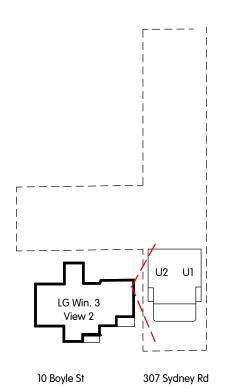

Sun Property Group PROJECT ADDRESS

View Analysis from 10 Boyle Street Level G W3 307 Sydney Road and 12 Boyle Street, Balgowlah

SCALE @A3 CHECKED BY DATE DRAWN BY REF NO. DRAW NO. REV. 24/01/19 AR SPG SRD ED/AH A 700