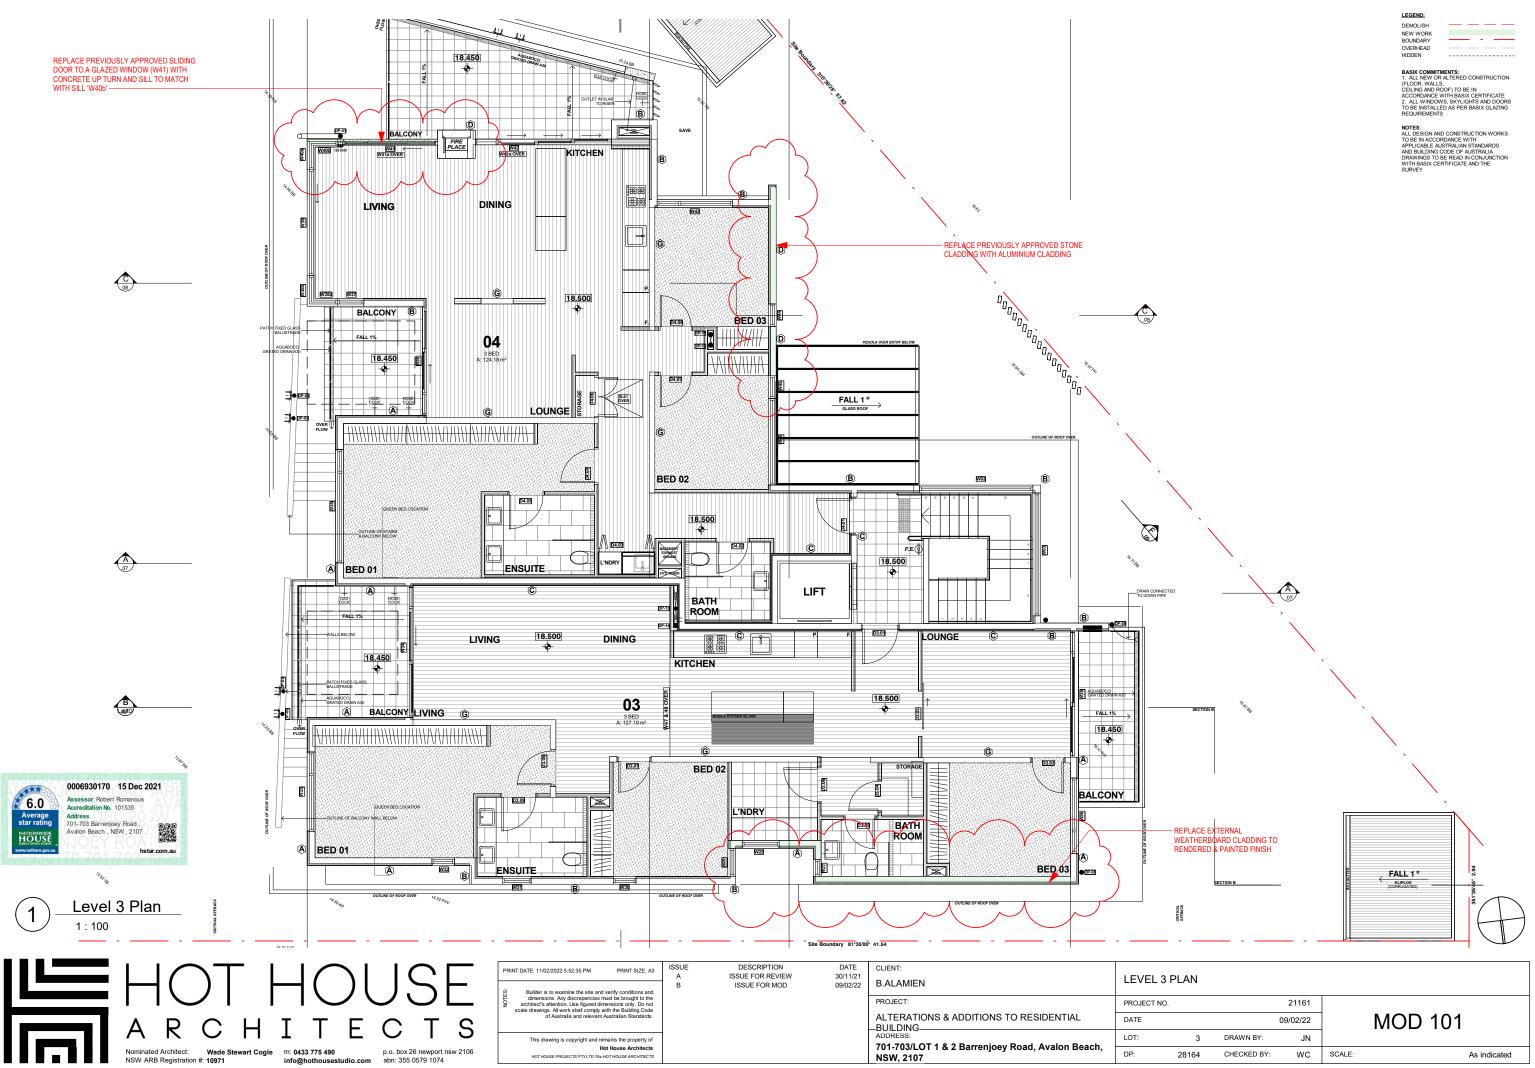

- Remove previously approved 'popped roof' and align with lower roof. - Install two new skylights.

- Install external cowling for basement exhaust on main roof (eastern) - Replace the previously approved central concrete roof to a Trimdek Colorbond roof with eaves gutters and downpipes on the northern & southern sides.

- Extend metal roof over lift shaft.

- Replace Sliding doors (W20 & W41) to windows with concrete upturn and sill to match with sill W40b & W19b (Apartment 02 & 04)

- Replace Window (W05) with a sliding door (Apartment 01)

- Remove retaining wall and lower the associated garden bed to

Apartment 01 courtyard.

- Material changes including: Replace external weatherboard cladding to a rendered and painted finish (north wall); replace entry stone cladding with Aluminium 'Timber grain' cladding

The extent of the proposed works are illustrated on the Architectural Plans prepared by Hot House Architects