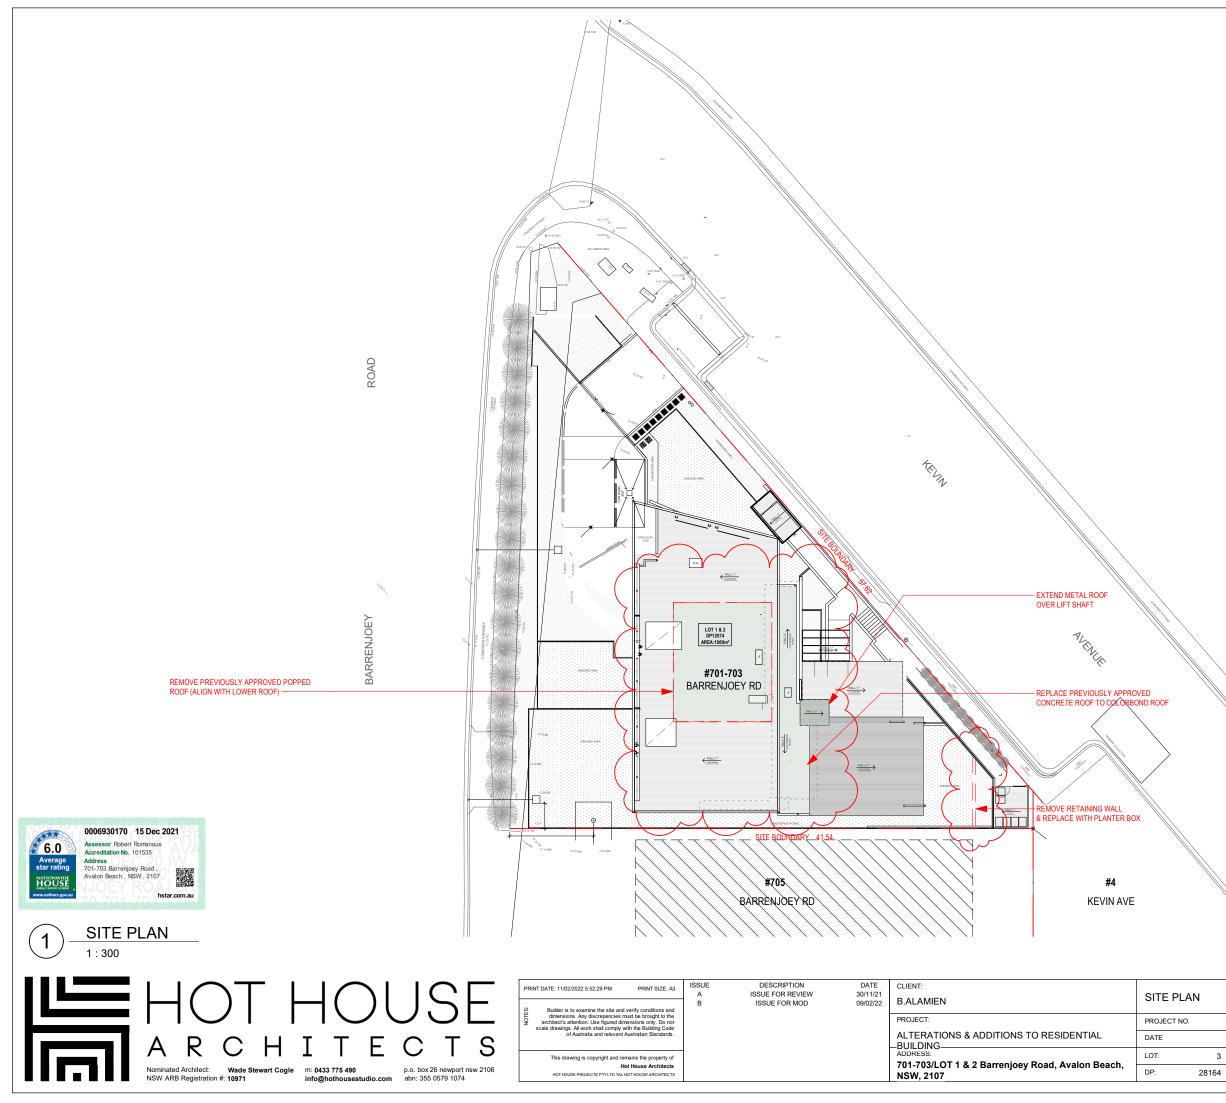

- Remove previously approved 'popped roof' and align with lower roof. - Install two new skylights.

- Install external cowling for basement exhaust on main roof (eastern) - Replace the previously approved central concrete roof to a Trimdek Colorbond roof with eaves gutters and downpipes on the northern & southern sides.

- Extend metal roof over lift shaft.

- Replace Sliding doors (W20 & W41) to windows with concrete upturn and sill to match with sill W40b & W19b (Apartment 02 & 04)

- Replace Window (W05) with a sliding door (Apartment 01)

- Remove retaining wall and lower the associated garden bed to

Apartment 01 courtyard.

- Material changes including: Replace external weatherboard cladding to a rendered and painted finish (north wall); replace entry stone cladding with Aluminium 'Timber grain' cladding

The extent of the proposed works are illustrated on the Architectural Plans prepared by Hot House Architects