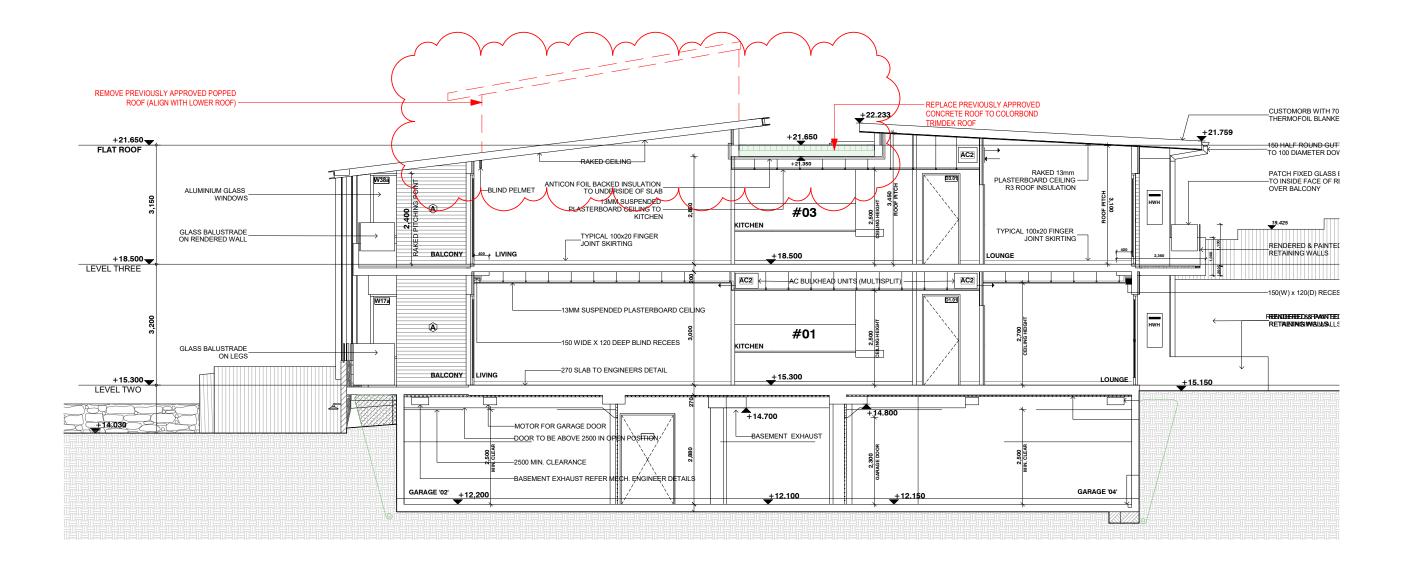

- Remove previously approved 'popped roof' and align with lower roof. - Install two new skylights.

- Install external cowling for basement exhaust on main roof (eastern) - Replace the previously approved central concrete roof to a Trimdek Colorbond roof with eaves gutters and downpipes on the northern & southern sides.

- Extend metal roof over lift shaft.

- Replace Sliding doors (W20 & W41) to windows with concrete upturn and sill to match with sill W40b & W19b (Apartment 02 & 04)

- Replace Window (W05) with a sliding door (Apartment 01)

- Remove retaining wall and lower the associated garden bed to

Apartment 01 courtyard.

- Material changes including: Replace external weatherboard cladding to a rendered and painted finish (north wall); replace entry stone cladding with Aluminium 'Timber grain' cladding