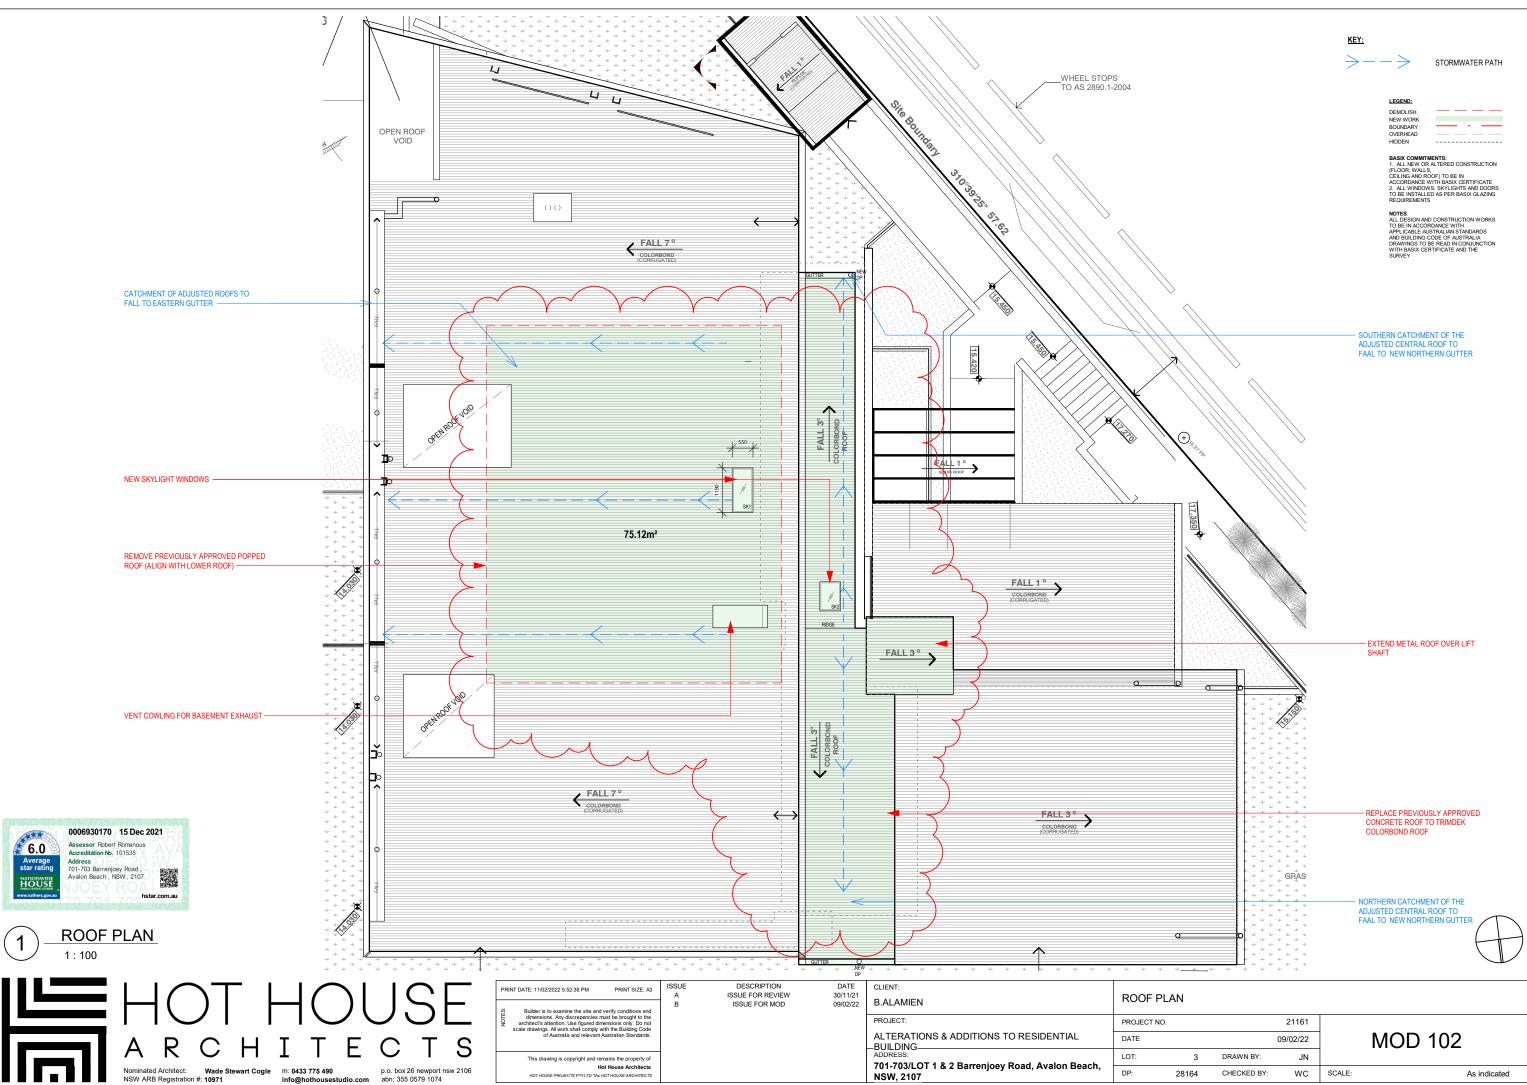

- Remove previously approved 'popped roof' and align with lower roof. - Install two new skylights.

- Install external cowling for basement exhaust on main roof (eastern) - Replace the previously approved central concrete roof to a Trimdek Colorbond roof with eaves gutters and downpipes on the northern & southern sides.

- Extend metal roof over lift shaft.

- Replace Sliding doors (W20 & W41) to windows with concrete upturn and sill to match with sill W40b & W19b (Apartment 02 & 04)

- Replace Window (W05) with a sliding door (Apartment 01)

The extent of the proposed works are illustrated on the Architectural Plans prepared by Hot House Architects