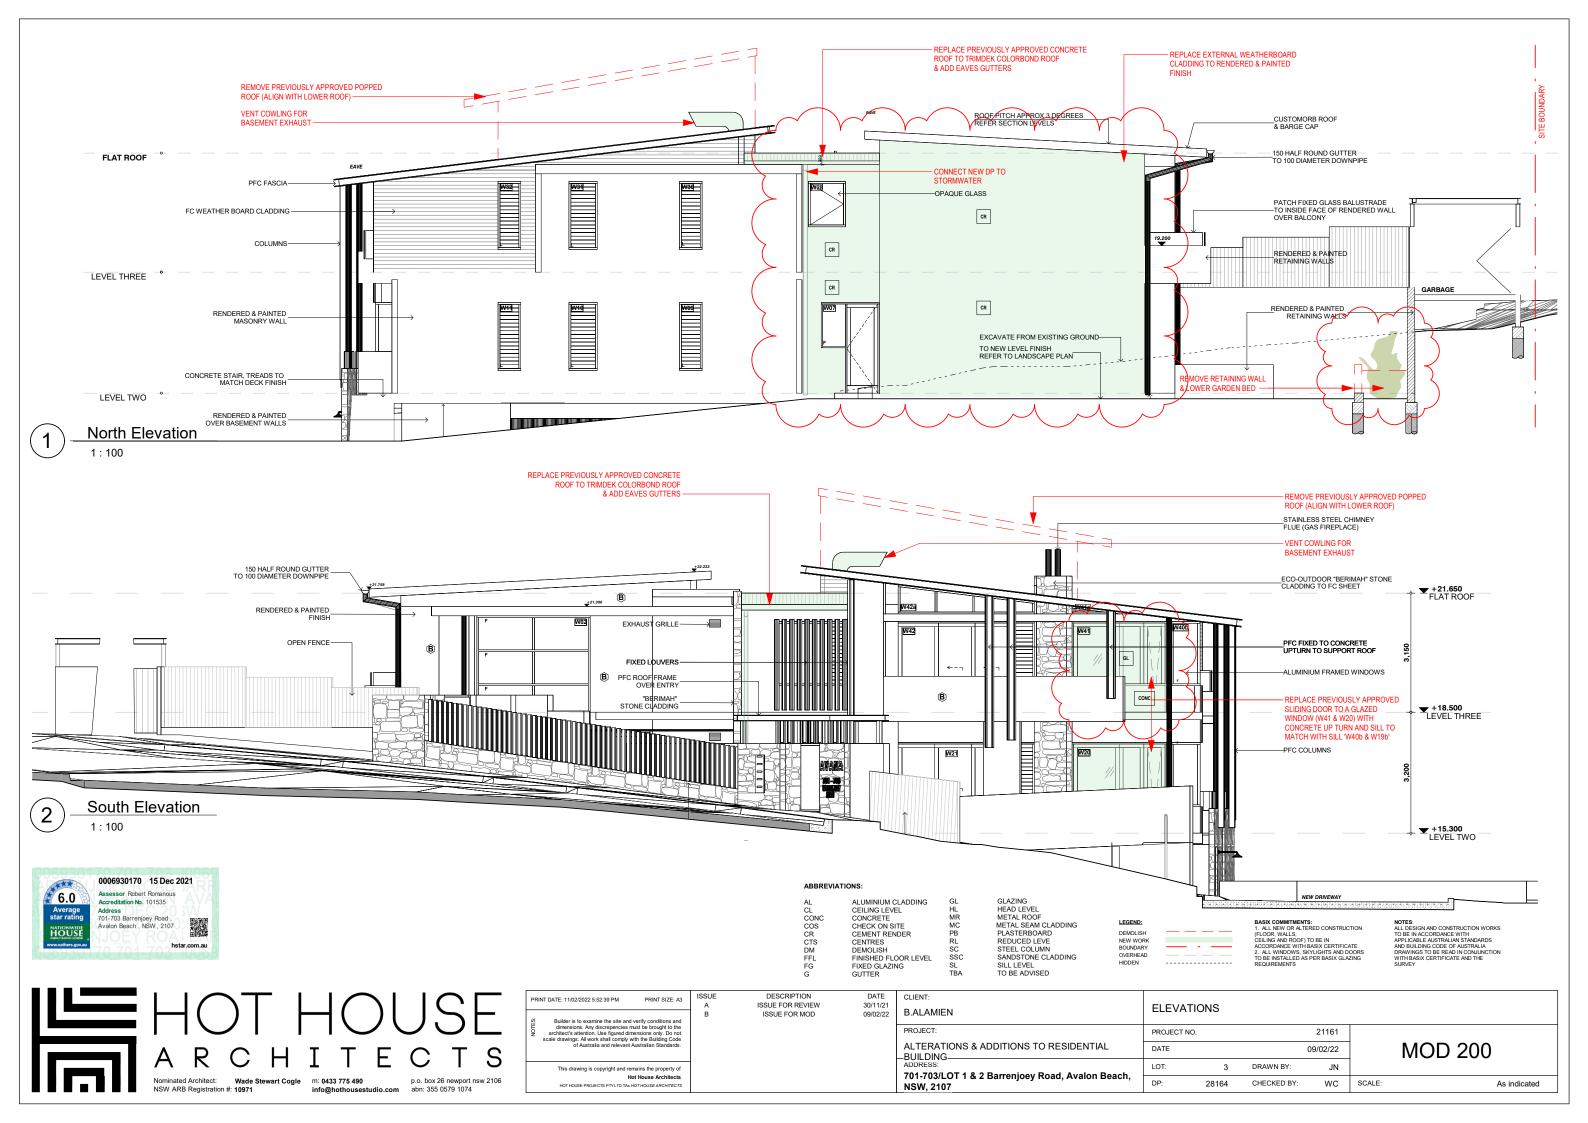

- Remove previously approved 'popped roof' and align with lower roof. - Install two new skylights.

- Install external cowling for basement exhaust on main roof (eastern) - Replace the previously approved central concrete roof to a Trimdek Colorbond roof with eaves gutters and downpipes on the northern & southern sides.

- Extend metal roof over lift shaft.

- Replace Sliding doors (W20 & W41) to windows with concrete upturn and sill to match with sill W40b & W19b (Apartment 02 & 04)

- Replace Window (W05) with a sliding door (Apartment 01)

- Remove retaining wall and lower the associated garden bed to

Apartment 01 courtyard.

- Material changes including: Replace external weatherboard cladding to a rendered and painted finish (north wall); replace entry stone cladding with Aluminium 'Timber grain' cladding

The extent of the proposed works are illustrated on the Architectural Plans prepared by Hot House Architects