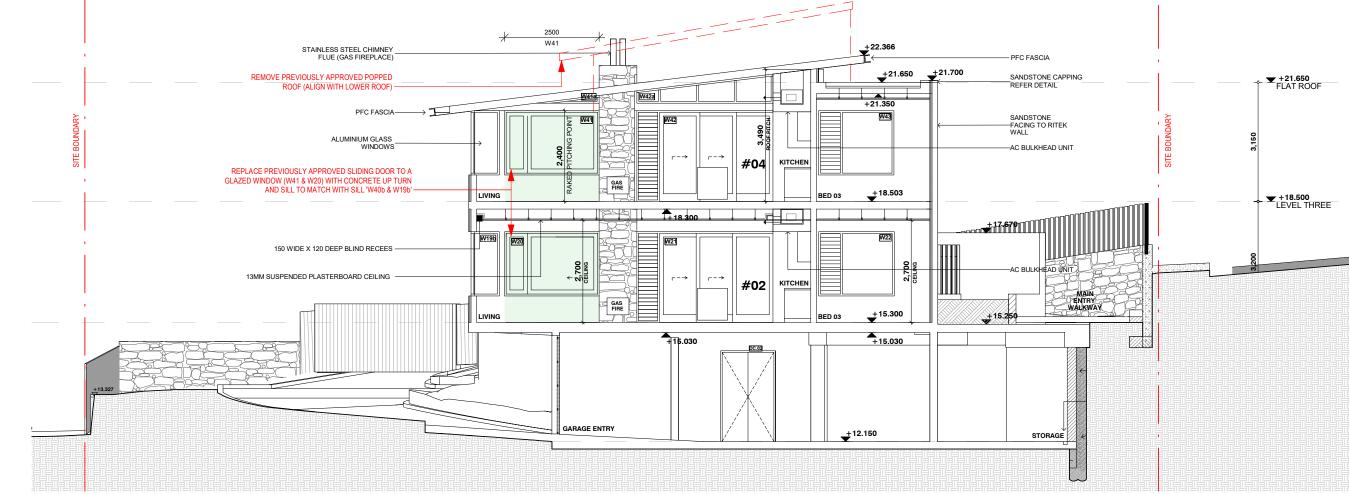

- Remove previously approved 'popped roof' and align with lower roof. - Install two new skylights.

- Install external cowling for basement exhaust on main roof (eastern) - Replace the previously approved central concrete roof to a Trimdek Colorbond roof with eaves gutters and downpipes on the northern & southern sides.

- Extend metal roof over lift shaft.

- Replace Sliding doors (W20 & W41) to windows with concrete upturn and sill to match with sill W40b & W19b (Apartment 02 & 04)

- Replace Window (W05) with a sliding door (Apartment 01)

- Remove retaining wall and lower the associated garden bed to

Apartment 01 courtyard.

- Material changes including: Replace external weatherboard cladding to a rendered and painted finish (north wall); replace entry stone cladding with Aluminium 'Timber grain' cladding