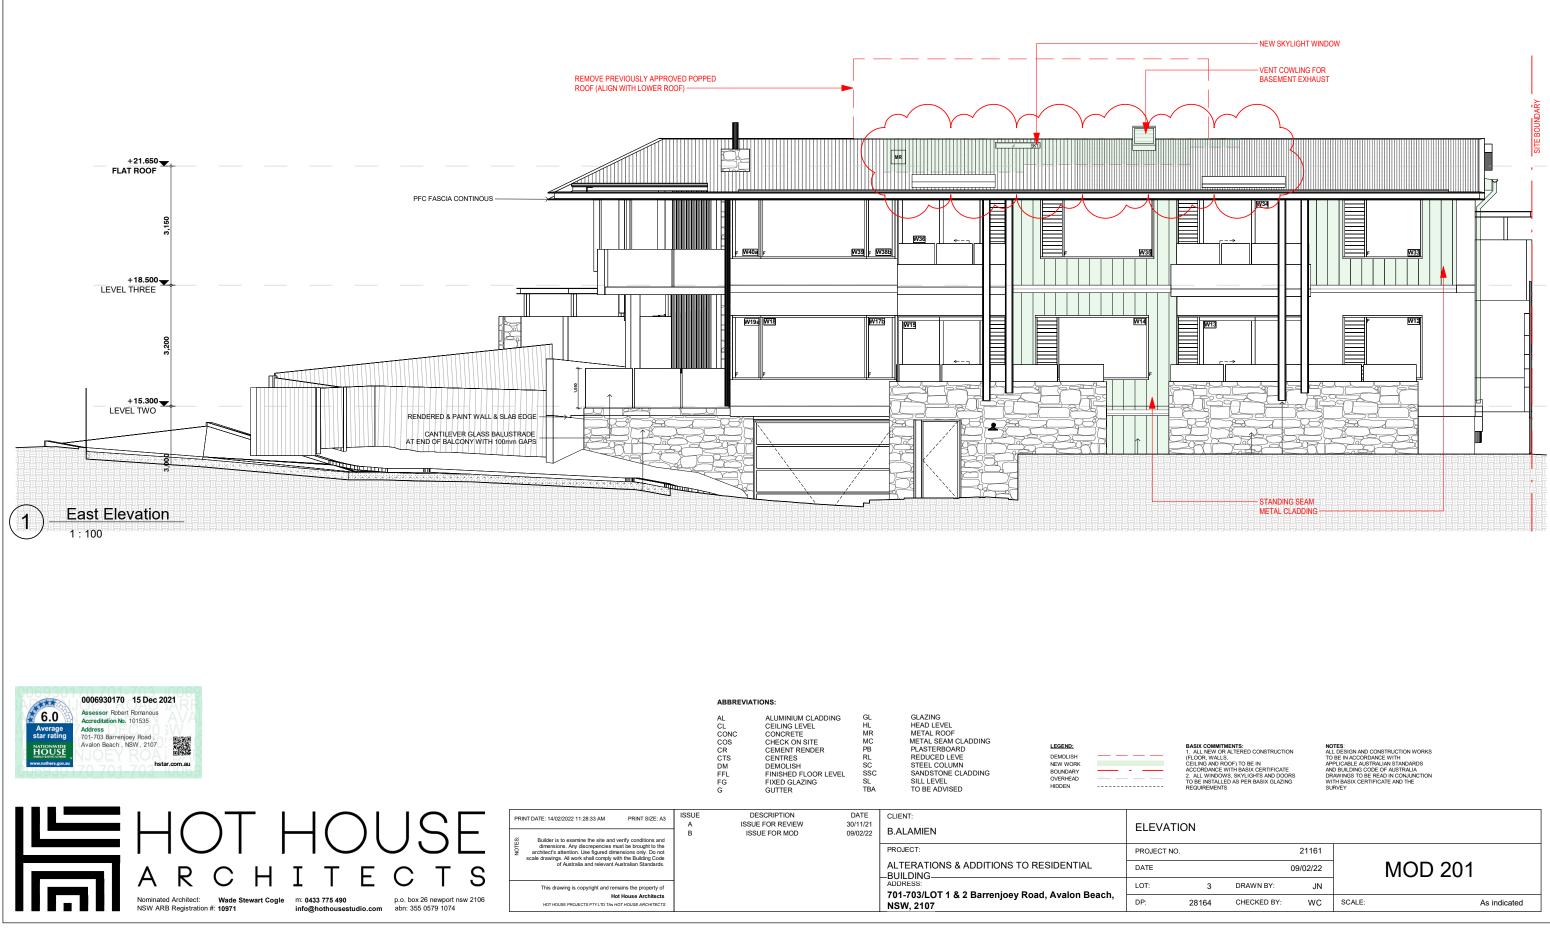

- Remove previously approved 'popped roof' and align with lower roof. - Install two new skylights.

- Install external cowling for basement exhaust on main roof (eastern) - Replace the previously approved central concrete roof to a Trimdek Colorbond roof with eaves gutters and downpipes on the northern & southern sides.

The extent of the proposed works are illustrated on the Architectural Plans prepared by Hot House Architects