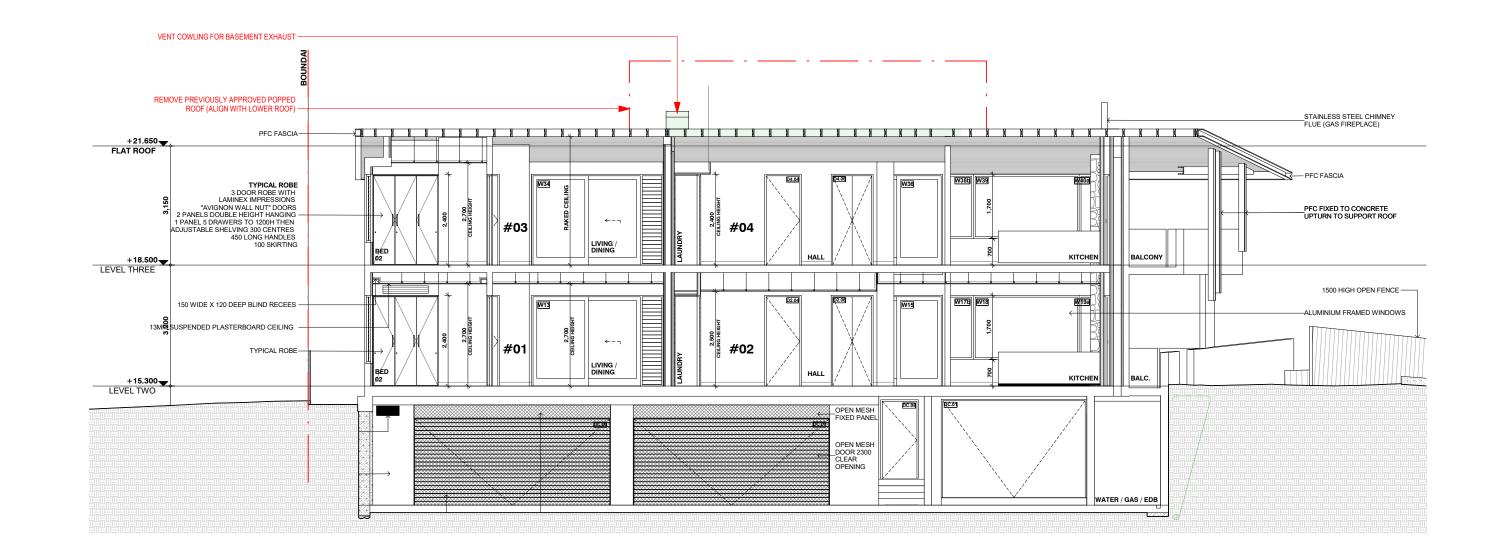

- Remove previously approved 'popped roof' and align with lower roof. - Install two new skylights.

- Install external cowling for basement exhaust on main roof (eastern) - Replace the previously approved central concrete roof to a Trimdek Colorbond roof with eaves gutters and downpipes on the northern & southern sides.

- Extend metal roof over lift shaft.

- Replace Sliding doors (W20 & W41) to windows with concrete upturn and sill to match with sill W40b & W19b (Apartment 02 & 04)

- Replace Window (W05) with a sliding door (Apartment 01)

- Remove retaining wall and lower the associated garden bed to

Apartment 01 courtyard.

- Material changes including: Replace external weatherboard cladding to a rendered and painted finish (north wall); replace entry stone cladding with Aluminium 'Timber grain' cladding