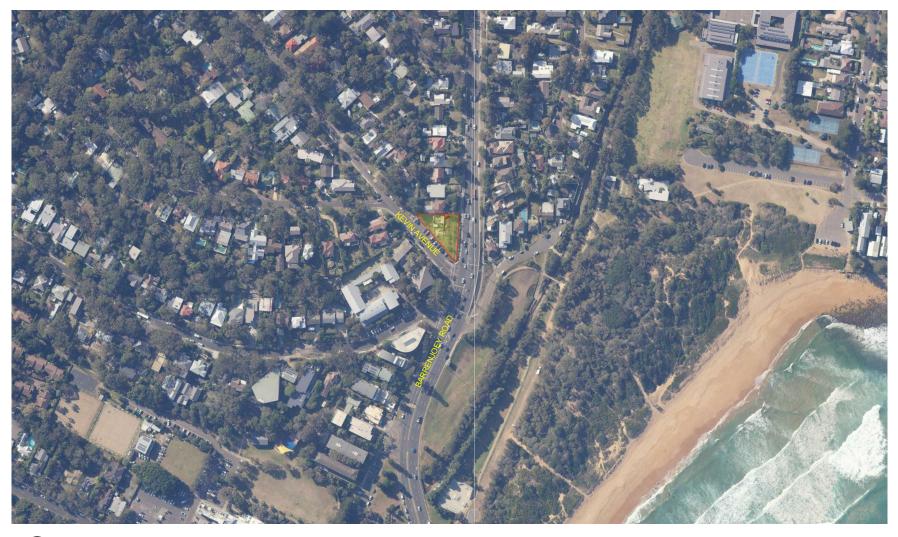

location plan  $(\square)$ 701-703/LOT 1 & 2 Barrenjoey Road, Avalon Beach, NSW, 2107

| THERMAL COMFORT                                       |                    |                                                             |                                                                 |  |  |  |
|-------------------------------------------------------|--------------------|-------------------------------------------------------------|-----------------------------------------------------------------|--|--|--|
| Pass – 6.0 Star Average                               |                    |                                                             |                                                                 |  |  |  |
| GLAZING                                               |                    |                                                             |                                                                 |  |  |  |
| Units                                                 | All Windows,       | ex Louvres                                                  | Louvres                                                         |  |  |  |
|                                                       | Max U-val          | ue 3.60                                                     | Max U-value 5.40                                                |  |  |  |
| All                                                   | SHGC 0.54          |                                                             | SHGC 0.58 (± 10%)                                               |  |  |  |
| All                                                   | Double Glaz        | ed, Clear                                                   | Single Glazed, Clear                                            |  |  |  |
|                                                       | Low-e or Thermally | / Broken Frames                                             | Low-e                                                           |  |  |  |
|                                                       |                    | WALLS                                                       |                                                                 |  |  |  |
| External Walls                                        |                    | RITEK Concrete V                                            | Vall – Additional R0.80 Insulation                              |  |  |  |
| Inter-tenancy Walls                                   |                    | RITEK Concrete Wall – No insulation modelled                |                                                                 |  |  |  |
| Walls to Common Lobby and Lift                        |                    | RITEK Concrete Wall – Additional R0.80 Insulation           |                                                                 |  |  |  |
| Walls to Roof Space                                   |                    | Steel Stud - Additional 75mm R2.00 Insulation               |                                                                 |  |  |  |
| Other Internal Walls                                  |                    | No Additional Insulation modelled                           |                                                                 |  |  |  |
|                                                       |                    | FLOORS                                                      |                                                                 |  |  |  |
| Suspended Floor to Carpark Below<br>(Basement Soffit) |                    | Concrete - Additional 40mm min R1.50 Rigid Board Insulation |                                                                 |  |  |  |
|                                                       |                    | ROOF                                                        |                                                                 |  |  |  |
| Units with Exposed Roof                               |                    |                                                             | lditional 165mm R3.00 insulation<br>nm R1.30 reflective blanket |  |  |  |

source: Google Maps