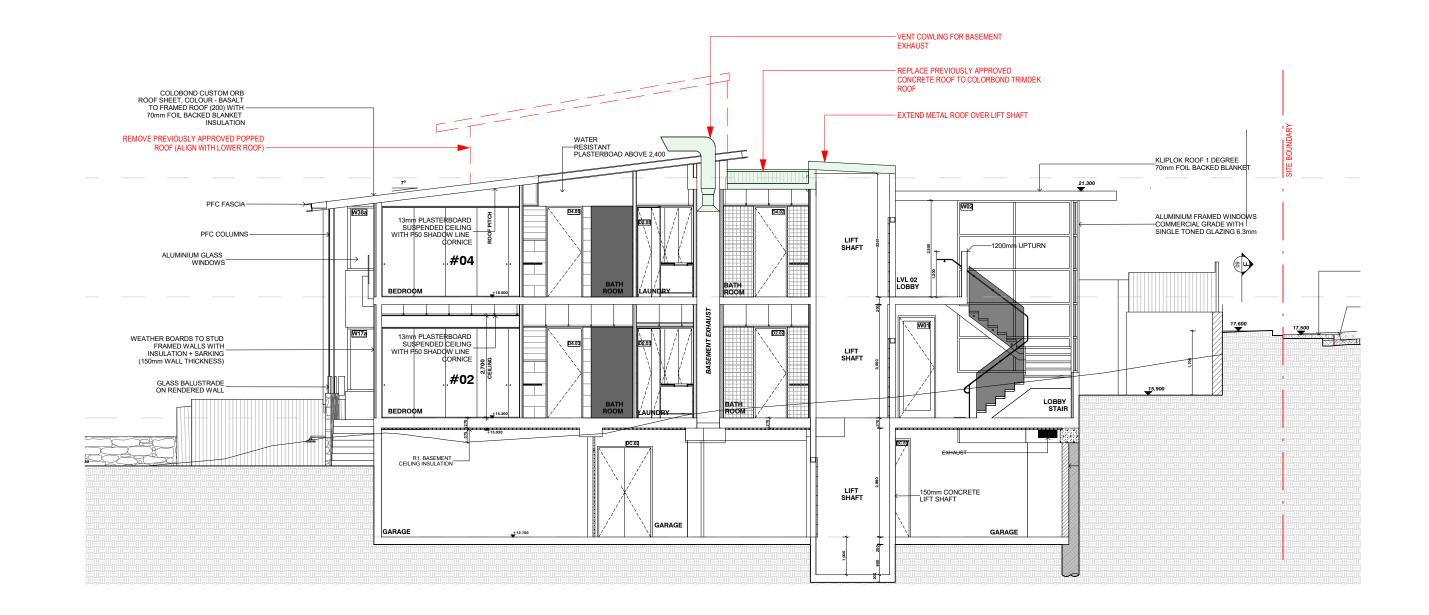

- Remove previously approved 'popped roof' and align with lower roof. - Install two new skylights.

- Install external cowling for basement exhaust on main roof (eastern) - Replace the previously approved central concrete roof to a Trimdek Colorbond roof with eaves gutters and downpipes on the northern & southern sides.

- Extend metal roof over lift shaft.

- Replace Sliding doors (W20 & W41) to windows with concrete upturn and sill to match with sill W40b & W19b (Apartment 02 & 04)

- Replace Window (W05) with a sliding door (Apartment 01)

- Remove retaining wall and lower the associated garden bed to

Apartment 01 courtyard.

- Material changes including: Replace external weatherboard cladding to a rendered and painted finish (north wall); replace entry stone cladding with Aluminium 'Timber grain' cladding

## NS A - A

| 21161    |  |
|----------|--|
| 09/02/22 |  |

| 3     | DRAWN BY:   | JN |
|-------|-------------|----|
| 28164 | CHECKED BY: | WC |
|       |             |    |

WC SCALE:

0006930170 15 Dec 2021