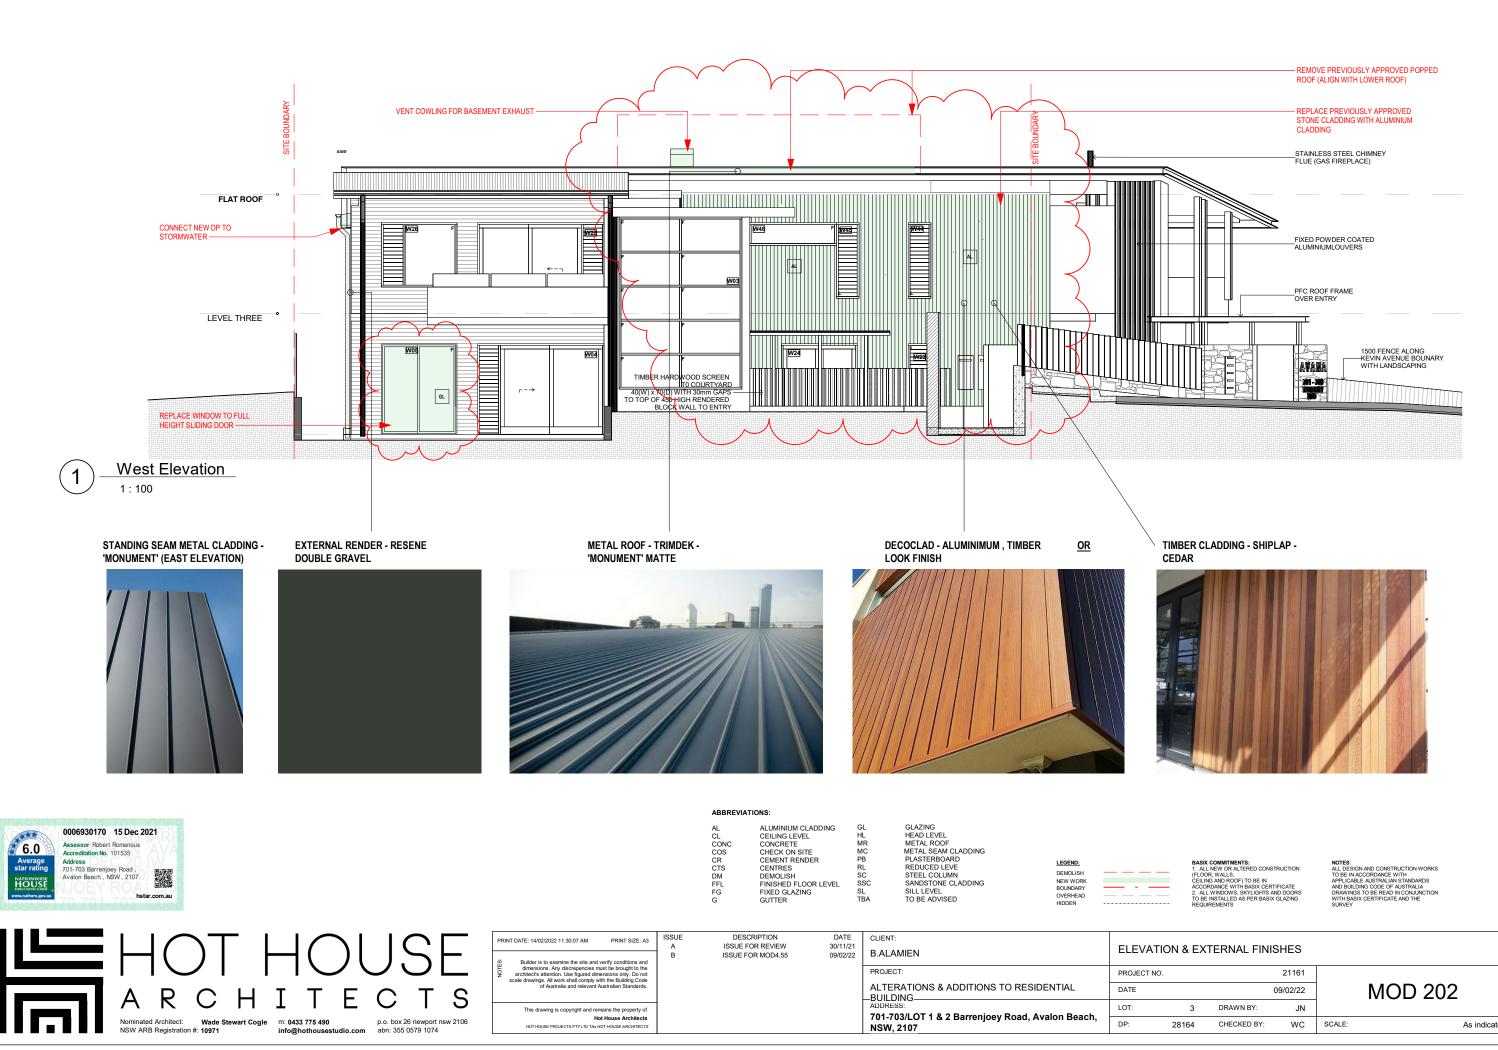

- Remove previously approved 'popped roof' and align with lower roof. - Install two new skylights.

- Install external cowling for basement exhaust on main roof (eastern) - Replace the previously approved central concrete roof to a Trimdek Colorbond roof with eaves gutters and downpipes on the northern & southern sides.

- Remove retaining wall and lower the associated garden bed to

Apartment 01 courtyard.

- Material changes including: Replace external weatherboard cladding to a rendered and painted finish (north wall); replace entry stone cladding with Aluminium 'Timber grain' cladding

The extent of the proposed works are illustrated on the Architectural Plans prepared by Hot House Architects