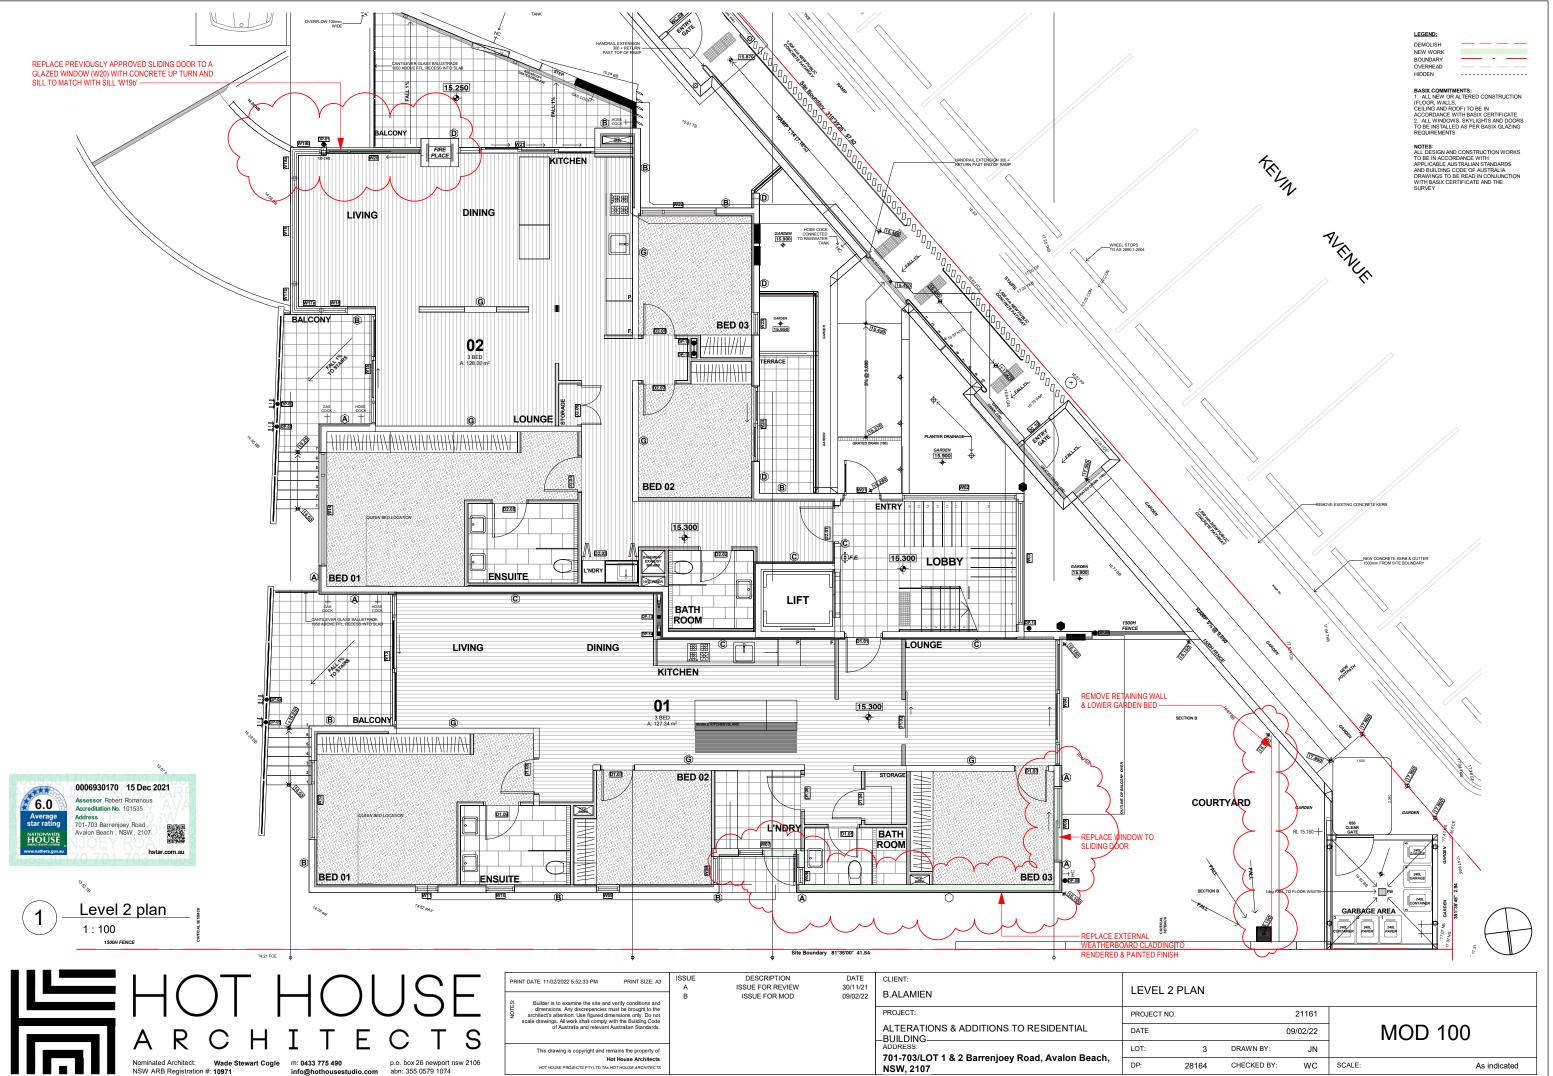

- Remove previously approved 'popped roof' and align with lower roof. - Install two new skylights.

- Install external cowling for basement exhaust on main roof (eastern) - Replace the previously approved central concrete roof to a Trimdek Colorbond roof with eaves gutters and downpipes on the northern & southern sides.

- Extend metal roof over lift shaft.

- Replace Sliding doors (W20 & W41) to windows with concrete upturn and sill to match with sill W40b & W19b (Apartment 02 & 04)

- Replace Window (W05) with a sliding door (Apartment 01)

- Remove retaining wall and lower the associated garden bed to

Apartment 01 courtyard.

- Material changes including: Replace external weatherboard cladding to a rendered and painted finish (north wall); replace entry stone cladding with Aluminium 'Timber grain' cladding

The extent of the proposed works are illustrated on the Architectural Plans prepared by Hot House Architects