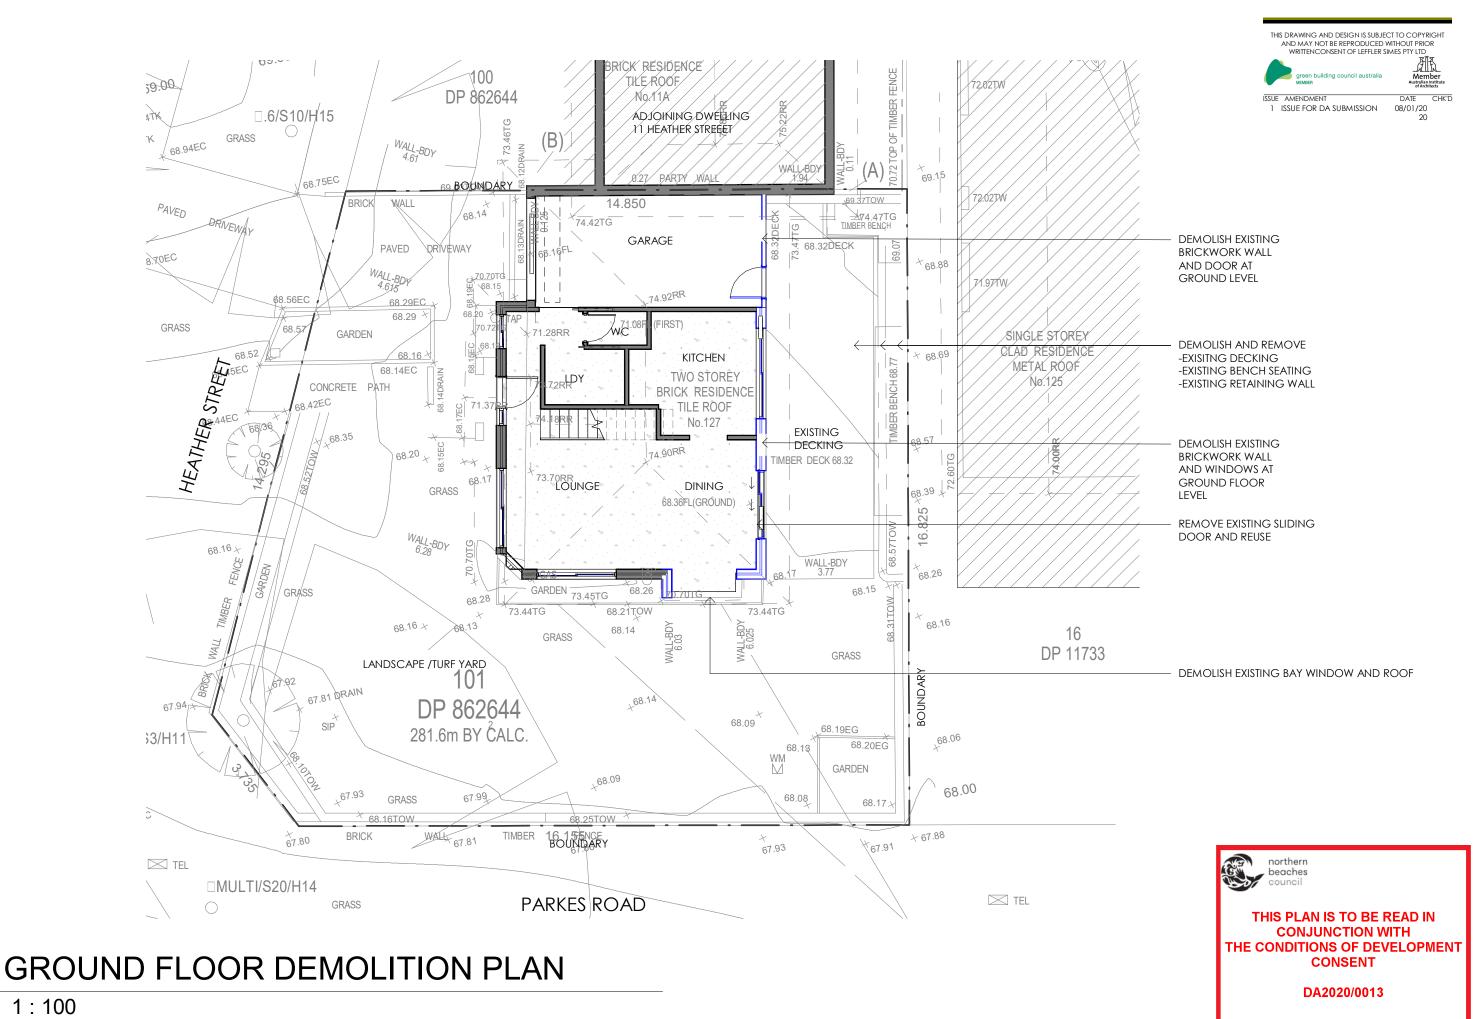

## LANDSCAPE OPEN SPACE

EXISTING LANDSCAE OPEN SPACE - 137sqm (48.65%)

PROPOSED LANDSCAPE OPEN SPACE - 114sqm (40.4%)

MINIMUM LANDSCAPE OPEN SPACE 112.64sqm (40%)

SITE PLAN

**DEMOLITION PLAN** 

1 SOUTH ELEVATION