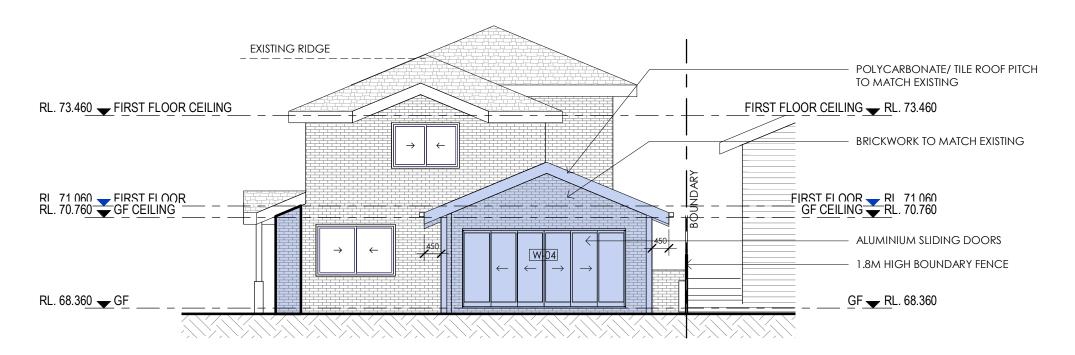

DA100 | Scale: 1:100

**EAST ELEVATION** 

Scale: 1:100

THIS PLAN IS TO BE READ IN
CONJUNCTION WITH
THE CONDITIONS OF DEVELOPMENT
CONSENT
DA2020/0013

THIS DRAWING AND DESIGN IS SUBJECT TO COPYRIGHT AND MAY NOT BE REPRODUCED WITHOUT PRIOR WRITTENCONSENT OF LEFFLER SIMES PTY LTD\_

08/01/20 20

ISSUE AMENDMENT

1 ISSUE FOR DA SUBMISSION

**ELEVATIONS SHEET 1** 

northern beaches

 LEFFLER SIMES PTY LTD
 SYDNEY
 7 YOUNG ST, NEUTRAL BAY, NSW 2089
 T:+61 2 99093

 ABN 39 001 043 992
 MELBOURNE LEVEL 2 - 370 LT BOURKE ST, VIC 3000
 T:+61 3 96546