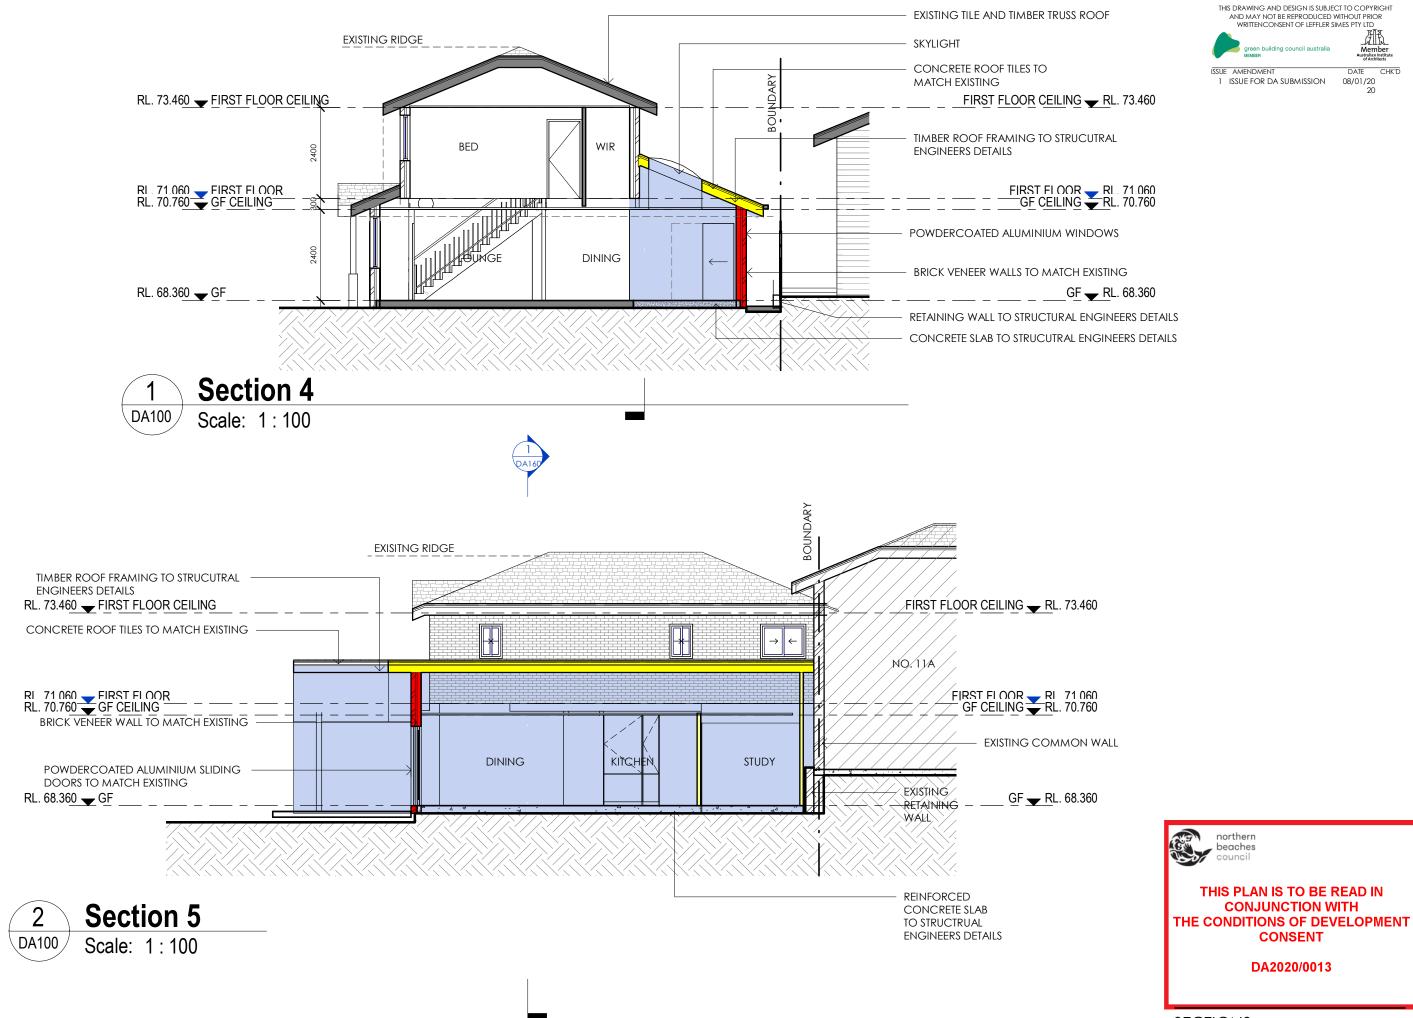

DA100 | Scale: 1:100

**EAST ELEVATION** 

Scale: 1:100

THIS PLAN IS TO BE READ IN
CONJUNCTION WITH
THE CONDITIONS OF DEVELOPMENT
CONSENT
DA2020/0013

THIS DRAWING AND DESIGN IS SUBJECT TO COPYRIGHT AND MAY NOT BE REPRODUCED WITHOUT PRIOR WRITTENCONSENT OF LEFFLER SIMES PTY LTD\_

08/01/20 20

ISSUE AMENDMENT

1 ISSUE FOR DA SUBMISSION

**ELEVATIONS SHEET 1** 

northern beaches

 LEFFLER SIMES PTY LTD
 SYDNEY
 7 YOUNG ST, NEUTRAL BAY, NSW 2089
 T:+61 2 99093

 ABN 39 001 043 992
 MELBOURNE LEVEL 2 - 370 LT BOURKE ST, VIC 3000
 T:+61 3 96546