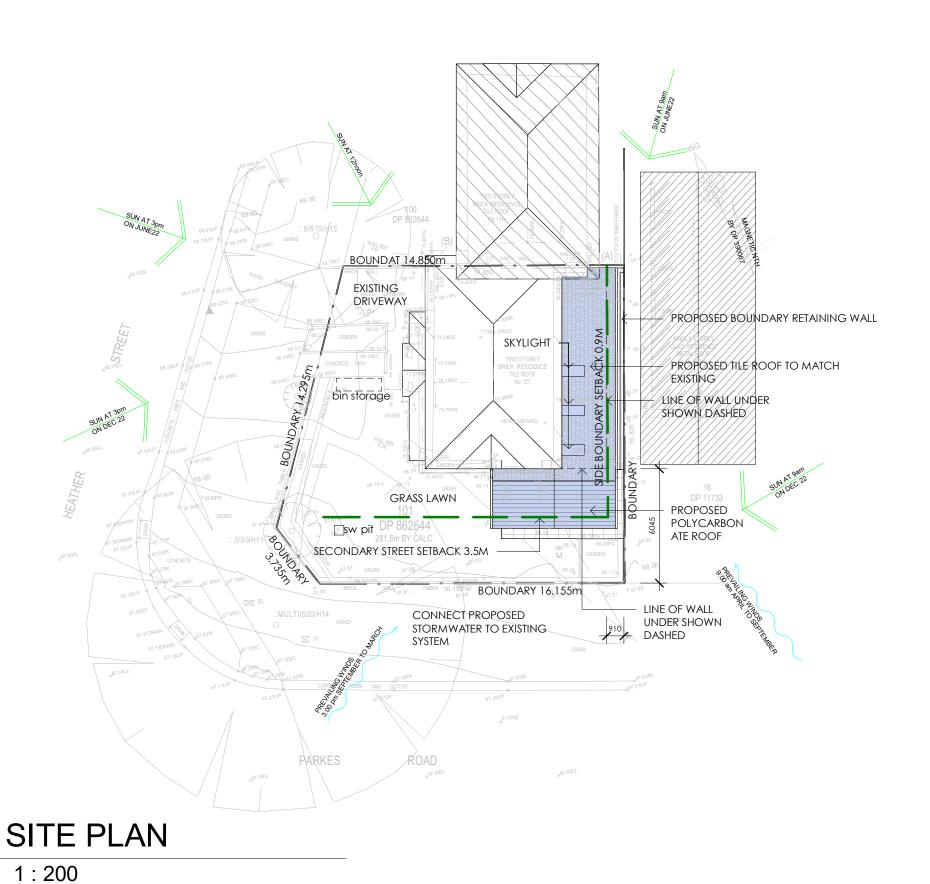

## SITE CALCULATIONS

SITE AREA 281.6 SQM

## LANDSCAPE OPEN SPACE

EXISTING LANDSCAE OPEN SPACE - 137sqm (48.65%)

PROPOSED LANDSCAPE OPEN SPACE - 114sqm (40.4%)

MINIMUM LANDSCAPE OPEN SPACE 112.64sqm (40%)

SITE PLAN

**DEMOLITION PLAN** 

1 SOUTH ELEVATION