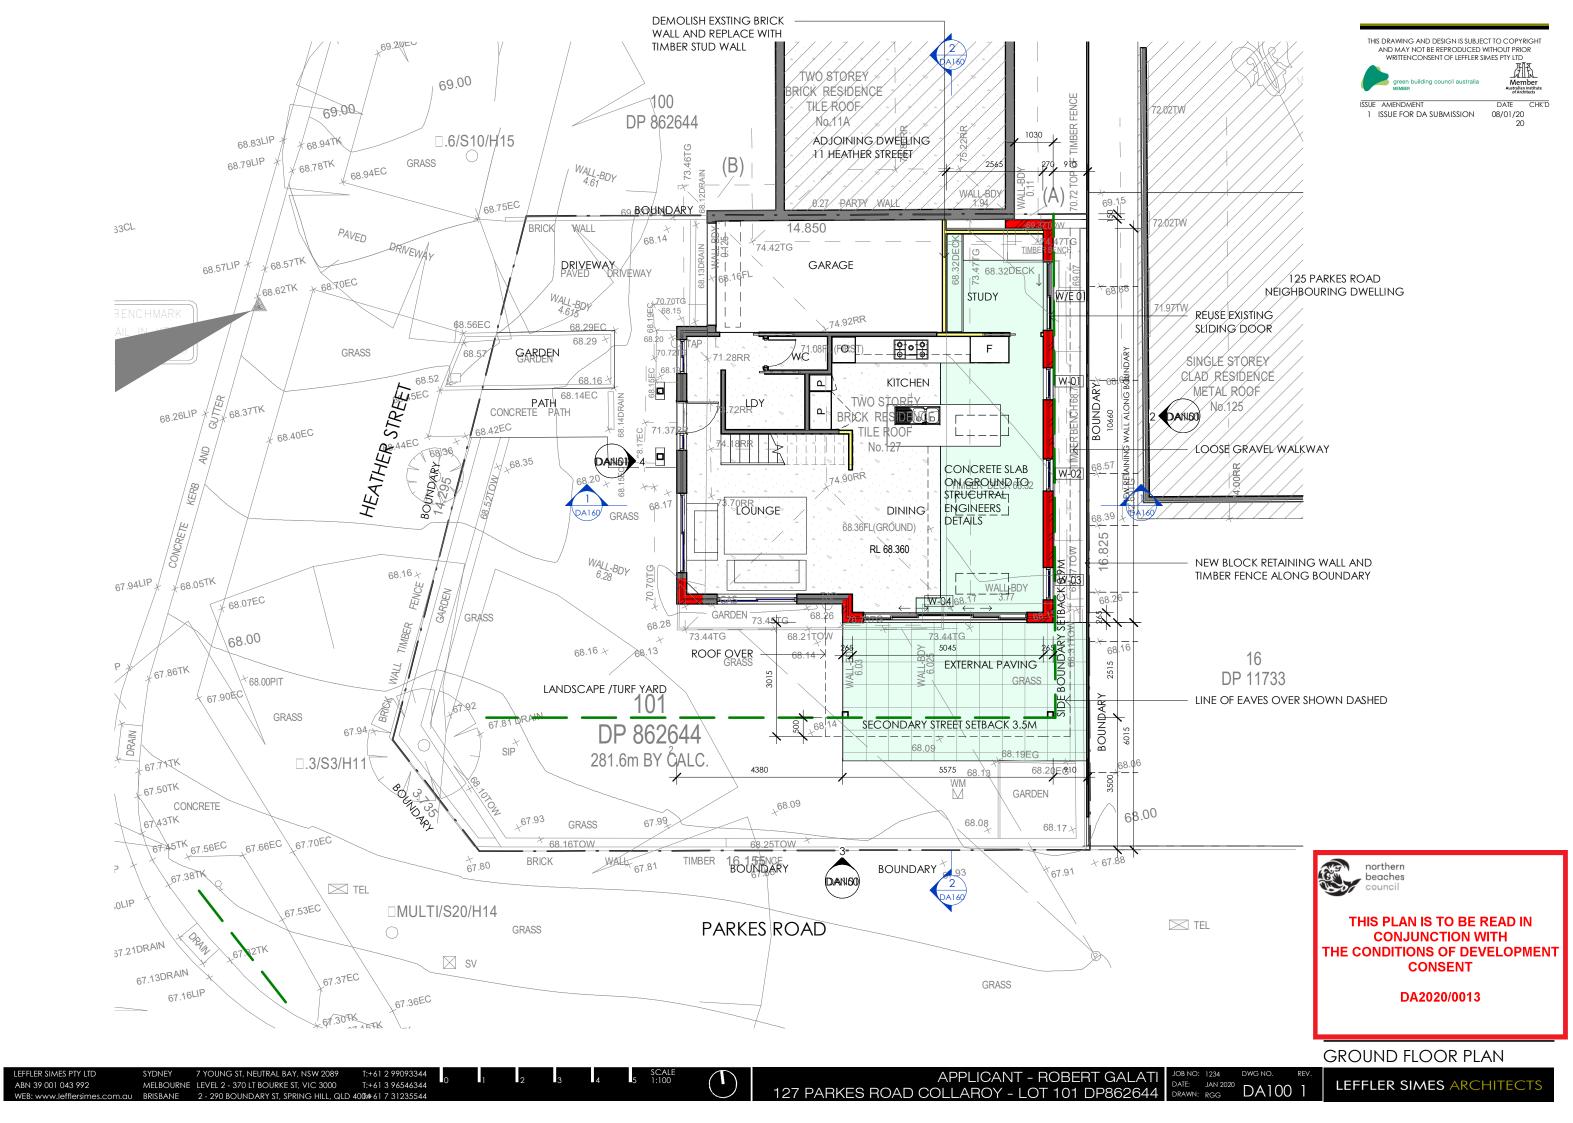

## LANDSCAPE OPEN SPACE

EXISTING LANDSCAE OPEN SPACE - 137sqm (48.65%)

PROPOSED LANDSCAPE OPEN SPACE - 114sqm (40.4%)

MINIMUM LANDSCAPE OPEN SPACE 112.64sqm (40%)

SITE PLAN

**DEMOLITION PLAN** 

1 SOUTH ELEVATION