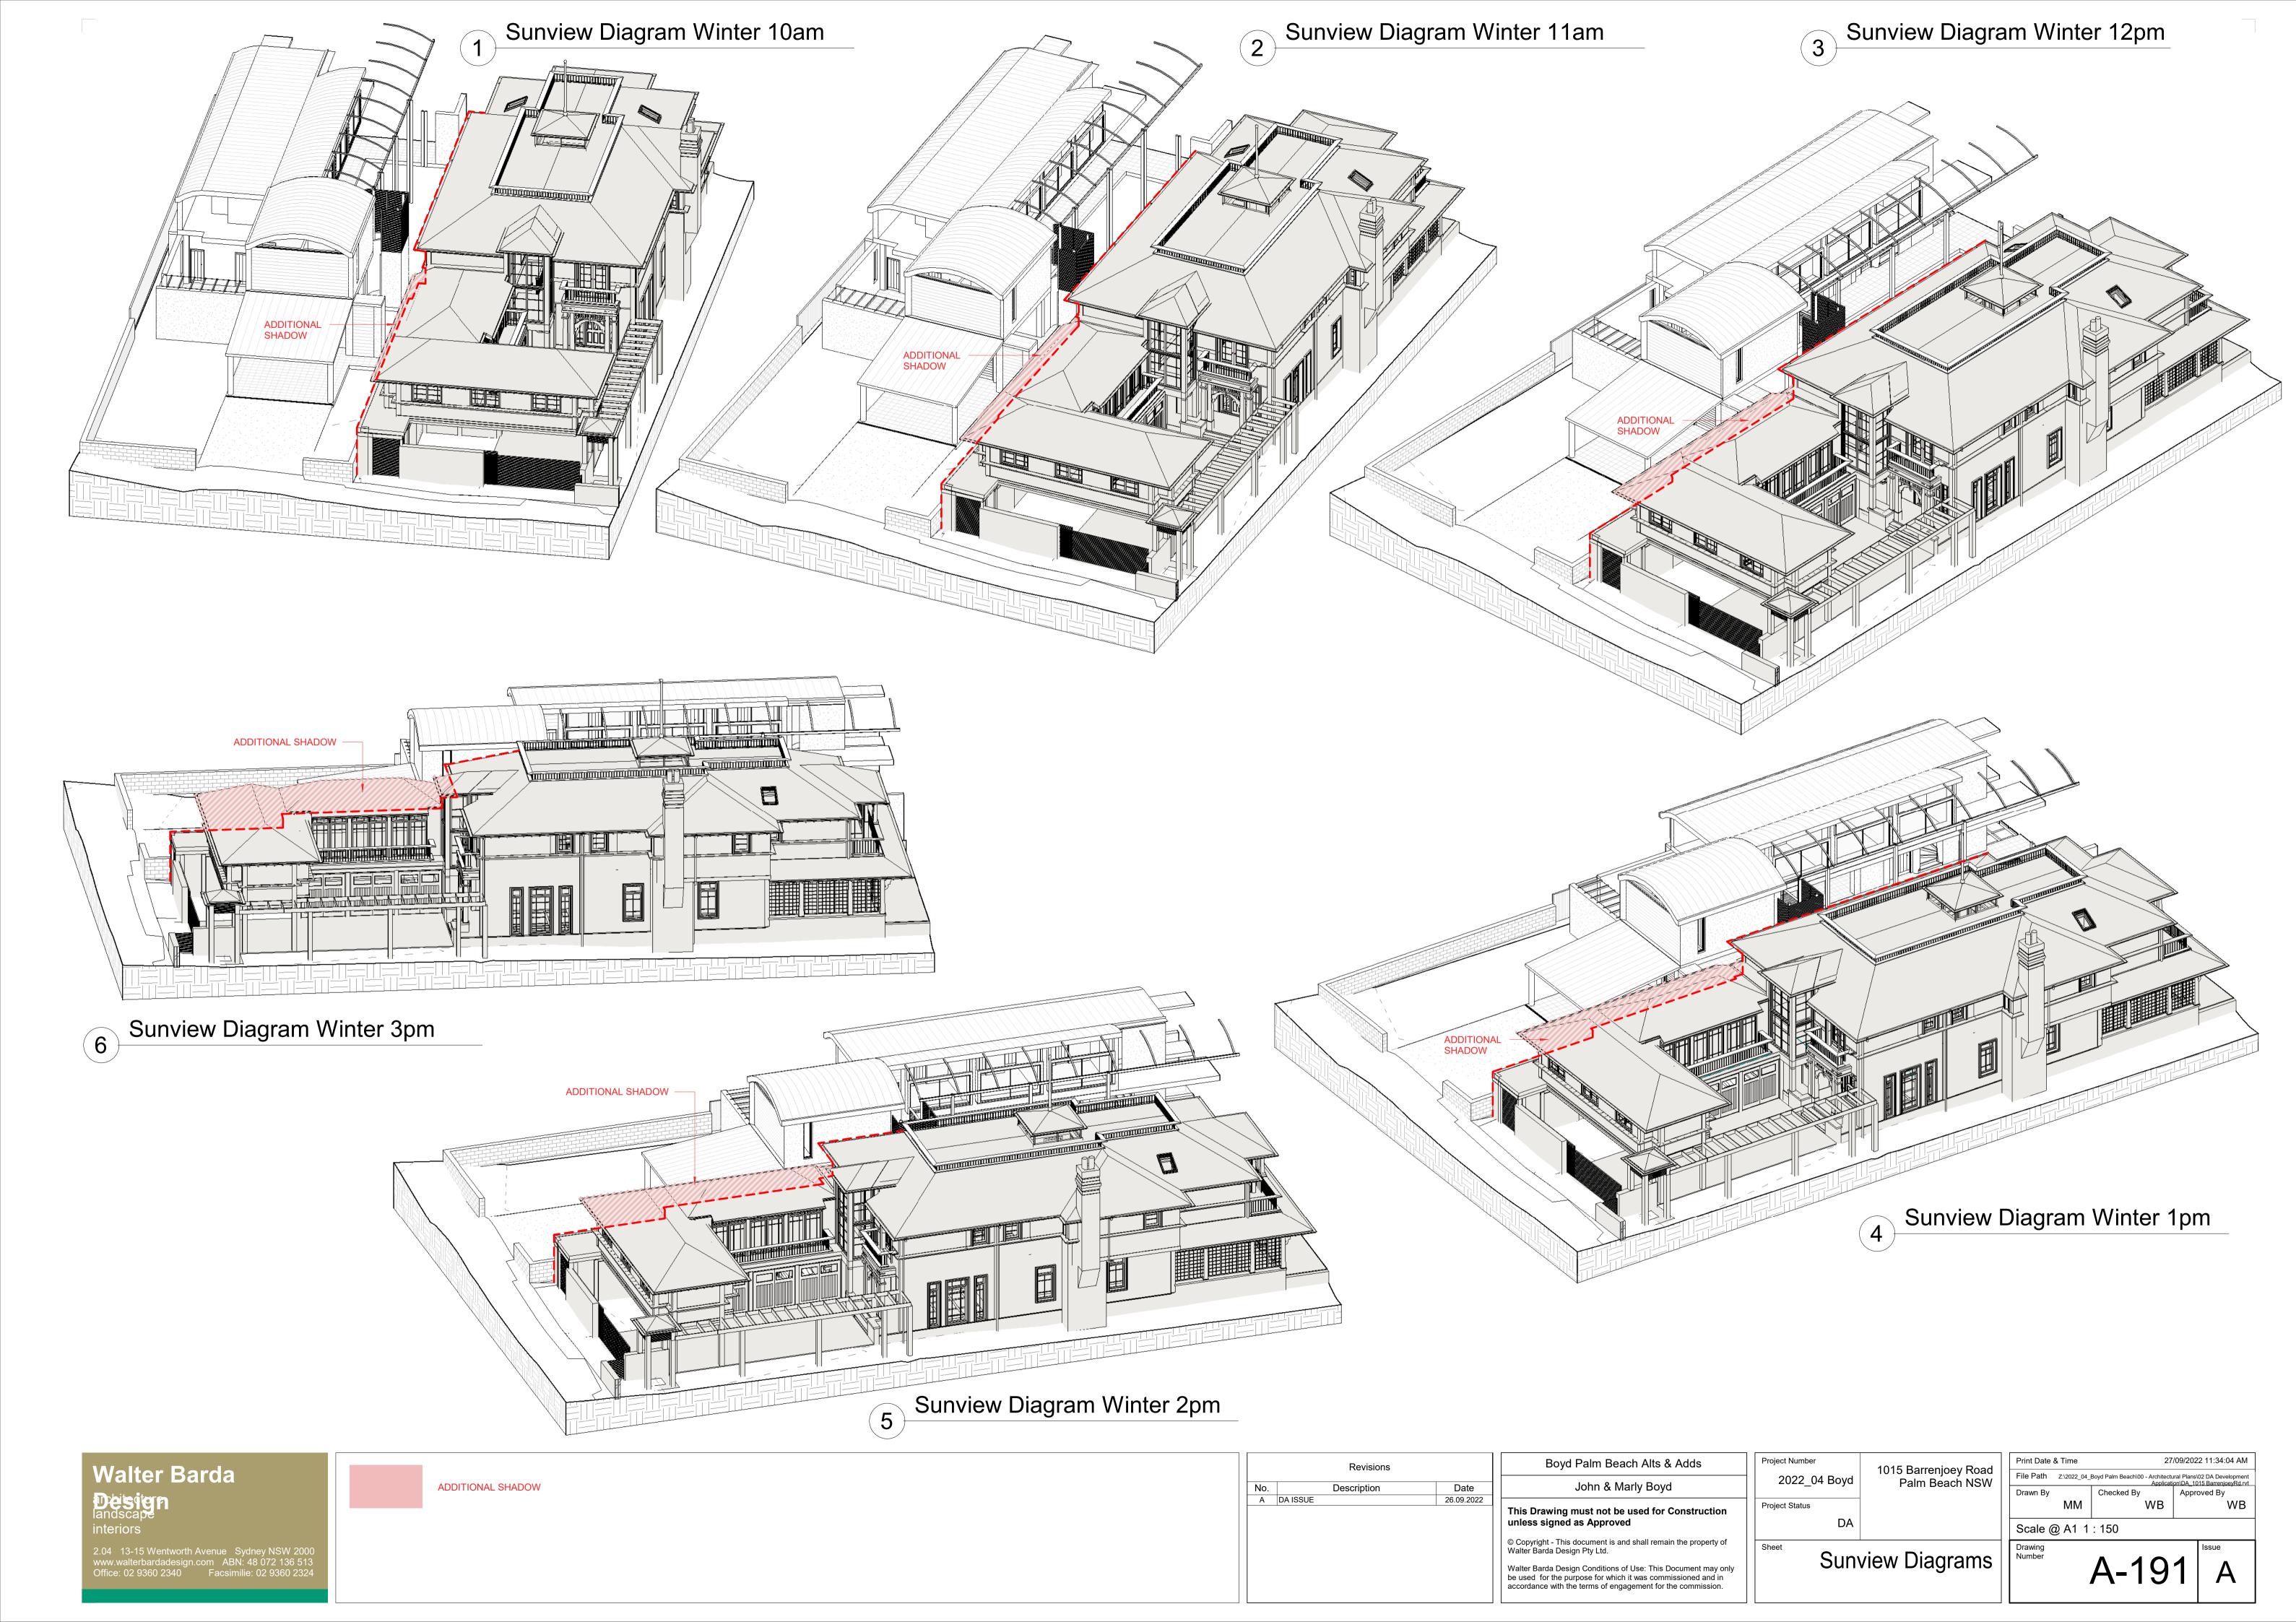

Walter Barda

Deisign
landscape
interiors

2.04 13-15 Wentworth Avenue Sydney NSW 2000
www.walterbardadesign.com ABN: 48 072 136 513
Office: 02 9360 2340 Facsimilie: 02 9360 2324

|   | Date       | Description | No.       | No. |
|---|------------|-------------|-----------|-----|
|   | 26.09.2022 |             | A DA ISSU | 4   |
| 1 | '          |             |           |     |
|   |            |             |           |     |
| ı |            |             |           |     |
|   |            |             |           |     |
|   |            |             |           |     |

| Boyd Palm Beach Alts & Adds                                                                                                | Project Number | 1015 Barrenjoey Road |  |
|----------------------------------------------------------------------------------------------------------------------------|----------------|----------------------|--|
| John & Marly Boyd                                                                                                          | 2022_04 Boyd   | Palm Beach NSW       |  |
| his Drawing must not be used for Construction                                                                              | Project Status |                      |  |
| unless signed as Approved                                                                                                  | DA             |                      |  |
| © Copyright - This document is and shall remain the property of Walter Barda Design Pty Ltd.                               | Sheet          | adow Diagrams        |  |
| Walter Barda Design Conditions of Use: This Document may only be used for the purpose for which it was commissioned and in | Jila           | uow Diagrams         |  |