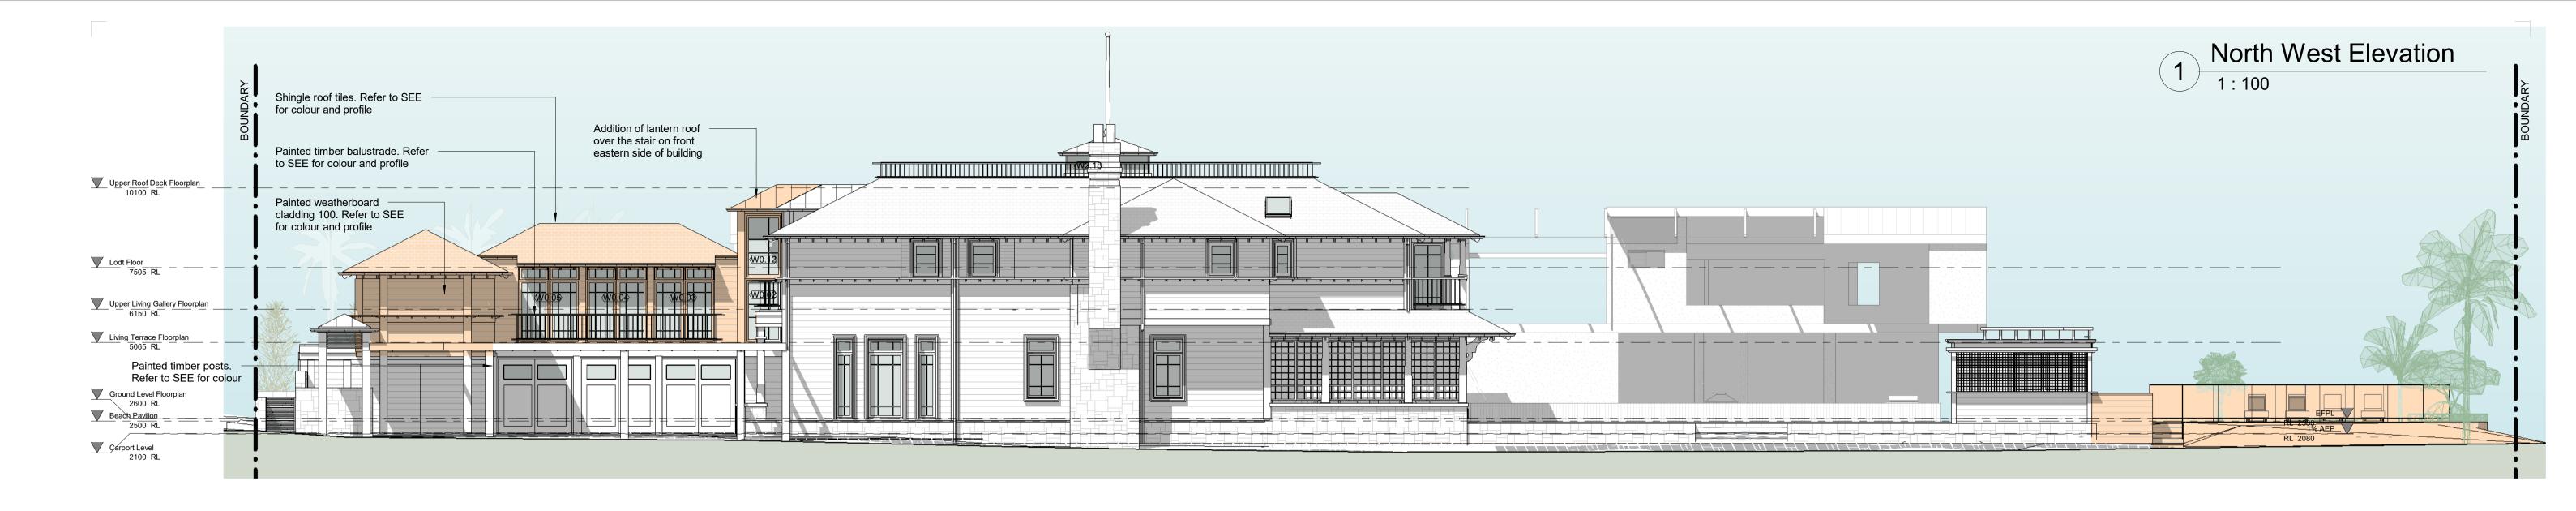

Plan & Site Coverage

South West Elevation

1: 100

Walter Barda
Deisign
landscape
interiors

2.04 13-15 Wentworth Avenue Sydney NSW 2000
www.walterbardadesign.com ABN: 48 072 136 513
Office: 02 9360 2340 Facsimilie: 02 9360 2324

Project Status

Draw and Talen and Shall remain the property of Sheet

Proposed Elevations A-130

Section 01
1: 100

2 Section A 1:100

3 Section B 1: 100

Walter Barda

Design
landscape
interiors