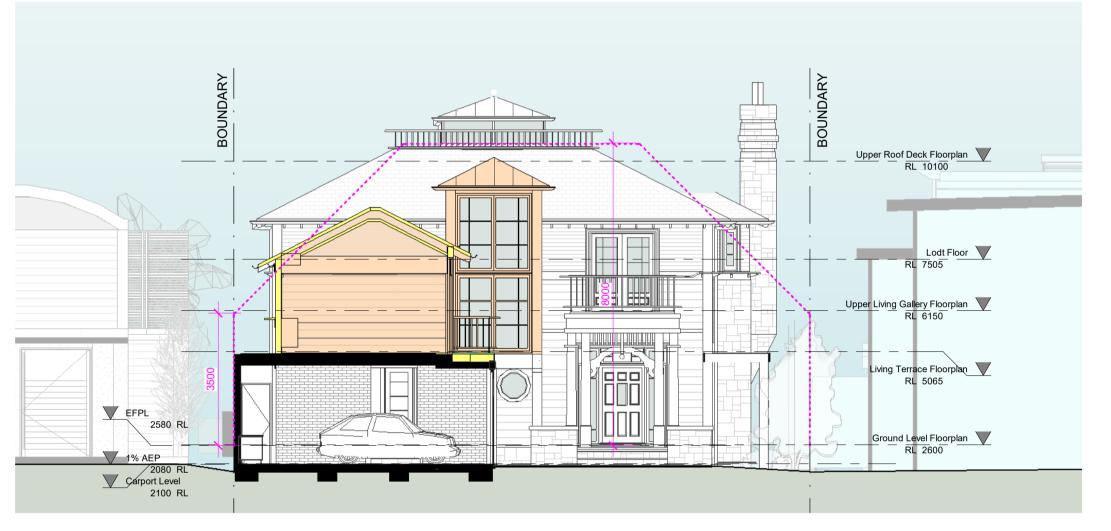

Project Status

Draw and Talen and Shall remain the property of Sheet

Proposed Elevations A-130

Section 01
1: 100

2 Section A 1:100

3 Section B 1: 100

Walter Barda

Design
landscape
interiors

2.04 13-15 Wentworth Avenue Sydney NSW 2000
www.walterbardadesign.com ABN: 48 072 136 513
Office: 02 9360 2340 Facsimilie: 02 9360 2324

| Boyd Palm Beach Alts & Adds                                                                                                                                                            |              | Project Number    | 1015 Barrenjoey Road | F     |
|----------------------------------------------------------------------------------------------------------------------------------------------------------------------------------------|--------------|-------------------|----------------------|-------|
| John & Marly Boyd                                                                                                                                                                      |              | 2022_04 Boyd      | Palm Beach NSW       | F<br> |
| This Drawing must not be used for Construction                                                                                                                                         |              | Project Status    |                      |       |
| unless signed as Approved                                                                                                                                                              |              | DA                |                      |       |
| © Copyright - This document is and shall remain the property of Walter Barda Design Pty Ltd.                                                                                           |              | Proposed Sections |                      | 1     |
| Walter Barda Design Conditions of Use: This Document may only be used for the purpose for which it was commissioned and in accordance with the terms of engagement for the commission. | ioned and in |                   | USEU SECIIONS        |       |

| Print Date & Time File Path Z:\2022_04_t | Boyd Palm Beach\00 - Architectu | 7/10/2022 3:48:40 PM  ural Plans\02 DA Development on\DA 1015 BarrenioevRd.rvt |  |  |
|------------------------------------------|---------------------------------|--------------------------------------------------------------------------------|--|--|
| Drawn By MM                              | Checked By WB                   | Approved By WB                                                                 |  |  |
| Scale @ A1 1:100                         |                                 |                                                                                |  |  |
| Drawing<br>Number                        | A-13                            | 5 A                                                                            |  |  |