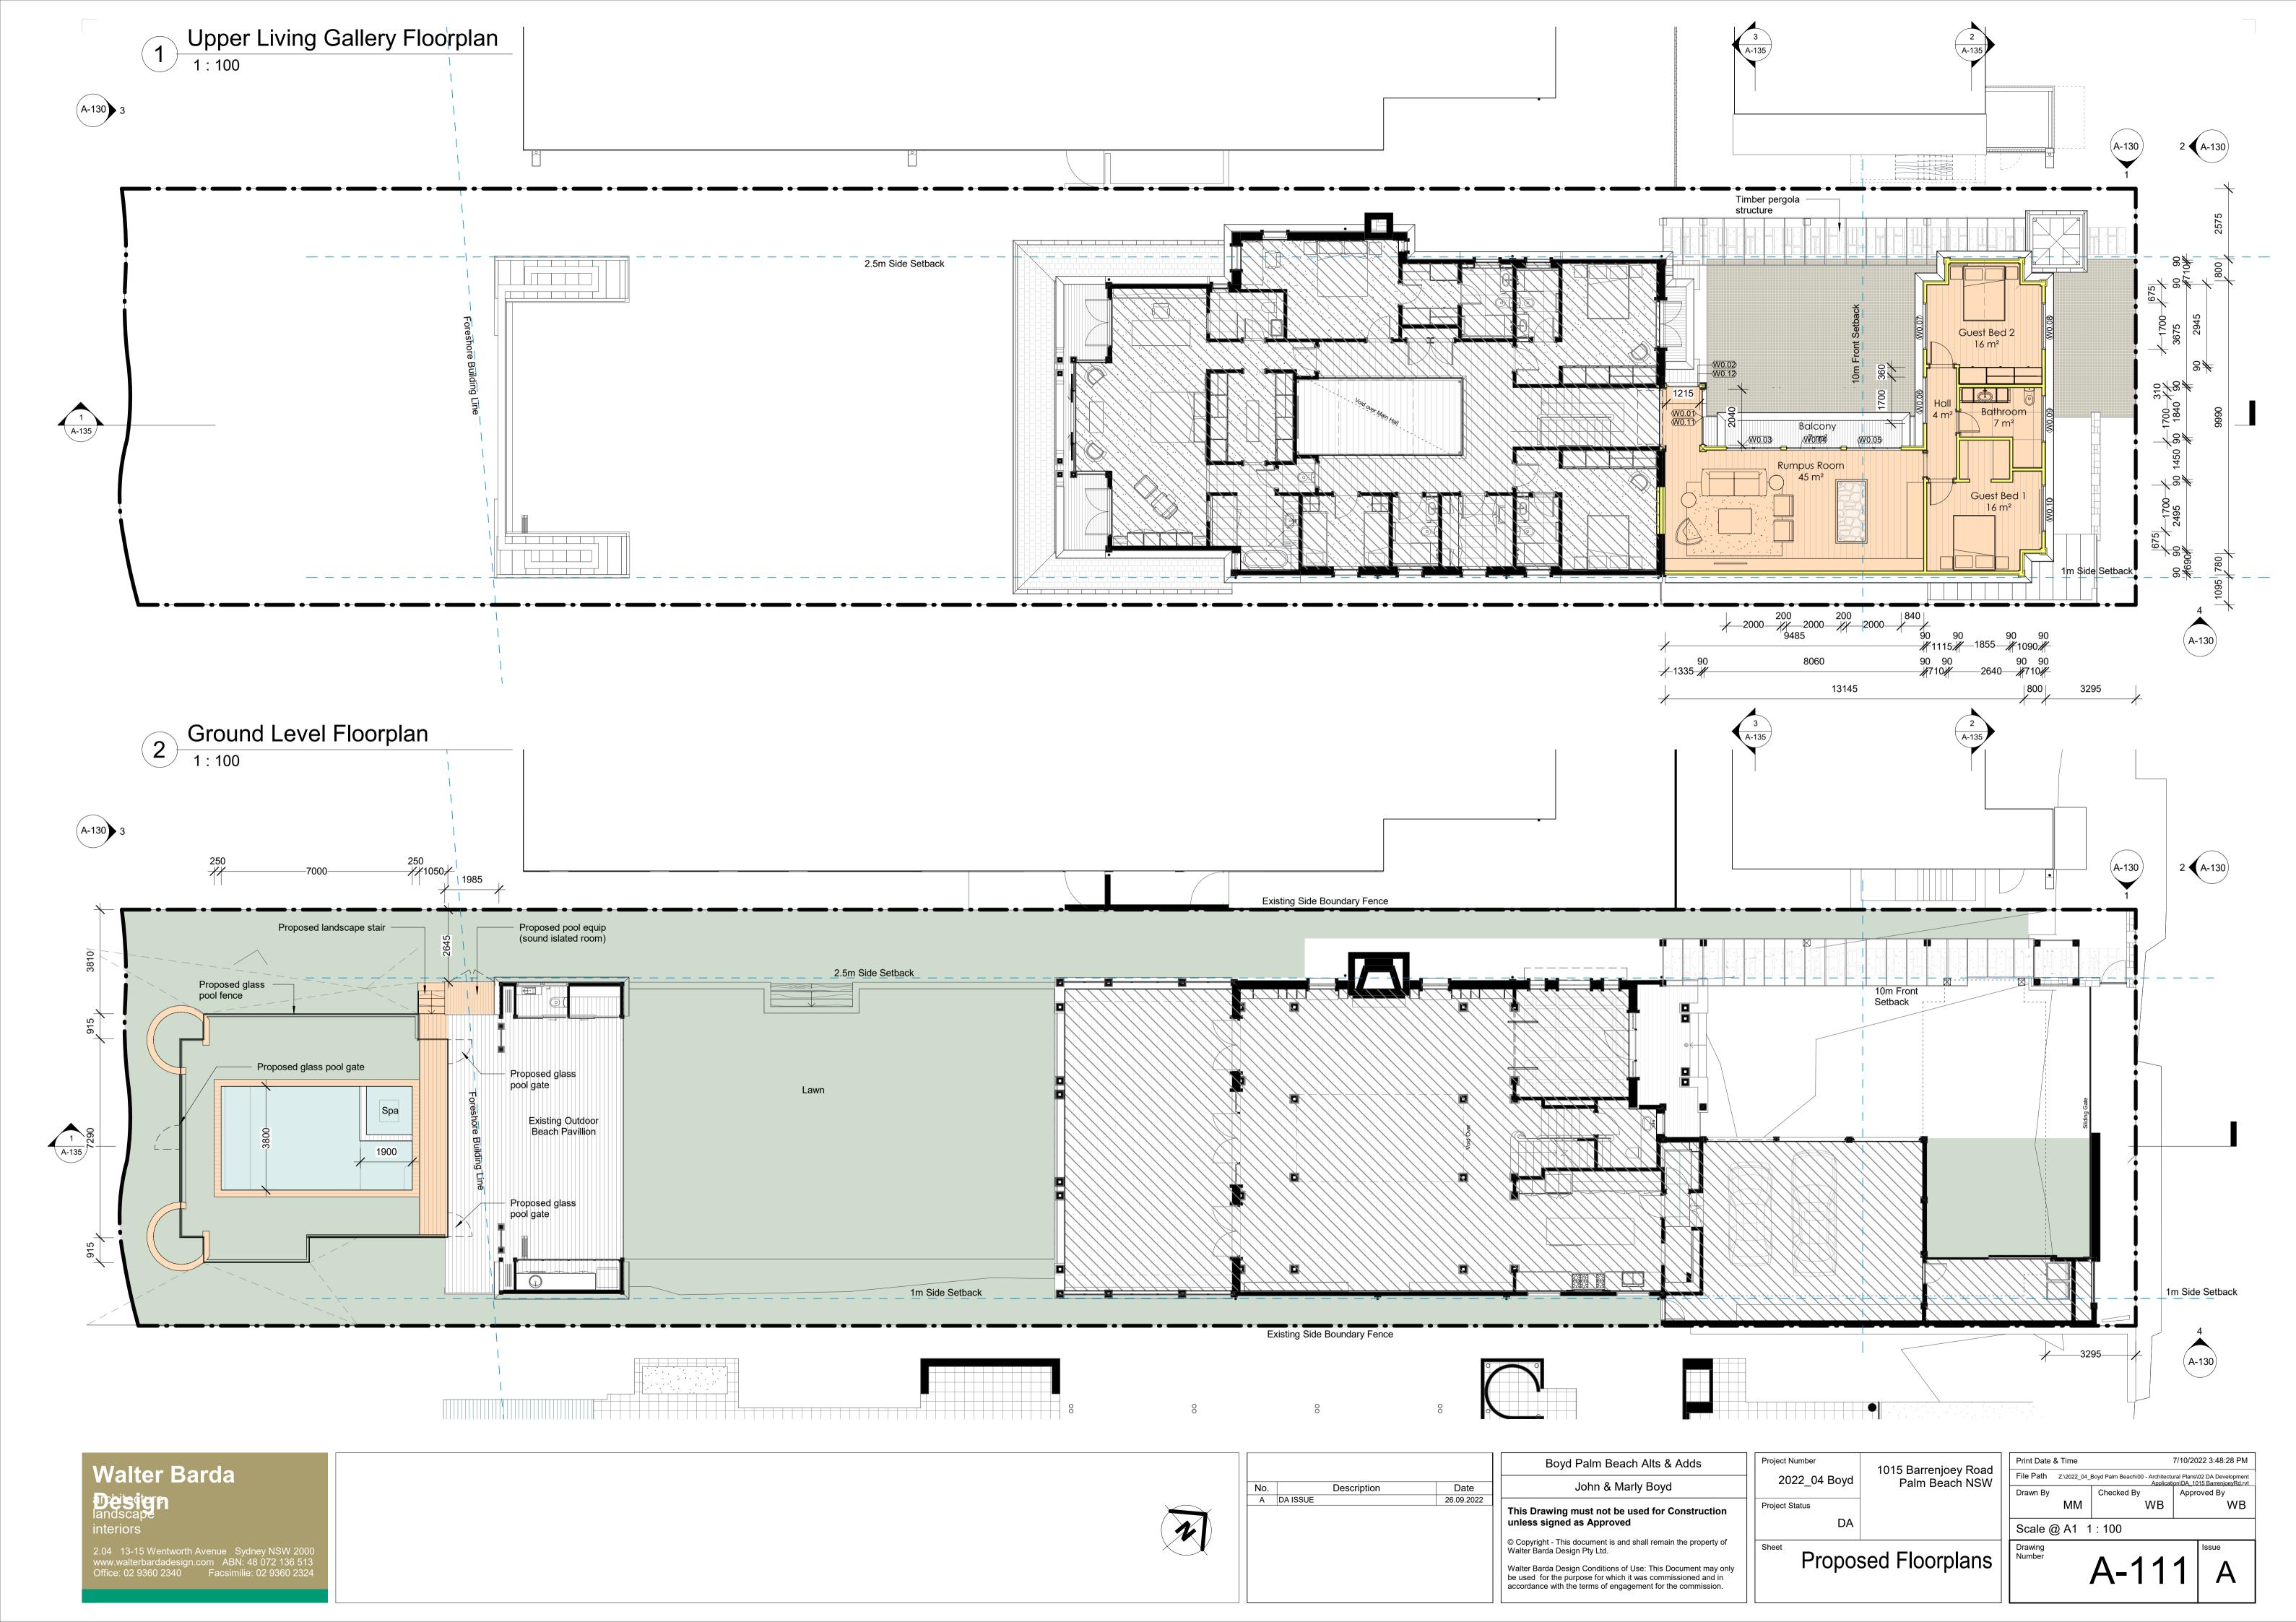

Project Status

Draw and Talen and Shall remain the property of Sheet

Proposed Elevations A-130

Section 01
1: 100

2 Section A 1:100

3 Section B 1: 100

Walter Barda

Design
landscape
interiors