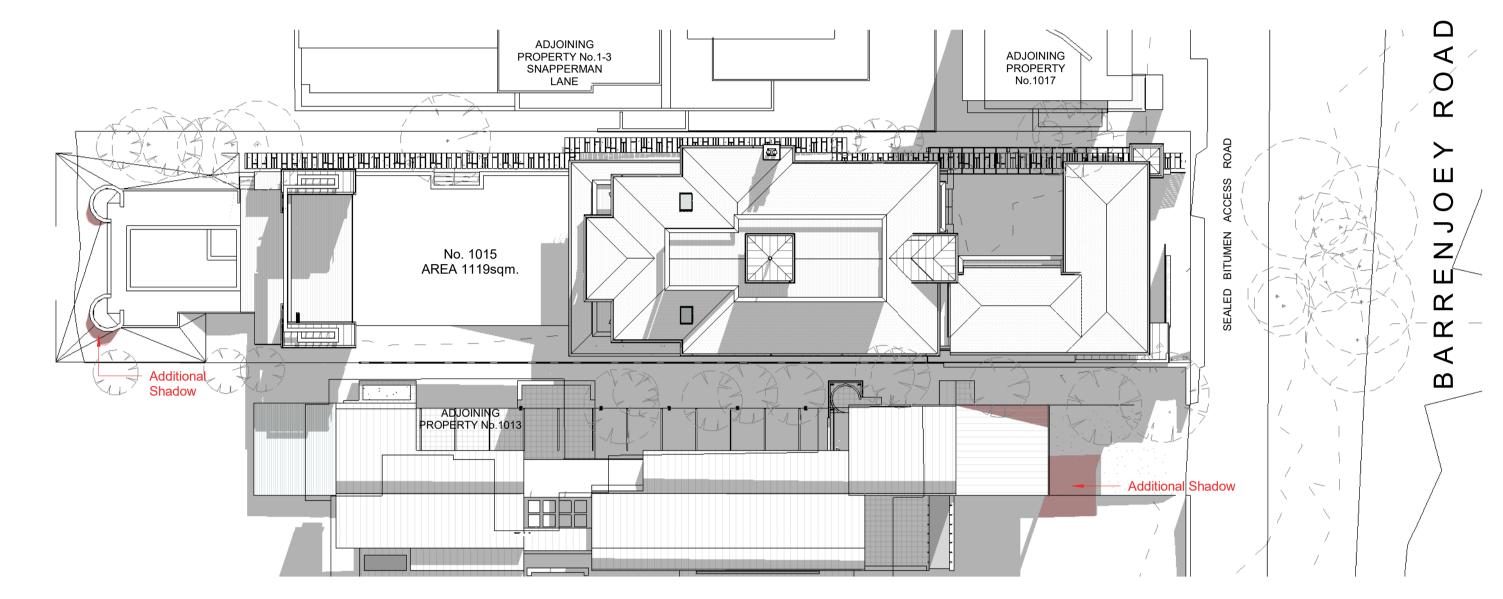

Shadow Diagram \_Winter Solstice 9am

1: 250

Shadow Diagram \_Winter Solstice 12pm
1:250

Shadow Diagram \_Winter Solstice 1pm

1: 250

5 Shadow Diagram \_Winter Solstice 3pm

accordance with the terms of engagement for the commission.

| Boyd Palm Beach Alts & Adds                                                                                                | Project Number | 1015 Barrenjoey Road |  |
|----------------------------------------------------------------------------------------------------------------------------|----------------|----------------------|--|
| John & Marly Boyd                                                                                                          | 2022_04 Boyd   | Palm Beach NSW       |  |
| his Drawing must not be used for Construction                                                                              | Project Status |                      |  |
| unless signed as Approved                                                                                                  | DA             |                      |  |
| © Copyright - This document is and shall remain the property of Walter Barda Design Pty Ltd.                               | Sheet          | adow Diagrams        |  |
| Walter Barda Design Conditions of Use: This Document may only be used for the purpose for which it was commissioned and in | Jila           | uow Diagrams         |  |