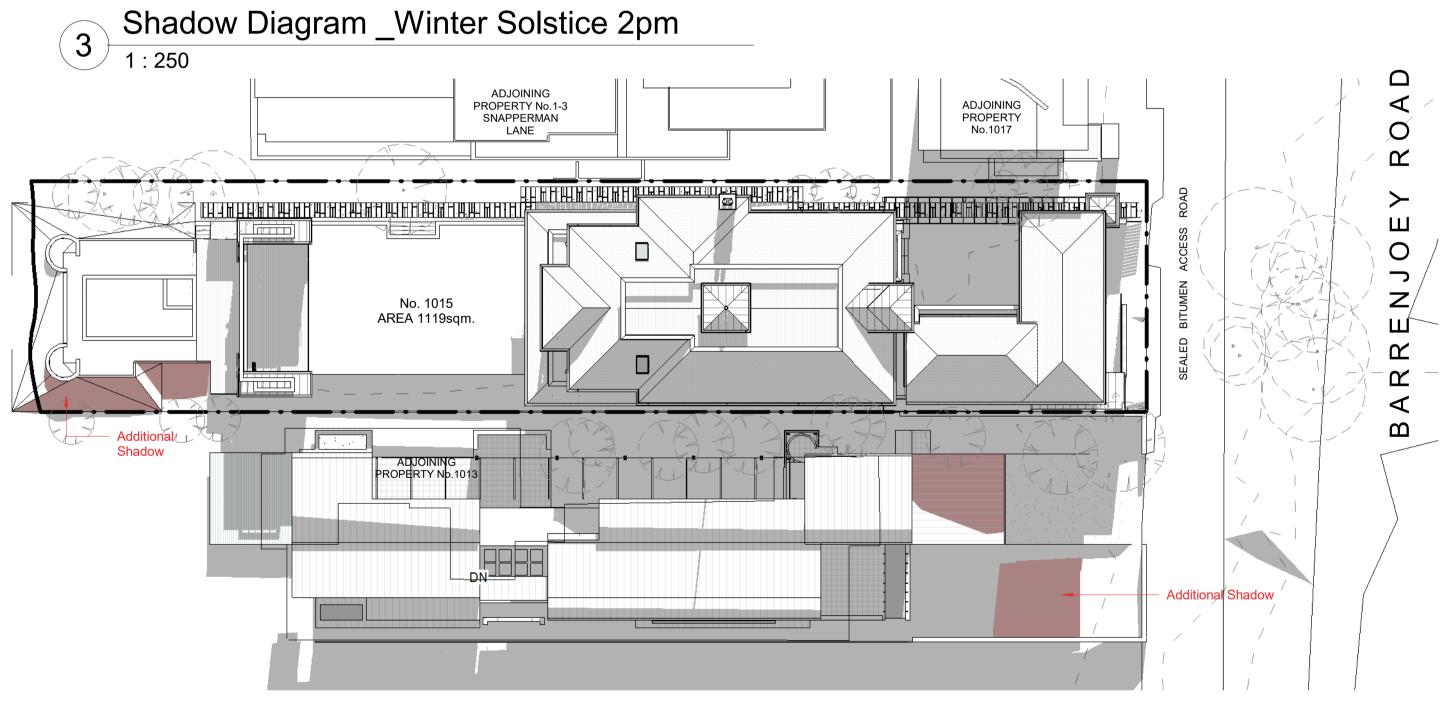

Shadow Diagram \_Winter Solstice 9am

1: 250

Shadow Diagram \_Winter Solstice 12pm
1:250

Shadow Diagram \_Winter Solstice 1pm

1: 250

5 Shadow Diagram \_Winter Solstice 3pm

accordance with the terms of engagement for the commission.

| Boyd Palm Beach Alts & Adds                                                                                                | Project Number | 1015 Barrenjoey Road |  |
|----------------------------------------------------------------------------------------------------------------------------|----------------|----------------------|--|
| John & Marly Boyd                                                                                                          | 2022_04 Boyd   | Palm Beach NSW       |  |
| his Drawing must not be used for Construction                                                                              | Project Status |                      |  |
| unless signed as Approved                                                                                                  | DA             |                      |  |
| © Copyright - This document is and shall remain the property of Walter Barda Design Pty Ltd.                               | Sheet          | adow Diagrams        |  |
| Walter Barda Design Conditions of Use: This Document may only be used for the purpose for which it was commissioned and in | Jila           | uow Diagrams         |  |