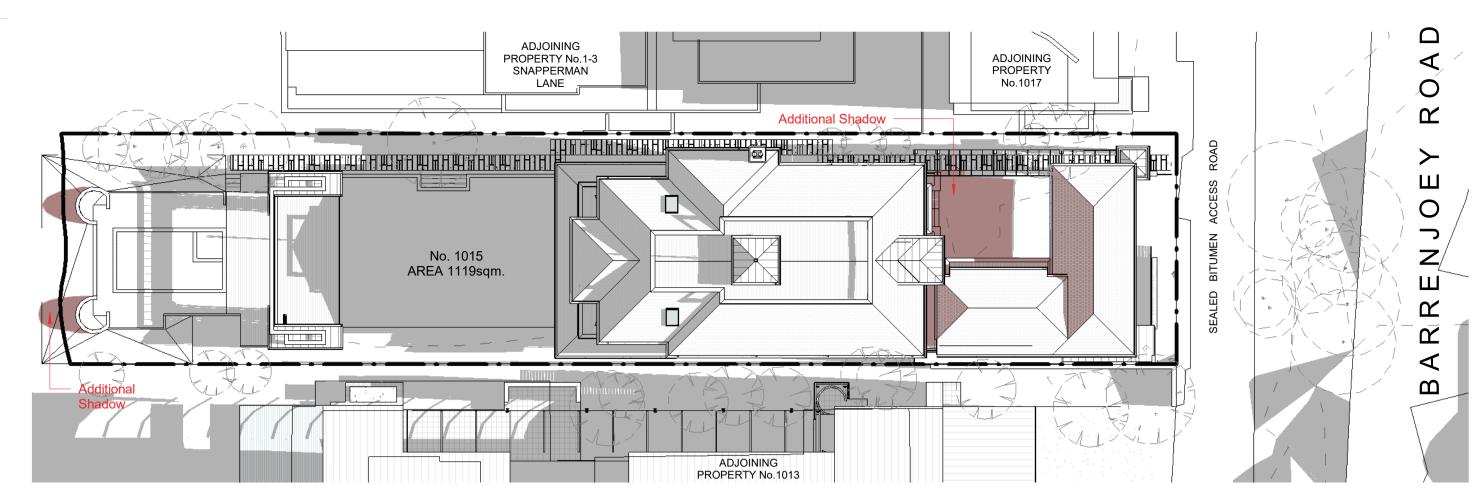

Shadow Diagram \_Winter Solstice 9am

1: 250

Shadow Diagram \_Winter Solstice 12pm
1:250

Shadow Diagram \_Winter Solstice 1pm

1: 250

5 Shadow Diagram \_Winter Solstice 3pm

accordance with the terms of engagement for the commission.

Walter Barda

Deisign
landscape
interiors

2.04 13-15 Wentworth Avenue Sydney NSW 2000
www.walterbardadesign.com ABN: 48 072 136 513
Office: 02 9360 2340 Facsimilie: 02 9360 2324

|   | Date       | Description | No.       | No. |
|---|------------|-------------|-----------|-----|
|   | 26.09.2022 |             | A DA ISSU | 4   |
| 1 | '          |             |           |     |
|   |            |             |           |     |
| ı |            |             |           |     |
|   |            |             |           |     |
|   |            |             |           |     |

| Boyd Palm Beach Alts & Adds                                                                                                | Project Number | 1015 Barrenjoey Road |  |
|----------------------------------------------------------------------------------------------------------------------------|----------------|----------------------|--|
| John & Marly Boyd                                                                                                          | 2022_04 Boyd   | Palm Beach NSW       |  |
| his Drawing must not be used for Construction                                                                              | Project Status |                      |  |
| unless signed as Approved                                                                                                  | DA             |                      |  |
| © Copyright - This document is and shall remain the property of Walter Barda Design Pty Ltd.                               | Sheet          | adow Diagrams        |  |
| Walter Barda Design Conditions of Use: This Document may only be used for the purpose for which it was commissioned and in | Jila           | uow Diagrams         |  |