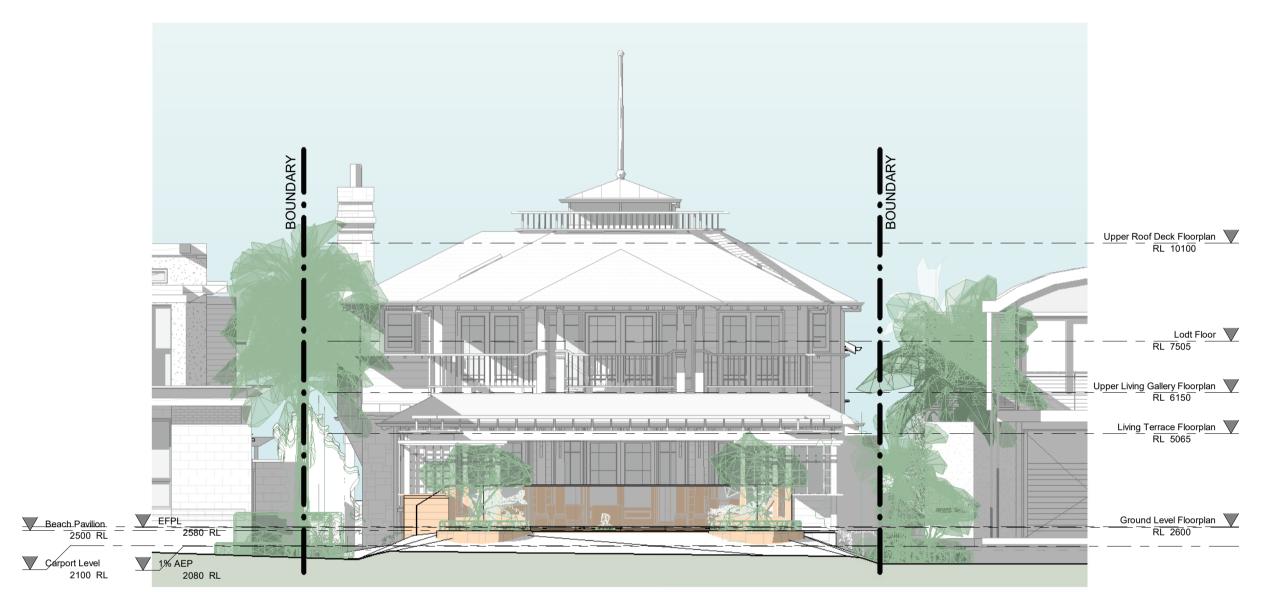

Project Status

Draw and Talen and Shall remain the property of Sheet

Proposed Elevations A-130

Section 01
1: 100

2 Section A 1:100

3 Section B 1: 100

Walter Barda

Design
landscape
interiors