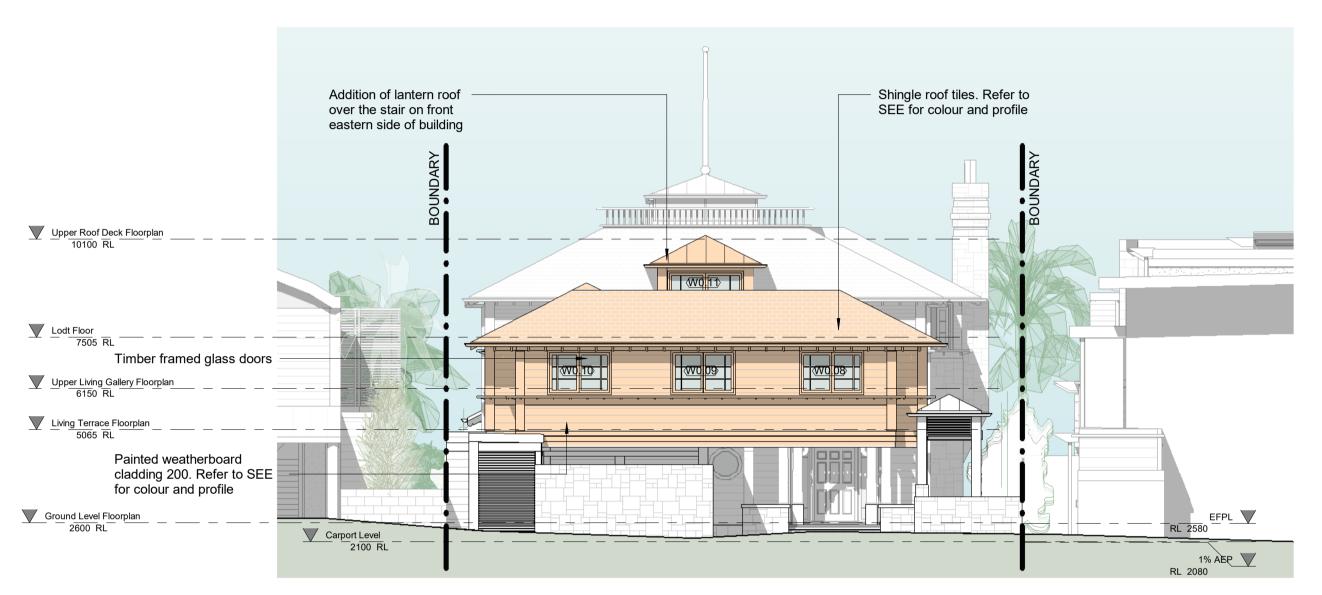

Plan & Site Coverage

South West Elevation

1: 100

Walter Barda
Deisign
landscape
interiors

2.04 13-15 Wentworth Avenue Sydney NSW 2000
www.walterbardadesign.com ABN: 48 072 136 513
Office: 02 9360 2340 Facsimilie: 02 9360 2324

Project Status

Draw and Talen and Shall remain the property of Sheet

Proposed Elevations A-130

Section 01
1: 100

2 Section A 1:100

3 Section B 1: 100

Walter Barda

Design
landscape
interiors