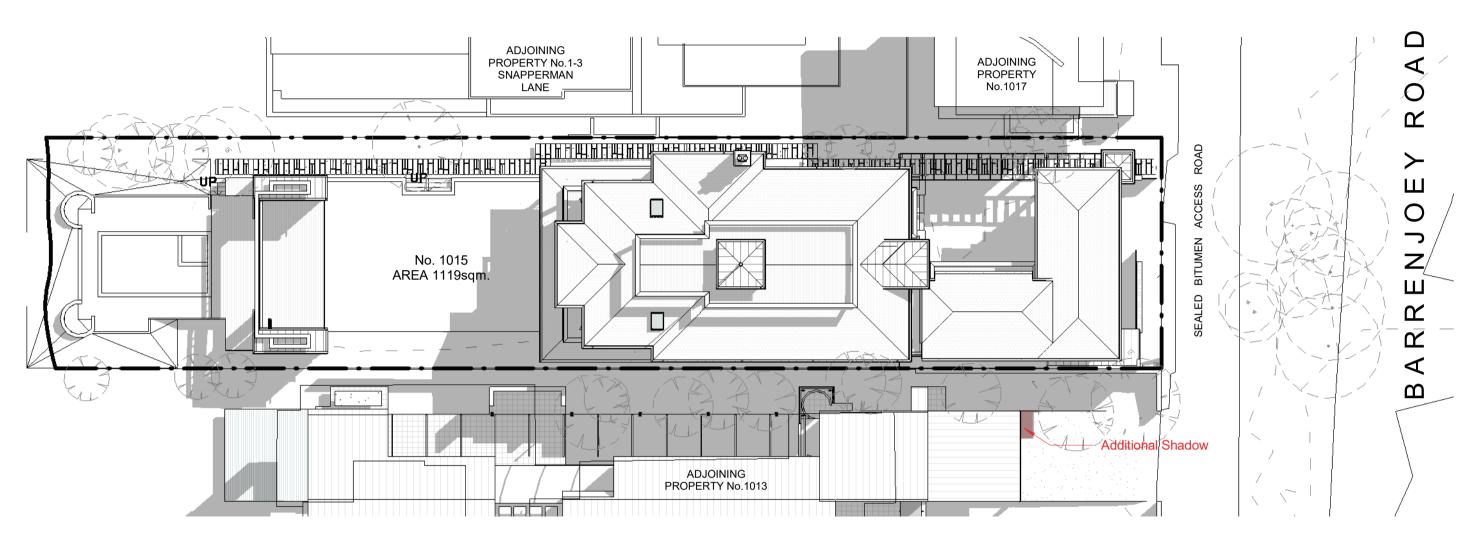

Shadow Diagram \_Winter Solstice 9am

1: 250

Shadow Diagram \_Winter Solstice 12pm
1:250

Shadow Diagram \_Winter Solstice 1pm

1: 250

5 Shadow Diagram \_Winter Solstice 3pm

accordance with the terms of engagement for the commission.

Walter Barda

Deisign
landscape
interiors

2.04 13-15 Wentworth Avenue Sydney NSW 2000
www.walterbardadesign.com ABN: 48 072 136 513
Office: 02 9360 2340 Facsimilie: 02 9360 2324

|   | Date       | Description | No.       | No. |
|---|------------|-------------|-----------|-----|
|   | 26.09.2022 |             | A DA ISSU | 4   |
| 1 | '          |             |           |     |
|   |            |             |           |     |
| ı |            |             |           |     |
|   |            |             |           |     |
|   |            |             |           |     |

| Boyd Palm Beach Alts & Adds                                                                                                | Project Number | 1015 Barrenjoey Road |  |
|----------------------------------------------------------------------------------------------------------------------------|----------------|----------------------|--|
| John & Marly Boyd                                                                                                          | 2022_04 Boyd   | Palm Beach NSW       |  |
| his Drawing must not be used for Construction                                                                              | Project Status |                      |  |
| unless signed as Approved                                                                                                  | DA             |                      |  |
| © Copyright - This document is and shall remain the property of Walter Barda Design Pty Ltd.                               | Sheet          | adow Diagrams        |  |
| Walter Barda Design Conditions of Use: This Document may only be used for the purpose for which it was commissioned and in | Jila           | uow Diagrams         |  |