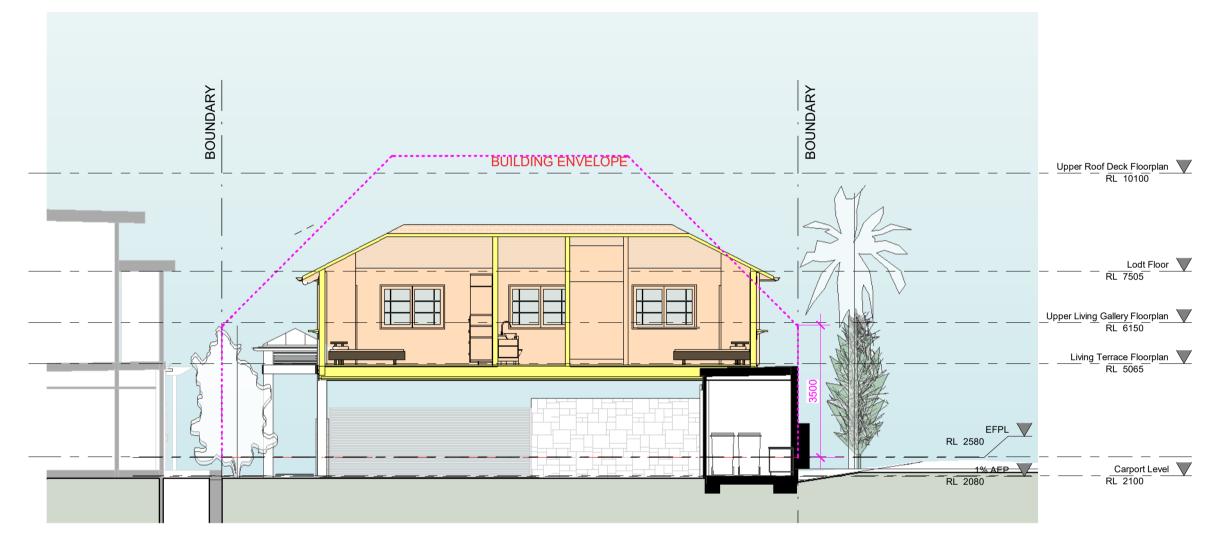

Project Status

Draw and Talen and Shall remain the property of Sheet

Proposed Elevations A-130

Section 01
1: 100

2 Section A 1:100

3 Section B 1: 100

Walter Barda

Design
landscape
interiors

2.04 13-15 Wentworth Avenue Sydney NSW 2000
www.walterbardadesign.com ABN: 48 072 136 513
Office: 02 9360 2340 Facsimilie: 02 9360 2324

| Boyd Palm Beach Alts & Adds                                                                                                                                                            |              | Project Number    | 1015 Barrenjoey Road | F     |
|----------------------------------------------------------------------------------------------------------------------------------------------------------------------------------------|--------------|-------------------|----------------------|-------|
| John & Marly Boyd                                                                                                                                                                      |              | 2022_04 Boyd      | Palm Beach NSW       | F<br> |
| This Drawing must not be used for Construction                                                                                                                                         |              | Project Status    |                      |       |
| unless signed as Approved                                                                                                                                                              |              | DA                |                      |       |
| © Copyright - This document is and shall remain the property of Walter Barda Design Pty Ltd.                                                                                           |              | Proposed Sections |                      | 1     |
| Walter Barda Design Conditions of Use: This Document may only be used for the purpose for which it was commissioned and in accordance with the terms of engagement for the commission. | ioned and in |                   | USEU SECIIONS        |       |

| Print Date & Time File Path Z:\2022_04_t | Boyd Palm Beach\00 - Architectu | 7/10/2022 3:48:40 PM  ural Plans\02 DA Development on\DA 1015 BarrenioevRd.rvt |  |  |
|------------------------------------------|---------------------------------|--------------------------------------------------------------------------------|--|--|
| Drawn By MM                              | Checked By WB                   | Approved By WB                                                                 |  |  |
| Scale @ A1 1:100                         |                                 |                                                                                |  |  |
| Drawing<br>Number                        | A-13                            | 5 A                                                                            |  |  |