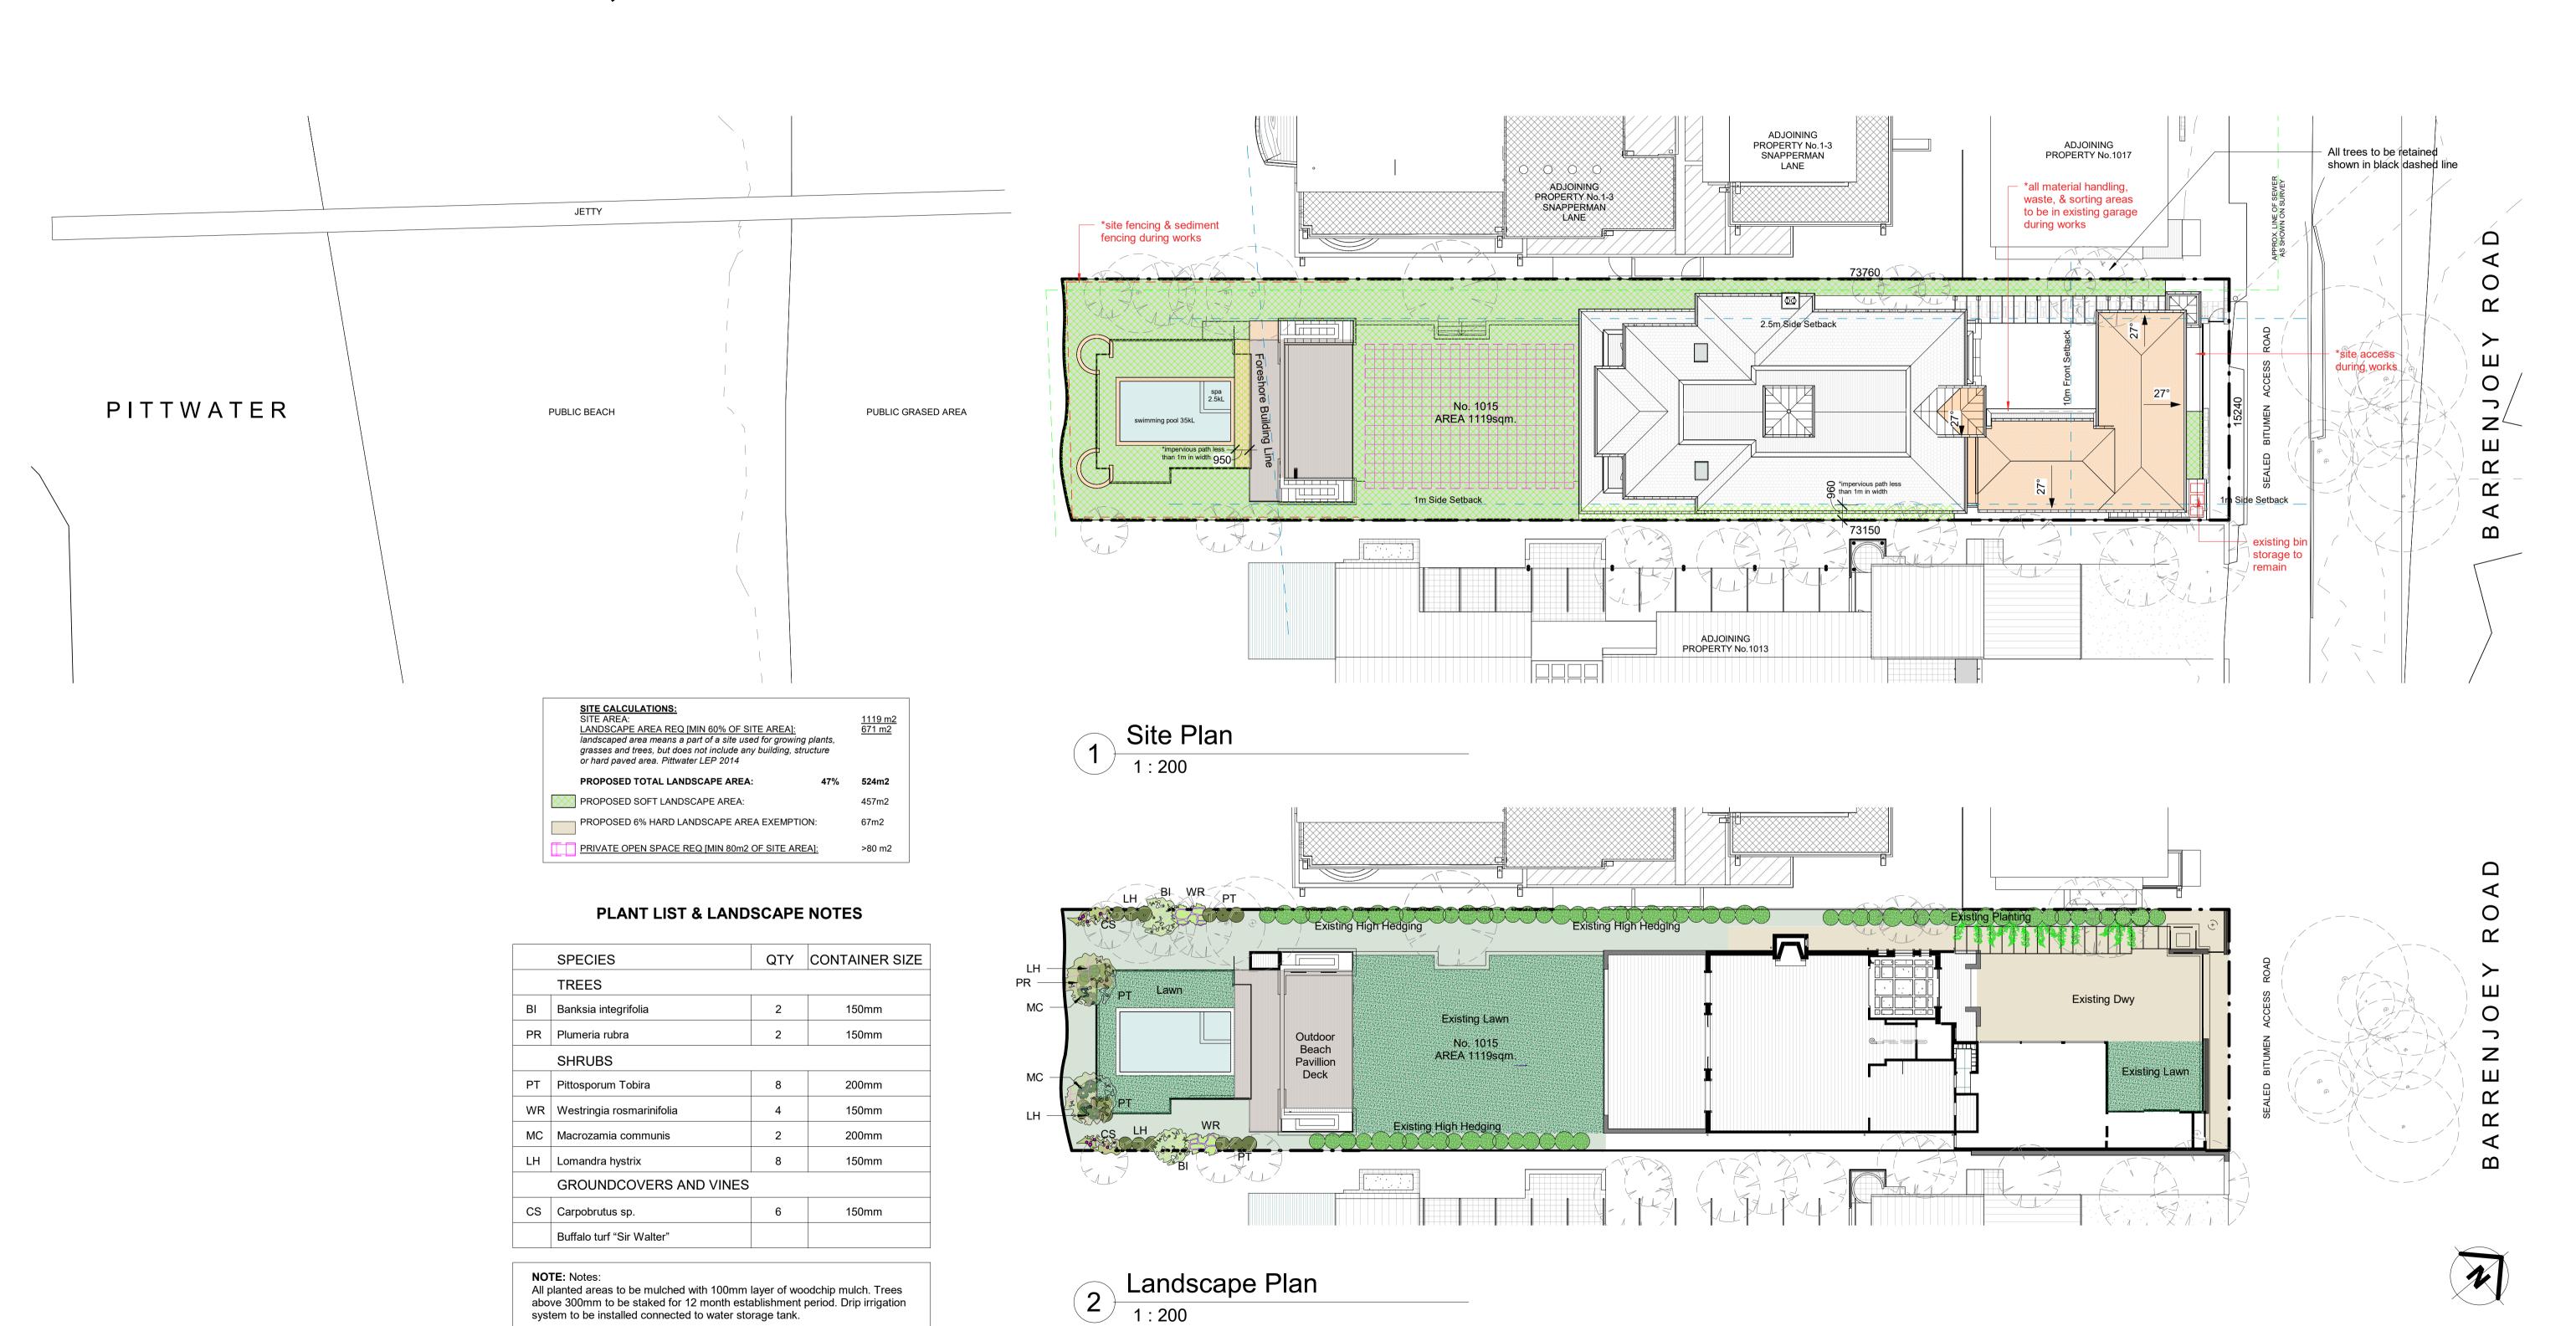

**Walter Barda** Design landscape 2.04 13-15 Wentworth Avenue Sydney NSW 200 www.walterbardadesign.com ABN: 48 072 136 513 Office: 02 9360 2340 Facsimilie: 02 9360 232 A DA ISSUE

Project Number Boyd Palm Beach Alts & Adds 1015 Barrenjoey Road 2022\_04 Boyd Palm Beach NSW John & Marly Boyd Project Status This Drawing must not be used for Construction unless signed as Approved © Copyright - This document is and shall remain the property of Walter Barda Design Pty Ltd. Site Plan, Landscape Walter Barda Design Conditions of Use: This Document may only be used for the purpose for which it was commissioned and in

Plan & Site Coverage

South West Elevation

1: 100

Walter Barda
Deisign
landscape
interiors

2.04 13-15 Wentworth Avenue Sydney NSW 2000
www.walterbardadesign.com ABN: 48 072 136 513
Office: 02 9360 2340 Facsimilie: 02 9360 2324