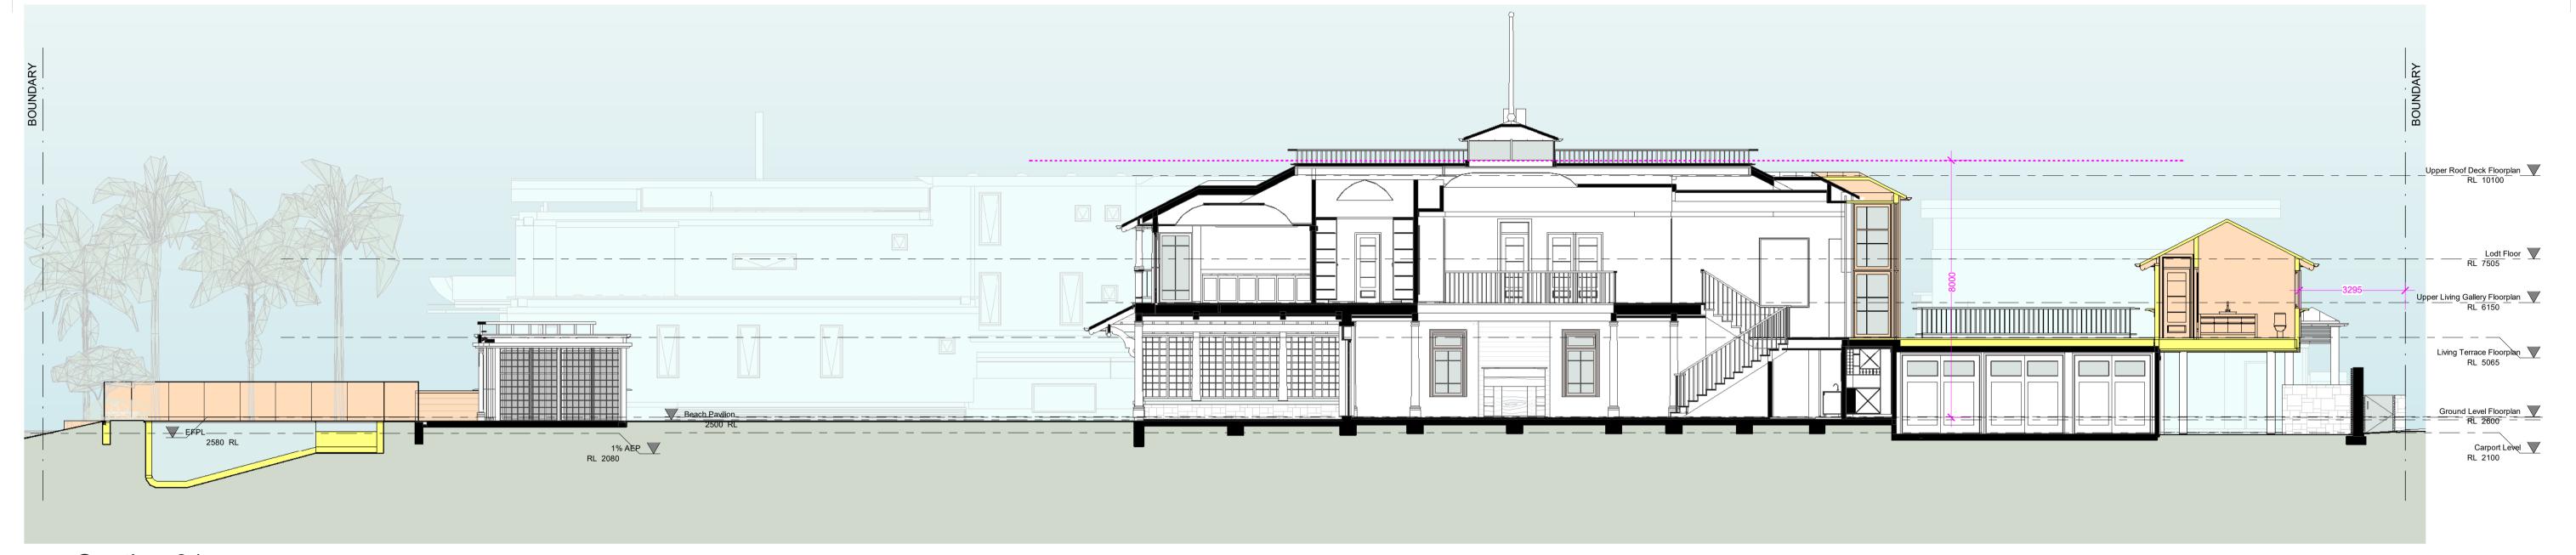

Project Status

Draw and Talen and Shall remain the property of Sheet

Proposed Elevations A-130

Section 01
1: 100

2 Section A 1:100

3 Section B 1: 100

Walter Barda

Design
landscape
interiors