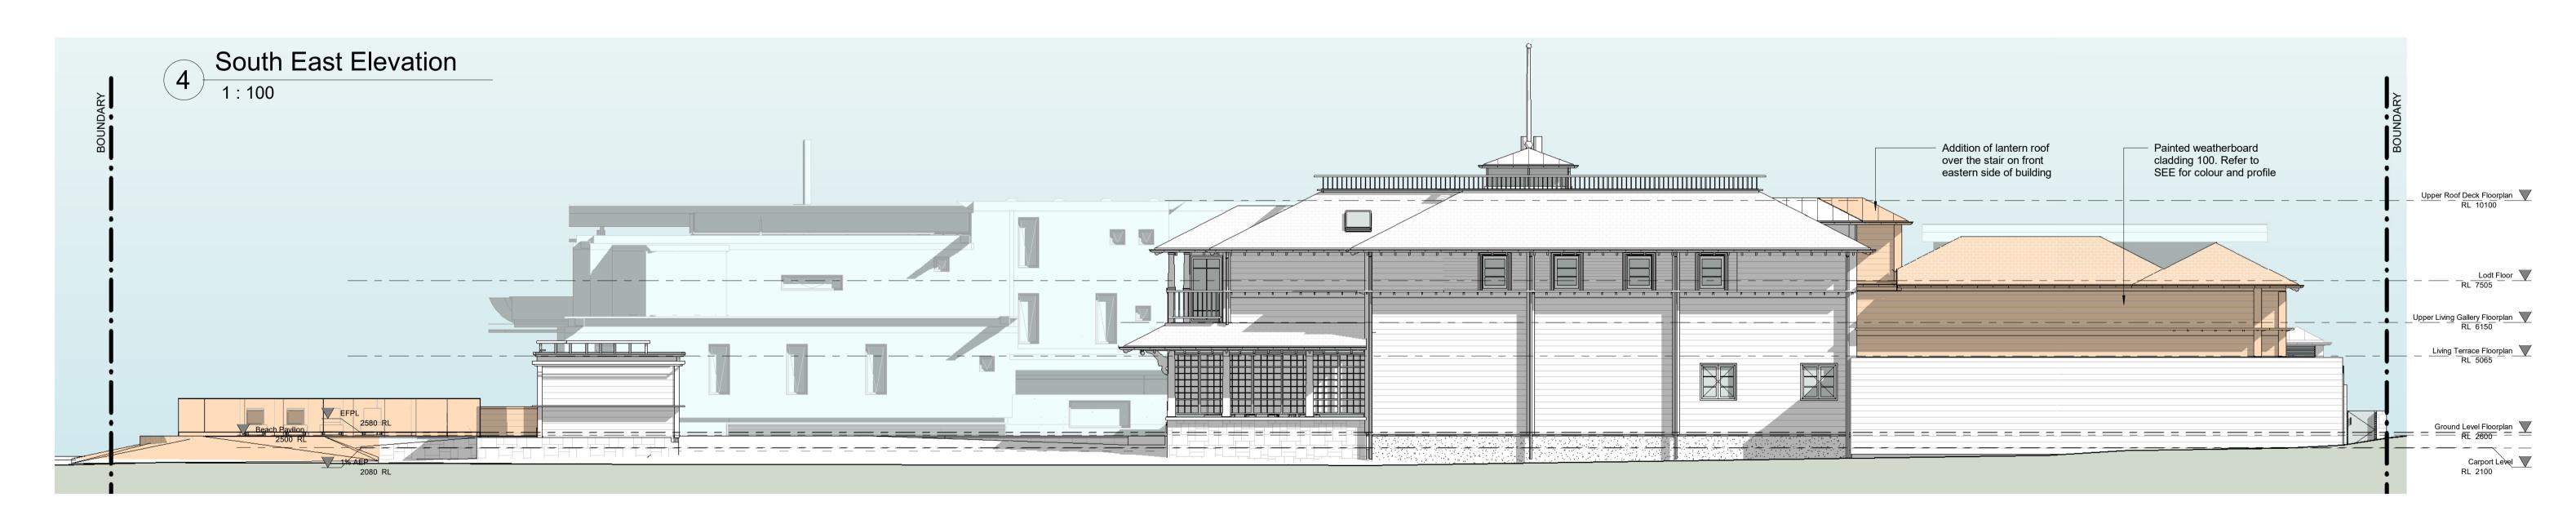

Project Status

Draw and Talen and Shall remain the property of Sheet

Proposed Elevations A-130

Section 01
1: 100

2 Section A 1:100

3 Section B 1: 100

Walter Barda

Design
landscape
interiors