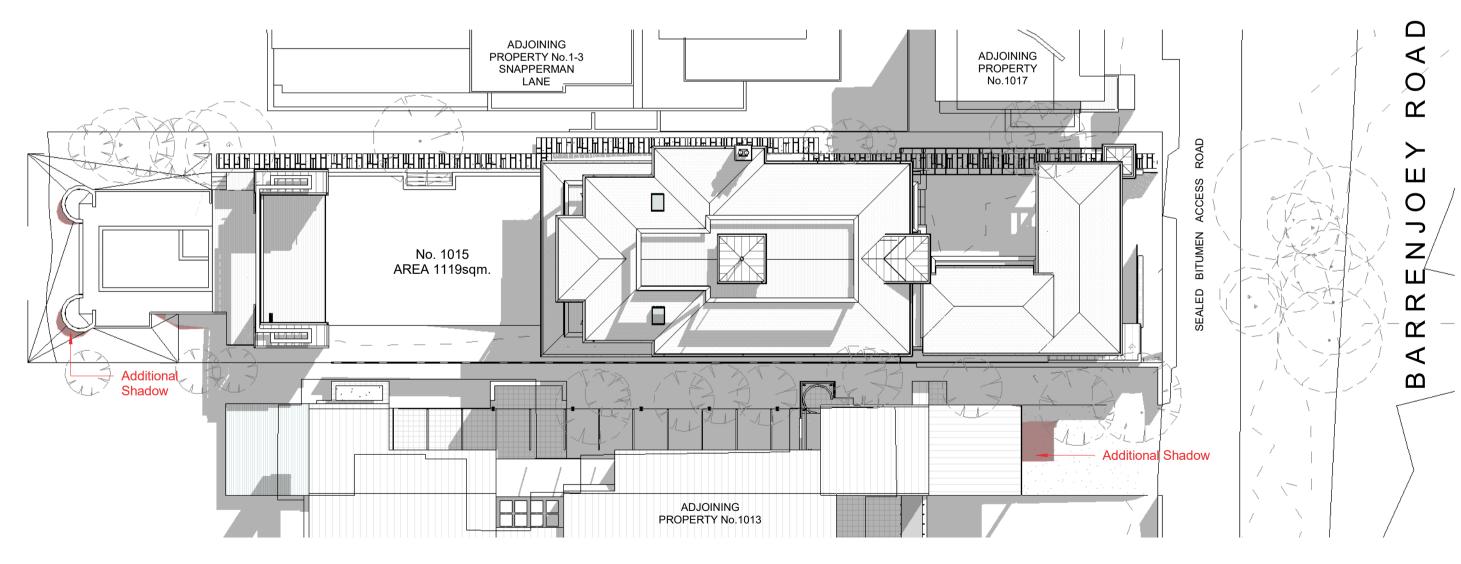

Shadow Diagram \_Winter Solstice 9am

1: 250

Shadow Diagram \_Winter Solstice 12pm
1:250

Shadow Diagram \_Winter Solstice 1pm

1: 250

5 Shadow Diagram \_Winter Solstice 3pm

accordance with the terms of engagement for the commission.

| Boyd Palm Beach Alts & Adds                                                                                                | Project Number | 1015 Barrenjoey Road |  |
|----------------------------------------------------------------------------------------------------------------------------|----------------|----------------------|--|
| John & Marly Boyd                                                                                                          | 2022_04 Boyd   | Palm Beach NSW       |  |
| his Drawing must not be used for Construction                                                                              | Project Status |                      |  |
| unless signed as Approved                                                                                                  | DA             |                      |  |
| © Copyright - This document is and shall remain the property of Walter Barda Design Pty Ltd.                               | Sheet          | adow Diagrams        |  |
| Walter Barda Design Conditions of Use: This Document may only be used for the purpose for which it was commissioned and in | Jila           | uow Diagrams         |  |