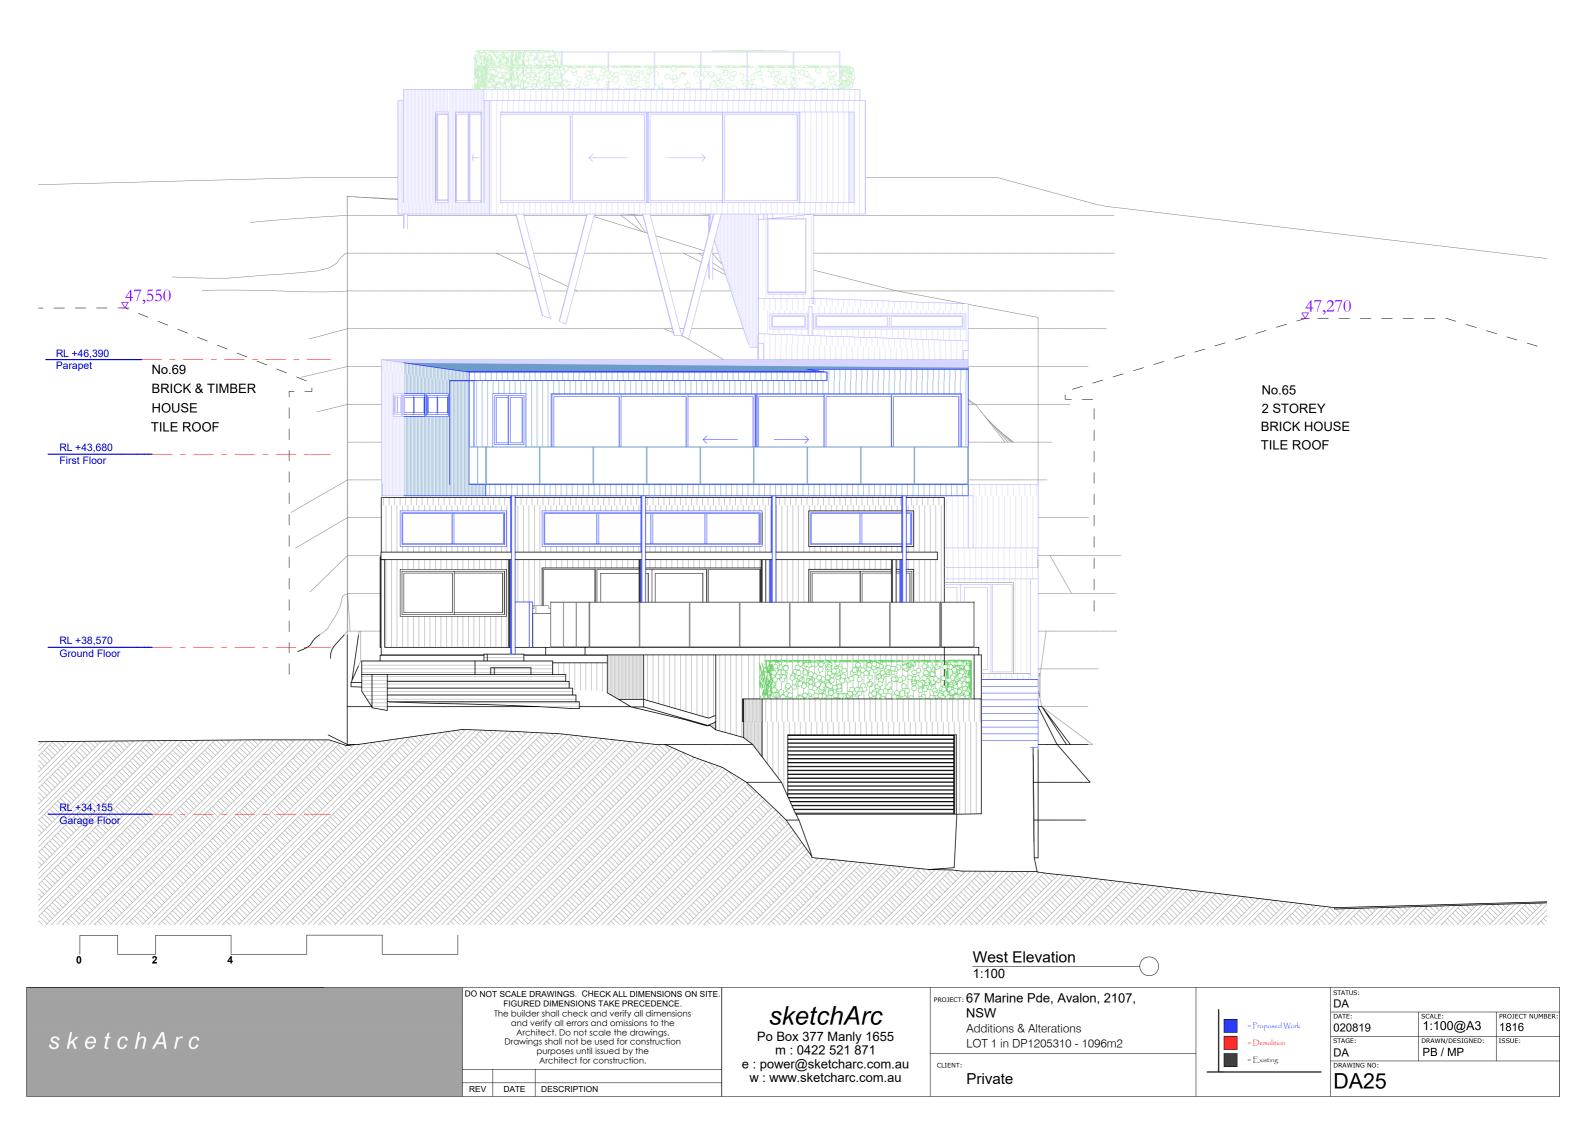

**Sent:** 9/10/2019 12:45:35 PM

**Subject:** submission da/ 2019/1007, 67 Marine Parade, Avalon

Attachments: 1816 - 67 Marine Pde - West2 020819.pdf;

Dear Mr England,

Further to my recent email objecting to the planned build at 67 Marine Parade, Avalon. Please see attached the western elevation of the proposed building on one page. This does not contain the rl line for the balustrade but helps highlight the visual impact of the proposed build.