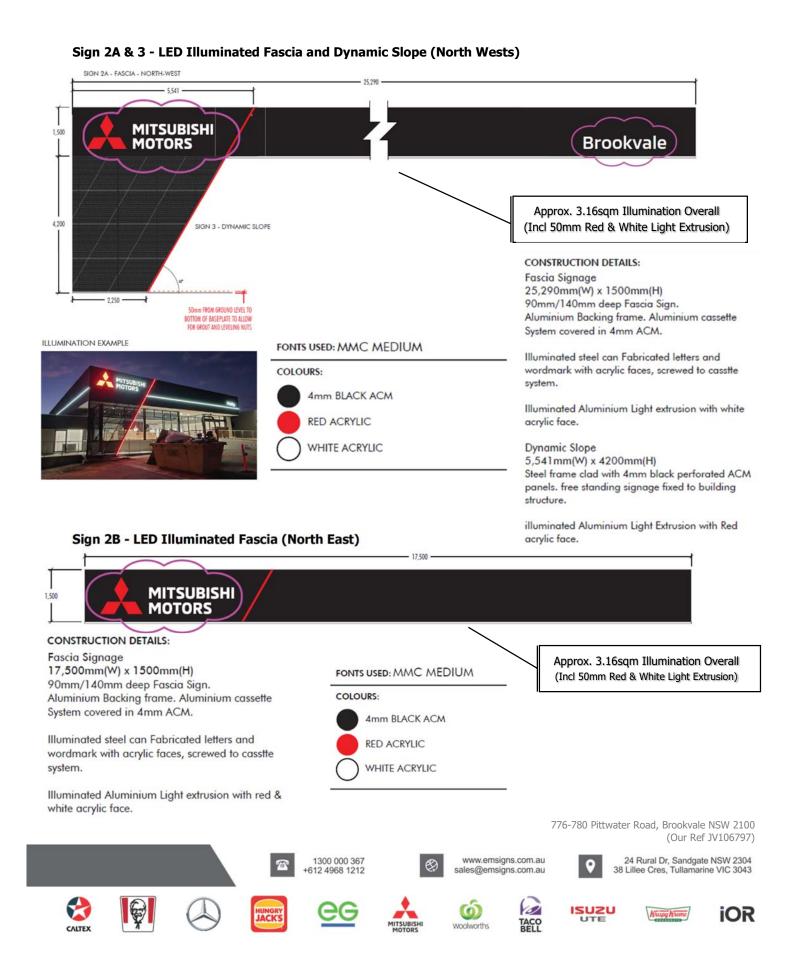

## STATEMENT AND DETAILS OF MATERIALS PROPOSED

The External Surface of the Proposed Business Identification Signage for 776-780 Pittwater Road, Brookvale NSW 2100 (Lot 1 DP 1068612).

The Panels are made of ACM Cladding. ALL measurements are in millimetres Lighting Note: Low Intensity LED Lighting | Total Lighting Does Not Exceed 300cd/m<sup>2</sup>