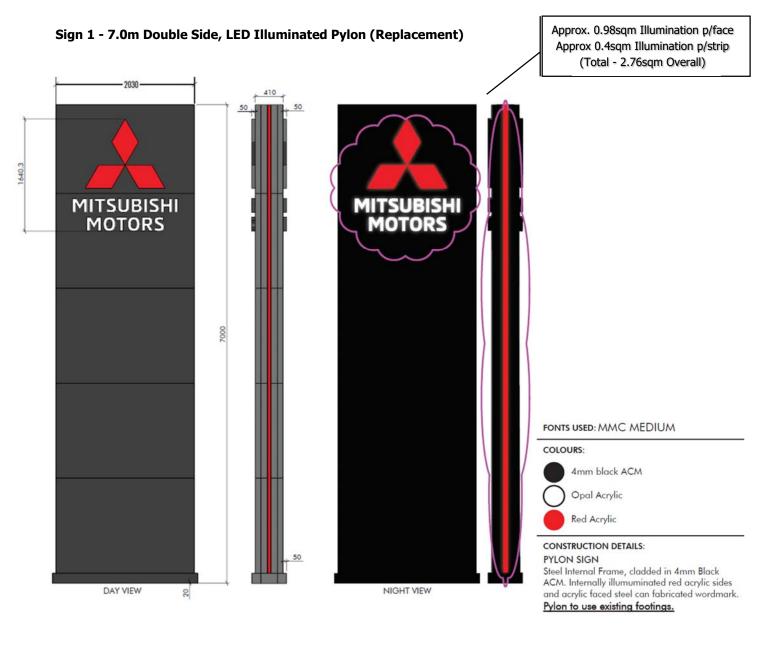

## STATEMENT AND DETAILS OF MATERIALS PROPOSED

The External Surface of the Proposed Business Identification Signage for 776-780 Pittwater Road, Brookvale NSW 2100 (Lot 1 DP 1068612).

The Panels are made of ACM Cladding. ALL measurements are in millimetres Lighting Note: Low Intensity LED Lighting | Total Lighting Does Not Exceed 300cd/m<sup>2</sup>

## **Existing/Replacement**

Existing 7.0m Pylon has approx. 1.0sqm Illumination p/face (Total 2.0sqm)

776-780 Pittwater Road, Brookvale NSW 2100 (Our Ref JV106797) www.emsigns.com.au sales@emsigns.com.au 24 Rural Dr, Sandgate NSW 2304 38 Lillee Cres, Tullamarine VIC 3043 1300 000 367 +612 4968 1212 1 E) CALTEX 0 iOR  $\bigcirc$ ISUZU ACK'S TACO UTE woolworths