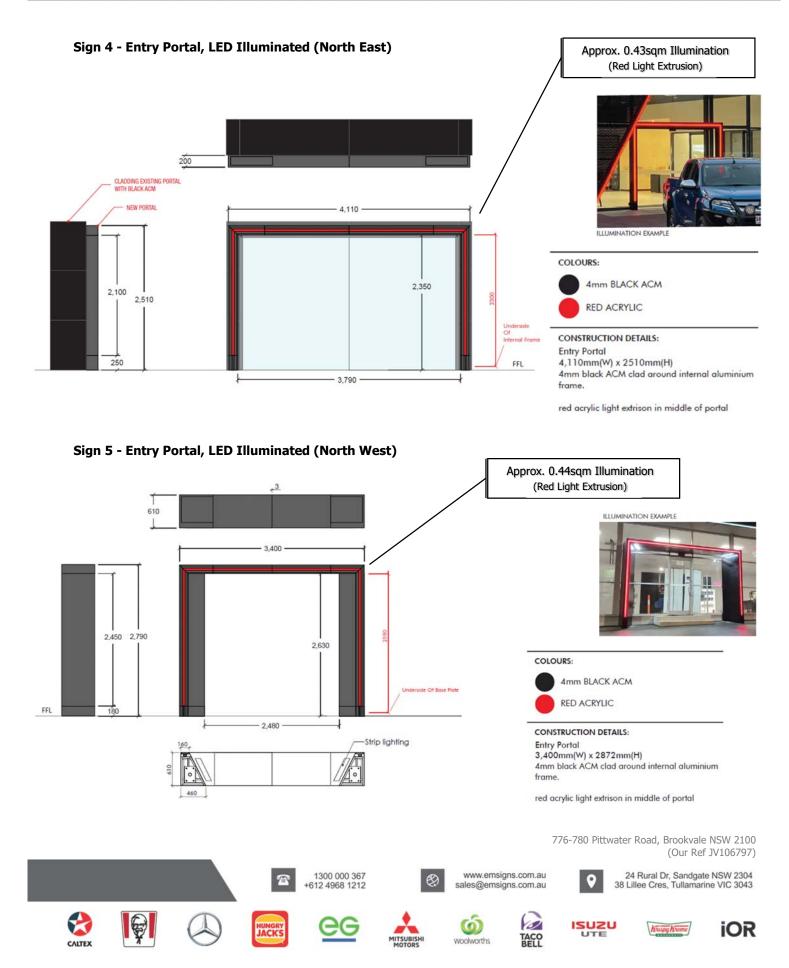

## STATEMENT AND DETAILS OF MATERIALS PROPOSED

The External Surface of the Proposed Business Identification Signage for 776-780 Pittwater Road, Brookvale NSW 2100 (Lot 1 DP 1068612).

The Panels are made of ACM Cladding. ALL measurements are in millimetres Lighting Note: Low Intensity LED Lighting | Total Lighting Does Not Exceed 300cd/m<sup>2</sup>