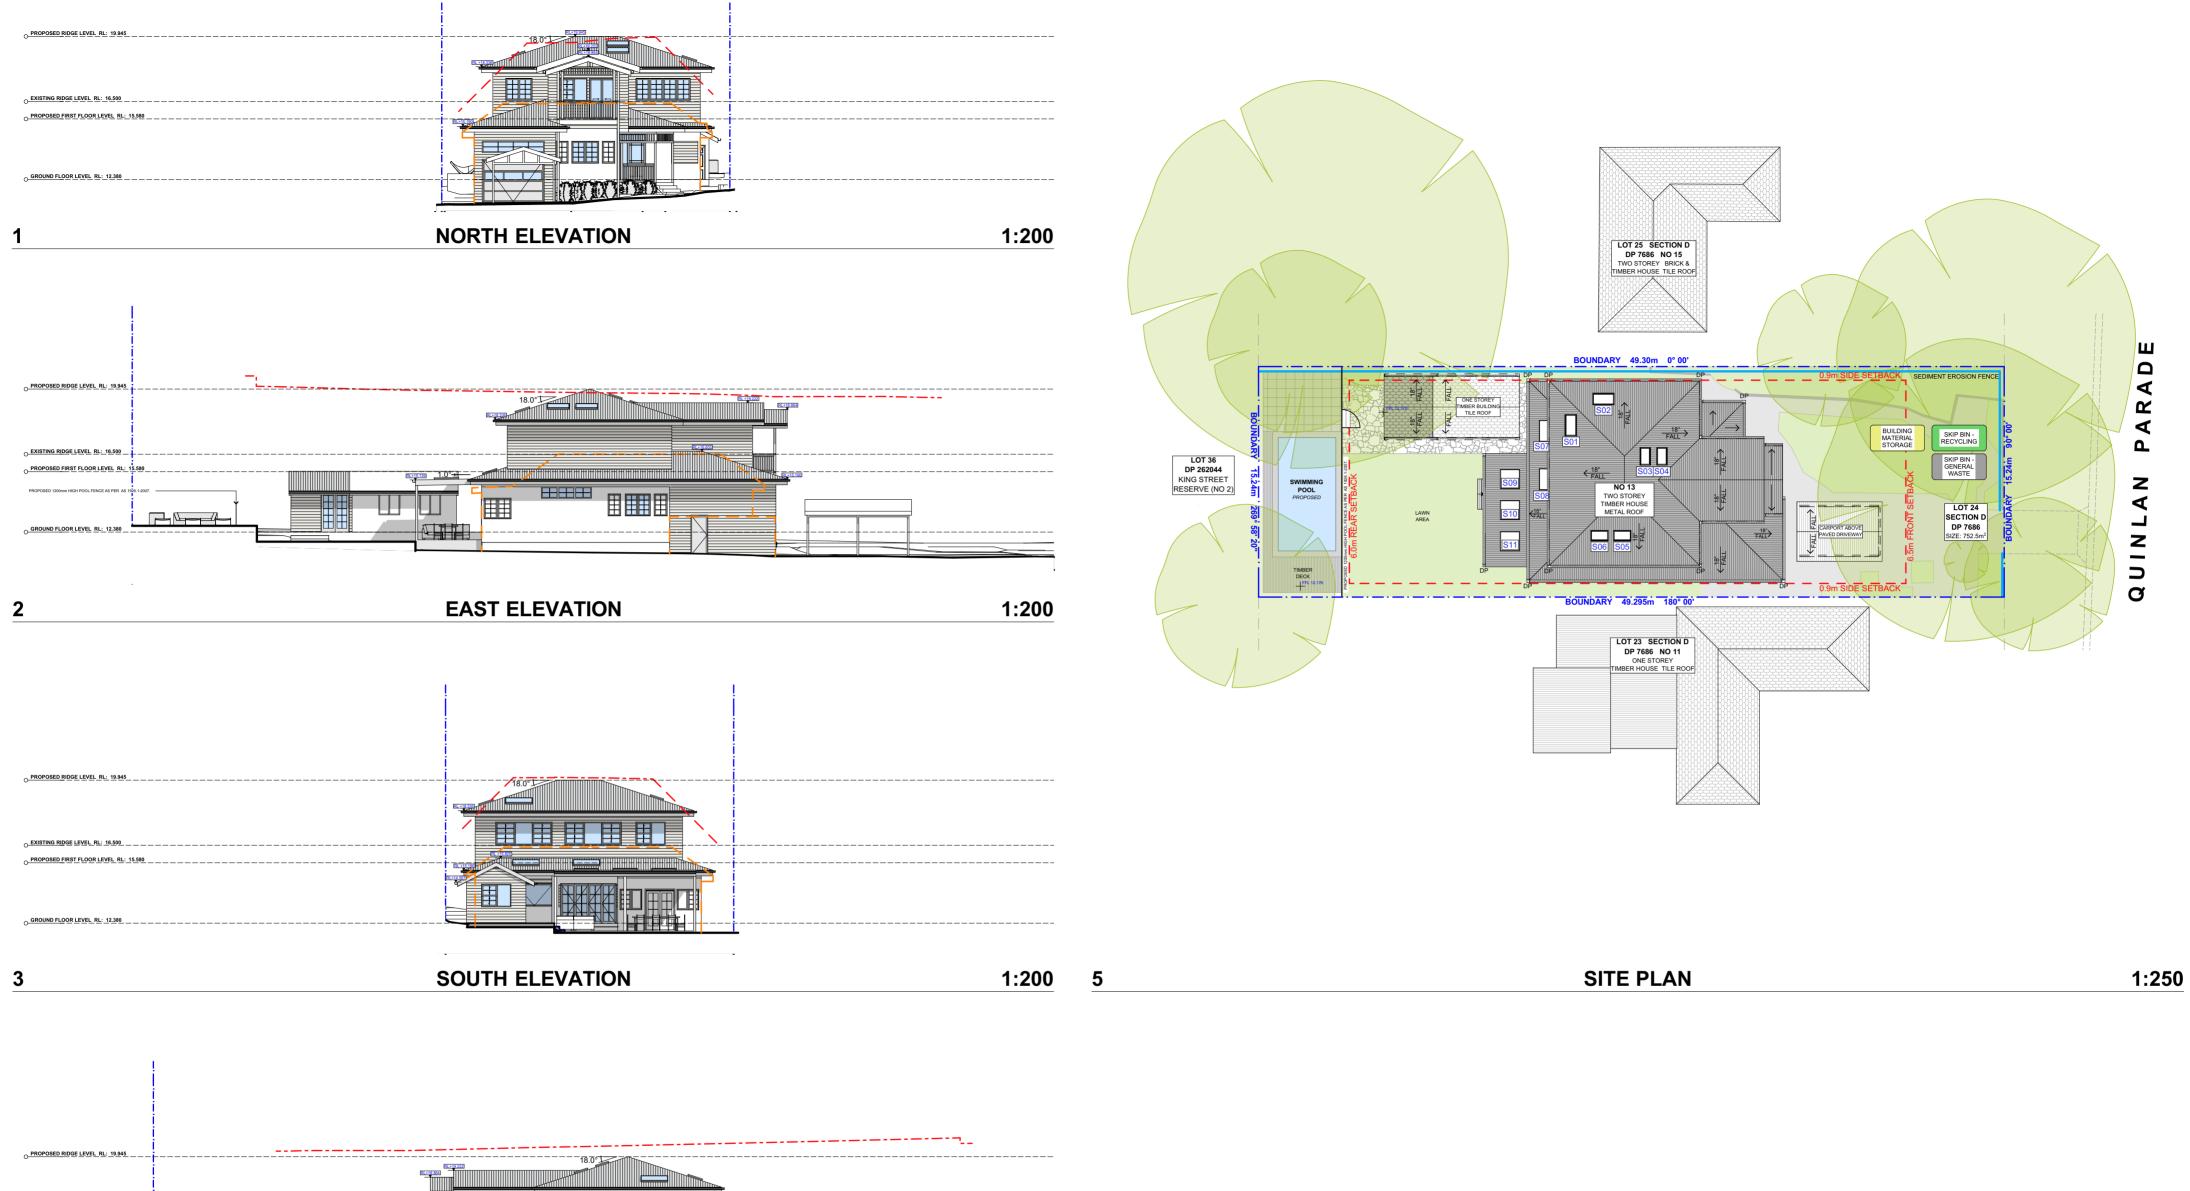

**WEST ELEVATION** 1:200

|  |                                                                                 | REV. | DATE       | COMMENTS | DRWN | NOTES This drawing is the copyright of Action Plans and not be                                                                                                                                                                                                                                                                                                                                                                                                                                             | LEGEND                |                                          |
|--|---------------------------------------------------------------------------------|------|------------|----------|------|------------------------------------------------------------------------------------------------------------------------------------------------------------------------------------------------------------------------------------------------------------------------------------------------------------------------------------------------------------------------------------------------------------------------------------------------------------------------------------------------------------|-----------------------|------------------------------------------|
|  | ACTION PLANS                                                                    | А    | 27/09/2019 | DA SET   | LRP  | altered, reproduced or transmitted in any form or by any means in part or in whole with the written permission of Action Plans.  Do not scale measure from drawings. Figured dimensions are to be used only.  The Builder/Contractor shall check and verify all levels and dimensions on site prior to commencement of any work, creation of shop drawings, or fabrication of components.  All errors and omissions are to be verified by the Builder/Contractor and referred to the designer prior to the | EXISTING              | DEMOLISHED                               |
|  | m: 0426 957 518<br>e:operations@actionplans.com.au<br>w: www.actionplans.com.au |      |            |          |      |                                                                                                                                                                                                                                                                                                                                                                                                                                                                                                            | GLAZING METAL ROOFING | EXISTING OUTLINE     NATURAL GROUND LINE |
|  |                                                                                 |      |            |          |      |                                                                                                                                                                                                                                                                                                                                                                                                                                                                                                            | TILED ROOFING         |                                          |
|  |                                                                                 |      |            |          |      |                                                                                                                                                                                                                                                                                                                                                                                                                                                                                                            | TIMBER                |                                          |
|  |                                                                                 |      |            |          | -    | commencement of works.                                                                                                                                                                                                                                                                                                                                                                                                                                                                                     |                       |                                          |

CLIENT NICOLA & TRISTAN BUTT

PROJECT ADDRESS

DRAWING NO. NP01

DRAWING NAME NOTIFICATION PLAN

DATE 13 QUINLAN PARADE, MANLY VALE NSW 2093 Friday, 27 September 2019

SCALE @A2