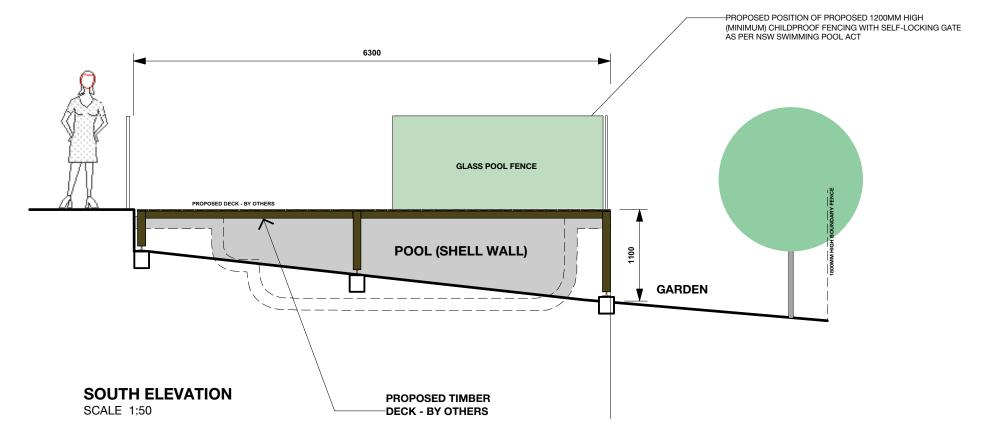

## SCALE 1:50

**EAST ELEVATION** 

## 13 LYLY ROAD, ALLAMBIE HEIGHTS

drawing title

**ELEVATIONS** 

client

Mr and Mrs Wood

scale 1: 50 (on A3) date 0

ref. wood\_151220

date October 2020