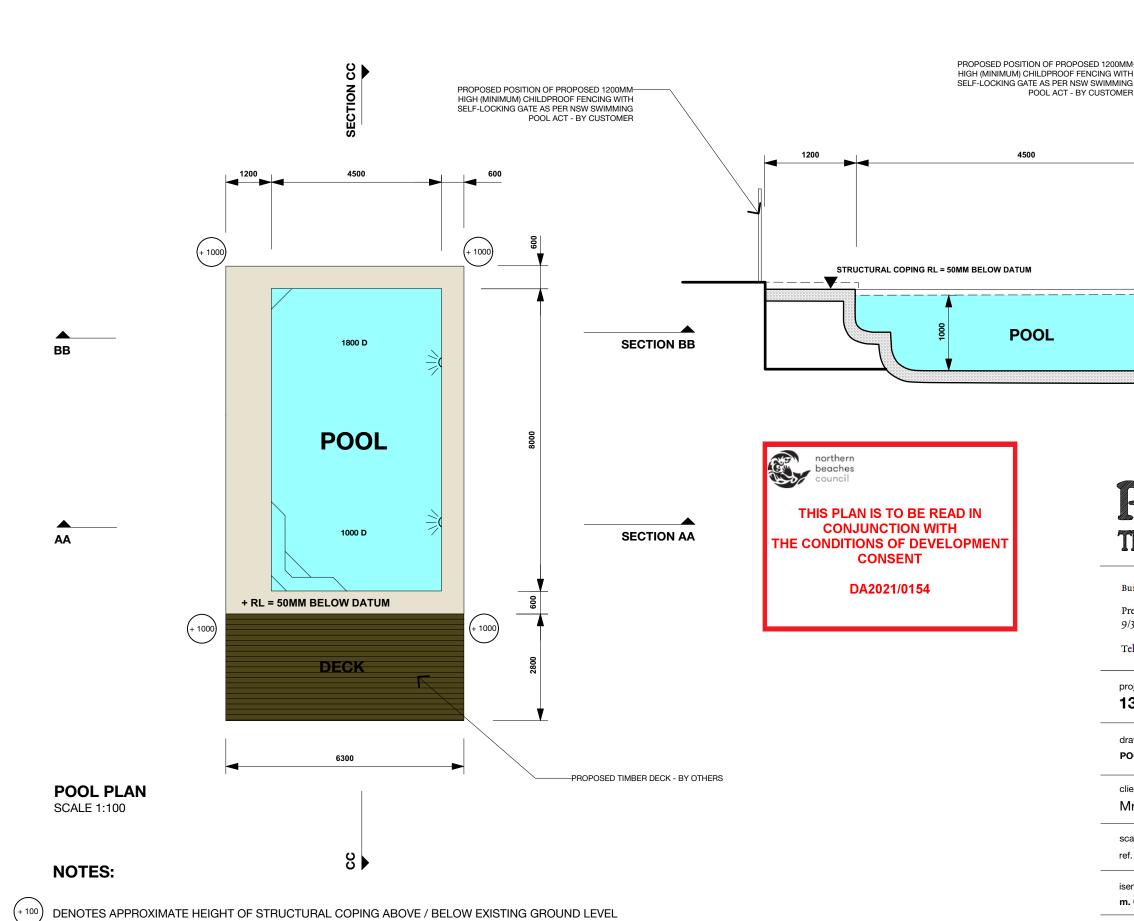

THIS PLAN IS TO BE READ IN
CONJUNCTION WITH
THE CONDITIONS OF DEVELOPMENT
CONSENT

DA2021/0154

## 13 LYLY ROAD, ALLAMBIE HEIGHTS

drawing title

POOL PLAN / SECTION

client

Mr and Mrs Wood

scale AS SHOWN (on A3) date October 2020

ref. wood\_151220

DWG NO. **ILA-6777-2A** 

### **NOTES:**

SCALE 1:50

DENOTES APPROXIMATE HEIGHT OF STRUCTURAL COPING ABOVE / BELOW EXISTING GROUND LEVEL

ALL WORKS NOTED 'BY CUSTOMER' ARE **NOT** INCLUDED IN WORKS UNDER PREMIER POOLS CONTRACT OR CONSTRUCTION CERTIFICATE ENGINEERING DETAILS BY STRUCTURAL ENGINEER TO BE PROVIDED AT CONSTRUCTION CERTIFICATE STAGE THIS DRAWING IS NOT BE SCALED. DIMENSIONS TO BE RECOGNISED OVER SCALING