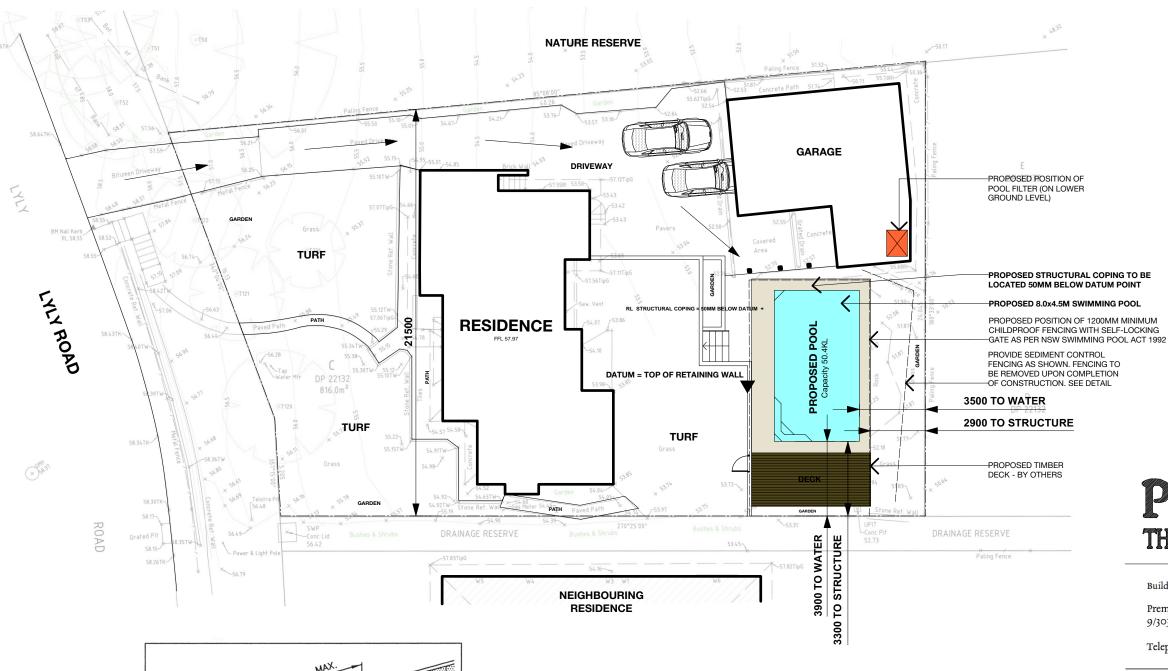

### SITE RATIOS.

| TOTAL SITE AREA                                   | 816.0m2 |
|---------------------------------------------------|---------|
| BUILT SPACE                                       |         |
| Residence / Garage / Paving / Paths /<br>Driveway |         |
| Total Existing Impervious Area                    | 381.9m2 |
| Proposed New Deck                                 | 16.6m2  |
| Proposed Swimming Pool                            | 54.3m2  |
| Pool Water                                        |         |
| TOTAL PROPOSED IMPERVIOUS AREA 452.8m2 = 55.4%    |         |
| TOTAL AVAILABLE LANDSCAPE AREA 363.2m2 = 44.6%    |         |

THIS PLAN IS TO BE READ IN
CONJUNCTION WITH
THE CONDITIONS OF DEVELOPMENT
CONSENT

DA2021/0154

## 13 LYLY ROAD, ALLAMBIE HEIGHTS

drawing title

SITE PLAN / SEDIMENT AND EROSION

client

Mr and Mrs Wood

scale 1: 200 (on A3) date October 2020 ref. wood\_151220

DWG NO. **ILA-6777-1A** 

isenegger. landscape architect