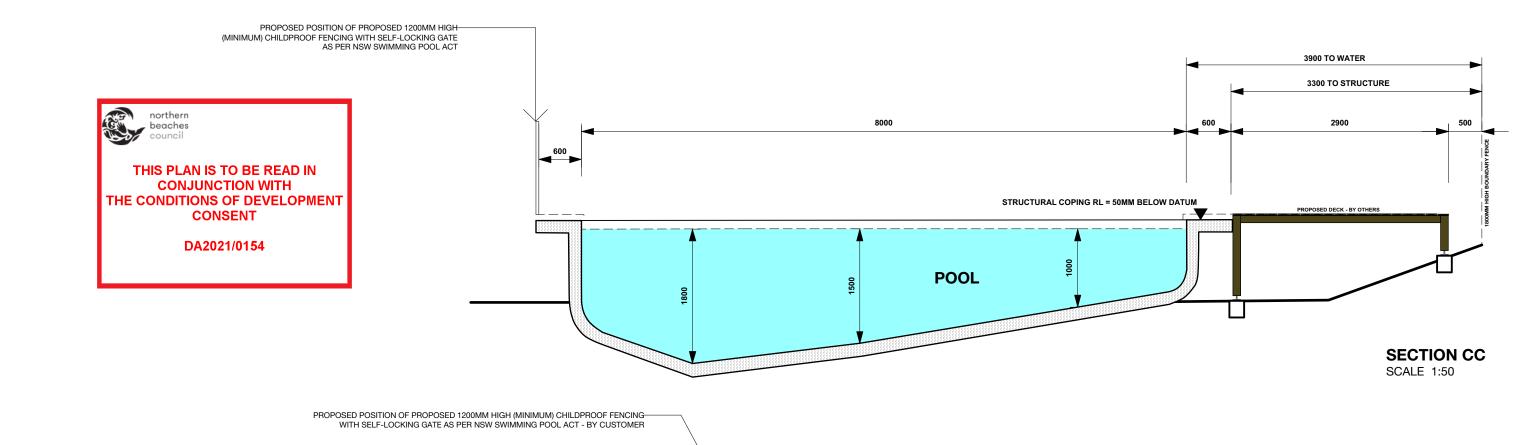

THIS PLAN IS TO BE READ IN
CONJUNCTION WITH
THE CONDITIONS OF DEVELOPMENT
CONSENT

DA2021/0154

CHECKED

**SECTION AA** SCALE 1:50

3500 TO WATER

2900 TO STRUCTURE

## 13 LYLY ROAD, ALLAMBIE HEIGHTS

drawing title **SECTIONS** Mr and Mrs Wood scale 1: 50 (on A3) date October 2020

ref. wood\_151220

DWG NO. **ILA-6777-3A** 

isenegger. landscape architect

m. 0414 6000 21

e. pdisenegger@gmail.com

### **NOTES:**

DENOTES APPROXIMATE HEIGHT OF STRUCTURAL COPING ABOVE / BELOW EXISTING GROUND LEVEL

ALL WORKS NOTED 'BY CUSTOMER' ARE **NOT** INCLUDED IN WORKS UNDER PREMIER POOLS CONTRACT OR CONSTRUCTION CERTIFICATE ENGINEERING DETAILS BY STRUCTURAL ENGINEER TO BE PROVIDED AT CONSTRUCTION CERTIFICATE STAGE