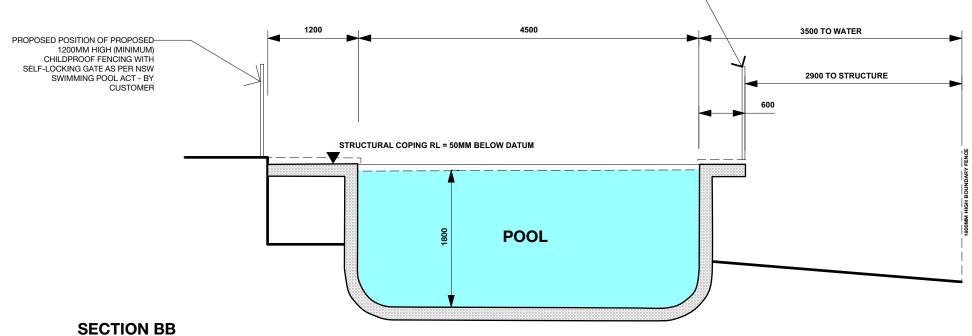

CHECKED

**SECTION AA** SCALE 1:50

3500 TO WATER

2900 TO STRUCTURE

### **NOTES:**

SCALE 1:50

DENOTES APPROXIMATE HEIGHT OF STRUCTURAL COPING ABOVE / BELOW EXISTING GROUND LEVEL

ALL WORKS NOTED 'BY CUSTOMER' ARE **NOT** INCLUDED IN WORKS UNDER PREMIER POOLS CONTRACT OR CONSTRUCTION CERTIFICATE ENGINEERING DETAILS BY STRUCTURAL ENGINEER TO BE PROVIDED AT CONSTRUCTION CERTIFICATE STAGE THIS DRAWING IS NOT BE SCALED. DIMENSIONS TO BE RECOGNISED OVER SCALING

### **NOTES:**

DENOTES APPROXIMATE HEIGHT OF STRUCTURAL COPING ABOVE / BELOW EXISTING GROUND LEVEL

ALL WORKS NOTED 'BY CUSTOMER' ARE **NOT** INCLUDED IN WORKS UNDER PREMIER POOLS CONTRACT OR CONSTRUCTION CERTIFICATE ENGINEERING DETAILS BY STRUCTURAL ENGINEER TO BE PROVIDED AT CONSTRUCTION CERTIFICATE STAGE