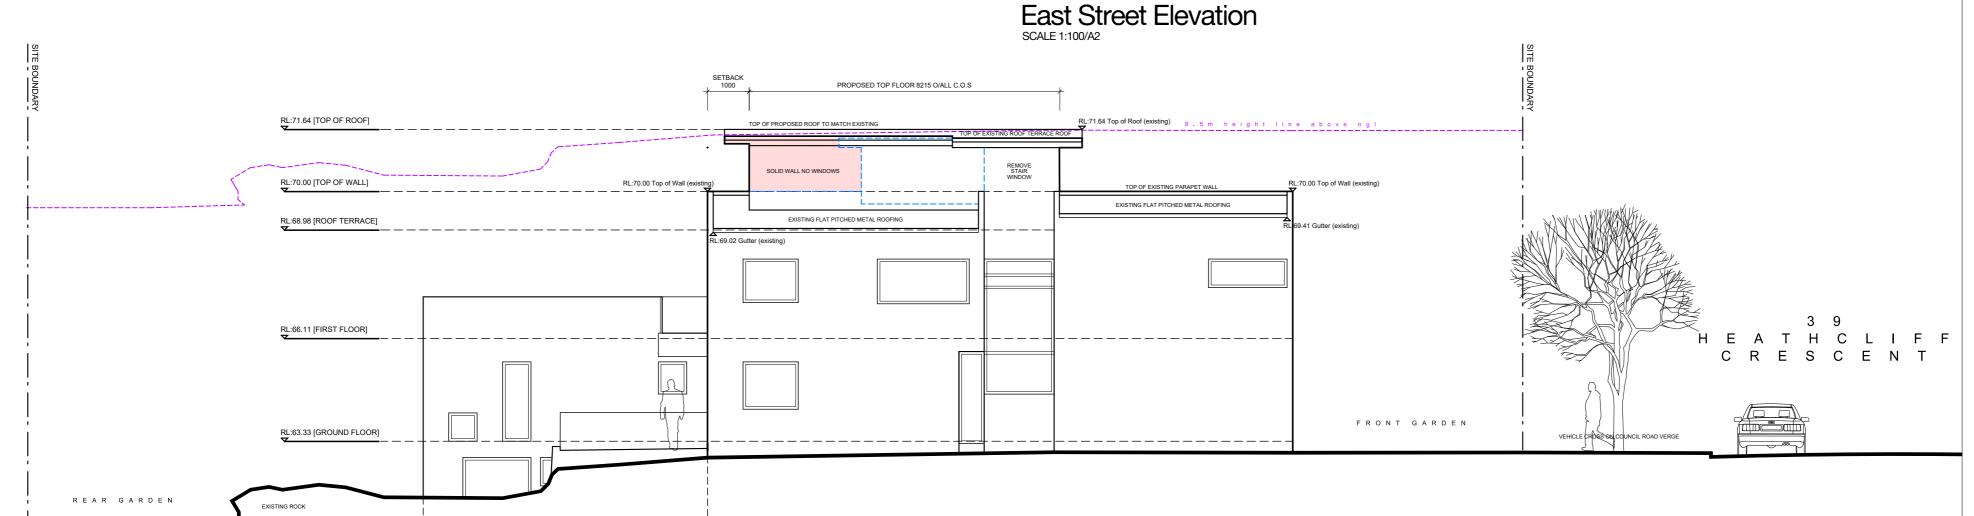

Todd & Janelle Delaney

Balgowlah Heights NSW 2093

DRAWING TITLE:
EAST ELEVATION
SOUTH ELEVATION

E DU PLESSIS H DU PLESSIS

1:100 [A2]

A.13

03.12.2021

DEVELOPMENT APPLICATION