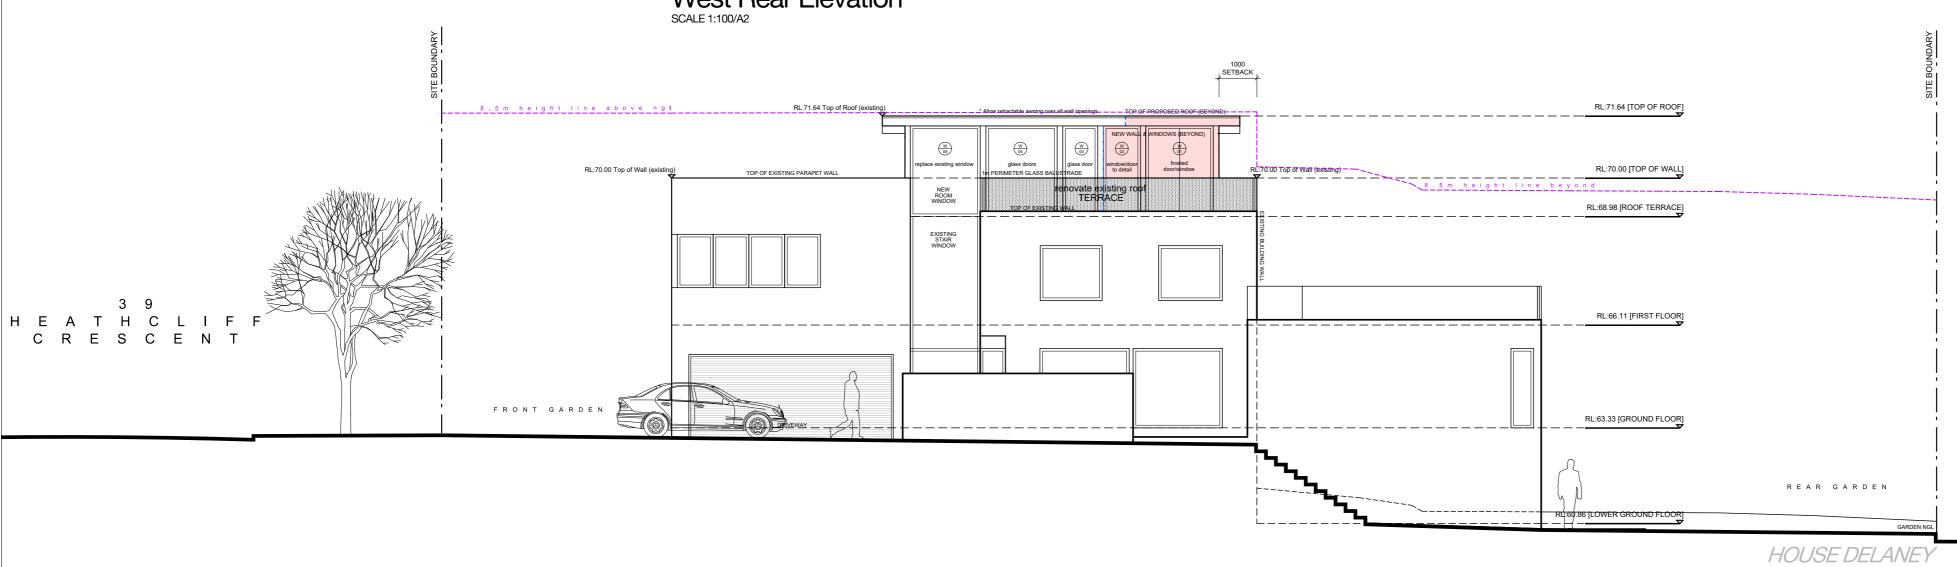

Alterations & Additions to Existing House BCA Class 1a

39 Heathcliff Crescent, Balgowlah Heights

North Side Elevation



THE SITE INFORMATION HERIEN HAS BEEN TRANSPOSED FROM CAS AURIVEY PLAM #18296-21. REFER TO THIS SURVEY DRAWING TO CONFIRM BOUNDARIES, EXISTING FEATURES, LEVELS & DATUM. HOUSE INTERNAL WALL MEASUREMENTS AS PER SURVEY ANDIOR BY THE ARCHITECT (WALL WINDOW & DOOR LOCATION + SIZE ACCURACY T.B.C ON SITE BY THE BUILDER].

+ COORDINATION:
REFER TO AND COORDINATE INFORMATION CONTAINED IN THE
ARCHITECTURAL DRAWINGS AND THE DOCUMENTATION OF OTHER
CONSULTANTS WITH THE SPECIFICATION FOR BUILDING WORKS.
REPORT DISCREPANCIES BETWEEN THE DOCUMENTS AND/OR WITH
CONDITIONS ON SITE TO THE ARCHITECT FOR DIRECTION PRIOR TO
PROCEEDING WITH THE WORKS.

DETAIL DRAWINGS:
UNLESS NOTED OTHERWISE