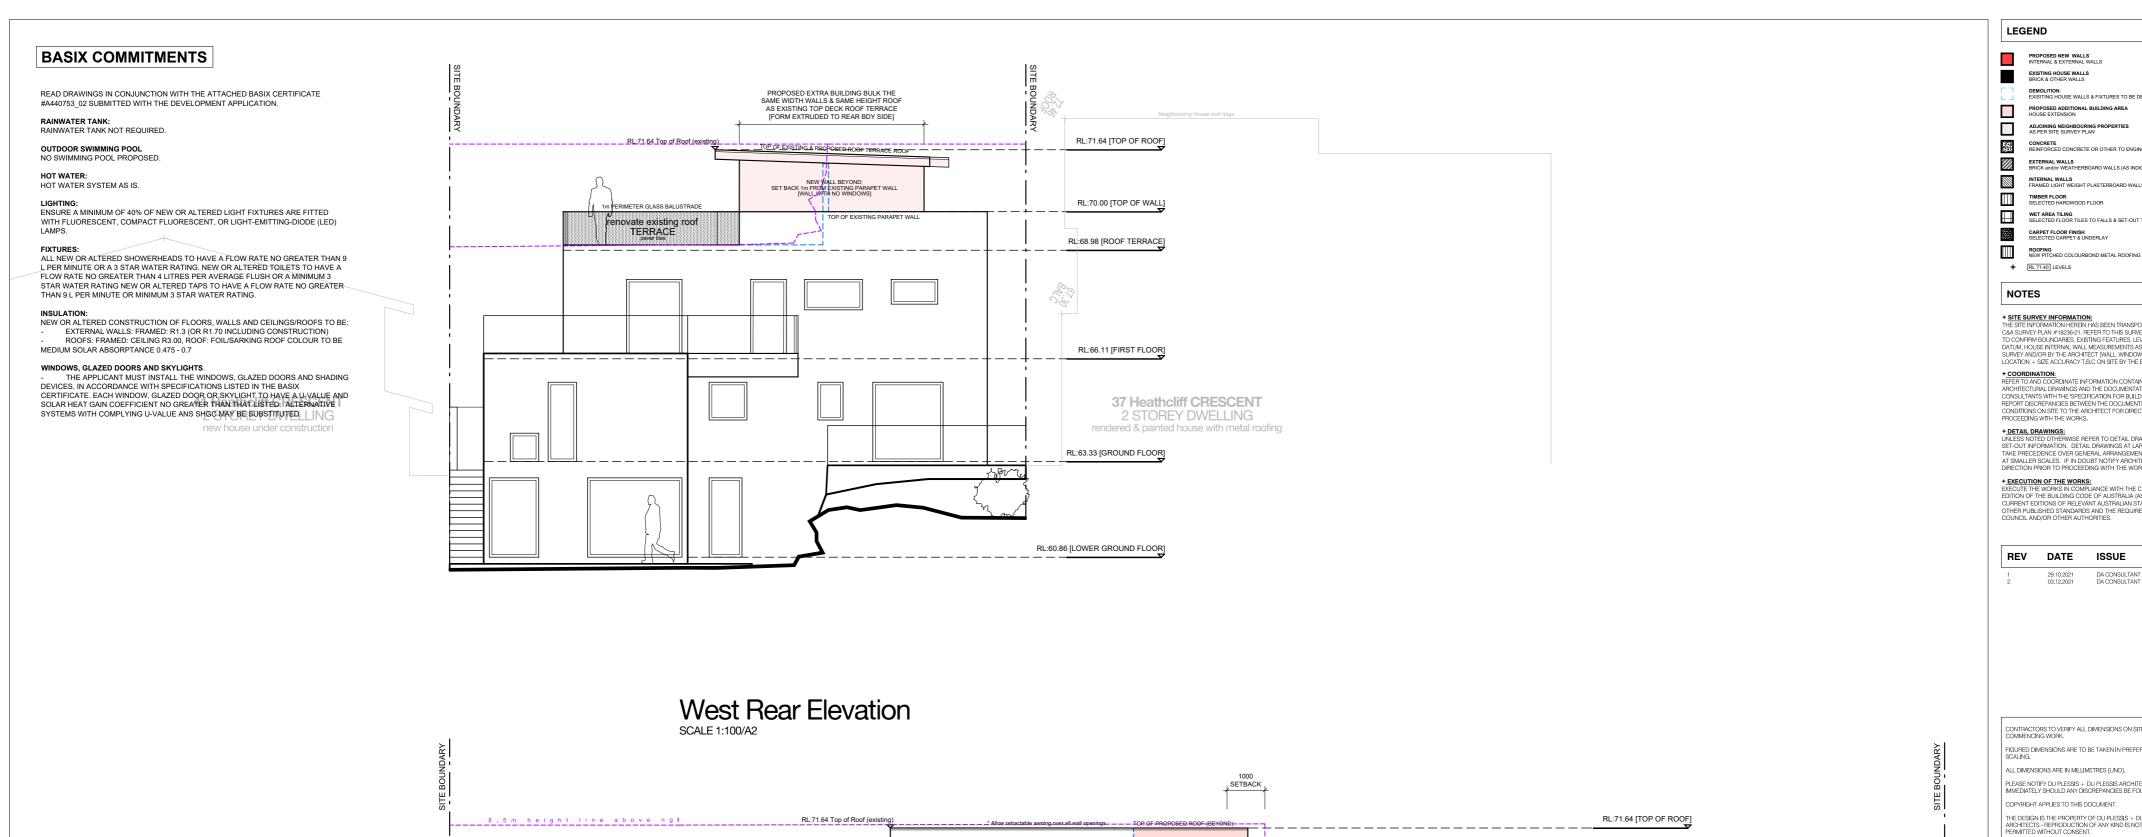

Alterations & Additions to Existing House BCA Class 1a

39 Heathcliff Crescent, Balgowlah Heights

North Side Elevation



THE SITE INFORMATION HERIEN HAS BEEN TRANSPOSED FROM CAS AURIVEY PLAM #18296-21. REFER TO THIS SURVEY DRAWING TO CONFIRM BOUNDARIES, EXISTING FEATURES, LEVELS & DATUM. HOUSE INTERNAL WALL MEASUREMENTS AS PER SURVEY ANDIOR BY THE ARCHITECT (WALL WINDOW & DOOR LOCATION + SIZE ACCURACY T.B.C ON SITE BY THE BUILDER].

+ COORDINATION:
REFER TO AND COORDINATE INFORMATION CONTAINED IN THE
ARCHITECTURAL DRAWINGS AND THE DOCUMENTATION OF OTHER
CONSULTANTS WITH THE SPECIFICATION FOR BUILDING WORKS.
REPORT DISCREPANCIES BETWEEN THE DOCUMENTS AND/OR WITH
CONDITIONS ON SITE TO THE ARCHITECT FOR DIRECTION PRIOR TO
PROCEEDING WITH THE WORKS.

DETAIL DRAWINGS:
UNLESS NOTED OTHERWI