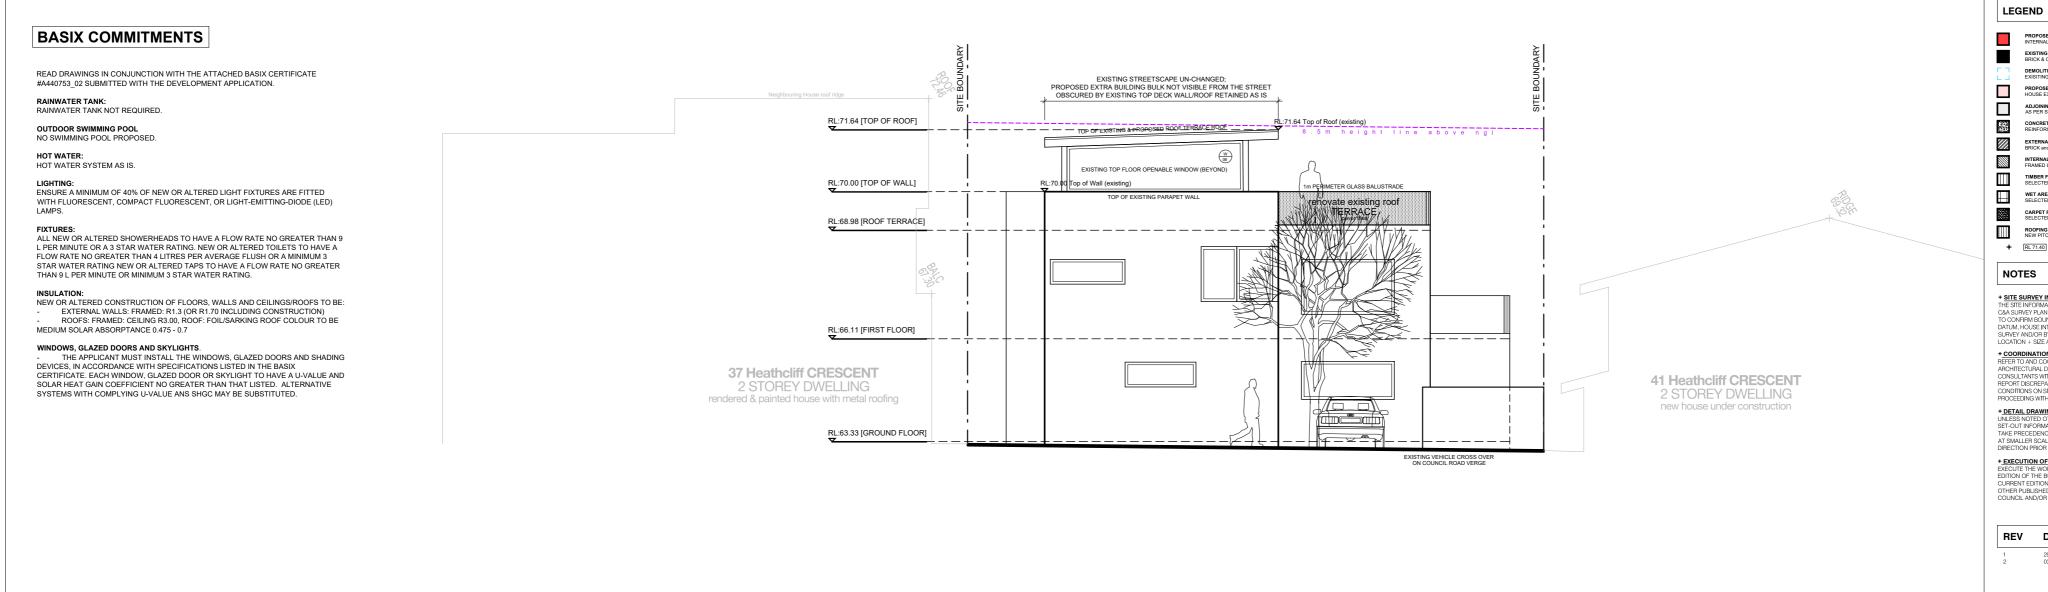

Alterations & Additions to Existing House BCA Class 1a

39 Heathcliff Crescent, Balgowlah Heights

North Side Elevation

THE SITE INFORMATION HERIEN HAS BEEN TRANSPOSED FROM CAS AURIVEY PLAM #18296-21. REFER TO THIS SURVEY DRAWING TO CONFIRM BOUNDARIES, EXISTING FEATURES, LEVELS & DATUM. HOUSE INTERNAL WALL MEASUREMENTS AS PER SURVEY ANDIOR BY THE ARCHITECT (WALL WINDOW & DOOR LOCATION + SIZE ACCURACY T.B.C ON SITE BY THE BUILDER].

TIMBER FLOOR: SELECTED HARDWOOD FLOOR 

CARPET FLOOR FINISH SELECTED CARPET & UNDERLAY ROOFING
NEW PITCHED COLOURBOND METAL ROOFING

RL 71.40 LEVELS

NOTES

THE SITE INFORMATION HEREIN HAS BEEN TRANSPOSED FROMING CASA SURVEY PLAM # 1828-251. REFER TO THIS SURVEY DRAWIN TO CONFIRM BOUNDARIES, EXISTING FEATURES, LEVELS & DATUM, HOUSE INTERNAL, WALL MEASUREMENTS AS PER SURVEY AND/OR BY THE ARCHITECT (WALL WINDOW & DOOR LOCATION + SIZE ACCURACY T.B.C ON SITE BY THE BUILDER).