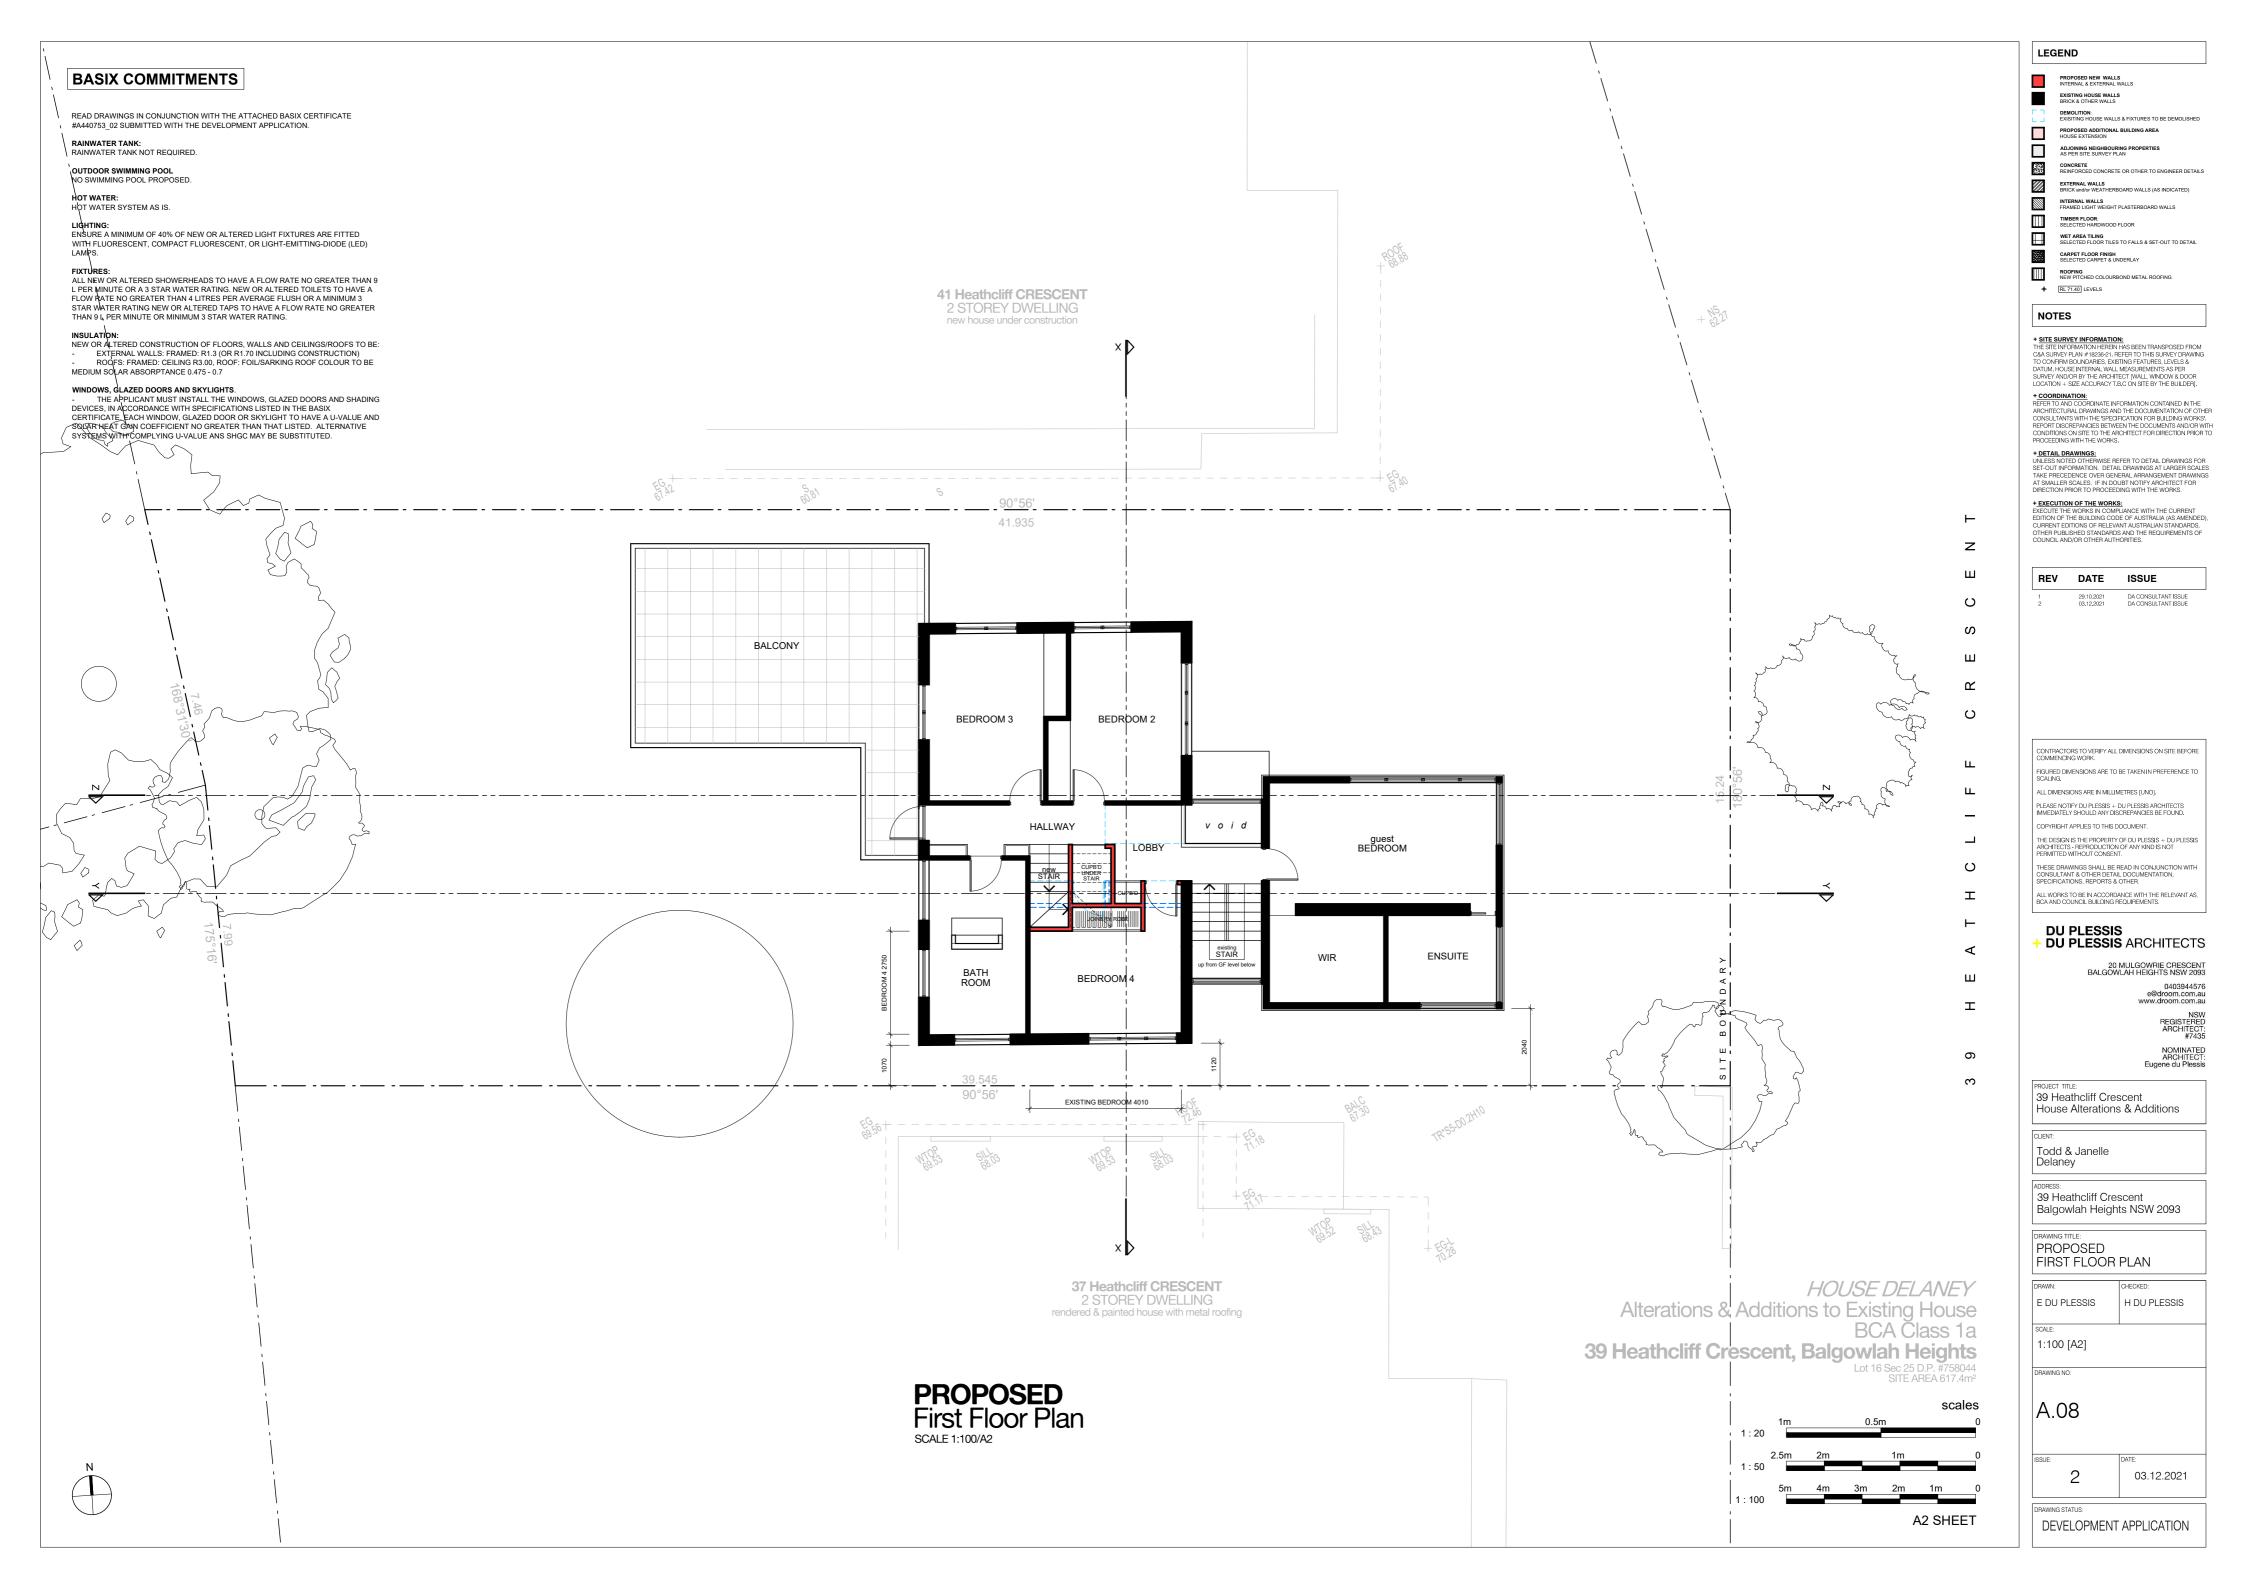

Alterations & Additions to Existing House BCA Class 1a

39 Heathcliff Crescent, Balgowlah Heights

North Side Elevation



THE SITE INFORMATION HERIEN HAS BEEN TRANSPOSED FROM CAS AURIVEY PLAM #18296-21. REFER TO THIS SURVEY DRAWING TO CONFIRM BOUNDARIES, EXISTING FEATURES, LEVELS & DATUM. HOUSE INTERNAL WALL MEASUREMENTS AS PER SURVEY ANDIOR BY THE ARCHITECT (WALL WINDOW & DOOR LOCATION + SIZE ACCURACY T.B.C ON SITE BY THE BUILDER].

+ COORDINATION:
REFER TO AND COORDINATE INFORMATION CONTAINED IN THE
ARCHITECTURAL DRAWINGS AND THE DOCUMENTATION OF OTHER
CONSULTANTS WITH THE SPECIFICATION FOR BUILDING WORKS.
REPORT DISCREPANCIES BETWEEN THE DOCUMENTS AND/OR WITH
CONDITIONS ON SITE TO THE ARCHITECT FOR DIRECTION PRIOR TO
PROCEEDING WITH THE WORKS.

DETAIL DRAWINGS:
UNLESS NOTED OTH