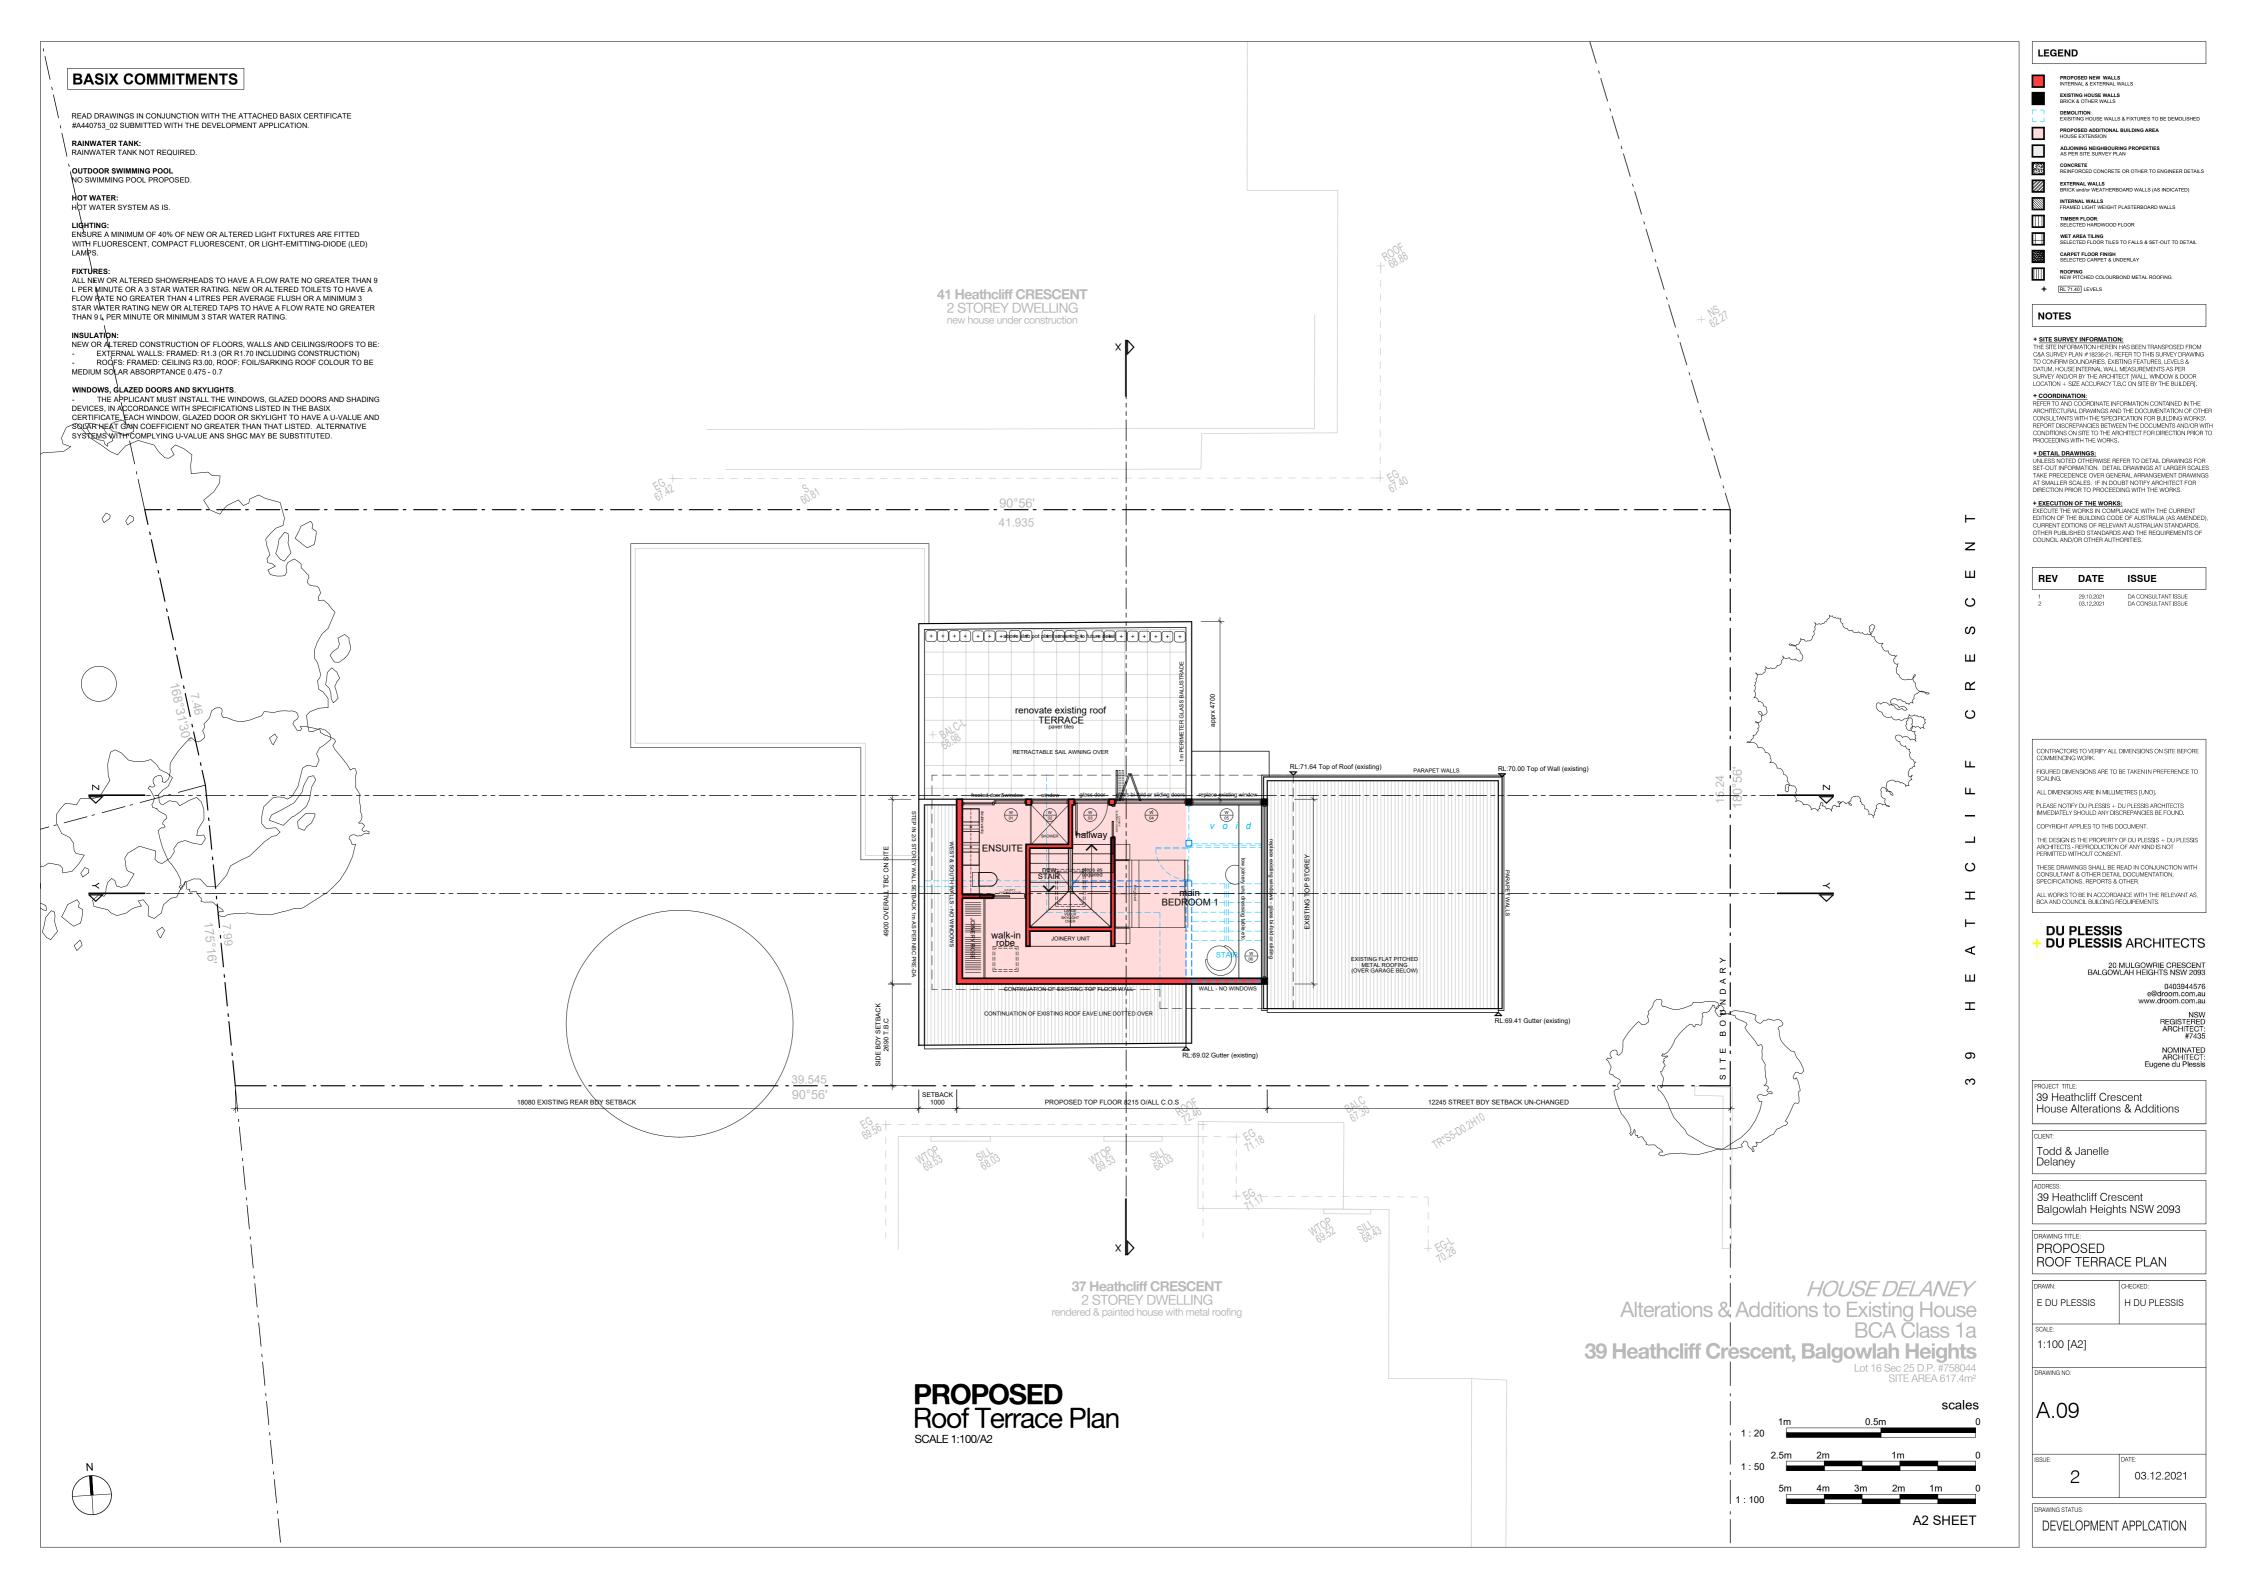

Alterations & Additions to Existing House BCA Class 1a

39 Heathcliff Crescent, Balgowlah Heights

North Side Elevation



THE SITE INFORMATION HERIEN HAS BEEN TRANSPOSED FROM CAS AURIVEY PLAM #18296-21. REFER TO THIS SURVEY DRAWING TO CONFIRM BOUNDARIES, EXISTING FEATURES, LEVELS & DATUM. HOUSE INTERNAL WALL MEASUREMENTS AS PER SURVEY ANDIOR BY THE ARCHITECT (WALL WINDOW & DOOR LOCATION + SIZE ACCURACY T.B.C ON SITE BY THE BUILDER].

+ COORDINATION:
REFER TO AND COORDINATE INFORMATION CONTAINED IN THE
ARCHITECTURAL DRAWINGS AND THE DOCUMENTATION OF OTHER
CONSULTANTS WITH THE SPECIFICATION FOR BUILDING WORKS.
REPORT DISCREPANCIES BETWEEN THE DOCUMENTS AND/OR WITH
CONDITIONS ON SITE TO THE ARCHITECT FOR DIRECTION PRIOR TO
PROCEEDING WITH THE WORKS.

DETAIL DRAWINGS:
UNLESS NOTED OTHER