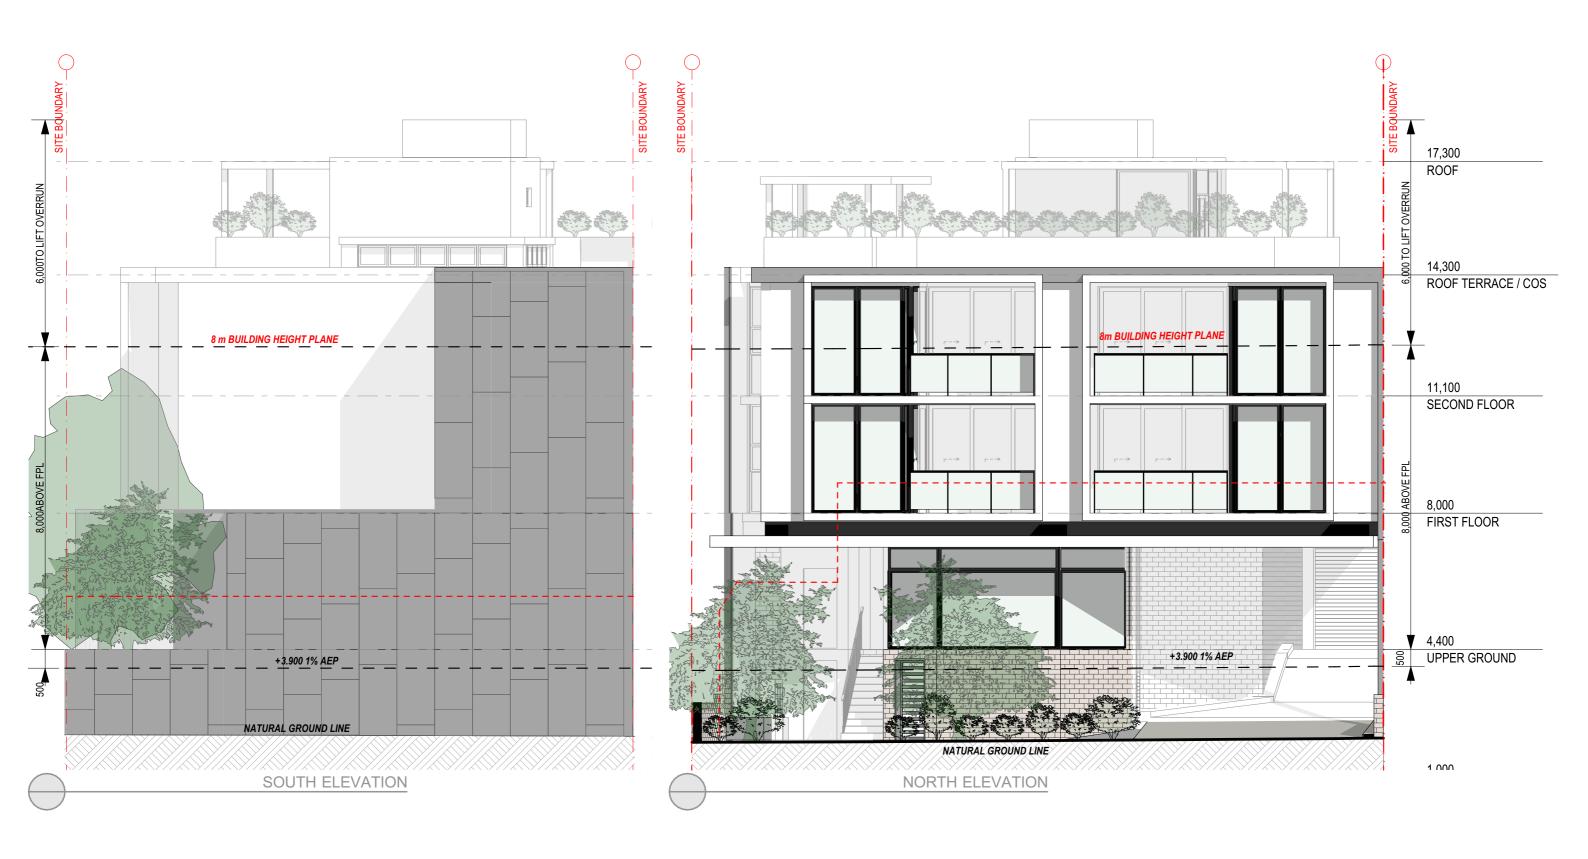

SOUTH ELEVATION WITH CONTEXT

A DA AM 18052022

REV STATUS BY DATE

PROJECT
Development Application
3 GONDOLA RD
NORTH NARRABEEN
NSW 2101, AUSTRALIA

1,000 LOWER GROUND

DRAWING:
SOUTH + WEST ELEVATIONS

SCALE: DRAWING NO.: ISSUE:
1:200@A3 A2001 A

PROJECT
Development Application
3 GONDOLA RD
NORTH NARRABEEN
NSW 2101, AUSTRALIA

NORTH + SOUTH ELEVATIONS

SCALE: DRAWING NO.: ISSUE:
1:100@A3 A2002 A

| MAI | mackenzie<br>architects |
|-----|-------------------------|
|-----|-------------------------|