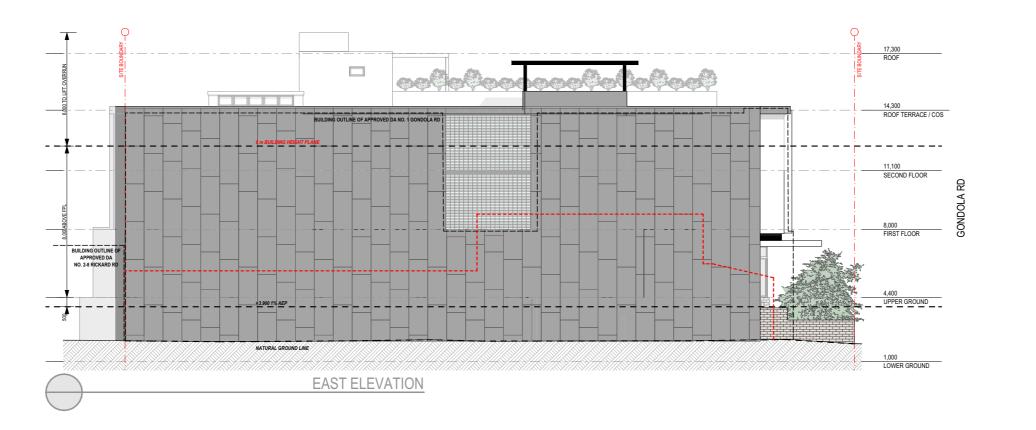

PROJECT
Development Application
3 GONDOLA RD
NORTH NARRABEEN
NSW 2101, AUSTRALIA

| STREET + EAST ELEVATIONS | | SCALE: | DRAWING NO.: | ISSUE: | 1:200@A3 | A2000 | A