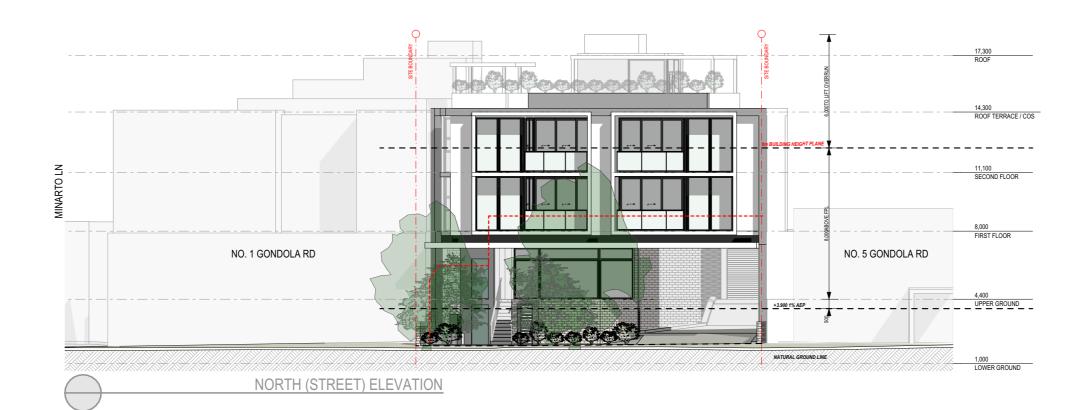

PROJECT
Development Application
3 GONDOLA RD
NORTH NARRABEEN
NSW 2101, AUSTRALIA

| STREET + EAST ELEVATIONS | | SCALE: | DRAWING NO.: | ISSUE: | 1:200@A3 | A2000 | A