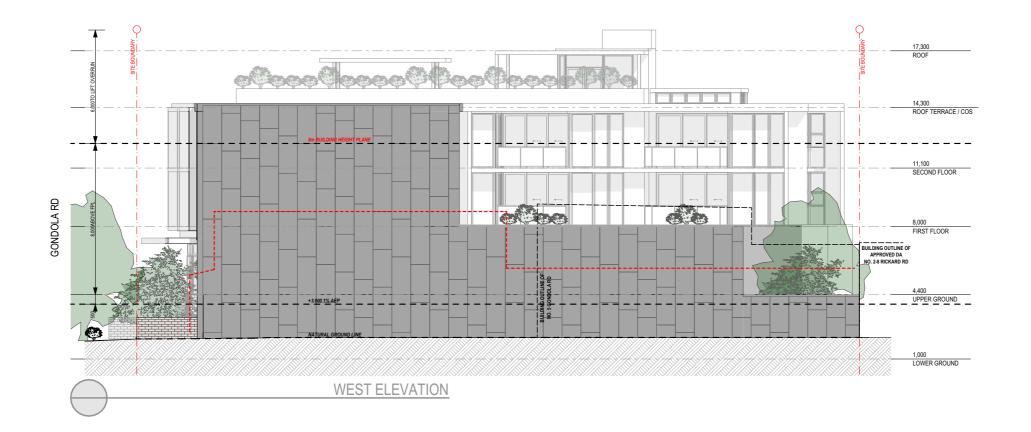

SOUTH ELEVATION WITH CONTEXT

A DA AM 18052022

REV STATUS BY DATE

PROJECT
Development Application
3 GONDOLA RD
NORTH NARRABEEN
NSW 2101, AUSTRALIA

1,000 LOWER GROUND

DRAWING:
SOUTH + WEST ELEVATIONS

SCALE: DRAWING NO.: ISSUE:
1:200@A3 A2001 A