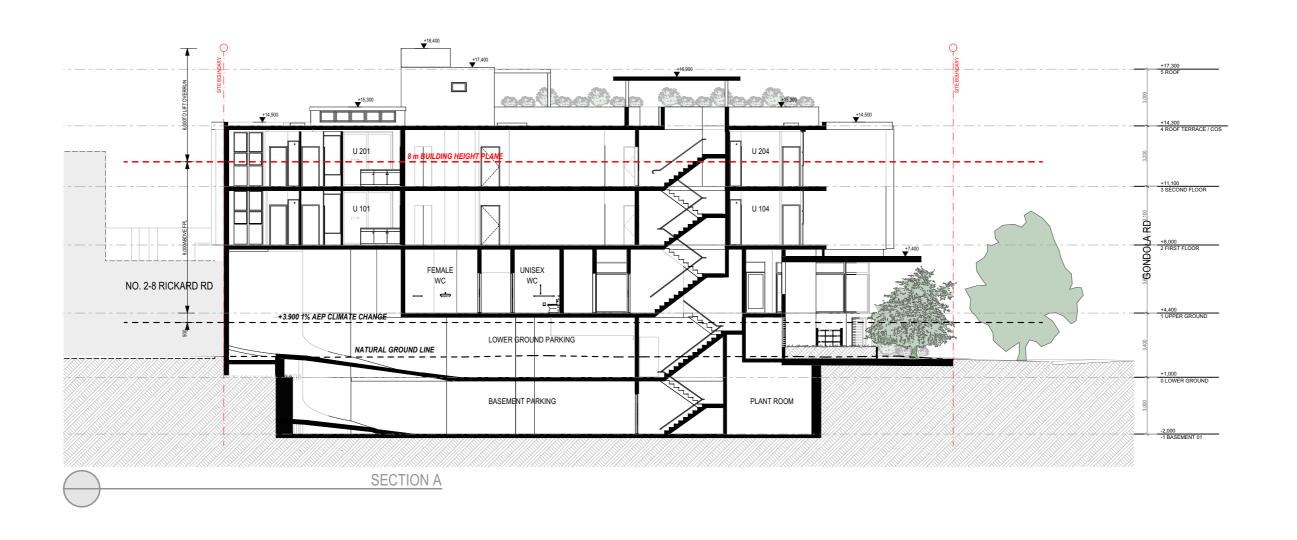

PROJECT
Development Application 3 GONDOLA RD NORTH NARRABEEN NSW 2101, AUSTRALIA SECTION A ISSUE: A2100 1:200@A3

| MA | mackenzie<br>architects |
|----|-------------------------|
|----|-------------------------|