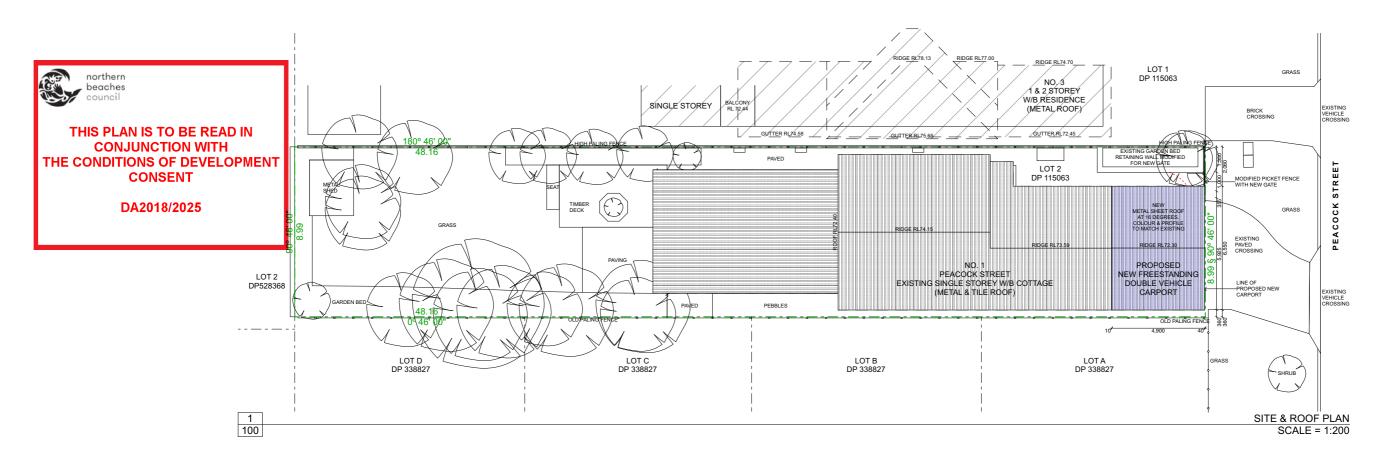

PROPOSED NEW CARPORT AT LOT 2 DP 115063 1 PEACOCK STREET SEAFORTH NSW 2092 AUSTRALIA

client
P & T DAVIS

# SITE PLAN & 3D IMAGES

5/12/18

1464

THIS PLAN IS TO BE READ IN **CONJUNCTION WITH** THE CONDITIONS OF DEVELOPMENT CONSENT

DA2018/2025

1 220