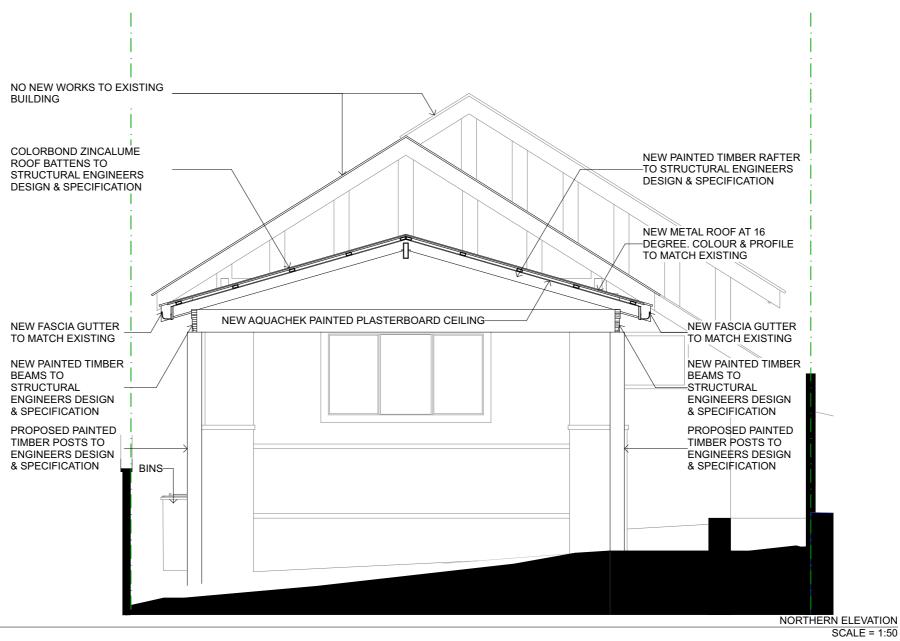

P & T DAVIS

PROPOSED NEW CARPORT AT LOT 2 DP 115063 1 PEACOCK STREET SEAFORTH NSW 2092 AUSTRALIA

drawing title SECTION 1464 5/12/18

**A**3

**DA220** Α 1.50 2.00

2.50