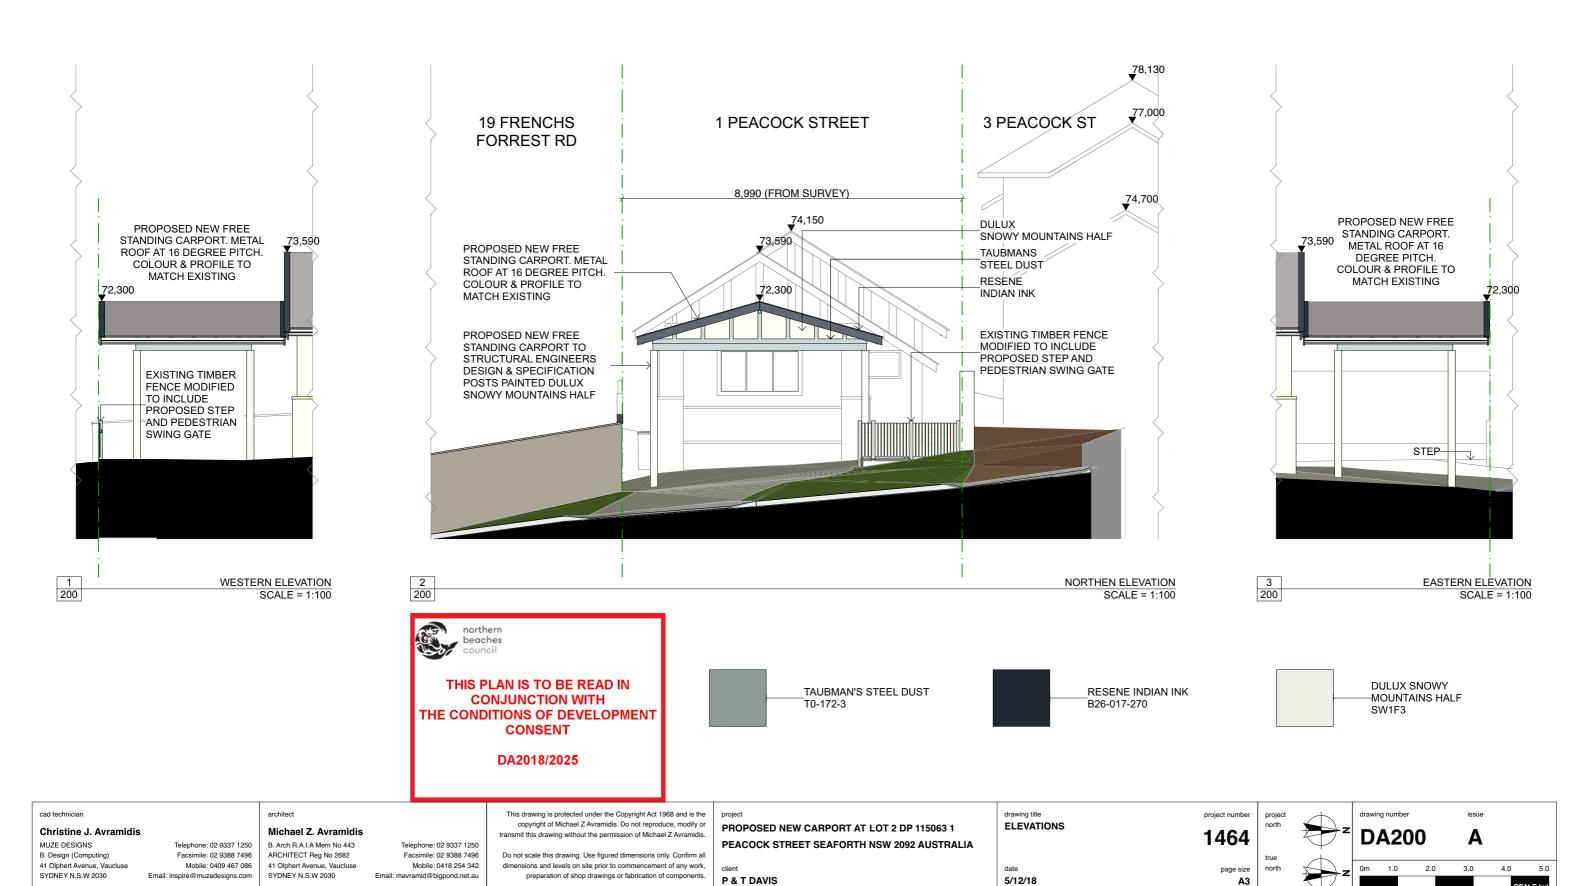

PROPOSED NEW CARPORT AT LOT 2 DP 115063 1 PEACOCK STREET SEAFORTH NSW 2092 AUSTRALIA

client
P & T DAVIS

# SITE PLAN & 3D IMAGES

5/12/18

1464

THIS PLAN IS TO BE READ IN **CONJUNCTION WITH** THE CONDITIONS OF DEVELOPMENT CONSENT

DA2018/2025

1 220