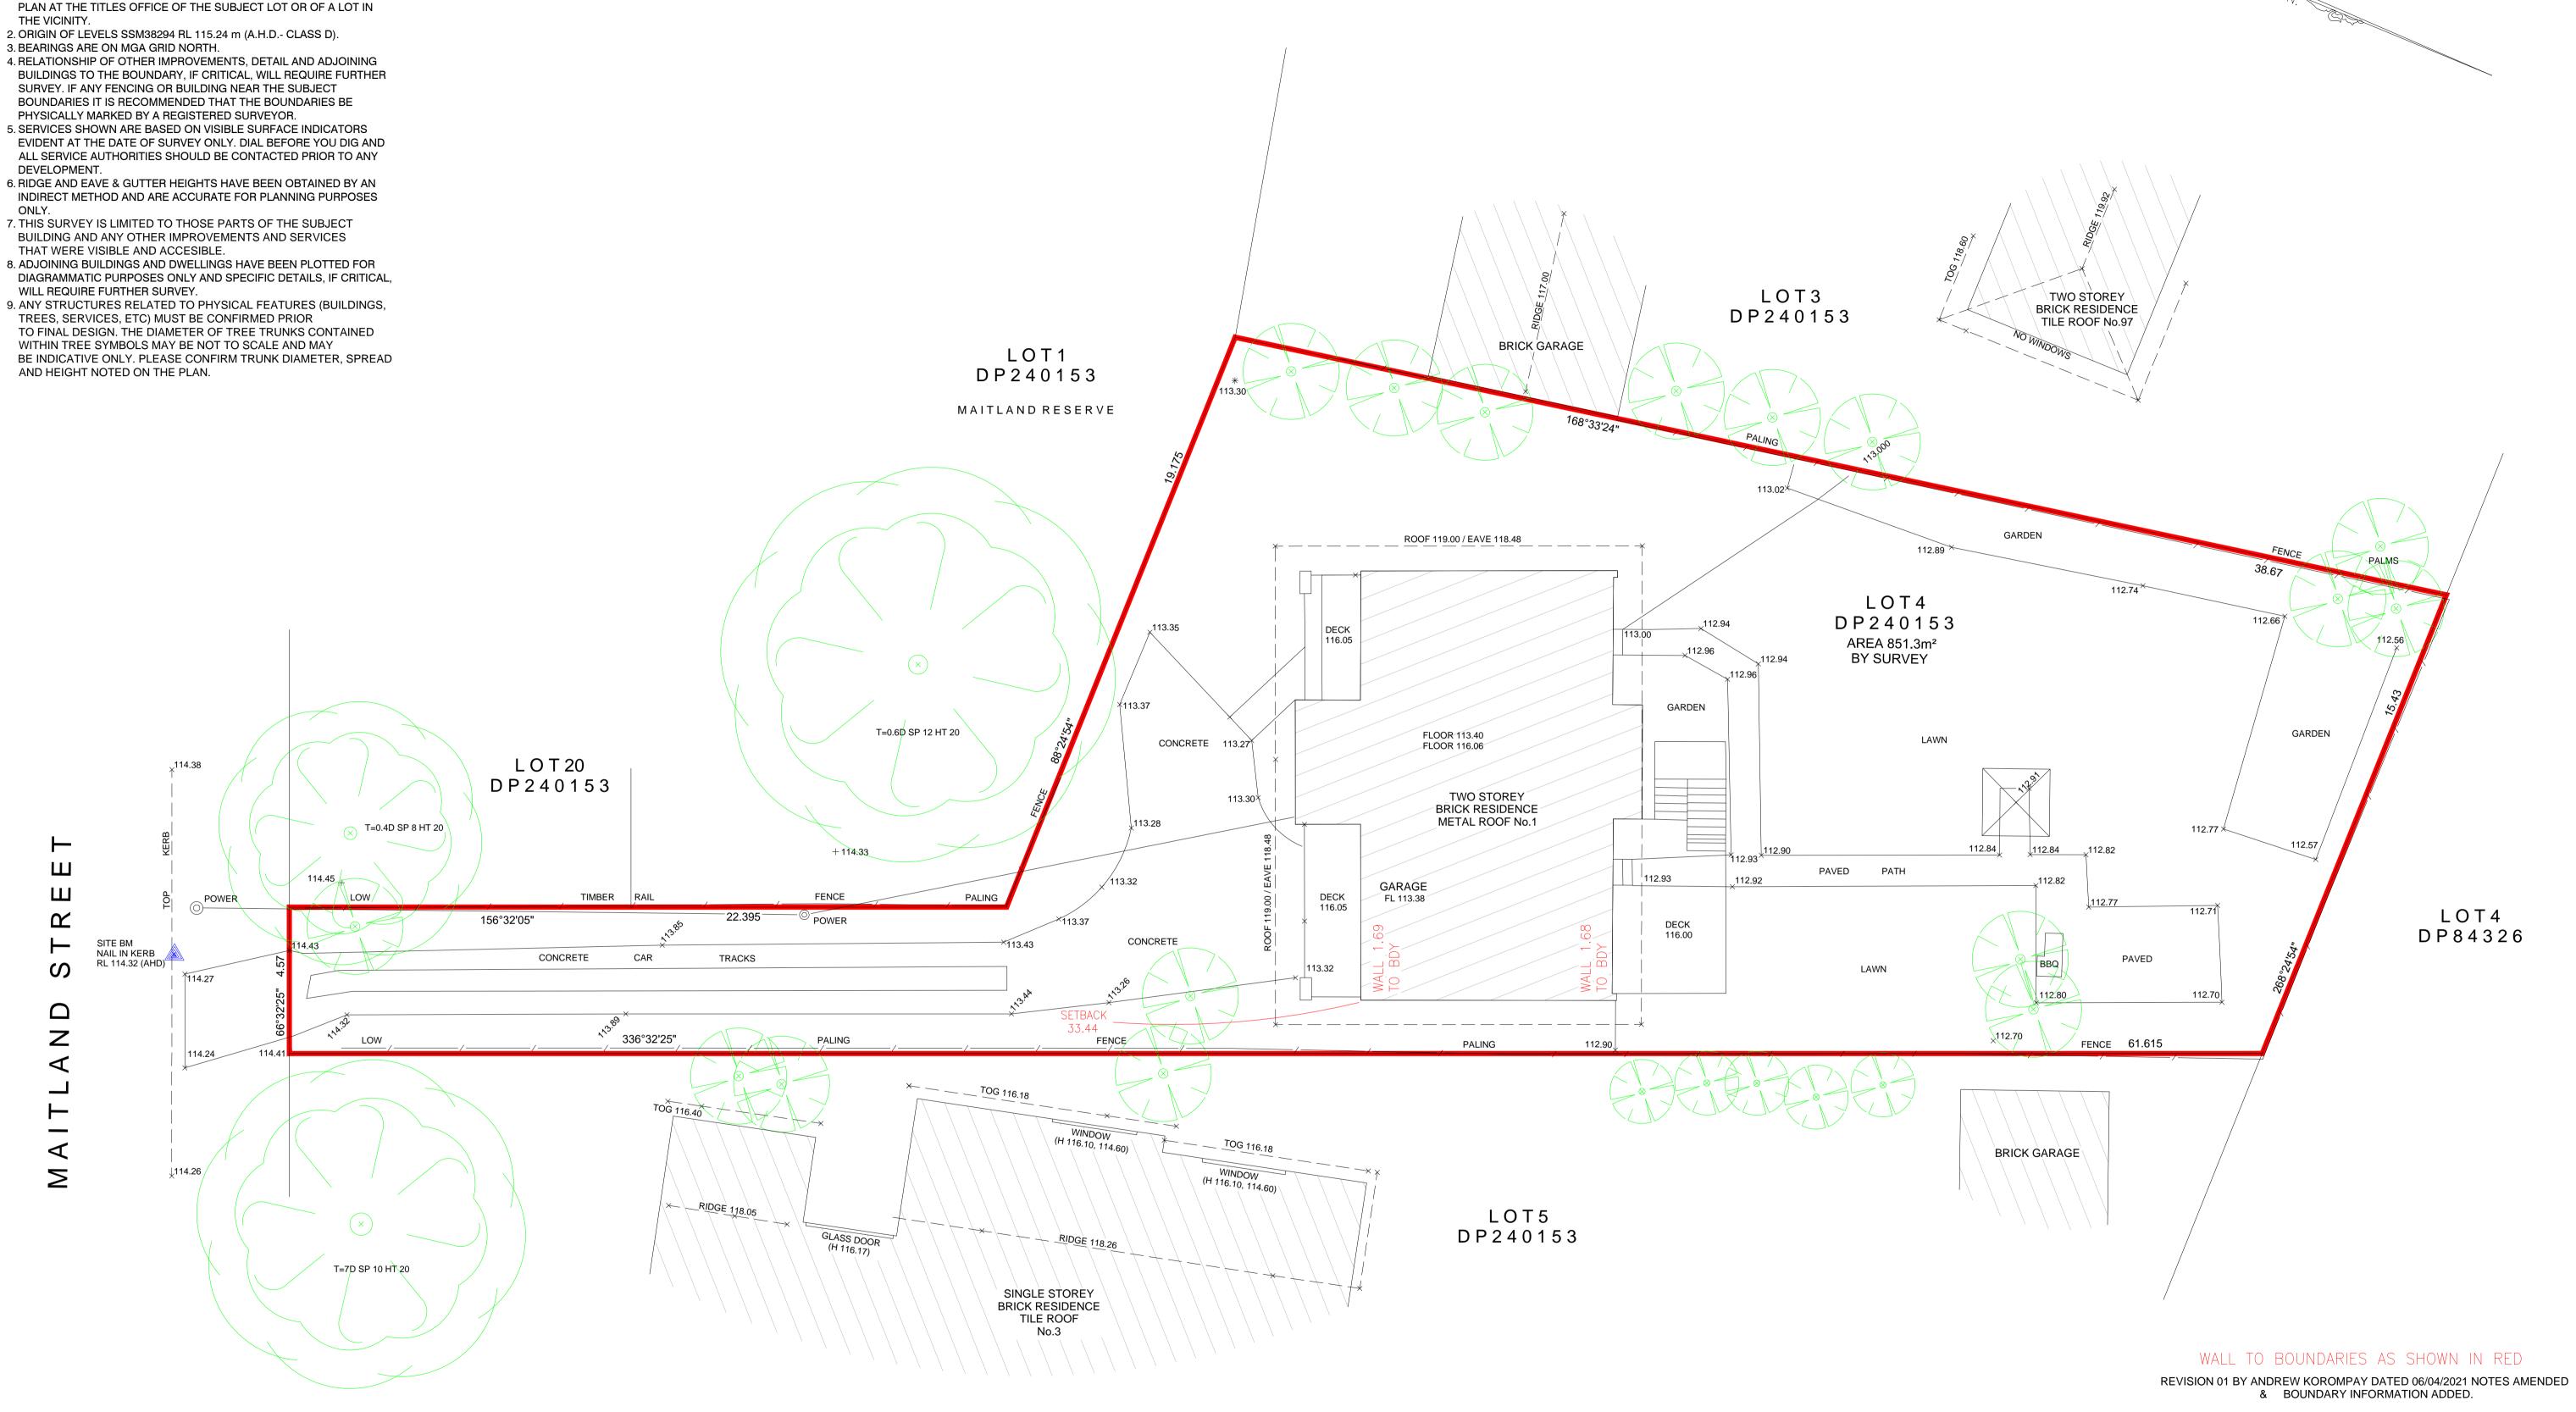

- 1. A FIELD BOUNDARY SURVEY HAS BEEN UNDERTAKEN WITH BOUNDARIES DEFINED UTILISING PLAN DP240153. BOUNDARY DIMENSIONS CAN MOVE TO A DEGREE WITH THE LODGEMENT OF A PLAN AT THE TITLES OFFICE OF THE SUBJECT LOT OR OF A LOT IN THE VICINITY.
- 2. ORIGIN OF LEVELS SSM38294 RL 115.24 m (A.H.D.- CLASS D).
- 3. BEARINGS ARE ON MGA GRID NORTH.
- BUILDINGS TO THE BOUNDARY, IF CRITICAL, WILL REQUIRE FURTHER SURVEY, IF ANY FENCING OR BUILDING NEAR THE SUBJECT BOUNDARIES IT IS RECOMMENDED THAT THE BOUNDARIES BE
- 5. SERVICES SHOWN ARE BASED ON VISIBLE SURFACE INDICATORS EVIDENT AT THE DATE OF SURVEY ONLY. DIAL BEFORE YOU DIG AND ALL SERVICE AUTHORITIES SHOULD BE CONTACTED PRIOR TO ANY
- INDIRECT METHOD AND ARE ACCURATE FOR PLANNING PURPOSES
- 7. THIS SURVEY IS LIMITED TO THOSE PARTS OF THE SUBJECT BUILDING AND ANY OTHER IMPROVEMENTS AND SERVICES
- 8. ADJOINING BUILDINGS AND DWELLINGS HAVE BEEN PLOTTED FOR DIAGRAMMATIC PURPOSES ONLY AND SPECIFIC DETAILS, IF CRITICAL,
- TREES, SERVICES, ETC) MUST BE CONFIRMED PRIOR TO FINAL DESIGN. THE DIAMETER OF TREE TRUNKS CONTAINED WITHIN TREE SYMBOLS MAY BE NOT TO SCALE AND MAY BE INDICATIVE ONLY. PLEASE CONFIRM TRUNK DIAMETER, SPREAD

PLAN OF DETAIL OVER No. 1 MAITLAND STREET DAVIDSON NSW 2085.

Registered Consulting Surveyors 16/9 NARABANG WAY BELROSE NSW 2085 p: 02 9450 0868 m: 0409 658 747 e: enquiry@truenorthsurveys.com.au

|      | SCALE: 1:100 @        |            | DATE: 29/05/2019 rev 0<br>06/04/2021 rev 1 |
|------|-----------------------|------------|--------------------------------------------|
|      | CLIENT: MELISSA DAVID | DATUM: AHD |                                            |
|      | JOB NO: 2187          |            | SHEET 1 OF 1                               |
|      | DRAWN                 | CHECKED    | APPROVED                                   |
|      | TG                    | GP         | AK                                         |
|      | DRAWING No.           | REVISION   |                                            |
| 2187 |                       |            | 1                                          |