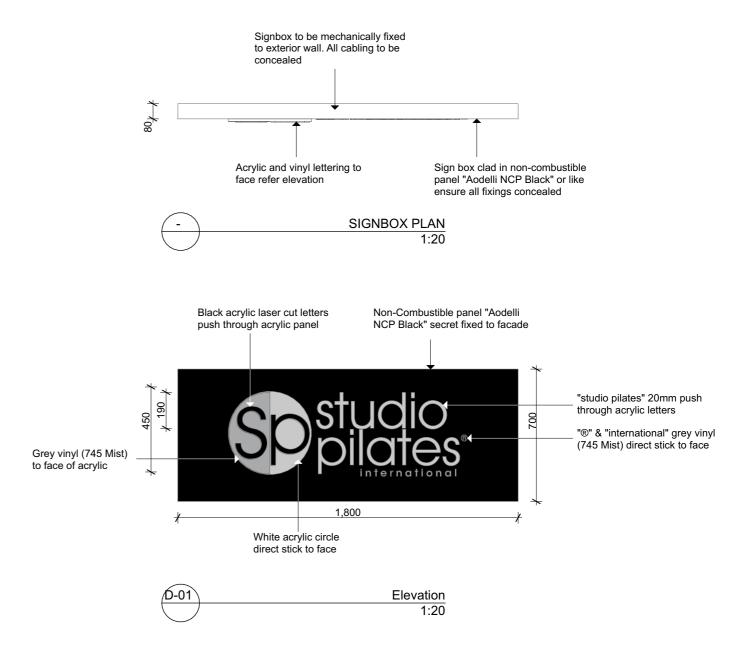

## FOR CONSTRUCTION

**EXTERNAL ENTRY ELEVATION - RIALTO LANE** 

STUDIO PILATES INTERNATIONAL 246 HAWTHORNE RD HAWTHORNE, QLD, 4171 nakari@studiopilates.com

EXTERNAL ELEVATION

4/2/22

Drawn: NP Date:

Scale: 1:50 @ A3

DRAWING NO.

REVISION NO.

В

STUDIO PILATES MANLY

1/5 RIALTO LANE

MANLY, NSW, 2095