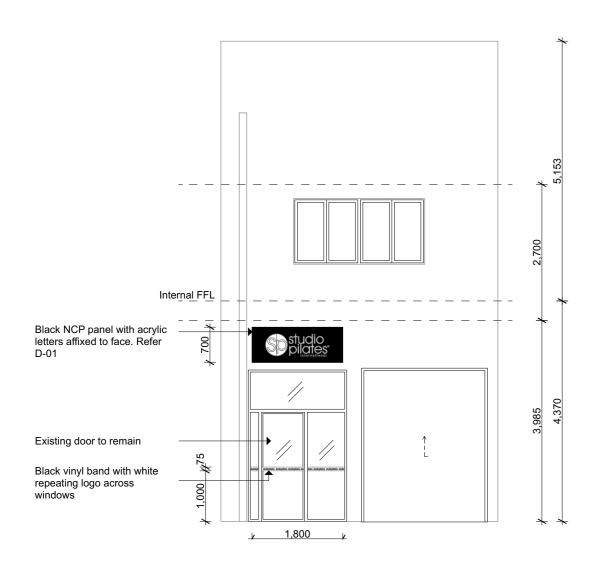

## FOR CONSTRUCTION

**EXTERNAL ENTRY ELEVATION - RIALTO LANE** 

STUDIO PILATES INTERNATIONAL 246 HAWTHORNE RD HAWTHORNE, QLD, 4171 nakari@studiopilates.com

EXTERNAL ELEVATION

4/2/22

Drawn: NP Date:

Scale: 1:50 @ A3

DRAWING NO.

REVISION NO.

В

STUDIO PILATES MANLY

1/5 RIALTO LANE

MANLY, NSW, 2095