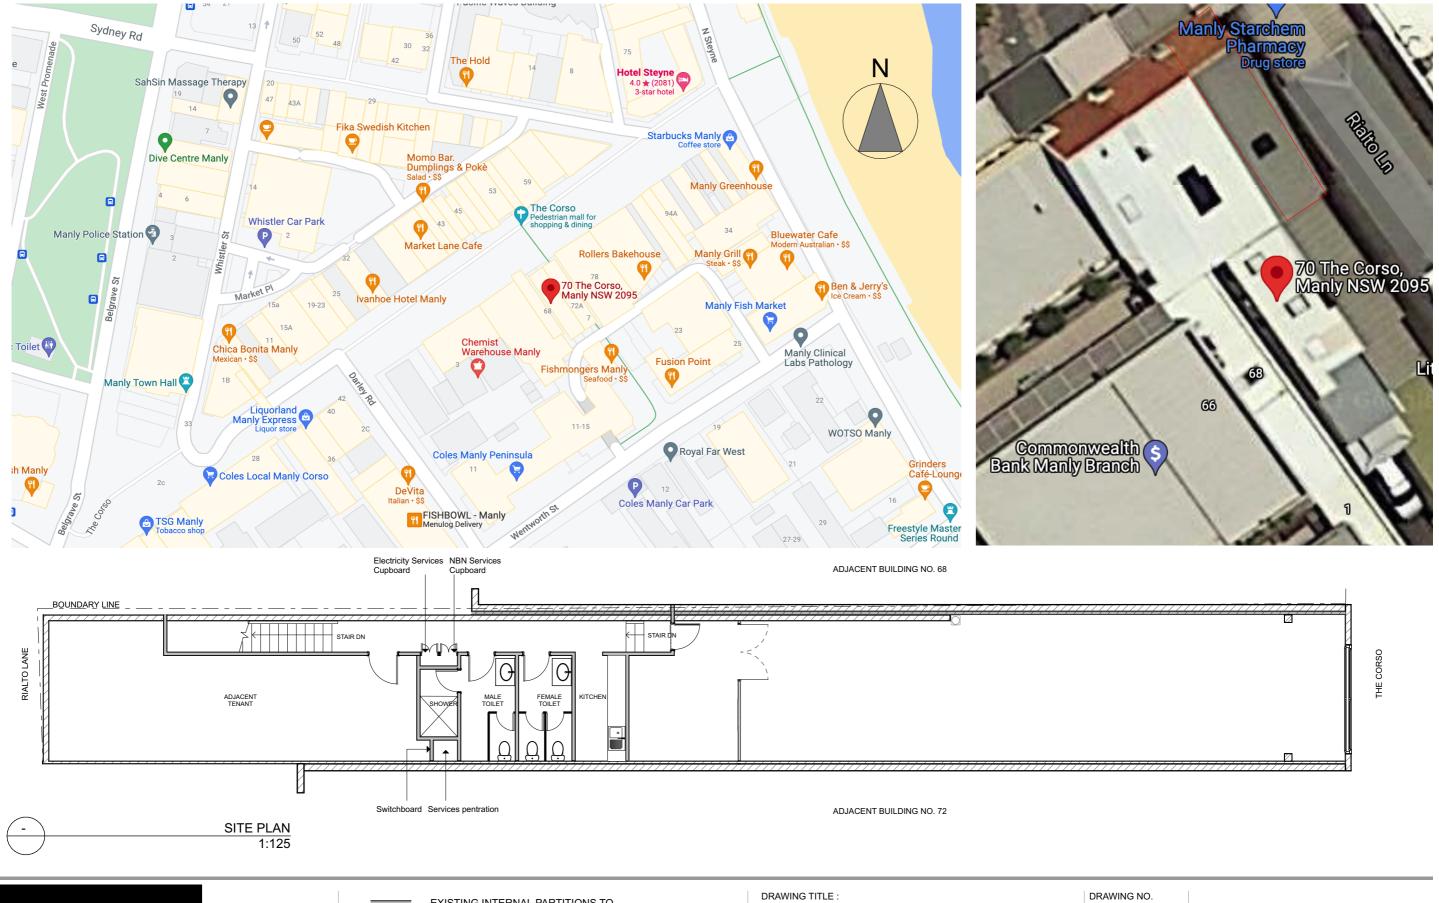

## **LOCATION PLAN**

Drawn: NP Date: 4/2/22

00C

REVISION NO. В

**STUDIO PILATES MANLY** 

1/5 RIALTO LANE MANLY, NSW, 2095

DRAWING NO.

REVISION NO.

В

STUDIO PILATES MANLY

1/5 RIALTO LANE

MANLY, NSW, 2095