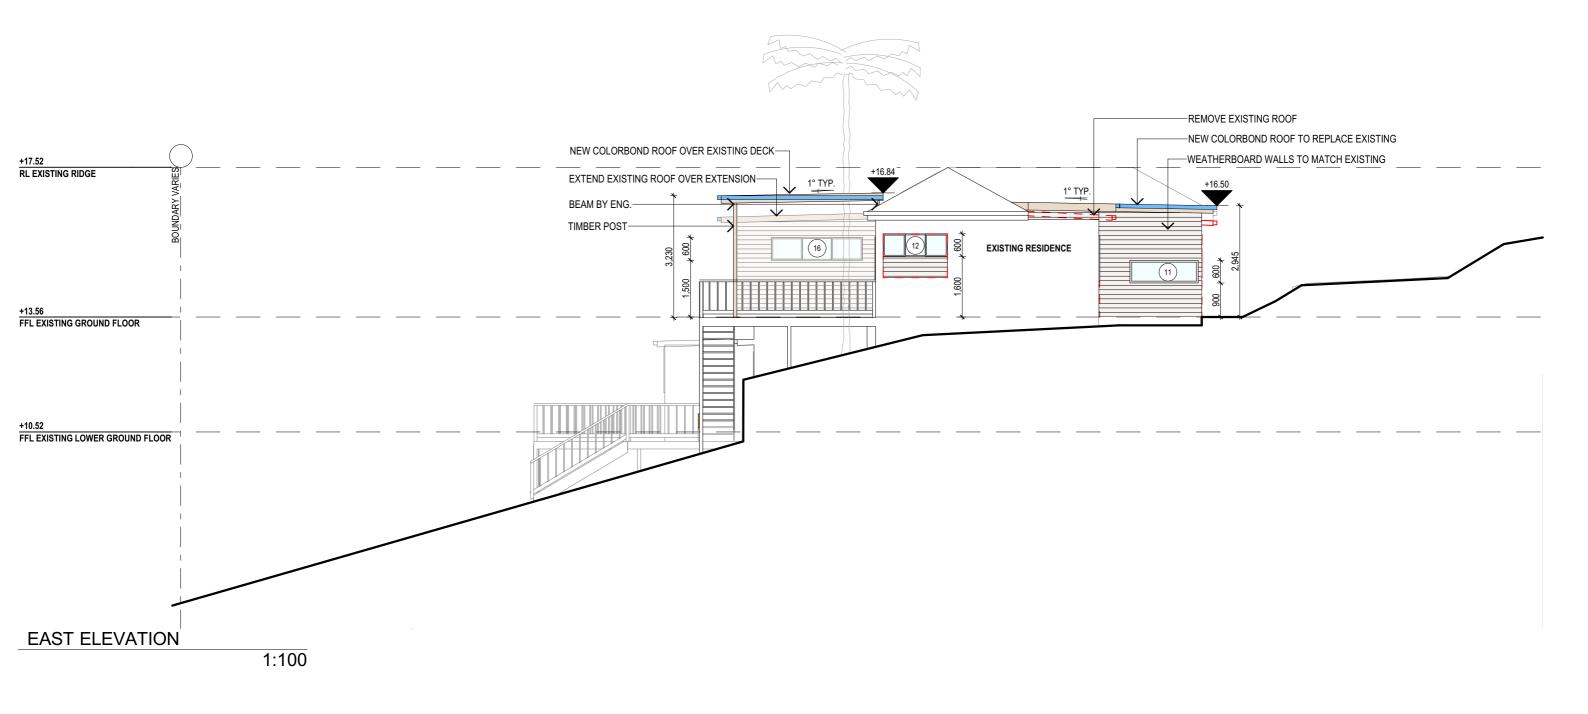

|   | REV: | DATE: | DESCRIPTION: | PR   |
|---|------|-------|--------------|------|
|   |      |       |              | 82   |
|   |      |       |              | CLI  |
|   |      |       |              | MA   |
|   |      |       |              | 1417 |
| 1 |      |       |              | DRA  |
| ı | -    |       |              | EA   |
| - |      |       |              |      |

| 1 | PROPOSED ALTERATIONS AND ADDITIONS 82 NAREEN PDE NORTH NARRABEEN 2101 |
|---|-----------------------------------------------------------------------|
| н | CLIENT:<br>MARANDA MCLAREN                                            |
| ı | DRAWING TITLE: EAST ELEVATION                                         |

| DATE:   | DRAWN BY:   | SCALE:      |
|---------|-------------|-------------|
| AUG/21  | HF          | 1:100 @ A3  |
| JOB No: | CHECKED BY: | DRAWING No: |
| 937/21  | JJ          | DA 10       |