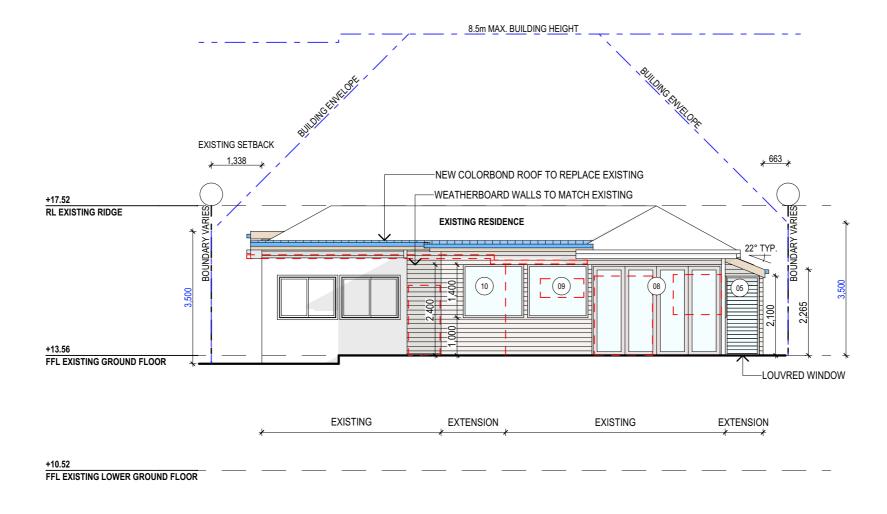

1:100

All structures including stormwater & drainage to engineer's details.
 On not obtain dimensions by scaling drawings.
 All dimensions are to be checked on site prior to starting work.
 These drawings are to be read in conjunction with all other consultant's drawings and specifications.
 All workmanship & materials shall be in accordance with the requirements of current editions including amendments of the National Construction Code, relevant Australian Standards & local council requirements.
 New materials are to be used throughout unless otherwise noted.
 Concrete footings, slab, structural beams or any other structural members are to be designed by a practicing engineer.

| JJ Drafting                                |
|--------------------------------------------|
| Division of JJ DRAFTING AUSTRALIA PTY LTD  |
| 26/90 Mona Vale Road, Mona Vale, NSW, 2103 |
| PO Box 687, Dee Why, NSW, 2099             |

Mob. 0414 717 541 | Email. jjdraft@tpg.com.au www.jjdrafting.com.au ACN 651 693 346

REV: DATE:

| DESCRIPTION: | PROPOSED ALTERATIONS AND ADDITIONS 82 NAREEN PDE NORTH NARRABEEN 2101 CLIENT: MARANDA MCLAREN |
|--------------|-----------------------------------------------------------------------------------------------|
|              | DRAWING TITLE: NORTH ELEVATION                                                                |

| DRAWN BY:   | SCALE:      |
|-------------|-------------|
| HF          | 1:100 @ A3  |
| CHECKED BY: | DRAWING No: |
|             | DA.09       |
|             |             |

- NOTES (E & OE)

   All structures including stormwater & drainage to engineer's details.