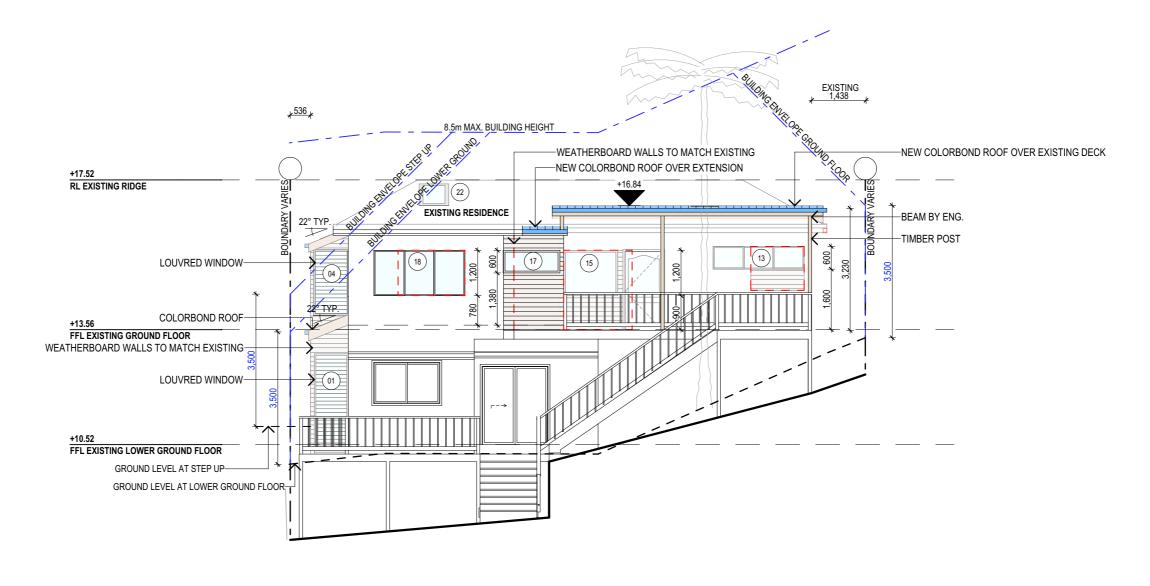

• Do not obtain dimensions by scaling drawings.

• All dimensions are to be checked on site prior to starting work.

• These drawings are to be read in conjunction with all other consultant's drawings and specifications.

• All workmanship & materials shall be in accordance with the requirements of current editions including amendments of the National Construction Code, relevant Australian Standards & local council requirements.

• New materials are to be used throughout unless otherwise noted.

• Concrete footings, slab, structural beams or any other structural members are to be designed by a practicing engineer.

## <del>JJ D</del>rafting Division of JJ DRAFTING AUSTRALIA PTY LTD

26/90 Mona Vale Road, Mona Vale, NSW, 2103 PO Box 687, Dee Why, NSW, 2099 Mob. 0414 717 541 | Email. jjdraft@tpg.com.au www.jjdrafting.com.au ACN 651 693 346

|   | REV: | DATE: | DESCRIPTION: | PROPOSI           |
|---|------|-------|--------------|-------------------|
|   |      |       |              | 82 NARE           |
| 3 |      |       |              | CLIENT:<br>MARANI |
| u |      |       |              | DRAWING<br>WEST E |

| ٦  | PROPOSED ALTERATIONS AND ADDITIONS 82 NAREEN PDE NORTH NARRABEEN 2101 |
|----|-----------------------------------------------------------------------|
|    | CLIENT:<br>MARANDA MCLAREN                                            |
| -1 | DRAWING TITLE: WEST ELEVATION                                         |

| DATE:   | DRAWN BY:   | SCALE:      |
|---------|-------------|-------------|
| AUG/21  | HF          | 1:100 @ A3  |
| JOB No: | CHECKED BY: | DRAWING No: |
| 937/21  | JJ          | DA.08       |

NORTH ELEVATION