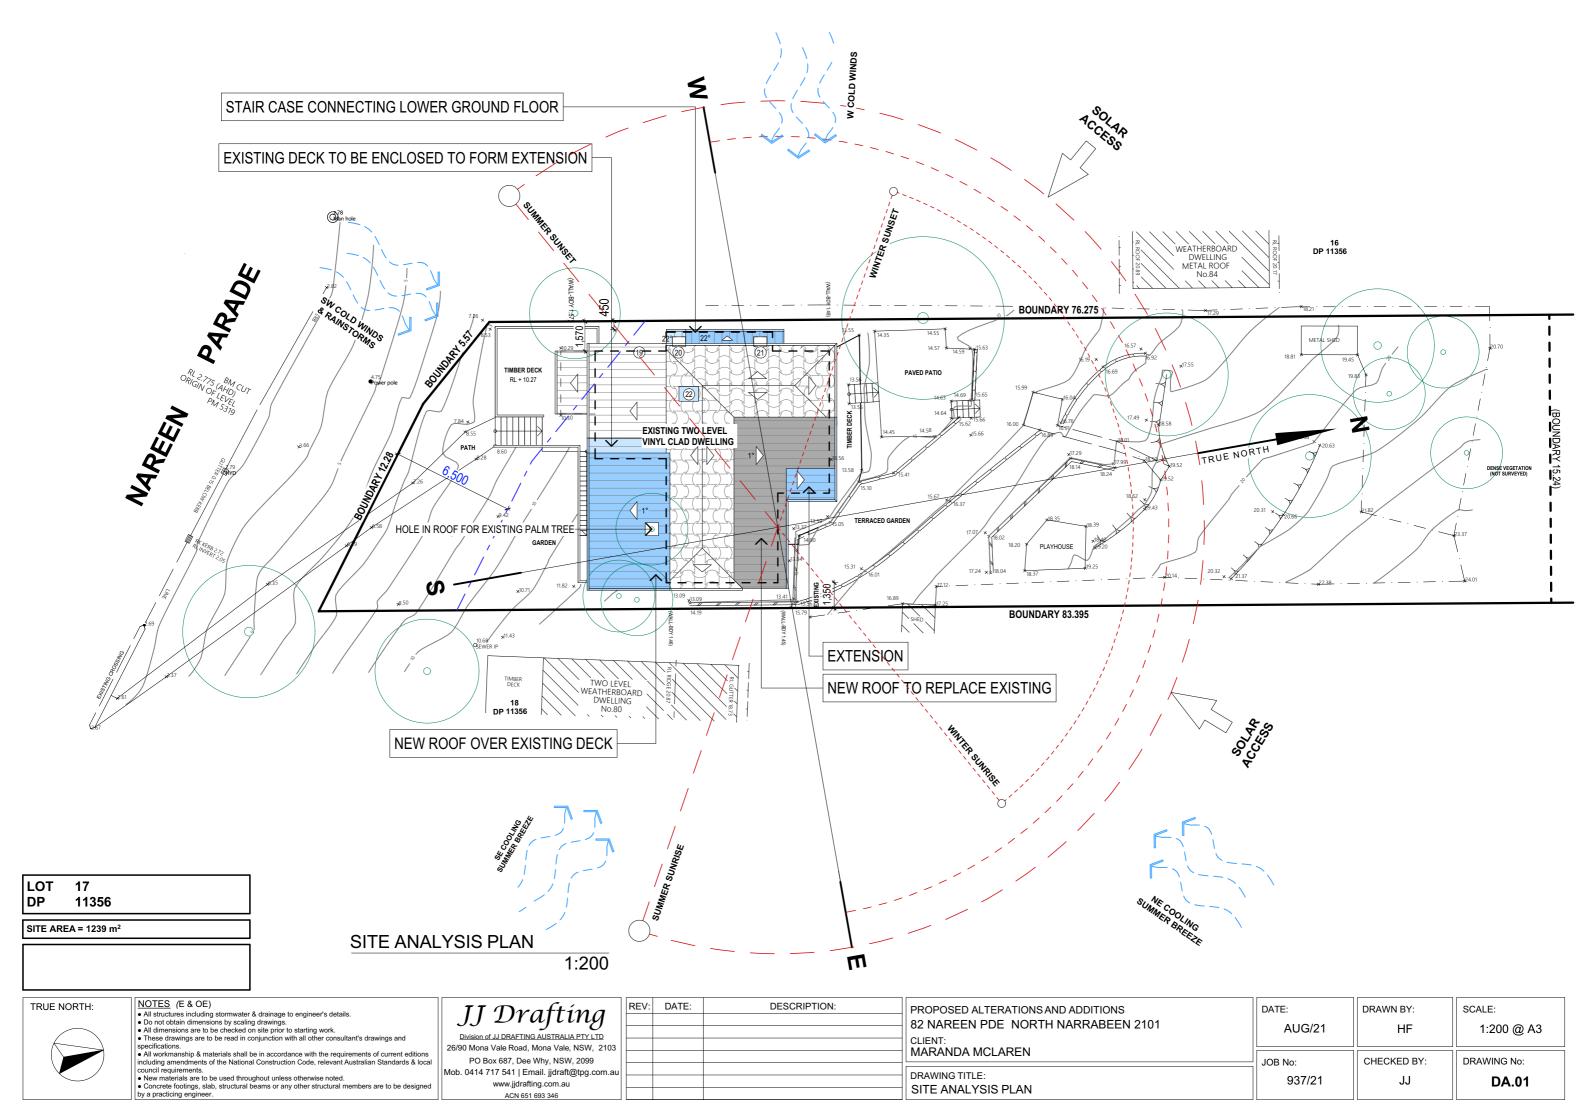

SOUTH ELEVATION

1:100

NOTES (E & OE)

All structures including stormwater & drainage to engineer's details.

Do not obtain dimensions by scaling drawings.

All dimensions are to be checked on site prior to starting work.

These drawings are to be read in conjunction with all other consultant's drawings and specifications. specifications.

• All workmanship & materials shall be in accordance with the requirements of current editions.

• All working an indering strain be in accordance with the requirements of content editions including amendments of the National Construction Code, relevant Australian Standards & local council requirements.

• New materials are to be used throughout unless otherwise noted.

• Concrete footings, slab, structural beams or any other structural members are to be designed by a contribition analysis.

by a practicing engineer.

26/90 Mona Vale Road, Mona Vale, NSW, 2103 PO Box 687, Dee Why, NSW, 2099 Mob. 0414 717 541 | Email. jjdraft@tpg.com.au www.jjdrafting.com.au ACN 651 693 346

| V: | DATE: | DESCRIPTION: | PROPOSED ALTERATIONS AND ADDITIONS 82 NAREEN PDE NORTH NARRABEEN 2101 |
|----|-------|--------------|-----------------------------------------------------------------------|
|    |       |              | CLIENT:<br>MARANDA MCLAREN                                            |
|    |       |              | DRAWING TITLE:<br>SOUTH ELEVATION                                     |

| DATE:<br>AUG/21 | DRAWN BY:   | SCALE:<br>1:100 @ A3 |
|-----------------|-------------|----------------------|
| JOB No: 937/21  | CHECKED BY: | DRAWING No: DA.07    |

1:100

NOTES (E & OE)

• All structures including stormwater & drainage to engineer's details.