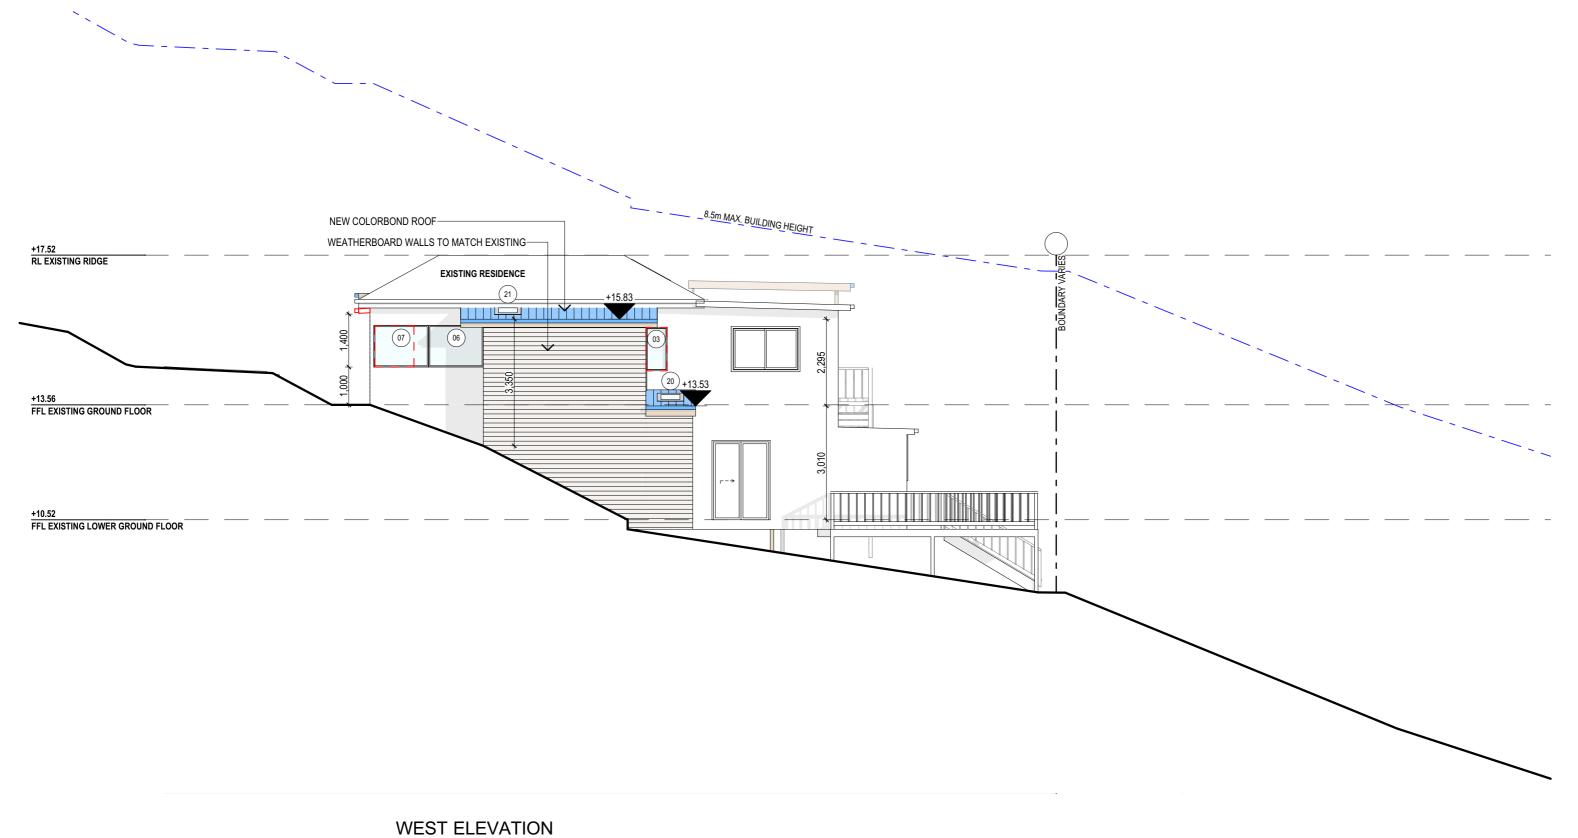

|   | REV: | DATE: | DESCRIPTION: | PROPOSI           |
|---|------|-------|--------------|-------------------|
|   |      |       |              | 82 NARE           |
| 3 |      |       |              | CLIENT:<br>MARANI |
| u |      |       |              | DRAWING<br>WEST E |

| ٦  | PROPOSED ALTERATIONS AND ADDITIONS 82 NAREEN PDE NORTH NARRABEEN 2101 |
|----|-----------------------------------------------------------------------|
|    | CLIENT:<br>MARANDA MCLAREN                                            |
| -1 | DRAWING TITLE: WEST ELEVATION                                         |

| DATE:   | DRAWN BY:   | SCALE:      |
|---------|-------------|-------------|
| AUG/21  | HF          | 1:100 @ A3  |
| JOB No: | CHECKED BY: | DRAWING No: |
| 937/21  | JJ          | DA.08       |

NORTH ELEVATION