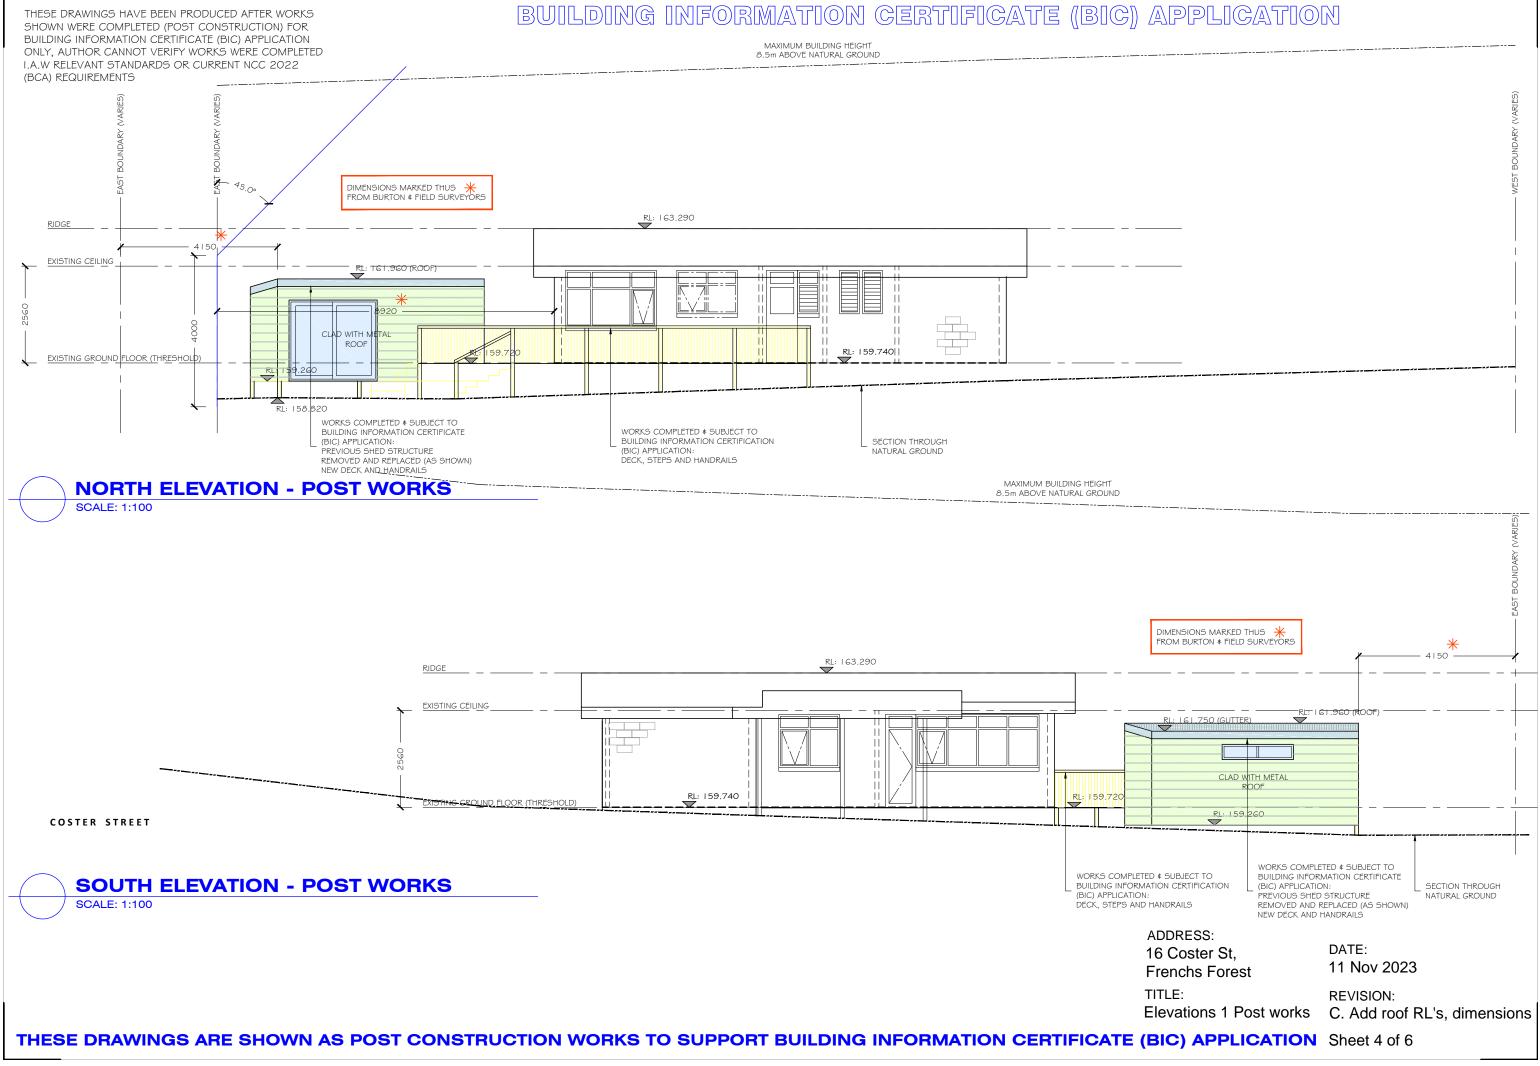

THESE DRAWINGS HAVE BEEN PRODUCED AFTER WORKS SHOWN WERE COMPLETED (POST CONSTRUCTION) FOR BUILDING INFORMATION CERTIFICATE (BIC) APPLICATION ONLY, AUTHOR CANNOT VERIFY WORKS WERE COMPLETED I.A.W RELEVANT STANDARDS OR CURRENT NCC 2022 (BCA) REQUIREMENTS

# BUILDING INFORMATION CERTIFICATE (BIC) APPLICATION

THESE DRAWINGS ARE SHOWN AS POST CONSTRUCTION WORKS TO SUPPORT BUILDING INFORMATION CERTIFICATE (BIC) APPLICATION

THESE DRAWINGS HAVE BEEN PRODUCED AFTER WORKS SHOWN WERE COMPLETED (POST CONSTRUCTION) FOR BUILDING INFORMATION CERTIFICATE (BIC) APPLICATION ONLY, AUTHOR CANNOT VERIFY WORKS WERE COMPLETED I.A.W RELEVANT STANDARDS OR CURRENT NCC 2022 (BCA) REQUIREMENTS