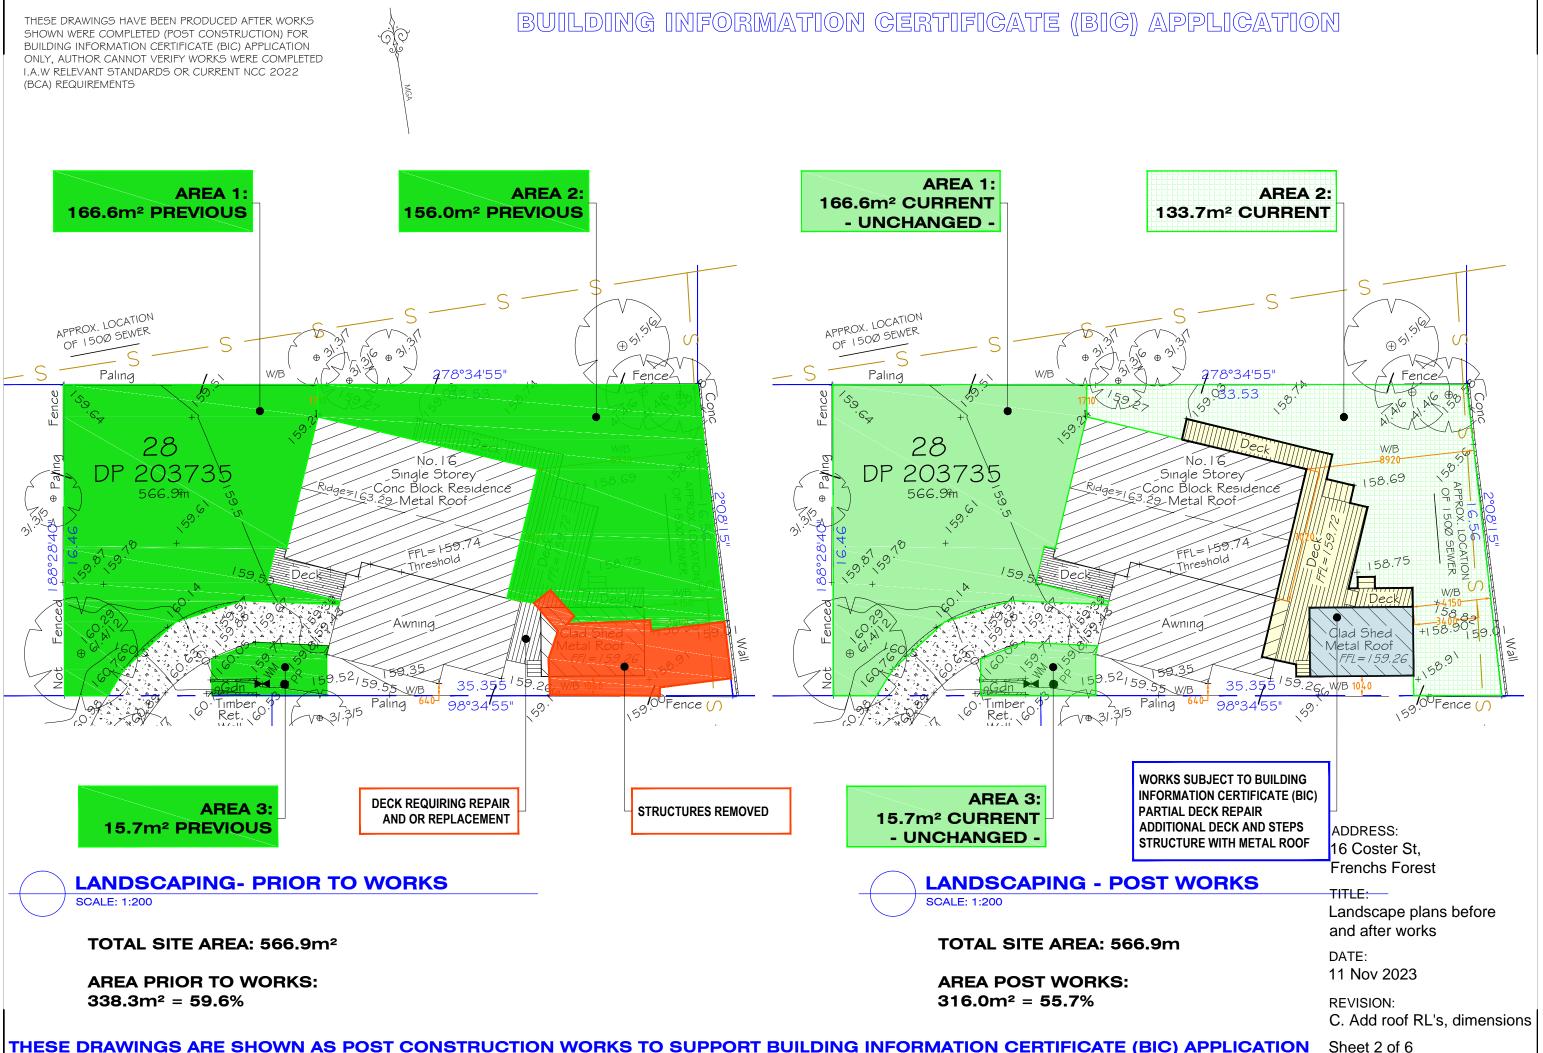

THESE DRAWINGS HAVE BEEN PRODUCED AFTER WORKS SHOWN WERE COMPLETED (POST CONSTRUCTION) FOR BUILDING INFORMATION CERTIFICATE (BIC) APPLICATION ONLY, AUTHOR CANNOT VERIFY WORKS WERE COMPLETED I.A.W RELEVANT STANDARDS OR CURRENT NCC 2022 (BCA) REQUIREMENTS

# BUILDING INFORMATION CERTIFICATE (BIC) APPLICATION

THESE DRAWINGS ARE SHOWN AS POST CONSTRUCTION WORKS TO SUPPORT BUILDING INFORMATION CERTIFICATE (BIC) APPLICATION

THESE DRAWINGS HAVE BEEN PRODUCED AFTER WORKS SHOWN WERE COMPLETED (POST CONSTRUCTION) FOR BUILDING INFORMATION CERTIFICATE (BIC) APPLICATION ONLY, AUTHOR CANNOT VERIFY WORKS WERE COMPLETED I.A.W RELEVANT STANDARDS OR CURRENT NCC 2022 (BCA) REQUIREMENTS