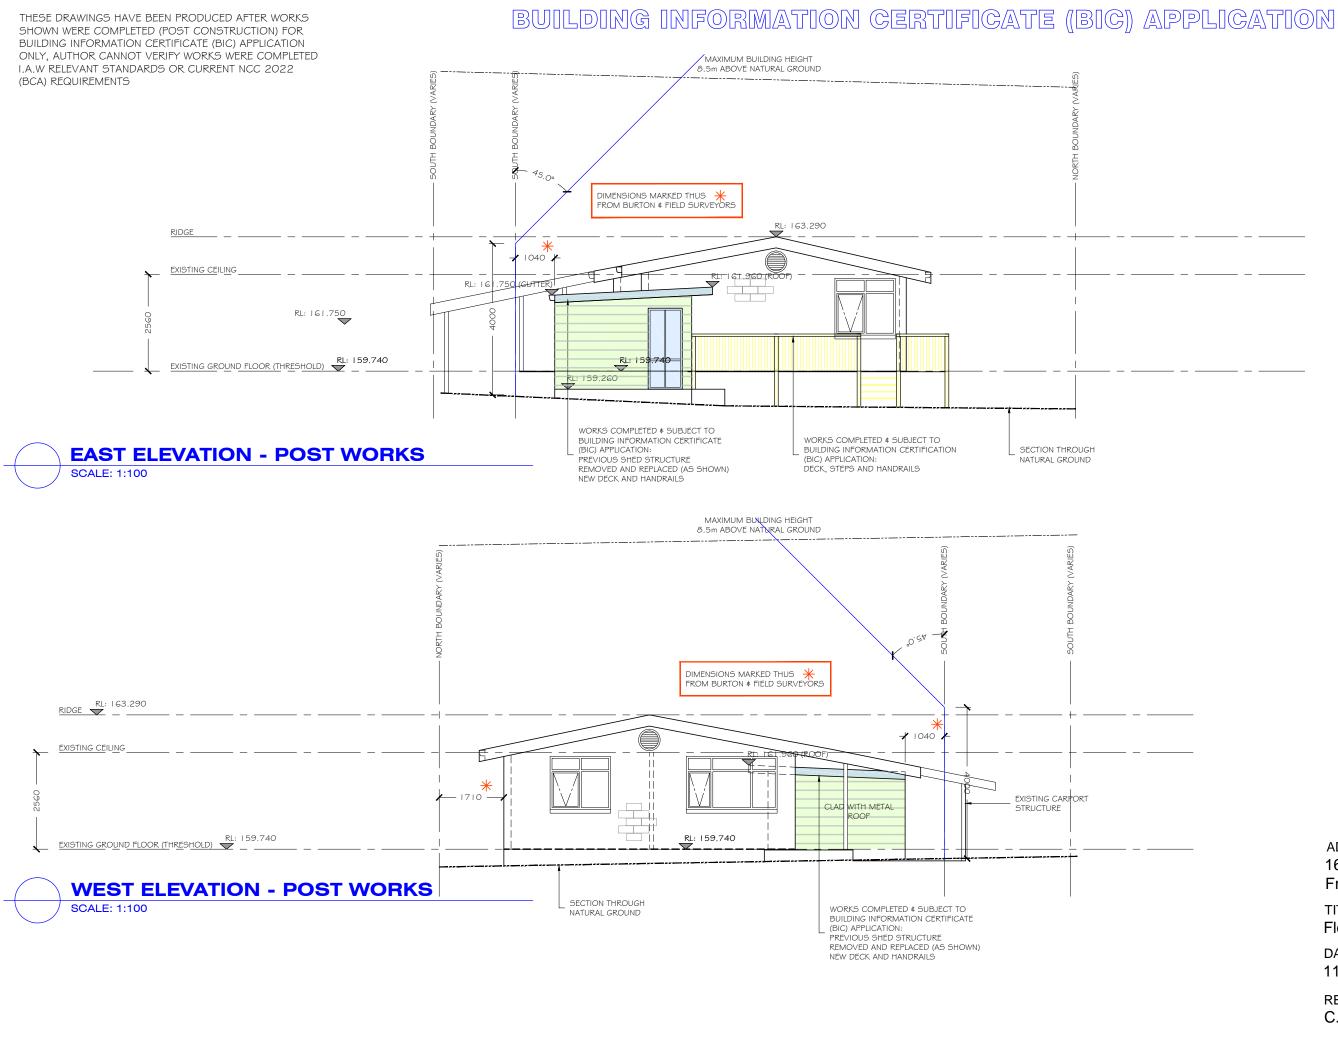

THESE DRAWINGS HAVE BEEN PRODUCED AFTER WORKS SHOWN WERE COMPLETED (POST CONSTRUCTION) FOR BUILDING INFORMATION CERTIFICATE (BIC) APPLICATION ONLY, AUTHOR CANNOT VERIFY WORKS WERE COMPLETED I.A.W RELEVANT STANDARDS OR CURRENT NCC 2022 (BCA) REQUIREMENTS

# BUILDING INFORMATION CERTIFICATE (BIC) APPLICATION

THESE DRAWINGS ARE SHOWN AS POST CONSTRUCTION WORKS TO SUPPORT BUILDING INFORMATION CERTIFICATE (BIC) APPLICATION

THESE DRAWINGS HAVE BEEN PRODUCED AFTER WORKS SHOWN WERE COMPLETED (POST CONSTRUCTION) FOR BUILDING INFORMATION CERTIFICATE (BIC) APPLICATION ONLY, AUTHOR CANNOT VERIFY WORKS WERE COMPLETED I.A.W RELEVANT STANDARDS OR CURRENT NCC 2022 (BCA) REQUIREMENTS

ADDRESS: 16 Coster St, **Frenchs Forest** TITLE: Floor plan DATE: 11 Nov 2023

**REVISION:** C. Add roof RL's, dimensions

THESE DRAWINGS ARE SHOWN AS POST CONSTRUCTION WORKS TO SUPPORT BUILDING INFORMATION CERTIFICATE (BIC) APPLICATION Sheet 5 of 6