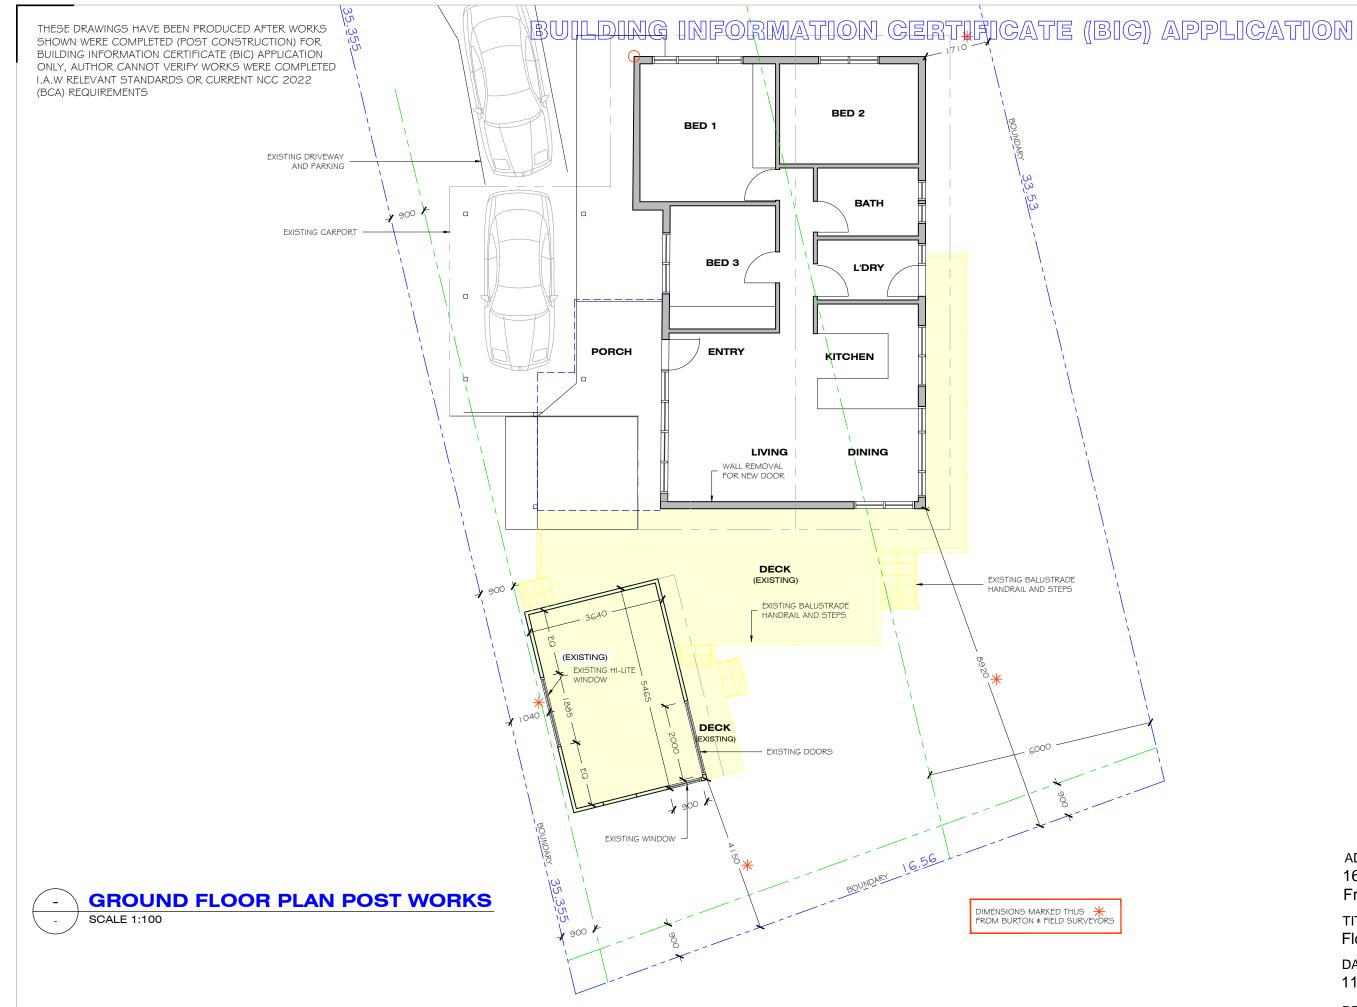

THESE DRAWINGS HAVE BEEN PRODUCED AFTER WORKS SHOWN WERE COMPLETED (POST CONSTRUCTION) FOR BUILDING INFORMATION CERTIFICATE (BIC) APPLICATION ONLY, AUTHOR CANNOT VERIFY WORKS WERE COMPLETED I.A.W RELEVANT STANDARDS OR CURRENT NCC 2022 (BCA) REQUIREMENTS

# BUILDING INFORMATION CERTIFICATE (BIC) APPLICATION

THESE DRAWINGS ARE SHOWN AS POST CONSTRUCTION WORKS TO SUPPORT BUILDING INFORMATION CERTIFICATE (BIC) APPLICATION

THESE DRAWINGS HAVE BEEN PRODUCED AFTER WORKS SHOWN WERE COMPLETED (POST CONSTRUCTION) FOR BUILDING INFORMATION CERTIFICATE (BIC) APPLICATION ONLY, AUTHOR CANNOT VERIFY WORKS WERE COMPLETED I.A.W RELEVANT STANDARDS OR CURRENT NCC 2022 (BCA) REQUIREMENTS

THESE DRAWINGS ARE SHOWN AS POST CONSTRUCTION WORKS TO SUPPORT BUILDING INFORMATION CERTIFICATE (BIC) APPLICATION Sheet 6 of 6

ADDRESS: 16 Coster St, **Frenchs Forest** 

TITLE: Floor plan post works DATE: 11 Nov 2023

**REVISION:** C. Add roof RL's, dimensions