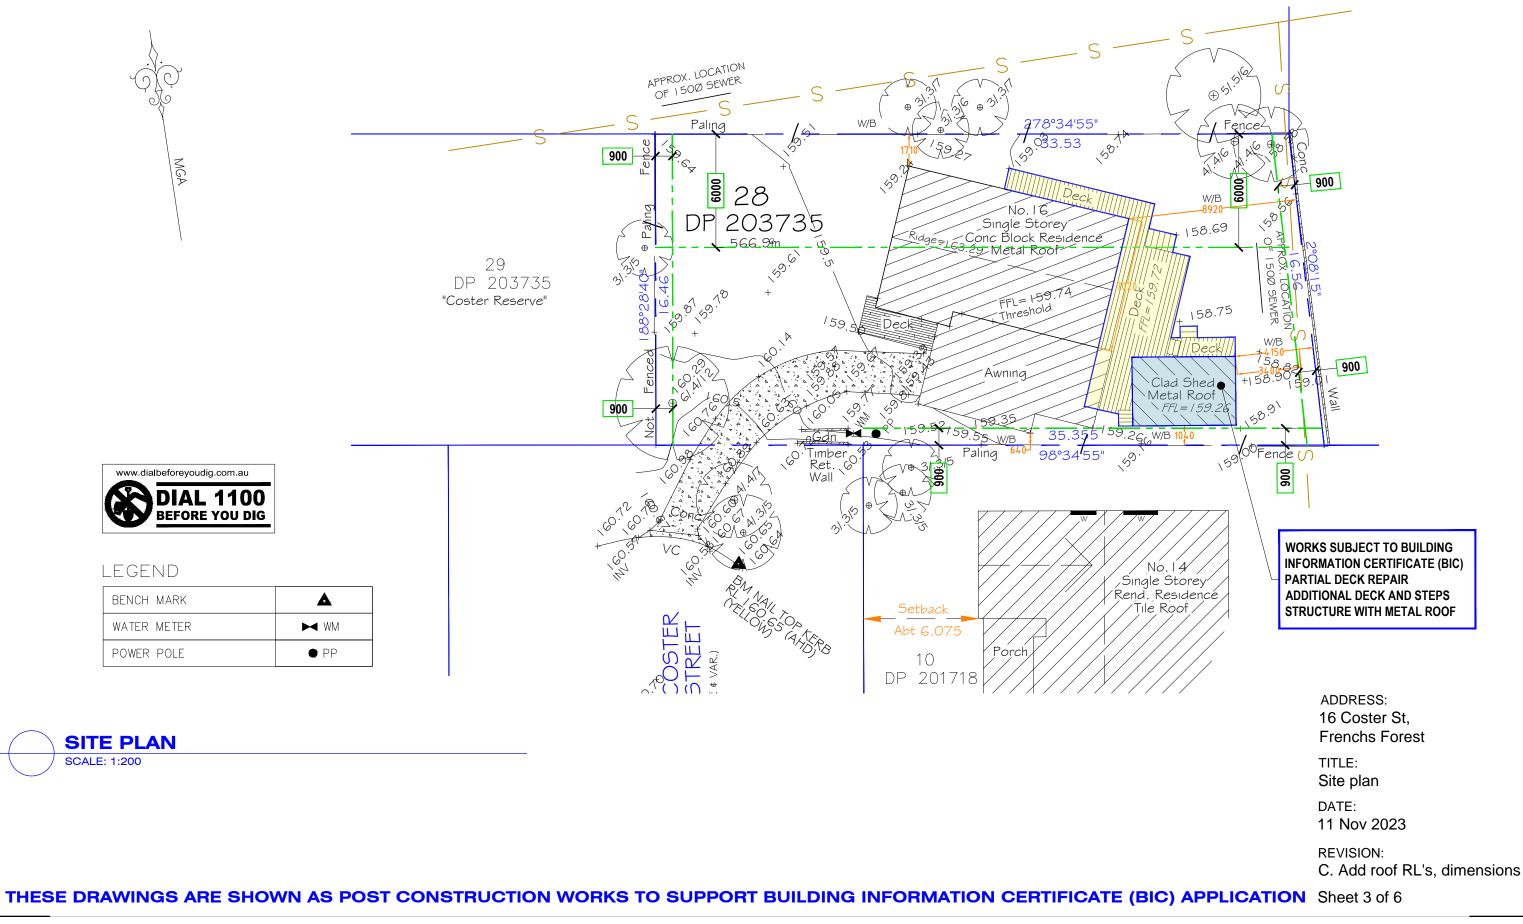

THESE DRAWINGS HAVE BEEN PRODUCED AFTER WORKS SHOWN WERE COMPLETED (POST CONSTRUCTION) FOR BUILDING INFORMATION CERTIFICATE (BIC) APPLICATION ONLY, AUTHOR CANNOT VERIFY WORKS WERE COMPLETED I.A.W RELEVANT STANDARDS OR CURRENT NCC 2022 (BCA) REQUIREMENTS

# BUILDING INFORMATION CERTIFICATE (BIC) APPLICATION

THESE DRAWINGS ARE SHOWN AS POST CONSTRUCTION WORKS TO SUPPORT BUILDING INFORMATION CERTIFICATE (BIC) APPLICATION

THESE DRAWINGS HAVE BEEN PRODUCED AFTER WORKS SHOWN WERE COMPLETED (POST CONSTRUCTION) FOR BUILDING INFORMATION CERTIFICATE (BIC) APPLICATION ONLY, AUTHOR CANNOT VERIFY WORKS WERE COMPLETED I.A.W RELEVANT STANDARDS OR CURRENT NCC 2022 (BCA) REQUIREMENTS