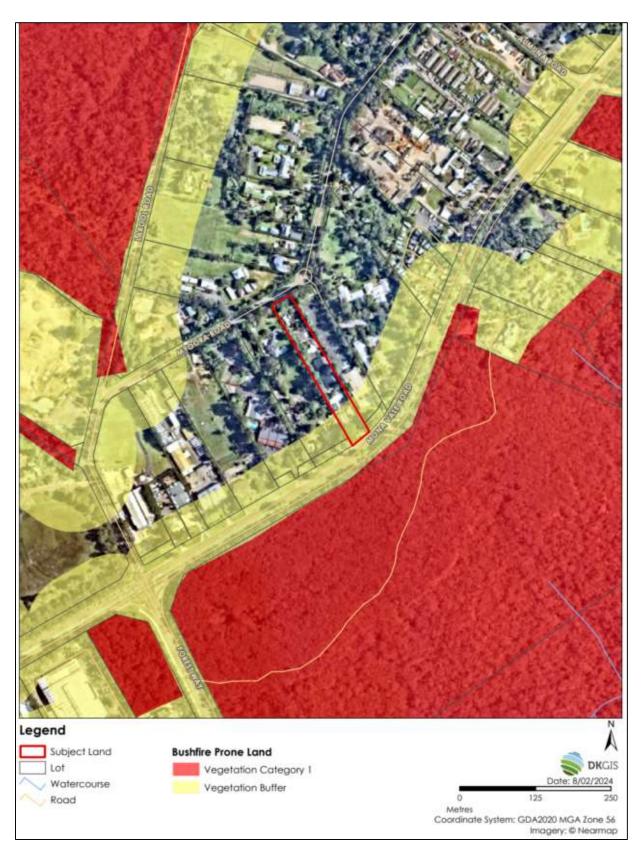

| Property Details and Description of Works                                                                                                                                                                                                                                  |                                                                                 |                                                                        |                                                                                              |            |                |          |  |
|----------------------------------------------------------------------------------------------------------------------------------------------------------------------------------------------------------------------------------------------------------------------------|---------------------------------------------------------------------------------|------------------------------------------------------------------------|----------------------------------------------------------------------------------------------|------------|----------------|----------|--|
|                                                                                                                                                                                                                                                                            | Unit no                                                                         | Street no                                                              | Street name                                                                                  |            | Lot/Sec/DP     |          |  |
| Address Details                                                                                                                                                                                                                                                            |                                                                                 | 327 Mona Vale Road                                                     |                                                                                              |            | 209/-/DP752017 |          |  |
|                                                                                                                                                                                                                                                                            | Suburb                                                                          |                                                                        |                                                                                              | State      |                | Postcode |  |
|                                                                                                                                                                                                                                                                            | Terrey Hills                                                                    |                                                                        |                                                                                              | NSW        |                | 2084     |  |
| Local Government<br>Area                                                                                                                                                                                                                                                   | Northern Beaches Council                                                        |                                                                        |                                                                                              |            |                |          |  |
| BCA class of the building                                                                                                                                                                                                                                                  | Class 5 office & Class 6 POS Area                                               |                                                                        |                                                                                              |            |                |          |  |
| Description of the proposal                                                                                                                                                                                                                                                | Retrospective Assessment of the Nursery Point of Sale (POS) and Office Building |                                                                        |                                                                                              |            |                |          |  |
| Development<br>Application<br>Reference                                                                                                                                                                                                                                    | DA2024/0371 - PAN-424920                                                        |                                                                        |                                                                                              |            |                |          |  |
| Bush Fire Assessme                                                                                                                                                                                                                                                         | nt Report                                                                       |                                                                        |                                                                                              |            |                |          |  |
| submission requiremer                                                                                                                                                                                                                                                      | nts set out in <i>Ap</i><br>commendations                                       | pendix 2 of Pla                                                        | d, which includes the relevant anning for Bush Fire Protection e relevant specifications and | <b>□</b> Y | ES [           | ⊠ NO     |  |
| Report Reference and                                                                                                                                                                                                                                                       | date – NA, see                                                                  | below.                                                                 |                                                                                              |            |                |          |  |
| Act 1979 (EP&A Act),<br>by designated Bushfire<br>As such, the provisions<br>for Bushfire protection                                                                                                                                                                       | no part of the Ne Prone Land as of Section 4.14                                 | lursery POS al<br>at 09 April 202<br>of the EP&A A<br>not apply to the | ·                                                                                            |            |                |          |  |
| Furthermore, as the Nursery POS and Office Building is located greater than 100 meters from the nearest bushfire hazard vegetation, the provisions of PBP and AS3959:2018 Construction of buildings in bushfire prone areas (AS3959:2018) do not apply to the development. |                                                                                 |                                                                        |                                                                                              |            |                |          |  |

Figure 1: BFPL Map

Figure 2: Nursery POS and Office Building Location