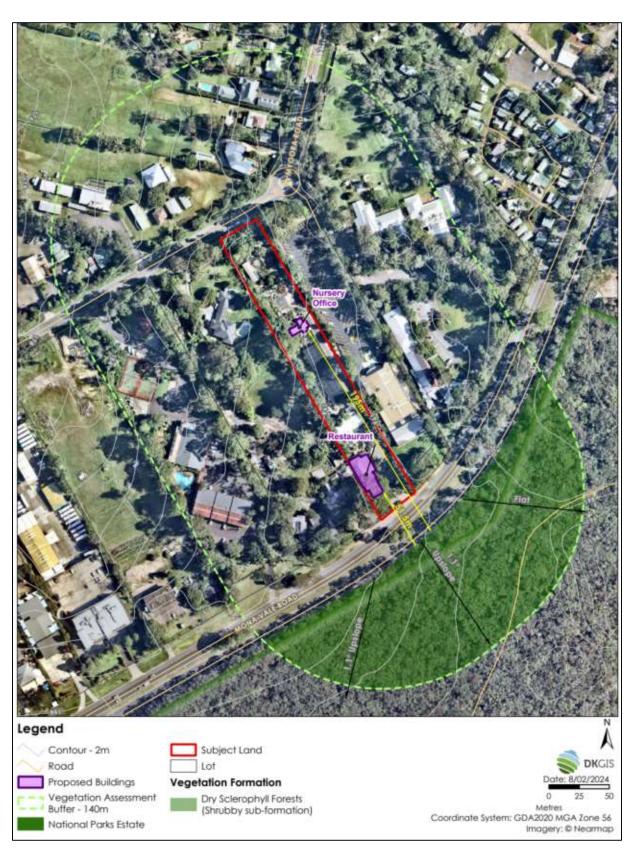

| Property Details and Description of Works                                                                                                                                                                                                                                  |                                                                                 |                                                                        |                                                                                              |            |                |          |  |
|----------------------------------------------------------------------------------------------------------------------------------------------------------------------------------------------------------------------------------------------------------------------------|---------------------------------------------------------------------------------|------------------------------------------------------------------------|----------------------------------------------------------------------------------------------|------------|----------------|----------|--|
|                                                                                                                                                                                                                                                                            | Unit no                                                                         | Street no                                                              | Street name                                                                                  |            | Lot/Sec/DP     |          |  |
| Address Details                                                                                                                                                                                                                                                            |                                                                                 | 327 Mona Vale Road                                                     |                                                                                              |            | 209/-/DP752017 |          |  |
|                                                                                                                                                                                                                                                                            | Suburb                                                                          |                                                                        |                                                                                              | State      |                | Postcode |  |
|                                                                                                                                                                                                                                                                            | Terrey Hills                                                                    |                                                                        |                                                                                              | NSW        |                | 2084     |  |
| Local Government<br>Area                                                                                                                                                                                                                                                   | Northern Beaches Council                                                        |                                                                        |                                                                                              |            |                |          |  |
| BCA class of the building                                                                                                                                                                                                                                                  | Class 5 office & Class 6 POS Area                                               |                                                                        |                                                                                              |            |                |          |  |
| Description of the proposal                                                                                                                                                                                                                                                | Retrospective Assessment of the Nursery Point of Sale (POS) and Office Building |                                                                        |                                                                                              |            |                |          |  |
| Development<br>Application<br>Reference                                                                                                                                                                                                                                    | DA2024/0371 - PAN-424920                                                        |                                                                        |                                                                                              |            |                |          |  |
| Bush Fire Assessme                                                                                                                                                                                                                                                         | nt Report                                                                       |                                                                        |                                                                                              |            |                |          |  |
| submission requiremer                                                                                                                                                                                                                                                      | nts set out in <i>Ap</i><br>commendations                                       | pendix 2 of Pla                                                        | d, which includes the relevant anning for Bush Fire Protection e relevant specifications and | <b>□</b> Y | ES [           | ⊠ NO     |  |
| Report Reference and                                                                                                                                                                                                                                                       | date – NA, see                                                                  | below.                                                                 |                                                                                              |            |                |          |  |
| Act 1979 (EP&A Act),<br>by designated Bushfire<br>As such, the provisions<br>for Bushfire protection                                                                                                                                                                       | no part of the Ne Prone Land as of Section 4.14                                 | lursery POS al<br>at 09 April 202<br>of the EP&A A<br>not apply to the | ·                                                                                            |            |                |          |  |
| Furthermore, as the Nursery POS and Office Building is located greater than 100 meters from the nearest bushfire hazard vegetation, the provisions of PBP and AS3959:2018 Construction of buildings in bushfire prone areas (AS3959:2018) do not apply to the development. |                                                                                 |                                                                        |                                                                                              |            |                |          |  |

Figure 1: BFPL Map

Figure 2: Nursery POS and Office Building Location