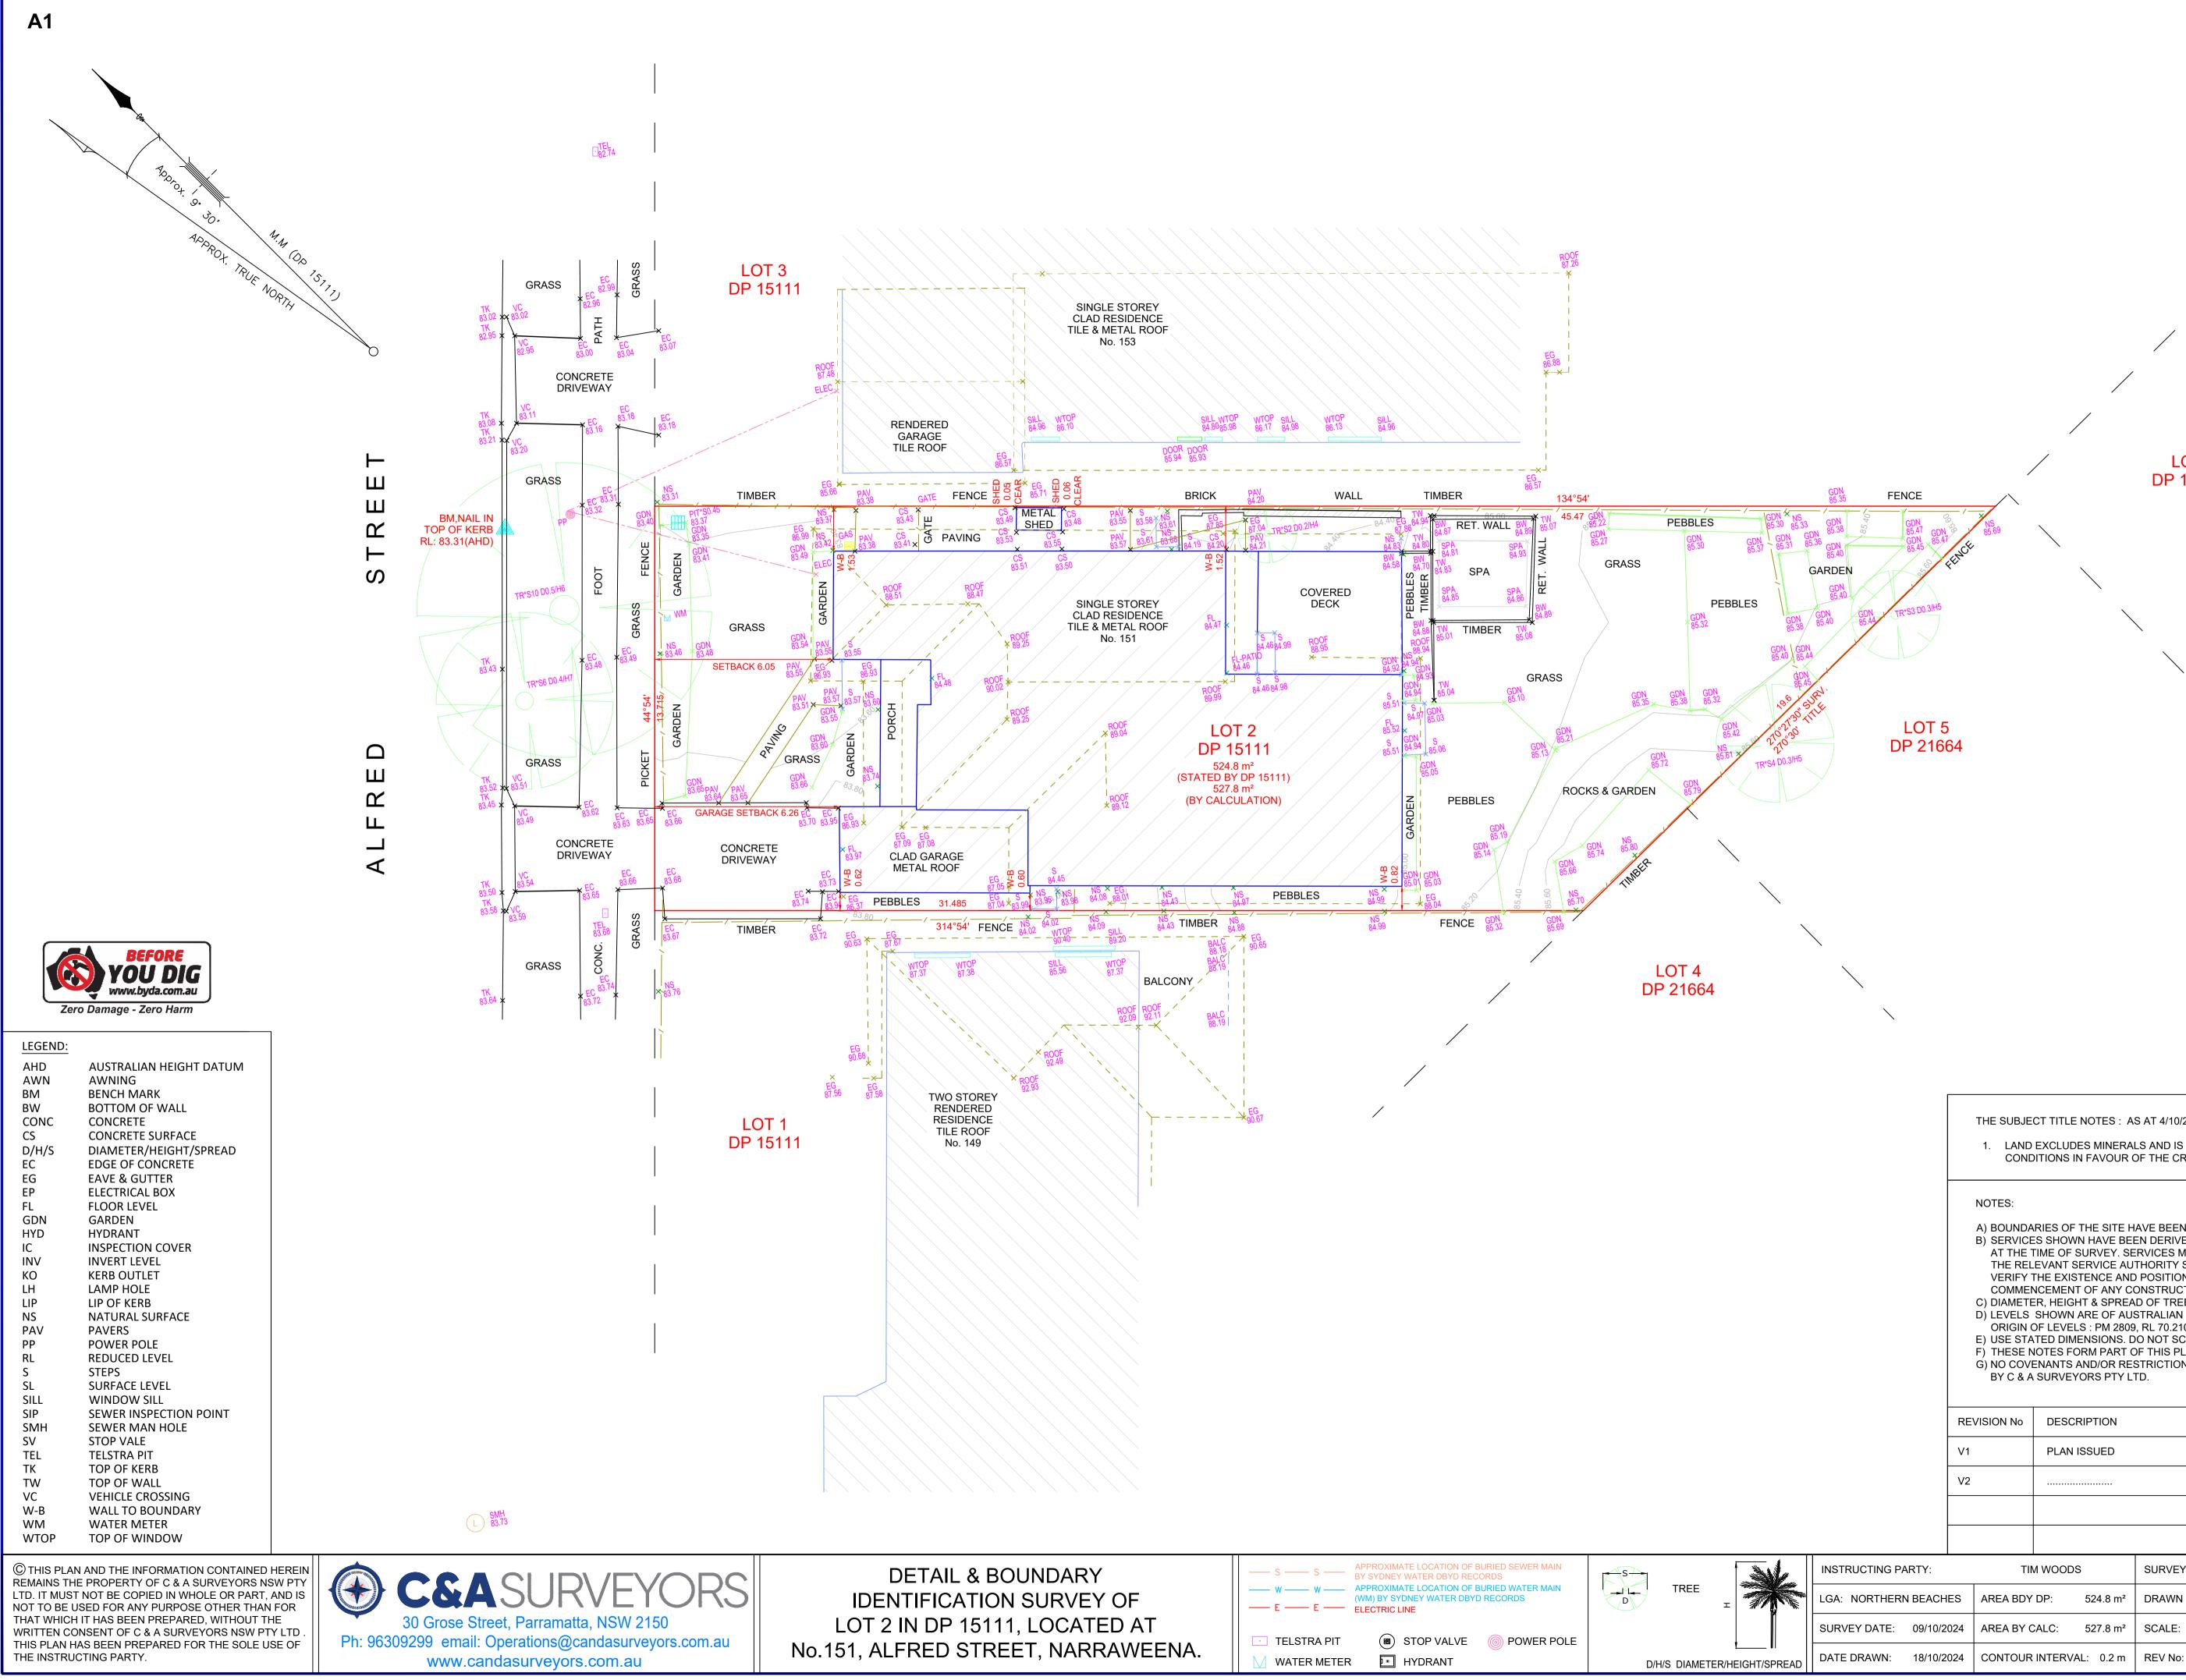

LOT 61 DP 1059525 GDN 85.35 FENCE LOT 5 DP 21664 (REGISTERED SURVEYOR) SURVEYOR ID NO. 8909 THE SUBJECT TITLE NOTES : AS AT 4/10/2024 1. LAND EXCLUDES MINERALS AND IS SUBJECT TO RESERVATIONS AND CONDITIONS IN FAVOUR OF THE CROWN - SEE CROWN GRANT(S) NOTES: A) BOUNDARIES OF THE SITE HAVE BEEN IDENTIFIED BY SURVEY B) SERVICES SHOWN HAVE BEEN DERIVED FROM VISUAL EVIDENCE APPARENT AT THE TIME OF SURVEY. SERVICES MAY EXIST WHICH ARE NOT SHOWN. THE RELEVANT SERVICE AUTHORITY SHOULD BE CONTACTED TO VERIFY THE EXISTENCE AND POSITION OF SERVICES PRIOR TO THE COMMENCEMENT OF ANY CONSTRUCTION OR EXCAVATION. C) DIAMETER, HEIGHT & SPREAD OF TREES ARE APPROXIMATE ONLY. D) LEVELS SHOWN ARE OF AUSTRALIAN HEIGHT DATUM. ORIGIN OF LEVELS : PM 2809, RL 70.210 (AHD), CLASS LC. E) USE STATED DIMENSIONS. DO NOT SCALE. F) THESE NOTES FORM PART OF THIS PLAN AND CANNOT BE REMOVED. G) NO COVENANTS AND/OR RESTRICTIONS HAVE BEEN INVESTIGATED BY C & A SURVEYORS PTY LTD. **REVISION No** DESCRIPTION DATE PLAN ISSUED 18/10/24 V1 V2 ../../ SURVEYED BY: LF DATUM: AHD INSTRUCTING PARTY: TIM WOODS 524.8 m² LGA: NORTHERN BEACHES AREA BDY DP: DRAWN BY: CHECKED BY: KO ΒN REF.NO: 33519-24 DET ID SURVEY DATE: 09/10/2024 AREA BY CALC: 527.8 m² SCALE: 1:100@A1