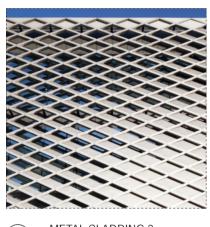

#### MATERIAL FINISHES

PC1 PREFABRICATED PRECAST PANEL PAINTED WHITE

METAL BATTENS

C1 CONCRETE

MP2 METAL CLADDING 2 WITH CUSTOM PATTERN

PRECAST PANEL GREY

FC2 FIBRE CEMENT PANEL 2 GREY

PF PERFORATED METAL MESH WHITE

MP2 METAL CLADDING 2 WITH CUSTOM PATTERN

PRECAST PANEL GREY

FC2 FIBRE CEMENT PANEL 2 GREY

PF PERFORATED METAL MESH WHITE

NOTES: This document describes a Design Intent only

- Written dimensions take precedence over scaling
- and are to be checked on site.
- Refer to all project documentation before commencing work. Refer any discrepancies to the Project Design
- Manager. Copyright is retained by Scentre Design and Construction.
- Written authority is required for any reproduction.

C1 CONCRETE

MP2 METAL CLADDING 2 WITH CUSTOM PATTERN

PRECAST PANEL GREY

FC2 FIBRE CEMENT PANEL 2 GREY

PF PERFORATED METAL MESH WHITE