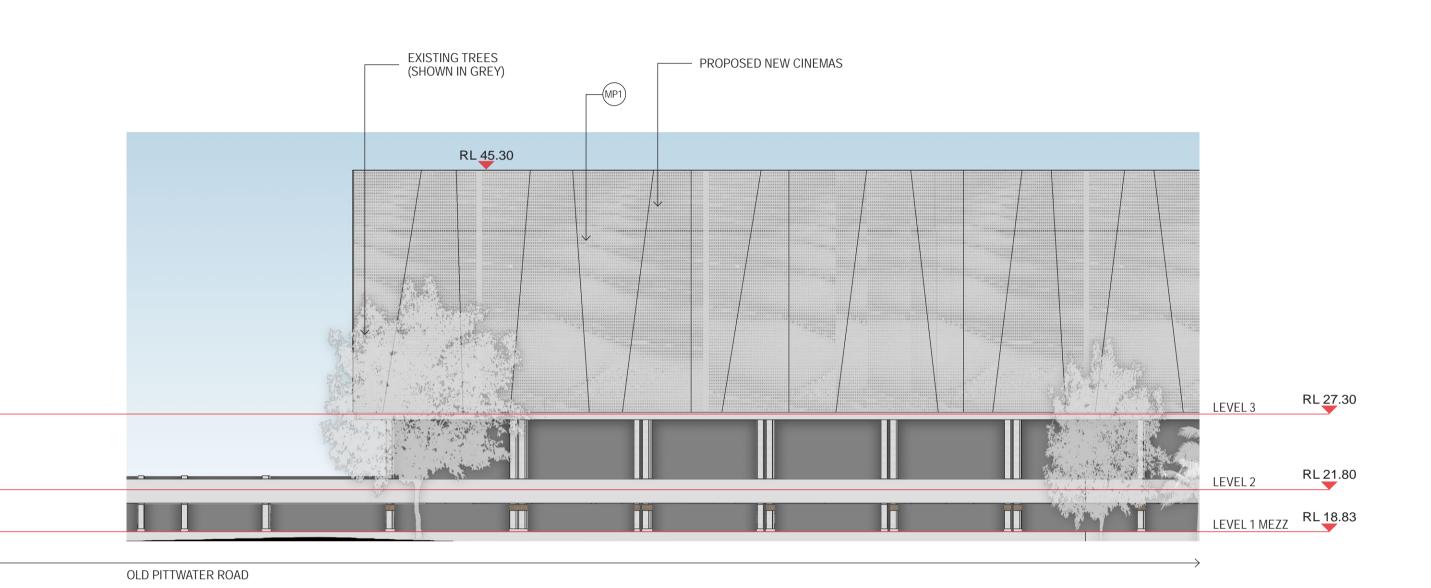

PROPOSED EAST ELEVATION - PART 3 1:250

4

PTCONCRETE / BLOCKWALL<br/>PAINTED WHITE

MP1 and Set

FC1 FIBRE CEMENT PANEL 1 GREY

(PG) METAL PERGOLA

GL SHOPFRONT GLAZING

#### MATERIAL FINISHES

PC1 PREFABRICATED PRECAST PANEL PAINTED WHITE

METAL BATTENS

C1 CONCRETE

MP2 METAL CLADDING 2 WITH CUSTOM PATTERN

PRECAST PANEL GREY

FC2 FIBRE CEMENT PANEL 2 GREY

PF PERFORATED METAL MESH WHITE