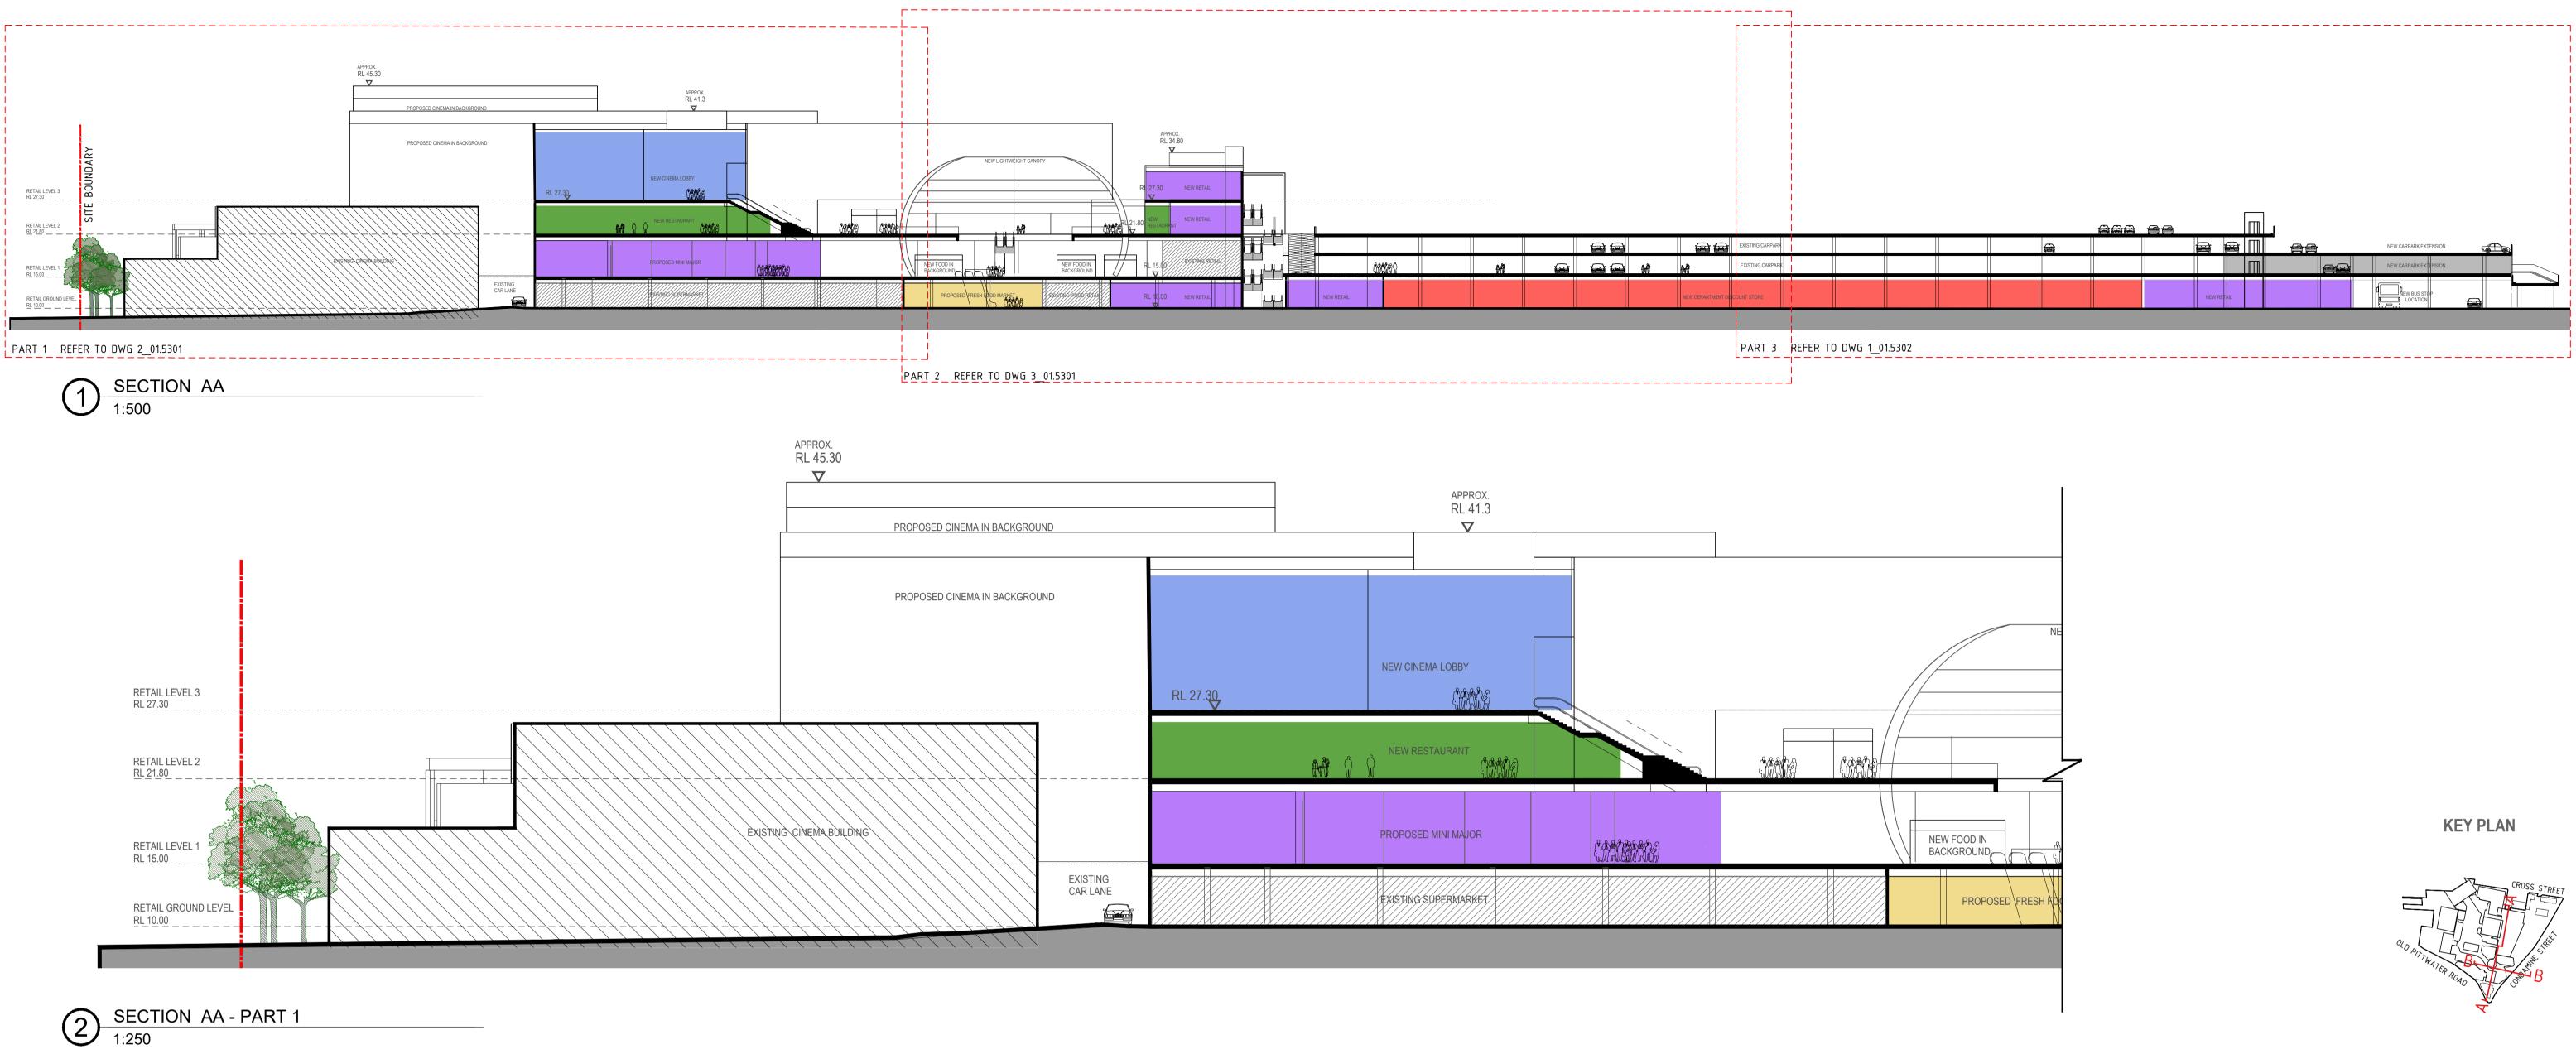

SECTION AA

SECTION BB

+

WARRINGAH MALL STAGE 02 SCHEME 14F

#### DEVELOPMENT APPLICATION

Project No. 11754 Drawing Scale 100% @A1 Plot Date 2018-07-23 Drawing No 01.5302 1

:\WARRINGAH\11754 REDEVELOPMENT STAGE 2\01 CONCEPTS\02 DESIGN\01 CAD\ACTIVE\WR2\_PR0\_SCH14F\_ SECTIONS.DWG