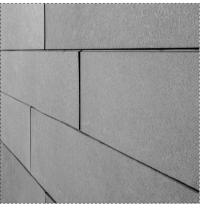

PROPOSED EAST ELEVATION - PART 3 1:250

4

PTCONCRETE / BLOCKWALL<br/>PAINTED WHITE

MP1 and Set

FC1 FIBRE CEMENT PANEL 1 GREY

(PG) METAL PERGOLA

GL SHOPFRONT GLAZING

#### MATERIAL FINISHES

BALUSTRADE

PTCONCRETE / BLOCKWALL<br/>PAINTED WHITE

PREFABRICATED PRECAST PANEL PAINTED WHITE

FC1 FIBRE CEMENT PANEL 1 GREY

(PG) METAL PERGOLA

MB METAL BATTENS

C1 CONCRETE

#### MATERIAL FINISHES

BL BALUSTRADE

(PT) CONCRETE / BLOCKWALL PAINTED WHITE

FC1 FIBRE CEMENT PANEL 1 GREY

(PG) METAL PERGOLA

GL SHOPFRONT GLAZING

PREFABRICATED PRECAST PANEL PAINTED WHITE

METAL BATTENS