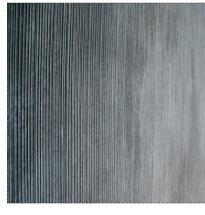

#### MATERIAL FINISHES

PC1 PREFABRICATED PRECAST PANEL PAINTED WHITE

METAL BATTENS

C1 CONCRETE

MP2 METAL CLADDING 2 WITH CUSTOM PATTERN

PRECAST PANEL GREY

FC2 FIBRE CEMENT PANEL 2 GREY

PF PERFORATED METAL MESH WHITE

#### MATERIAL FINISHES

BALUSTRADE

PTCONCRETE / BLOCKWALL<br/>PAINTED WHITE

PREFABRICATED PRECAST PANEL PAINTED WHITE

FC1 FIBRE CEMENT PANEL 1 GREY

(PG) METAL PERGOLA

MB METAL BATTENS

C1 CONCRETE

#### MATERIAL FINISHES

BL BALUSTRADE

(PT) CONCRETE / BLOCKWALL PAINTED WHITE

FC1 FIBRE CEMENT PANEL 1 GREY

(PG) METAL PERGOLA

GL SHOPFRONT GLAZING

PREFABRICATED PRECAST PANEL PAINTED WHITE

METAL BATTENS

C1 CONCRETE

MP2 METAL CLADDING 2 WITH CUSTOM PATTERN

PRECAST PANEL GREY

FC2 FIBRE CEMENT PANEL 2 GREY

PF PERFORATED METAL MESH WHITE