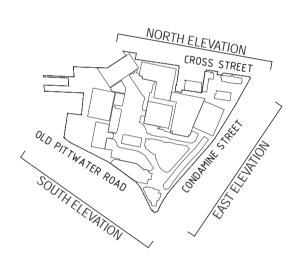

# SITE PLAN 1:2000

EXISTING CONDITION: SITE PLAN

WARRINGAH MALL STAGE 02

SCHEME 14F DEVELOPMENT APPLICATION

 Project Number
 Drawing No.

 11754
 Scale @ Sheet Size

 100% @ A1
 01.5051

 Plot Date
 Plot Date

Condition - Site Plan.indd

## SITE ANALYSIS

WARRINGAH MALL STAGE 02

SCHEME 14F DEVELOPMENT APPLICATION

WARRINGAH\11754 REDEVELOPMENT STAGE 2\01 CONC

LEGEND

NOTES:

- This document describes a Design Intent only. • Written dimensions take precedence over scaling and are to be
- checked on site. Refer to all project documentation before commencing work.
- Refer any discrepancies to the Project Design Manager Copyright is retained by Scentre Design and Construction.
- Written authority is required for any reproduction.