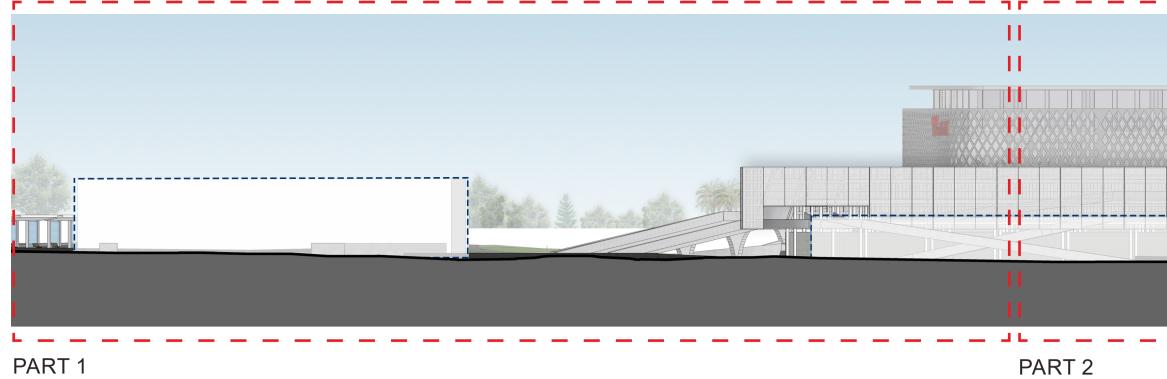

PROPOSED SOUTH ELEVATION

11754 Scale @ Sheet Size 100% @ A1 Plot Date

Project Number Drawing No.

16-07-2018 2 DESIGN\06 WORKING

PROPOSED NORTH ELEVATION - PART 1 2 1:250

CROSS STREET

|--|--|--|

## EXISTING ALDI BUILDING INFRONT PROPOSED PLANT ROOM IN BACKGROUND -RAMP TO LEVEL 1 CARPARK RL 24.00 RL 21.80 LEVEL 2 LEVEL 1 MEZZ RL 15.50 LEVEL 1 RL 10.00 GROUND

PROPOSED NEW CINEMAS IN BACKGROUND EXISTING CARPARK IN FRONT RL 21.80 LEVEL 2 LEVEL 1 MEZZ RL 15.50 LEVEL 1 GROUND RL 10.00