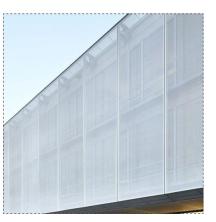

#### MATERIAL FINISHES

PC1 PREFABRICATED PRECAST PANEL PAINTED WHITE

METAL BATTENS

C1 CONCRETE

MP2 METAL CLADDING 2 WITH CUSTOM PATTERN

PRECAST PANEL GREY

FC2 FIBRE CEMENT PANEL 2 GREY

PF PERFORATED METAL MESH WHITE

MP2 METAL CLADDING 2 WITH CUSTOM PATTERN

PRECAST PANEL GREY

FC2 FIBRE CEMENT PANEL 2 GREY

PF PERFORATED METAL MESH WHITE

NOTES: This document describes a Design Intent only

- Written dimensions take precedence over scaling
- and are to be checked on site.
- Refer to all project documentation before commencing work. Refer any discrepancies to the Project Design
- Manager. Copyright is retained by Scentre Design and Construction.
- Written authority is required for any reproduction.

C1 CONCRETE

MP2 METAL CLADDING 2 WITH CUSTOM PATTERN

PRECAST PANEL GREY

FC2 FIBRE CEMENT PANEL 2 GREY

PF PERFORATED METAL MESH WHITE