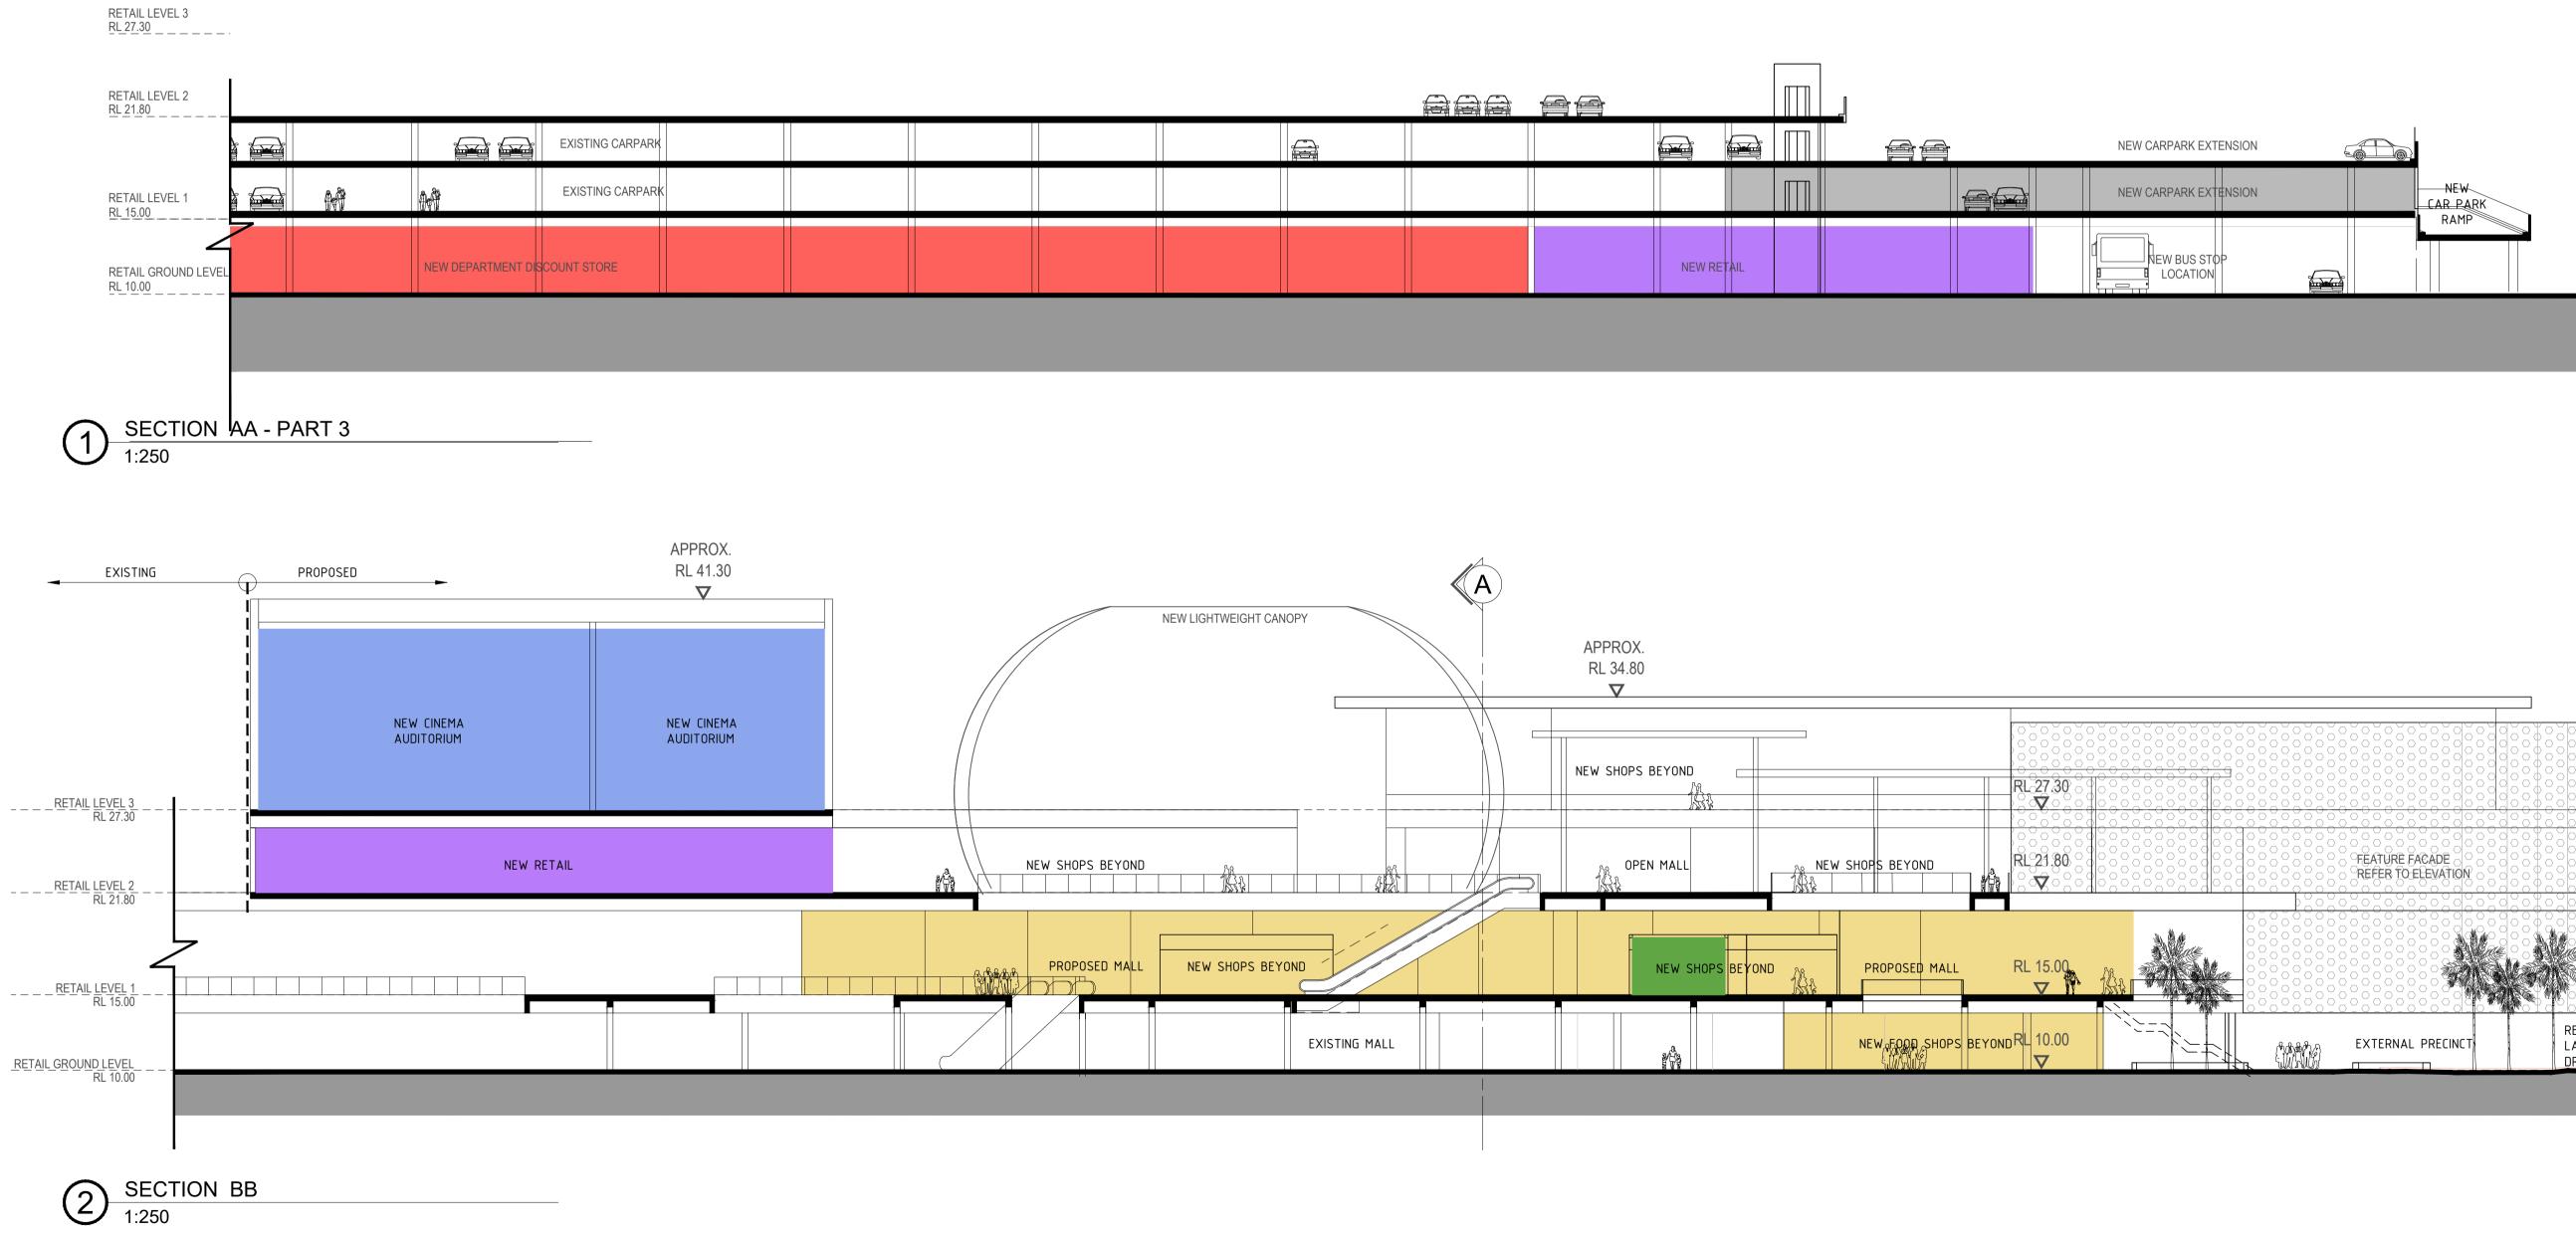

Drawing No

\_\_\_\_\_

| ]_ |            |  |      |  |     |                    | EXISTING CARPARK |   |
|----|------------|--|------|--|-----|--------------------|------------------|---|
|    |            |  | Ðvið |  | ₩ŶŶ | ŨŶĨ                | EXISTING CARPAR  | к |
|    | NEW RETAIL |  |      |  |     | NEW DEPARTMENT DIS | SCOUNT STORE     |   |

|  |  |             | 會會        | NEW CARPARK EXTENSION |  |
|--|--|-------------|-----------|-----------------------|--|
|  |  |             |           |                       |  |
|  |  |             | <b>ee</b> | NEW CARPARK EXTENSION |  |
|  |  | NEW RETAIL  |           | NEW CARPARK EXTENSION |  |
|  |  | NEW RET AIL |           |                       |  |
|  |  | NEW RETAIL  |           |                       |  |

SECTION AA

\_\_\_\_\_

|    |        | NEW CARPARK EXTENSION |
|----|--------|-----------------------|
|    |        | NEW CARPARK EXTENSION |
| NE | RETAIL | NEW BUS STOP          |

SECTION AA

SECTION BB

+

WARRINGAH MALL STAGE 02 SCHEME 14F

#### DEVELOPMENT APPLICATION

Project No. 11754 Drawing Scale 100% @A1 Plot Date 2018-07-23 Drawing No 01.5302 1

:\WARRINGAH\11754 REDEVELOPMENT STAGE 2\01 CONCEPTS\02 DESIGN\01 CAD\ACTIVE\WR2\_PR0\_SCH14F\_ SECTIONS.DWG

## EXISTING ALDI BUILDING INFRONT PROPOSED PLANT ROOM IN BACKGROUND -RAMP TO LEVEL 1 CARPARK RL 24.00 RL 21.80 LEVEL 2 LEVEL 1 MEZZ RL 15.50 LEVEL 1 RL 10.00 GROUND

PROPOSED NEW CINEMAS IN BACKGROUND EXISTING CARPARK IN FRONT RL 21.80 LEVEL 2 LEVEL 1 MEZZ RL 15.50 LEVEL 1 GROUND RL 10.00