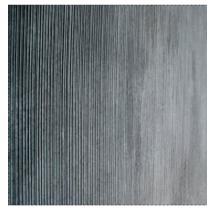

#### MATERIAL FINISHES

PC1 PREFABRICATED PRECAST PANEL PAINTED WHITE

METAL BATTENS

C1 CONCRETE

MP2 METAL CLADDING 2 WITH CUSTOM PATTERN

PRECAST PANEL GREY

FC2 FIBRE CEMENT PANEL 2 GREY

PF PERFORATED METAL MESH WHITE

MP2 METAL CLADDING 2 WITH CUSTOM PATTERN

PRECAST PANEL GREY

FC2 FIBRE CEMENT PANEL 2 GREY

PF PERFORATED METAL MESH WHITE

NOTES: This document describes a Design Intent only

- Written dimensions take precedence over scaling
- and are to be checked on site.
- Refer to all project documentation before commencing work. Refer any discrepancies to the Project Design
- Manager. Copyright is retained by Scentre Design and Construction.
- Written authority is required for any reproduction.

C1 CONCRETE

MP2 METAL CLADDING 2 WITH CUSTOM PATTERN

PRECAST PANEL GREY

FC2 FIBRE CEMENT PANEL 2 GREY

PF PERFORATED METAL MESH WHITE