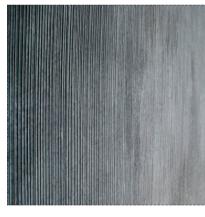

#### MATERIAL FINISHES

PC1 PREFABRICATED PRECAST PANEL PAINTED WHITE

METAL BATTENS

C1 CONCRETE

MP2 METAL CLADDING 2 WITH CUSTOM PATTERN

PRECAST PANEL GREY

FC2 FIBRE CEMENT PANEL 2 GREY

PF PERFORATED METAL MESH WHITE

C1 CONCRETE

MP2 METAL CLADDING 2 WITH CUSTOM PATTERN

PRECAST PANEL GREY

FC2 FIBRE CEMENT PANEL 2 GREY

PF PERFORATED METAL MESH WHITE