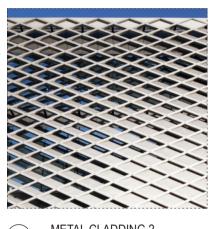

#### MATERIAL FINISHES

PC1 PREFABRICATED PRECAST PANEL PAINTED WHITE

METAL BATTENS

C1 CONCRETE

MP2 METAL CLADDING 2 WITH CUSTOM PATTERN

PRECAST PANEL GREY

FC2 FIBRE CEMENT PANEL 2 GREY

PF PERFORATED METAL MESH WHITE

MP2 METAL CLADDING 2 WITH CUSTOM PATTERN

PRECAST PANEL GREY

FC2 FIBRE CEMENT PANEL 2 GREY

PF PERFORATED METAL MESH WHITE

NOTES: This document describes a Design Intent only

- Written dimensions take precedence over scaling
- and are to be checked on site.
- Refer to all project documentation before commencing work. Refer any discrepancies to the Project Design
- Manager. Copyright is retained by Scentre Design and Construction.
- Written authority is required for any reproduction.

C1 CONCRETE

MP2 METAL CLADDING 2 WITH CUSTOM PATTERN

PRECAST PANEL GREY

FC2 FIBRE CEMENT PANEL 2 GREY

PF PERFORATED METAL MESH WHITE