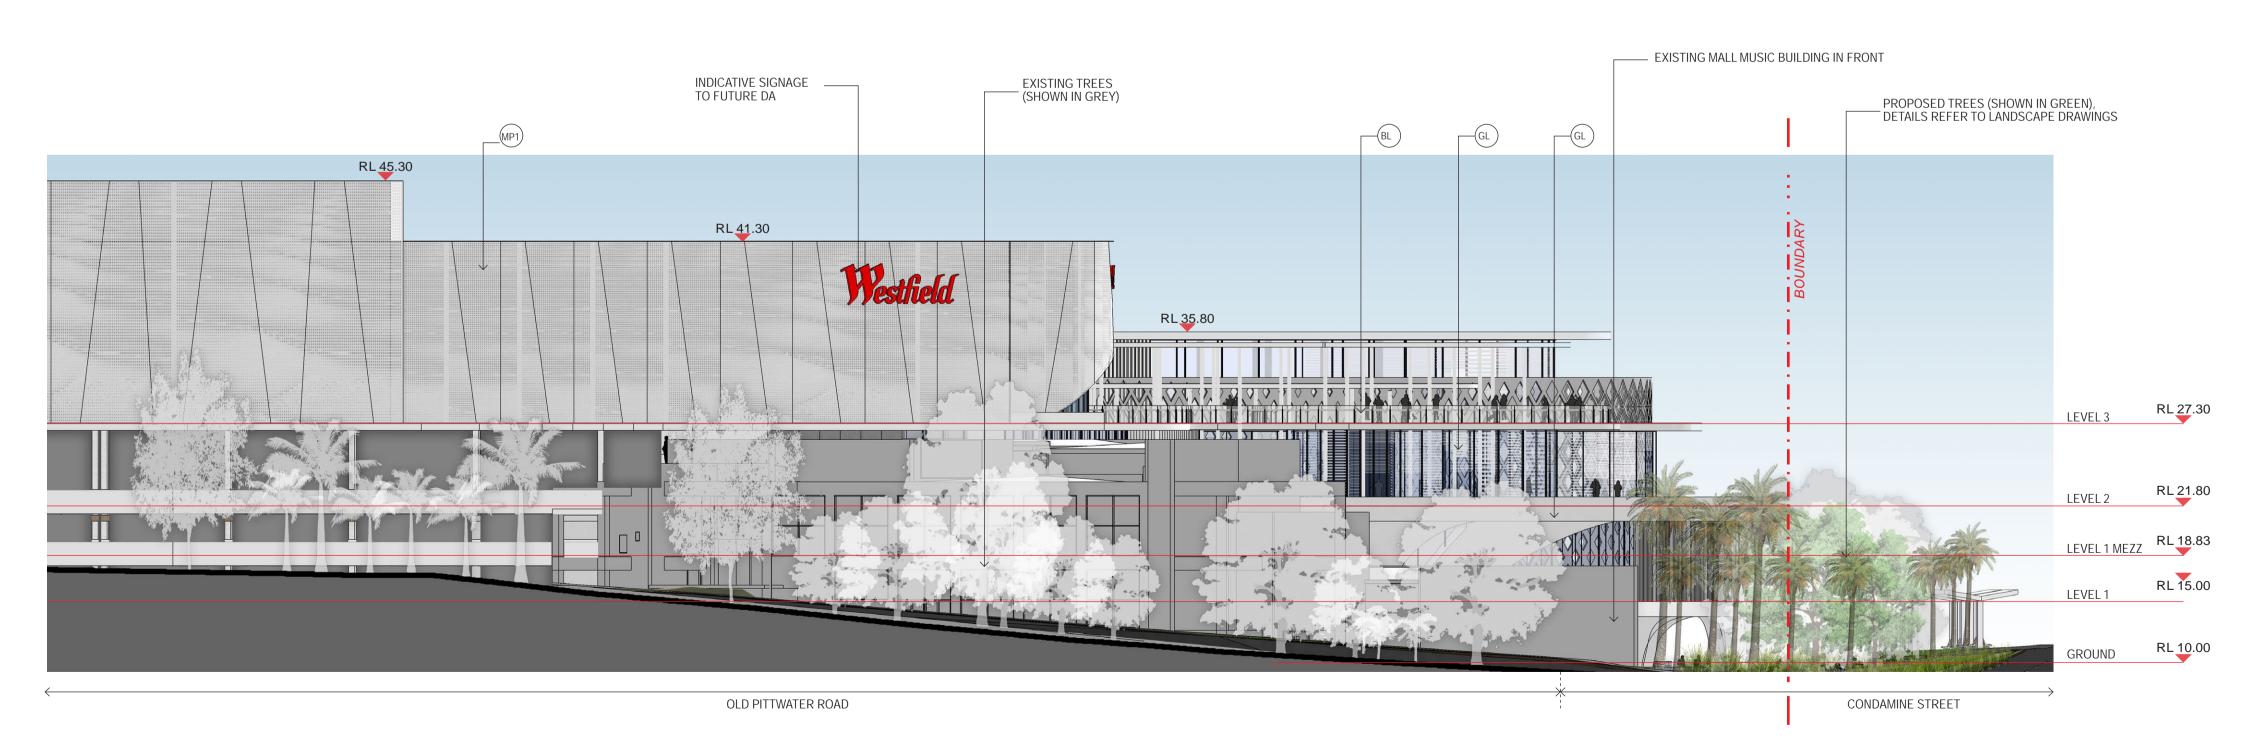

PROPOSED EAST ELEVATION - PART 3 1:250

4

PTCONCRETE / BLOCKWALL<br/>PAINTED WHITE

MP1 and Set

FC1 FIBRE CEMENT PANEL 1 GREY

(PG) METAL PERGOLA

GL SHOPFRONT GLAZING

#### MATERIAL FINISHES

PC1 PREFABRICATED PRECAST PANEL PAINTED WHITE

METAL BATTENS

C1 CONCRETE

MP2 METAL CLADDING 2 WITH CUSTOM PATTERN

PRECAST PANEL GREY

FC2 FIBRE CEMENT PANEL 2 GREY

PF PERFORATED METAL MESH WHITE