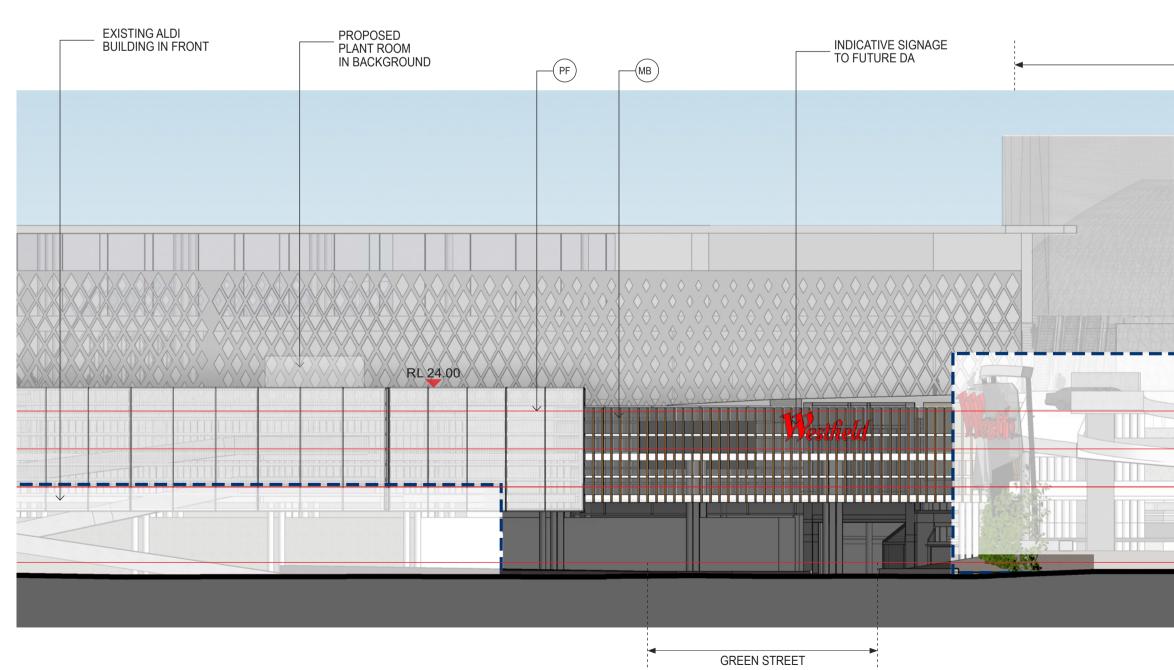

## EXISTING ALDI BUILDING INFRONT PROPOSED PLANT ROOM IN BACKGROUND -RAMP TO LEVEL 1 CARPARK RL 24.00 RL 21.80 LEVEL 2 LEVEL 1 MEZZ RL 15.50 LEVEL 1 RL 10.00 GROUND

PROPOSED NEW CINEMAS IN BACKGROUND EXISTING CARPARK IN FRONT RL 21.80 LEVEL 2 LEVEL 1 MEZZ RL 15.50 LEVEL 1 GROUND RL 10.00

#### MATERIAL FINISHES

BL BALUSTRADE

(PT) CONCRETE / BLOCKWALL PAINTED WHITE

FC1 FIBRE CEMENT PANEL 1 GREY

(PG) METAL PERGOLA

GL SHOPFRONT GLAZING

PREFABRICATED PRECAST PANEL PAINTED WHITE

METAL BATTENS

C1 CONCRETE

MP2 METAL CLADDING 2 WITH CUSTOM PATTERN

PRECAST PANEL GREY

FC2 FIBRE CEMENT PANEL 2 GREY

PF PERFORATED METAL MESH WHITE