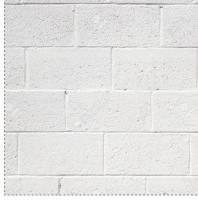

PROPOSED EAST ELEVATION - PART 3 1:250

4

PTCONCRETE / BLOCKWALL<br/>PAINTED WHITE

MP1 and Set

FC1 FIBRE CEMENT PANEL 1 GREY

(PG) METAL PERGOLA

GL SHOPFRONT GLAZING

#### MATERIAL FINISHES

PC1 PREFABRICATED PRECAST PANEL PAINTED WHITE

METAL BATTENS

C1 CONCRETE

MP2 METAL CLADDING 2 WITH CUSTOM PATTERN

PRECAST PANEL GREY

FC2 FIBRE CEMENT PANEL 2 GREY

PF PERFORATED METAL MESH WHITE

#### MATERIAL FINISHES

BALUSTRADE

PTCONCRETE / BLOCKWALL<br/>PAINTED WHITE

PREFABRICATED PRECAST PANEL PAINTED WHITE

FC1 FIBRE CEMENT PANEL 1 GREY

(PG) METAL PERGOLA

MB METAL BATTENS

C1 CONCRETE

#### MATERIAL FINISHES

BL BALUSTRADE

(PT) CONCRETE / BLOCKWALL PAINTED WHITE

FC1 FIBRE CEMENT PANEL 1 GREY

(PG) METAL PERGOLA

GL SHOPFRONT GLAZING

PREFABRICATED PRECAST PANEL PAINTED WHITE

METAL BATTENS