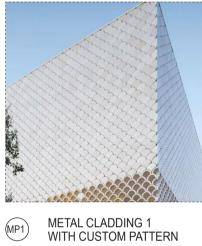

#### MATERIAL FINISHES

PC1 PREFABRICATED PRECAST PANEL PAINTED WHITE

METAL BATTENS

C1 CONCRETE

MP2 METAL CLADDING 2 WITH CUSTOM PATTERN

PRECAST PANEL GREY

FC2 FIBRE CEMENT PANEL 2 GREY

PF PERFORATED METAL MESH WHITE

MP2 METAL CLADDING 2 WITH CUSTOM PATTERN

PRECAST PANEL GREY

FC2 FIBRE CEMENT PANEL 2 GREY

PF PERFORATED METAL MESH WHITE

NOTES: This document describes a Design Intent only

- Written dimensions take precedence over scaling
- and are to be checked on site.
- Refer to all project documentation before commencing work. Refer any discrepancies to the Project Design
- Manager. Copyright is retained by Scentre Design and Construction.
- Written authority is required for any reproduction.

C1 CONCRETE

MP2 METAL CLADDING 2 WITH CUSTOM PATTERN

PRECAST PANEL GREY

FC2 FIBRE CEMENT PANEL 2 GREY

PF PERFORATED METAL MESH WHITE