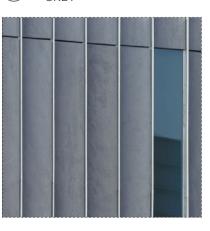

#### MATERIAL FINISHES

PC1 PREFABRICATED PRECAST PANEL PAINTED WHITE

METAL BATTENS

C1 CONCRETE

MP2 METAL CLADDING 2 WITH CUSTOM PATTERN

PRECAST PANEL GREY

FC2 FIBRE CEMENT PANEL 2 GREY

PF PERFORATED METAL MESH WHITE

C1 CONCRETE

MP2 METAL CLADDING 2 WITH CUSTOM PATTERN

PRECAST PANEL GREY

FC2 FIBRE CEMENT PANEL 2 GREY

PF PERFORATED METAL MESH WHITE