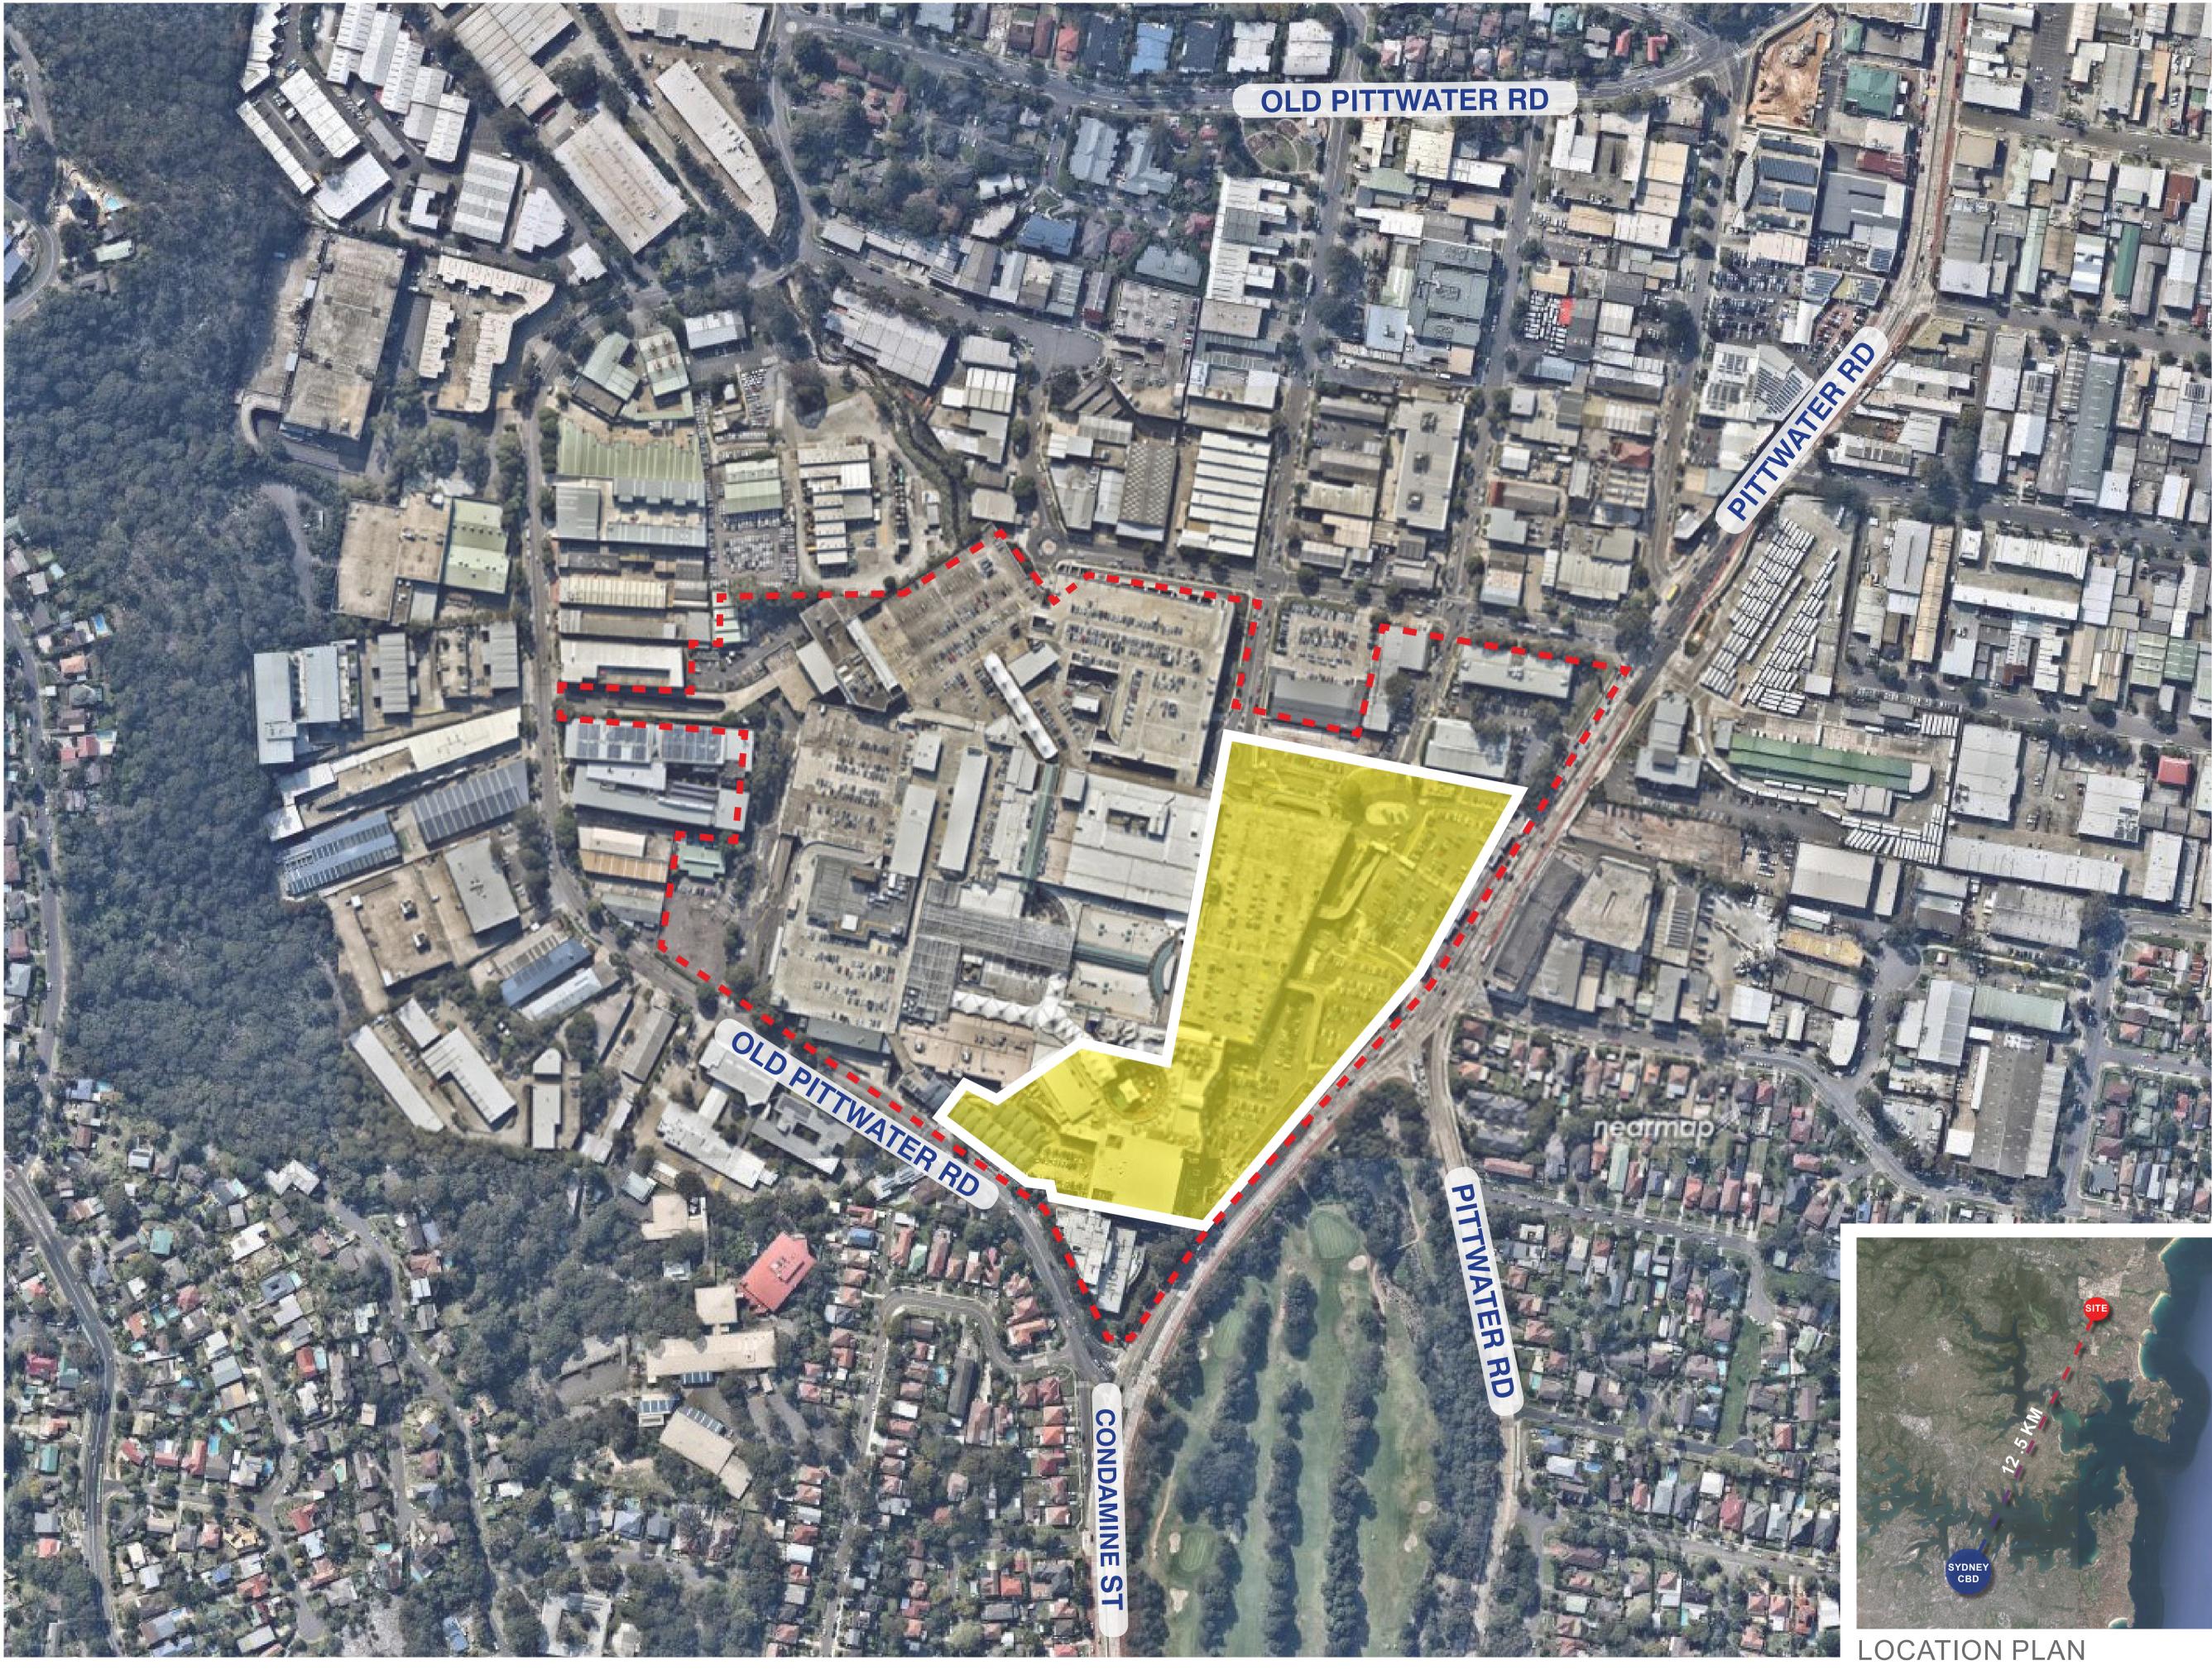

# SITE PLAN 1:2000

## BOUNDARY SCOPE OF WORKS

- NOTES: This document describes a Design Intent only
- Written dimensions take precedence over scaling and are to be checked on site.
- Refer to all project documentation before commencing work.
- Refer any discrepancies to the Project Design Manager.
- Copyright is retained by Scentre Design and Construction.
- Written authority is required for any reproduction.

Owner and Operator of **Westfield** in Australia and New Zealar

Scentre Design and Construction Pty Limited 85 Castlereagh Street. Sydney NSW 2000 Phone (02) 9358 7000 Fax (02) 9028 8500 GPO Box 4004 Sydney NSW 2001 ACN 000 267 265

EXISTING CONDITION: SITE PLAN

WARRINGAH MALL STAGE 02

SCHEME 14F DEVELOPMENT APPLICATION

 Project Number
 Drawing No.

 11754
 Scale @ Sheet Size

 100% @ A1
 01.5051

 Plot Date
 Plot Date

Condition - Site Plan.indd

2018-07-20 WORKING PRESENTATIONS/ACTIVE/D11754 01.5050

RRINGAH\11754 REDEVELOPMENT STAGE 2\01 CONCEPTS\02

1:2000