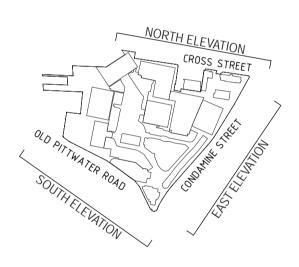

# SITE PLAN 1:2000

EXISTING CONDITION: SITE PLAN

WARRINGAH MALL STAGE 02

SCHEME 14F DEVELOPMENT APPLICATION

 Project Number
 Drawing No.

 11754
 Scale @ Sheet Size

 100% @ A1
 01.5051

 Plot Date
 Plot Date

Condition - Site Plan.indd