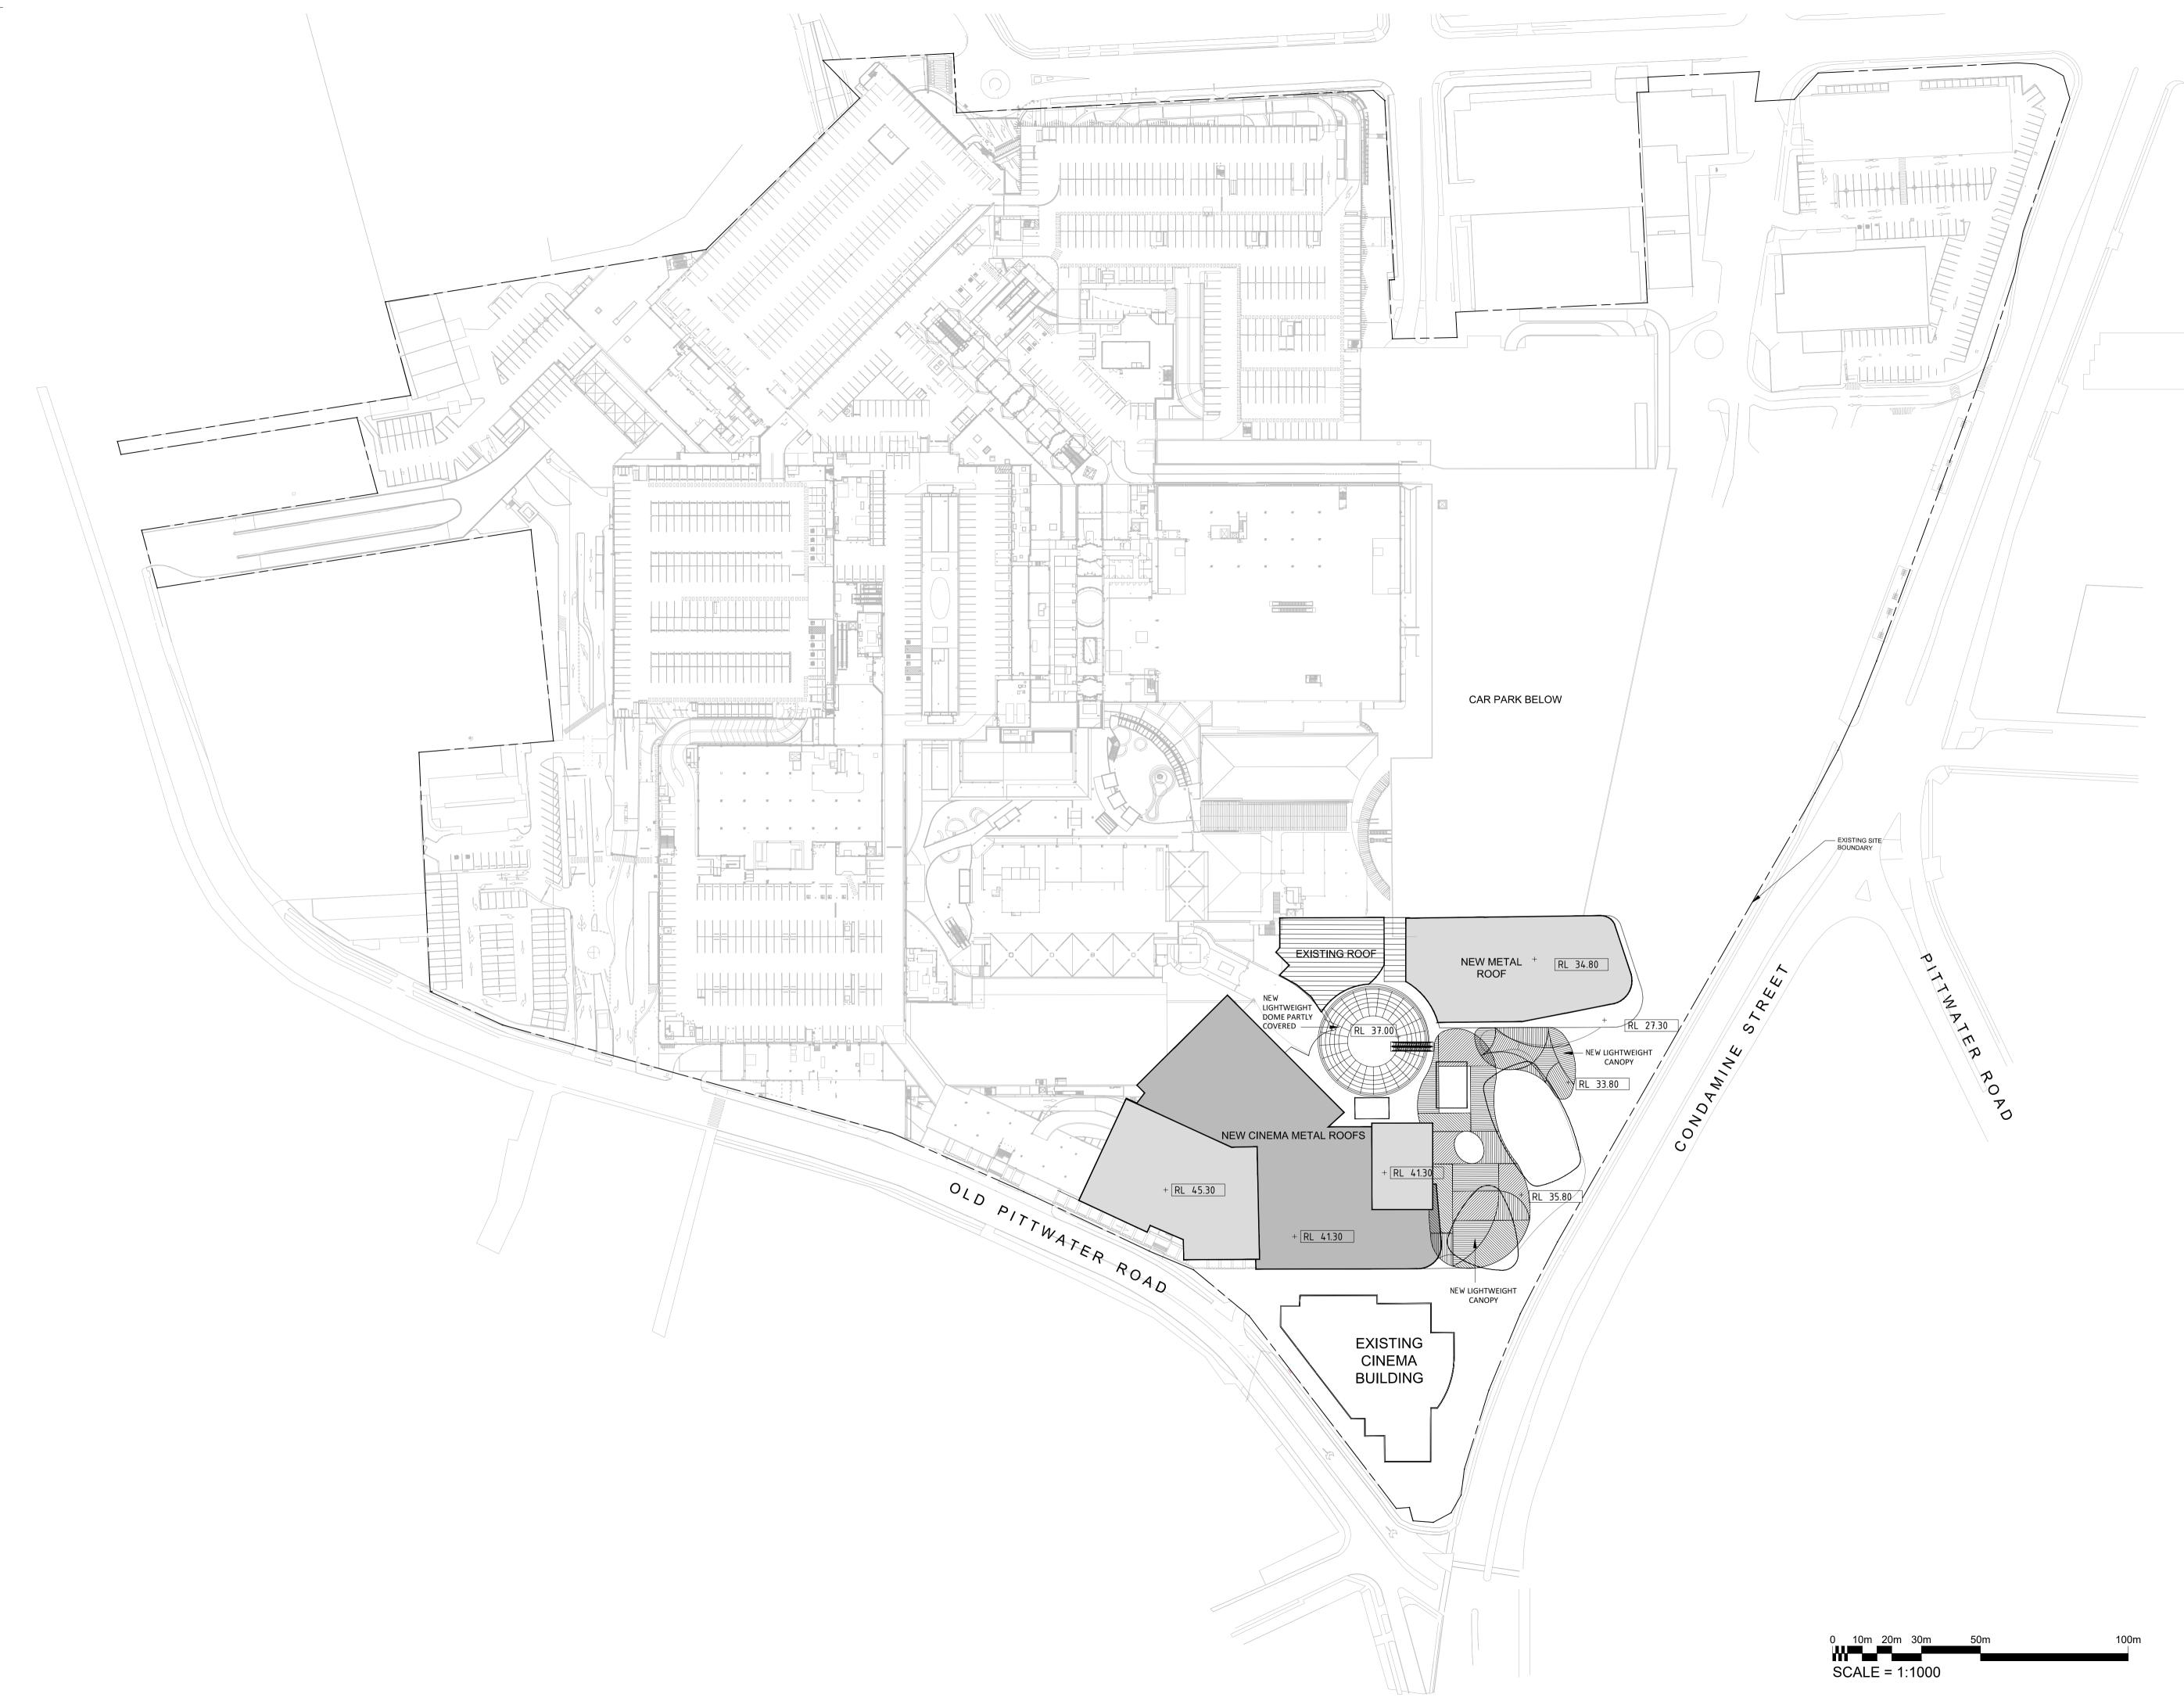

> PROPOSED ROOF PLAN

Centre WARRINGAH MALL STAGE 02 SCHEME 14F

# DEVELOPMENT APPLICATION

Project No. 11754 Drawing Scale 100% @A1 Plot Date 2018-07-23 01.5209

:\WARRINGAH\11754 REDEVELOPMENT STAGE 2\01 CONCEPTS\02 DESIGN\01 CAD\ACTIVE\WR2\_PR0\_SCH14F\_09\_R00F.DWG