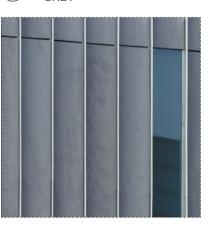

PROPOSED EAST ELEVATION - PART 3 1:250

4

PTCONCRETE / BLOCKWALL<br/>PAINTED WHITE

MP1 and Set

FC1 FIBRE CEMENT PANEL 1 GREY

(PG) METAL PERGOLA

GL SHOPFRONT GLAZING

#### MATERIAL FINISHES

PC1 PREFABRICATED PRECAST PANEL PAINTED WHITE

METAL BATTENS

C1 CONCRETE

MP2 METAL CLADDING 2 WITH CUSTOM PATTERN

PRECAST PANEL GREY

FC2 FIBRE CEMENT PANEL 2 GREY

PF PERFORATED METAL MESH WHITE

#### MATERIAL FINISHES

BALUSTRADE

PTCONCRETE / BLOCKWALL<br/>PAINTED WHITE

PREFABRICATED PRECAST PANEL PAINTED WHITE

FC1 FIBRE CEMENT PANEL 1 GREY

(PG) METAL PERGOLA

MB METAL BATTENS

C1 CONCRETE

MP2 METAL CLADDING 2 WITH CUSTOM PATTERN

PRECAST PANEL GREY

FC2 FIBRE CEMENT PANEL 2 GREY

PF PERFORATED METAL MESH WHITE

NOTES: This document describes a Design Intent only

- Written dimensions take precedence over scaling
- and are to be checked on site.
- Refer to all project documentation before commencing work. Refer any discrepancies to the Project Design
- Manager. Copyright is retained by Scentre Design and Construction.
- Written authority is required for any reproduction.

#### MATERIAL FINISHES

BL BALUSTRADE

(PT) CONCRETE / BLOCKWALL PAINTED WHITE

FC1 FIBRE CEMENT PANEL 1 GREY

(PG) METAL PERGOLA

GL SHOPFRONT GLAZING

PREFABRICATED PRECAST PANEL PAINTED WHITE

METAL BATTENS

C1 CONCRETE

MP2 METAL CLADDING 2 WITH CUSTOM PATTERN

PRECAST PANEL GREY

FC2 FIBRE CEMENT PANEL 2 GREY

PF PERFORATED METAL MESH WHITE