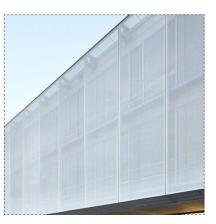

#### MATERIAL FINISHES

PC1 PREFABRICATED PRECAST PANEL PAINTED WHITE

METAL BATTENS

C1 CONCRETE

MP2 METAL CLADDING 2 WITH CUSTOM PATTERN

PRECAST PANEL GREY

FC2 FIBRE CEMENT PANEL 2 GREY

PF PERFORATED METAL MESH WHITE

C1 CONCRETE

MP2 METAL CLADDING 2 WITH CUSTOM PATTERN

PRECAST PANEL GREY

FC2 FIBRE CEMENT PANEL 2 GREY

PF PERFORATED METAL MESH WHITE