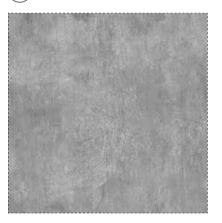

#### MATERIAL FINISHES

PC1 PREFABRICATED PRECAST PANEL PAINTED WHITE

METAL BATTENS

C1 CONCRETE

MP2 METAL CLADDING 2 WITH CUSTOM PATTERN

PRECAST PANEL GREY

FC2 FIBRE CEMENT PANEL 2 GREY

PF PERFORATED METAL MESH WHITE

#### MATERIAL FINISHES

BALUSTRADE

PTCONCRETE / BLOCKWALL<br/>PAINTED WHITE

PREFABRICATED PRECAST PANEL PAINTED WHITE

FC1 FIBRE CEMENT PANEL 1 GREY

(PG) METAL PERGOLA

MB METAL BATTENS

C1 CONCRETE

#### MATERIAL FINISHES

BL BALUSTRADE

(PT) CONCRETE / BLOCKWALL PAINTED WHITE

FC1 FIBRE CEMENT PANEL 1 GREY

(PG) METAL PERGOLA

GL SHOPFRONT GLAZING

PREFABRICATED PRECAST PANEL PAINTED WHITE

METAL BATTENS

C1 CONCRETE

MP2 METAL CLADDING 2 WITH CUSTOM PATTERN

PRECAST PANEL GREY

FC2 FIBRE CEMENT PANEL 2 GREY

PF PERFORATED METAL MESH WHITE