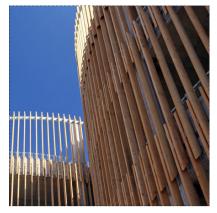

PROPOSED EAST ELEVATION - PART 3 1:250

4

PTCONCRETE / BLOCKWALL<br/>PAINTED WHITE

MP1 and Set

FC1 FIBRE CEMENT PANEL 1 GREY

(PG) METAL PERGOLA

GL SHOPFRONT GLAZING

#### MATERIAL FINISHES

PC1 PREFABRICATED PRECAST PANEL PAINTED WHITE

METAL BATTENS

C1 CONCRETE

MP2 METAL CLADDING 2 WITH CUSTOM PATTERN

PRECAST PANEL GREY

FC2 FIBRE CEMENT PANEL 2 GREY

PF PERFORATED METAL MESH WHITE

#### MATERIAL FINISHES

BALUSTRADE

PTCONCRETE / BLOCKWALL<br/>PAINTED WHITE

PREFABRICATED PRECAST PANEL PAINTED WHITE

FC1 FIBRE CEMENT PANEL 1 GREY

(PG) METAL PERGOLA

MB METAL BATTENS

C1 CONCRETE

#### MATERIAL FINISHES

BL BALUSTRADE

(PT) CONCRETE / BLOCKWALL PAINTED WHITE

FC1 FIBRE CEMENT PANEL 1 GREY

(PG) METAL PERGOLA

GL SHOPFRONT GLAZING

PREFABRICATED PRECAST PANEL PAINTED WHITE

METAL BATTENS

C1 CONCRETE

MP2 METAL CLADDING 2 WITH CUSTOM PATTERN

PRECAST PANEL GREY

FC2 FIBRE CEMENT PANEL 2 GREY

PF PERFORATED METAL MESH WHITE