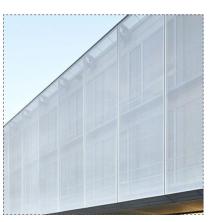

PROPOSED EAST ELEVATION - PART 3 1:250

4

PTCONCRETE / BLOCKWALL<br/>PAINTED WHITE

MP1 and Set

FC1 FIBRE CEMENT PANEL 1 GREY

(PG) METAL PERGOLA

GL SHOPFRONT GLAZING

#### MATERIAL FINISHES

PC1 PREFABRICATED PRECAST PANEL PAINTED WHITE

METAL BATTENS

C1 CONCRETE

MP2 METAL CLADDING 2 WITH CUSTOM PATTERN

PRECAST PANEL GREY

FC2 FIBRE CEMENT PANEL 2 GREY

PF PERFORATED METAL MESH WHITE

#### MATERIAL FINISHES

BALUSTRADE

PTCONCRETE / BLOCKWALL<br/>PAINTED WHITE

PREFABRICATED PRECAST PANEL PAINTED WHITE

FC1 FIBRE CEMENT PANEL 1 GREY

(PG) METAL PERGOLA

MB METAL BATTENS

C1 CONCRETE

MP2 METAL CLADDING 2 WITH CUSTOM PATTERN

PRECAST PANEL GREY

FC2 FIBRE CEMENT PANEL 2 GREY

PF PERFORATED METAL MESH WHITE

NOTES: This document describes a Design Intent only

- Written dimensions take precedence over scaling
- and are to be checked on site.
- Refer to all project documentation before commencing work. Refer any discrepancies to the Project Design
- Manager. Copyright is retained by Scentre Design and Construction.
- Written authority is required for any reproduction.

#### MATERIAL FINISHES

BL BALUSTRADE

(PT) CONCRETE / BLOCKWALL PAINTED WHITE

FC1 FIBRE CEMENT PANEL 1 GREY

(PG) METAL PERGOLA

GL SHOPFRONT GLAZING

PREFABRICATED PRECAST PANEL PAINTED WHITE

METAL BATTENS

C1 CONCRETE

MP2 METAL CLADDING 2 WITH CUSTOM PATTERN

PRECAST PANEL GREY

FC2 FIBRE CEMENT PANEL 2 GREY

PF PERFORATED METAL MESH WHITE