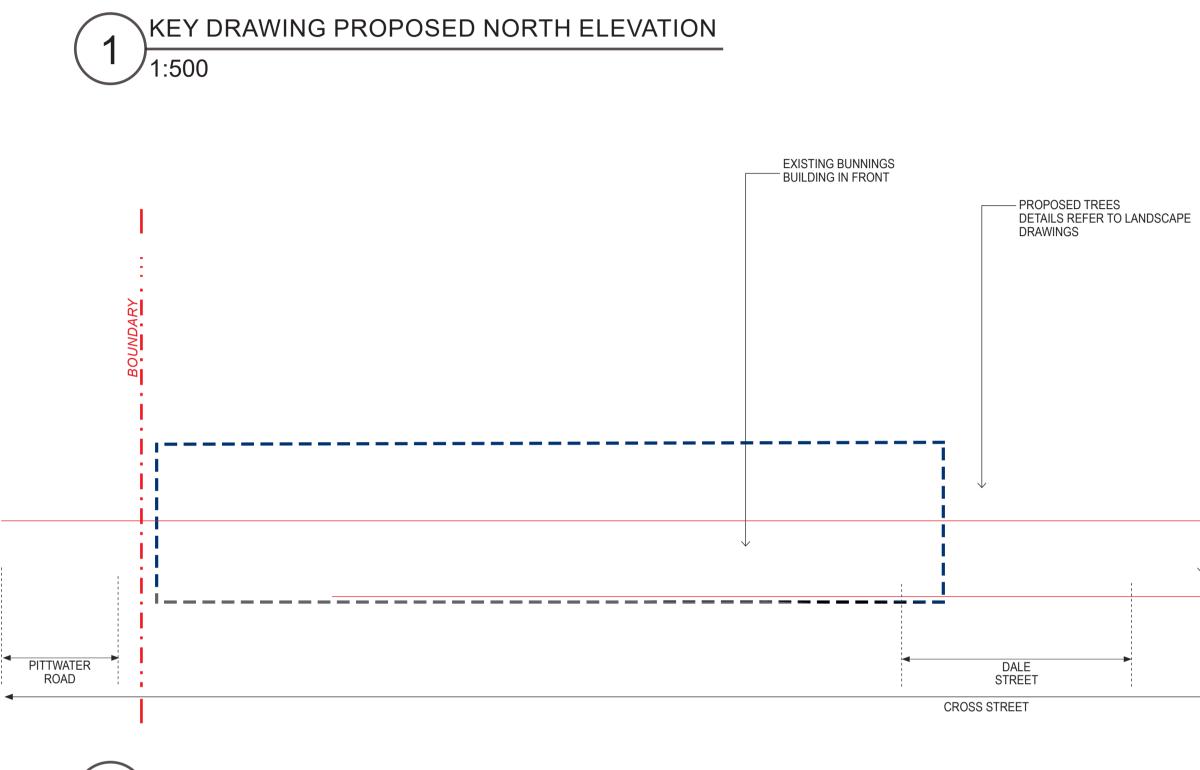

Project Number Drawing No.

100% @ A1 Plot Date

11754

Scale @ Sheet Size

16-07-2018 2 DESIGN\06 WORKING F

 $\frown$ PROPOSED SOUTH ELEVATION - PART 1 2 1:250

KEY DRAWING PROPOSED SOUTH ELEVATION 1:500