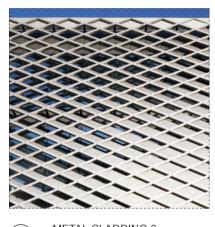

#### MATERIAL FINISHES

PC1 PREFABRICATED PRECAST PANEL PAINTED WHITE

METAL BATTENS

C1 CONCRETE

MP2 METAL CLADDING 2 WITH CUSTOM PATTERN

PRECAST PANEL GREY

FC2 FIBRE CEMENT PANEL 2 GREY

PF PERFORATED METAL MESH WHITE

C1 CONCRETE

MP2 METAL CLADDING 2 WITH CUSTOM PATTERN

PRECAST PANEL GREY

FC2 FIBRE CEMENT PANEL 2 GREY

PF PERFORATED METAL MESH WHITE