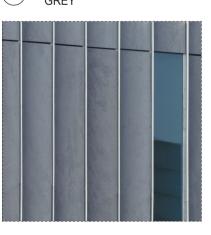

#### MATERIAL FINISHES

PC1 PREFABRICATED PRECAST PANEL PAINTED WHITE

METAL BATTENS

C1 CONCRETE

MP2 METAL CLADDING 2 WITH CUSTOM PATTERN

PRECAST PANEL GREY

FC2 FIBRE CEMENT PANEL 2 GREY

PF PERFORATED METAL MESH WHITE

MP2 METAL CLADDING 2 WITH CUSTOM PATTERN

PRECAST PANEL GREY

FC2 FIBRE CEMENT PANEL 2 GREY

PF PERFORATED METAL MESH WHITE

NOTES: This document describes a Design Intent only

- Written dimensions take precedence over scaling
- and are to be checked on site.
- Refer to all project documentation before commencing work. Refer any discrepancies to the Project Design
- Manager. Copyright is retained by Scentre Design and Construction.
- Written authority is required for any reproduction.

C1 CONCRETE

MP2 METAL CLADDING 2 WITH CUSTOM PATTERN

PRECAST PANEL GREY

FC2 FIBRE CEMENT PANEL 2 GREY

PF PERFORATED METAL MESH WHITE