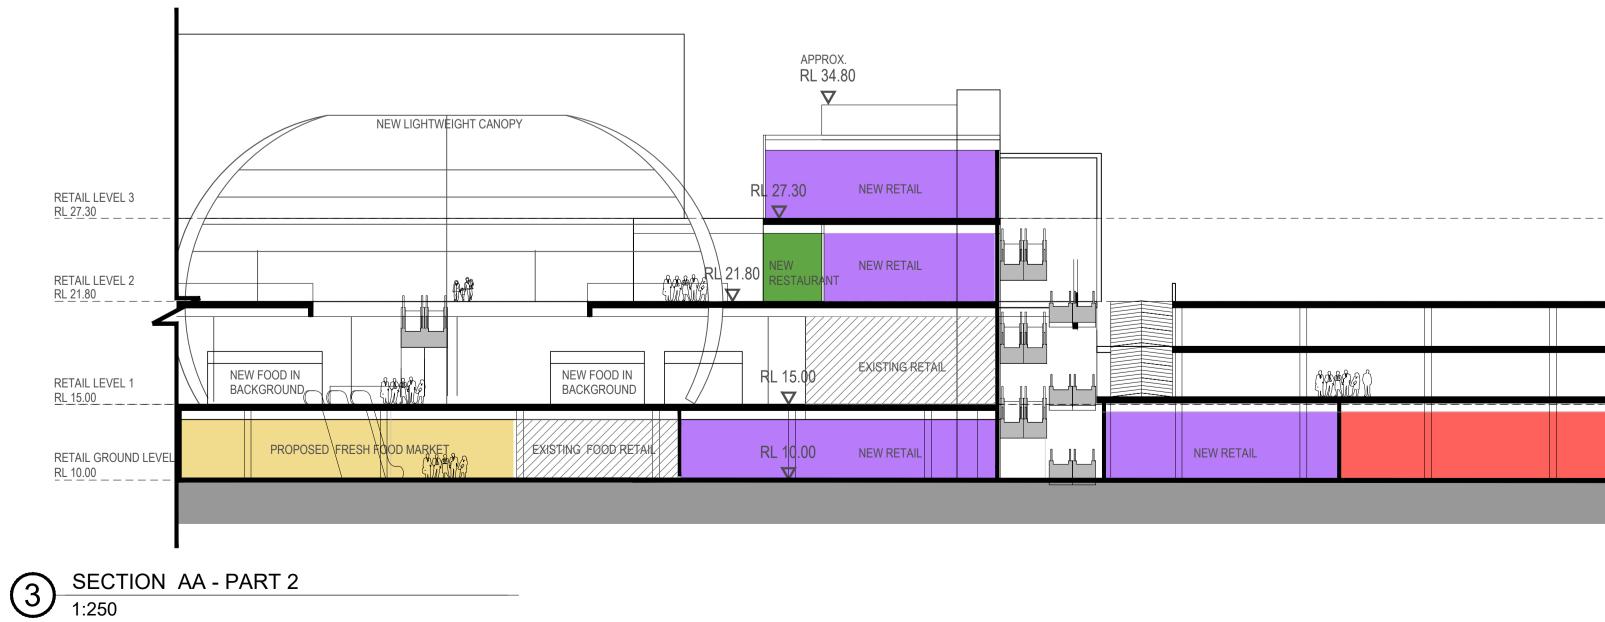

SECTION AA

SECTION BB

+

WARRINGAH MALL STAGE 02 SCHEME 14F

#### DEVELOPMENT APPLICATION

Project No. 11754 Drawing Scale 100% @A1 Plot Date 2018-07-23 Drawing No 01.5302 1

:\WARRINGAH\11754 REDEVELOPMENT STAGE 2\01 CONCEPTS\02 DESIGN\01 CAD\ACTIVE\WR2\_PR0\_SCH14F\_ SECTIONS.DWG