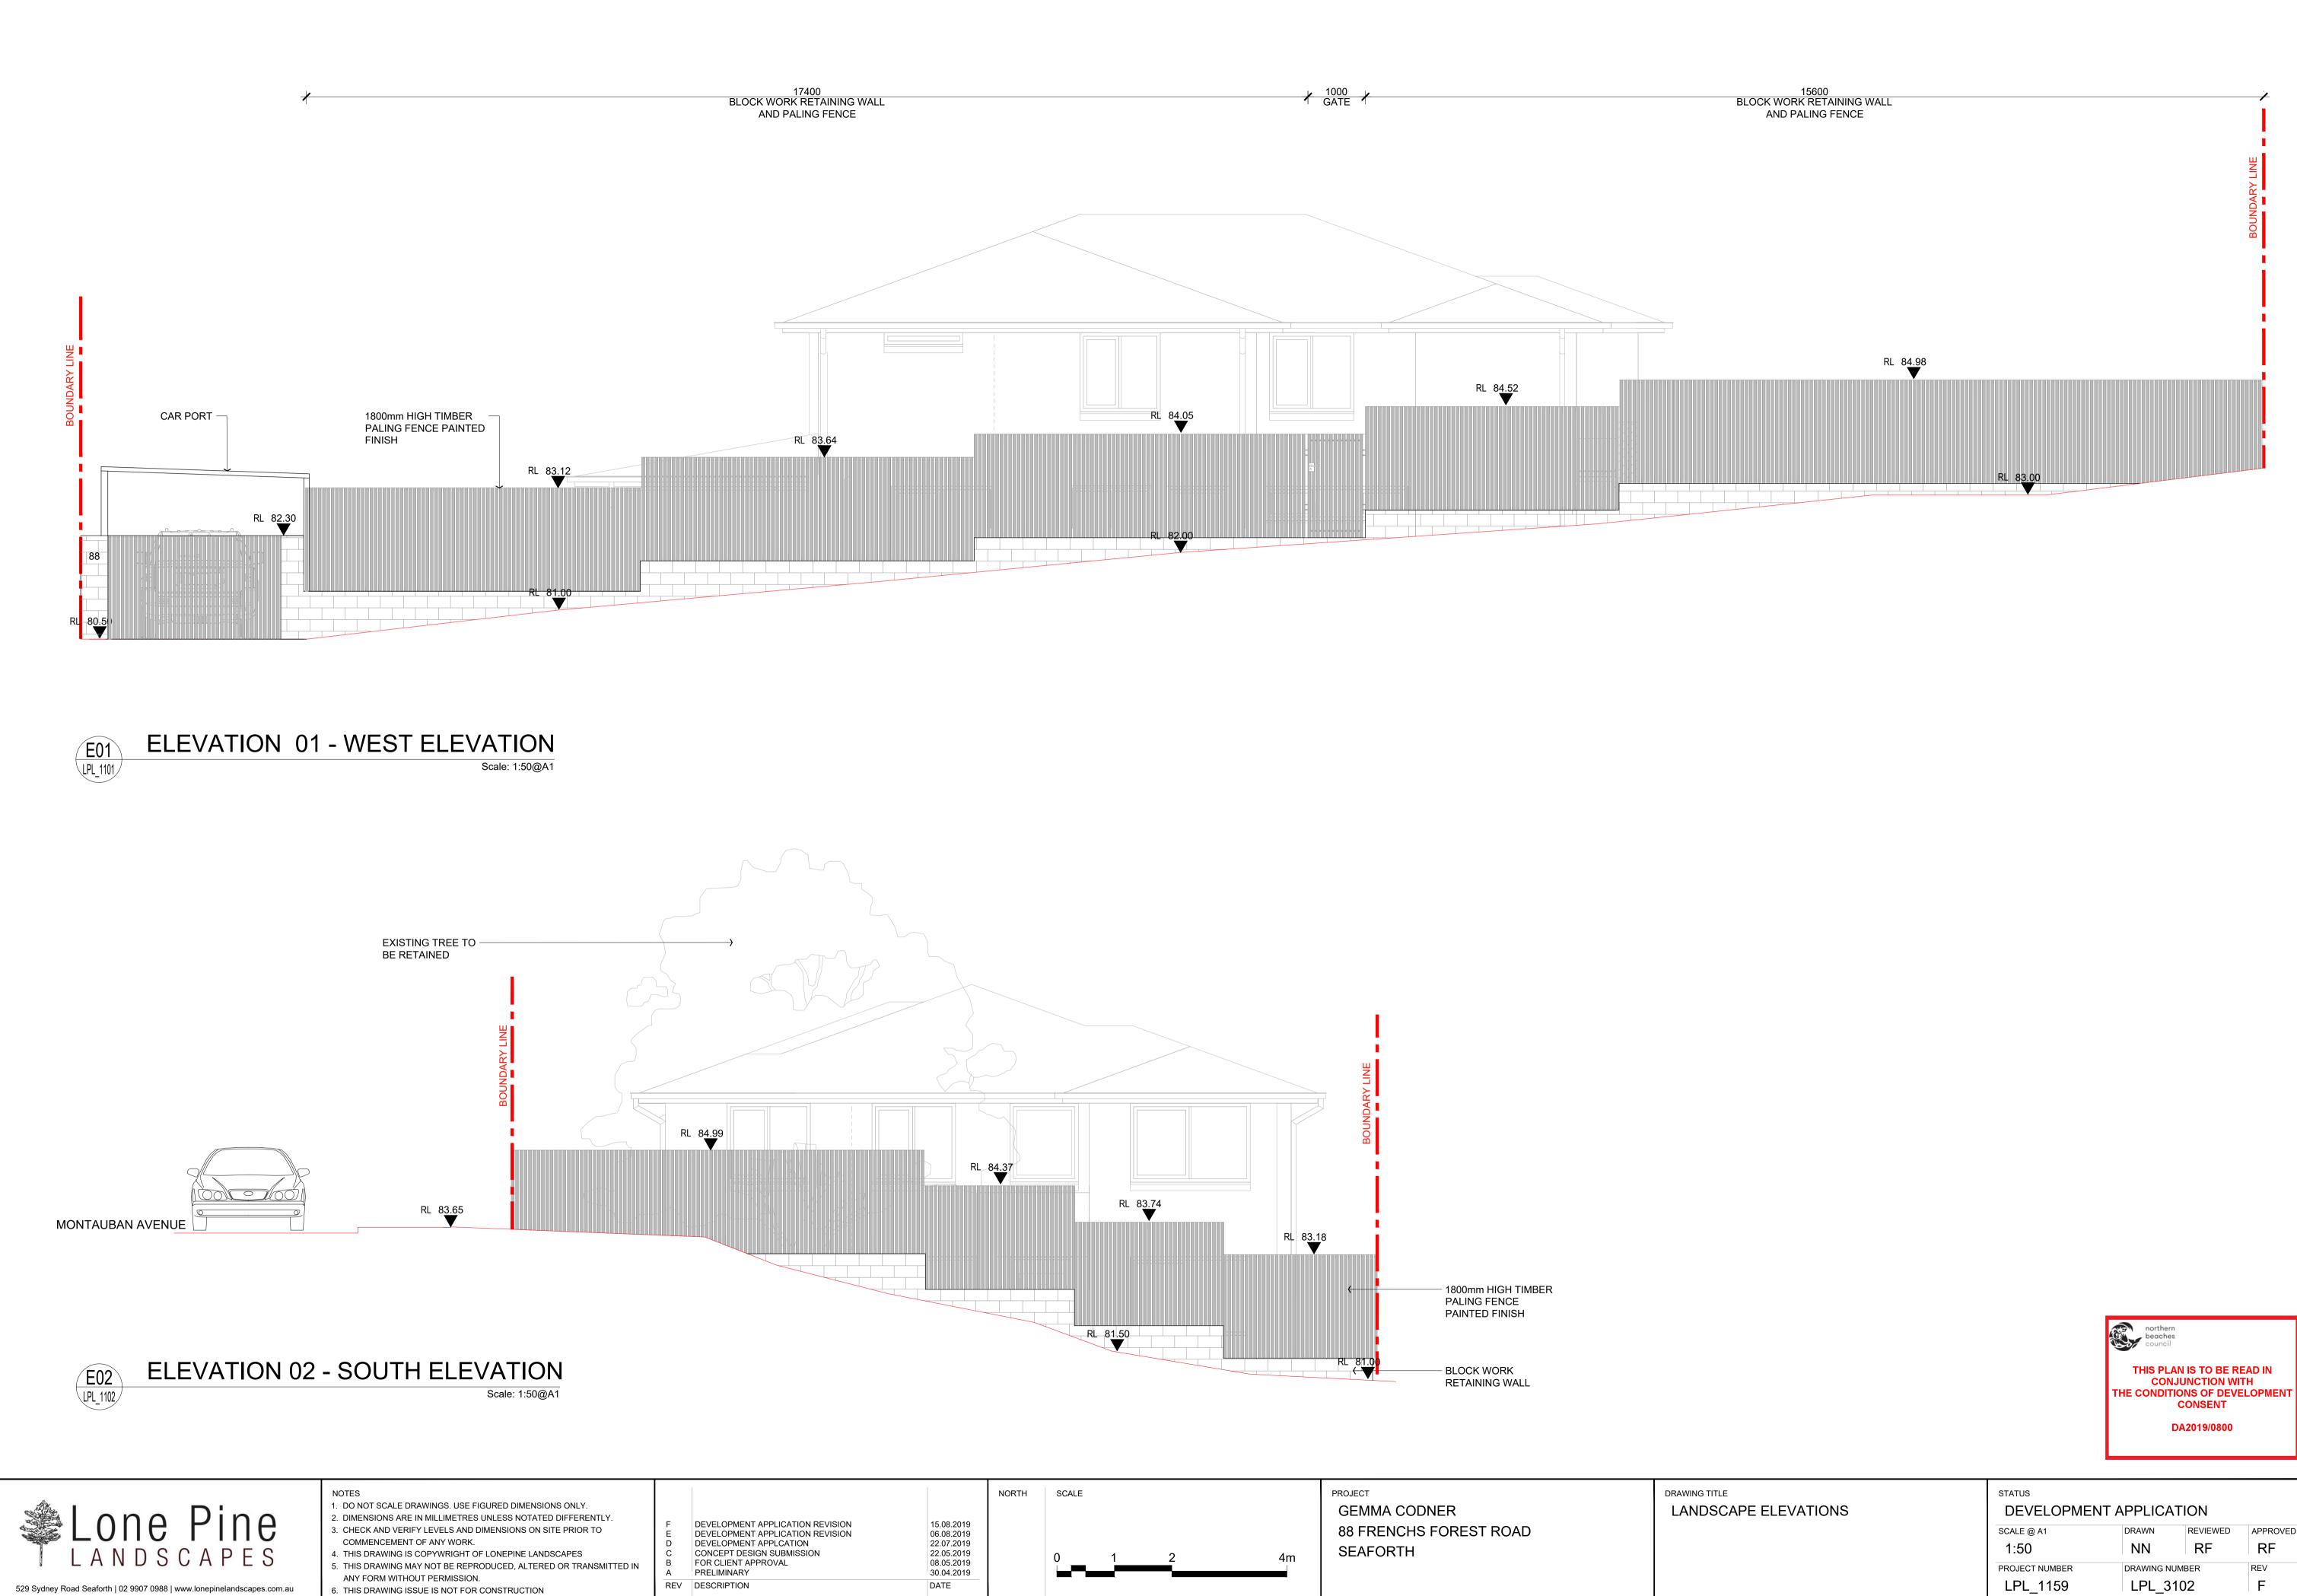

APPROVED RF

NOTES

1. DO NOT SCALE DRAWINGS. USE FIGURED DIMENSIONS ONLY.

2. DIMENSIONS ARE IN MILLIMETRES UNLESS NOTATED DIFFERENTLY.
 3. CHECK AND VERIFY LEVELS AND DIMENSIONS ON SITE PRIOR TO

- COMMENCEMENT OF ANY WORK.
- THIS DRAWING IS COPYWRIGHT OF LONEPINE LANDSCAPES
  THIS DRAWING MAY NOT BE REPRODUCED, ALTERED OR TRANSMITTED IN ANY FORM WITHOUT PERMISSION.
- 6. THIS DRAWING ISSUE IS NOT FOR CONSTRUCTION

DEVELOPMENT APPLICATION REVISION DEVELOPMENT APPLICATION REVISION DEVELOPMENT APPLCATION CONCEPT DESIGN SUBMISSION FOR CLIENT APPROVAL PRELIMINARY

REV DESCRIPTION

| NORTH    SCALE    PROJECT    DRAWING TITLE      15.08.2019    0.08.2019    22.07.2019    22.07.2019      22.07.2019    22.05.2019    0    1    2    4m      DATE    DATE    PROJECT    DRAWING TITLE    LANDSCAPE ELE |                                                                    |       |            |   |   |    |                                        |  |
|-----------------------------------------------------------------------------------------------------------------------------------------------------------------------------------------------------------------------|--------------------------------------------------------------------|-------|------------|---|---|----|----------------------------------------|--|
|                                                                                                                                                                                                                       | 06.08.2019<br>22.07.2019<br>22.05.2019<br>08.05.2019<br>30.04.2019 | NORTH | SCALE<br>0 | 1 | 2 | 4m | GEMMA CODNER<br>88 FRENCHS FOREST ROAD |  |

northern beaches council THIS PLAN IS TO BE READ IN CONJUNCTION WITH THE CONDITIONS OF DEVELOPMENT CONSENT DA2019/0800 STATUS EVATIONS DEVELOPMENT APPLICATION SCALE @ A1 DRAWN REVIEWED APPROVED 1:50 NN RF RF PROJECT NUMBER DRAWING NUMBER REV F LPL\_1159 LPL\_3103