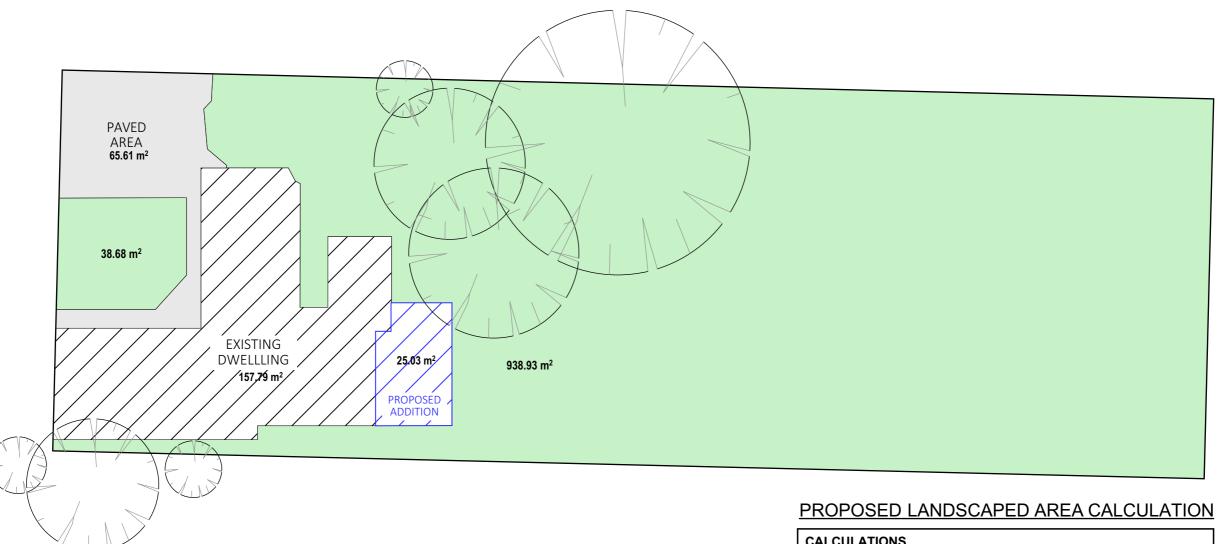

| CALCULATIONS              |  |       |                      |  |  |  |  |  |  |  |
|---------------------------|--|-------|----------------------|--|--|--|--|--|--|--|
| SITE AREA                 |  |       | 1226m <sup>2</sup>   |  |  |  |  |  |  |  |
| LANDSCAPE CONTROL         |  | 60%   | 735.6m <sup>2</sup>  |  |  |  |  |  |  |  |
| EXISTING LANDSCAPED AREA  |  | 81.7% | 1002.6m <sup>2</sup> |  |  |  |  |  |  |  |
| TOTAL NEW LANDSCAPED AREA |  | 79.7% | 977.61m <sup>2</sup> |  |  |  |  |  |  |  |
| EXISTING HARDSURFACE      |  |       | 223.41m <sup>2</sup> |  |  |  |  |  |  |  |
| NEW HARDSURFACE           |  |       | 25.03m <sup>2</sup>  |  |  |  |  |  |  |  |
| TOTAL NEW HARDSURFACE     |  |       | 256.44m <sup>2</sup> |  |  |  |  |  |  |  |