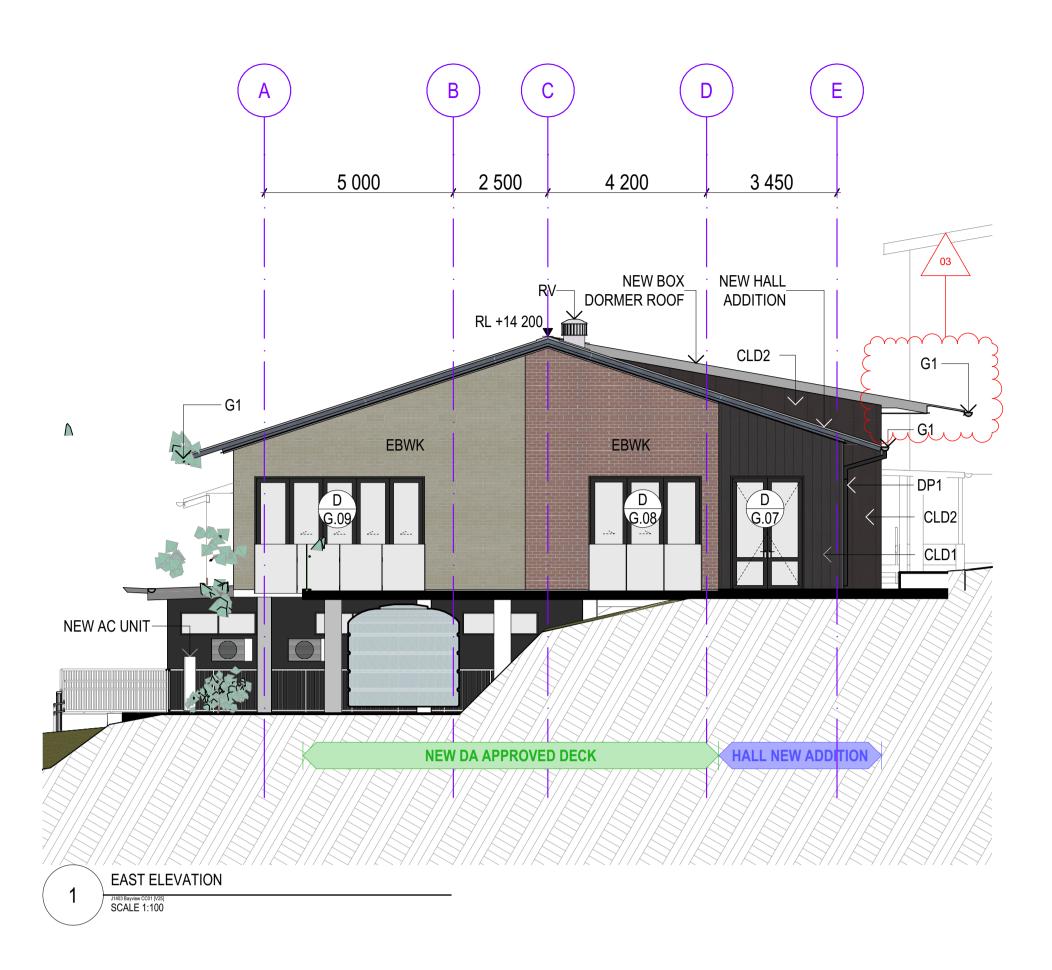

DRAWING TITLE: **ELEVATIONS EAST & WEST ELEVATIONS** PROJECT NAME : ST LUKE'S GRAMMAR SCHOOL, BAYVIEW

REVISION NO. DRAWING SCALE: 1:100 @ A1 03 PROJECT NUMBER : STAGE. DRAWING NO. 1403 CC A-1301

LEGEND

X-xx

S X-xx

W X-xx

CLD1

CLD2

**EBWK** 

NEW AND MODIFIED TIERED SEATS

NEW PAVING SLABS, RAMP/STAIRS

NEW EXTENTION TO BUILDING

NEW DA APPROVED DECK

**NEW DOOR** 

**NEW SHUTTER** 

**NEW WINDOW** 

METAL CLADDING

**EXISTING WINDOW** 

**NEW BRICKWORK** 

VITRA PANEL CLADDING

NEW ROOF VENTILATION

NEW GUTTERS AND DOWNPIPES

EXISTING BRICKWORK