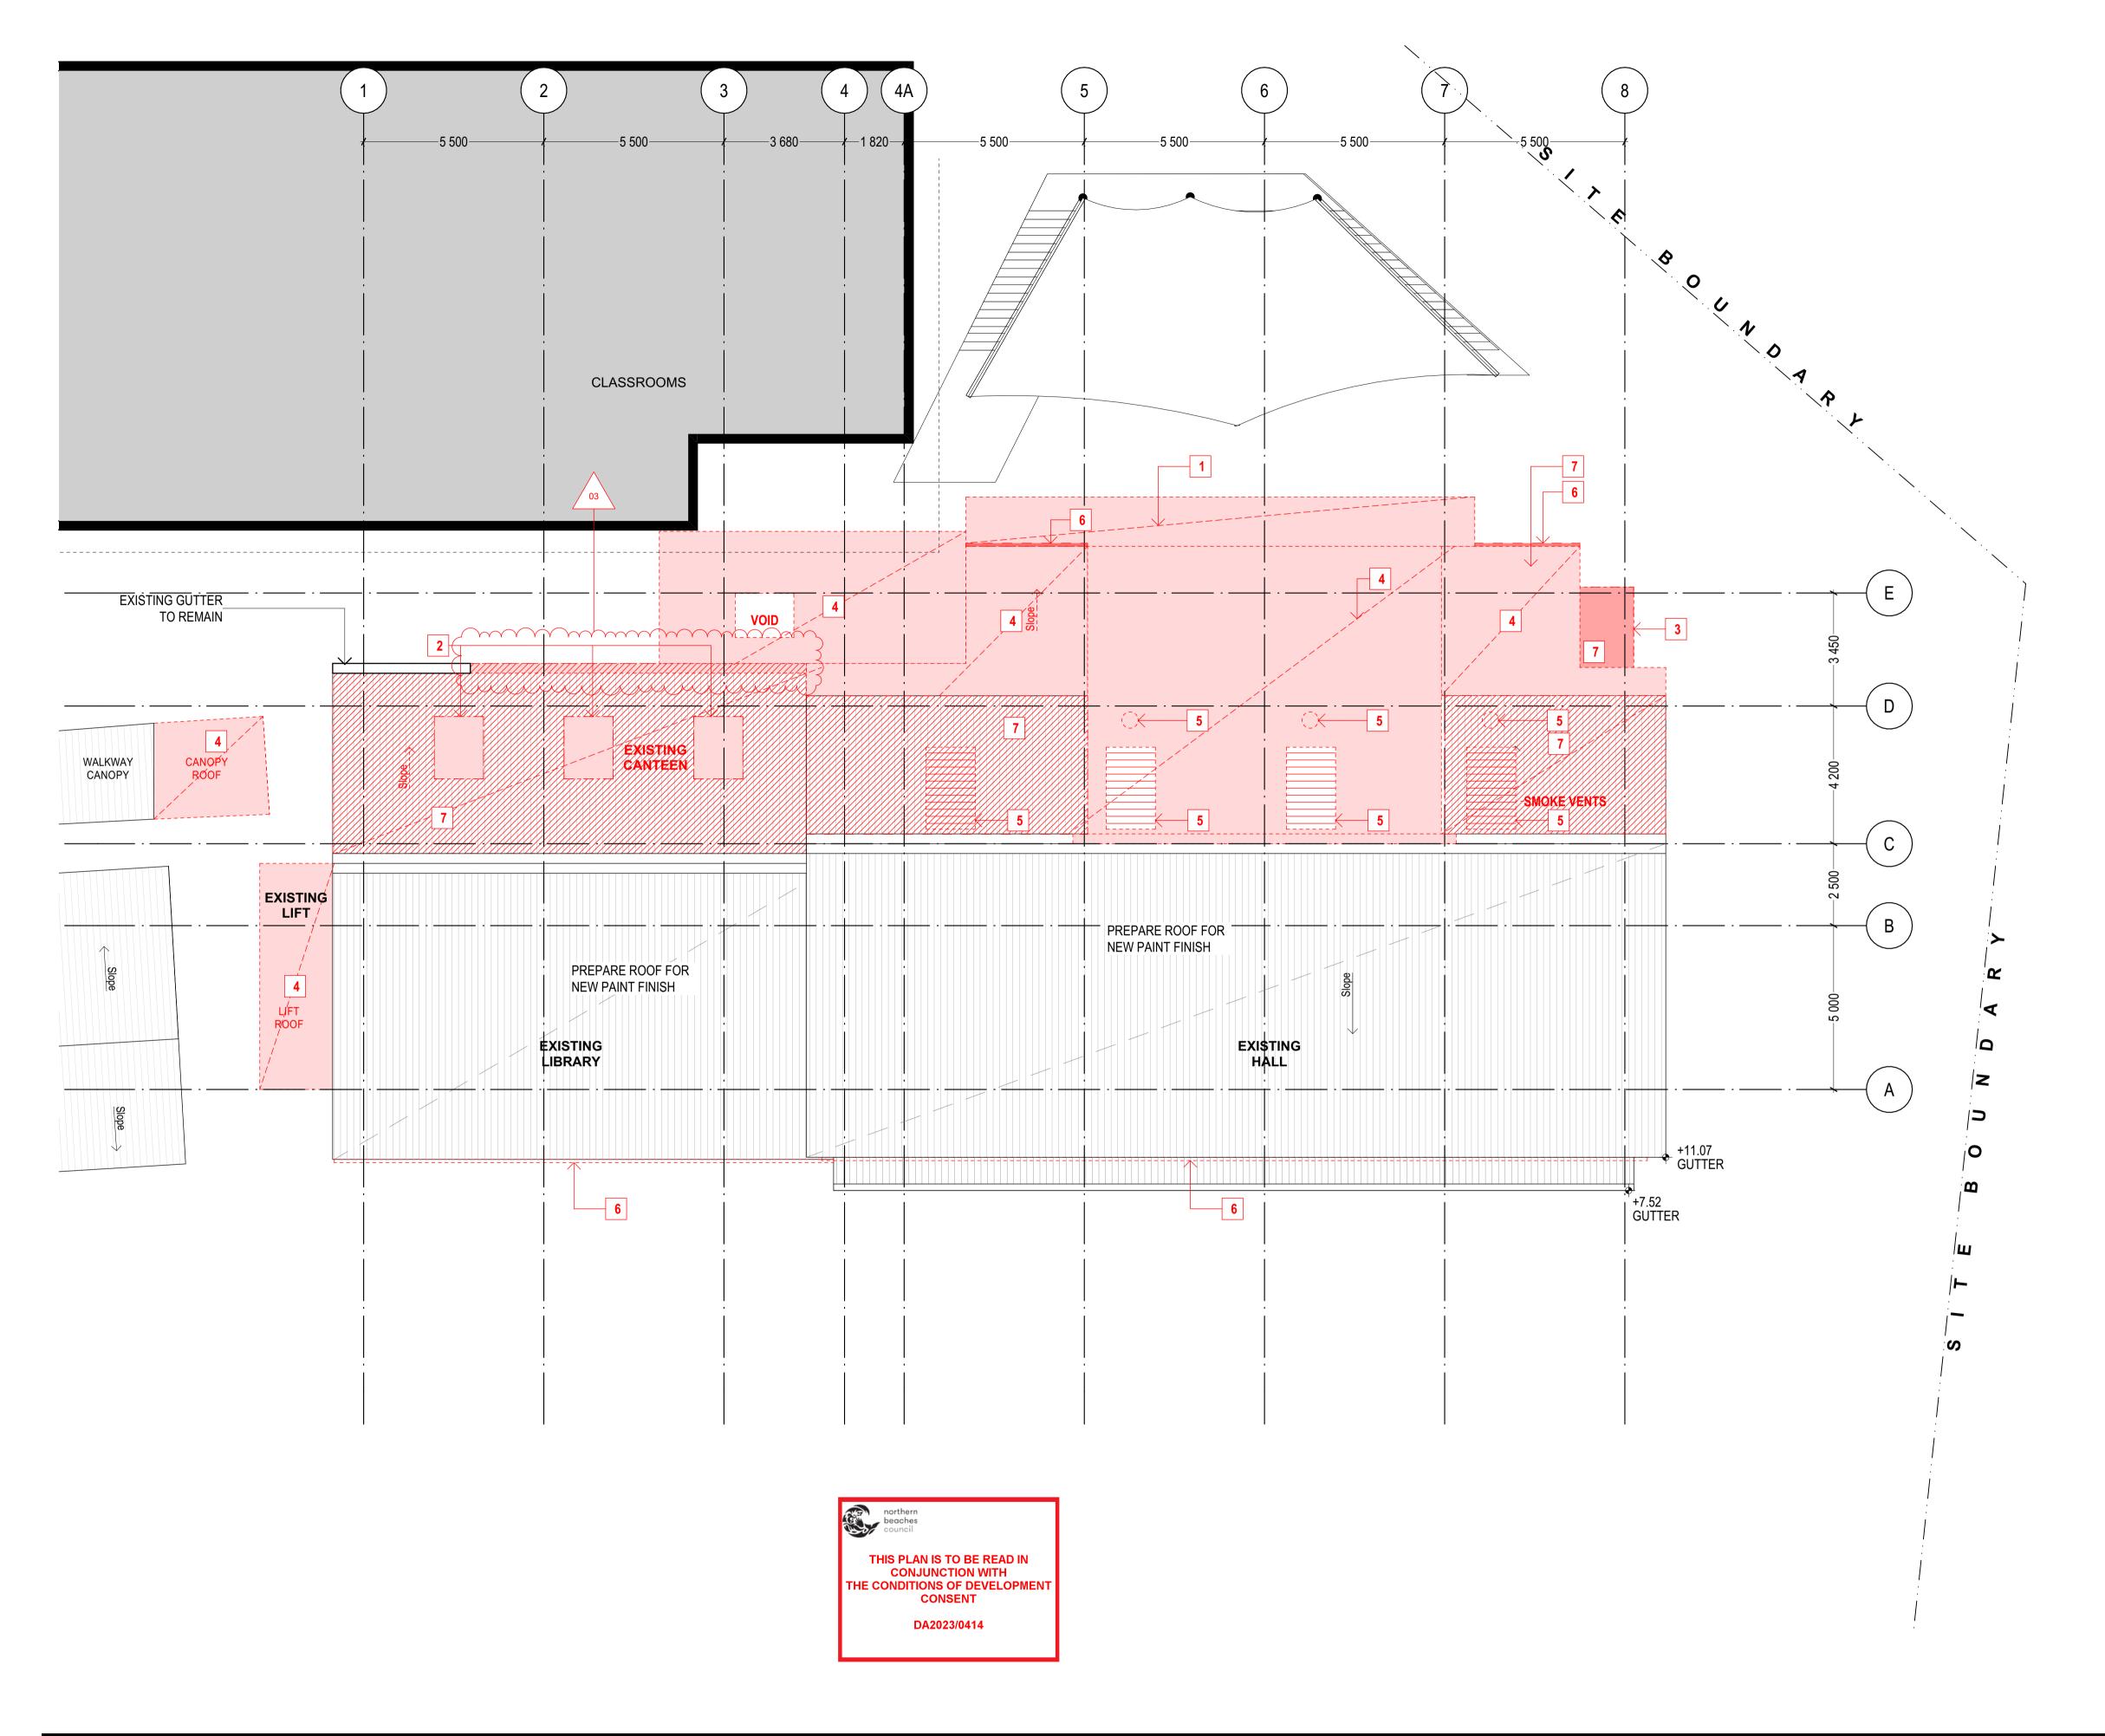

LEGEND

NEW BUILDING ADDITION NEW ROOF SHEETING TO NEW ROOF STRUCTURE

NEW SKYLIGHT NEW GUTTERS AND DOWNPIPES NEW ROOF VENTILATION

# **NOTES**

- 1 BUILD NEW BOX DORMER **ROOF** (10DEG), REFER SECTIONS AND ENGINEER DETAIL
- 2 NEW ROOF SHEETING ON NEW ROOF STRUCTURE
- 3 NEW ROOF CANOPY TO NEW STAIR
- 4 ROOF INFILL TO SMOKE VENTS AND ROOF VENTS.
- 5 NEW ROOF SHEETS ON EXISTING STRUCTURE
- 6 EXISTING ROOF SHEETS, FLASHINGS, TRIMSetc. TO BE REPAINTED.