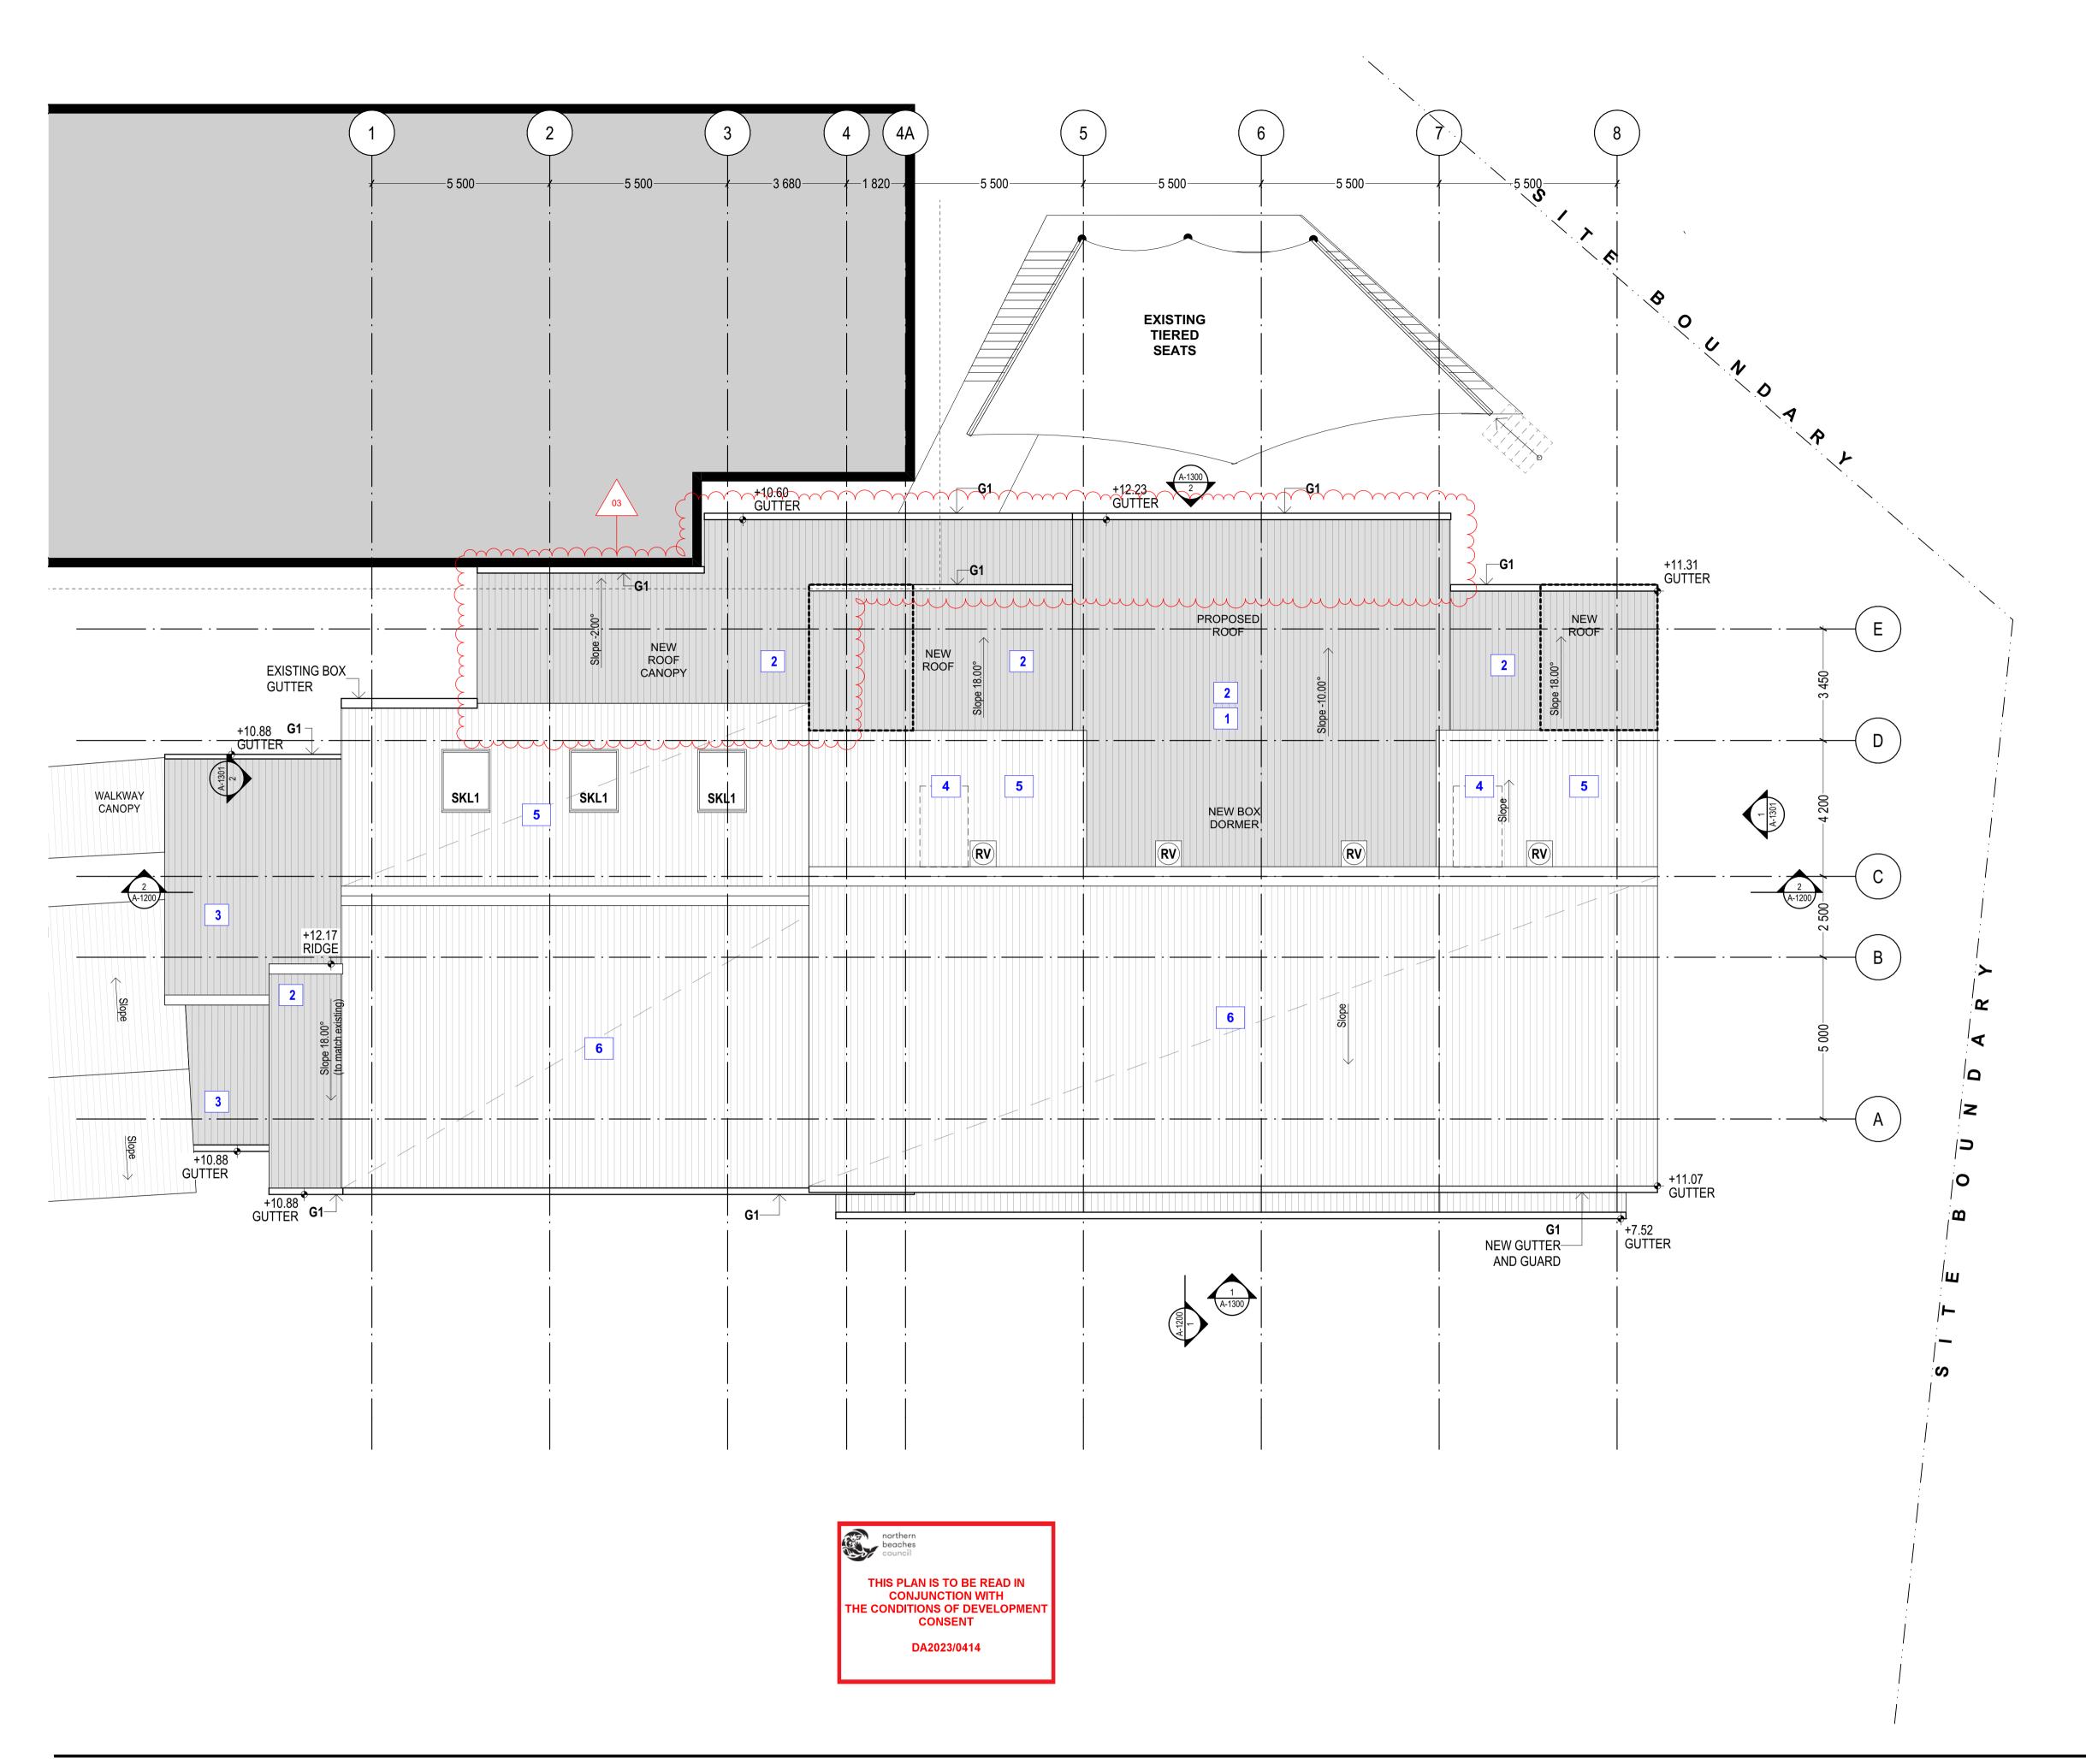

LEGEND

NEW BUILDING ADDITION NEW ROOF SHEETING TO NEW ROOF STRUCTURE

NEW SKYLIGHT NEW GUTTERS AND DOWNPIPES NEW ROOF VENTILATION

# **NOTES**

- 1 BUILD NEW BOX DORMER **ROOF** (10DEG), REFER SECTIONS AND ENGINEER DETAIL
- 2 NEW ROOF SHEETING ON NEW ROOF STRUCTURE
- 3 NEW ROOF CANOPY TO NEW STAIR
- 4 ROOF INFILL TO SMOKE VENTS AND ROOF VENTS.
- 5 NEW ROOF SHEETS ON EXISTING STRUCTURE
- 6 EXISTING ROOF SHEETS, FLASHINGS, TRIMSetc. TO BE REPAINTED.