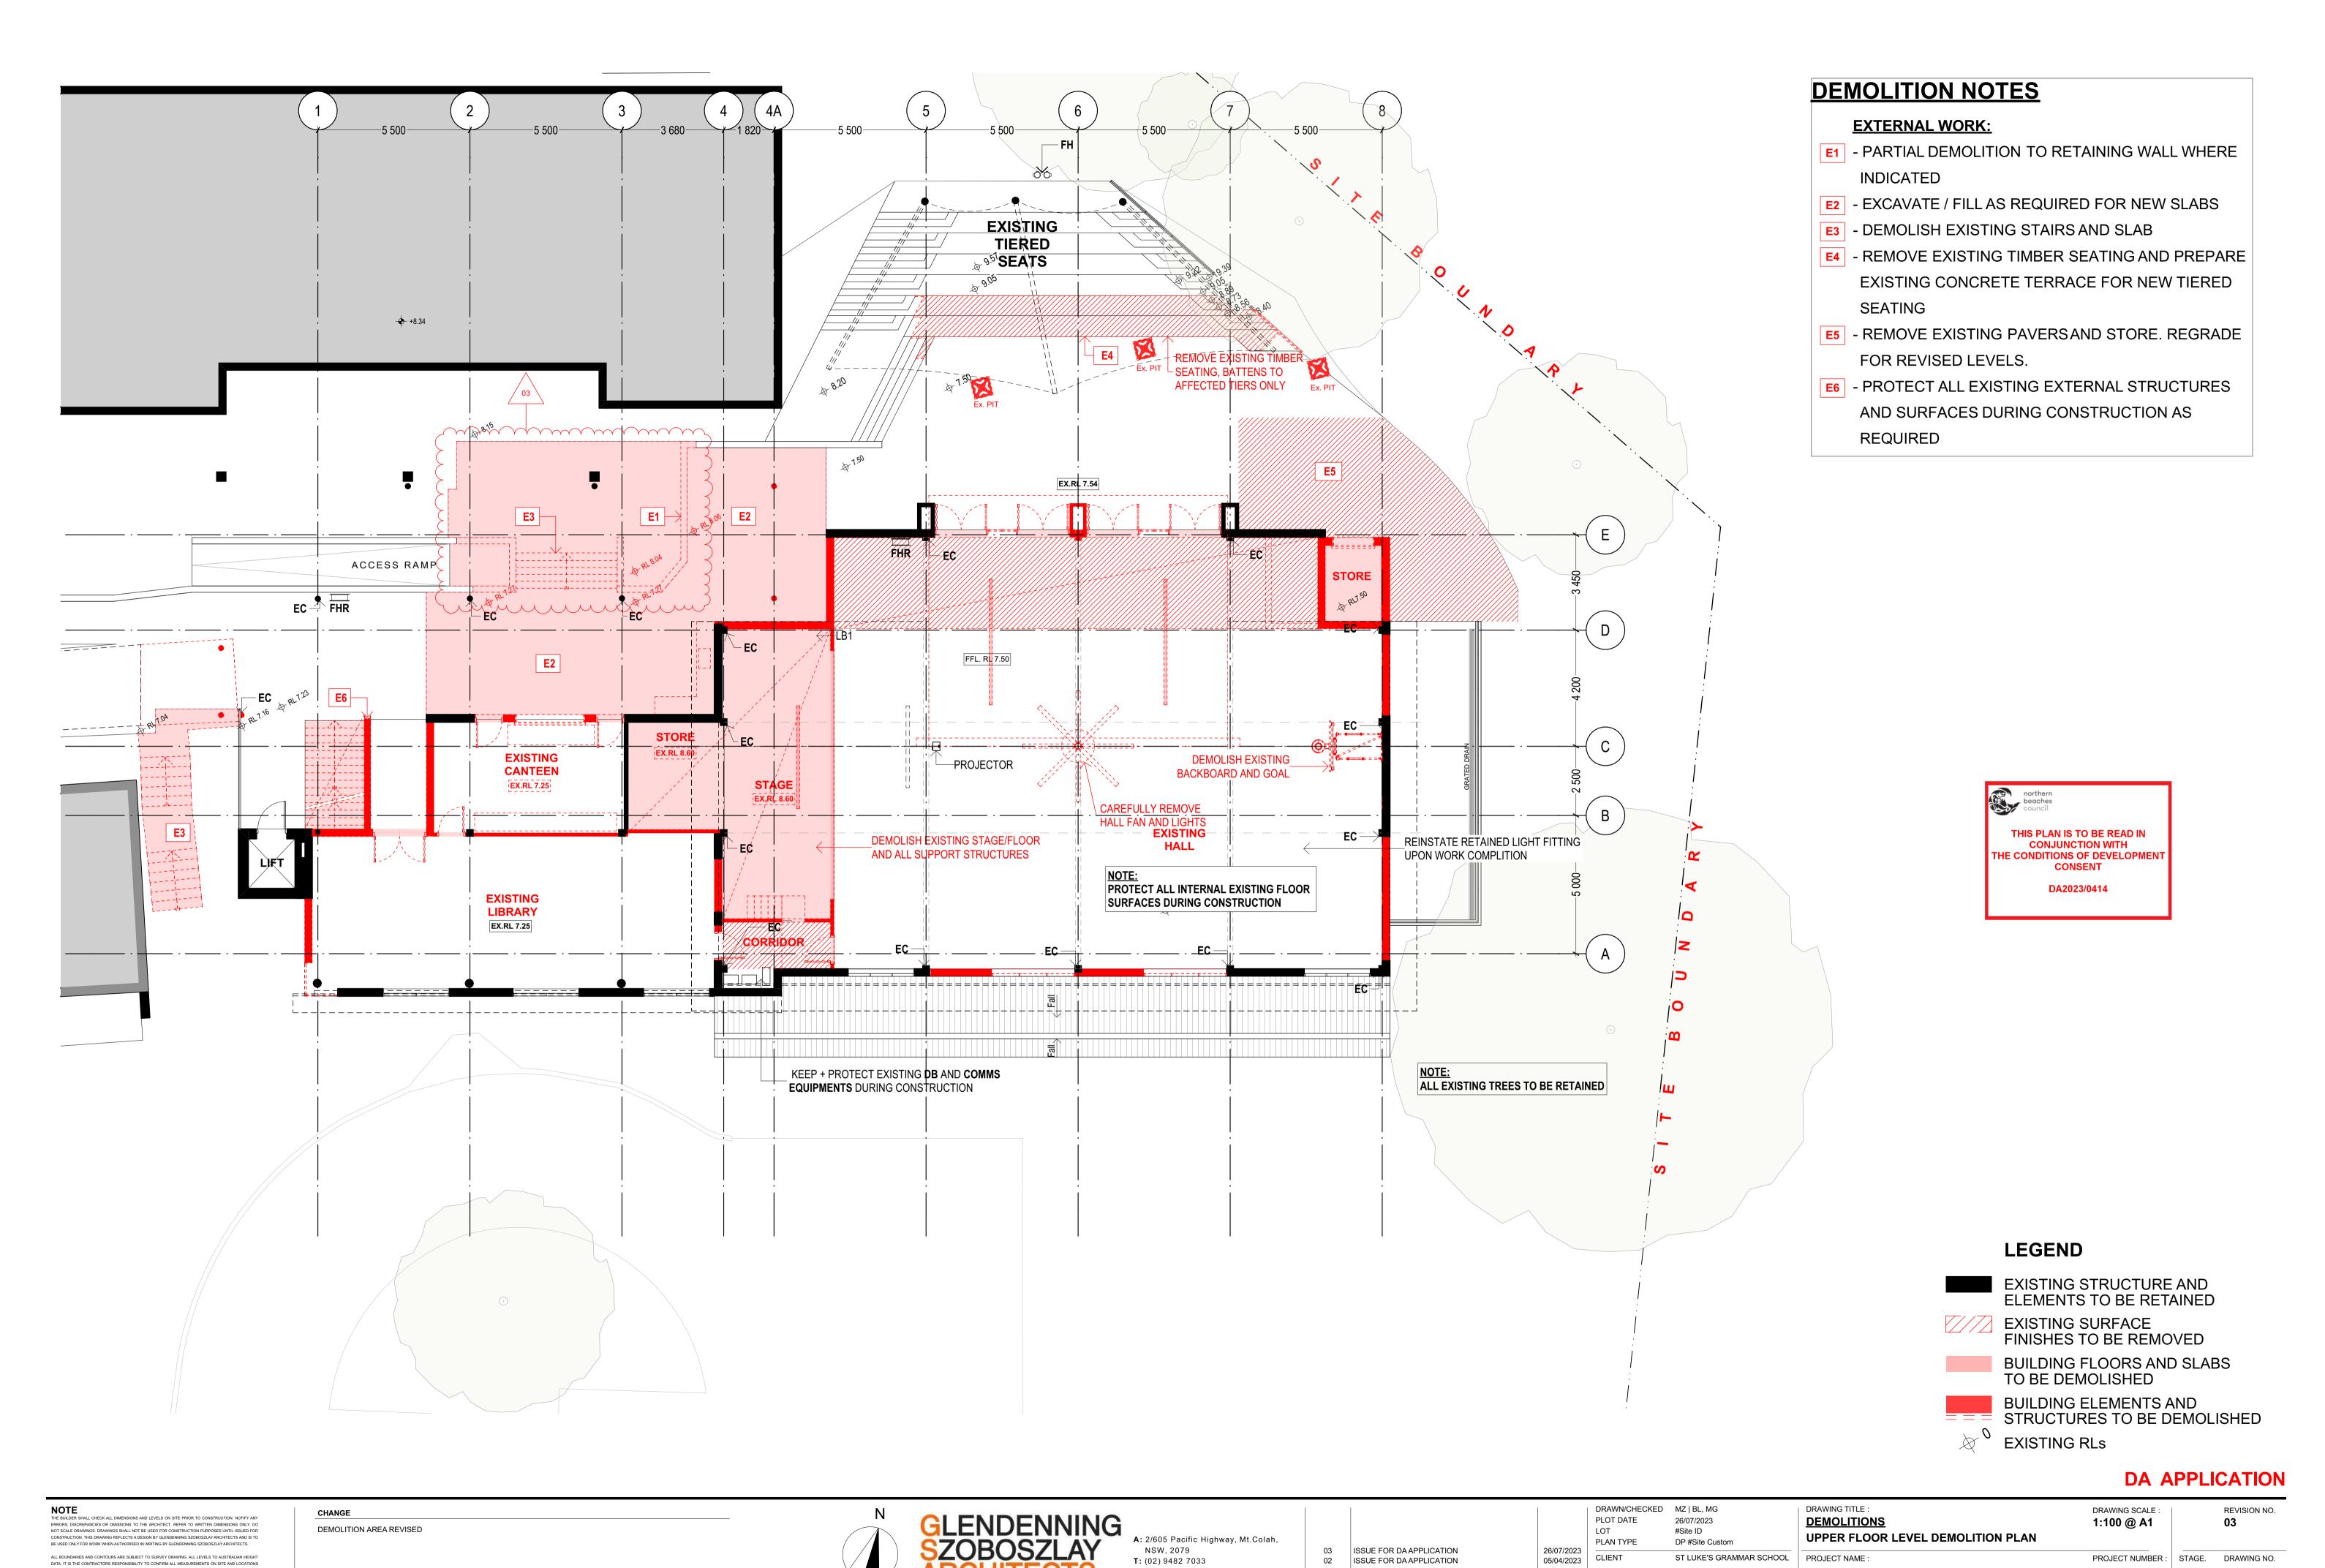

# **DEMOLITION NOTES**

- 1 DEMOLISH **EXISTING CANOPY** AND **BULKHEAD** UNDER
- 2 DEMOLISH EXISTING ROOF SHEETS AND STRUCTURE AS REQUIRED FOR NEW SKYLIGHTS
- 3 DEMOLISH **ROOF** TO STORE
- 4 DEMOLISH ROOF STRUCTURE COMPLETE WHERE INDICATED, RETAIN EXISTING ROOF TRUSSES TO HALL
- 5 ROOF VENTS AND SMOKE VENTS TO BE REMOVED
- 6 REMOVE EXISTING **EAVES GUTTERS** TO LIBRARY AND HALL
- 7 REMOVE EXISTING ROOF SHEETS AND ALL FLASHINGS AND PREP FOR REPLACEMENT SHEETS AND NEW FLASHINGS

# **LEGEND**

**EXISTING STRUCTURE AND** ELEMENTS TO BE RETAINED

**EXISTING SURFACE** FINISHES TO BE REMOVED

BUILDING FLOORS AND SLABS TO BE DEMOLISHED

ROOF STRUCTURES TO BE DEMOLISHED

**EXISTING RLs DA APPLICATION** 