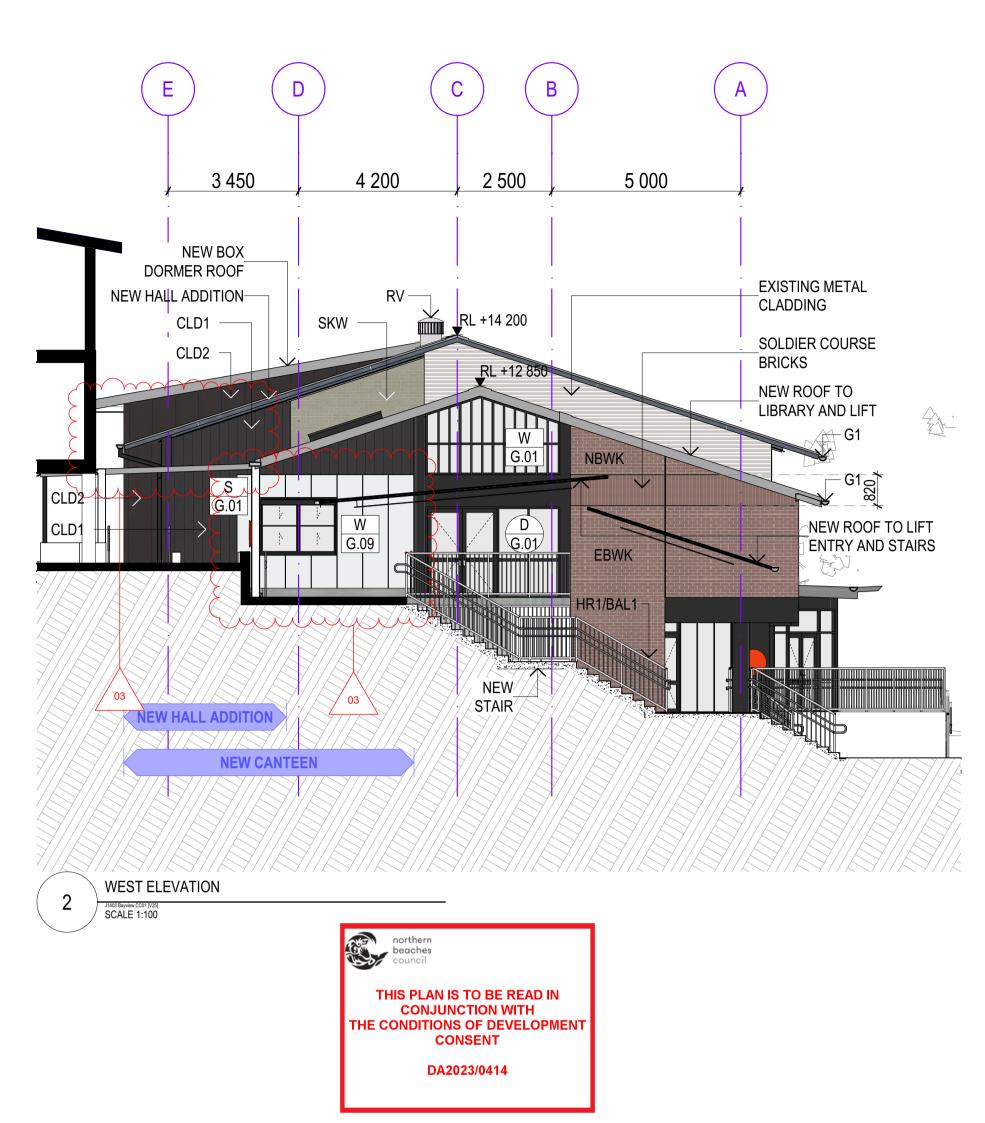

DRAWING TITLE: **ELEVATIONS EAST & WEST ELEVATIONS** PROJECT NAME : ST LUKE'S GRAMMAR SCHOOL, BAYVIEW

REVISION NO. DRAWING SCALE: 1:100 @ A1 03 PROJECT NUMBER : STAGE. DRAWING NO. 1403 CC A-1301

LEGEND

X-xx

S X-xx

W X-xx

CLD1

CLD2

**EBWK** 

NEW AND MODIFIED TIERED SEATS

NEW PAVING SLABS, RAMP/STAIRS

NEW EXTENTION TO BUILDING

NEW DA APPROVED DECK

**NEW DOOR** 

**NEW SHUTTER** 

**NEW WINDOW** 

METAL CLADDING

**EXISTING WINDOW** 

**NEW BRICKWORK** 

VITRA PANEL CLADDING

NEW ROOF VENTILATION

NEW GUTTERS AND DOWNPIPES

EXISTING BRICKWORK