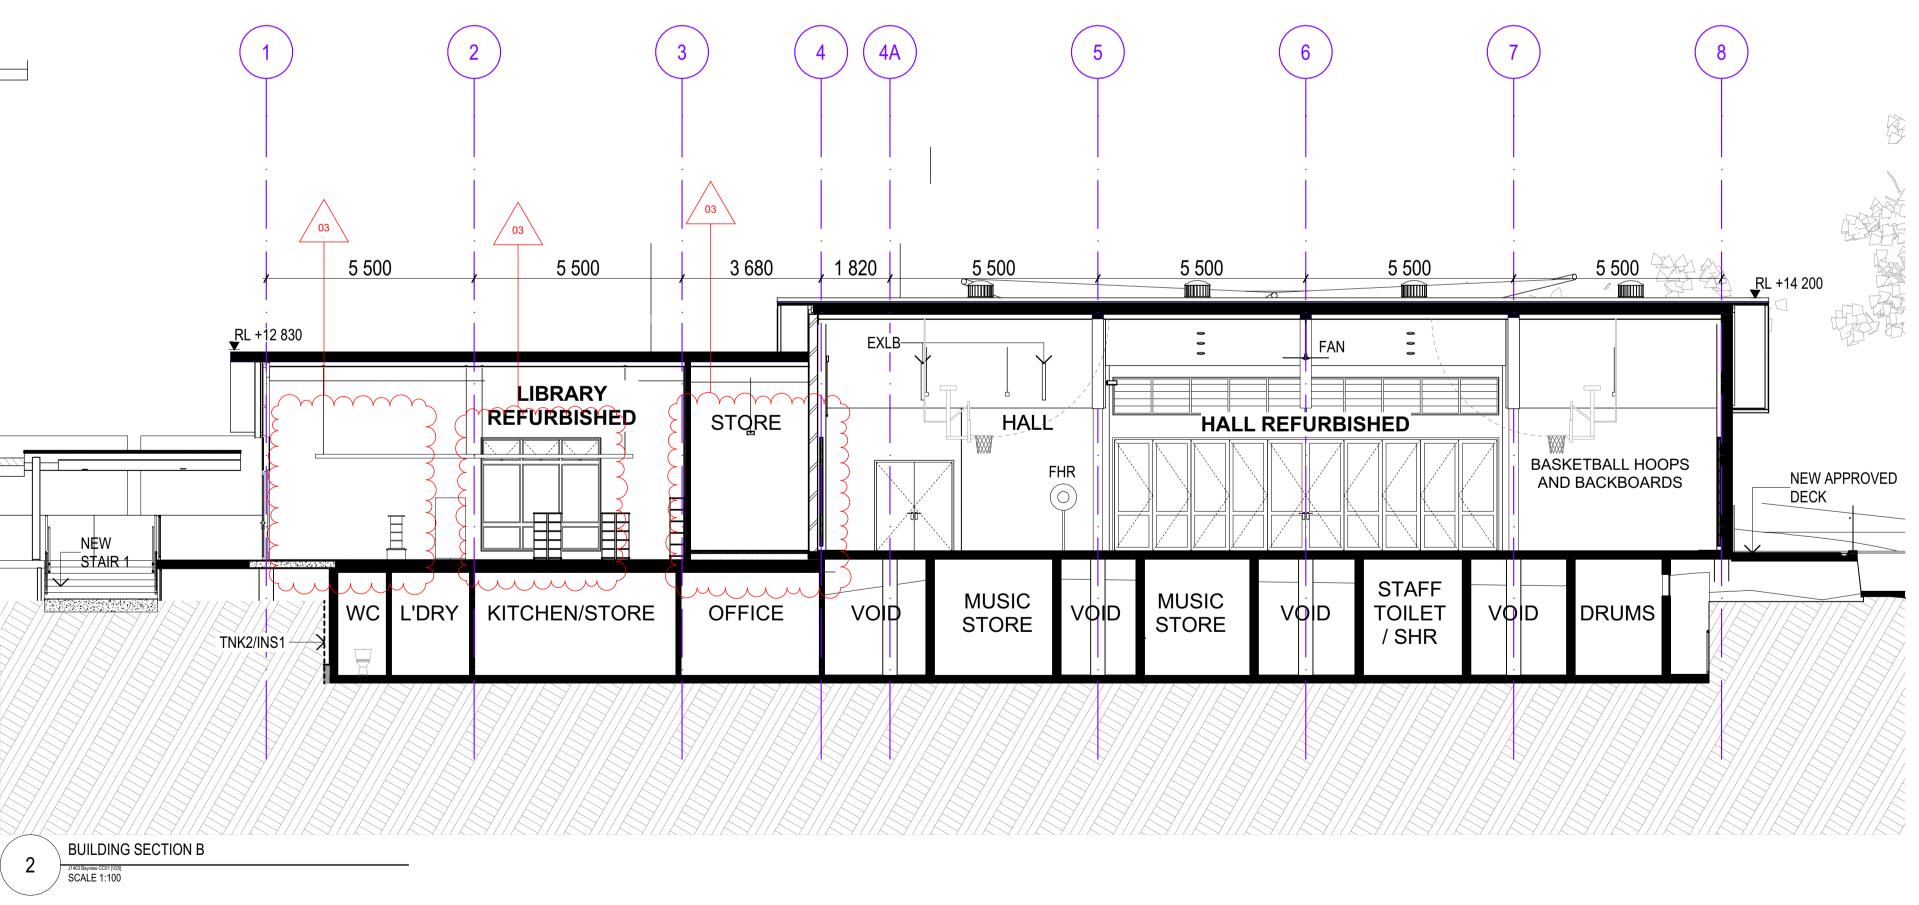

DRAWING TITLE: **GA SECTIONS PROPOSED SECTIONS** ST LUKE'S GRAMMAR SCHOOL, BAYVIEW

REVISION NO. DRAWING SCALE: 1:100 @ A1 03 PROJECT NUMBER : STAGE. DRAWING NO. CC A-1200

NEW EXTENTION TO BUILDING

**NEW DOOR** 

**NEW SHUTTER** 

**NEW WINDOW** 

METAL CLADDING

**EXISTING WINDOW** 

NEW BRICKWORK

NEW ROOF VENTILATION

NEW GUTTERS AND DOWNPIPES

NOTE
THE BUILDER SHALL CHECK ALL DIMENSIONS AND LEVELS ON SITE PRIOR TO CONSTRUCTION. NOTIFY ANY ERRORS, DISCREPANCIES OR OMISSIONS TO THE ARCHITECT. REFER TO WRITTEN DIMENSIONS ONLY. DO NOT SCALE DRAWNINGS. DRAWNINGS SHALL NOT BE USED FOR CONSTRUCTION PURPOSES UNTIL ISSUED FOR DRAWING TITLE: DRAWN/CHECKED MZ | BL, MG DRAWING SCALE: REVISION NO. PLOT DATE 26/07/2023 **ELEVATIONS** 1:100 @ A1 03 RAMP AND STAIR RELOCATED, CANTEEN LOCATION REVISED, DOORS/WINDOWS OMITTED, NEW ROOF #Site ID **NORTH & SOUTH ELEVATIONS** A: 2/605 Pacific Highway, Mt.Colah, PLAN TYPE DP #Site Custom 03 ISSUE FOR DA APPLICATION
02 ISSUE FOR DA APPLICATION NSW, 2079 26/07/2023 05/04/2023 | CLIENT ST LUKE'S GRAMMAR SCHOOL PROJECT NUMBER : STAGE. DRAWING NO. ALL BOUNDARIES AND CONTOURS ARE SUBJECT TO SURVEY DRAWING. ALL LEVELS TO AUSTRALIAN HEIGHT T: (02) 9482 7033 DATA. IT IS THE CONTRACTORS RESPONSIBILITY TO CONFIRM ALL MEASUREMENTS ON SITE AND LOCATIONS OF ANY SERVICES PRIOR TO WORK ON SITE. 04/04/2023 SITE ISSUE FOR DA APPLICATION F: (02) 9482 7201 1977 PITTWATER ROAD,BAYVIEW, NSW 2104 ST LUKE'S GRAMMAR SCHOOL, BAYVIEW A-1300 REV ISSUE DATE E: admin@gsarchitects.com.au ALL DOCUMENTS HERE WITHIN ARE SUBJECT TO AUSTRALIAN COPYRIGHT LAWS.