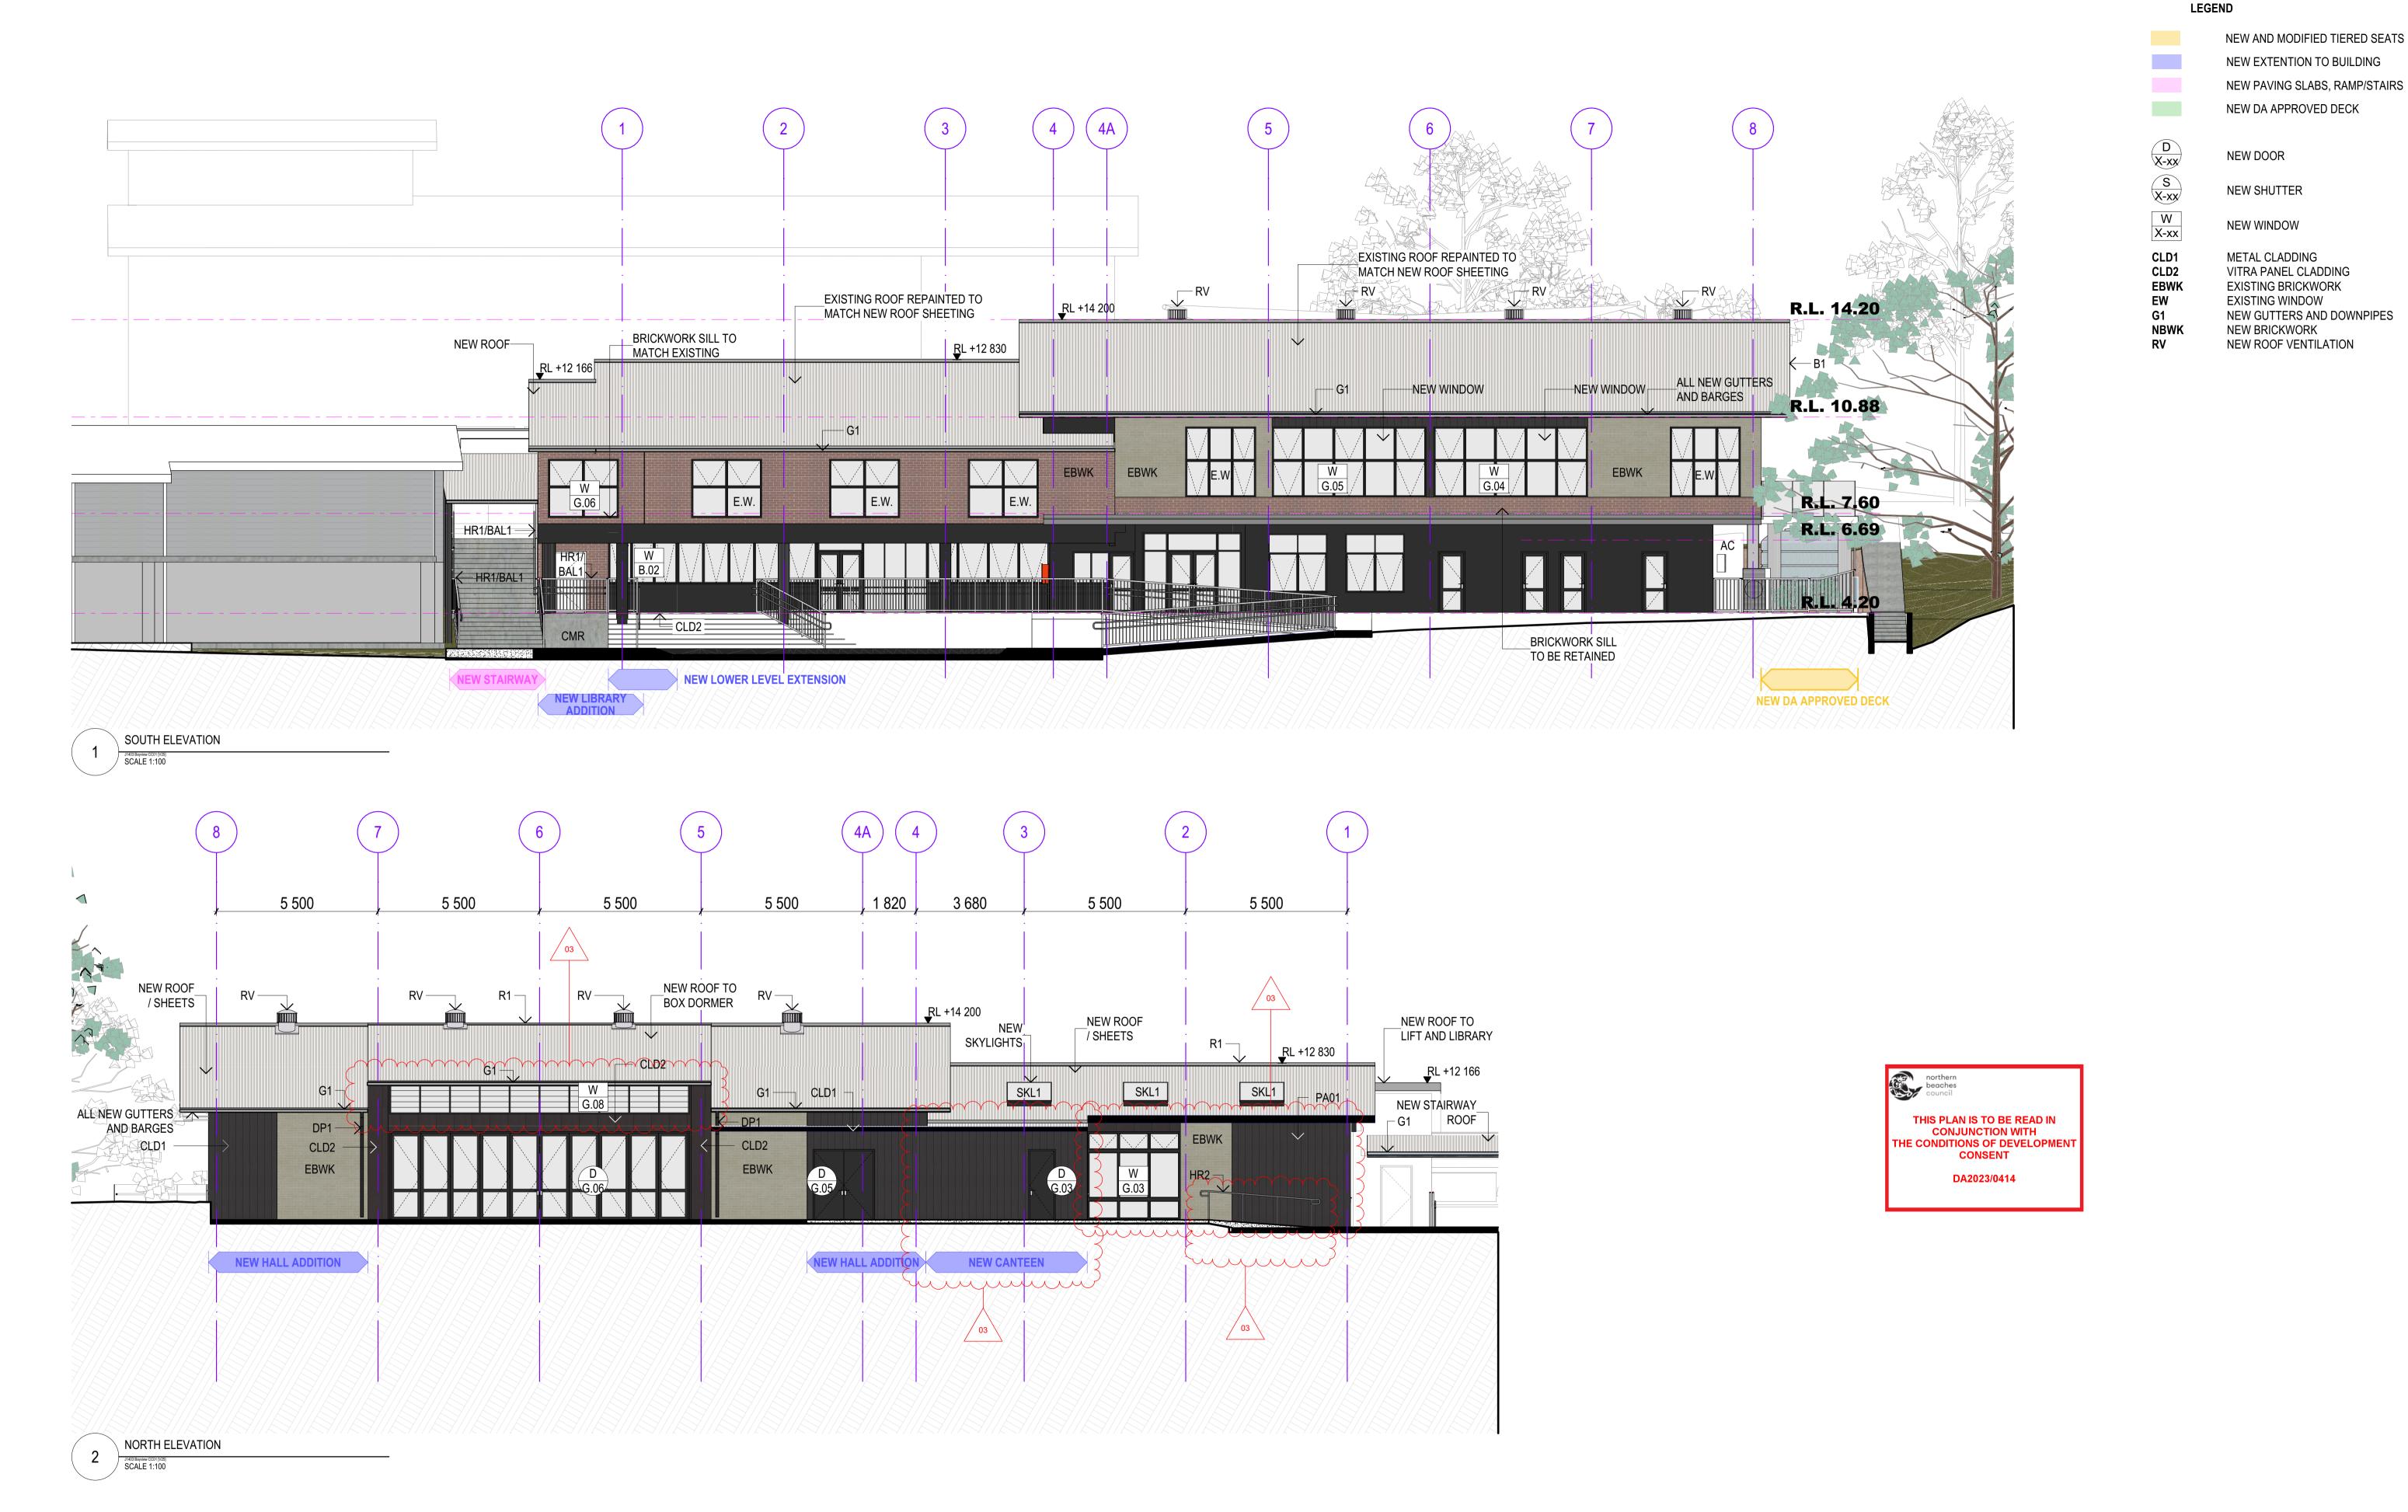

LEGEND

NEW BUILDING ADDITION NEW ROOF SHEETING TO NEW ROOF STRUCTURE

NEW SKYLIGHT NEW GUTTERS AND DOWNPIPES NEW ROOF VENTILATION

# **NOTES**

- 1 BUILD NEW BOX DORMER **ROOF** (10DEG), REFER SECTIONS AND ENGINEER DETAIL
- 2 NEW ROOF SHEETING ON NEW ROOF STRUCTURE
- 3 NEW ROOF CANOPY TO NEW STAIR
- 4 ROOF INFILL TO SMOKE VENTS AND ROOF VENTS.
- 5 NEW ROOF SHEETS ON EXISTING STRUCTURE
- 6 EXISTING ROOF SHEETS, FLASHINGS, TRIMSetc. TO BE REPAINTED.

**NEW SHUTTER** 

**NEW WINDOW** 

METAL CLADDING

**EXISTING WINDOW** 

NEW BRICKWORK

NEW ROOF VENTILATION

NEW GUTTERS AND DOWNPIPES

NOTE
THE BUILDER SHALL CHECK ALL DIMENSIONS AND LEVELS ON SITE PRIOR TO CONSTRUCTION. NOTIFY ANY ERRORS, DISCREPANCIES OR OMISSIONS TO THE ARCHITECT. REFER TO WRITTEN DIMENSIONS ONLY. DO NOT SCALE DRAWNINGS. DRAWNINGS SHALL NOT BE USED FOR CONSTRUCTION PURPOSES UNTIL ISSUED FOR DRAWING TITLE: DRAWN/CHECKED MZ | BL, MG DRAWING SCALE: REVISION NO. PLOT DATE 26/07/2023 **ELEVATIONS** 1:100 @ A1 03 RAMP AND STAIR RELOCATED, CANTEEN LOCATION REVISED, DOORS/WINDOWS OMITTED, NEW ROOF #Site ID **NORTH & SOUTH ELEVATIONS** A: 2/605 Pacific Highway, Mt.Colah, PLAN TYPE DP #Site Custom 03 ISSUE FOR DA APPLICATION
02 ISSUE FOR DA APPLICATION NSW, 2079 26/07/2023 05/04/2023 | CLIENT ST LUKE'S GRAMMAR SCHOOL PROJECT NUMBER : STAGE. DRAWING NO. ALL BOUNDARIES AND CONTOURS ARE SUBJECT TO SURVEY DRAWING. ALL LEVELS TO AUSTRALIAN HEIGHT T: (02) 9482 7033 DATA. IT IS THE CONTRACTORS RESPONSIBILITY TO CONFIRM ALL MEASUREMENTS ON SITE AND LOCATIONS OF ANY SERVICES PRIOR TO WORK ON SITE. 04/04/2023 SITE ISSUE FOR DA APPLICATION F: (02) 9482 7201 1977 PITTWATER ROAD,BAYVIEW, NSW 2104 ST LUKE'S GRAMMAR SCHOOL, BAYVIEW A-1300 REV ISSUE DATE E: admin@gsarchitects.com.au ALL DOCUMENTS HERE WITHIN ARE SUBJECT TO AUSTRALIAN COPYRIGHT LAWS.