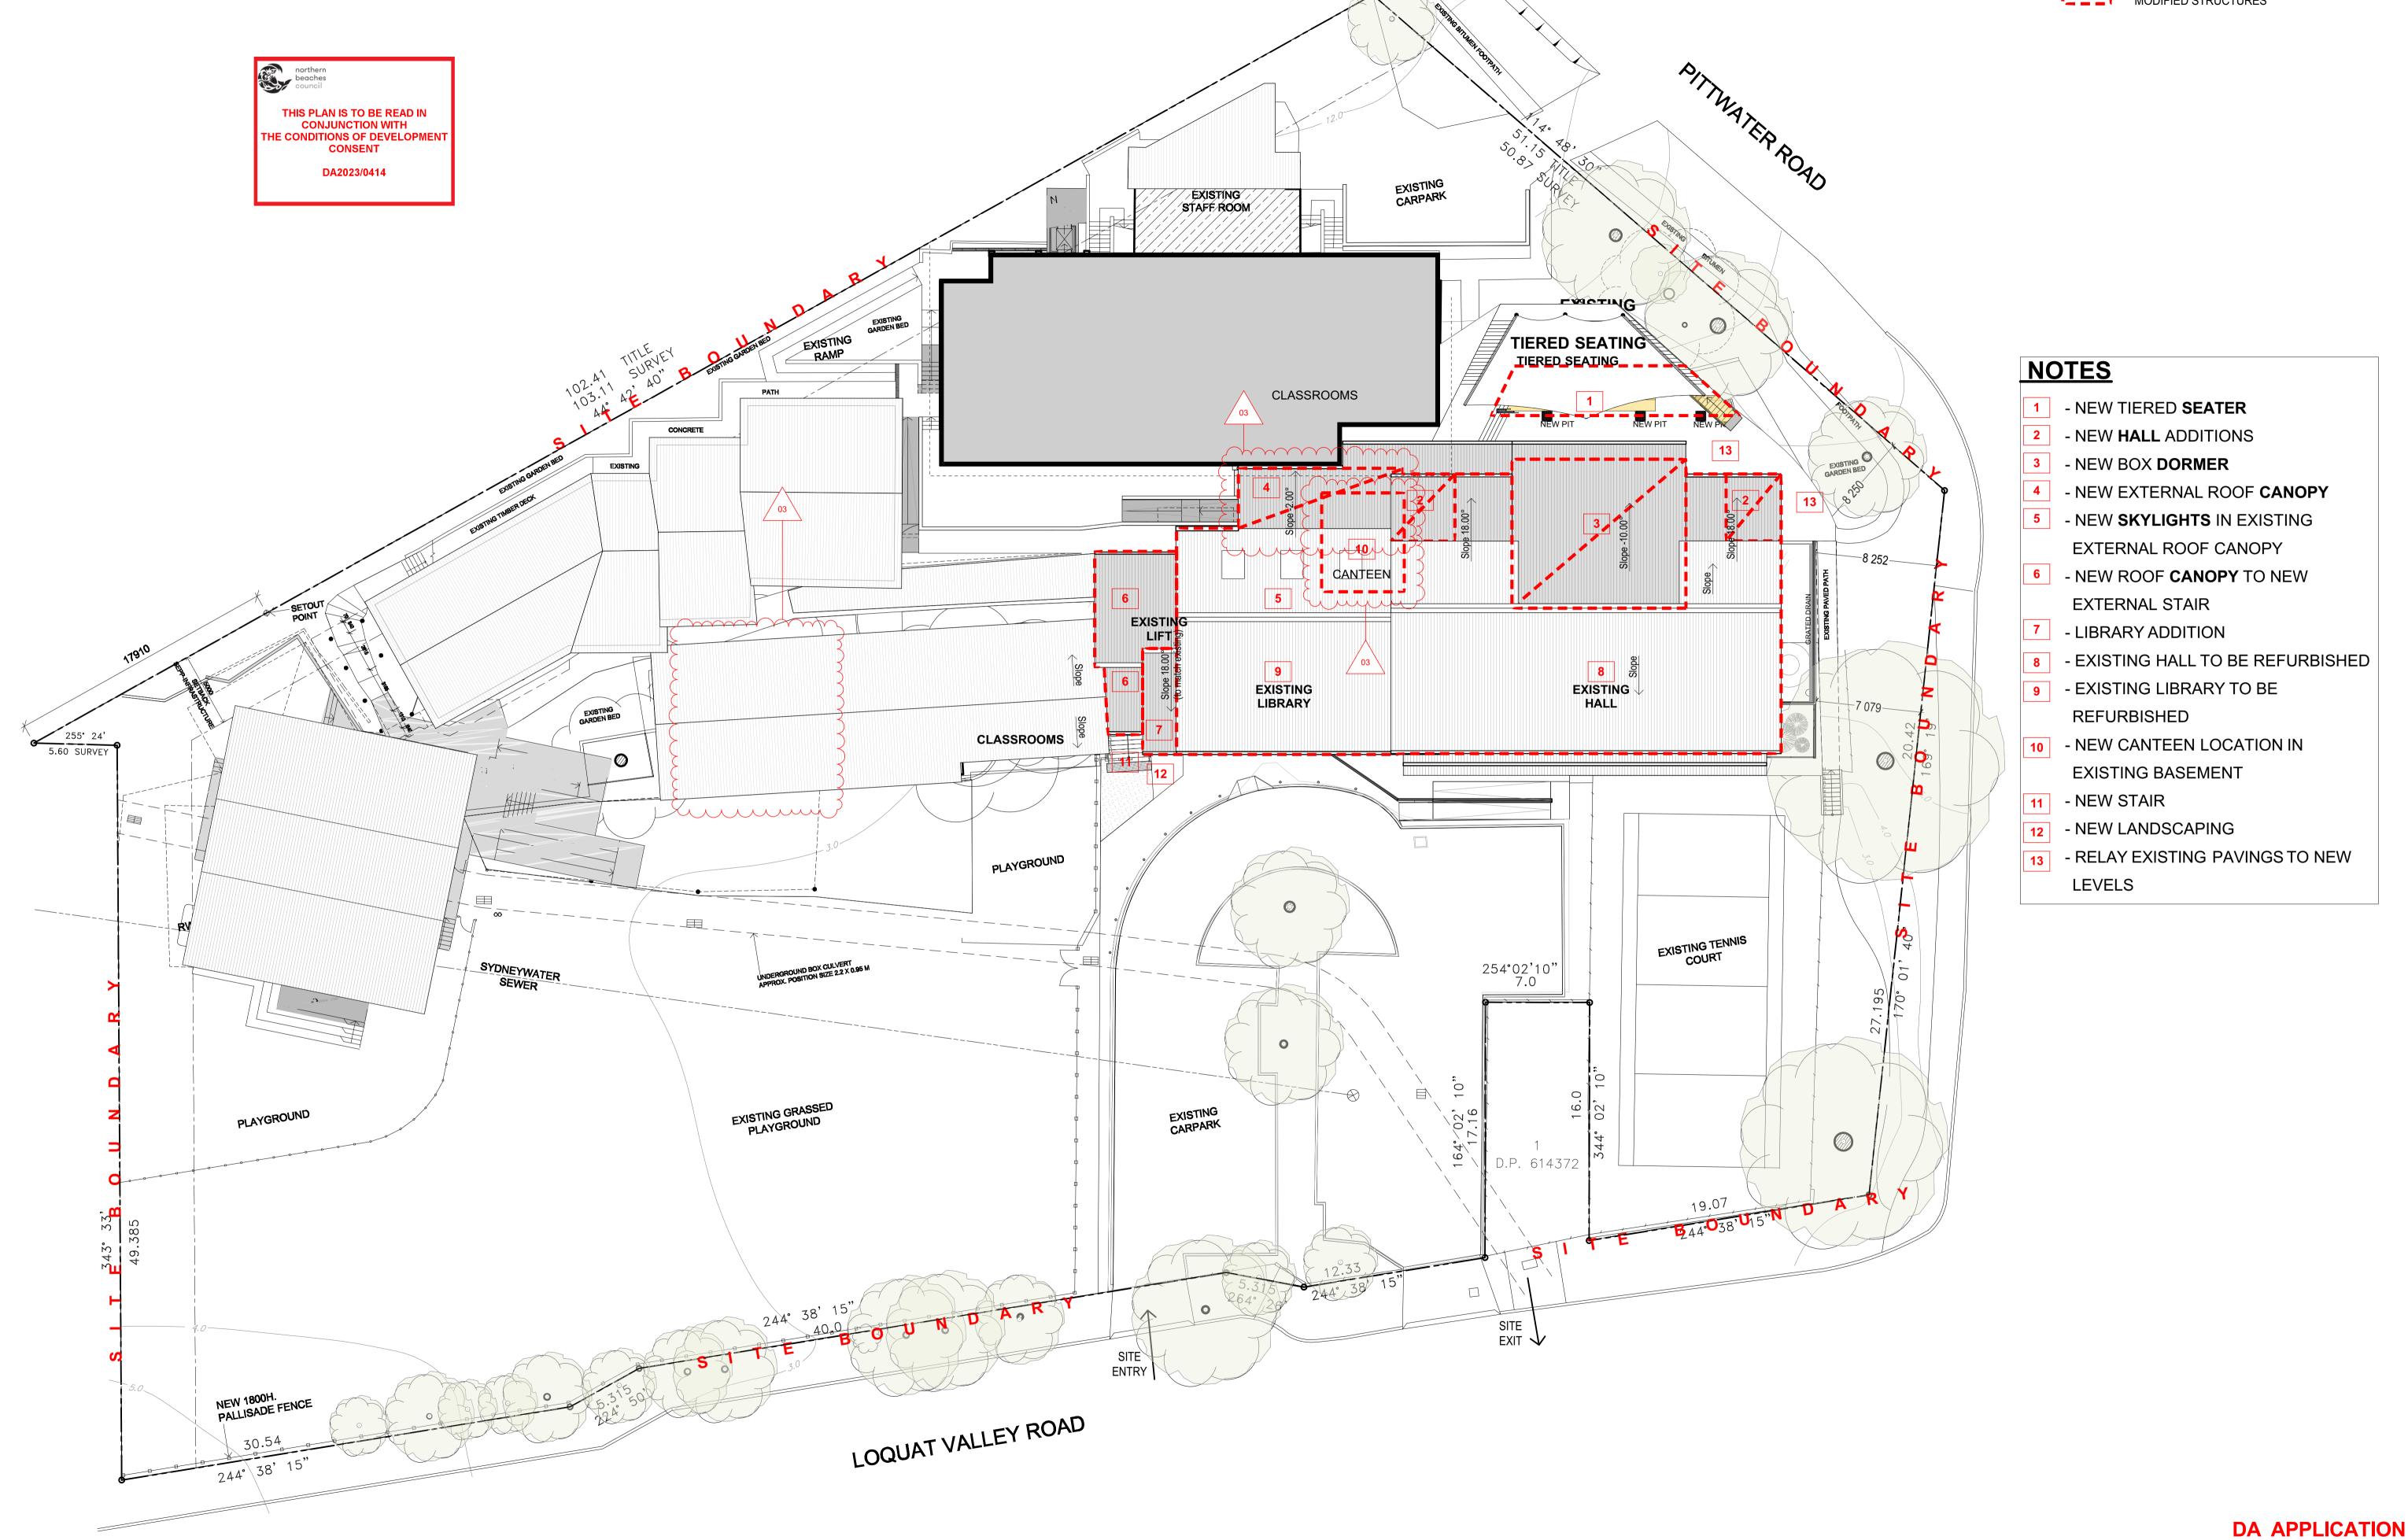

REVISION NO. DRAWING NO.

DA A-0302

DRAWN/CHECKED MZ | BL, MG DRAWING TITLE: NOTE DRAWING SCALE: REVISION NO. THE BUILDER SHALL CHECK ALL DIMENSIONS AND LEVELS ON SITE PRIOR TO CONSTRUCTION. NOTIFY ANY ERRORS, DISCREPANCIES OR OMISSIONS TO THE ARCHITECT. REFER TO WRITTEN DIMENSIONS ONLY, DO NOT SCALE DRAWINGS. DRAWINGS SHALL NOT BE USED FOR CONSTRUCTION PURPOSES UNTIL ISSUED FOR PLOT DATE SITE PLANS 26/07/2023 1:200 @ A1 03 CANTEEN LOCATION REVISED, NEW ROOF AMENDED #Site ID PROPOSED SITE PLAN A: 2/605 Pacific Highway, Mt.Colah, PLAN TYPE DP #Site Custom 03 ISSUE FOR DA APPLICATION
02 ISSUE FOR DA APPLICATION NSW, 2079 26/07/2023 05/04/2023 | CLIENT ST LUKE'S GRAMMAR SCHOOL PROJECT NAME : PROJECT NUMBER : STAGE. DRAWING NO. **T**: (02) 9482 7033 DATA. IT IS THE CONTRACTORS RESPONSIBILITY TO CONFIRM ALL MEASUREMENTS ON SITE AND LOCATIONS OF ANY SERVICES PRIOR TO WORK ON SITE. ISSUE FOR DA APPLICATION 04/04/2023 F: (02) 9482 7201 1977 PITTWATER ROAD,BAYVIEW, NSW 2104 SITE ST LUKE'S GRAMMAR SCHOOL, BAYVIEW A-0400 REV ISSUE DATE E: admin@gsarchitects.com.au ALL DOCUMENTS HERE WITHIN ARE SUBJECT TO AUSTRALIAN COPYRIGHT LAWS.