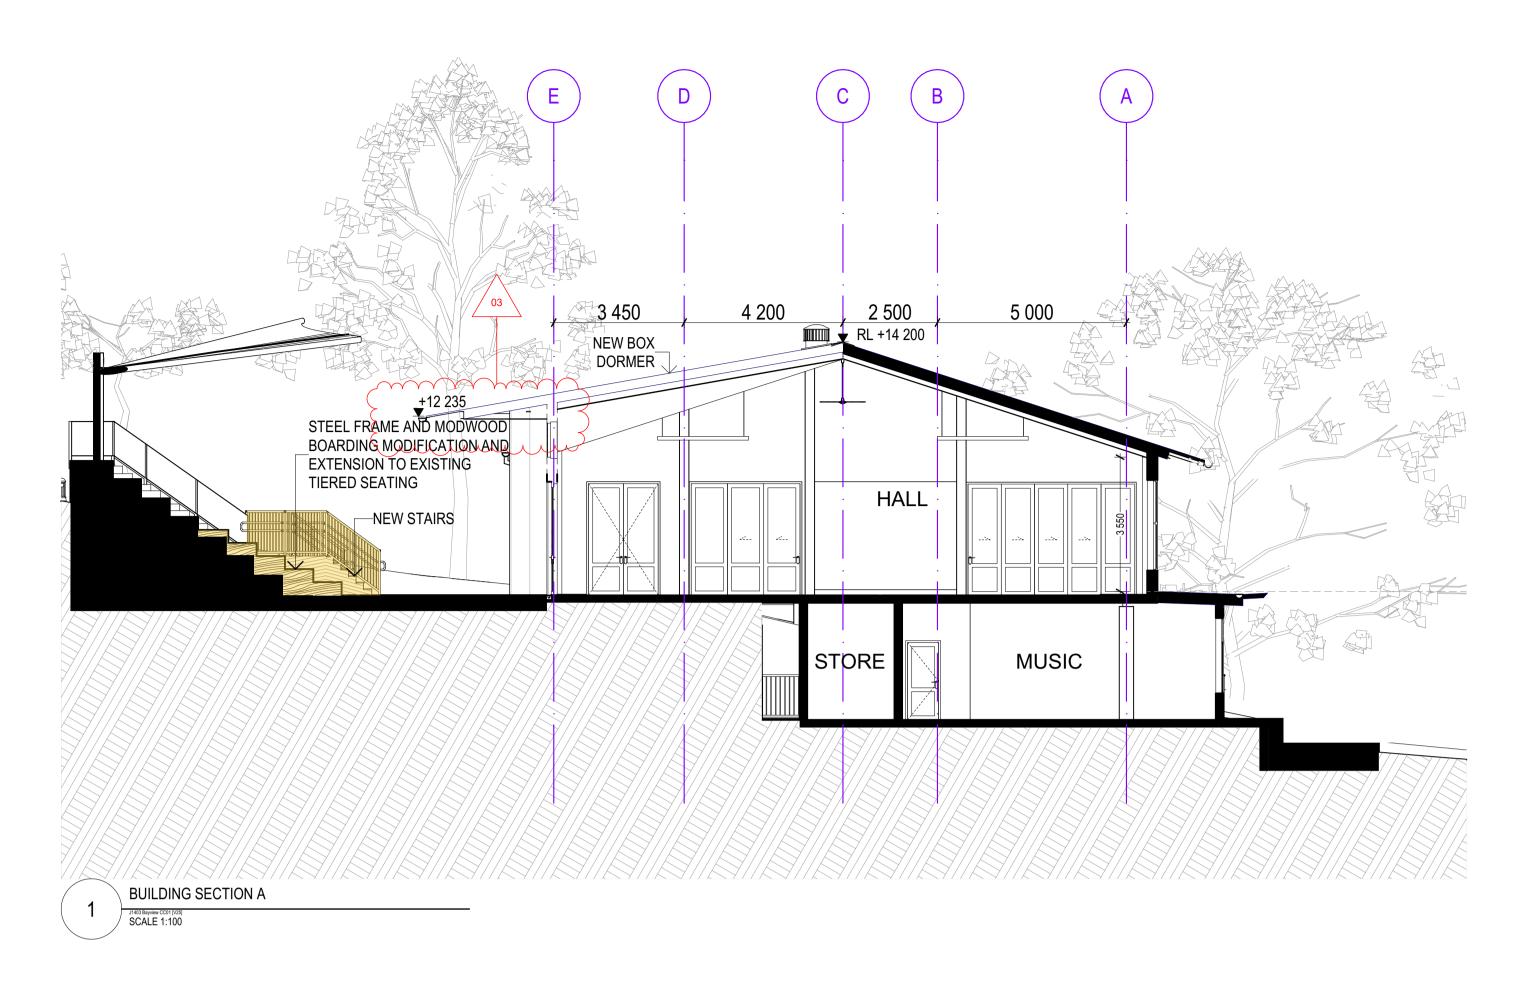

DRAWING TITLE: **GA SECTIONS PROPOSED SECTIONS** ST LUKE'S GRAMMAR SCHOOL, BAYVIEW

REVISION NO. DRAWING SCALE: 1:100 @ A1 03 PROJECT NUMBER : STAGE. DRAWING NO. CC A-1200

NEW EXTENTION TO BUILDING

**NEW DOOR** 

**NEW SHUTTER** 

**NEW WINDOW** 

METAL CLADDING

**EXISTING WINDOW** 

NEW BRICKWORK

NEW ROOF VENTILATION

NEW GUTTERS AND DOWNPIPES

NOTE
THE BUILDER SHALL CHECK ALL DIMENSIONS AND LEVELS ON SITE PRIOR TO CONSTRUCTION. NOTIFY ANY ERRORS, DISCREPANCIES OR OMISSIONS TO THE ARCHITECT. REFER TO WRITTEN DIMENSIONS ONLY. DO NOT SCALE DRAWNINGS. DRAWNINGS SHALL NOT BE USED FOR CONSTRUCTION PURPOSES UNTIL ISSUED FOR DRAWING TITLE: DRAWN/CHECKED MZ | BL, MG DRAWING SCALE: REVISION NO. PLOT DATE 26/07/2023 **ELEVATIONS** 1:100 @ A1 03 RAMP AND STAIR RELOCATED, CANTEEN LOCATION REVISED, DOORS/WINDOWS OMITTED, NEW ROOF #Site ID **NORTH & SOUTH ELEVATIONS** A: 2/605 Pacific Highway, Mt.Colah, PLAN TYPE DP #Site Custom 03 ISSUE FOR DA APPLICATION
02 ISSUE FOR DA APPLICATION NSW, 2079 26/07/2023 05/04/2023 | CLIENT ST LUKE'S GRAMMAR SCHOOL PROJECT NUMBER : STAGE. DRAWING NO. ALL BOUNDARIES AND CONTOURS ARE SUBJECT TO SURVEY DRAWING. ALL LEVELS TO AUSTRALIAN HEIGHT T: (02) 9482 7033 DATA. IT IS THE CONTRACTORS RESPONSIBILITY TO CONFIRM ALL MEASUREMENTS ON SITE AND LOCATIONS OF ANY SERVICES PRIOR TO WORK ON SITE. 04/04/2023 SITE ISSUE FOR DA APPLICATION F: (02) 9482 7201 1977 PITTWATER ROAD,BAYVIEW, NSW 2104 ST LUKE'S GRAMMAR SCHOOL, BAYVIEW A-1300 REV ISSUE DATE E: admin@gsarchitects.com.au ALL DOCUMENTS HERE WITHIN ARE SUBJECT TO AUSTRALIAN COPYRIGHT LAWS.