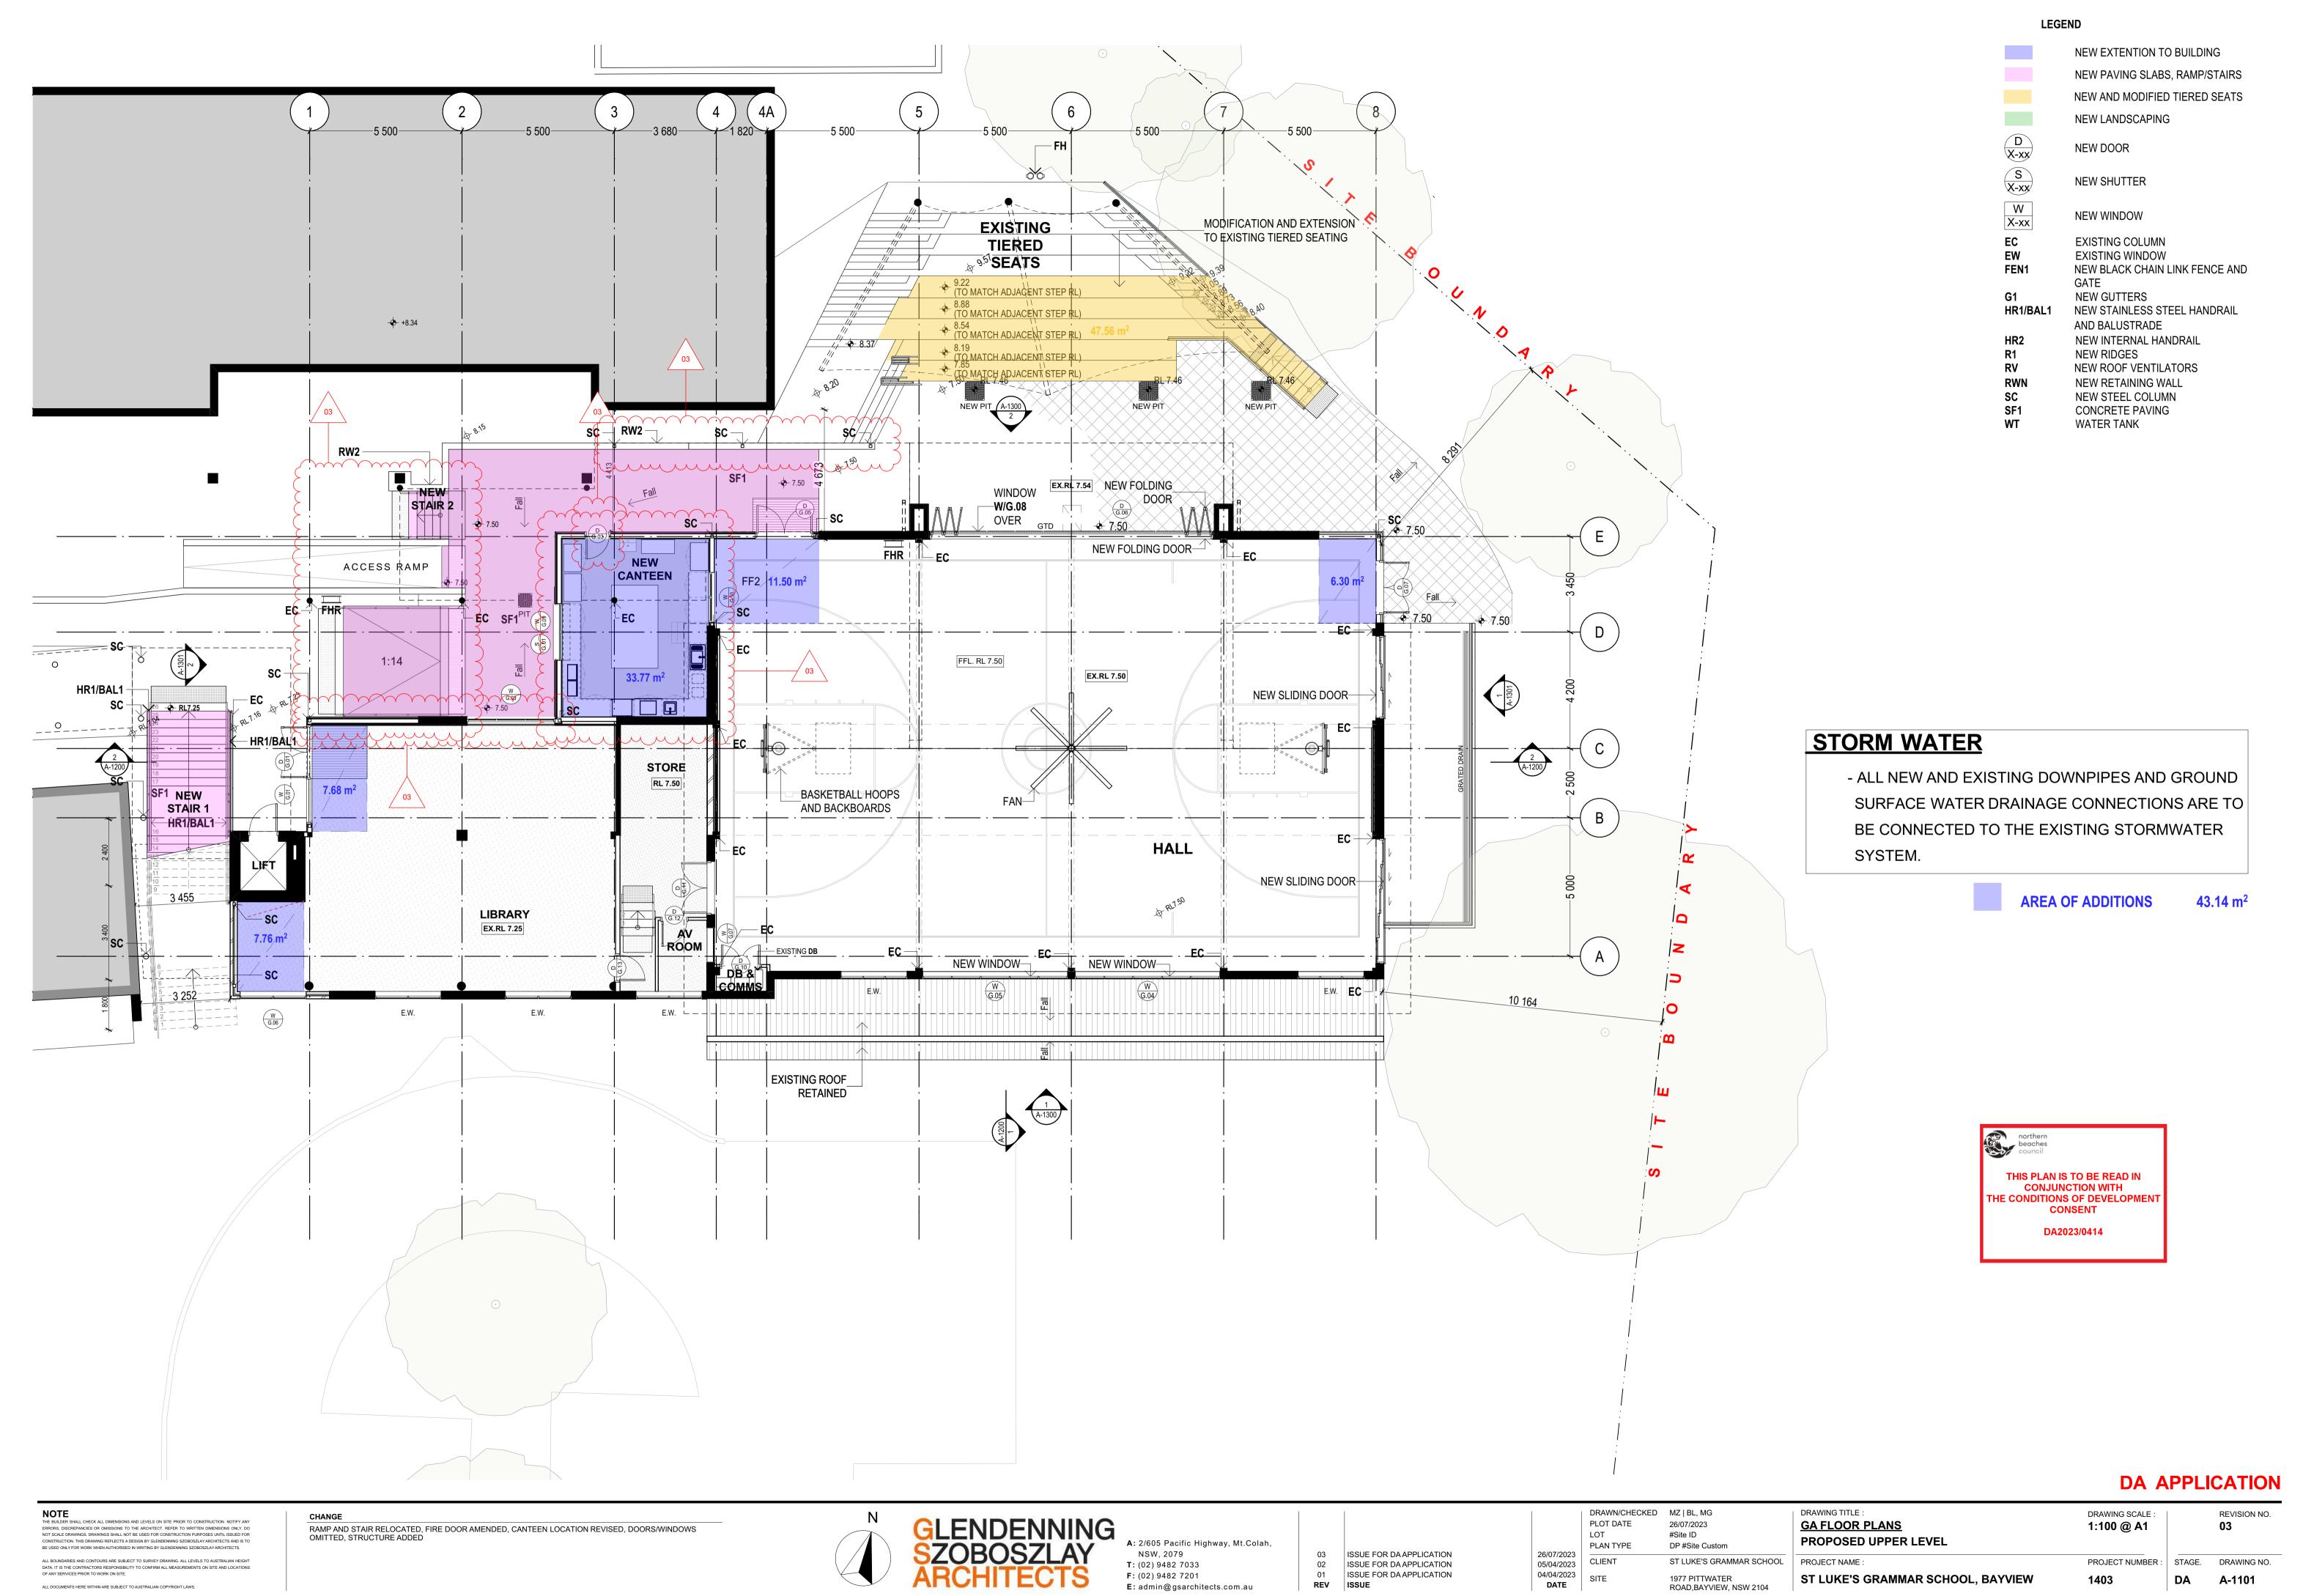

LEGEND

NEW BUILDING ADDITION NEW ROOF SHEETING TO NEW ROOF STRUCTURE

NEW SKYLIGHT NEW GUTTERS AND DOWNPIPES NEW ROOF VENTILATION

# **NOTES**

- 1 BUILD NEW BOX DORMER **ROOF** (10DEG), REFER SECTIONS AND ENGINEER DETAIL
- 2 NEW ROOF SHEETING ON NEW ROOF STRUCTURE
- 3 NEW ROOF CANOPY TO NEW STAIR
- 4 ROOF INFILL TO SMOKE VENTS AND ROOF VENTS.
- 5 NEW ROOF SHEETS ON EXISTING STRUCTURE
- 6 EXISTING ROOF SHEETS, FLASHINGS, TRIMSetc. TO BE REPAINTED.

#### **STORM WATER**

- ALL NEW AND EXISTING DOWNPIPES AND GROUND SURFACE WATER DRAINAGE CONNECTIONS ARE TO BE CONNECTED TO THE EXISTING STORMWATER SYSTEM.

**DA APPLICATION** 

NOTE THE BUILDER SHALL CHECK ALL DIMENSIONS AND LEVELS ON SITE PRIOR TO CONSTRUCTION. NOTIFY ANY ERRORS, DISCREPANCIES OR OMISSIONS TO THE ARCHITECT. REFER TO WRITTEN DIMENSIONS ONLY. DO NOT SCALE DRAWINGS. DRAWINGS SHALL NOT BE USED FOR CONSTRUCTION PURPOSES UNTIL ISSUED FOR ALL BOUNDARIES AND CONTOURS ARE SUBJECT TO SURVEY DRAWING. ALL LEVELS TO AUSTRALIAN HEIGHT DATA. IT IS THE CONTRACTORS RESPONSIBILITY TO CONFIRM ALL MEASUREMENTS ON SITE AND LOCATIONS OF ANY SERVICES PRIOR TO WORK ON SITE.