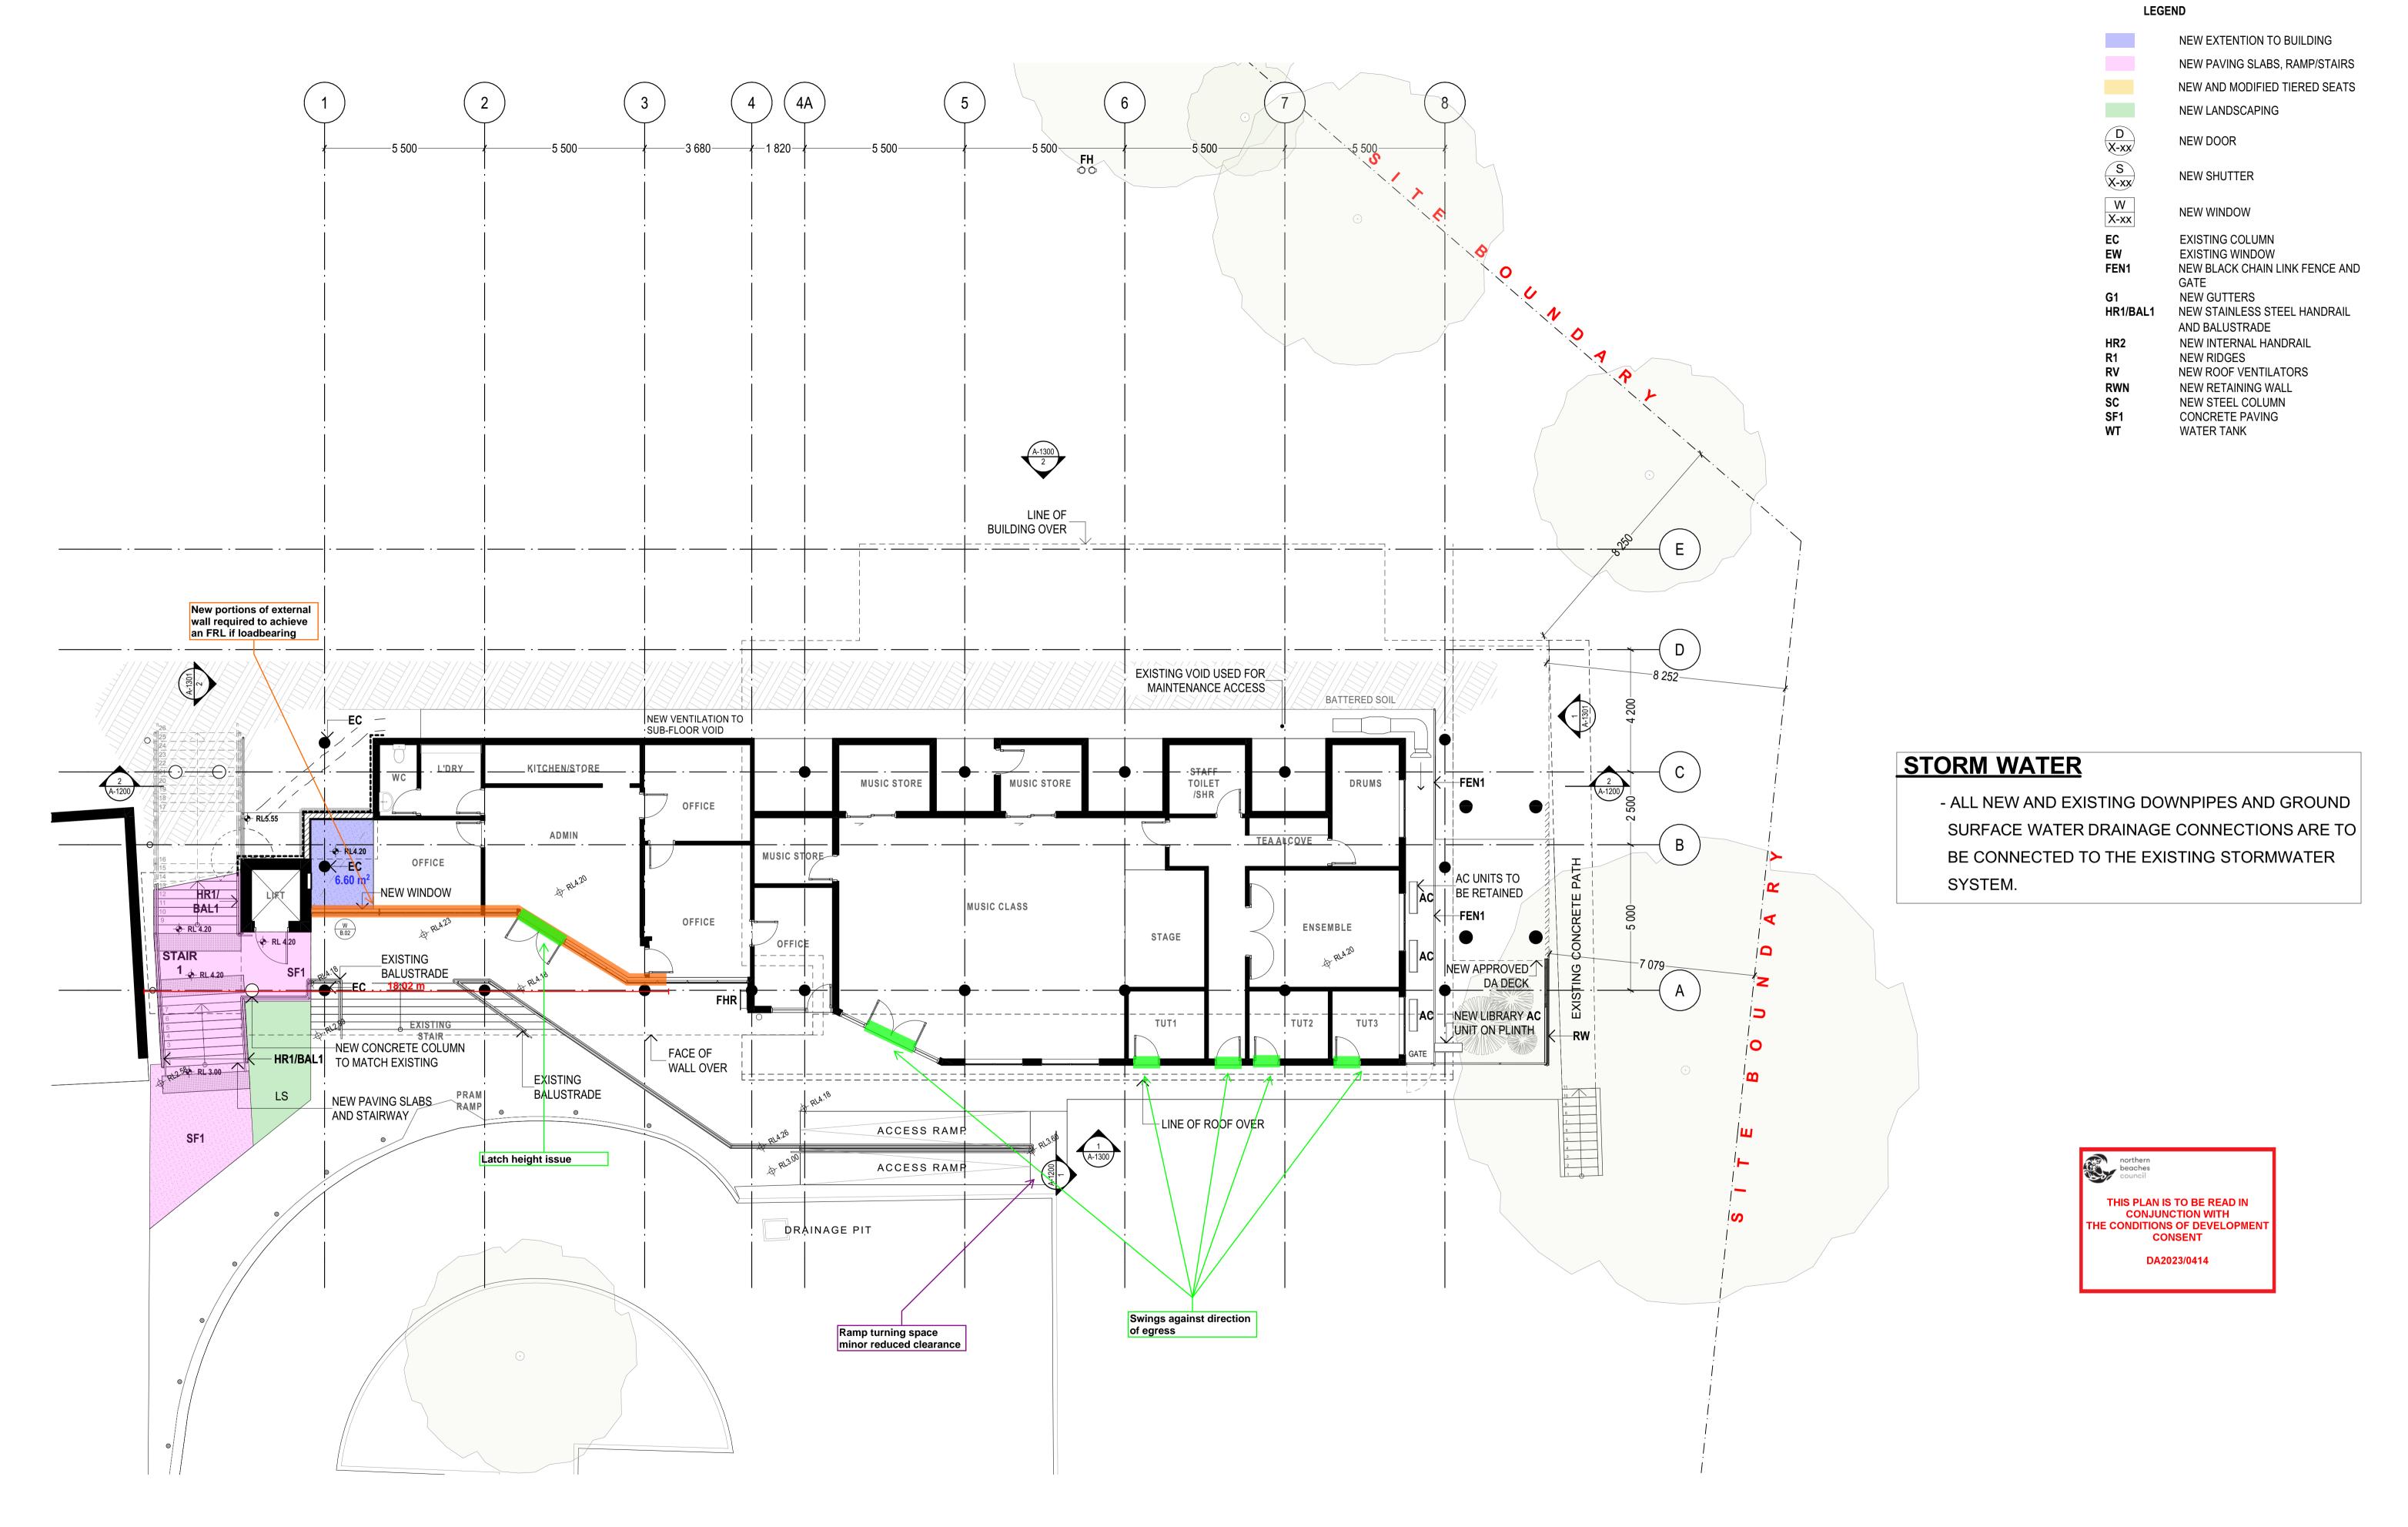

#### **STORM WATER**

- ALL NEW AND EXISTING DOWNPIPES AND GROUND SURFACE WATER DRAINAGE CONNECTIONS ARE TO BE CONNECTED TO THE EXISTING STORMWATER SYSTEM.

**DA APPLICATION** 

NOTE THE BUILDER SHALL CHECK ALL DIMENSIONS AND LEVELS ON SITE PRIOR TO CONSTRUCTION. NOTIFY ANY ERRORS, DISCREPANCIES OR OMISSIONS TO THE ARCHITECT. REFER TO WRITTEN DIMENSIONS ONLY. DO NOT SCALE DRAWINGS. DRAWINGS SHALL NOT BE USED FOR CONSTRUCTION PURPOSES UNTIL ISSUED FOR ALL BOUNDARIES AND CONTOURS ARE SUBJECT TO SURVEY DRAWING. ALL LEVELS TO AUSTRALIAN HEIGHT DATA. IT IS THE CONTRACTORS RESPONSIBILITY TO CONFIRM ALL MEASUREMENTS ON SITE AND LOCATIONS OF ANY SERVICES PRIOR TO WORK ON SITE.