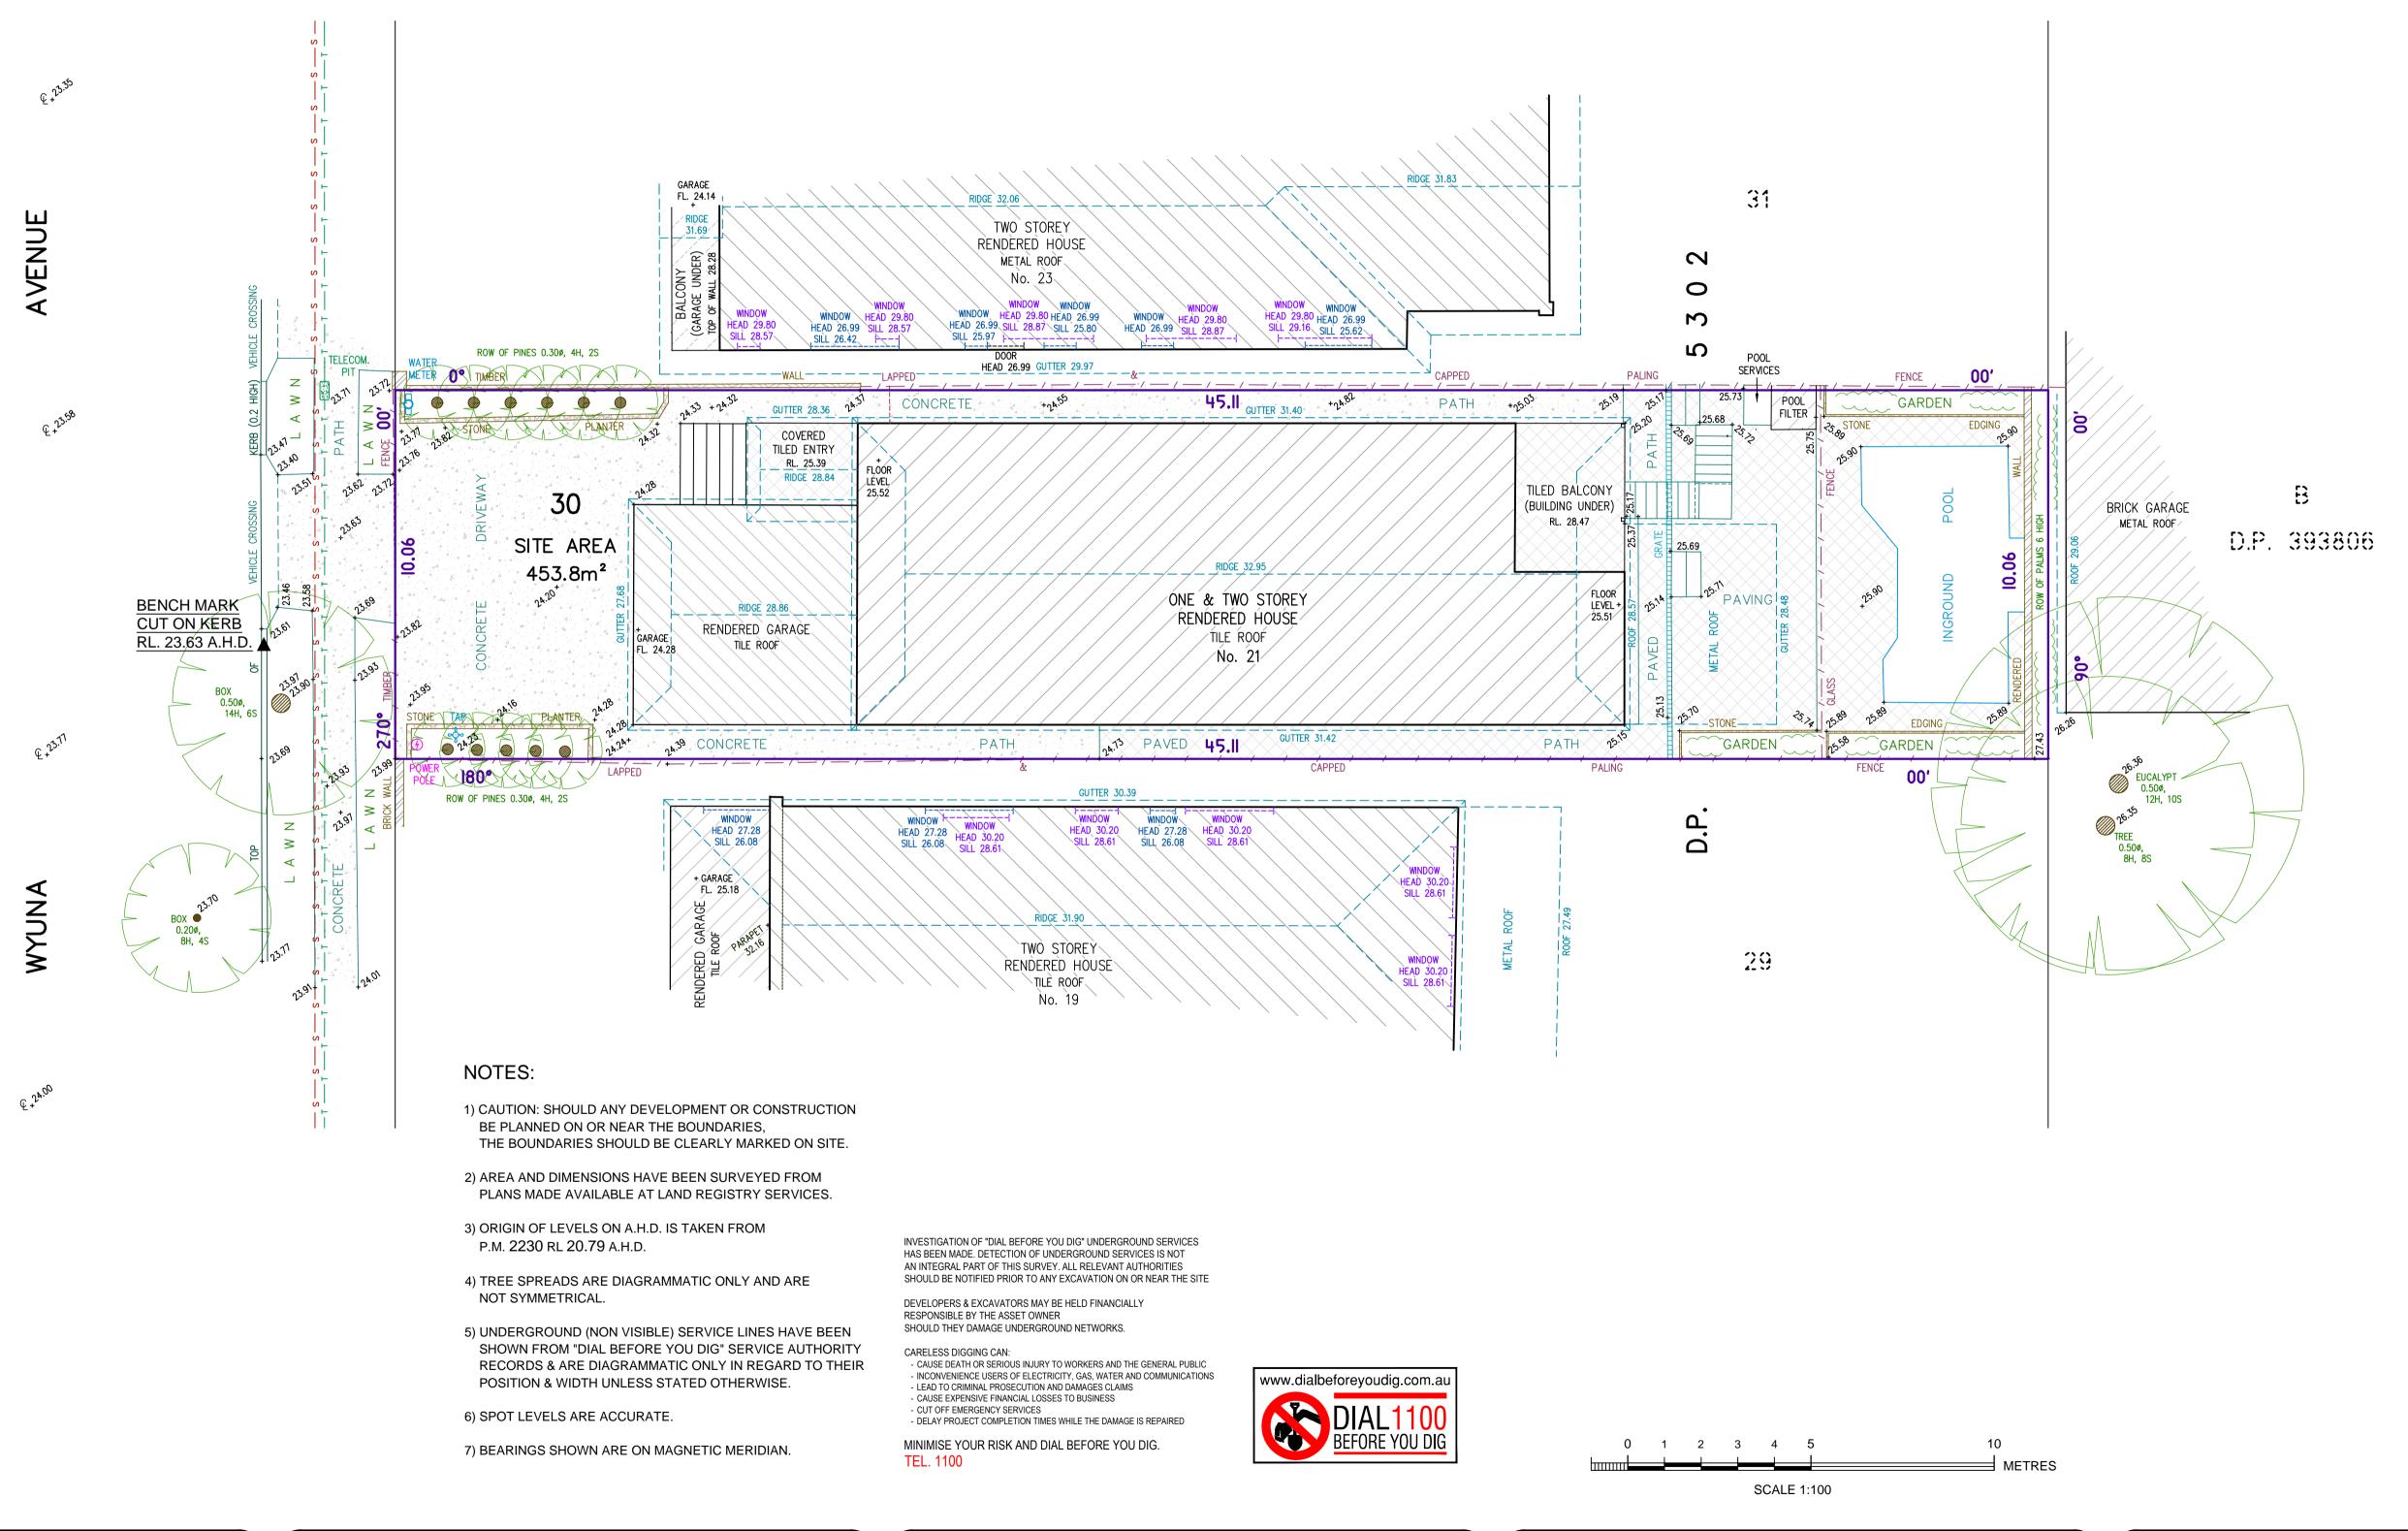

PLAN SHOWING BOUNDARIES, RELATIVE HEIGHTS & PHYSICAL FEATURES OVER LOT 30 IN D.P. 5302

| KNOWN AS No. 21 WYUNA AVENUE, FRESHWAT |
|----------------------------------------|
| L.G.A.: NORTHERN BEACHES               |

| 1 | Ms T. MOORE & Mr M. SZYMANSKI |                                 |       |            |         |            | REF No.   |        |
|---|-------------------------------|---------------------------------|-------|------------|---------|------------|-----------|--------|
|   | PROPERTY                      | No. 21 WYUNA AVENUE, FRESHWATER |       |            |         |            |           | 16078  |
| I | DATUM                         | A.H.D.                          | SCALE | 1:100 @ A1 | DATE    | 15/08/2019 | SHEET No. | 1 of 1 |
|   | SURVEYED                      | S.F./S.P.                       | DRAWN | J.M./S.C.  | DWG No. | 16078A     | REV No.   | 00     |