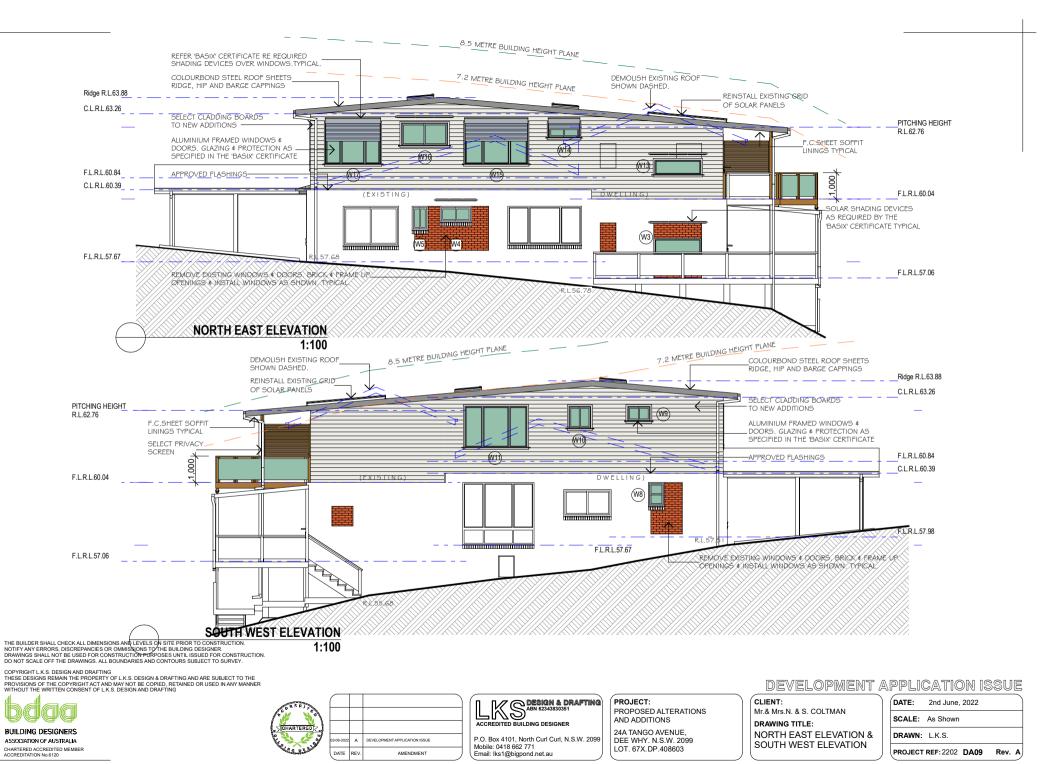

FOR CONSTRUCTION. DO NOT SCALE OFF THE DRAWINGS ALL BOUNDARIES AND CONTOURS SUBJECT TO SURVEY.

COPYRIGHT L.K.S. DESIGN AND DRAFTING THESE DESIGN & DRAFTING AND ARE SUBJECT TO THE PROVISIONS OF THE COPYRIGHT ACT AND MAY NOT BE COPIED, RETAINED OR USED IN ANY MANNER WITHOUT THE WRITTEN CONSENT OF L.K.S. DESIGN AND DRAFTING





DESIGN & DRAFTING
ABN 62343830351

ACCREDITED BUILDING DESIGNER

P.O. Box 4101, North Curl Curl, N.S.W. 2099 Mobile: 0418 662 771 Email: lks1@bigpond.net.au PROJECT:
PROPOSED ALTERATIONS
AND ADDITIONS

24A TANGO AVENUE, DEE WHY. N.S.W. 2099 LOT. 67X.DP.408603

## DEVELOPMENT APPLICATION ISSUE

CLIENT:
Mr.& Mrs.N. & S. COLTMAN
DRAWING TITLE:
NORTH WEST ELEVATION &
SOUTH EAST ELEVATION

DATE: 2nd June, 2022
SCALE: As Shown
DRAWN: L.K.S.
PROJECT REF: 2202 DA08 Rev. A