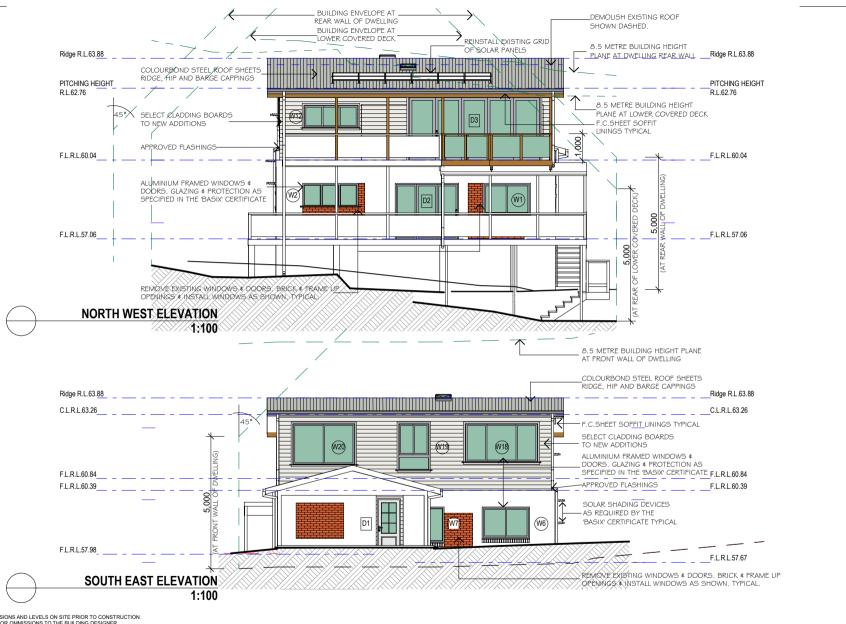

DESIGN & DRAFTING
ABN 62343830351

ACCREDITED BUILDING DESIGNER

P.O. Box 4101, North Curl Curl, N.S.W. 2099 Mobile: 0418 662 771 Email: lks1@bigpond.net.au PROJECT:
PROPOSED ALTERATIONS
AND ADDITIONS

24A TANGO AVENUE, DEE WHY. N.S.W. 2099 LOT. 67X.DP.408603

## DEVELOPMENT APPLICATION ISSUE

CLIENT:
Mr.& Mrs.N. & S. COLTMAN
DRAWING TITLE:
NORTH WEST ELEVATION &
SOUTH EAST ELEVATION

DATE: 2nd June, 2022
SCALE: As Shown
DRAWN: L.K.S.
PROJECT REF: 2202 DA08 Rev. A