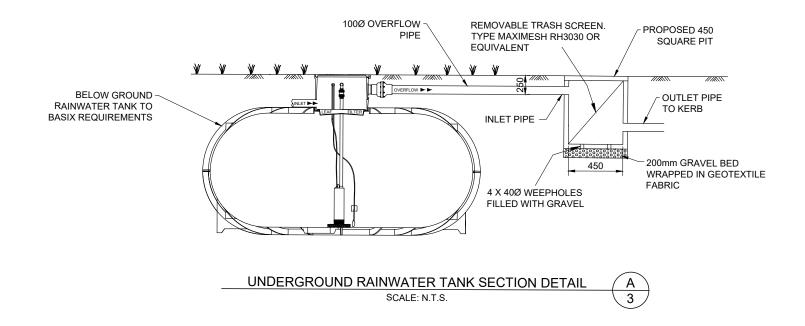

#### FOR DA APPROVAL

| SURVEYOR       | 0   | DA ISSUE   | 08/04/24 |              |      | C.K. ENGINEERING SERVICES   | CLIENT:                         | DRAWING TITLE:         | DRAWN:    | S.C.       | SIGNED: | M              | DATE: APRIL 2024               |
|----------------|-----|------------|----------|--------------|------|-----------------------------|---------------------------------|------------------------|-----------|------------|---------|----------------|--------------------------------|
| YSCO GEOMATICS |     |            |          |              |      | ABN 67 115 216 496          | POPOVBASS                       | RAINWATER TANK DETAILS | DESIGNED  | ). CK      |         | 1 hl           | SCALE: AS SHOWN                |
| ARCHITECT      |     |            |          |              |      | 49 FLORA ST                 |                                 |                        |           |            | - (     | -              |                                |
| POPOVBASS      |     |            |          |              |      | ROSELANDS, NSW 2196         | PROJECT:                        |                        | CHECKED   | C.K.       |         | 7              | DATUM: AHD                     |
| CONSULTANT     | No. | AMMENDMENT | DATE No. | AMMENDMENT   | DATE | MOB: 0403 329 327           | LOT 4 ORCHARD STREET WARRIEWOOD |                        | IOR & DR  | WING No.   | 222022  | ) ] /          | No. IN SET:<br>6 OF 7 ISSUE: 0 |
| -              |     |            |          | DO NOT SCALE |      | EMAIL: ckatsoulas@gmail.com |                                 |                        | JOB & DIV | AVVING NO. | 222022  | L <del>4</del> | 6 OF 7 1550E: U                |
|                |     |            |          | <u> </u>     |      |                             | -                               | •                      | •         |            |         |                | -                              |