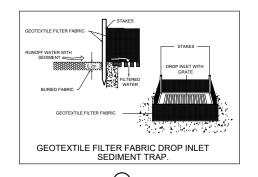

DETAIL (3) DETAIL (1) DETAIL (2) DETAIL (4) IZ.JU SILT FENCE 28.83 🕠 STOCKPILE AREA Dx SILT FENCE S/W 7. PROVIDE TEMPORARY CONSTRUCTION ENTRY

#### **EROSION CONTROL NOTES:**

- ALL WORK SHALL BE CARRIED OUT IN ACCORDANCE WITH COUNCIL'S STANDARD SPECIFICATIONS AND TO THE SATISFACTION OF COUNCIL'S ENGINEER.
- EROSION AND SEDIMENTATION CONTROLS SHALL BE CONSTRUCTED AS SHOWN ON SHEET 2 AND 3 OF THIS PLAN AND/OR WHERE DIRECTED BY COUNCIL'S ENGINEER.
- SEDIMENTATION AND EROSION CONTROL DEVICES SHALL BE IMPLEMENTED PRIOR TO OR IN CONJUNCTION WITH THE FIRST PHASE OF EARTHWORKS AND SHALL BE REMOVED ONLY WHEN THE AREAS ABOVE IT HAVE BEEN STABILISED. EACH SEDIMENTATION AND EROSION CONTROL DEVICE SHALL BE INSPECTED AFTER EACH STORM FOR STRUCTURAL DAMAGE OR CLOGGING BY SILT AND OTHER DEBRIS AND PROMPTLY DESILTED, REPAIRED OR REPLACED IF REQUIRED.
- TOPSOIL STOCKPILES SHALL BE LOCATED OUTSIDE HAZARD AREAS SUCH AS DRAINAGE DEPRESSIONS.
  - ALL AREAS NOT SUBJECT TO CONSTRUCTION WORKS SHALL BE RETAINED FREE FROM DISTURBANCE OR DAMAGE FOR THE DURATION OF THE WORKS.
  - TREES TO BE RETAINED SHALL BE PROTECTED DURING SITE WORKS AND CONSTRUCTION BY THE ERECTION OF SOLID BARRICADES AT THE DRIP LINE OR AS SPECIFIED BY COUNCIL'S ENGINEER.
  - THE DEVELOPER OR CONTRACTOR WILL TAKE ALL MEASURES TO PREVENT DAMAGE TO TREES AND ROOT SYSTEMS DURING SITE WORKS AND CONSTRUCTION ACTIVITIES INCLUDING THE PROVISION OF WATER, SEWERAGE AND STORMWATER DRAINAGE SERVICES. IN PARTICULAR, WORKS, ERECTION OF STRUCTURES, EXCAVATION OR CHANGES TO SOIL LEVELS WITHIN 4 METRES OF THE TRUNKS OF TREES TO BE RETAINED ARE NOT PERMITTED UNLESS PART OF THE DEVELOPMENT AS APPROVED, AND THE STORAGE OF SPOIL, BUILDING MATERIALS, SOILS OR THE DRIVING OR PARKING OF ANY VEHICLE OR MACHINERY WITHIN 4 METRES OF THE TRUNK OF A TREE TO BE RETAINED, IS NOT PERMITTED.
  - WETTING OF THE SITE SHOULD BE CARRIED OUT AS OFTEN AS NECESSARY AS A FORM OF DUST CONTROL.
  - SILT FENCES TO BE CONSTRUCTED WHERE EVER NATURAL SURFACE SLOPES AWAY FROM DISTURBED AREAS OR WHERE DIRECTED BY THE ENGINEER.