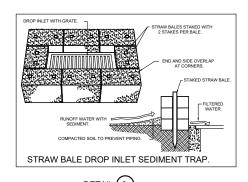

DETAIL (3) DETAIL (1) DETAIL (2) DETAIL (4) IZ.JU SILT FENCE 28.83 🕠 STOCKPILE AREA Dx SILT FENCE S/W 7. PROVIDE TEMPORARY CONSTRUCTION ENTRY

#### **EROSION CONTROL NOTES:**

- ALL WORK SHALL BE CARRIED OUT IN ACCORDANCE WITH COUNCIL'S STANDARD SPECIFICATIONS AND TO THE SATISFACTION OF COUNCIL'S ENGINEER.
- EROSION AND SEDIMENTATION CONTROLS SHALL BE CONSTRUCTED AS SHOWN ON SHEET 2 AND 3 OF THIS PLAN AND/OR WHERE DIRECTED BY COUNCIL'S ENGINEER.
- SEDIMENTATION AND EROSION CONTROL DEVICES SHALL BE IMPLEMENTED PRIOR TO OR IN CONJUNCTION WITH THE FIRST PHASE OF EARTHWORKS AND SHALL BE REMOVED ONLY WHEN THE AREAS ABOVE IT HAVE BEEN STABILISED. EACH SEDIMENTATION AND EROSION CONTROL DEVICE SHALL BE INSPECTED AFTER EACH STORM FOR STRUCTURAL DAMAGE OR CLOGGING BY SILT AND OTHER DEBRIS AND PROMPTLY DESILTED, REPAIRED OR REPLACED IF REQUIRED.
- TOPSOIL STOCKPILES SHALL BE LOCATED OUTSIDE HAZARD AREAS SUCH AS DRAINAGE DEPRESSIONS.
  - ALL AREAS NOT SUBJECT TO CONSTRUCTION WORKS SHALL BE RETAINED FREE FROM DISTURBANCE OR DAMAGE FOR THE DURATION OF THE WORKS.
  - TREES TO BE RETAINED SHALL BE PROTECTED DURING SITE WORKS AND CONSTRUCTION BY THE ERECTION OF SOLID BARRICADES AT THE DRIP LINE OR AS SPECIFIED BY COUNCIL'S ENGINEER.
  - THE DEVELOPER OR CONTRACTOR WILL TAKE ALL MEASURES TO PREVENT DAMAGE TO TREES AND ROOT SYSTEMS DURING SITE WORKS AND CONSTRUCTION ACTIVITIES INCLUDING THE PROVISION OF WATER, SEWERAGE AND STORMWATER DRAINAGE SERVICES. IN PARTICULAR, WORKS, ERECTION OF STRUCTURES, EXCAVATION OR CHANGES TO SOIL LEVELS WITHIN 4 METRES OF THE TRUNKS OF TREES TO BE RETAINED ARE NOT PERMITTED UNLESS PART OF THE DEVELOPMENT AS APPROVED, AND THE STORAGE OF SPOIL, BUILDING MATERIALS, SOILS OR THE DRIVING OR PARKING OF ANY VEHICLE OR MACHINERY WITHIN 4 METRES OF THE TRUNK OF A TREE TO BE RETAINED, IS NOT PERMITTED.
  - WETTING OF THE SITE SHOULD BE CARRIED OUT AS OFTEN AS NECESSARY AS A FORM OF DUST CONTROL.
  - SILT FENCES TO BE CONSTRUCTED WHERE EVER NATURAL SURFACE SLOPES AWAY FROM DISTURBED AREAS OR WHERE DIRECTED BY THE ENGINEER.