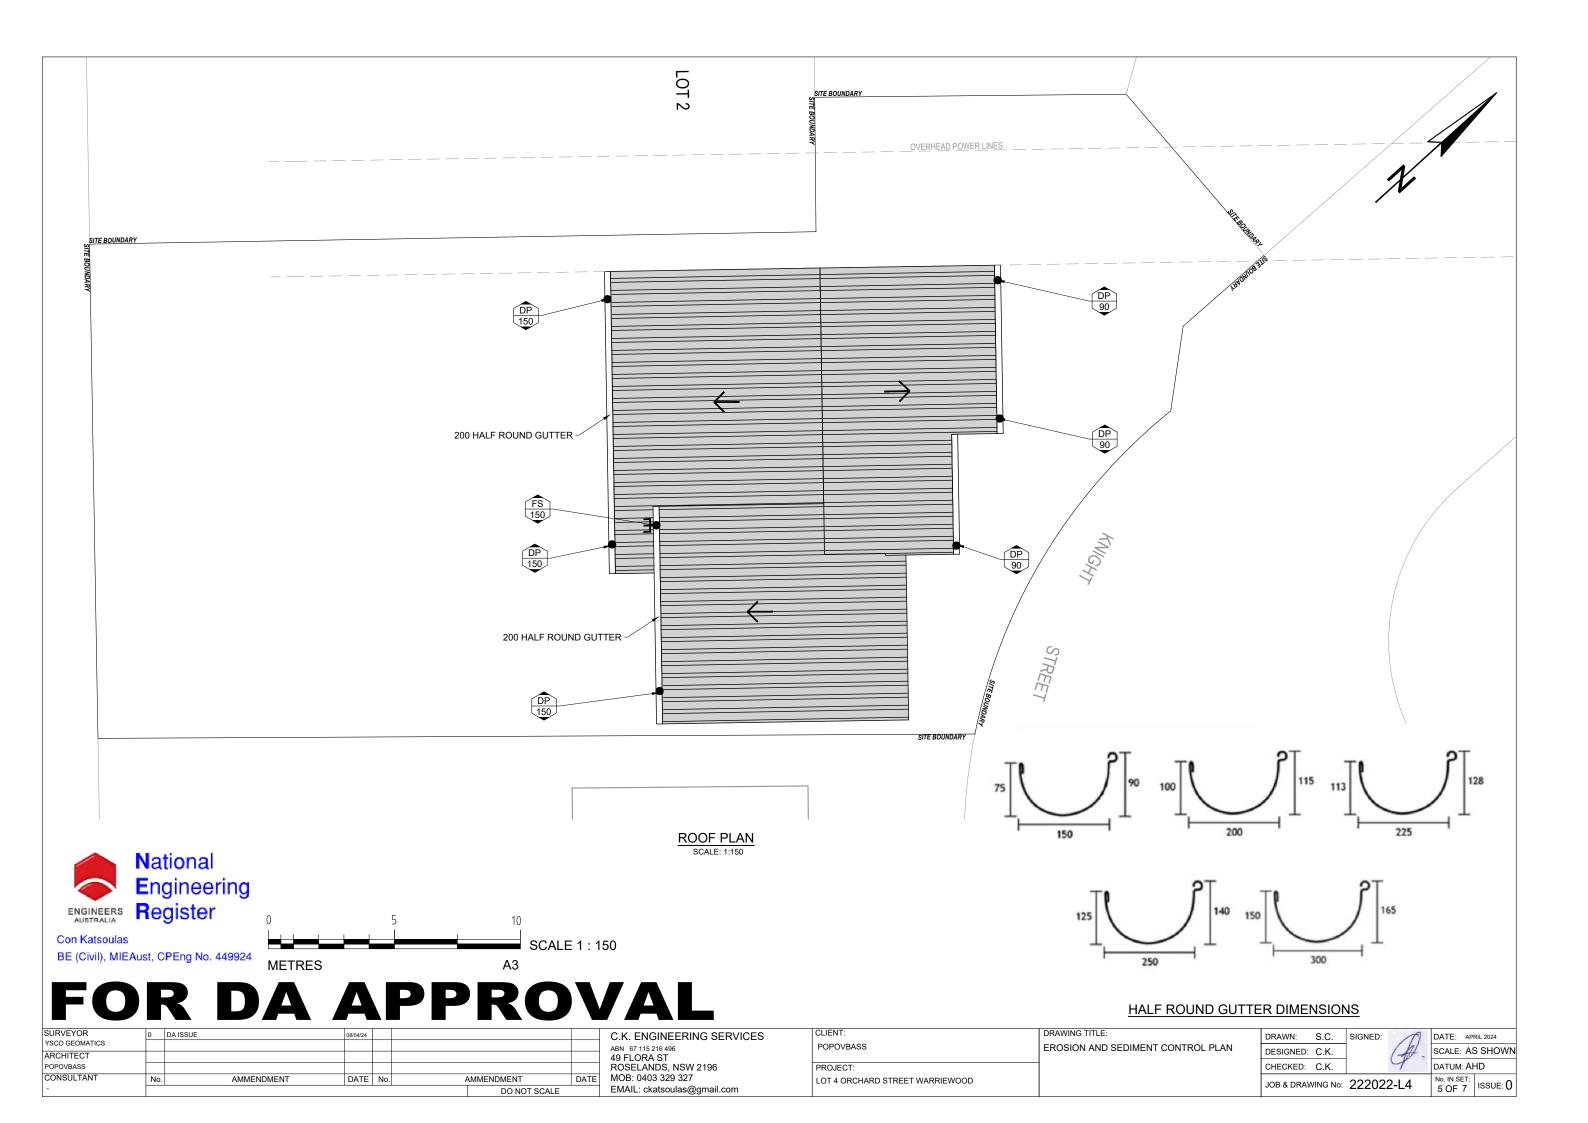

- ALL CHARGED LINE PIPES TO BE 100Ø uPVC SEWER CLASS UNLESS SHOWN OTHERWISE
- ALL DOWNPIPES TO BE 90Ø uPVC OR 100 x 50 UNLESS OTHERWISE SHOWN
- ALL NON-PRESSURE STORMWATER PIPES TO BE 1000 uPVC UNLESS SHOWN OTHERWISE
- ALL GRATED DRAINS TO BE MINIMUM 150 WIDE GALVANIZED HEAVY DUTY GRATES.
- ALL NON-TRAFFICABLE PITS TO BE LIGHT DUTY. PITS IN TRAFFICABLE AREAS TO BE HEAVY DUTY
- ALL WORK SHALL BE CARRIED OUT IN ACCORDANCE WITH COUNCILS SPECIFICATIONS.
- ALL PITS GREATER THAN 1.2m DEPTH SHALL INCLUDE STEP IRONS AND HAVE MINIMUM CLEAR DIMENSIONS OF
- ALL PITS ARE TO BE BENCHED TO ALLOW SMOOTH FLOW OF WATER THROUGH PITS
- ALL DOWNPIPES SHALL CONFORM TO AS/NZS 1866 FOR ALUMINIUM PIPES AND AS 1254, AS/NZS 1260, AS 1273,
- ALL BOX GUTTERS SHALL COMPLY WITH AS/NZS 2179.1
- ALL BOX GUTTERS SHALL BE CONSTRUCTED WITH A MINIMUM 1:200 GRADE TO SUMP/DOWNPIPES

| DOWNPIPE | CROSS SECTION   | DOWNPIPE SIZES |             |  |  |  |  |
|----------|-----------------|----------------|-------------|--|--|--|--|
| TYPE     | AREA MIN. (mm2) | ROUND          | RECTANGULAR |  |  |  |  |
| 1        | 8600            | 90Ø            | 100 X 50    |  |  |  |  |
| 2        | 11000           | 100Ø           | 100 X 75    |  |  |  |  |
| 3        | 12900           | 125Ø           | 100 X 75    |  |  |  |  |
| 4        | 17100           | 125Ø           | 100 X 100   |  |  |  |  |
| 5        | 21500           | 150Ø           | 125 X 100   |  |  |  |  |
| 6        | 24700           | 150Ø           | 150 X 150   |  |  |  |  |