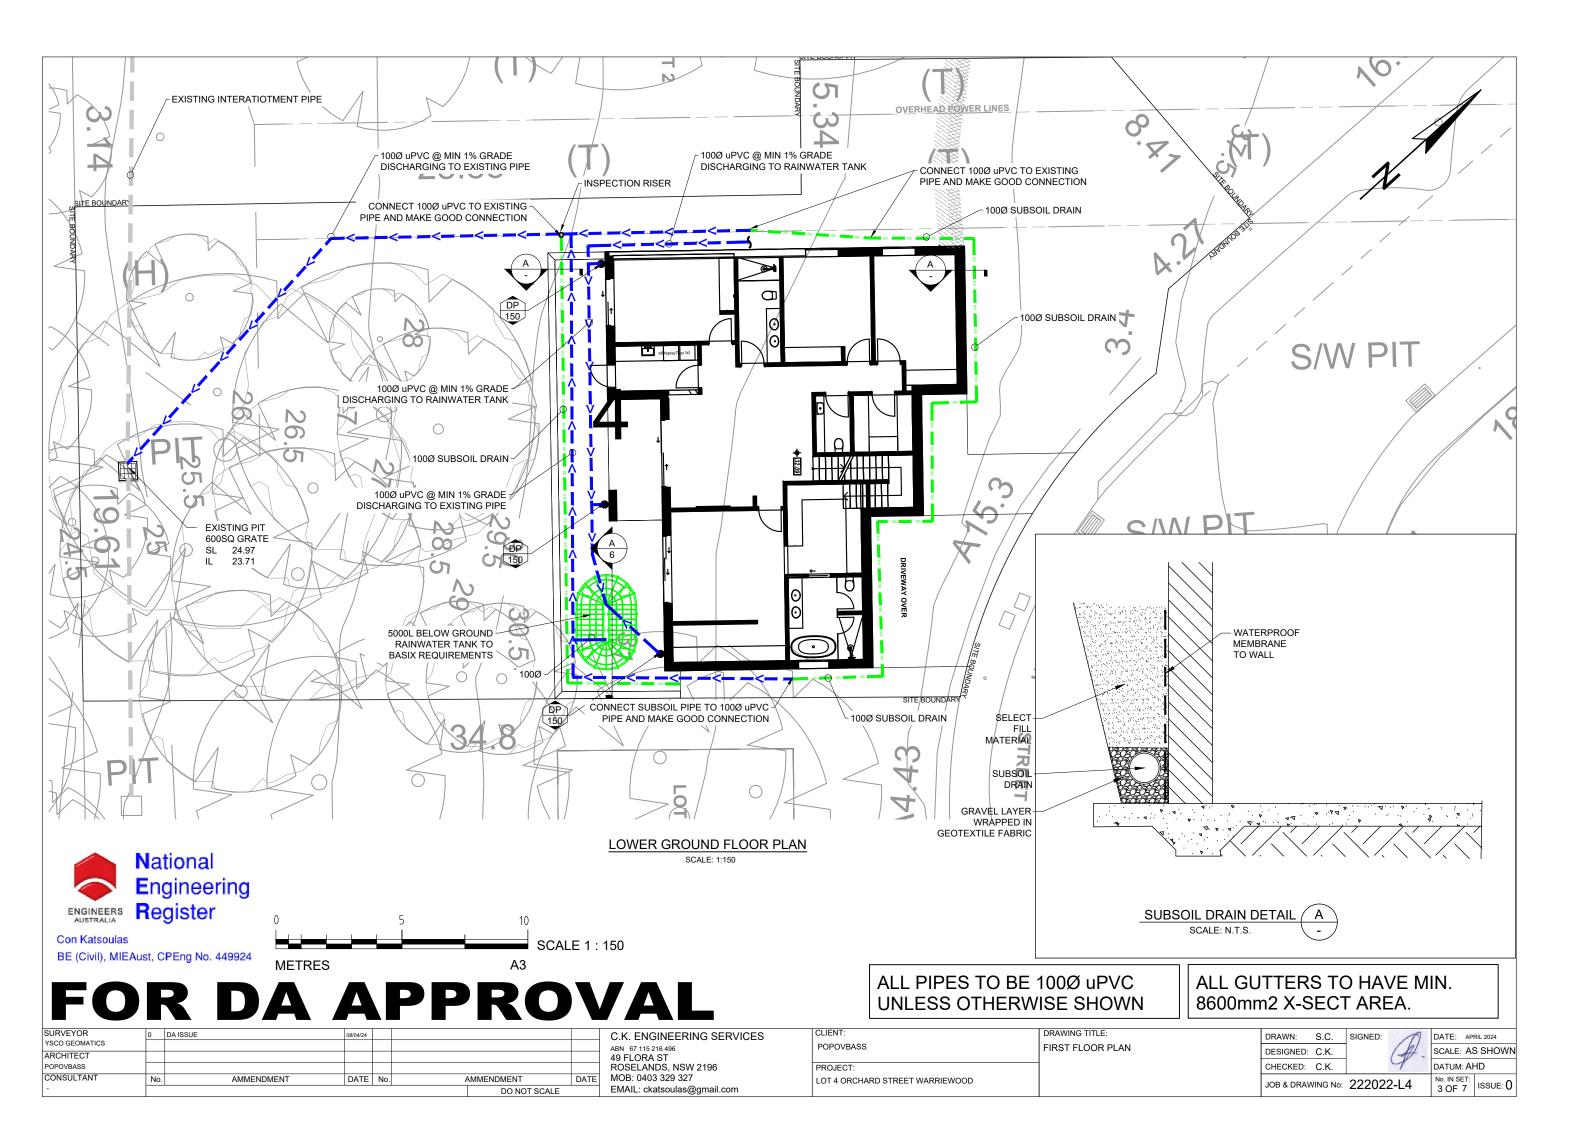

- ALL CHARGED LINE PIPES TO BE 100Ø uPVC SEWER CLASS UNLESS SHOWN OTHERWISE
- ALL DOWNPIPES TO BE 90Ø uPVC OR 100 x 50 UNLESS OTHERWISE SHOWN
- ALL NON-PRESSURE STORMWATER PIPES TO BE 1000 uPVC UNLESS SHOWN OTHERWISE
- ALL GRATED DRAINS TO BE MINIMUM 150 WIDE GALVANIZED HEAVY DUTY GRATES.
- ALL NON-TRAFFICABLE PITS TO BE LIGHT DUTY. PITS IN TRAFFICABLE AREAS TO BE HEAVY DUTY
- ALL WORK SHALL BE CARRIED OUT IN ACCORDANCE WITH COUNCILS SPECIFICATIONS.
- ALL PITS GREATER THAN 1.2m DEPTH SHALL INCLUDE STEP IRONS AND HAVE MINIMUM CLEAR DIMENSIONS OF
- ALL PITS ARE TO BE BENCHED TO ALLOW SMOOTH FLOW OF WATER THROUGH PITS
- ALL DOWNPIPES SHALL CONFORM TO AS/NZS 1866 FOR ALUMINIUM PIPES AND AS 1254, AS/NZS 1260, AS 1273,
- ALL BOX GUTTERS SHALL COMPLY WITH AS/NZS 2179.1
- ALL BOX GUTTERS SHALL BE CONSTRUCTED WITH A MINIMUM 1:200 GRADE TO SUMP/DOWNPIPES

| DOWNPIPE | CROSS SECTION   | DOWNPIPE SIZES |             |  |  |  |  |
|----------|-----------------|----------------|-------------|--|--|--|--|
| TYPE     | AREA MIN. (mm2) | ROUND          | RECTANGULAR |  |  |  |  |
| 1        | 8600            | 90Ø            | 100 X 50    |  |  |  |  |
| 2        | 11000           | 100Ø           | 100 X 75    |  |  |  |  |
| 3        | 12900           | 125Ø           | 100 X 75    |  |  |  |  |
| 4        | 17100           | 125Ø           | 100 X 100   |  |  |  |  |
| 5        | 21500           | 150Ø           | 125 X 100   |  |  |  |  |
| 6        | 24700           | 150Ø           | 150 X 150   |  |  |  |  |