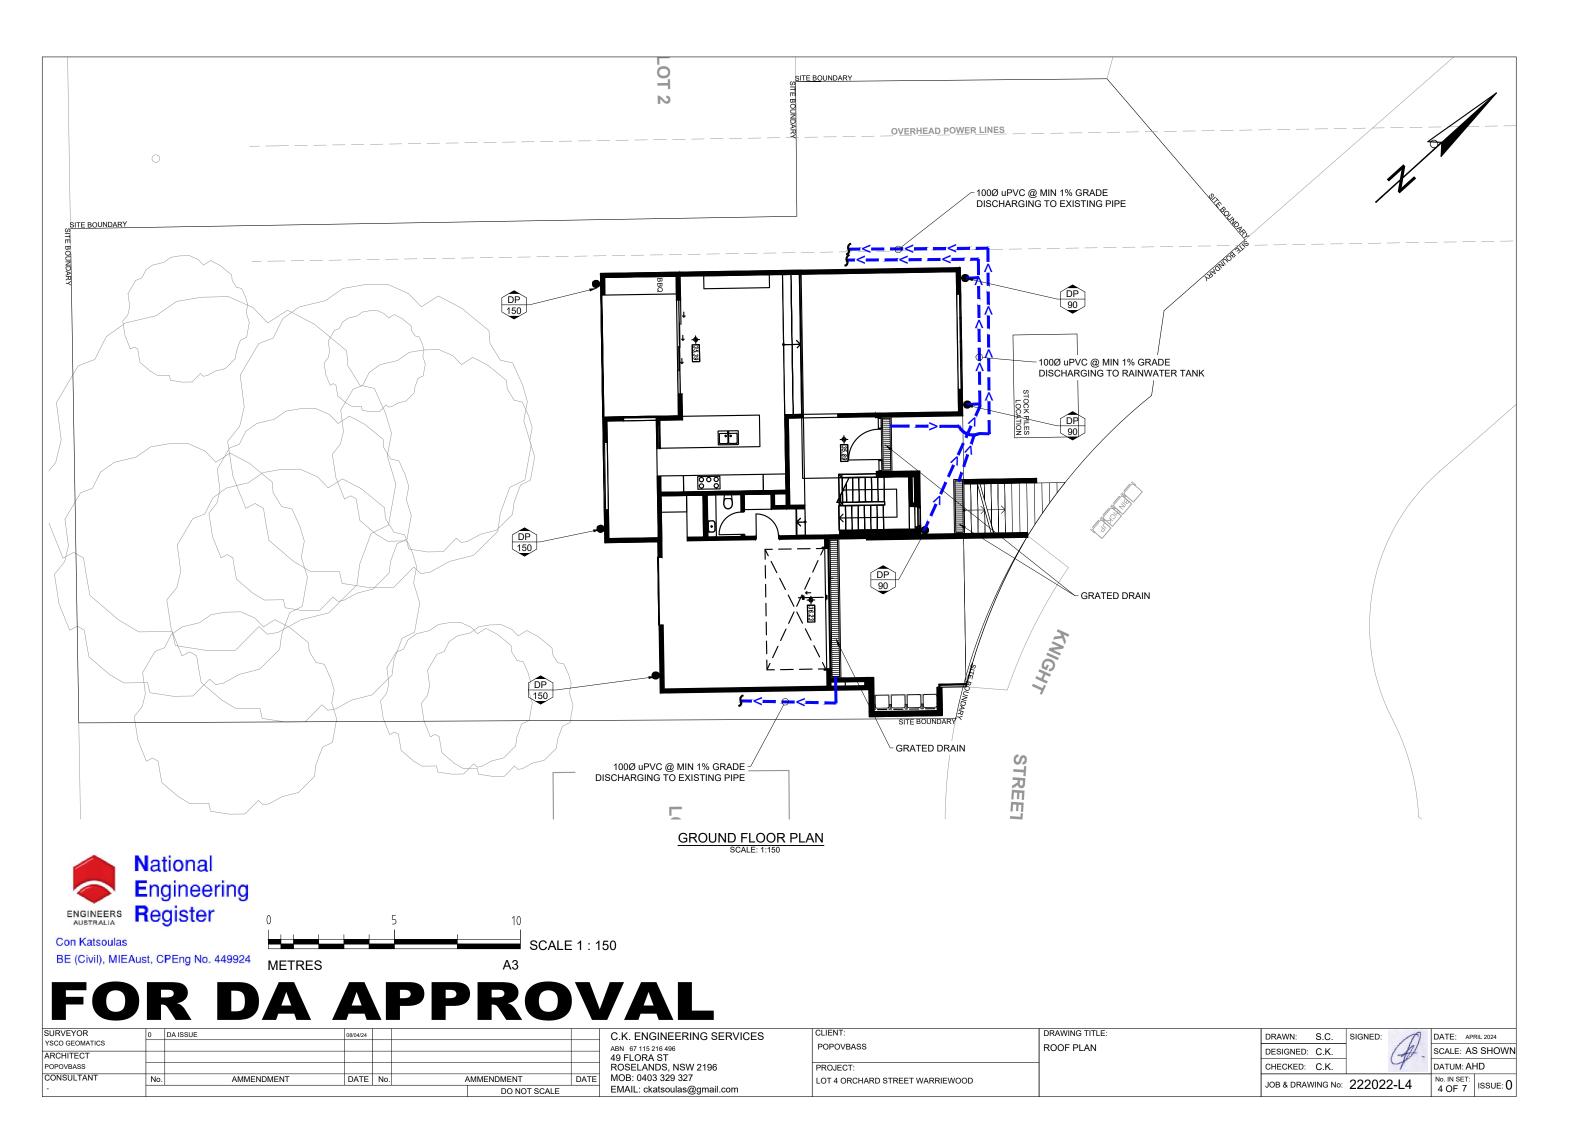

- ALL CHARGED LINE PIPES TO BE 100Ø uPVC SEWER CLASS UNLESS SHOWN OTHERWISE
- ALL DOWNPIPES TO BE 90Ø uPVC OR 100 x 50 UNLESS OTHERWISE SHOWN
- ALL NON-PRESSURE STORMWATER PIPES TO BE 1000 uPVC UNLESS SHOWN OTHERWISE
- ALL GRATED DRAINS TO BE MINIMUM 150 WIDE GALVANIZED HEAVY DUTY GRATES.
- ALL NON-TRAFFICABLE PITS TO BE LIGHT DUTY. PITS IN TRAFFICABLE AREAS TO BE HEAVY DUTY
- ALL WORK SHALL BE CARRIED OUT IN ACCORDANCE WITH COUNCILS SPECIFICATIONS.
- ALL PITS GREATER THAN 1.2m DEPTH SHALL INCLUDE STEP IRONS AND HAVE MINIMUM CLEAR DIMENSIONS OF
- ALL PITS ARE TO BE BENCHED TO ALLOW SMOOTH FLOW OF WATER THROUGH PITS
- ALL DOWNPIPES SHALL CONFORM TO AS/NZS 1866 FOR ALUMINIUM PIPES AND AS 1254, AS/NZS 1260, AS 1273,
- ALL BOX GUTTERS SHALL COMPLY WITH AS/NZS 2179.1
- ALL BOX GUTTERS SHALL BE CONSTRUCTED WITH A MINIMUM 1:200 GRADE TO SUMP/DOWNPIPES

| DOWNPIPE | CROSS SECTION   | DOWNPIPE SIZES |             |  |  |  |  |
|----------|-----------------|----------------|-------------|--|--|--|--|
| TYPE     | AREA MIN. (mm2) | ROUND          | RECTANGULAR |  |  |  |  |
| 1        | 8600            | 90Ø            | 100 X 50    |  |  |  |  |
| 2        | 11000           | 100Ø           | 100 X 75    |  |  |  |  |
| 3        | 12900           | 125Ø           | 100 X 75    |  |  |  |  |
| 4        | 17100           | 125Ø           | 100 X 100   |  |  |  |  |
| 5        | 21500           | 150Ø           | 125 X 100   |  |  |  |  |
| 6        | 24700           | 150Ø           | 150 X 150   |  |  |  |  |

C.K. ENGINEERING SERVICES ABN 67 115 216 496 49 FLORA ST ROSELANDS, NSW 2196 MOB: 0403 329 327 EMAIL: ckatsoulas@gmail.com

DRAWING TITLE: POPOVBASS STORMWATER DETAIL PLAN PROJECT: LOT 4 ORCHARD STREET WARRIEWOOD