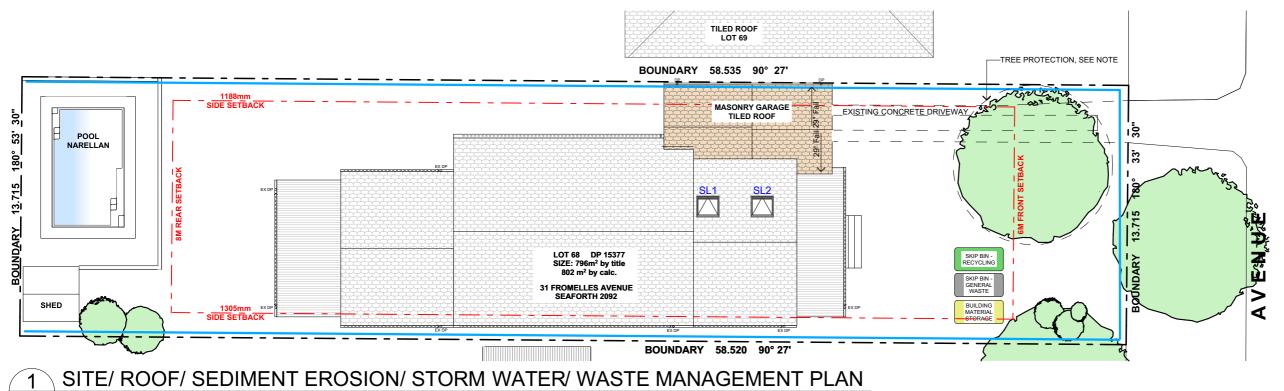

| CLIENT                |
|-----------------------|
| Kate & Bradley Thomas |

## NP01 DATE

DRAWING NO.

| PROJECT ADDRESS      |  |
|----------------------|--|
| 31 Fromelles Avenue, |  |
| Seaforth NSW 2092    |  |

| DRAWING NAME      |
|-------------------|
| NOTIFICATION PLAN |

Wednesday, 7 SCALE November 2018 1:200 @A3