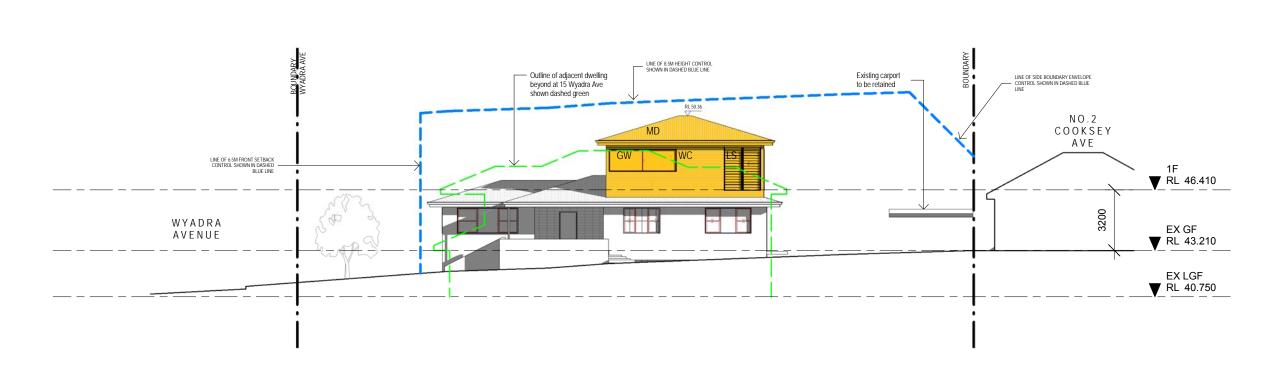

KEY (SEE SCHEDULES FOR DETAILS)

GW - TIMBER FRAMED WINDOWS LS - LOUVRE SCREENS MD - METAL DECK ROOF WC - WEATHERBOARD CLADDING

ALEXANDER BRYDEN . NSW ARB 9693 . Curl Curl NSW M: 0409 954 675 . E: studio@alexbryden.com.au ABN: 76 631 848 345

PROJECT

**ALTERATIONS & ADDITIONS** 13 WYADRA AVENUE NSW 2096

CLIENT

NETWORKED URBAN SOLUTIONS PTY LTD

DRAWING

**ELEVATIONS 1** project no. 19002

As@ A3 indicated AB scale drawn 28.01.20

drawing no. DA 200

## - Existing carport to be retained Existing dwelling to be retained LINE OF 8.5M HEIGHT CONTROL SHOWN IN DASHED BLUE LINE NO.2COOKSEY AVE 46.410 RL 🔻 EX GF 43.210 RL ▼ WYADRA AVENUE EX LGF 40.750 RL 🔻

## WEST ELEVATION

**SOUTH ELEVATION** 