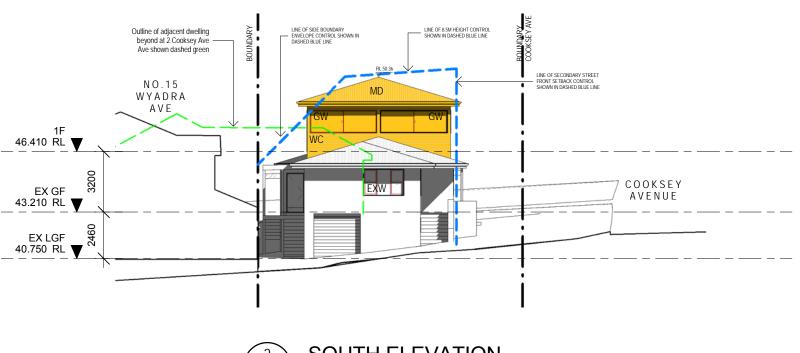

## - Existing carport to be retained Existing dwelling to be retained LINE OF 8.5M HEIGHT CONTROL SHOWN IN DASHED BLUE LINE NO.2COOKSEY AVE 46.410 RL 🔻 EX GF 43.210 RL ▼ WYADRA AVENUE EX LGF 40.750 RL 🔻

## WEST ELEVATION

**SOUTH ELEVATION** 