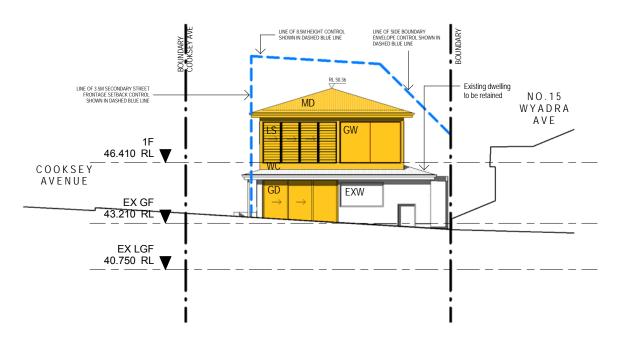

## WEST ELEVATION

**SOUTH ELEVATION** 

KEY (SEE SCHEDULES FOR DETAILS)

GW - TIMBER FRAMED WINDOWS LS - LOUVRE SCREENS MD - METAL DECK ROOF WC - WEATHERBOARD CLADDING

PROPOSED ALTERATIONS AND ADDITIONS EXISTING DWELLING TO BE RETAINED

ALEX BRYDEN **ARCHITECTURE** 

SOLUTIONS PTY LTD

**ALTERATIONS & ADDITIONS** 13 WYADRA AVENUE NSW 2096

CLIENT

PROJECT

NETWORKED URBAN

DRAWING **ELEVATIONS 2** 

19002 As@ A3 scale indicated AB drawn

28.01.20

drawing no. **DA201**