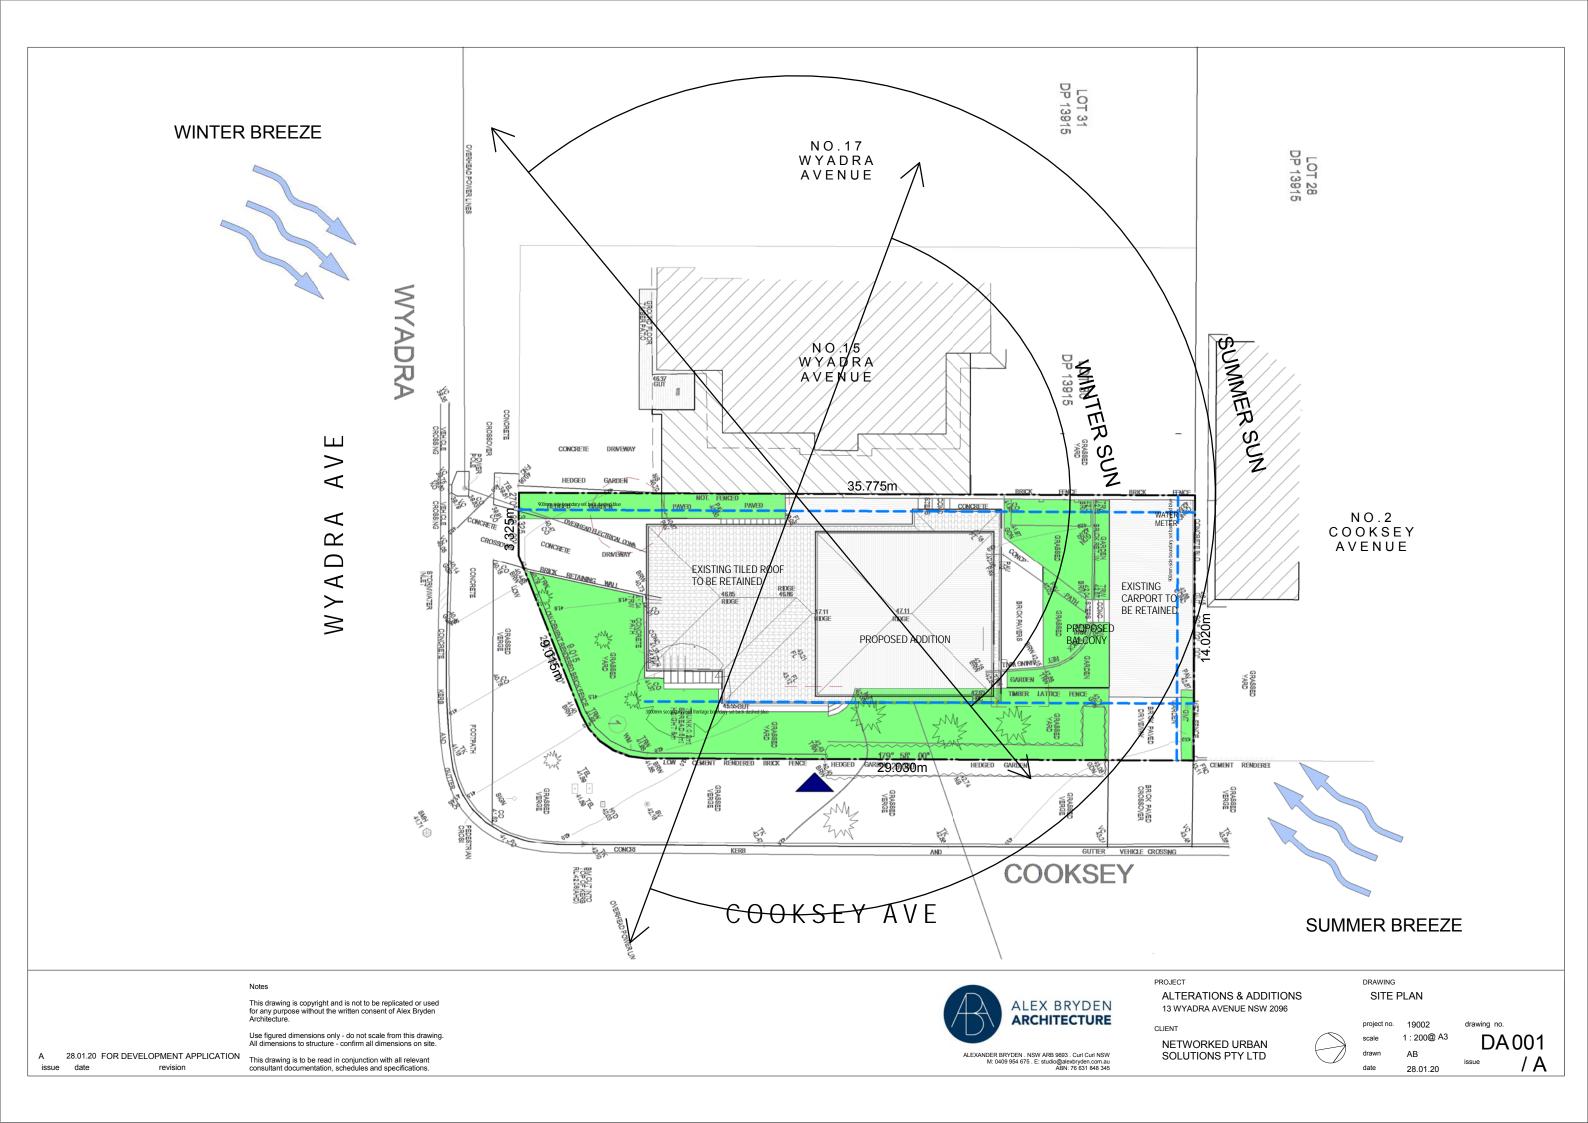

This drawing is copyright and is not to be replicated or used for any purpose without the written consent of Alex Bryden Architecture.

Use figured dimensions only - do not scale from this drawing. All dimensions to structure - confirm all dimensions on site.

KEY (SEE SCHEDULES FOR DETAILS)

GW - TIMBER FRAMED WINDOWS LS - LOUVRE SCREENS MD - METAL DECK ROOF WC - WEATHERBOARD CLADDING

ALEXANDER BRYDEN . NSW ARB 9693 . Curl Curl NSW M: 0409 954 675 . E: studio@alexbryden.com.au ABN: 76 631 848 345

PROJECT

**ALTERATIONS & ADDITIONS** 13 WYADRA AVENUE NSW 2096

CLIENT

NETWORKED URBAN SOLUTIONS PTY LTD

DRAWING

**ELEVATIONS 1** project no. 19002

As@ A3 indicated AB scale drawn 28.01.20

drawing no. DA 200