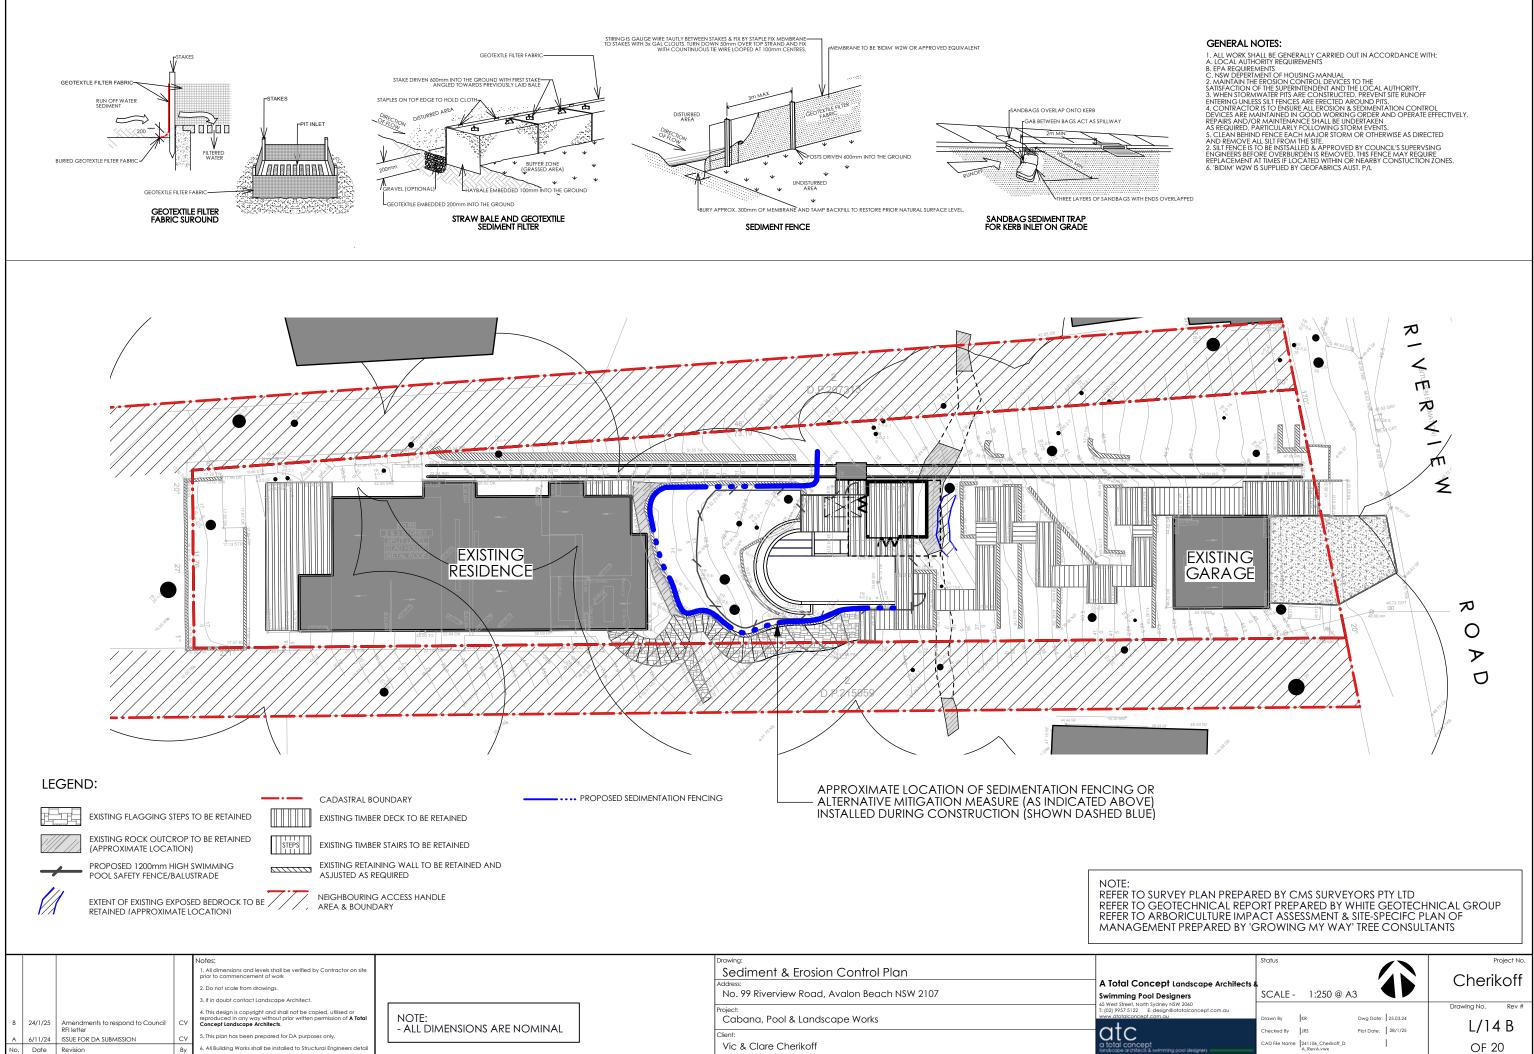

rchitects 8          | e e           |                                  |                    | Cheril      | koff       |
| gners                           | SCALE -       | nts @ A                          | .3                 |             |            |
| SW 2060<br>atotalconcept.com.au |               |                                  |                    | Drawing No. | Rev #      |
|                                 | Drawn By      | CV                               | Dwg Date: 09.07.24 | 1/10        | סר         |
|                                 | Checked By    | JRS                              | Plot Date: 28/1/25 | L/12        | Δ          |
| a pool designers                | CAD File Name | 241106_Cherikoff_D<br>A_RevA.vwx | I                  | OF 2        | 20         |

















PROPOSED CABANA WITH CONCERTINA DOORS TO MATCH STYLE AND FINISH OF EXISTING RESIDENCE

PROPOSED SWIMMING POOL AND INTEGRATED SPA



PROPOSED POOL, WET EDGE AND BALANCE TANK WALL TO BE RENDERED IN DARK COLOUR TO MATCH EXISTING RESIDENCE



PROPOSED 1200mm HIGH BLACK ALUMINIUM SWIMMING POOL SAFETY FENCE/BALUSTRADE



PROPOSED TIMBER DECK TO MATCH EXISTING TIMBER DECK

| Drawing:                                     |                                                                                                                |
|----------------------------------------------|----------------------------------------------------------------------------------------------------------------|
| Colours & Materials Schedule                 |