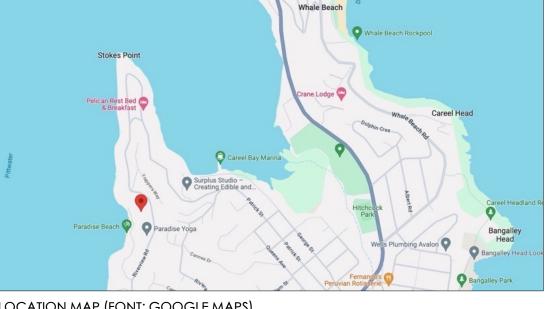

LOCATION MAP (FONT: GOOGLE MAPS)

SATELLITE VIEW (FONT: GOOGLE MAPS)

| REF<br>REF | ER | TO<br>TO | SUF<br>GE<br>AR<br>ME | O<br>BC |
|------------|----|----------|-----------------------|---------|
| IVIA       |    | GE       |                       | N       |
|            |    |          |                       |         |