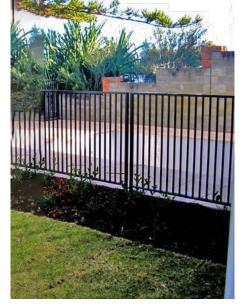

PROPOSED 1200mm HIGH BLACK ALUMINIUM SWIMMING POOL SAFETY FENCE/BALUSTRADE

PROPOSED TIMBER DECK TO MATCH EXISTING TIMBER DECK

| Drawing:                                     |                                                                                                                |
|----------------------------------------------|----------------------------------------------------------------------------------------------------------------|
| Colours & Materials Schedule                 |                                                                                                                |
|                                              | A Total Concept Landscape                                                                                      |
| No. 99 Riverview Road, Avalon Beach NSW 2107 | Swimming Pool Designers                                                                                        |
| Project:<br>Cabana, Pool & Landscape Works   | 65 West Street, North Sydney NSW 2060<br>T: (02) 9957 5122 E: design@atotalconcept<br>www.atotalconcept.com.au |
| Client:<br>Vic & Clare Cherikoff             | a total concept                                                                                                |