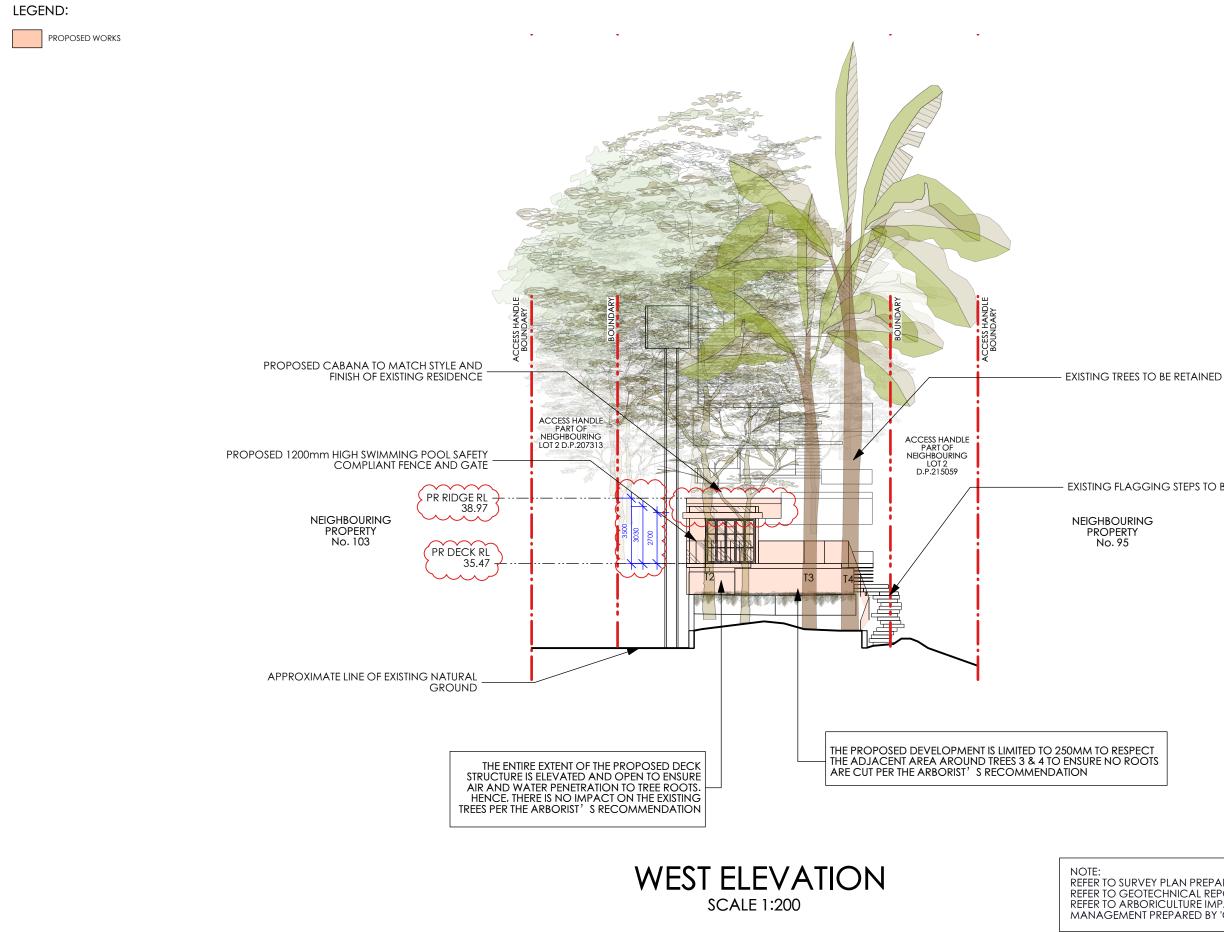

|                                  |                 |      | Cherik      | off       |
| gners                           | SCALE -       | 1:200 @ A                        | 3               |      |             |           |
| SW 2060<br>atotalconcept.com.au |               |                                  |                 |      | Drawing No. | Rev #     |
|                                 | Drawn By      | CV                               | Dwg Date: 09.03 | 7.24 | 1./04       | D         |
|                                 | Checked By    | JRS                              | Plot Date: 28/1 | /25  | L/06        | D         |
| pool designers                  | CAD File Name | 241106_Cherikoff_D<br>A_RevA.vwx |                 |      | OF 20       | 0         |











|     |                                                        |    | Notes:                                                                                                                                                                                    |                                       | Drawing:                        |                |                                                                      | Status                                             |                    | Project No.       |
|-----|--------------------------------------------------------|----|-------------------------------------------------------------------------------------------------------------------------------------------------------------------------------------------|---------------------------