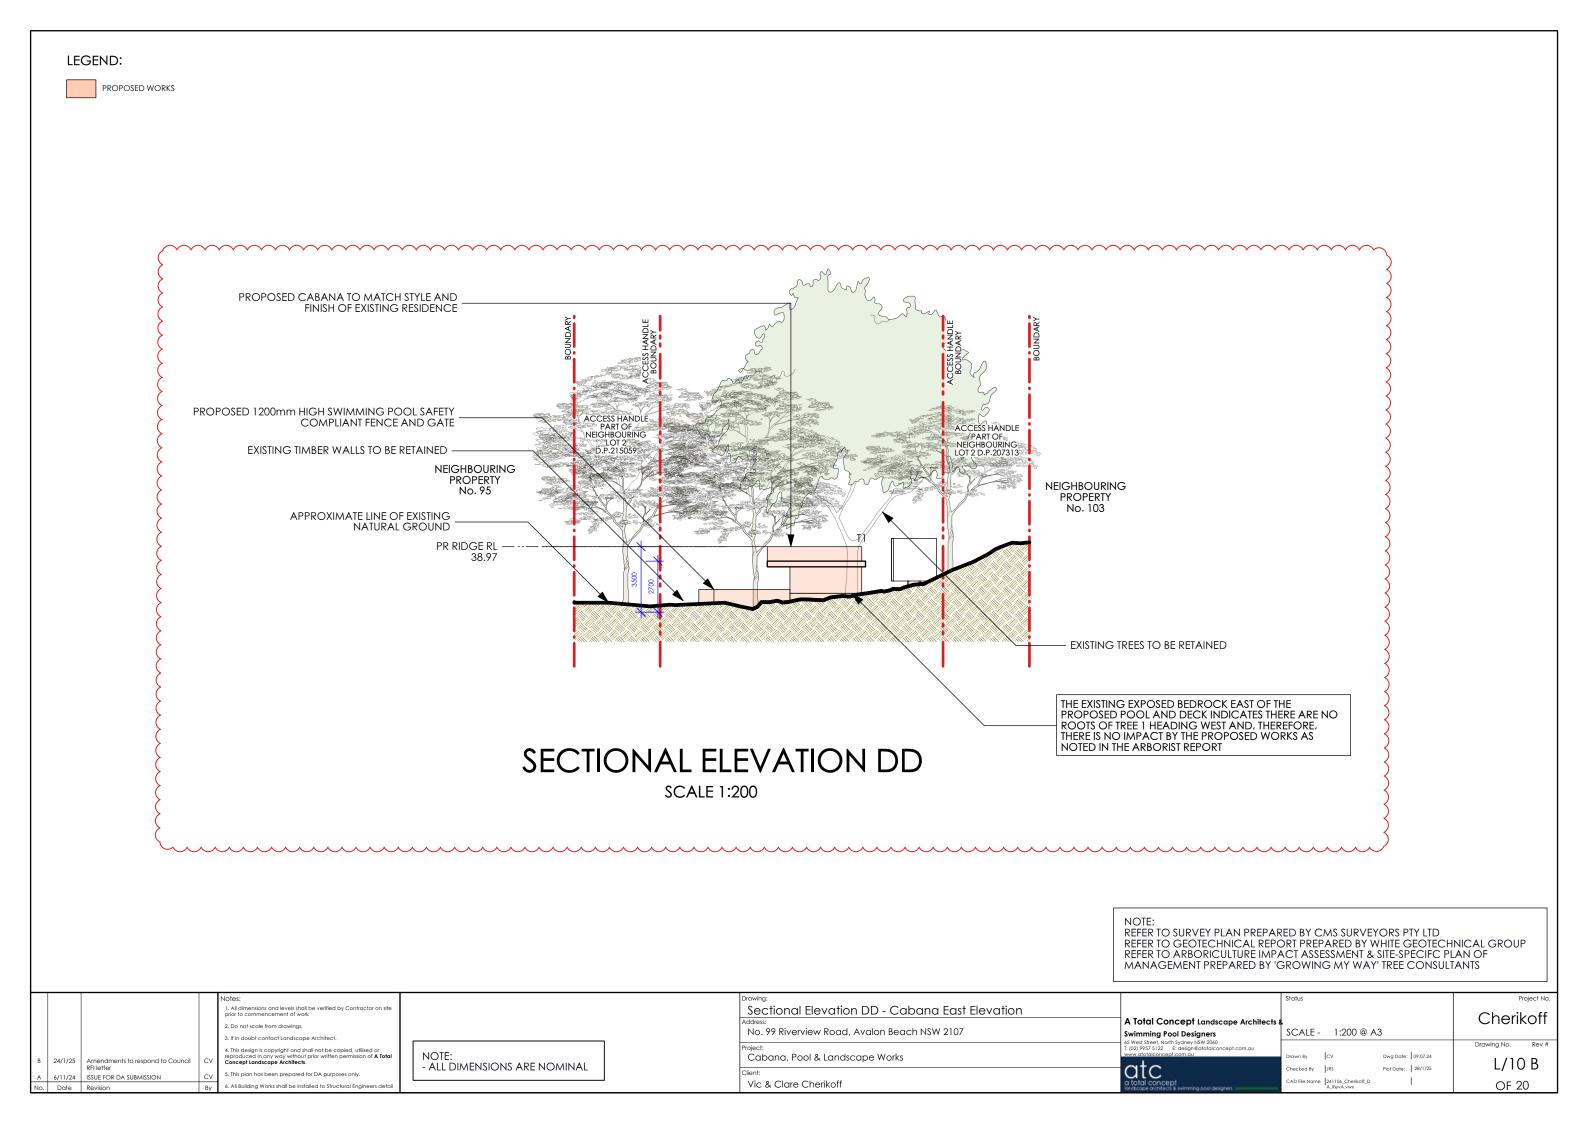

|                                  |                 |      | Cherik      | off       |
| gners                           | SCALE -       | 1:200 @ A                        | 3               |      |             |           |
| SW 2060<br>atotalconcept.com.au |               |                                  |                 |      | Drawing No. | Rev #     |
|                                 | Drawn By      | CV                               | Dwg Date: 09.03 | 7.24 | 1./04       | D         |
|                                 | Checked By    | JRS                              | Plot Date: 28/1 | /25  | L/06        | D         |
| pool designers                  | CAD File Name | 241106_Cherikoff_D<br>A_RevA.vwx |                 |      | OF 20       | 0         |











|     |                                                        |    | Notes:                                                                                                                                                                                    |                                       | Drawing:                        |                |                                                                      | Status                                             |                    | Project No.       |
|-----|--------------------------------------------------------|----|-------------------------------------------------------------------------------------------------------------------------------------------------------------------------------------------|-------------------------