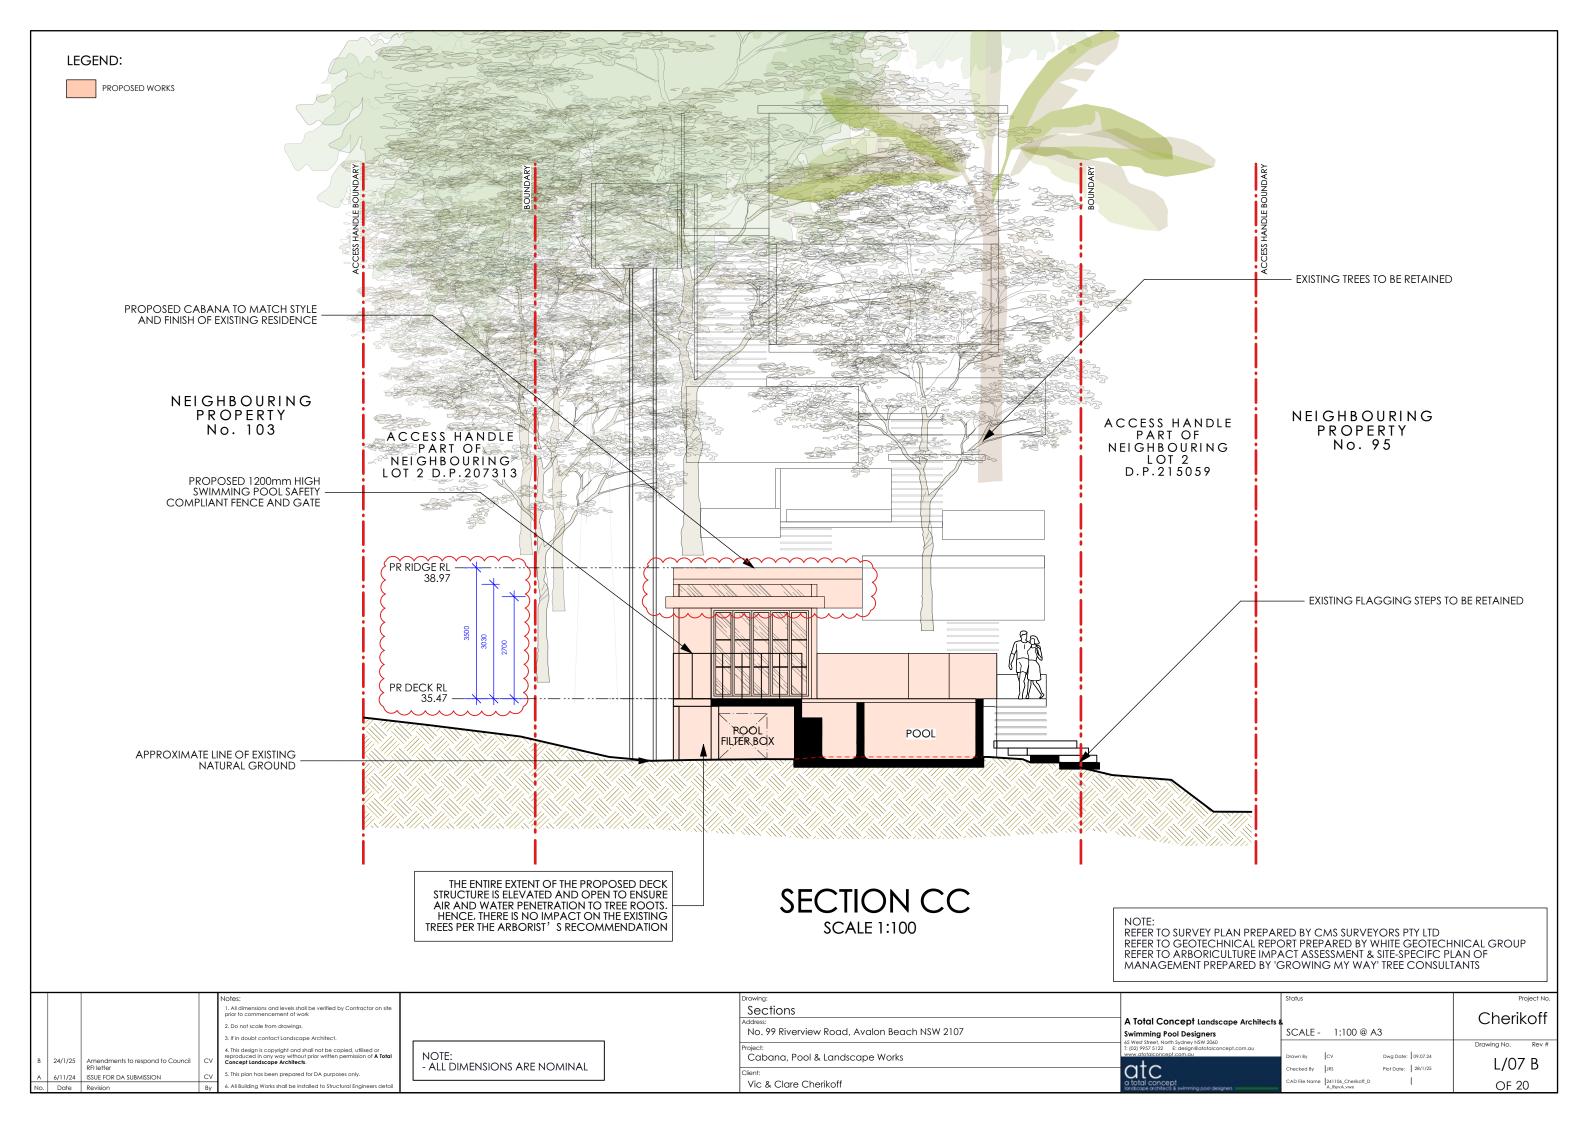

|               |                                  |                 |      | Cherik      | off       |
| gners                           | SCALE -       | 1:200 @ A                        | 3               |      |             |           |
| SW 2060<br>atotalconcept.com.au |               |                                  |                 |      | Drawing No. | Rev #     |
|                                 | Drawn By      | CV                               | Dwg Date: 09.03 | 7.24 | 1./04       | D         |
|                                 | Checked By    | JRS                              | Plot Date: 28/1 | /25  | L/06        | D         |
| pool designers                  | CAD File Name | 241106_Cherikoff_D<br>A_RevA.vwx |                 |      | OF 20       | 0         |











|     |                                                        |    | Notes:                                                                                                                                                                                    |                                       | Drawing:                        |                |                                                                      | Status                                             |                    | Project No.       |
|-----|--------------------------------------------------------|----|-------------------------------------------------------------------------------------------------------------------------------------------------------------------------------------------|-------------------