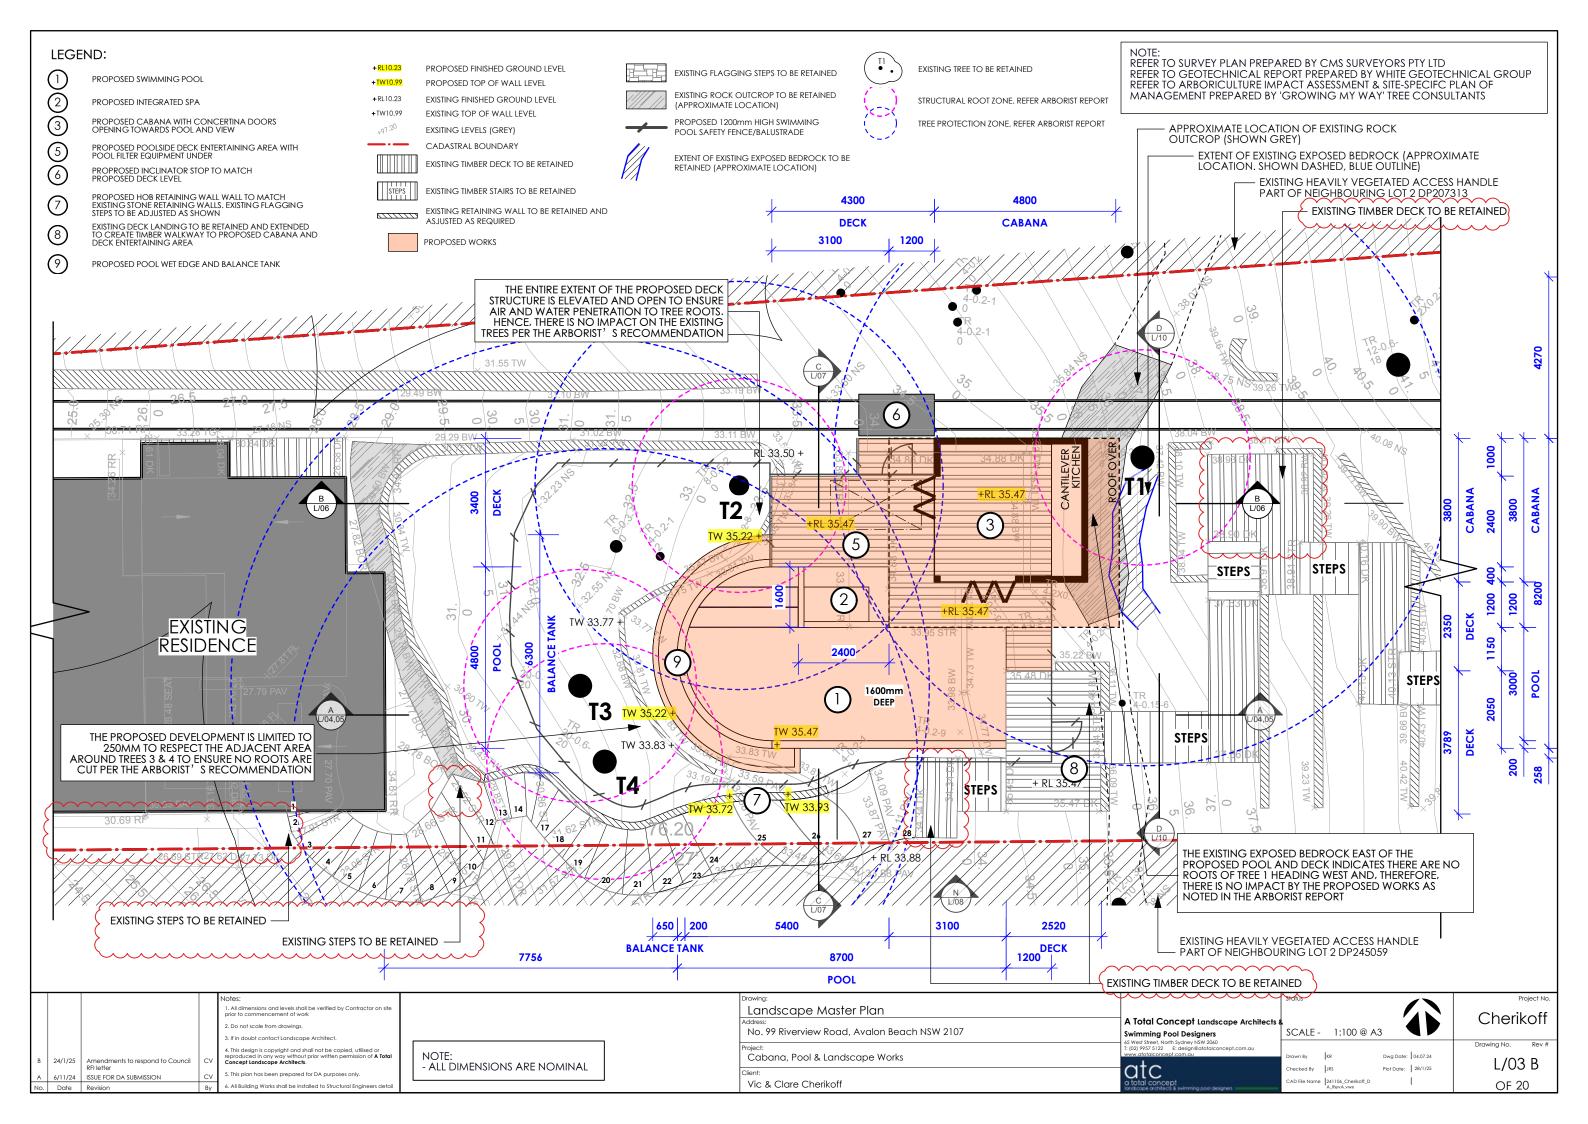

EXISTING FLAGGING STEPS TO BE RETAINED

PROPOSED CABANA WITH CONCERTINA DOORS TO MATCH STYLE AND FINISH OF EXISTING RESIDENCE

PROPOSED SWIMMING POOL AND INTEGRATED SPA

PROPOSED POOL, WET EDGE AND BALANCE TANK WALL TO BE RENDERED IN DARK COLOUR TO MATCH EXISTING RESIDENCE

PROPOSED 1200mm HIGH BLACK ALUMINIUM SWIMMING POOL SAFETY FENCE/BALUSTRADE

PROPOSED TIMBER DECK TO MATCH EXISTING TIMBER DECK

| Drawing:                                     |                                                                                                                |
|----------------------------------------------|----------------------------------------------------------------------------------------------------------------|
| Colours & Materials Schedule                 |                                                                                                                |
|                                              | A Total Concept Landscape                                                                                      |
| No. 99 Riverview Road, Avalon Beach NSW 2107 | Swimming Pool Designers                                                                                        |
| Project:<br>Cabana, Pool & Landscape Works   | 65 West Street, North Sydney NSW 2060<br>T: (02) 9957 5122 E: design@atotalconcept<br>www.atotalconcept.com.au |
| Client:<br>Vic & Clare Cherikoff             | a total concept                                                                                                |