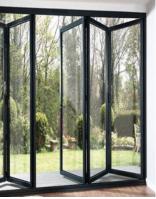

PROPOSED CABANA WITH CONCERTINA DOORS TO MATCH STYLE AND FINISH OF EXISTING RESIDENCE

PROPOSED SWIMMING POOL AND INTEGRATED SPA

PROPOSED POOL, WET EDGE AND BALANCE TANK WALL TO BE RENDERED IN DARK COLOUR TO MATCH EXISTING RESIDENCE

CONCERTINA DOORS

EXISTING HOUSE

PROPOSED HOB RETAINING WALL TO MATCH EXISTING STONE RETAINING WALLS

|                                 | Status        |                                  |                    | Pr          | roject No. |
|---------------------------------|---------------|----------------------------------|--------------------|-------------|------------|
| Landscape Architects &          |               |                                  |                    | Cherik      | off        |
| gners                           | SCALE -       | nts @ A                          | 3                  |             |            |
| SW 2060<br>atotalconcept.com.au |               |                                  |                    | Drawing No. | Rev #      |
|                                 | Drawn By      | KR                               | Dwg Date: 25.03.24 | L/18        | D          |
|                                 | Checked By    | JRS                              | Plot Date: 28/1/25 | L/IC        | D          |
| pool designers                  | CAD File Name | 241106_Cherikoff_D<br>A_RevA.vwx | I                  | OF 2        | 0          |