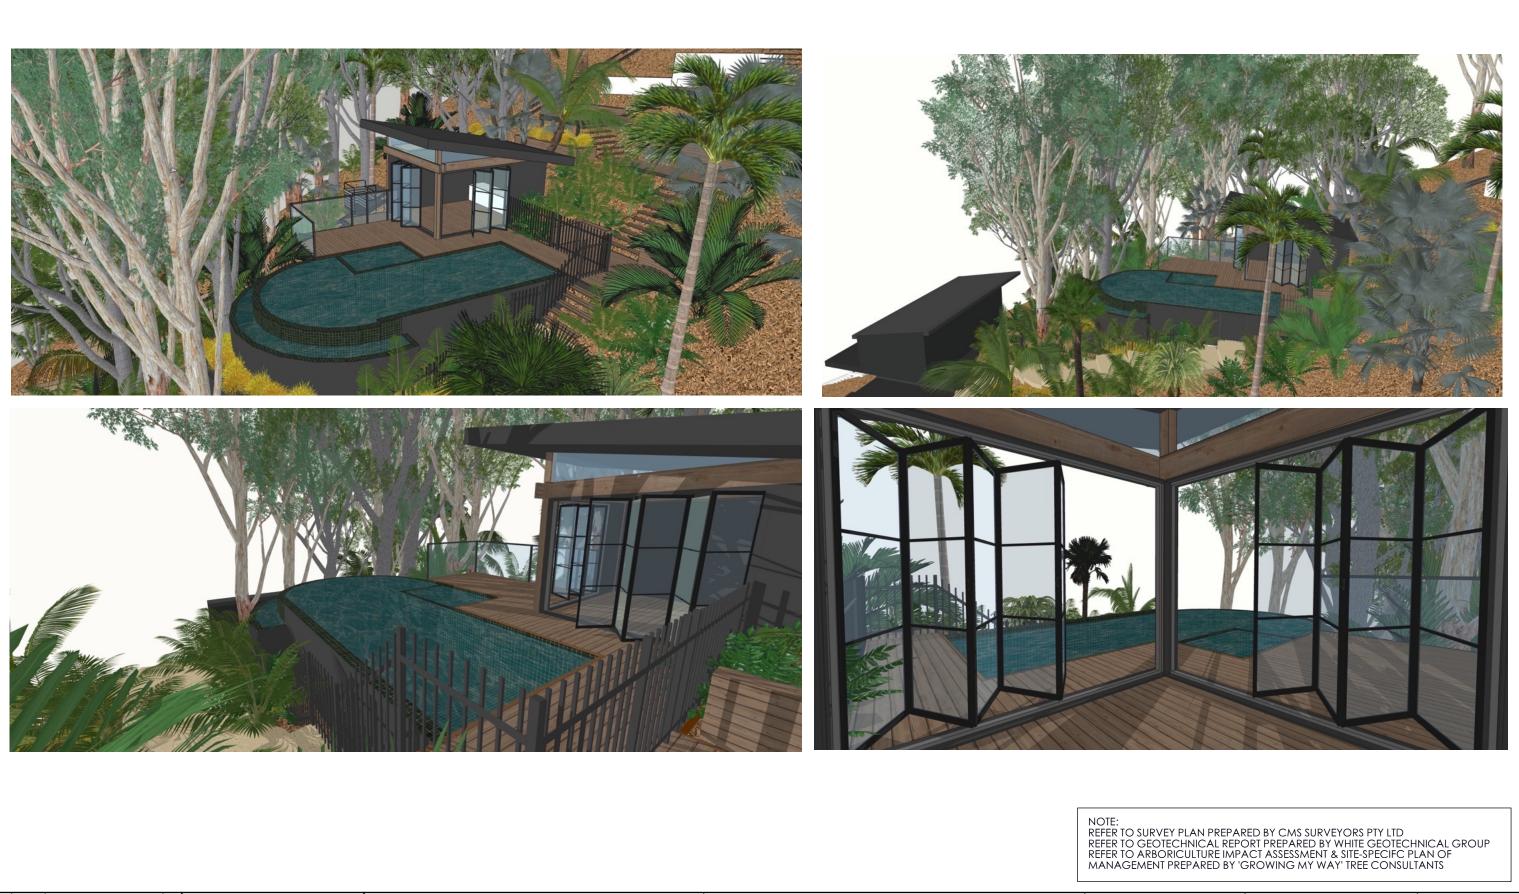

NOTE: - IMAGES ARE DIAGRAMMATIC ONLY

| Drawing:                                     |                                                                                            |
|----------------------------------------------|--------------------------------------------------------------------------------------------|
| 3D Images                                    |                                                                                            |
| Address:                                     | A Total Concept                                                                            |
| No. 99 Riverview Road, Avalon Beach NSW 2107 | Swimming Pool Desig                                                                        |
| Project:<br>Cabana, Pool & Landscape Works   | 65 West Street, North Sydney N<br>T: (02) 9957 5122 E: design@<br>www.atotalconcept.com.au |
|                                              | ata                                                                                        |
| Client:<br>Vic & Clare Cherikoff             | a total concept<br>iardicape architects & swimming                                         |

PROPOSED CABANA WITH CONCERTINA DOORS TO MATCH STYLE AND FINISH OF EXISTING RESIDENCE

PROPOSED SWIMMING POOL AND INTEGRATED SPA

PROPOSED POOL, WET EDGE AND BALANCE TANK WALL TO BE RENDERED IN DARK COLOUR TO MATCH EXISTING RESIDENCE