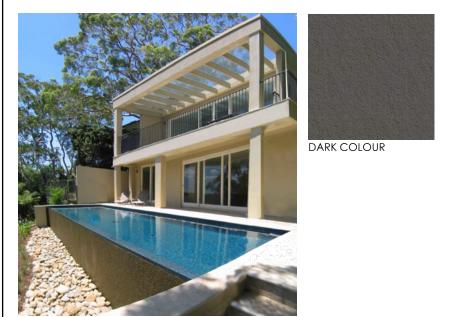

PROPOSED CABANA WITH CONCERTINA DOORS TO MATCH STYLE AND FINISH OF EXISTING RESIDENCE

PROPOSED SWIMMING POOL AND INTEGRATED SPA

PROPOSED POOL, WET EDGE AND BALANCE TANK WALL TO BE RENDERED IN DARK COLOUR TO MATCH EXISTING RESIDENCE