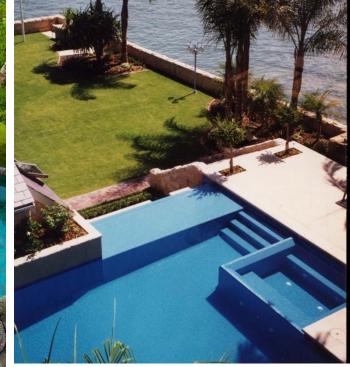

PROPOSED CABANA WITH CONCERTINA DOORS TO MATCH STYLE AND FINISH OF EXISTING RESIDENCE

PROPOSED SWIMMING POOL AND INTEGRATED SPA

PROPOSED POOL, WET EDGE AND BALANCE TANK WALL TO BE RENDERED IN DARK COLOUR TO MATCH EXISTING RESIDENCE