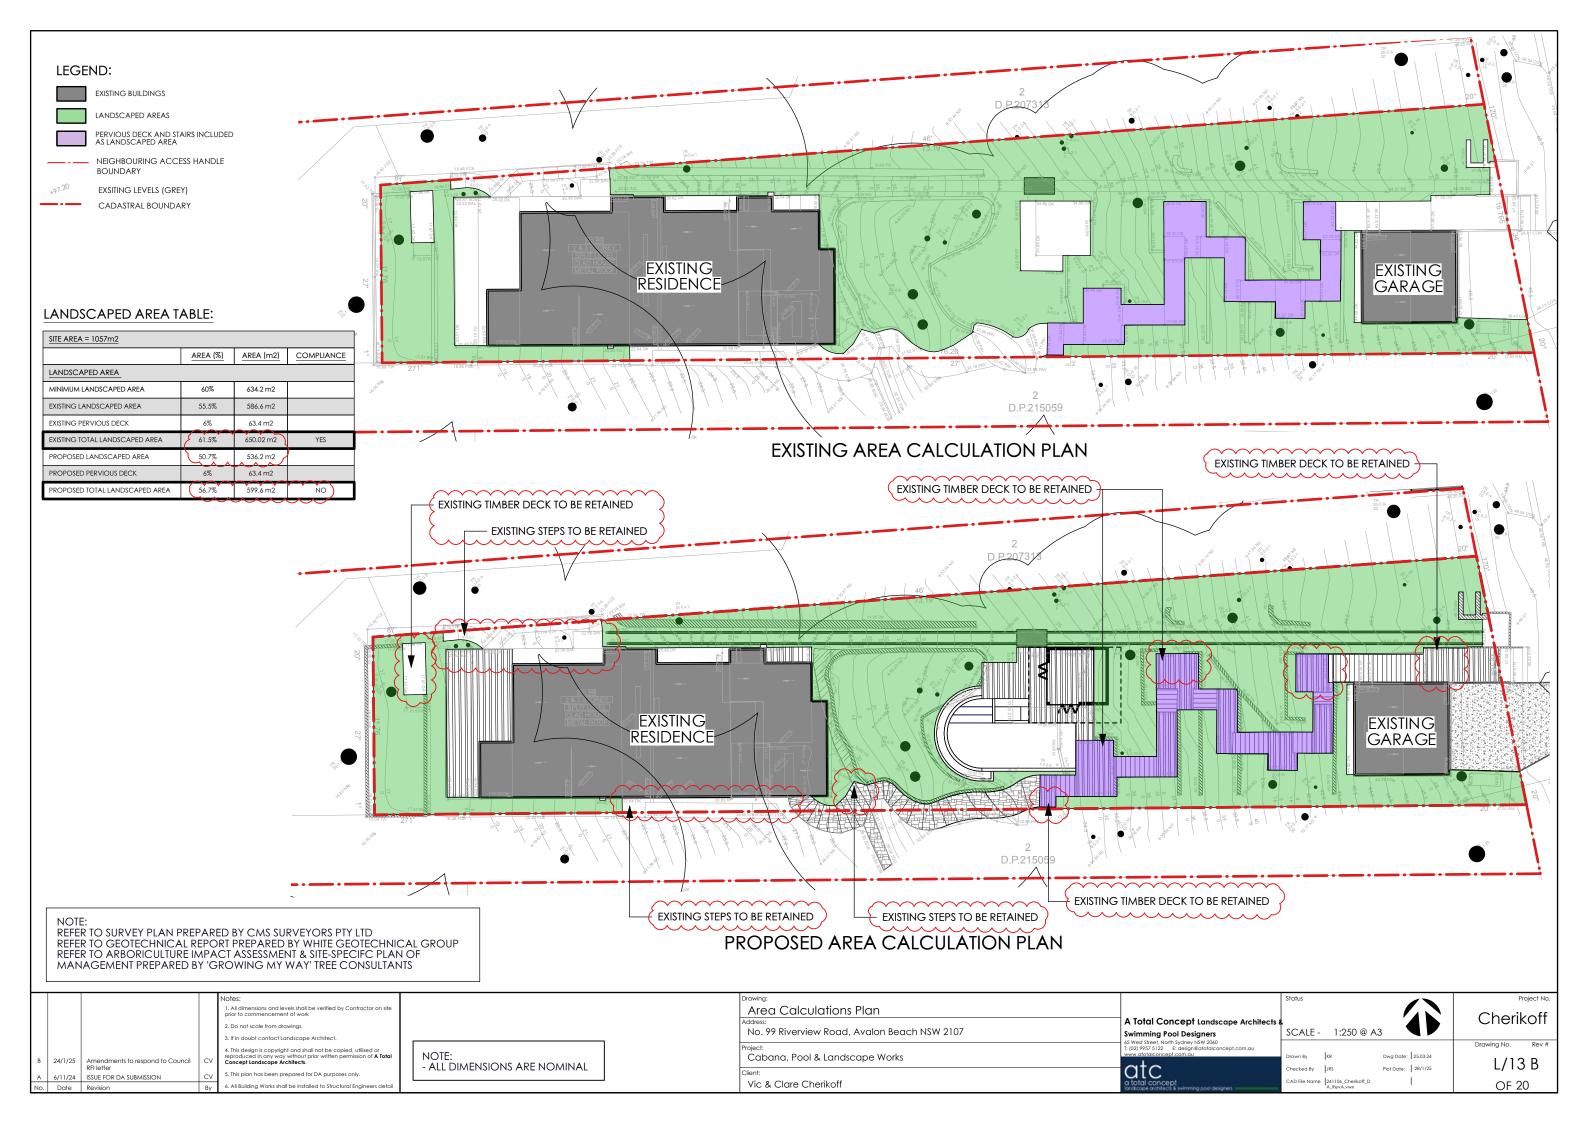

Architects 8          | e e           |                                  |                    | Cheril      | koff       |
| gners                           | SCALE -       | nts @ A                          | .3                 |             |            |
| SW 2060<br>atotalconcept.com.au |               |                                  |                    | Drawing No. | Rev #      |
|                                 | Drawn By      | CV                               | Dwg Date: 09.07.24 | 1/10        | סר         |
|                                 | Checked By    | JRS                              | Plot Date: 28/1/25 | L/12        | Δ          |
| a pool designers                | CAD File Name | 241106_Cherikoff_D<br>A_RevA.vwx | I                  | OF 2        | 20         |

















PROPOSED CABANA WITH CONCERTINA DOORS TO MATCH STYLE AND FINISH OF EXISTING RESIDENCE

PROPOSED SWIMMING POOL AND INTEGRATED SPA



PROPOSED POOL, WET EDGE AND BALANCE TANK WALL TO BE RENDERED IN DARK COLOUR TO MATCH EXISTING RESIDENCE



PROPOSED 1200mm HIGH BLACK ALUMINIUM SWIMMING POOL SAFETY FENCE/BALUSTRADE



PROPOSED TIMBER DECK TO MATCH EXISTING TIMBER DECK

| Drawing:                                     |                                                                                                                |
|----------------------------------------------|----------------------------------------------------------------------------------------------------------------|
| Colours & Materials Schedule                 |