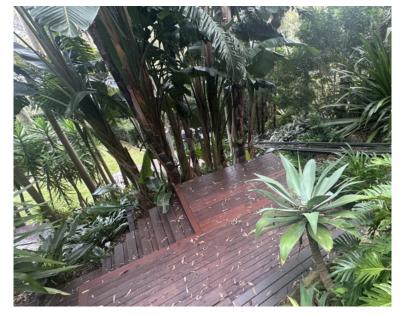

|                    | Drawing No. | Rev #      |
|                                 | Drawn By      | CV                               | Dwg Date: 09.07.24 | 1/10        | סר         |
|                                 | Checked By    | JRS                              | Plot Date: 28/1/25 | L/12        | Δ          |
| a pool designers                | CAD File Name | 241106_Cherikoff_D<br>A_RevA.vwx | I                  | OF 2        | 20         |

















PROPOSED CABANA WITH CONCERTINA DOORS TO MATCH STYLE AND FINISH OF EXISTING RESIDENCE

PROPOSED SWIMMING POOL AND INTEGRATED SPA



PROPOSED POOL, WET EDGE AND BALANCE TANK WALL TO BE RENDERED IN DARK COLOUR TO MATCH EXISTING RESIDENCE



PROPOSED 1200mm HIGH BLACK ALUMINIUM SWIMMING POOL SAFETY FENCE/BALUSTRADE



PROPOSED TIMBER DECK TO MATCH EXISTING TIMBER DECK

| Drawing:                                     |                                                                                                                |
|----------------------------------------------|----------------------------------------------------------------------------------------------------------------|
| Colours & Materials Schedule                 |                                                                                                                |
|                                              | A Total Concept Landscape                                                                                      |
| No. 99 Riverview Road, Avalon Beach NSW 2107 | Swimming Pool Designers