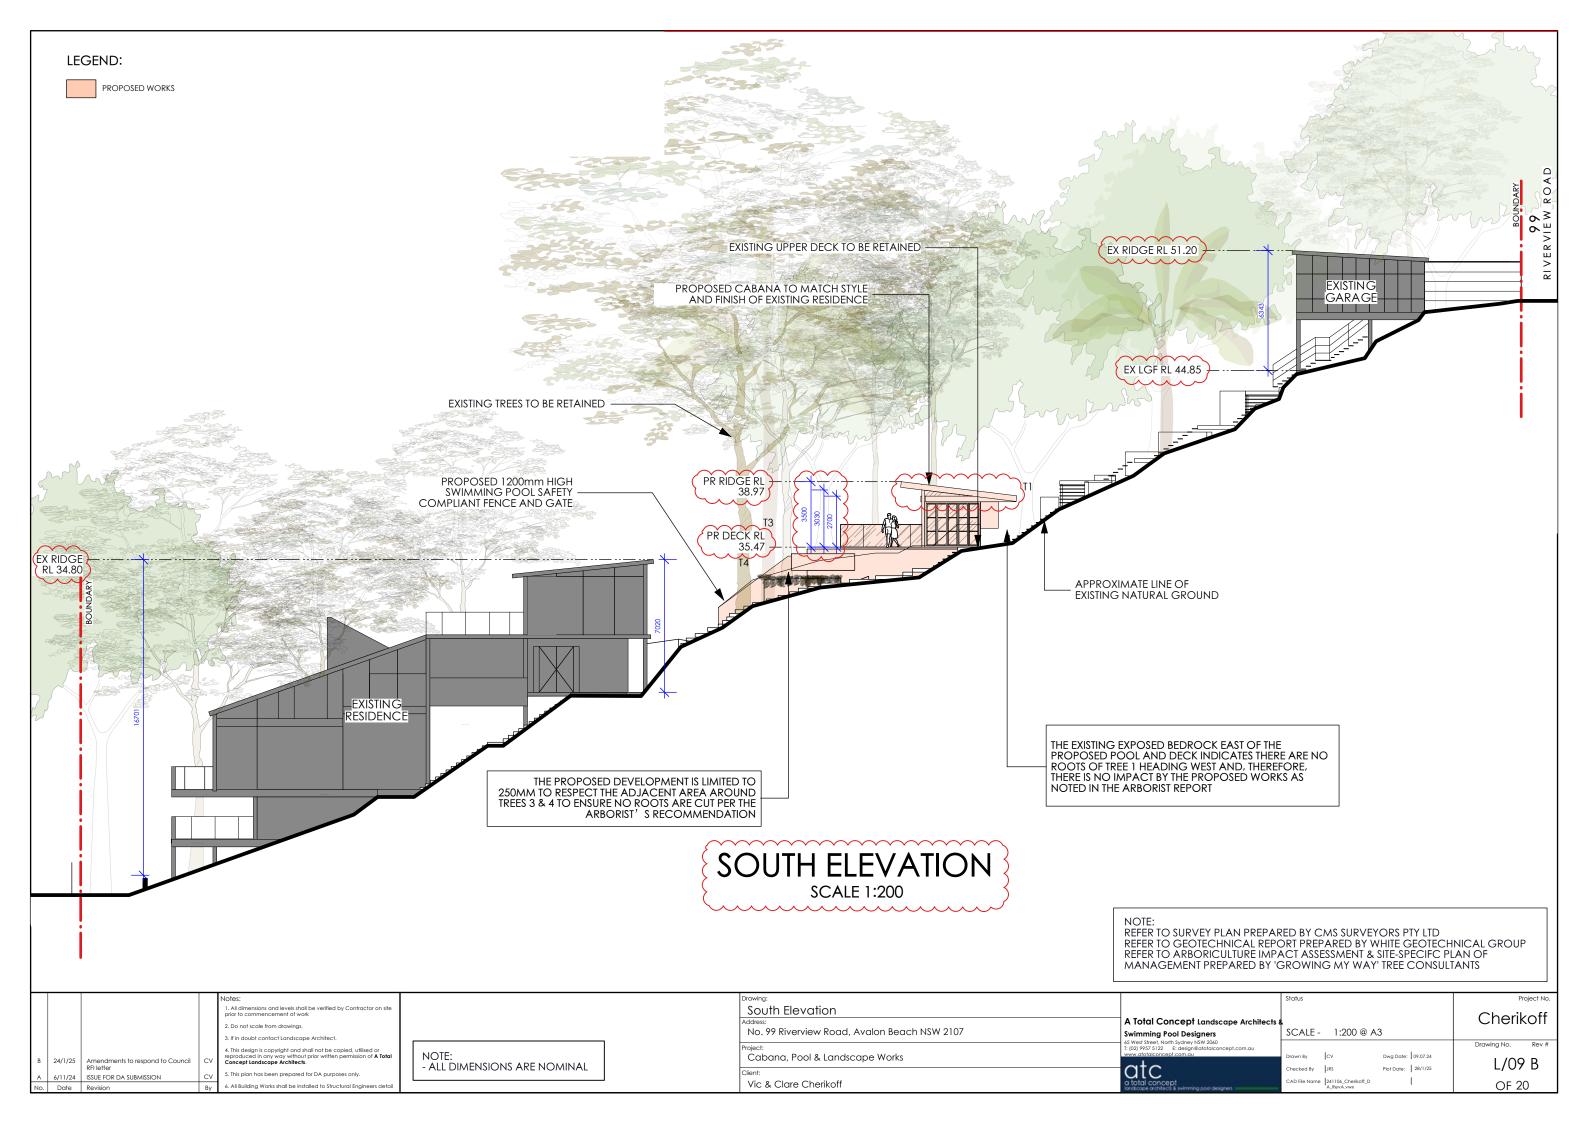

|               |                                  |                 |      | Cherik      | off       |
| gners                           | SCALE -       | 1:200 @ A                        | 3               |      |             |           |
| SW 2060<br>atotalconcept.com.au |               |                                  |                 |      | Drawing No. | Rev #     |
|                                 | Drawn By      | CV                               | Dwg Date: 09.03 | 7.24 | 1./04       | D         |
|                                 | Checked By    | JRS                              | Plot Date: 28/1 | /25  | L/06        | D         |
| pool designers                  | CAD File Name | 241106_Cherikoff_D<br>A_RevA.vwx |                 |      | OF 20       | 0         |











|     |                                                        |    | Notes:                                                                                                                                                                                    |                                       | Drawing:                        |                |                                                                      | Status                                             |                    | Project No.       |
|-----|--------------------------------------------------------|----|-------------------------------------------------------------------------------------------------------------------------------------------------------------------------------------------|-----------------------