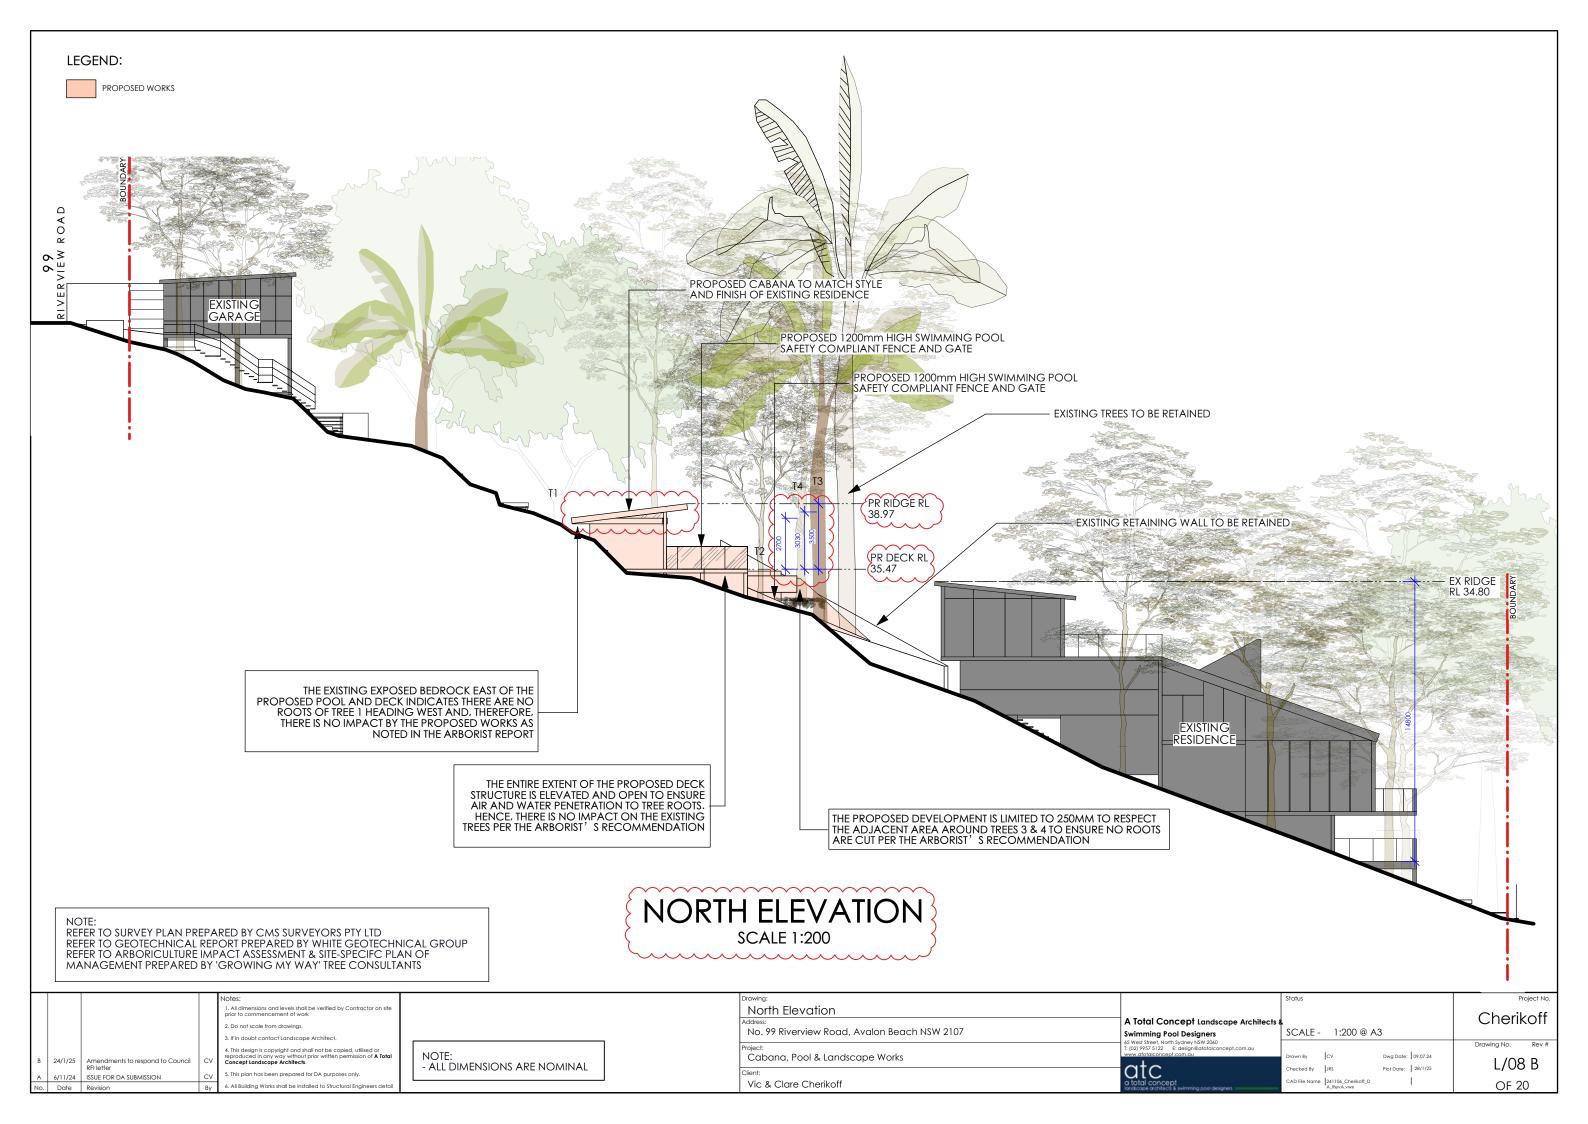

|               |                                  |                 |      | Cherik      | off       |
| gners                           | SCALE -       | 1:200 @ A                        | 3               |      |             |           |
| SW 2060<br>atotalconcept.com.au |               |                                  |                 |      | Drawing No. | Rev #     |
|                                 | Drawn By      | CV                               | Dwg Date: 09.03 | 7.24 | 1./04       | D         |
|                                 | Checked By    | JRS                              | Plot Date: 28/1 | /25  | L/06        | D         |
| pool designers                  | CAD File Name | 241106_Cherikoff_D<br>A_RevA.vwx |                 |      | OF 20       | 0         |











|     |                                                        |    | Notes:                                                                                                                                                                                    |                                       | Drawing:                        |                |                                                                      | Status                                             |                    | Project No.       |
|-----|--------------------------------------------------------|----|-------------------------------------------------------------------------------------------------------------------------------------------------------------------------------------------|---------------------