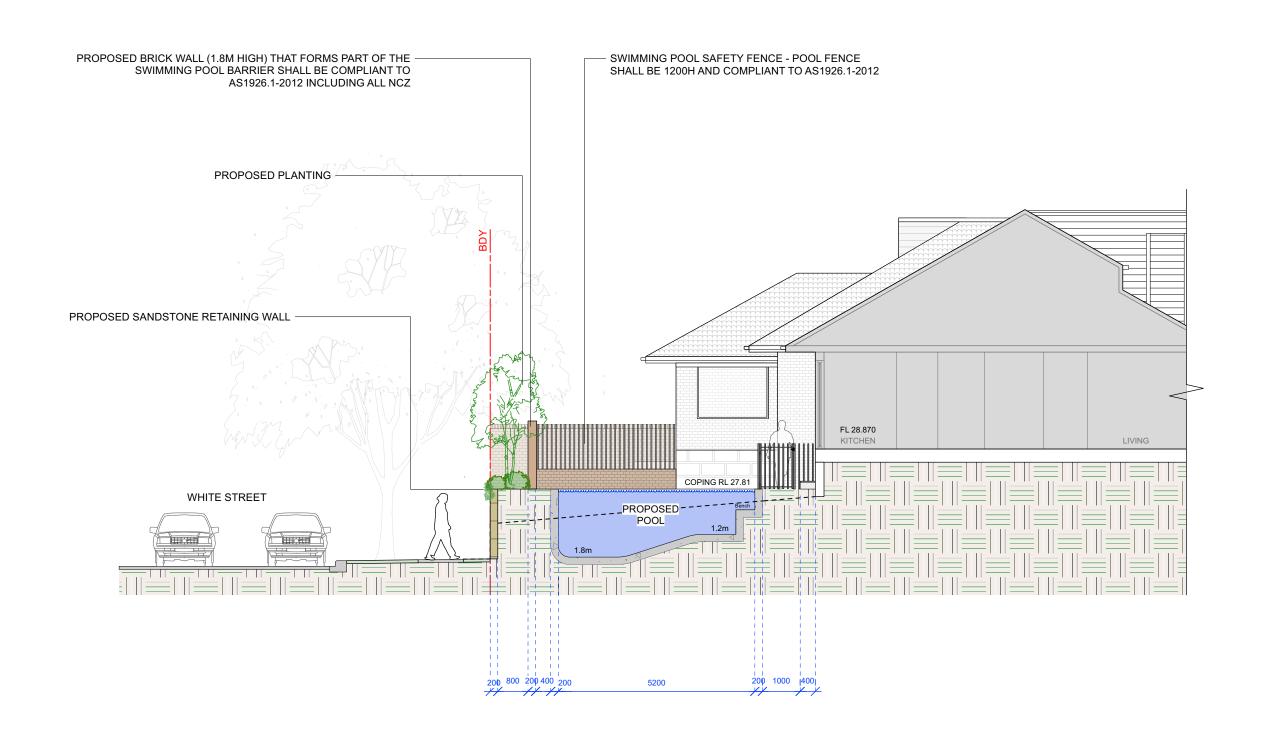

DATE ISSUE REV. 07/06/24 DRAFT 22/10/24 DRAFT DA 04/04/25 DA RFI D 08/05/25 E DA RFI

| DATE:  | 08/05/25   | DRAWING<br>SECTION AA |
|--------|------------|-----------------------|
| SCALE: | 1:100 @ A3 | DRAWING NO :<br>C2    |
| DRAWN: | SEC        | REV: E                |