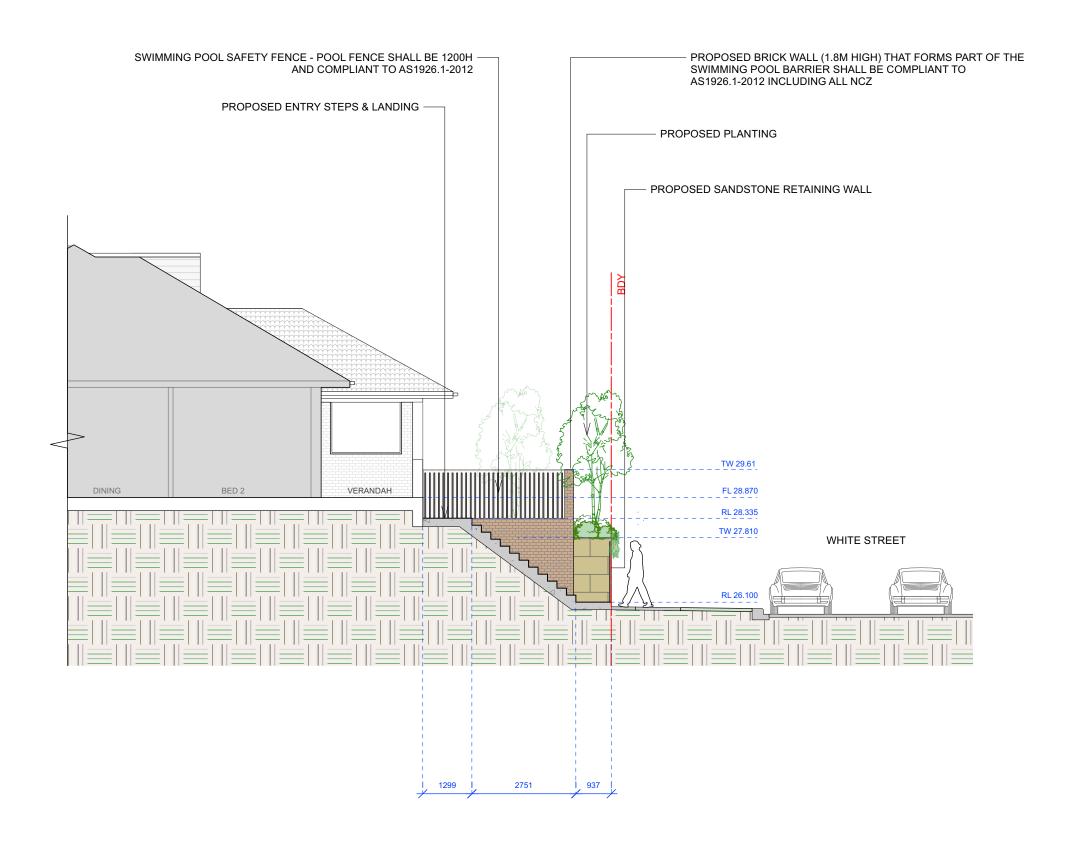

DATE REV. ISSUE 07/06/24 DRAFT 22/10/24 DRAFT DA 26/11/24 04/04/25 D DA RFI 08/05/25 E DA RFI

| DATE:  | 08/05/25   | DRAWING<br>SECTION BB |
|--------|------------|-----------------------|
| SCALE: | 1:100 @ A3 | DRAWING NO :<br>C3    |
| DRAWN: | SEC        | REV: E                |