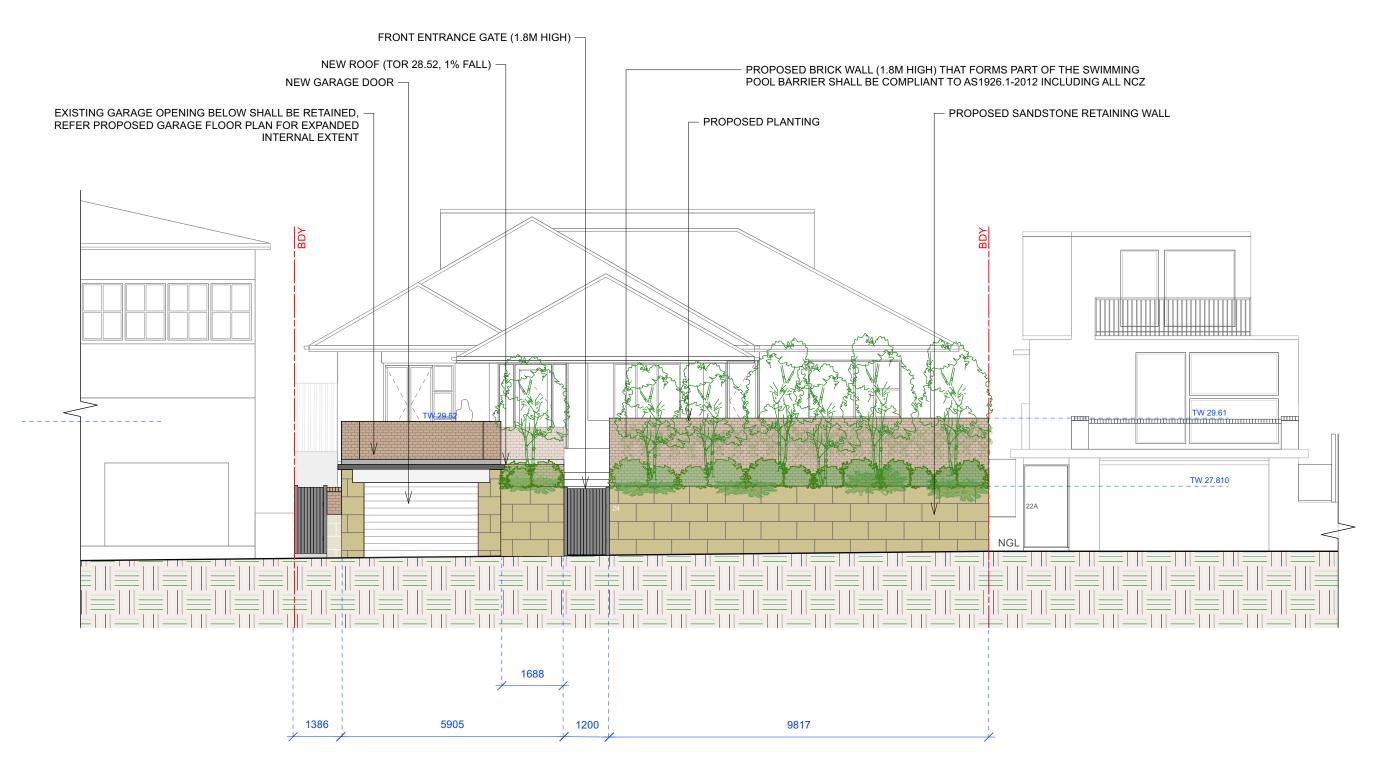

| DATE:  | 08/05/25   | DRAWING<br>SOUTH ELEVATION - D |
|--------|------------|--------------------------------|
| SCALE: | 1:100 @ A3 | DRAWING NO :<br>C5             |
| DRAWN: | SEC        | REV: E                         |