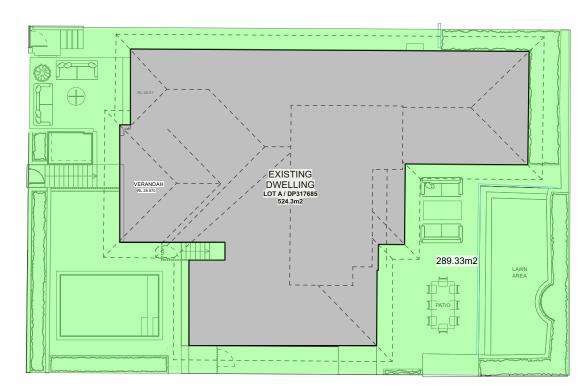

DA RFI

DA RFI

DA RFI

| DATE:  | 08/05/25   | DRAWING LANDSCAPE COMPLIANCE |
|--------|------------|------------------------------|
| SCALE: | 1:200 @ A3 | DRAWING NO :<br>C8           |
| DRAWN: | SEC        | REV: E                       |