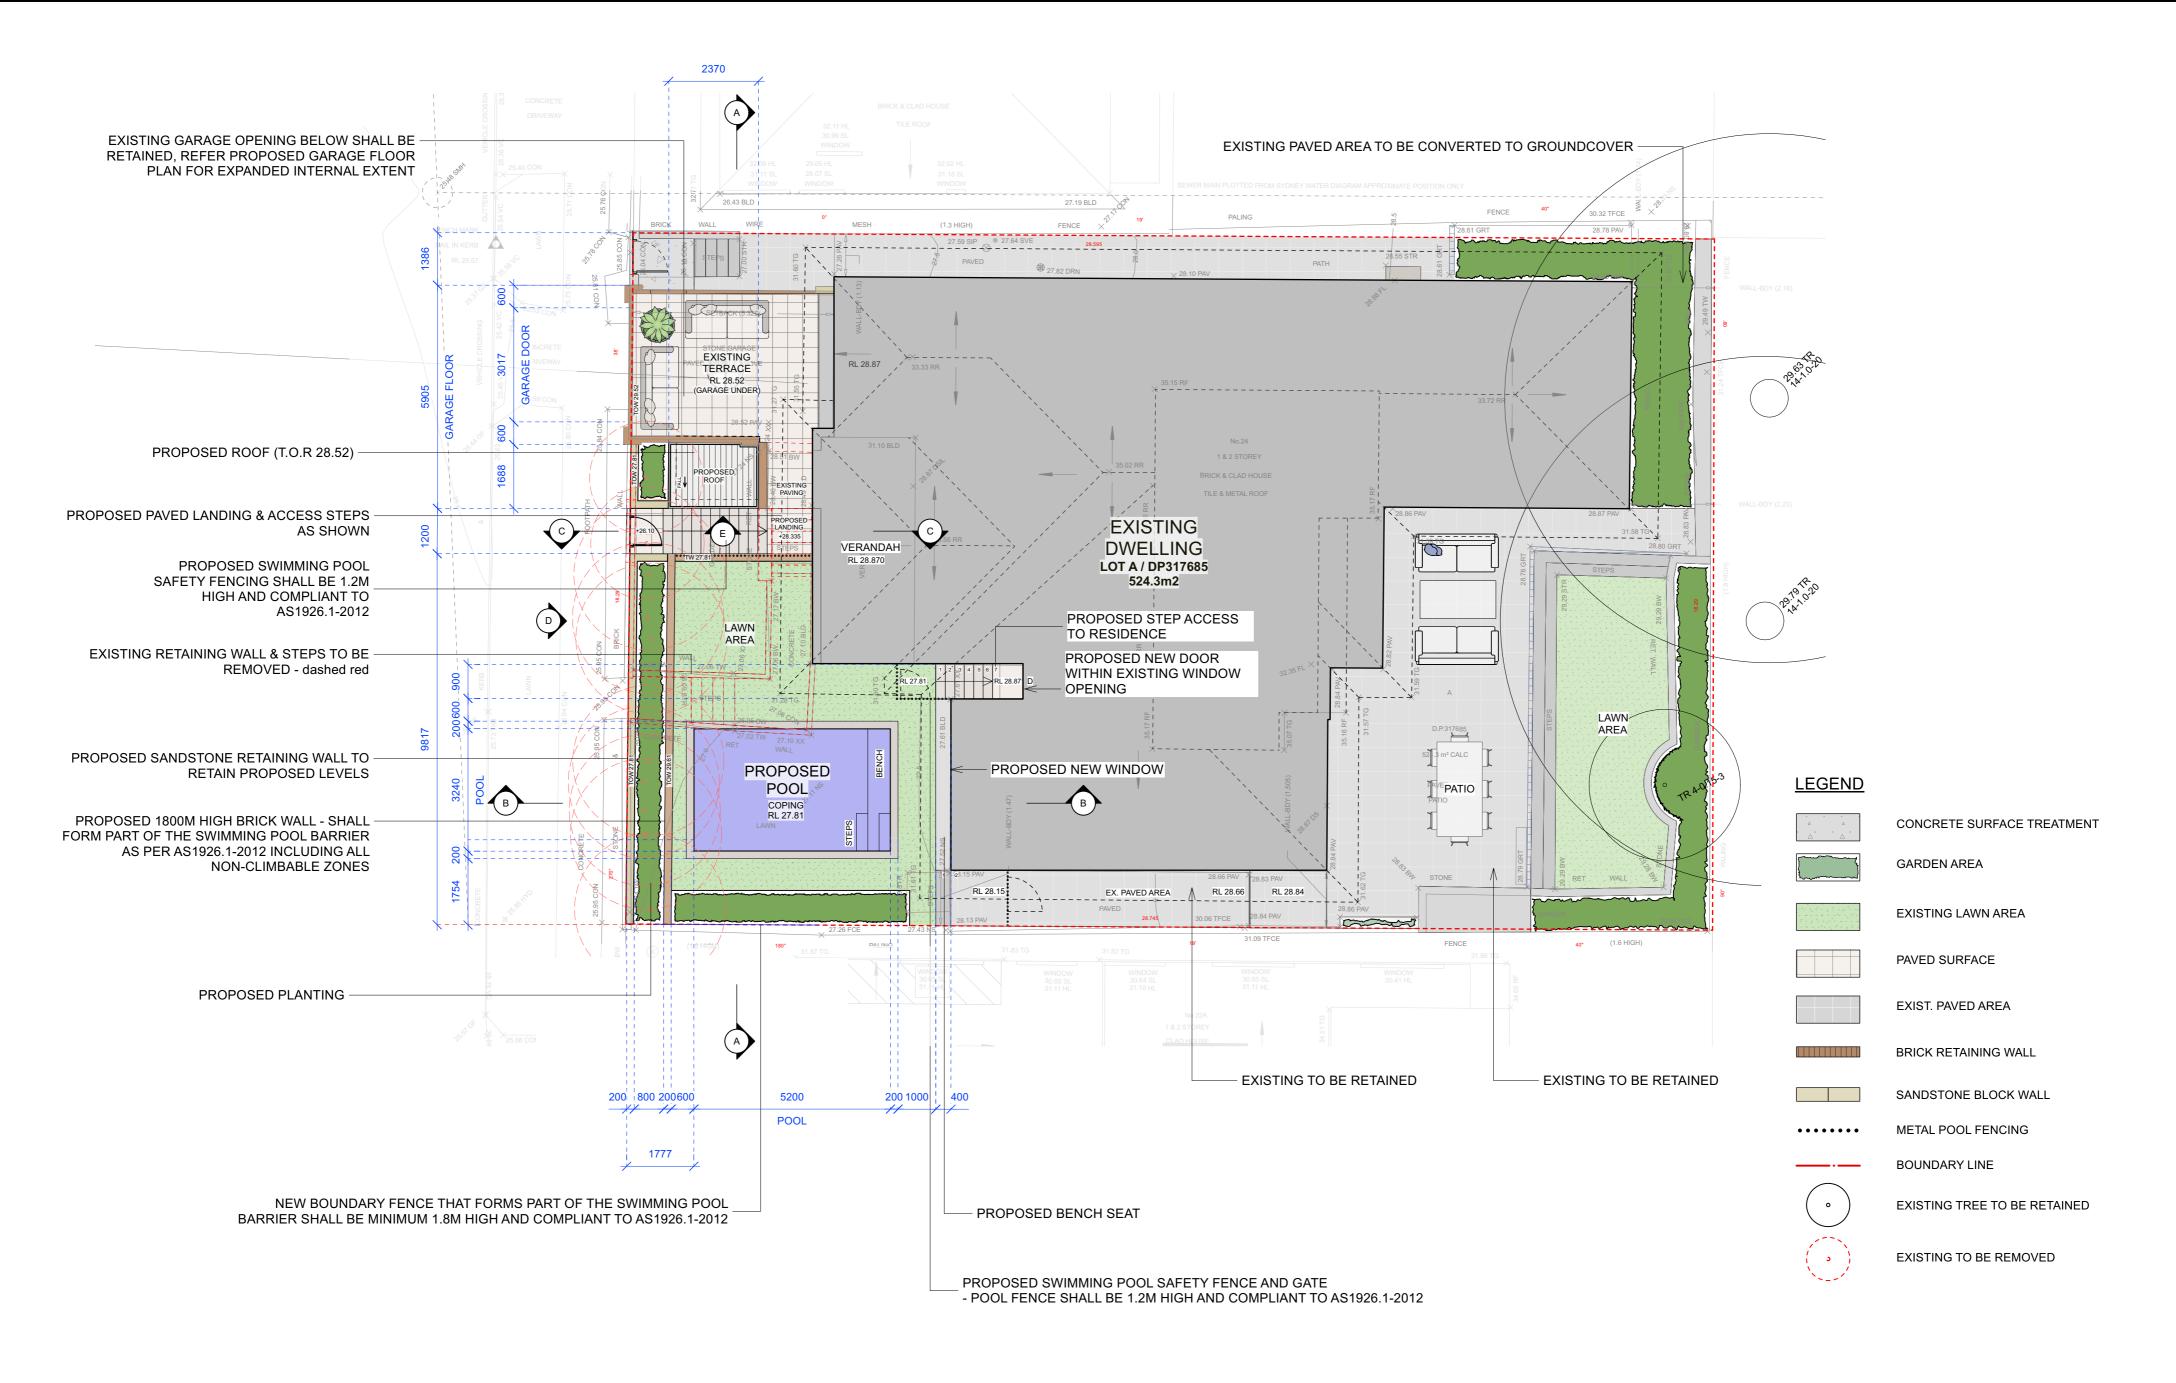

SITE LOCATION LOT A - DP 317685

CONTOUR

PO Box 698 MONA VALE NSW 1660 Tel: 0434 500 705 PROJECT:

Alex & Susan Jans SITE:

24 White Street, Balgowlah, NSW 2093 comply with building code of Australia and all relevant Australian standards all works shall be in accordance with development application and construction certificate conditions of consent all levels to ahd refer to survey information relating to existing site data verify all dimensions prior to works do not scale from drawings use figured dimensions in preference to scaling refer all discrepancies to landscape architect for determination this drawing is copyright and must not be retained, copied, used or reproduced in any way without prior written permission of contour landscape architects.

 DATE:
 08/05/25
 DRAWING

 SITE PLAN

 SCALE:
 1:100 @ A2
 DRAWING NO : C1

 DRAWN:
 SEC
 REV: E

PO Box 698 MONA VALE NSW 1660 Tel: 0434 500 705

PROJECT:

Alex & Susan Jans

SITE: