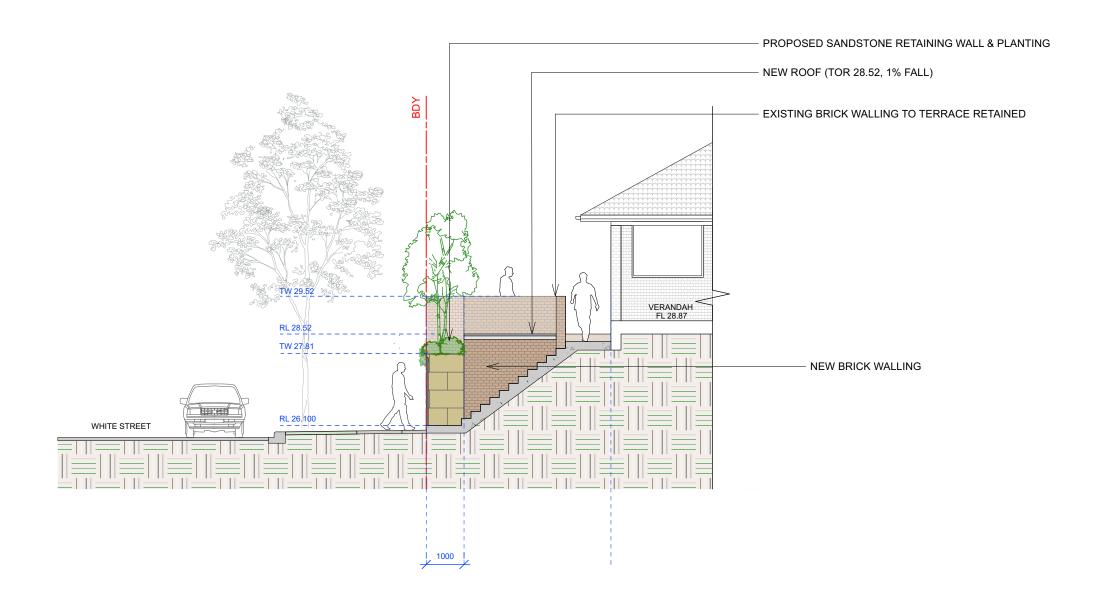

| DATE:  | 08/05/25   | DRAWING<br>SECTION CC |
|--------|------------|-----------------------|
| SCALE: | 1:100 @ A3 | DRAWING NO :<br>C4    |
| DRAWN: | SEC        | REV: E                |

26 WHITE STREET 24 WHITE STREET 22A WHITE STREET