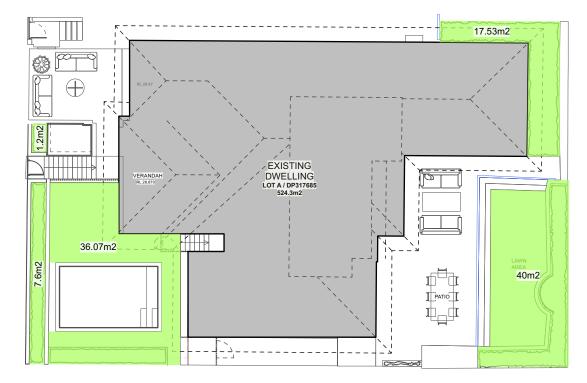

DA RFI

DA RFI

DA RFI

| DATE:  | 08/05/25   | DRAWING LANDSCAPE COMPLIANCE |
|--------|------------|------------------------------|
| SCALE: | 1:200 @ A3 | DRAWING NO :<br>C8           |
| DRAWN: | SEC        | REV: E                       |