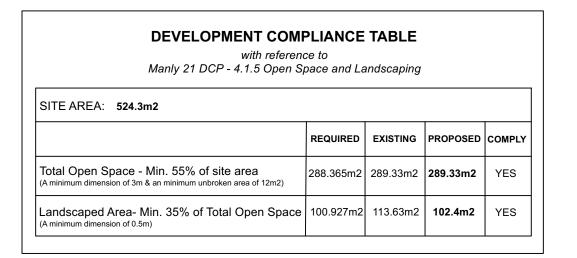

DA RFI

DA RFI

DA RFI

| DATE:  | 08/05/25   | DRAWING LANDSCAPE COMPLIANCE |
|--------|------------|------------------------------|
| SCALE: | 1:200 @ A3 | DRAWING NO :<br>C8           |
| DRAWN: | SEC        | REV: E                       |